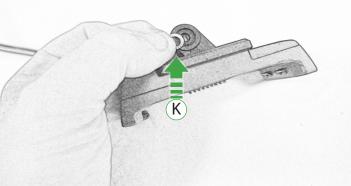

## BMW R NineT Garmin Sat Nav Mount

**Installation Instructions** 

## Installation Instructions



## Kit Contents PRN014566-014612

A 1 x Main Plate
 B 1 x Pivot Plate

- ① 2 x M4 x 5mm Black Button Head Bolts

  M 4 x M4 x 10mm Black Button Head Bolts
- © 1 x Sub Mounting Bracket
- © 2 x M5 x 8mm Black Button Head Bolts
- E 2 x P-clips (No.1)
- E 2 x P-clips (No.2)G 2 x P-clips (No.3)
- (No.4)
- ① 2 x Lobe Screw
- ① 2 x M5 Black Washer
- © 2 x Locking Washer





































Repeat Both Sides























## Reverse Stage





It is recommended that periodic inspections are made to ensure that all bolts are tightend to the specified torque settings.

Should the bike be involved in an accident a thorough inspection should be made and any components that have taken an impact, no matter how small, be replaced





www.evotech-performance.com