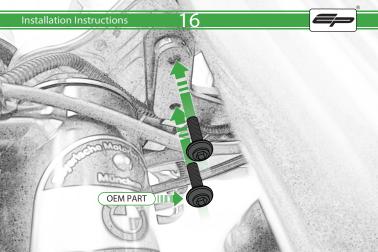

## BMW R NineT Garmin Sat Nav Mount

**Installation Instructions** 

## Installation Instructions



## Kit Contents PRN014566-014612

A 1 x Main Plate
 B 1 x Pivot Plate

- ① 2 x M4 x 5mm Black Button Head Bolts

  M 4 x M4 x 10mm Black Button Head Bolts
- © 1 x Sub Mounting Bracket
- © 2 x M5 x 8mm Black Button Head Bolts
- E 2 x P-clips (No.1)
- E 2 x P-clips (No.2)G 2 x P-clips (No.3)
- (No.4)
- ① 2 x Lobe Screw
- ① 2 x M5 Black Washer
- © 2 x Locking Washer





































Repeat Both Sides























## Reverse Stage





It is recommended that periodic inspections are made to ensure that all bolts are tightend to the specified torque settings.

Should the bike be involved in an accident a thorough inspection should be made and any components that have taken an impact, no matter how small, be replaced





www.evotech-performance.com