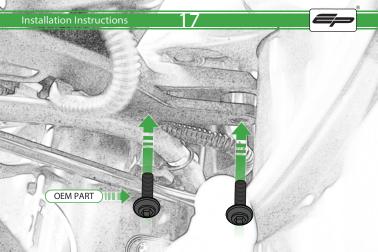

## BMW R NineT Garmin Sat Nav Mount

**Installation Instructions** 

## Installation Instructions



## Kit Contents PRN014566-014612

A 1 x Main Plate
 B 1 x Pivot Plate

- ① 2 x M4 x 5mm Black Button Head Bolts

  M 4 x M4 x 10mm Black Button Head Bolts
- © 1 x Sub Mounting Bracket
- © 2 x M5 x 8mm Black Button Head Bolts
- E 2 x P-clips (No.1)
- E 2 x P-clips (No.2)G 2 x P-clips (No.3)
- (No.4)
- ① 2 x Lobe Screw
- ① 2 x M5 Black Washer
- © 2 x Locking Washer





































Repeat Both Sides























## Reverse Stage





It is recommended that periodic inspections are made to ensure that all bolts are tightend to the specified torque settings.

Should the bike be involved in an accident a thorough inspection should be made and any components that have taken an impact, no matter how small, be replaced





www.evotech-performance.com