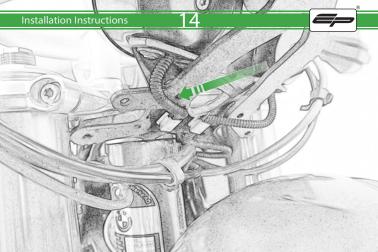

## BMW R NineT Garmin Sat Nav Mount

**Installation Instructions** 

## Installation Instructions



## Kit Contents PRN014566-014612

A 1 x Main Plate
 B 1 x Pivot Plate

- ① 2 x M4 x 5mm Black Button Head Bolts

  M 4 x M4 x 10mm Black Button Head Bolts
- © 1 x Sub Mounting Bracket
- © 2 x M5 x 8mm Black Button Head Bolts
- E 2 x P-clips (No.1)
- E 2 x P-clips (No.2)G 2 x P-clips (No.3)
- (No.4)
- ① 2 x Lobe Screw
- ① 2 x M5 Black Washer
- © 2 x Locking Washer





































Repeat Both Sides























## Reverse Stage





It is recommended that periodic inspections are made to ensure that all bolts are tightend to the specified torque settings.

Should the bike be involved in an accident a thorough inspection should be made and any components that have taken an impact, no matter how small, be replaced





www.evotech-performance.com