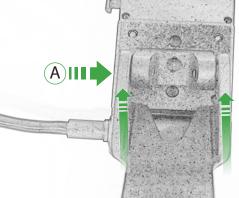

## Kit Contents PRN014566-014612

A 1 x Main Plate
 B 1 x Pivot Plate

- ① 2 x M4 x 5mm Black Button Head Bolts

  M 4 x M4 x 10mm Black Button Head Bolts
- © 1 x Sub Mounting Bracket
- © 2 x M5 x 8mm Black Button Head Bolts
- E 2 x P-clips (No.1)
- E 2 x P-clips (No.2)G 2 x P-clips (No.3)
- (No.4)
- ① 2 x Lobe Screw
- ① 2 x M5 Black Washer
- © 2 x Locking Washer