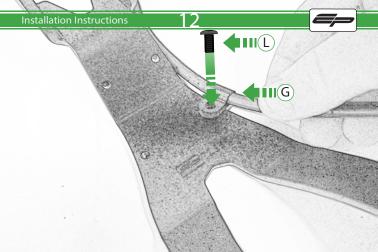

## Kit Contents PRN014566-014612

A 1 x Main Plate
 B 1 x Pivot Plate

- ① 2 x M4 x 5mm Black Button Head Bolts

  M 4 x M4 x 10mm Black Button Head Bolts
- © 1 x Sub Mounting Bracket
- © 2 x M5 x 8mm Black Button Head Bolts
- E 2 x P-clips (No.1)
- E 2 x P-clips (No.2)G 2 x P-clips (No.3)
- (No.4)
- ① 2 x Lobe Screw
- ① 2 x M5 Black Washer
- © 2 x Locking Washer