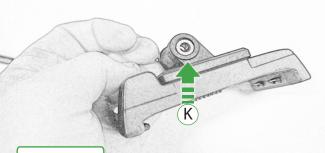

## Kit Contents PRN014566-014612

A 1 x Main Plate
 B 1 x Pivot Plate

- ① 2 x M4 x 5mm Black Button Head Bolts

  M 4 x M4 x 10mm Black Button Head Bolts
- © 1 x Sub Mounting Bracket
- © 2 x M5 x 8mm Black Button Head Bolts
- E 2 x P-clips (No.1)
- E 2 x P-clips (No.2)G 2 x P-clips (No.3)
- (No.4)
- ① 2 x Lobe Screw
- ① 2 x M5 Black Washer
- © 2 x Locking Washer