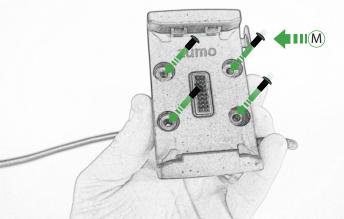

## Kit Contents PRN014566-014612

A 1 x Main Plate
 B 1 x Pivot Plate

- ① 2 x M4 x 5mm Black Button Head Bolts

  M 4 x M4 x 10mm Black Button Head Bolts
- © 1 x Sub Mounting Bracket
- © 2 x M5 x 8mm Black Button Head Bolts
- E 2 x P-clips (No.1)
- E 2 x P-clips (No.2)G 2 x P-clips (No.3)
- (No.4)
- ① 2 x Lobe Screw
- ① 2 x M5 Black Washer
- © 2 x Locking Washer