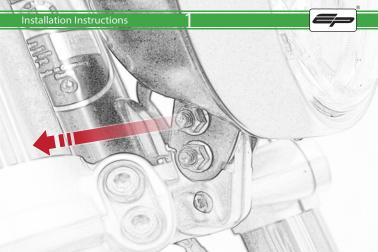

## BMW R NineT Garmin Sat Nav Mount

**Installation Instructions** 

## Installation Instructions



## Kit Contents PRN014566-014612

A 1 x Main Plate
 B 1 x Pivot Plate

- ① 2 x M4 x 5mm Black Button Head Bolts

  M 4 x M4 x 10mm Black Button Head Bolts
- © 1 x Sub Mounting Bracket
- © 2 x M5 x 8mm Black Button Head Bolts
- E 2 x P-clips (No.1)
- E 2 x P-clips (No.2)G 2 x P-clips (No.3)
- (No.4)
- ① 2 x Lobe Screw
- ① 2 x M5 Black Washer
- © 2 x Locking Washer





































Repeat Both Sides























## Reverse Stage





It is recommended that periodic inspections are made to ensure that all bolts are tightend to the specified torque settings.

Should the bike be involved in an accident a thorough inspection should be made and any components that have taken an impact, no matter how small, be replaced





www.evotech-performance.com