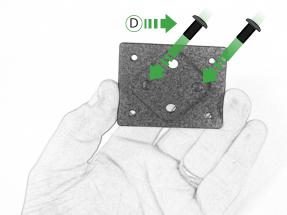

## Kit Contents PRN014566-014612

A 1 x Main Plate
 B 1 x Pivot Plate

- ① 2 x M4 x 5mm Black Button Head Bolts

  M 4 x M4 x 10mm Black Button Head Bolts
- © 1 x Sub Mounting Bracket
- © 2 x M5 x 8mm Black Button Head Bolts
- E 2 x P-clips (No.1)
- E 2 x P-clips (No.2)G 2 x P-clips (No.3)
- (No.4)
- ① 2 x Lobe Screw
- ① 2 x M5 Black Washer
- © 2 x Locking Washer