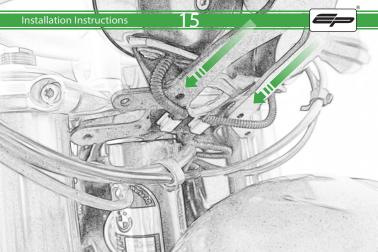

## BMW R NineT Garmin Sat Nav Mount

**Installation Instructions** 

## Installation Instructions



## Kit Contents PRN014566-014612

A 1 x Main Plate
 B 1 x Pivot Plate

- ① 2 x M4 x 5mm Black Button Head Bolts

  M 4 x M4 x 10mm Black Button Head Bolts
- © 1 x Sub Mounting Bracket
- © 2 x M5 x 8mm Black Button Head Bolts
- E 2 x P-clips (No.1)
- E 2 x P-clips (No.2)G 2 x P-clips (No.3)
- (No.4)
- ① 2 x Lobe Screw
- ① 2 x M5 Black Washer
- © 2 x Locking Washer





































Repeat Both Sides























## Reverse Stage





It is recommended that periodic inspections are made to ensure that all bolts are tightend to the specified torque settings.

Should the bike be involved in an accident a thorough inspection should be made and any components that have taken an impact, no matter how small, be replaced





www.evotech-performance.com