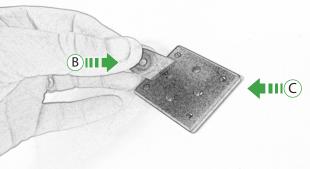

## Kit Contents PRN014566-014612

A 1 x Main Plate
 B 1 x Pivot Plate

- ① 2 x M4 x 5mm Black Button Head Bolts

  M 4 x M4 x 10mm Black Button Head Bolts
- © 1 x Sub Mounting Bracket
- © 2 x M5 x 8mm Black Button Head Bolts
- E 2 x P-clips (No.1)
- E 2 x P-clips (No.2)G 2 x P-clips (No.3)
- (No.4)
- ① 2 x Lobe Screw
- ① 2 x M5 Black Washer
- © 2 x Locking Washer