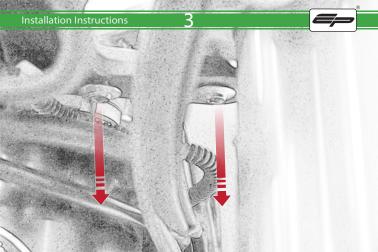

## BMW R NineT Garmin Sat Nav Mount

**Installation Instructions** 

## Installation Instructions



## Kit Contents PRN014566-014612

A 1 x Main Plate
 B 1 x Pivot Plate

- ① 2 x M4 x 5mm Black Button Head Bolts

  M 4 x M4 x 10mm Black Button Head Bolts
- © 1 x Sub Mounting Bracket
- © 2 x M5 x 8mm Black Button Head Bolts
- E 2 x P-clips (No.1)
- E 2 x P-clips (No.2)G 2 x P-clips (No.3)
- (No.4)
- ① 2 x Lobe Screw
- ① 2 x M5 Black Washer
- © 2 x Locking Washer





































Repeat Both Sides























## Reverse Stage





It is recommended that periodic inspections are made to ensure that all bolts are tightend to the specified torque settings.

Should the bike be involved in an accident a thorough inspection should be made and any components that have taken an impact, no matter how small, be replaced





www.evotech-performance.com