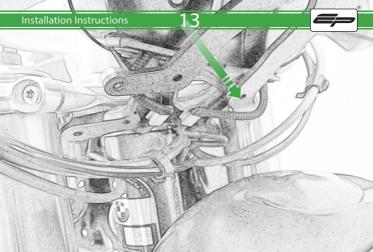

## BMW R NineT Garmin Sat Nav Mount

**Installation Instructions** 

## Installation Instructions



## Kit Contents PRN014566-014612

A 1 x Main Plate
 B 1 x Pivot Plate

- ① 2 x M4 x 5mm Black Button Head Bolts

  M 4 x M4 x 10mm Black Button Head Bolts
- © 1 x Sub Mounting Bracket
- © 2 x M5 x 8mm Black Button Head Bolts
- E 2 x P-clips (No.1)
- E 2 x P-clips (No.2)G 2 x P-clips (No.3)
- (No.4)
- ① 2 x Lobe Screw
- ① 2 x M5 Black Washer
- © 2 x Locking Washer





































Repeat Both Sides























## Reverse Stage





It is recommended that periodic inspections are made to ensure that all bolts are tightend to the specified torque settings.

Should the bike be involved in an accident a thorough inspection should be made and any components that have taken an impact, no matter how small, be replaced





www.evotech-performance.com