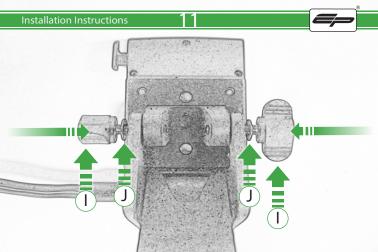

## Kit Contents PRN014566-014612

A 1 x Main Plate
 B 1 x Pivot Plate

- ① 2 x M4 x 5mm Black Button Head Bolts

  M 4 x M4 x 10mm Black Button Head Bolts
- © 1 x Sub Mounting Bracket
- © 2 x M5 x 8mm Black Button Head Bolts
- E 2 x P-clips (No.1)
- E 2 x P-clips (No.2)G 2 x P-clips (No.3)
- (No.4)
- ① 2 x Lobe Screw
- ① 2 x M5 Black Washer
- © 2 x Locking Washer