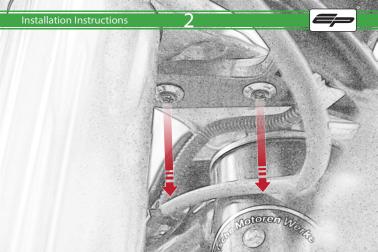

## BMW R NineT Garmin Sat Nav Mount

**Installation Instructions** 

## Installation Instructions



## Kit Contents PRN014566-014612

A 1 x Main Plate
 B 1 x Pivot Plate

- ① 2 x M4 x 5mm Black Button Head Bolts

  M 4 x M4 x 10mm Black Button Head Bolts
- © 1 x Sub Mounting Bracket
- © 2 x M5 x 8mm Black Button Head Bolts
- E 2 x P-clips (No.1)
- E 2 x P-clips (No.2)G 2 x P-clips (No.3)
- (No.4)
- ① 2 x Lobe Screw
- ① 2 x M5 Black Washer
- © 2 x Locking Washer





































Repeat Both Sides























## Reverse Stage





It is recommended that periodic inspections are made to ensure that all bolts are tightend to the specified torque settings.

Should the bike be involved in an accident a thorough inspection should be made and any components that have taken an impact, no matter how small, be replaced





www.evotech-performance.com