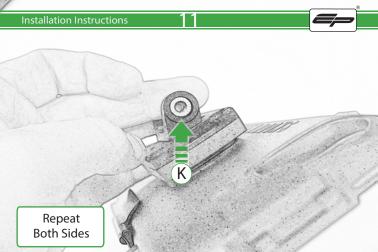

## Honda CB1000R Neo Sports Cafe Ultimate Addons Sat Nav Mount

Installation Instructions

## Installation Instructions



## Kit Contents PRN014569-014655

- A 1 x Main Plate
- 1 x Pivot Plate
- © 1 x Sub Mounting Bracket
- D 2 x P-clips (No.1)
- © 2 x P-clips (No.2)
- © 2 x P-clips (No.3)
- © 2 x P-clips (No.4)
- ① 2 x M5 Black Washer
- ① 2 x M5 x 8mm Black Button head Bolts
- ① 2 x Lobe Screw
- © 2 x Locking Washer
- © 2 x M4 x 5mm Black Button Head Bolts
- M 4 x 5 x 25mm Forming Screw



























































It is recommended that periodic inspections are made to ensure that all bolts are tightend to the specified torque settings.

Should the bike be involved in an accident a thorough inspection should be made and any components that have taken an impact, no matter how small, be replaced





www.evotech-performance.com