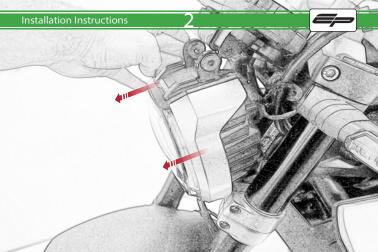

## Honda CB1000R Neo Sports Cafe Ultimate Addons Sat Nav Mount

Installation Instructions

## Installation Instructions



## Kit Contents PRN014569-014655

- A 1 x Main Plate
- 1 x Pivot Plate
- © 1 x Sub Mounting Bracket
- D 2 x P-clips (No.1)
- © 2 x P-clips (No.2)
- © 2 x P-clips (No.3)
- © 2 x P-clips (No.4)
- ① 2 x M5 Black Washer
- ① 2 x M5 x 8mm Black Button head Bolts
- ① 2 x Lobe Screw
- © 2 x Locking Washer
- © 2 x M4 x 5mm Black Button Head Bolts
- M 4 x 5 x 25mm Forming Screw



























































It is recommended that periodic inspections are made to ensure that all bolts are tightend to the specified torque settings.

Should the bike be involved in an accident a thorough inspection should be made and any components that have taken an impact, no matter how small, be replaced





www.evotech-performance.com