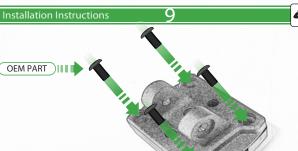

## Kit Contents PRN014569-014655

- A 1 x Main Plate
- 1 x Pivot Plate
- © 1 x Sub Mounting Bracket
- D 2 x P-clips (No.1)
- © 2 x P-clips (No.2)
- © 2 x P-clips (No.3)
- © 2 x P-clips (No.4)
- ① 2 x M5 Black Washer
- ① 2 x M5 x 8mm Black Button head Bolts
- ① 2 x Lobe Screw
- © 2 x Locking Washer
- © 2 x M4 x 5mm Black Button Head Bolts
- M 4 x 5 x 25mm Forming Screw