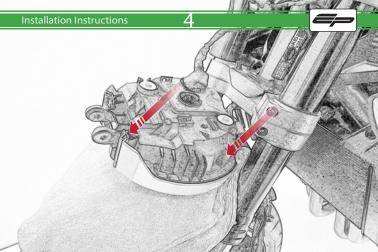

## Honda CB1000R Neo Sports Cafe Ultimate Addons Sat Nav Mount

Installation Instructions

## Installation Instructions



## Kit Contents PRN014569-014655

- A 1 x Main Plate
- 1 x Pivot Plate
- © 1 x Sub Mounting Bracket
- D 2 x P-clips (No.1)
- © 2 x P-clips (No.2)
- © 2 x P-clips (No.3)
- © 2 x P-clips (No.4)
- ① 2 x M5 Black Washer
- ① 2 x M5 x 8mm Black Button head Bolts
- ① 2 x Lobe Screw
- © 2 x Locking Washer
- © 2 x M4 x 5mm Black Button Head Bolts
- M 4 x 5 x 25mm Forming Screw



























































It is recommended that periodic inspections are made to ensure that all bolts are tightend to the specified torque settings.

Should the bike be involved in an accident a thorough inspection should be made and any components that have taken an impact, no matter how small, be replaced





www.evotech-performance.com