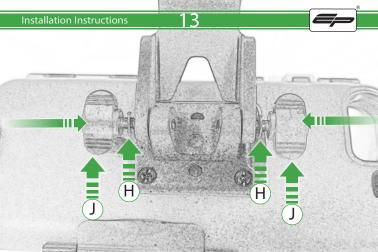

## Kit Contents PRN014569-014655

- A 1 x Main Plate
- 1 x Pivot Plate
- © 1 x Sub Mounting Bracket
- D 2 x P-clips (No.1)
- © 2 x P-clips (No.2)
- © 2 x P-clips (No.3)
- © 2 x P-clips (No.4)
- ① 2 x M5 Black Washer
- ① 2 x M5 x 8mm Black Button head Bolts
- ① 2 x Lobe Screw
- © 2 x Locking Washer
- © 2 x M4 x 5mm Black Button Head Bolts
- M 4 x 5 x 25mm Forming Screw