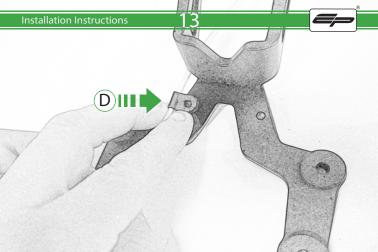

## Kit Contents PRN014569-014655

- A 1 x Main Plate
- 1 x Pivot Plate
- © 1 x Sub Mounting Bracket
- D 2 x P-clips (No.1)
- © 2 x P-clips (No.2)
- © 2 x P-clips (No.3)
- © 2 x P-clips (No.4)
- ① 2 x M5 Black Washer
- ① 2 x M5 x 8mm Black Button head Bolts
- ① 2 x Lobe Screw
- © 2 x Locking Washer
- © 2 x M4 x 5mm Black Button Head Bolts
- M 4 x 5 x 25mm Forming Screw