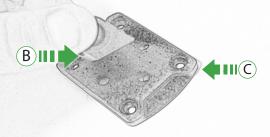

## Kit Contents PRN014569-014655

- A 1 x Main Plate
- 1 x Pivot Plate
- © 1 x Sub Mounting Bracket
- D 2 x P-clips (No.1)
- © 2 x P-clips (No.2)
- © 2 x P-clips (No.3)
- © 2 x P-clips (No.4)
- ① 2 x M5 Black Washer
- ① 2 x M5 x 8mm Black Button head Bolts
- ① 2 x Lobe Screw
- © 2 x Locking Washer
- © 2 x M4 x 5mm Black Button Head Bolts
- M 4 x 5 x 25mm Forming Screw