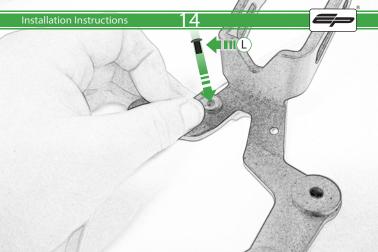

## Kit Contents PRN014569-014655

- A 1 x Main Plate
- 1 x Pivot Plate
- © 1 x Sub Mounting Bracket
- D 2 x P-clips (No.1)
- © 2 x P-clips (No.2)
- © 2 x P-clips (No.3)
- © 2 x P-clips (No.4)
- ① 2 x M5 Black Washer
- ① 2 x M5 x 8mm Black Button head Bolts
- ① 2 x Lobe Screw
- © 2 x Locking Washer
- © 2 x M4 x 5mm Black Button Head Bolts
- M 4 x 5 x 25mm Forming Screw