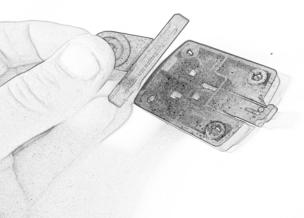

## Kit Contents PRN014569-014655

- A 1 x Main Plate
- 1 x Pivot Plate
- © 1 x Sub Mounting Bracket
- D 2 x P-clips (No.1)
- © 2 x P-clips (No.2)
- © 2 x P-clips (No.3)
- © 2 x P-clips (No.4)
- ① 2 x M5 Black Washer
- ① 2 x M5 x 8mm Black Button head Bolts
- ① 2 x Lobe Screw
- © 2 x Locking Washer
- © 2 x M4 x 5mm Black Button Head Bolts
- M 4 x 5 x 25mm Forming Screw