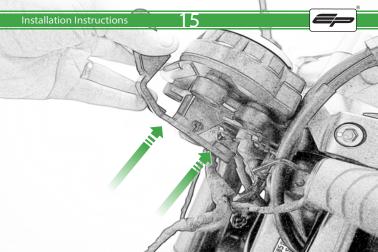

## Honda CB1000R Neo Sports Cafe Ultimate Addons Sat Nav Mount

Installation Instructions

## Installation Instructions



## Kit Contents PRN014569-014655

- A 1 x Main Plate
- 1 x Pivot Plate
- © 1 x Sub Mounting Bracket
- D 2 x P-clips (No.1)
- © 2 x P-clips (No.2)
- © 2 x P-clips (No.3)
- © 2 x P-clips (No.4)
- ① 2 x M5 Black Washer
- ① 2 x M5 x 8mm Black Button head Bolts
- ① 2 x Lobe Screw
- © 2 x Locking Washer
- © 2 x M4 x 5mm Black Button Head Bolts
- M 4 x 5 x 25mm Forming Screw



























































It is recommended that periodic inspections are made to ensure that all bolts are tightend to the specified torque settings.

Should the bike be involved in an accident a thorough inspection should be made and any components that have taken an impact, no matter how small, be replaced





www.evotech-performance.com