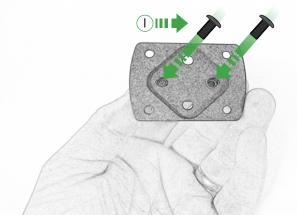

## Kit Contents PRN014569-014655

- A 1 x Main Plate
- 1 x Pivot Plate
- © 1 x Sub Mounting Bracket
- D 2 x P-clips (No.1)
- © 2 x P-clips (No.2)
- © 2 x P-clips (No.3)
- © 2 x P-clips (No.4)
- ① 2 x M5 Black Washer
- ① 2 x M5 x 8mm Black Button head Bolts
- ① 2 x Lobe Screw
- © 2 x Locking Washer
- © 2 x M4 x 5mm Black Button Head Bolts
- M 4 x 5 x 25mm Forming Screw