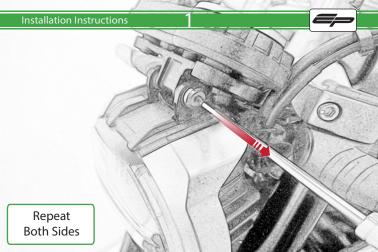

## Honda CB1000R Neo Sports Cafe Ultimate Addons Sat Nav Mount

Installation Instructions

## Installation Instructions



## Kit Contents PRN014569-014655

- A 1 x Main Plate
- 1 x Pivot Plate
- © 1 x Sub Mounting Bracket
- D 2 x P-clips (No.1)
- © 2 x P-clips (No.2)
- © 2 x P-clips (No.3)
- © 2 x P-clips (No.4)
- ① 2 x M5 Black Washer
- ① 2 x M5 x 8mm Black Button head Bolts
- ① 2 x Lobe Screw
- © 2 x Locking Washer
- © 2 x M4 x 5mm Black Button Head Bolts
- M 4 x 5 x 25mm Forming Screw



























































It is recommended that periodic inspections are made to ensure that all bolts are tightend to the specified torque settings.

Should the bike be involved in an accident a thorough inspection should be made and any components that have taken an impact, no matter how small, be replaced





www.evotech-performance.com