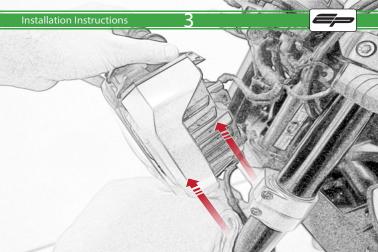

## Honda CB1000R Neo Sports Cafe Ultimate Addons Sat Nav Mount

Installation Instructions

## Installation Instructions



## Kit Contents PRN014569-014655

- A 1 x Main Plate
- 1 x Pivot Plate
- © 1 x Sub Mounting Bracket
- D 2 x P-clips (No.1)
- © 2 x P-clips (No.2)
- © 2 x P-clips (No.3)
- © 2 x P-clips (No.4)
- ① 2 x M5 Black Washer
- ① 2 x M5 x 8mm Black Button head Bolts
- ① 2 x Lobe Screw
- © 2 x Locking Washer
- © 2 x M4 x 5mm Black Button Head Bolts
- M 4 x 5 x 25mm Forming Screw



























































It is recommended that periodic inspections are made to ensure that all bolts are tightend to the specified torque settings.

Should the bike be involved in an accident a thorough inspection should be made and any components that have taken an impact, no matter how small, be replaced





www.evotech-performance.com