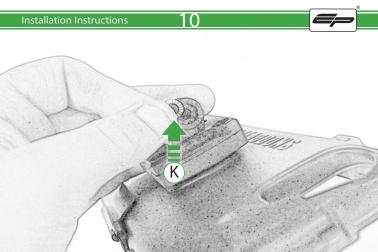

## Honda CB1000R Neo Sports Cafe Ultimate Addons Sat Nav Mount

Installation Instructions

## Installation Instructions



## Kit Contents PRN014569-014655

- A 1 x Main Plate
- 1 x Pivot Plate
- © 1 x Sub Mounting Bracket
- D 2 x P-clips (No.1)
- © 2 x P-clips (No.2)
- © 2 x P-clips (No.3)
- © 2 x P-clips (No.4)
- ① 2 x M5 Black Washer
- ① 2 x M5 x 8mm Black Button head Bolts
- ① 2 x Lobe Screw
- © 2 x Locking Washer
- © 2 x M4 x 5mm Black Button Head Bolts
- M 4 x 5 x 25mm Forming Screw



























































It is recommended that periodic inspections are made to ensure that all bolts are tightend to the specified torque settings.

Should the bike be involved in an accident a thorough inspection should be made and any components that have taken an impact, no matter how small, be replaced





www.evotech-performance.com