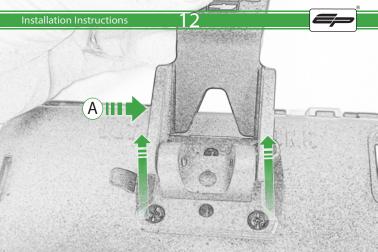

## Kit Contents PRN014569-014655

- A 1 x Main Plate
- 1 x Pivot Plate
- © 1 x Sub Mounting Bracket
- D 2 x P-clips (No.1)
- © 2 x P-clips (No.2)
- © 2 x P-clips (No.3)
- © 2 x P-clips (No.4)
- ① 2 x M5 Black Washer
- ① 2 x M5 x 8mm Black Button head Bolts
- ① 2 x Lobe Screw
- © 2 x Locking Washer
- © 2 x M4 x 5mm Black Button Head Bolts
- M 4 x 5 x 25mm Forming Screw