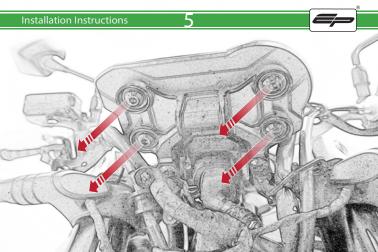

## Honda CB1000R Neo Sports Cafe Ultimate Addons Sat Nav Mount

Installation Instructions

## Installation Instructions



## Kit Contents PRN014569-014655

- A 1 x Main Plate
- 1 x Pivot Plate
- © 1 x Sub Mounting Bracket
- D 2 x P-clips (No.1)
- © 2 x P-clips (No.2)
- © 2 x P-clips (No.3)
- © 2 x P-clips (No.4)
- ① 2 x M5 Black Washer
- ① 2 x M5 x 8mm Black Button head Bolts
- ① 2 x Lobe Screw
- © 2 x Locking Washer
- © 2 x M4 x 5mm Black Button Head Bolts
- M 4 x 5 x 25mm Forming Screw



























































It is recommended that periodic inspections are made to ensure that all bolts are tightend to the specified torque settings.

Should the bike be involved in an accident a thorough inspection should be made and any components that have taken an impact, no matter how small, be replaced





www.evotech-performance.com