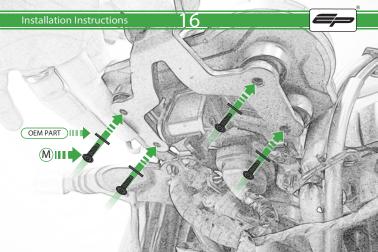

## Honda CB1000R Neo Sports Cafe Ultimate Addons Sat Nav Mount

Installation Instructions

## Installation Instructions



## Kit Contents PRN014569-014655

- A 1 x Main Plate
- 1 x Pivot Plate
- © 1 x Sub Mounting Bracket
- D 2 x P-clips (No.1)
- © 2 x P-clips (No.2)
- © 2 x P-clips (No.3)
- © 2 x P-clips (No.4)
- ① 2 x M5 Black Washer
- ① 2 x M5 x 8mm Black Button head Bolts
- ① 2 x Lobe Screw
- © 2 x Locking Washer
- © 2 x M4 x 5mm Black Button Head Bolts
- M 4 x 5 x 25mm Forming Screw



























































It is recommended that periodic inspections are made to ensure that all bolts are tightend to the specified torque settings.

Should the bike be involved in an accident a thorough inspection should be made and any components that have taken an impact, no matter how small, be replaced





www.evotech-performance.com