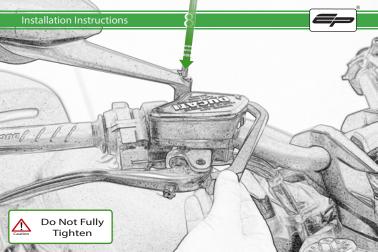

IIII

Â

Fully Tighten

Caution

It is recommended that periodic inspections are made to ensure that all bolts are tightend to the specified torque settings.

Should the bike be involved in an accident a thorough inspection should be made and any components that have taken an impact, no matter how small, be replaced