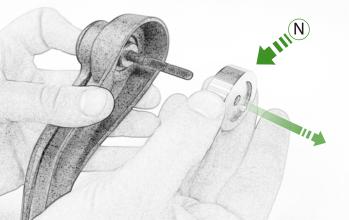

- N 2 x Bar End Inner Spacer
- ② 2 x M5 Black Washer
- P 2 x M5 x 20 Black Button Head Bolt
- ② 2 x M8 Black Washer
- © 1 x L/H M8 x 35 SSCaphead Bolt (Diavel 1260 Only)
- (H) 1 x R/H M8 x 35 SSCaphead Bolt (Diavel 1260 Only)
- ① 1 x R/H M8 x 40 SSCaphead Bolt (XDiavel Only)
- ① 1 x L/H M8 x 40 SSCaphead Bolt (XDiavel Only)
- 2 x Spacer
- ① 2 x Bar End Outer