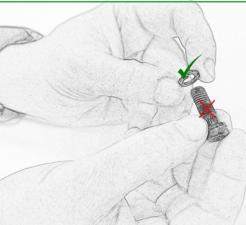

- N 2 x Bar End Inner Spacer
- ② 2 x M5 Black Washer
- P 2 x M5 x 20 Black Button Head Bolt
- ② 2 x M8 Black Washer
- © 1 x L/H M8 x 35 SSCaphead Bolt (Diavel 1260 Only)
- (H) 1 x R/H M8 x 35 SSCaphead Bolt (Diavel 1260 Only)
- ① 1 x R/H M8 x 40 SSCaphead Bolt (XDiavel Only)
- ① 1 x L/H M8 x 40 SSCaphead Bolt (XDiavel Only)
- 2 x Spacer
- ① 2 x Bar End Outer