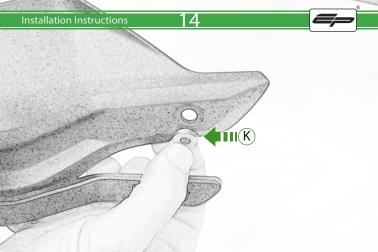

- N 2 x Bar End Inner Spacer
- ② 2 x M5 Black Washer
- P 2 x M5 x 20 Black Button Head Bolt
- ② 2 x M8 Black Washer
- © 1 x L/H M8 x 35 SSCaphead Bolt (Diavel 1260 Only)
- (H) 1 x R/H M8 x 35 SSCaphead Bolt (Diavel 1260 Only)
- ① 1 x R/H M8 x 40 SSCaphead Bolt (XDiavel Only)
- ① 1 x L/H M8 x 40 SSCaphead Bolt (XDiavel Only)
- 2 x Spacer
- ① 2 x Bar End Outer