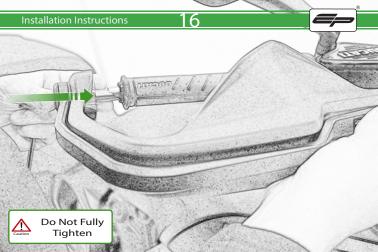

IIII

Â

Fully Tighten

Caution

It is recommended that periodic inspections are made to ensure that all bolts are tightend to the specified torque settings.

Should the bike be involved in an accident a thorough inspection should be made and any components that have taken an impact, no matter how small, be replaced