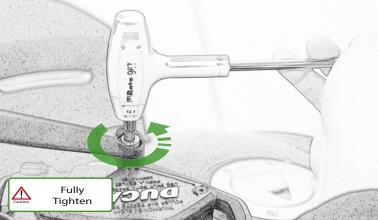

IIII

Â

Fully Tighten

Caution

It is recommended that periodic inspections are made to ensure that all bolts are tightend to the specified torque settings.

Should the bike be involved in an accident a thorough inspection should be made and any components that have taken an impact, no matter how small, be replaced