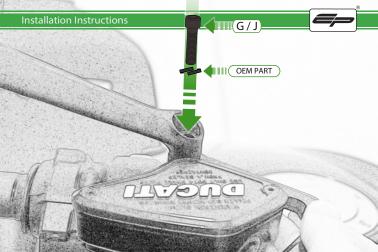

# Ducati XDiavel / Diavel 1260 Handguards

Kit Contents PRN014642

- A 1 x R/H Handguard
- B 1 x L/H Handguard
- © 1 x R/H Mounting Bracket
- D 1 x L/H Mounting Bracket
- E 1 x R/H Plastic Handguard
- ① 1 x L/H Plastic Handguard

- N 2 x Bar End Inner Spacer
- ② 2 x M5 Black Washer
- P 2 x M5 x 20 Black Button Head Bolt
- ② 2 x M8 Black Washer
- © 1 x L/H M8 x 35 SSCaphead Bolt (Diavel 1260 Only)
- (H) 1 x R/H M8 x 35 SSCaphead Bolt (Diavel 1260 Only)
- ① 1 x R/H M8 x 40 SSCaphead Bolt (XDiavel Only)
- ① 1 x L/H M8 x 40 SSCaphead Bolt (XDiavel Only)
- 2 x Spacer
- ① 2 x Bar End Outer