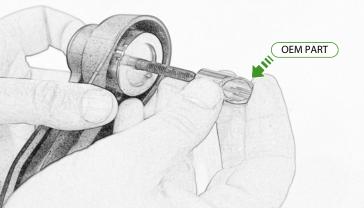

- N 2 x Bar End Inner Spacer
- ② 2 x M5 Black Washer
- P 2 x M5 x 20 Black Button Head Bolt
- ② 2 x M8 Black Washer
- © 1 x L/H M8 x 35 SSCaphead Bolt (Diavel 1260 Only)
- (H) 1 x R/H M8 x 35 SSCaphead Bolt (Diavel 1260 Only)
- ① 1 x R/H M8 x 40 SSCaphead Bolt (XDiavel Only)
- ① 1 x L/H M8 x 40 SSCaphead Bolt (XDiavel Only)
- 2 x Spacer
- ① 2 x Bar End Outer