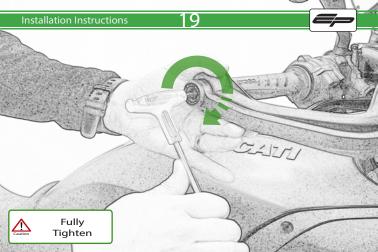

IIII

Â

Fully Tighten

Caution

It is recommended that periodic inspections are made to ensure that all bolts are tightend to the specified torque settings.

Should the bike be involved in an accident a thorough inspection should be made and any components that have taken an impact, no matter how small, be replaced