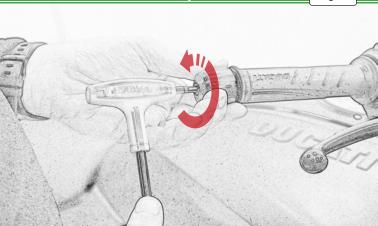

IIII

Â

Fully Tighten

Caution

It is recommended that periodic inspections are made to ensure that all bolts are tightend to the specified torque settings.

Should the bike be involved in an accident a thorough inspection should be made and any components that have taken an impact, no matter how small, be replaced