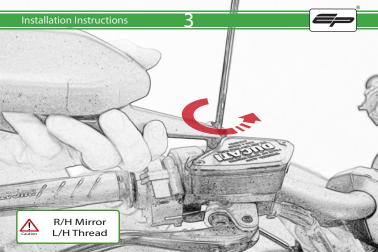

IIII

Â

Fully Tighten

Caution

It is recommended that periodic inspections are made to ensure that all bolts are tightend to the specified torque settings.

Should the bike be involved in an accident a thorough inspection should be made and any components that have taken an impact, no matter how small, be replaced