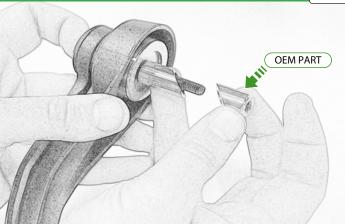

- N 2 x Bar End Inner Spacer
- ② 2 x M5 Black Washer
- P 2 x M5 x 20 Black Button Head Bolt
- ② 2 x M8 Black Washer
- © 1 x L/H M8 x 35 SSCaphead Bolt (Diavel 1260 Only)
- (H) 1 x R/H M8 x 35 SSCaphead Bolt (Diavel 1260 Only)
- ① 1 x R/H M8 x 40 SSCaphead Bolt (XDiavel Only)
- ① 1 x L/H M8 x 40 SSCaphead Bolt (XDiavel Only)
- 2 x Spacer
- ① 2 x Bar End Outer