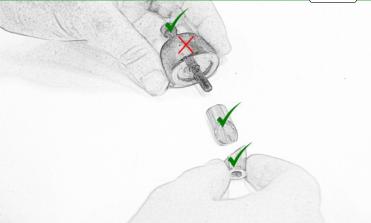

- N 2 x Bar End Inner Spacer
- ② 2 x M5 Black Washer
- P 2 x M5 x 20 Black Button Head Bolt
- ② 2 x M8 Black Washer
- © 1 x L/H M8 x 35 SSCaphead Bolt (Diavel 1260 Only)
- (H) 1 x R/H M8 x 35 SSCaphead Bolt (Diavel 1260 Only)
- ① 1 x R/H M8 x 40 SSCaphead Bolt (XDiavel Only)
- ① 1 x L/H M8 x 40 SSCaphead Bolt (XDiavel Only)
- 2 x Spacer
- ① 2 x Bar End Outer