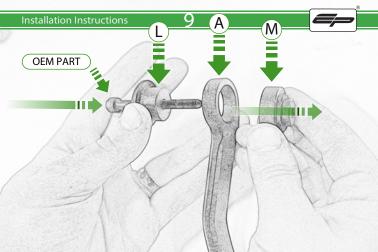

# Ducati XDiavel / Diavel 1260 Handguards

Kit Contents PRN014642

- A 1 x R/H Handguard
- B 1 x L/H Handguard
- © 1 x R/H Mounting Bracket
- D 1 x L/H Mounting Bracket
- E 1 x R/H Plastic Handguard
- ① 1 x L/H Plastic Handguard

- N 2 x Bar End Inner Spacer
- ② 2 x M5 Black Washer
- P 2 x M5 x 20 Black Button Head Bolt
- ② 2 x M8 Black Washer
- © 1 x L/H M8 x 35 SSCaphead Bolt (Diavel 1260 Only)
- (H) 1 x R/H M8 x 35 SSCaphead Bolt (Diavel 1260 Only)
- ① 1 x R/H M8 x 40 SSCaphead Bolt (XDiavel Only)
- ① 1 x L/H M8 x 40 SSCaphead Bolt (XDiavel Only)
- 2 x Spacer
- ① 2 x Bar End Outer

IIII

Â

Fully Tighten

Caution

It is recommended that periodic inspections are made to ensure that all bolts are tightend to the specified torque settings.

Should the bike be involved in an accident a thorough inspection should be made and any components that have taken an impact, no matter how small, be replaced