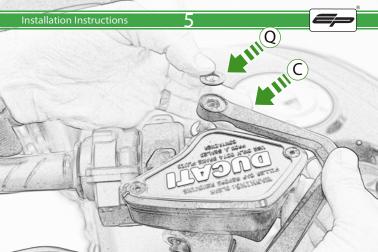

# Ducati XDiavel / Diavel 1260 Handguards

Kit Contents PRN014642

- A 1 x R/H Handguard
- B 1 x L/H Handguard
- © 1 x R/H Mounting Bracket
- D 1 x L/H Mounting Bracket
- E 1 x R/H Plastic Handguard
- ① 1 x L/H Plastic Handguard

- N 2 x Bar End Inner Spacer
- ② 2 x M5 Black Washer
- P 2 x M5 x 20 Black Button Head Bolt
- ② 2 x M8 Black Washer
- © 1 x L/H M8 x 35 SSCaphead Bolt (Diavel 1260 Only)
- (H) 1 x R/H M8 x 35 SSCaphead Bolt (Diavel 1260 Only)
- ① 1 x R/H M8 x 40 SSCaphead Bolt (XDiavel Only)
- ① 1 x L/H M8 x 40 SSCaphead Bolt (XDiavel Only)
- 2 x Spacer
- ① 2 x Bar End Outer