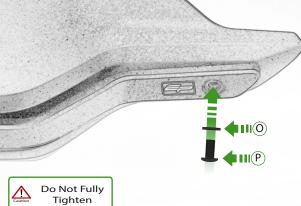

- N 2 x Bar End Inner Spacer
- ② 2 x M5 Black Washer
- P 2 x M5 x 20 Black Button Head Bolt
- ② 2 x M8 Black Washer
- © 1 x L/H M8 x 35 SSCaphead Bolt (Diavel 1260 Only)
- (H) 1 x R/H M8 x 35 SSCaphead Bolt (Diavel 1260 Only)
- ① 1 x R/H M8 x 40 SSCaphead Bolt (XDiavel Only)
- ① 1 x L/H M8 x 40 SSCaphead Bolt (XDiavel Only)
- 2 x Spacer
- ① 2 x Bar End Outer