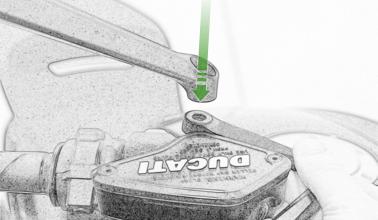

# Ducati XDiavel / Diavel 1260 Handguards

Kit Contents PRN014642

- A 1 x R/H Handguard
- B 1 x L/H Handguard
- © 1 x R/H Mounting Bracket
- D 1 x L/H Mounting Bracket
- E 1 x R/H Plastic Handguard
- ① 1 x L/H Plastic Handguard

- N 2 x Bar End Inner Spacer
- ② 2 x M5 Black Washer
- P 2 x M5 x 20 Black Button Head Bolt
- ② 2 x M8 Black Washer
- © 1 x L/H M8 x 35 SSCaphead Bolt (Diavel 1260 Only)
- (H) 1 x R/H M8 x 35 SSCaphead Bolt (Diavel 1260 Only)
- ① 1 x R/H M8 x 40 SSCaphead Bolt (XDiavel Only)
- ① 1 x L/H M8 x 40 SSCaphead Bolt (XDiavel Only)
- 2 x Spacer
- ① 2 x Bar End Outer