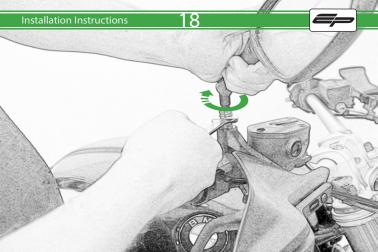

# BMW R NineT / Urban G/S / Pure / Scrambler Handguard



Kit Contents PRN014585

- A 1 x R/H Handguard
- B 1 x L/H Handguard
- © 1 x R/H Bar Surround
- I x L/H Bar Surround
- E 1 x R/H Support Bracket
- F) 1 x L/H Support Bracket
- G 2 x Spacer
- 🕀 2 x M10 Washer
- ① 2 x Bar End Outer
- ① 2 x Bar End Middle Spacer
- 🛞 2 x Bar End Inner

- L 2 x M12 x 90 SS Caphead
- M 2 x M5 Washer
- N 2 x M5 x 20 Black Button Head

































































PERFORMANCE



It is recommended that periodic inspections are made to ensure that all bolts are tightend to the specified torque settings.

Should the bike be involved in an accident a thorough inspection should be made and any components that have taken an impact, no matter how small, be replaced





www.evotech-performance.com