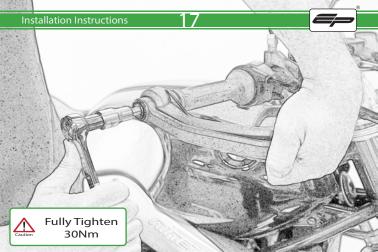

- L 2 x M12 x 90 SS Caphead
- M 2 x M5 Washer
- N 2 x M5 x 20 Black Button Head

PERFORMANCE

It is recommended that periodic inspections are made to ensure that all bolts are tightend to the specified torque settings.