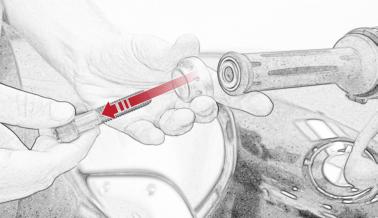

# BMW R NineT / Urban G/S / Pure / Scrambler Handguard

Kit Contents PRN014585

- A 1 x R/H Handguard
- B 1 x L/H Handguard
- © 1 x R/H Bar Surround
- I x L/H Bar Surround
- E 1 x R/H Support Bracket
- F) 1 x L/H Support Bracket
- G 2 x Spacer
- 🕀 2 x M10 Washer
- ① 2 x Bar End Outer
- ① 2 x Bar End Middle Spacer
- 🛞 2 x Bar End Inner

- L 2 x M12 x 90 SS Caphead
- M 2 x M5 Washer
- N 2 x M5 x 20 Black Button Head

PERFORMANCE

It is recommended that periodic inspections are made to ensure that all bolts are tightend to the specified torque settings.