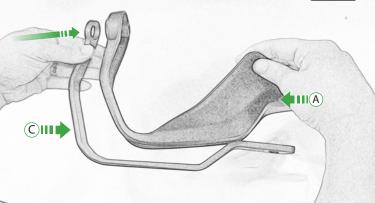

# BMW R NineT / Urban G/S / Pure / Scrambler Handguard

Kit Contents PRN014585

- A 1 x R/H Handguard
- B 1 x L/H Handguard
- © 1 x R/H Bar Surround
- I x L/H Bar Surround
- E 1 x R/H Support Bracket
- F) 1 x L/H Support Bracket
- G 2 x Spacer
- 🕀 2 x M10 Washer
- ① 2 x Bar End Outer
- ① 2 x Bar End Middle Spacer
- 🛞 2 x Bar End Inner