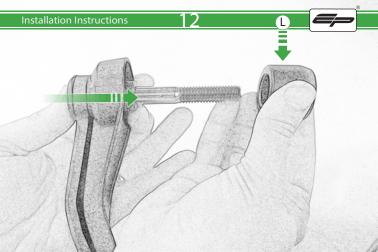

# BMW R NineT / Urban G/S / Pure / Scrambler Handguard

Kit Contents PRN014585

- A 1 x R/H Handguard
- B 1 x L/H Handguard
- © 1 x R/H Bar Surround
- I x L/H Bar Surround
- E 1 x R/H Support Bracket
- F) 1 x L/H Support Bracket
- G 2 x Spacer
- 🕀 2 x M10 Washer
- ① 2 x Bar End Outer
- ① 2 x Bar End Middle Spacer
- 🛞 2 x Bar End Inner

- L 2 x M12 x 90 SS Caphead
- M 2 x M5 Washer
- N 2 x M5 x 20 Black Button Head

PERFORMANCE

It is recommended that periodic inspections are made to ensure that all bolts are tightend to the specified torque settings.