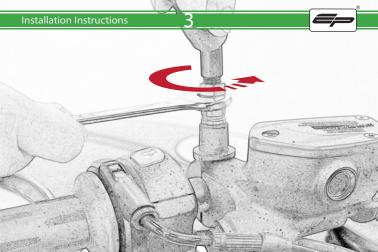

# BMW R NineT / Urban G/S / Pure / Scrambler Handguard

Kit Contents PRN014585

- A 1 x R/H Handguard
- B 1 x L/H Handguard
- © 1 x R/H Bar Surround
- I x L/H Bar Surround
- E 1 x R/H Support Bracket
- F) 1 x L/H Support Bracket
- G 2 x Spacer
- 🕀 2 x M10 Washer
- ① 2 x Bar End Outer
- ① 2 x Bar End Middle Spacer
- 🛞 2 x Bar End Inner

- L 2 x M12 x 90 SS Caphead
- M 2 x M5 Washer
- N 2 x M5 x 20 Black Button Head

PERFORMANCE

It is recommended that periodic inspections are made to ensure that all bolts are tightend to the specified torque settings.