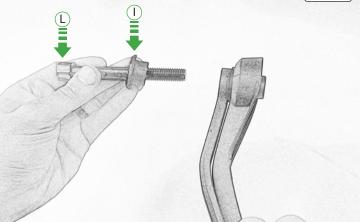

# BMW R NineT / Urban G/S / Pure / Scrambler Handguard

Kit Contents PRN014585

- A 1 x R/H Handguard
- B 1 x L/H Handguard
- © 1 x R/H Bar Surround
- I x L/H Bar Surround
- E 1 x R/H Support Bracket
- F) 1 x L/H Support Bracket
- G 2 x Spacer
- 🕀 2 x M10 Washer
- ① 2 x Bar End Outer
- ① 2 x Bar End Middle Spacer
- 🛞 2 x Bar End Inner

- L 2 x M12 x 90 SS Caphead
- M 2 x M5 Washer
- N 2 x M5 x 20 Black Button Head

PERFORMANCE

It is recommended that periodic inspections are made to ensure that all bolts are tightend to the specified torque settings.