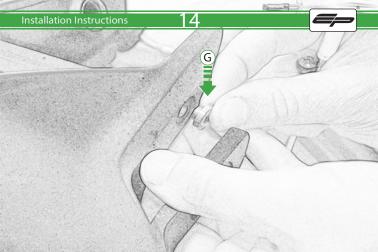

# BMW R NineT / Urban G/S / Pure / Scrambler Handguard

Kit Contents PRN014585

- A 1 x R/H Handguard
- B 1 x L/H Handguard
- © 1 x R/H Bar Surround
- I x L/H Bar Surround
- E 1 x R/H Support Bracket
- F) 1 x L/H Support Bracket
- G 2 x Spacer
- 🕀 2 x M10 Washer
- ① 2 x Bar End Outer
- ① 2 x Bar End Middle Spacer
- 🛞 2 x Bar End Inner