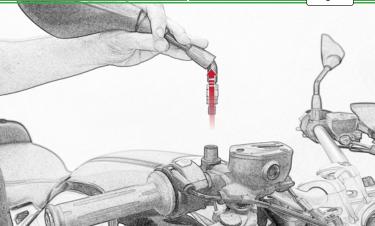

# BMW R NineT / Urban G/S / Pure / Scrambler Handguard

Kit Contents PRN014585

- A 1 x R/H Handguard
- B 1 x L/H Handguard
- © 1 x R/H Bar Surround
- I x L/H Bar Surround
- E 1 x R/H Support Bracket
- F) 1 x L/H Support Bracket
- G 2 x Spacer
- 🕀 2 x M10 Washer
- ① 2 x Bar End Outer
- ① 2 x Bar End Middle Spacer
- 🛞 2 x Bar End Inner

- L 2 x M12 x 90 SS Caphead
- M 2 x M5 Washer
- N 2 x M5 x 20 Black Button Head

PERFORMANCE

It is recommended that periodic inspections are made to ensure that all bolts are tightend to the specified torque settings.