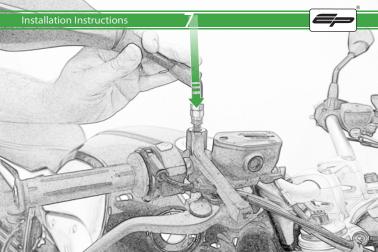

# BMW R NineT / Urban G/S / Pure / Scrambler Handguard

Kit Contents PRN014585

- A 1 x R/H Handguard
- B 1 x L/H Handguard
- © 1 x R/H Bar Surround
- I x L/H Bar Surround
- E 1 x R/H Support Bracket
- F) 1 x L/H Support Bracket
- G 2 x Spacer
- 🕀 2 x M10 Washer
- ① 2 x Bar End Outer
- ① 2 x Bar End Middle Spacer
- 🛞 2 x Bar End Inner