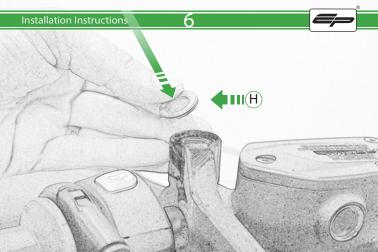

# BMW R NineT / Urban G/S / Pure / Scrambler Handguard

Kit Contents PRN014585

- A 1 x R/H Handguard
- B 1 x L/H Handguard
- © 1 x R/H Bar Surround
- I x L/H Bar Surround
- E 1 x R/H Support Bracket
- F) 1 x L/H Support Bracket
- G 2 x Spacer
- 🕀 2 x M10 Washer
- ① 2 x Bar End Outer
- ① 2 x Bar End Middle Spacer
- 🛞 2 x Bar End Inner