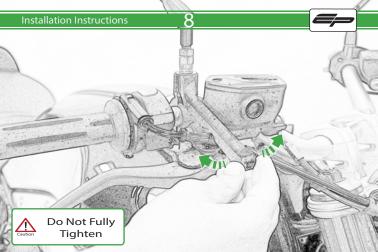

- L 2 x M12 x 90 SS Caphead
- M 2 x M5 Washer
- N 2 x M5 x 20 Black Button Head

PERFORMANCE

It is recommended that periodic inspections are made to ensure that all bolts are tightend to the specified torque settings.