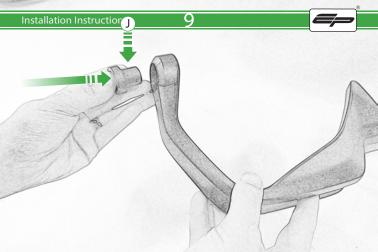

# BMW R NineT / Urban G/S / Pure / Scrambler Handguard

Kit Contents PRN014585

- A 1 x R/H Handguard
- B 1 x L/H Handguard
- © 1 x R/H Bar Surround
- I x L/H Bar Surround
- E 1 x R/H Support Bracket
- F) 1 x L/H Support Bracket
- G 2 x Spacer
- 🕀 2 x M10 Washer
- ① 2 x Bar End Outer
- ① 2 x Bar End Middle Spacer
- 🛞 2 x Bar End Inner