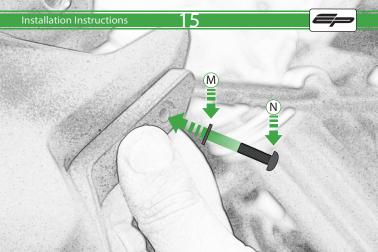

- L 2 x M12 x 90 SS Caphead
- M 2 x M5 Washer
- N 2 x M5 x 20 Black Button Head

PERFORMANCE

It is recommended that periodic inspections are made to ensure that all bolts are tightend to the specified torque settings.