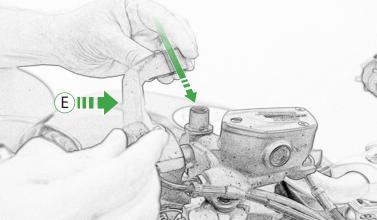

# BMW R NineT / Urban G/S / Pure / Scrambler Handguard

Kit Contents PRN014585

- A 1 x R/H Handguard
- B 1 x L/H Handguard
- © 1 x R/H Bar Surround
- I x L/H Bar Surround
- E 1 x R/H Support Bracket
- F) 1 x L/H Support Bracket
- G 2 x Spacer
- 🕀 2 x M10 Washer
- ① 2 x Bar End Outer
- ① 2 x Bar End Middle Spacer
- 🛞 2 x Bar End Inner