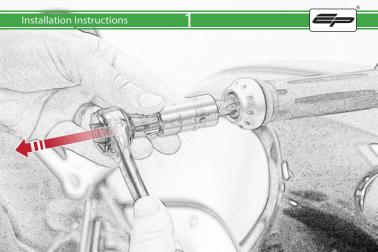

# BMW R NineT / Urban G/S / Pure / Scrambler Handguard

Kit Contents PRN014585

- A 1 x R/H Handguard
- B 1 x L/H Handguard
- © 1 x R/H Bar Surround
- I x L/H Bar Surround
- E 1 x R/H Support Bracket
- F) 1 x L/H Support Bracket
- G 2 x Spacer
- 🕀 2 x M10 Washer
- ① 2 x Bar End Outer
- ① 2 x Bar End Middle Spacer
- 🛞 2 x Bar End Inner

- L 2 x M12 x 90 SS Caphead
- M 2 x M5 Washer
- N 2 x M5 x 20 Black Button Head

PERFORMANCE

It is recommended that periodic inspections are made to ensure that all bolts are tightend to the specified torque settings.