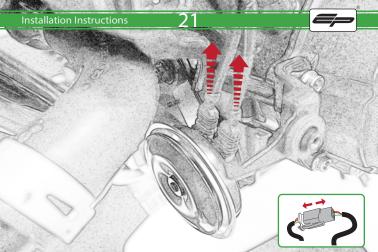

Honda CBR650R Crash Protection

**Instal**lation Instructions

## Installation Instructions



## Kit Contents PRN014422

- A 1 x R/H main Bracket
- B 1 x R/H Bobbin Spacer
- © 1 x R/H Rear Spacer
- © 1 x M10 x 90 x 1.25 Caphead
- © 1 x M12 x 60 x 1.25 Caphead
- (F) 1 x M12 x 50 x 1.25 Caphead
- © 1 x L/H main Bracket
- (H) 1 x L/H Bobbin Spacer (I) 1 x L/H Front Spacer
- ① 1 x L/H Rear Spacer
- © 1 x Horn Bracket
- 1 x M12 x 90 x 1.25 Caphead

- M 1 x M12 x 90 x 1.25 Caphead
- N 2 x Bobbin head
- 2 x M12 Washer
- P 2 x Polyurathane Washer

























































































## Reverse Stages 15 - 1







It is recommended that periodic inspections are made to ensure that all bolts are tightend to the specified torque settings.

Should the bike be involved in an accident a thorough inspection should be made and any components that have taken an impact, no matter how small, be replaced





www.evotech-performance.com