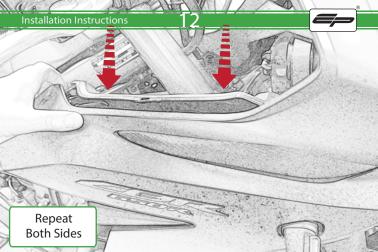

Honda CBR650R Crash Protection

**Instal**lation Instructions

## Installation Instructions



## Kit Contents PRN014422

- A 1 x R/H main Bracket
- B 1 x R/H Bobbin Spacer
- © 1 x R/H Rear Spacer
- © 1 x M10 x 90 x 1.25 Caphead
- © 1 x M12 x 60 x 1.25 Caphead
- (F) 1 x M12 x 50 x 1.25 Caphead
- © 1 x L/H main Bracket
- (H) 1 x L/H Bobbin Spacer (I) 1 x L/H Front Spacer
- ① 1 x L/H Rear Spacer
- © 1 x Horn Bracket
- 1 x M12 x 90 x 1.25 Caphead

- M 1 x M12 x 90 x 1.25 Caphead
- N 2 x Bobbin head
- 2 x M12 Washer
- P 2 x Polyurathane Washer

























































































## Reverse Stages 15 - 1







It is recommended that periodic inspections are made to ensure that all bolts are tightend to the specified torque settings.

Should the bike be involved in an accident a thorough inspection should be made and any components that have taken an impact, no matter how small, be replaced





www.evotech-performance.com