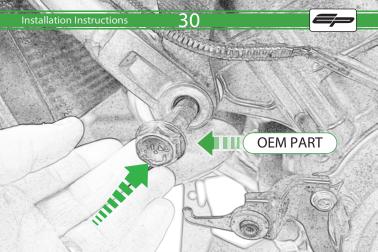

## Kit Contents PRN014422

- A 1 x R/H main Bracket
- B 1 x R/H Bobbin Spacer
- © 1 x R/H Rear Spacer
- © 1 x M10 x 90 x 1.25 Caphead
- © 1 x M12 x 60 x 1.25 Caphead
- (F) 1 x M12 x 50 x 1.25 Caphead
- © 1 x L/H main Bracket
- (H) 1 x L/H Bobbin Spacer (I) 1 x L/H Front Spacer
- ① 1 x L/H Rear Spacer
- © 1 x Horn Bracket
- 1 x M12 x 90 x 1.25 Caphead

- M 1 x M12 x 90 x 1.25 Caphead
- N 2 x Bobbin head
- 2 x M12 Washer
- P 2 x Polyurathane Washer