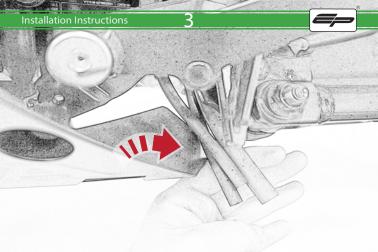

Honda CBR650R Crash Protection

**Instal**lation Instructions

## Installation Instructions



## Kit Contents PRN014422

- A 1 x R/H main Bracket
- B 1 x R/H Bobbin Spacer
- © 1 x R/H Rear Spacer
- © 1 x M10 x 90 x 1.25 Caphead
- © 1 x M12 x 60 x 1.25 Caphead
- (F) 1 x M12 x 50 x 1.25 Caphead
- © 1 x L/H main Bracket
- (H) 1 x L/H Bobbin Spacer (I) 1 x L/H Front Spacer
- ① 1 x L/H Rear Spacer
- © 1 x Horn Bracket
- 1 x M12 x 90 x 1.25 Caphead

- M 1 x M12 x 90 x 1.25 Caphead
- N 2 x Bobbin head
- 2 x M12 Washer
- P 2 x Polyurathane Washer

























































































## Reverse Stages 15 - 1







It is recommended that periodic inspections are made to ensure that all bolts are tightend to the specified torque settings.

Should the bike be involved in an accident a thorough inspection should be made and any components that have taken an impact, no matter how small, be replaced





www.evotech-performance.com