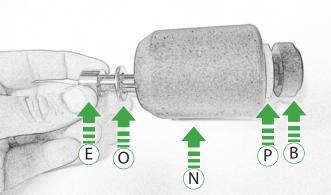

## Kit Contents PRN014422

- A 1 x R/H main Bracket
- B 1 x R/H Bobbin Spacer
- © 1 x R/H Rear Spacer
- © 1 x M10 x 90 x 1.25 Caphead
- © 1 x M12 x 60 x 1.25 Caphead
- (F) 1 x M12 x 50 x 1.25 Caphead
- © 1 x L/H main Bracket
- (H) 1 x L/H Bobbin Spacer (I) 1 x L/H Front Spacer
- ① 1 x L/H Rear Spacer
- © 1 x Horn Bracket
- 1 x M12 x 90 x 1.25 Caphead

- M 1 x M12 x 90 x 1.25 Caphead
- N 2 x Bobbin head
- 2 x M12 Washer
- P 2 x Polyurathane Washer