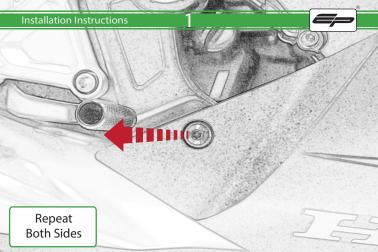

Honda CBR650R Crash Protection

**Instal**lation Instructions

## Installation Instructions



## Kit Contents PRN014422

- A 1 x R/H main Bracket
- B 1 x R/H Bobbin Spacer
- © 1 x R/H Rear Spacer
- © 1 x M10 x 90 x 1.25 Caphead
- © 1 x M12 x 60 x 1.25 Caphead
- (F) 1 x M12 x 50 x 1.25 Caphead
- © 1 x L/H main Bracket
- (H) 1 x L/H Bobbin Spacer (I) 1 x L/H Front Spacer
- ① 1 x L/H Rear Spacer
- © 1 x Horn Bracket
- 1 x M12 x 90 x 1.25 Caphead

- M 1 x M12 x 90 x 1.25 Caphead
- N 2 x Bobbin head
- 2 x M12 Washer
- P 2 x Polyurathane Washer

























































































## Reverse Stages 15 - 1







It is recommended that periodic inspections are made to ensure that all bolts are tightend to the specified torque settings.

Should the bike be involved in an accident a thorough inspection should be made and any components that have taken an impact, no matter how small, be replaced





www.evotech-performance.com