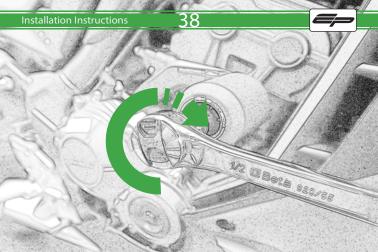

## Kit Contents PRN014422

- A 1 x R/H main Bracket
- B 1 x R/H Bobbin Spacer
- © 1 x R/H Rear Spacer
- © 1 x M10 x 90 x 1.25 Caphead
- © 1 x M12 x 60 x 1.25 Caphead
- (F) 1 x M12 x 50 x 1.25 Caphead
- © 1 x L/H main Bracket
- (H) 1 x L/H Bobbin Spacer (I) 1 x L/H Front Spacer
- ① 1 x L/H Rear Spacer
- © 1 x Horn Bracket
- 1 x M12 x 90 x 1.25 Caphead

- M 1 x M12 x 90 x 1.25 Caphead
- N 2 x Bobbin head
- 2 x M12 Washer
- P 2 x Polyurathane Washer