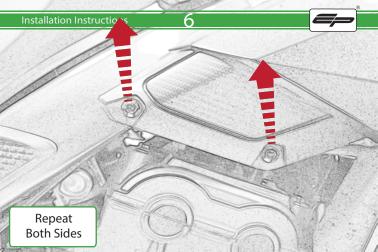

## Reverse Stages 15 - 1

It is recommended that periodic inspections are made to ensure that all bolts are tightend to the specified torque settings.

Should the bike be involved in an accident a thorough inspection should be made and any components that have taken an impact, no matter how small, be replaced