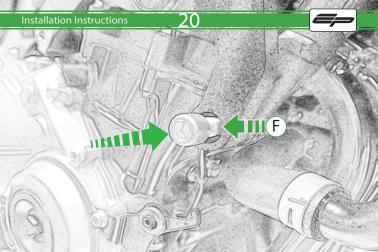

## Reverse Stages 15 - 1

It is recommended that periodic inspections are made to ensure that all bolts are tightend to the specified torque settings.

Should the bike be involved in an accident a thorough inspection should be made and any components that have taken an impact, no matter how small, be replaced