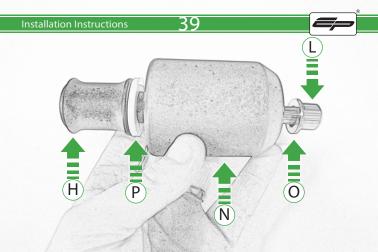

## Kit Contents PRN014422

- A 1 x R/H main Bracket
- B 1 x R/H Bobbin Spacer
- © 1 x R/H Rear Spacer
- © 1 x M10 x 90 x 1.25 Caphead
- © 1 x M12 x 60 x 1.25 Caphead
- (F) 1 x M12 x 50 x 1.25 Caphead
- © 1 x L/H main Bracket
- (H) 1 x L/H Bobbin Spacer (I) 1 x L/H Front Spacer
- ① 1 x L/H Rear Spacer
- © 1 x Horn Bracket
- 1 x M12 x 90 x 1.25 Caphead

- M 1 x M12 x 90 x 1.25 Caphead
- N 2 x Bobbin head
- 2 x M12 Washer
- P 2 x Polyurathane Washer