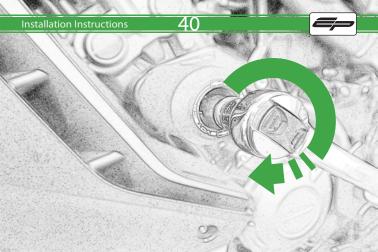

## Kit Contents PRN014422

- A 1 x R/H main Bracket
- B 1 x R/H Bobbin Spacer
- © 1 x R/H Rear Spacer
- © 1 x M10 x 90 x 1.25 Caphead
- © 1 x M12 x 60 x 1.25 Caphead
- (F) 1 x M12 x 50 x 1.25 Caphead
- © 1 x L/H main Bracket
- (H) 1 x L/H Bobbin Spacer (I) 1 x L/H Front Spacer
- ① 1 x L/H Rear Spacer
- © 1 x Horn Bracket
- 1 x M12 x 90 x 1.25 Caphead

- M 1 x M12 x 90 x 1.25 Caphead
- N 2 x Bobbin head
- 2 x M12 Washer
- P 2 x Polyurathane Washer