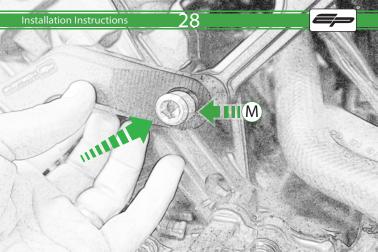

- M 1 x M12 x 90 x 1.25 Caphead
- N 2 x Bobbin head
- 2 x M12 Washer
- P 2 x Polyurathane Washer