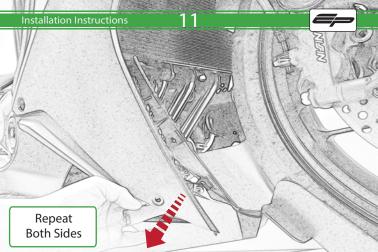

Honda CBR650R Crash Protection

**Instal**lation Instructions

## Installation Instructions



## Kit Contents PRN014422

- A 1 x R/H main Bracket
- B 1 x R/H Bobbin Spacer
- © 1 x R/H Rear Spacer
- © 1 x M10 x 90 x 1.25 Caphead
- © 1 x M12 x 60 x 1.25 Caphead
- (F) 1 x M12 x 50 x 1.25 Caphead
- © 1 x L/H main Bracket
- (H) 1 x L/H Bobbin Spacer (I) 1 x L/H Front Spacer
- ① 1 x L/H Rear Spacer
- © 1 x Horn Bracket
- 1 x M12 x 90 x 1.25 Caphead

- M 1 x M12 x 90 x 1.25 Caphead
- N 2 x Bobbin head
- 2 x M12 Washer
- P 2 x Polyurathane Washer

























































































## Reverse Stages 15 - 1







It is recommended that periodic inspections are made to ensure that all bolts are tightend to the specified torque settings.

Should the bike be involved in an accident a thorough inspection should be made and any components that have taken an impact, no matter how small, be replaced





www.evotech-performance.com