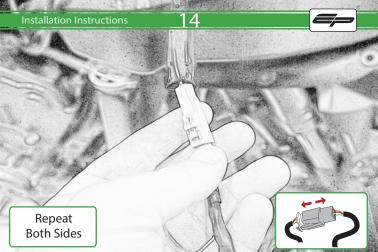

Honda CBR650R Crash Protection

**Instal**lation Instructions

## Installation Instructions



## Kit Contents PRN014422

- A 1 x R/H main Bracket
- B 1 x R/H Bobbin Spacer
- © 1 x R/H Rear Spacer
- © 1 x M10 x 90 x 1.25 Caphead
- © 1 x M12 x 60 x 1.25 Caphead
- (F) 1 x M12 x 50 x 1.25 Caphead
- © 1 x L/H main Bracket
- (H) 1 x L/H Bobbin Spacer (I) 1 x L/H Front Spacer
- ① 1 x L/H Rear Spacer
- © 1 x Horn Bracket
- 1 x M12 x 90 x 1.25 Caphead

- M 1 x M12 x 90 x 1.25 Caphead
- N 2 x Bobbin head
- 2 x M12 Washer
- P 2 x Polyurathane Washer

























































































## Reverse Stages 15 - 1







It is recommended that periodic inspections are made to ensure that all bolts are tightend to the specified torque settings.

Should the bike be involved in an accident a thorough inspection should be made and any components that have taken an impact, no matter how small, be replaced





www.evotech-performance.com