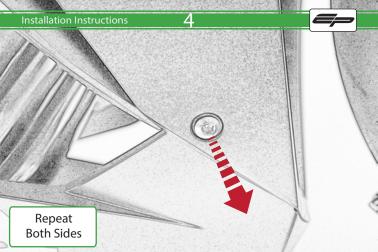

Honda CBR650R Crash Protection

**Instal**lation Instructions

## Installation Instructions



## Kit Contents PRN014422

- A 1 x R/H main Bracket
- B 1 x R/H Bobbin Spacer
- © 1 x R/H Rear Spacer
- © 1 x M10 x 90 x 1.25 Caphead
- © 1 x M12 x 60 x 1.25 Caphead
- (F) 1 x M12 x 50 x 1.25 Caphead
- © 1 x L/H main Bracket
- (H) 1 x L/H Bobbin Spacer (I) 1 x L/H Front Spacer
- ① 1 x L/H Rear Spacer
- © 1 x Horn Bracket
- 1 x M12 x 90 x 1.25 Caphead

- M 1 x M12 x 90 x 1.25 Caphead
- N 2 x Bobbin head
- 2 x M12 Washer
- P 2 x Polyurathane Washer

























































































## Reverse Stages 15 - 1







It is recommended that periodic inspections are made to ensure that all bolts are tightend to the specified torque settings.

Should the bike be involved in an accident a thorough inspection should be made and any components that have taken an impact, no matter how small, be replaced





www.evotech-performance.com