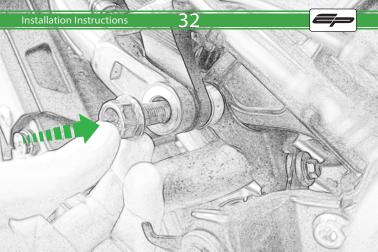

## Kit Contents PRN014422

- A 1 x R/H main Bracket
- B 1 x R/H Bobbin Spacer
- © 1 x R/H Rear Spacer
- © 1 x M10 x 90 x 1.25 Caphead
- © 1 x M12 x 60 x 1.25 Caphead
- (F) 1 x M12 x 50 x 1.25 Caphead
- © 1 x L/H main Bracket
- (H) 1 x L/H Bobbin Spacer (I) 1 x L/H Front Spacer
- ① 1 x L/H Rear Spacer
- © 1 x Horn Bracket
- 1 x M12 x 90 x 1.25 Caphead

- M 1 x M12 x 90 x 1.25 Caphead
- N 2 x Bobbin head
- 2 x M12 Washer
- P 2 x Polyurathane Washer