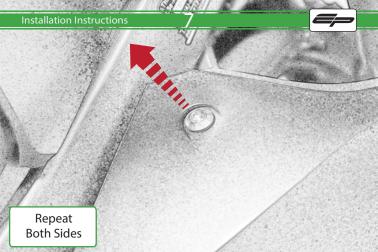

## Reverse Stages 15 - 1

It is recommended that periodic inspections are made to ensure that all bolts are tightend to the specified torque settings.

Should the bike be involved in an accident a thorough inspection should be made and any components that have taken an impact, no matter how small, be replaced