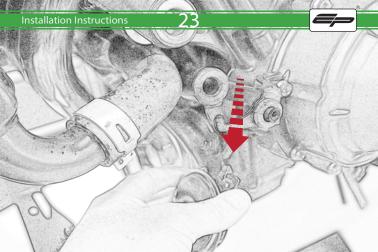

Honda CBR650R Crash Protection

**Instal**lation Instructions

## Installation Instructions



## Kit Contents PRN014422

- A 1 x R/H main Bracket
- B 1 x R/H Bobbin Spacer
- © 1 x R/H Rear Spacer
- © 1 x M10 x 90 x 1.25 Caphead
- © 1 x M12 x 60 x 1.25 Caphead
- (F) 1 x M12 x 50 x 1.25 Caphead
- © 1 x L/H main Bracket
- (H) 1 x L/H Bobbin Spacer (I) 1 x L/H Front Spacer
- ① 1 x L/H Rear Spacer
- © 1 x Horn Bracket
- 1 x M12 x 90 x 1.25 Caphead

- M 1 x M12 x 90 x 1.25 Caphead
- N 2 x Bobbin head
- 2 x M12 Washer
- P 2 x Polyurathane Washer

























































































## Reverse Stages 15 - 1







It is recommended that periodic inspections are made to ensure that all bolts are tightend to the specified torque settings.

Should the bike be involved in an accident a thorough inspection should be made and any components that have taken an impact, no matter how small, be replaced





www.evotech-performance.com