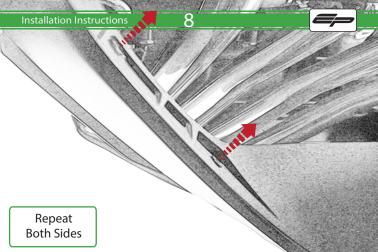

## Reverse Stages 15 - 1

It is recommended that periodic inspections are made to ensure that all bolts are tightend to the specified torque settings.

Should the bike be involved in an accident a thorough inspection should be made and any components that have taken an impact, no matter how small, be replaced