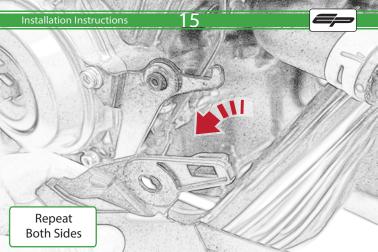

Honda CBR650R Crash Protection

**Instal**lation Instructions

## Installation Instructions



## Kit Contents PRN014422

- A 1 x R/H main Bracket
- B 1 x R/H Bobbin Spacer
- © 1 x R/H Rear Spacer
- © 1 x M10 x 90 x 1.25 Caphead
- © 1 x M12 x 60 x 1.25 Caphead
- (F) 1 x M12 x 50 x 1.25 Caphead
- © 1 x L/H main Bracket
- (H) 1 x L/H Bobbin Spacer (I) 1 x L/H Front Spacer
- ① 1 x L/H Rear Spacer
- © 1 x Horn Bracket
- 1 x M12 x 90 x 1.25 Caphead

- M 1 x M12 x 90 x 1.25 Caphead
- N 2 x Bobbin head
- 2 x M12 Washer
- P 2 x Polyurathane Washer

























































































## Reverse Stages 15 - 1







It is recommended that periodic inspections are made to ensure that all bolts are tightend to the specified torque settings.

Should the bike be involved in an accident a thorough inspection should be made and any components that have taken an impact, no matter how small, be replaced





www.evotech-performance.com