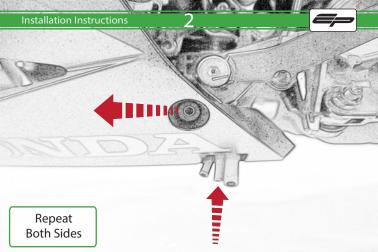

Honda CBR650R Crash Protection

**Instal**lation Instructions

## Installation Instructions



## Kit Contents PRN014422

- A 1 x R/H main Bracket
- B 1 x R/H Bobbin Spacer
- © 1 x R/H Rear Spacer
- © 1 x M10 x 90 x 1.25 Caphead
- © 1 x M12 x 60 x 1.25 Caphead
- (F) 1 x M12 x 50 x 1.25 Caphead
- © 1 x L/H main Bracket
- (H) 1 x L/H Bobbin Spacer (I) 1 x L/H Front Spacer
- ① 1 x L/H Rear Spacer
- © 1 x Horn Bracket
- 1 x M12 x 90 x 1.25 Caphead

- M 1 x M12 x 90 x 1.25 Caphead
- N 2 x Bobbin head
- 2 x M12 Washer
- P 2 x Polyurathane Washer

























































































## Reverse Stages 15 - 1







It is recommended that periodic inspections are made to ensure that all bolts are tightend to the specified torque settings.

Should the bike be involved in an accident a thorough inspection should be made and any components that have taken an impact, no matter how small, be replaced





www.evotech-performance.com