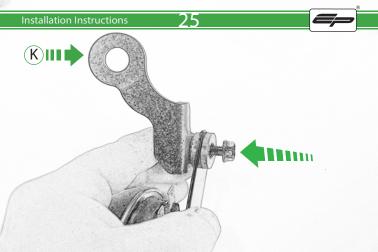

## Kit Contents PRN014422

- A 1 x R/H main Bracket
- B 1 x R/H Bobbin Spacer
- © 1 x R/H Rear Spacer
- © 1 x M10 x 90 x 1.25 Caphead
- © 1 x M12 x 60 x 1.25 Caphead
- (F) 1 x M12 x 50 x 1.25 Caphead
- © 1 x L/H main Bracket
- (H) 1 x L/H Bobbin Spacer (I) 1 x L/H Front Spacer
- ① 1 x L/H Rear Spacer
- © 1 x Horn Bracket
- 1 x M12 x 90 x 1.25 Caphead