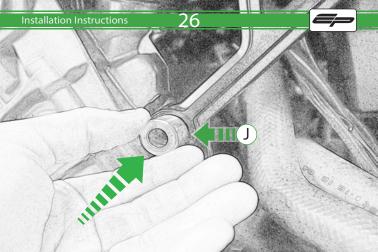

## Kit Contents PRN014422

- A 1 x R/H main Bracket
- B 1 x R/H Bobbin Spacer
- © 1 x R/H Rear Spacer
- © 1 x M10 x 90 x 1.25 Caphead
- © 1 x M12 x 60 x 1.25 Caphead
- (F) 1 x M12 x 50 x 1.25 Caphead
- © 1 x L/H main Bracket
- (H) 1 x L/H Bobbin Spacer (I) 1 x L/H Front Spacer
- ① 1 x L/H Rear Spacer
- © 1 x Horn Bracket
- 1 x M12 x 90 x 1.25 Caphead