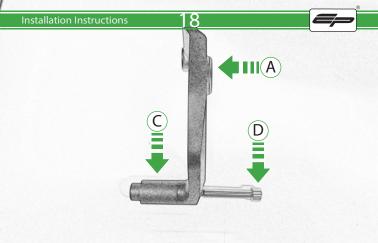

## Kit Contents PRN014422

- A 1 x R/H main Bracket
- B 1 x R/H Bobbin Spacer
- © 1 x R/H Rear Spacer
- © 1 x M10 x 90 x 1.25 Caphead
- © 1 x M12 x 60 x 1.25 Caphead
- (F) 1 x M12 x 50 x 1.25 Caphead
- © 1 x L/H main Bracket
- (H) 1 x L/H Bobbin Spacer (I) 1 x L/H Front Spacer
- ① 1 x L/H Rear Spacer
- © 1 x Horn Bracket
- 1 x M12 x 90 x 1.25 Caphead

- M 1 x M12 x 90 x 1.25 Caphead
- N 2 x Bobbin head
- 2 x M12 Washer
- P 2 x Polyurathane Washer