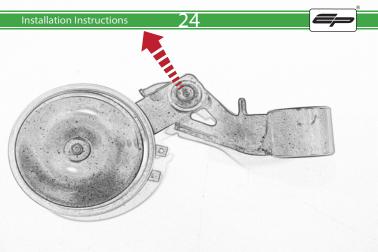

Honda CBR650R Crash Protection

**Instal**lation Instructions

## Installation Instructions



## Kit Contents PRN014422

- A 1 x R/H main Bracket
- B 1 x R/H Bobbin Spacer
- © 1 x R/H Rear Spacer
- © 1 x M10 x 90 x 1.25 Caphead
- © 1 x M12 x 60 x 1.25 Caphead
- (F) 1 x M12 x 50 x 1.25 Caphead
- © 1 x L/H main Bracket
- (H) 1 x L/H Bobbin Spacer (I) 1 x L/H Front Spacer
- ① 1 x L/H Rear Spacer
- © 1 x Horn Bracket
- 1 x M12 x 90 x 1.25 Caphead

- M 1 x M12 x 90 x 1.25 Caphead
- N 2 x Bobbin head
- 2 x M12 Washer
- P 2 x Polyurathane Washer

























































































## Reverse Stages 15 - 1







It is recommended that periodic inspections are made to ensure that all bolts are tightend to the specified torque settings.

Should the bike be involved in an accident a thorough inspection should be made and any components that have taken an impact, no matter how small, be replaced





www.evotech-performance.com