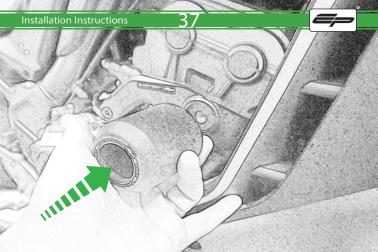

## Kit Contents PRN014422

- A 1 x R/H main Bracket
- B 1 x R/H Bobbin Spacer
- © 1 x R/H Rear Spacer
- © 1 x M10 x 90 x 1.25 Caphead
- © 1 x M12 x 60 x 1.25 Caphead
- (F) 1 x M12 x 50 x 1.25 Caphead
- © 1 x L/H main Bracket
- (H) 1 x L/H Bobbin Spacer (I) 1 x L/H Front Spacer
- ① 1 x L/H Rear Spacer
- © 1 x Horn Bracket
- 1 x M12 x 90 x 1.25 Caphead

- M 1 x M12 x 90 x 1.25 Caphead
- N 2 x Bobbin head
- 2 x M12 Washer
- P 2 x Polyurathane Washer