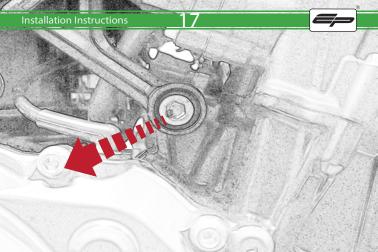

## Reverse Stages 15 - 1

It is recommended that periodic inspections are made to ensure that all bolts are tightend to the specified torque settings.

Should the bike be involved in an accident a thorough inspection should be made and any components that have taken an impact, no matter how small, be replaced