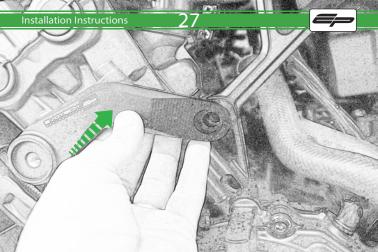

## Kit Contents PRN014422

- A 1 x R/H main Bracket
- B 1 x R/H Bobbin Spacer
- © 1 x R/H Rear Spacer
- © 1 x M10 x 90 x 1.25 Caphead
- © 1 x M12 x 60 x 1.25 Caphead
- (F) 1 x M12 x 50 x 1.25 Caphead
- © 1 x L/H main Bracket
- (H) 1 x L/H Bobbin Spacer (I) 1 x L/H Front Spacer
- ① 1 x L/H Rear Spacer
- © 1 x Horn Bracket
- 1 x M12 x 90 x 1.25 Caphead