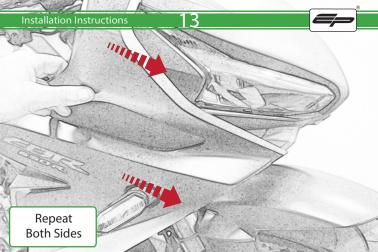

Honda CBR650R Crash Protection

**Instal**lation Instructions

## Installation Instructions



## Kit Contents PRN014422

- A 1 x R/H main Bracket
- B 1 x R/H Bobbin Spacer
- © 1 x R/H Rear Spacer
- © 1 x M10 x 90 x 1.25 Caphead
- © 1 x M12 x 60 x 1.25 Caphead
- (F) 1 x M12 x 50 x 1.25 Caphead
- © 1 x L/H main Bracket
- (H) 1 x L/H Bobbin Spacer (I) 1 x L/H Front Spacer
- ① 1 x L/H Rear Spacer
- © 1 x Horn Bracket
- 1 x M12 x 90 x 1.25 Caphead

- M 1 x M12 x 90 x 1.25 Caphead
- N 2 x Bobbin head
- 2 x M12 Washer
- P 2 x Polyurathane Washer

























































































## Reverse Stages 15 - 1







It is recommended that periodic inspections are made to ensure that all bolts are tightend to the specified torque settings.

Should the bike be involved in an accident a thorough inspection should be made and any components that have taken an impact, no matter how small, be replaced





www.evotech-performance.com