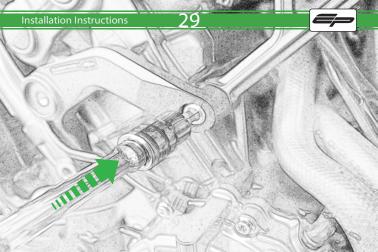

## Kit Contents PRN014422

- A 1 x R/H main Bracket
- B 1 x R/H Bobbin Spacer
- © 1 x R/H Rear Spacer
- © 1 x M10 x 90 x 1.25 Caphead
- © 1 x M12 x 60 x 1.25 Caphead
- (F) 1 x M12 x 50 x 1.25 Caphead
- © 1 x L/H main Bracket
- (H) 1 x L/H Bobbin Spacer (I) 1 x L/H Front Spacer
- ① 1 x L/H Rear Spacer
- © 1 x Horn Bracket
- 1 x M12 x 90 x 1.25 Caphead

- M 1 x M12 x 90 x 1.25 Caphead
- N 2 x Bobbin head
- 2 x M12 Washer
- P 2 x Polyurathane Washer