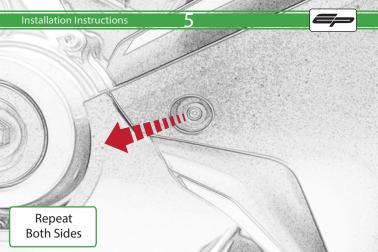

## Reverse Stages 15 - 1

It is recommended that periodic inspections are made to ensure that all bolts are tightend to the specified torque settings.

Should the bike be involved in an accident a thorough inspection should be made and any components that have taken an impact, no matter how small, be replaced