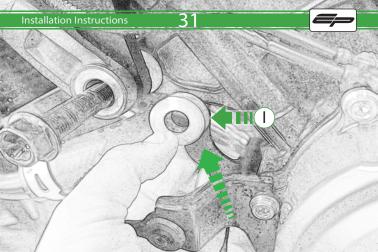

## Kit Contents PRN014422

- A 1 x R/H main Bracket
- B 1 x R/H Bobbin Spacer
- © 1 x R/H Rear Spacer
- © 1 x M10 x 90 x 1.25 Caphead
- © 1 x M12 x 60 x 1.25 Caphead
- (F) 1 x M12 x 50 x 1.25 Caphead
- © 1 x L/H main Bracket
- (H) 1 x L/H Bobbin Spacer (I) 1 x L/H Front Spacer
- ① 1 x L/H Rear Spacer
- © 1 x Horn Bracket
- 1 x M12 x 90 x 1.25 Caphead

- M 1 x M12 x 90 x 1.25 Caphead
- N 2 x Bobbin head
- 2 x M12 Washer
- P 2 x Polyurathane Washer