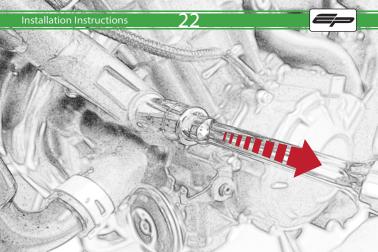

Honda CBR650R Crash Protection

**Instal**lation Instructions

## Installation Instructions



## Kit Contents PRN014422

- A 1 x R/H main Bracket
- B 1 x R/H Bobbin Spacer
- © 1 x R/H Rear Spacer
- © 1 x M10 x 90 x 1.25 Caphead
- © 1 x M12 x 60 x 1.25 Caphead
- (F) 1 x M12 x 50 x 1.25 Caphead
- © 1 x L/H main Bracket
- (H) 1 x L/H Bobbin Spacer (I) 1 x L/H Front Spacer
- ① 1 x L/H Rear Spacer
- © 1 x Horn Bracket
- 1 x M12 x 90 x 1.25 Caphead

- M 1 x M12 x 90 x 1.25 Caphead
- N 2 x Bobbin head
- 2 x M12 Washer
- P 2 x Polyurathane Washer

























































































## Reverse Stages 15 - 1







It is recommended that periodic inspections are made to ensure that all bolts are tightend to the specified torque settings.

Should the bike be involved in an accident a thorough inspection should be made and any components that have taken an impact, no matter how small, be replaced





www.evotech-performance.com