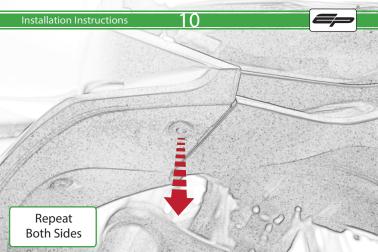

Honda CBR650R Crash Protection

**Instal**lation Instructions

## Installation Instructions



## Kit Contents PRN014422

- A 1 x R/H main Bracket
- B 1 x R/H Bobbin Spacer
- © 1 x R/H Rear Spacer
- © 1 x M10 x 90 x 1.25 Caphead
- © 1 x M12 x 60 x 1.25 Caphead
- (F) 1 x M12 x 50 x 1.25 Caphead
- © 1 x L/H main Bracket
- (H) 1 x L/H Bobbin Spacer (I) 1 x L/H Front Spacer
- ① 1 x L/H Rear Spacer
- © 1 x Horn Bracket
- 1 x M12 x 90 x 1.25 Caphead

- M 1 x M12 x 90 x 1.25 Caphead
- N 2 x Bobbin head
- 2 x M12 Washer
- P 2 x Polyurathane Washer

























































































## Reverse Stages 15 - 1







It is recommended that periodic inspections are made to ensure that all bolts are tightend to the specified torque settings.

Should the bike be involved in an accident a thorough inspection should be made and any components that have taken an impact, no matter how small, be replaced





www.evotech-performance.com