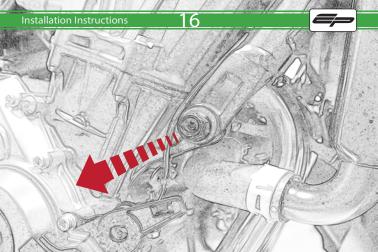

Honda CBR650R Crash Protection

**Instal**lation Instructions

## Installation Instructions



## Kit Contents PRN014422

- A 1 x R/H main Bracket
- B 1 x R/H Bobbin Spacer
- © 1 x R/H Rear Spacer
- © 1 x M10 x 90 x 1.25 Caphead
- © 1 x M12 x 60 x 1.25 Caphead
- (F) 1 x M12 x 50 x 1.25 Caphead
- © 1 x L/H main Bracket
- (H) 1 x L/H Bobbin Spacer (I) 1 x L/H Front Spacer
- ① 1 x L/H Rear Spacer
- © 1 x Horn Bracket
- 1 x M12 x 90 x 1.25 Caphead

- M 1 x M12 x 90 x 1.25 Caphead
- N 2 x Bobbin head
- 2 x M12 Washer
- P 2 x Polyurathane Washer

























































































## Reverse Stages 15 - 1







It is recommended that periodic inspections are made to ensure that all bolts are tightend to the specified torque settings.

Should the bike be involved in an accident a thorough inspection should be made and any components that have taken an impact, no matter how small, be replaced





www.evotech-performance.com