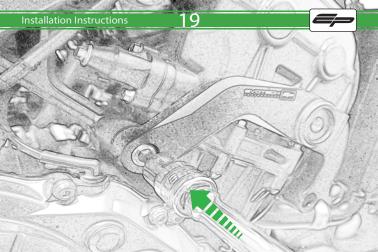

## Reverse Stages 15 - 1

It is recommended that periodic inspections are made to ensure that all bolts are tightend to the specified torque settings.

Should the bike be involved in an accident a thorough inspection should be made and any components that have taken an impact, no matter how small, be replaced