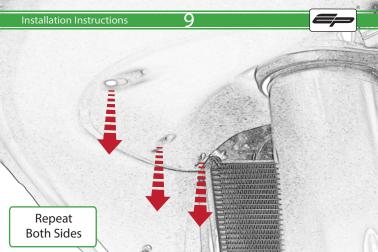

Honda CBR650R Crash Protection

**Instal**lation Instructions

## Installation Instructions



## Kit Contents PRN014422

- A 1 x R/H main Bracket
- B 1 x R/H Bobbin Spacer
- © 1 x R/H Rear Spacer
- © 1 x M10 x 90 x 1.25 Caphead
- © 1 x M12 x 60 x 1.25 Caphead
- (F) 1 x M12 x 50 x 1.25 Caphead
- © 1 x L/H main Bracket
- (H) 1 x L/H Bobbin Spacer (I) 1 x L/H Front Spacer
- ① 1 x L/H Rear Spacer
- © 1 x Horn Bracket
- 1 x M12 x 90 x 1.25 Caphead

- M 1 x M12 x 90 x 1.25 Caphead
- N 2 x Bobbin head
- 2 x M12 Washer
- P 2 x Polyurathane Washer

























































































## Reverse Stages 15 - 1







It is recommended that periodic inspections are made to ensure that all bolts are tightend to the specified torque settings.

Should the bike be involved in an accident a thorough inspection should be made and any components that have taken an impact, no matter how small, be replaced





www.evotech-performance.com