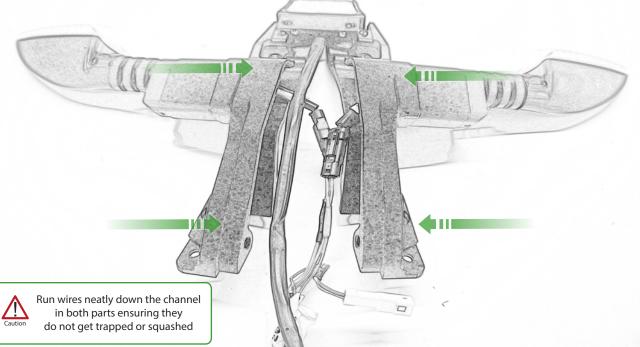

www.evotech-performance.com Aprilia RS660 Tail Tidy Installation Instructions

Kit Contents PRN015278

- A 1 x Reflector Kit
- <sup>B</sup> 1 x Retro Light
- © 1 x Light Bracket
- D 1 x Loom Connector
- E 1 x Number Plate Bracket
- 🖲 1 x Main Body Left
- G 1 x Main Body Right
- (H) 1 x Mounting Plate
- 1 x Cover Plate
- ① 1 x Special Spacer
- K 1 x M6 x 35 Button Head Bolts
- L 2 x M4 x 8 Button Head Bolts