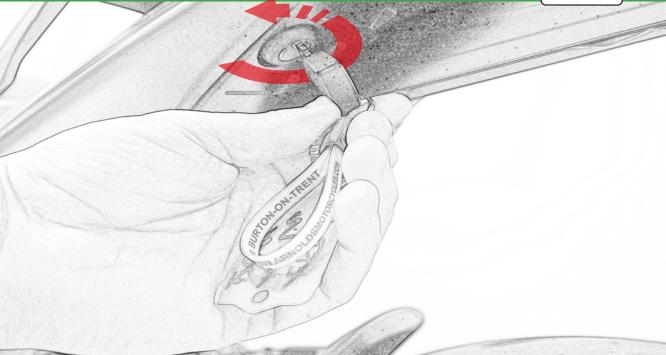

## 

After installation of your tail tidy ensure that the licence plate does not contact the rear tyre when suspension is fully compressed. Ensure all electrics including indicators, tail light, brake light and licence plate light lights are working correctly before riding the motorcycle. It is recommended that periodic inspections are made to ensure that all fixings are fully tightend.