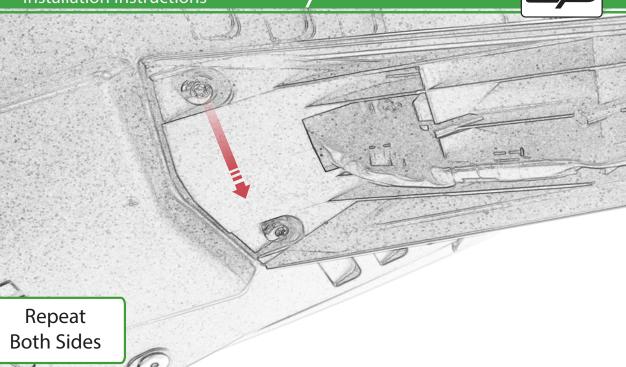

www.evotech-performance.com Aprilia RS660 Tail Tidy Installation Instructions



Kit Contents PRN015278

- A 1 x Reflector Kit
- <sup>B</sup> 1 x Retro Light
- © 1 x Light Bracket
- D 1 x Loom Connector
- E 1 x Number Plate Bracket
- 🖲 1 x Main Body Left
- G 1 x Main Body Right
- (H) 1 x Mounting Plate
- 1 x Cover Plate
- ① 1 x Special Spacer
- K 1 x M6 x 35 Button Head Bolts
- L 2 x M4 x 8 Button Head Bolts

- M 2 x M4 Flange Nuts
- N 2 x M6 Special Washer
- O 2 x M6 x 40 Button Head Bolts
- P 2 x M6 x 35 Caphead
- Q 2 x M6 x 60 Caphead
- <sup>®</sup> 4 x Indicator Stems
- § 4 x M6 x 12 Button Head Bolts
- T 4 x M4 x 10 Button Head Bolts



















ES-TELETO

























R











































































(I

SIIII



-uQ





























®













## 

After installation of your tail tidy ensure that the licence plate does not contact the rear tyre when suspension is fully compressed. Ensure all electrics including indicators, tail light, brake light and licence plate light lights are working correctly before riding the motorcycle. It is recommended that periodic inspections are made to ensure that all fixings are fully tightend.





www.evotech-performance.com