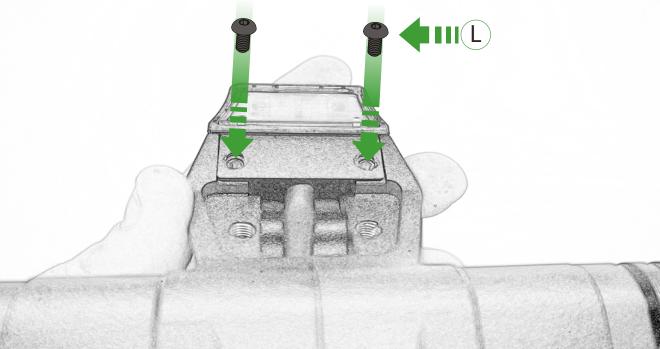

www.evotech-performance.com Aprilia RS660 Tail Tidy Installation Instructions

Kit Contents PRN015278

- A 1 x Reflector Kit
- <sup>B</sup> 1 x Retro Light
- © 1 x Light Bracket
- D 1 x Loom Connector
- E 1 x Number Plate Bracket
- 🖲 1 x Main Body Left
- G 1 x Main Body Right
- (H) 1 x Mounting Plate
- 1 x Cover Plate
- ① 1 x Special Spacer
- K 1 x M6 x 35 Button Head Bolts
- L 2 x M4 x 8 Button Head Bolts

- M 2 x M4 Flange Nuts
- N 2 x M6 Special Washer
- O 2 x M6 x 40 Button Head Bolts
- P 2 x M6 x 35 Caphead
- Q 2 x M6 x 60 Caphead
- <sup>®</sup> 4 x Indicator Stems
- § 4 x M6 x 12 Button Head Bolts
- T 4 x M4 x 10 Button Head Bolts