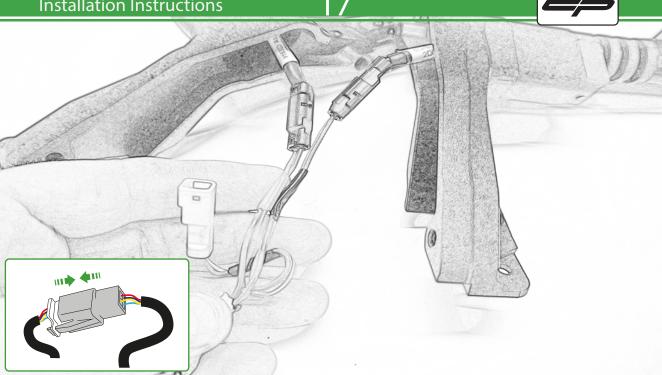

## 

After installation of your tail tidy ensure that the licence plate does not contact the rear tyre when suspension is fully compressed. Ensure all electrics including indicators, tail light, brake light and licence plate light lights are working correctly before riding the motorcycle. It is recommended that periodic inspections are made to ensure that all fixings are fully tightend.