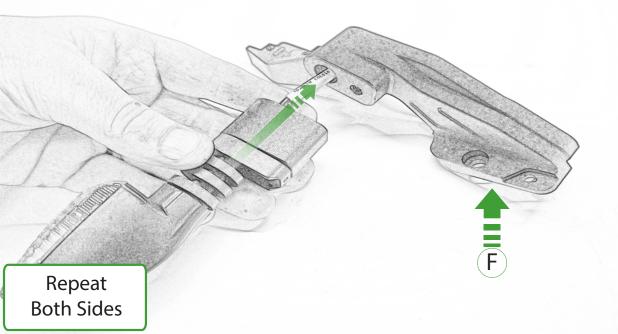

www.evotech-performance.com Aprilia RS660 Tail Tidy Installation Instructions



Kit Contents PRN015278

- A 1 x Reflector Kit
- <sup>B</sup> 1 x Retro Light
- © 1 x Light Bracket
- D 1 x Loom Connector
- E 1 x Number Plate Bracket
- 🖲 1 x Main Body Left
- G 1 x Main Body Right
- (H) 1 x Mounting Plate
- 1 x Cover Plate
- ① 1 x Special Spacer
- K 1 x M6 x 35 Button Head Bolts
- L 2 x M4 x 8 Button Head Bolts

- M 2 x M4 Flange Nuts
- N 2 x M6 Special Washer
- O 2 x M6 x 40 Button Head Bolts
- P 2 x M6 x 35 Caphead
- Q 2 x M6 x 60 Caphead
- <sup>®</sup> 4 x Indicator Stems
- § 4 x M6 x 12 Button Head Bolts
- T 4 x M4 x 10 Button Head Bolts



















ES-TELETO

























R











































































(I

SIIII



-uQ





























®













## 

After installation of your tail tidy ensure that the licence plate does not contact the rear tyre when suspension is fully compressed. Ensure all electrics including indicators, tail light, brake light and licence plate light lights are working correctly before riding the motorcycle. It is recommended that periodic inspections are made to ensure that all fixings are fully tightend.





www.evotech-performance.com