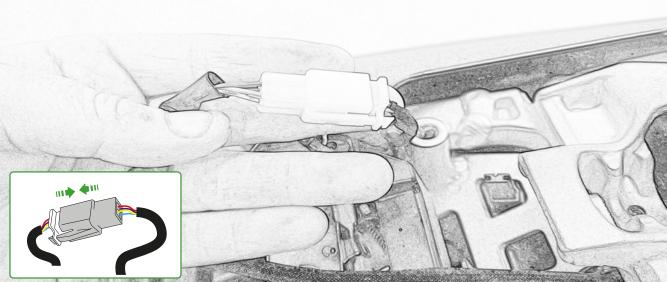

## 

After installation of your tail tidy ensure that the licence plate does not contact the rear tyre when suspension is fully compressed. Ensure all electrics including indicators, tail light, brake light and licence plate light lights are working correctly before riding the motorcycle. It is recommended that periodic inspections are made to ensure that all fixings are fully tightend.