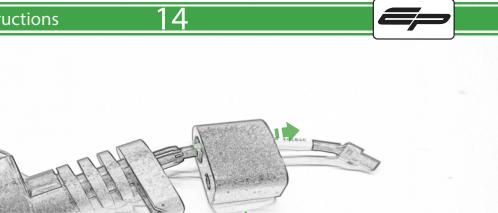

## 

After installation of your tail tidy ensure that the licence plate does not contact the rear tyre when suspension is fully compressed. Ensure all electrics including indicators, tail light, brake light and licence plate light lights are working correctly before riding the motorcycle. It is recommended that periodic inspections are made to ensure that all fixings are fully tightend.