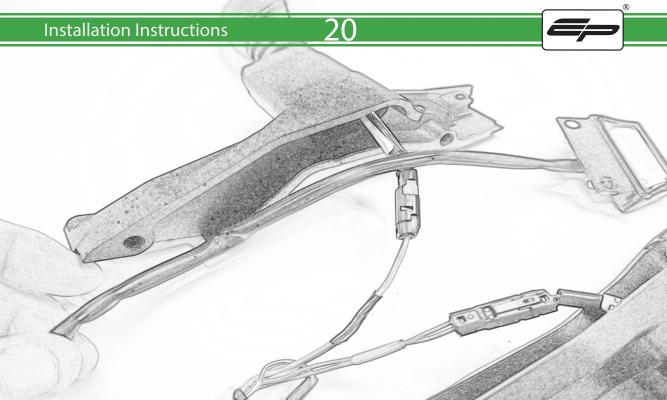

www.evotech-performance.com Aprilia RS660 Tail Tidy Installation Instructions

Kit Contents PRN015278

- A 1 x Reflector Kit
- <sup>B</sup> 1 x Retro Light
- © 1 x Light Bracket
- D 1 x Loom Connector
- E 1 x Number Plate Bracket
- 🖲 1 x Main Body Left
- G 1 x Main Body Right
- (H) 1 x Mounting Plate
- 1 x Cover Plate
- ① 1 x Special Spacer
- K 1 x M6 x 35 Button Head Bolts
- L 2 x M4 x 8 Button Head Bolts