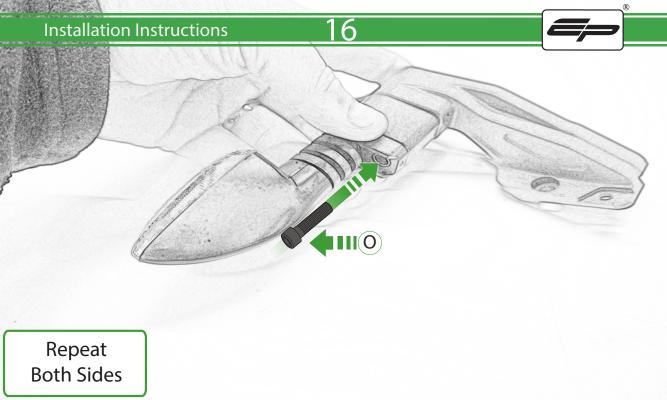

www.evotech-performance.com Aprilia RS660 Tail Tidy Installation Instructions



Kit Contents PRN015278

- A 1 x Reflector Kit
- <sup>B</sup> 1 x Retro Light
- © 1 x Light Bracket
- D 1 x Loom Connector
- E 1 x Number Plate Bracket
- 🖲 1 x Main Body Left
- G 1 x Main Body Right
- (H) 1 x Mounting Plate
- 1 x Cover Plate
- ① 1 x Special Spacer
- K 1 x M6 x 35 Button Head Bolts
- L 2 x M4 x 8 Button Head Bolts

- M 2 x M4 Flange Nuts
- N 2 x M6 Special Washer
- O 2 x M6 x 40 Button Head Bolts
- P 2 x M6 x 35 Caphead
- Q 2 x M6 x 60 Caphead
- <sup>®</sup> 4 x Indicator Stems
- § 4 x M6 x 12 Button Head Bolts
- T 4 x M4 x 10 Button Head Bolts



















ES-TELETO

























R











































































(I

SIIII



-uQ





























®













## 

After installation of your tail tidy ensure that the licence plate does not contact the rear tyre when suspension is fully compressed. Ensure all electrics including indicators, tail light, brake light and licence plate light lights are working correctly before riding the motorcycle. It is recommended that periodic inspections are made to ensure that all fixings are fully tightend.





www.evotech-performance.com