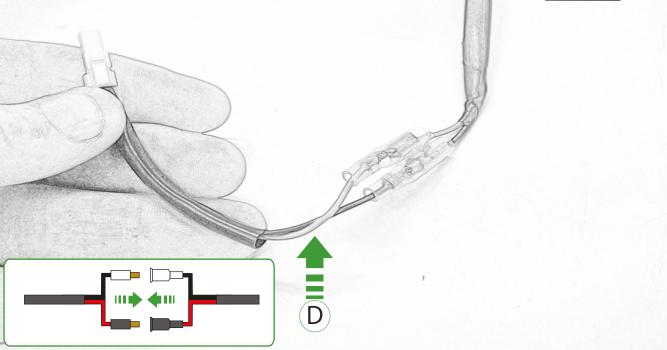

www.evotech-performance.com Aprilia RS660 Tail Tidy Installation Instructions



Kit Contents PRN015278

- A 1 x Reflector Kit
- <sup>B</sup> 1 x Retro Light
- © 1 x Light Bracket
- D 1 x Loom Connector
- E 1 x Number Plate Bracket
- 🖲 1 x Main Body Left
- G 1 x Main Body Right
- (H) 1 x Mounting Plate
- 1 x Cover Plate
- ① 1 x Special Spacer
- K 1 x M6 x 35 Button Head Bolts
- L 2 x M4 x 8 Button Head Bolts

- M 2 x M4 Flange Nuts
- N 2 x M6 Special Washer
- O 2 x M6 x 40 Button Head Bolts
- P 2 x M6 x 35 Caphead
- Q 2 x M6 x 60 Caphead
- <sup>®</sup> 4 x Indicator Stems
- § 4 x M6 x 12 Button Head Bolts
- T 4 x M4 x 10 Button Head Bolts



















ES-TELETO

























R











































































(I

SIIII



-uQ





























®













## 

After installation of your tail tidy ensure that the licence plate does not contact the rear tyre when suspension is fully compressed. Ensure all electrics including indicators, tail light, brake light and licence plate light lights are working correctly before riding the motorcycle. It is recommended that periodic inspections are made to ensure that all fixings are fully tightend.





www.evotech-performance.com