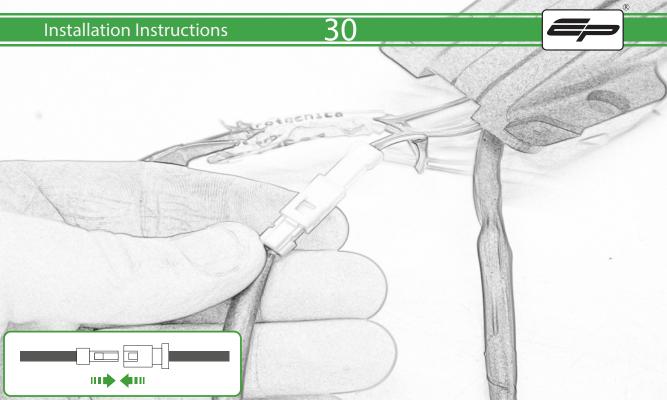

www.evotech-performance.com Aprilia RS660 Tail Tidy Installation Instructions



Kit Contents PRN015278

- A 1 x Reflector Kit
- <sup>B</sup> 1 x Retro Light
- © 1 x Light Bracket
- D 1 x Loom Connector
- E 1 x Number Plate Bracket
- 🖲 1 x Main Body Left
- G 1 x Main Body Right
- (H) 1 x Mounting Plate
- 1 x Cover Plate
- ① 1 x Special Spacer
- K 1 x M6 x 35 Button Head Bolts
- L 2 x M4 x 8 Button Head Bolts

- M 2 x M4 Flange Nuts
- N 2 x M6 Special Washer
- O 2 x M6 x 40 Button Head Bolts
- P 2 x M6 x 35 Caphead
- Q 2 x M6 x 60 Caphead
- <sup>®</sup> 4 x Indicator Stems
- § 4 x M6 x 12 Button Head Bolts
- T 4 x M4 x 10 Button Head Bolts



















ES-TELETO

























R











































































(I

SIIII



-uQ





























®













## 

After installation of your tail tidy ensure that the licence plate does not contact the rear tyre when suspension is fully compressed. Ensure all electrics including indicators, tail light, brake light and licence plate light lights are working correctly before riding the motorcycle. It is recommended that periodic inspections are made to ensure that all fixings are fully tightend.





www.evotech-performance.com