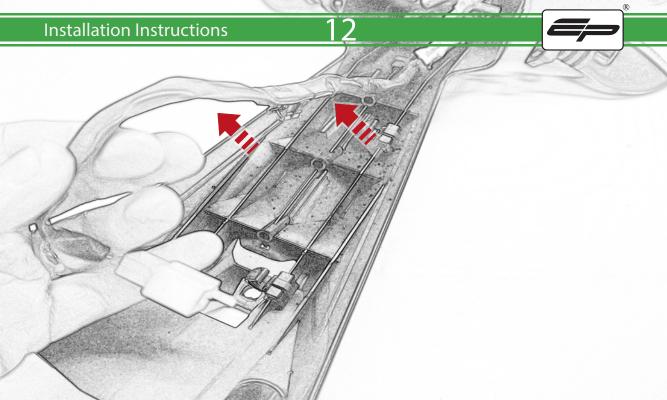

## 

After installation of your tail tidy ensure that the licence plate does not contact the rear tyre when suspension is fully compressed. Ensure all electrics including indicators, tail light, brake light and licence plate light lights are working correctly before riding the motorcycle. It is recommended that periodic inspections are made to ensure that all fixings are fully tightend.