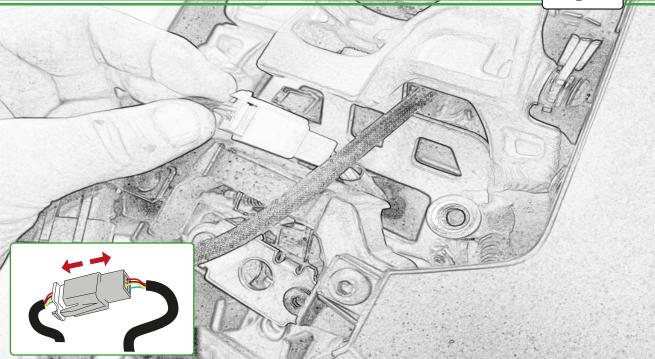

www.evotech-performance.com Aprilia RS660 Tail Tidy Installation Instructions



Kit Contents PRN015278

- A 1 x Reflector Kit
- <sup>B</sup> 1 x Retro Light
- © 1 x Light Bracket
- D 1 x Loom Connector
- E 1 x Number Plate Bracket
- 🖲 1 x Main Body Left
- G 1 x Main Body Right
- (H) 1 x Mounting Plate
- 1 x Cover Plate
- ① 1 x Special Spacer
- K 1 x M6 x 35 Button Head Bolts
- L 2 x M4 x 8 Button Head Bolts

- M 2 x M4 Flange Nuts
- N 2 x M6 Special Washer
- O 2 x M6 x 40 Button Head Bolts
- P 2 x M6 x 35 Caphead
- Q 2 x M6 x 60 Caphead
- <sup>®</sup> 4 x Indicator Stems
- § 4 x M6 x 12 Button Head Bolts
- T 4 x M4 x 10 Button Head Bolts



















ES-TELETO

























R











































































(I

SIIII



-uQ





























®













## 

After installation of your tail tidy ensure that the licence plate does not contact the rear tyre when suspension is fully compressed. Ensure all electrics including indicators, tail light, brake light and licence plate light lights are working correctly before riding the motorcycle. It is recommended that periodic inspections are made to ensure that all fixings are fully tightend.





www.evotech-performance.com