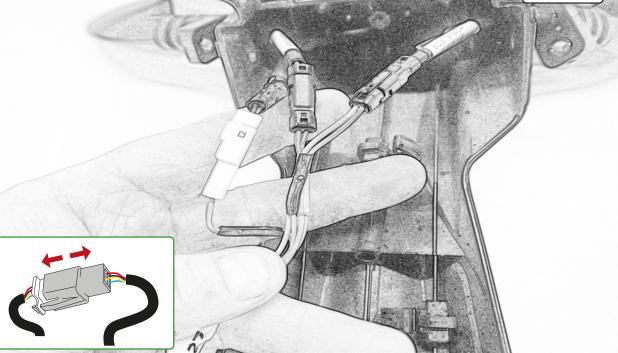

## 

After installation of your tail tidy ensure that the licence plate does not contact the rear tyre when suspension is fully compressed. Ensure all electrics including indicators, tail light, brake light and licence plate light lights are working correctly before riding the motorcycle. It is recommended that periodic inspections are made to ensure that all fixings are fully tightend.