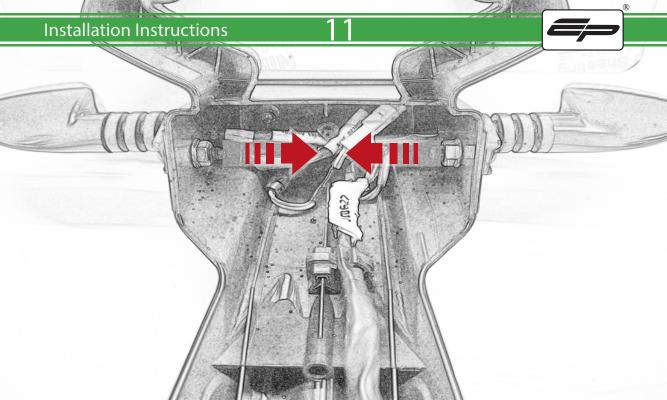

## 

After installation of your tail tidy ensure that the licence plate does not contact the rear tyre when suspension is fully compressed. Ensure all electrics including indicators, tail light, brake light and licence plate light lights are working correctly before riding the motorcycle. It is recommended that periodic inspections are made to ensure that all fixings are fully tightend.