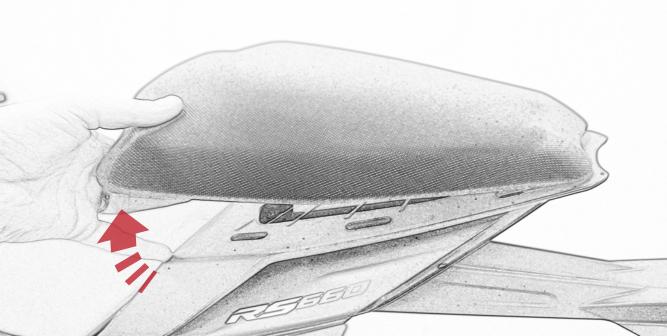

## 

After installation of your tail tidy ensure that the licence plate does not contact the rear tyre when suspension is fully compressed. Ensure all electrics including indicators, tail light, brake light and licence plate light lights are working correctly before riding the motorcycle. It is recommended that periodic inspections are made to ensure that all fixings are fully tightend.