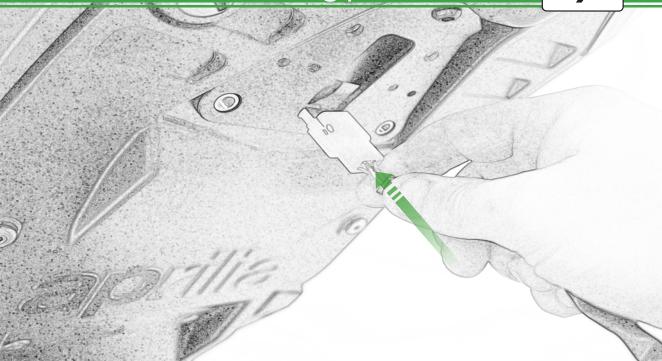

www.evotech-performance.com Aprilia RS660 Tail Tidy Installation Instructions



Kit Contents PRN015278

- A 1 x Reflector Kit
- <sup>B</sup> 1 x Retro Light
- © 1 x Light Bracket
- D 1 x Loom Connector
- E 1 x Number Plate Bracket
- 🖲 1 x Main Body Left
- G 1 x Main Body Right
- (H) 1 x Mounting Plate
- 1 x Cover Plate
- ① 1 x Special Spacer
- K 1 x M6 x 35 Button Head Bolts
- L 2 x M4 x 8 Button Head Bolts

- M 2 x M4 Flange Nuts
- N 2 x M6 Special Washer
- O 2 x M6 x 40 Button Head Bolts
- P 2 x M6 x 35 Caphead
- Q 2 x M6 x 60 Caphead
- <sup>®</sup> 4 x Indicator Stems
- § 4 x M6 x 12 Button Head Bolts
- T 4 x M4 x 10 Button Head Bolts



















ES-TELETO

























R











































































(I

SIIII



-uQ





























®













## 

After installation of your tail tidy ensure that the licence plate does not contact the rear tyre when suspension is fully compressed. Ensure all electrics including indicators, tail light, brake light and licence plate light lights are working correctly before riding the motorcycle. It is recommended that periodic inspections are made to ensure that all fixings are fully tightend.





www.evotech-performance.com