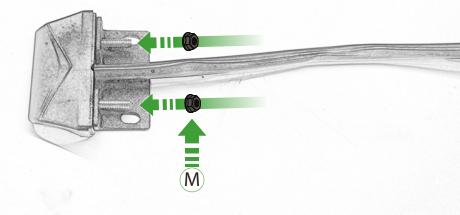

www.evotech-performance.com Aprilia RS660 Tail Tidy Installation Instructions

Kit Contents PRN015278

- A 1 x Reflector Kit
- <sup>B</sup> 1 x Retro Light
- © 1 x Light Bracket
- D 1 x Loom Connector
- E 1 x Number Plate Bracket
- 🖲 1 x Main Body Left
- G 1 x Main Body Right
- (H) 1 x Mounting Plate
- 1 x Cover Plate
- ① 1 x Special Spacer
- K 1 x M6 x 35 Button Head Bolts
- L 2 x M4 x 8 Button Head Bolts

- M 2 x M4 Flange Nuts
- N 2 x M6 Special Washer
- O 2 x M6 x 40 Button Head Bolts
- P 2 x M6 x 35 Caphead
- Q 2 x M6 x 60 Caphead
- <sup>®</sup> 4 x Indicator Stems
- § 4 x M6 x 12 Button Head Bolts
- T 4 x M4 x 10 Button Head Bolts