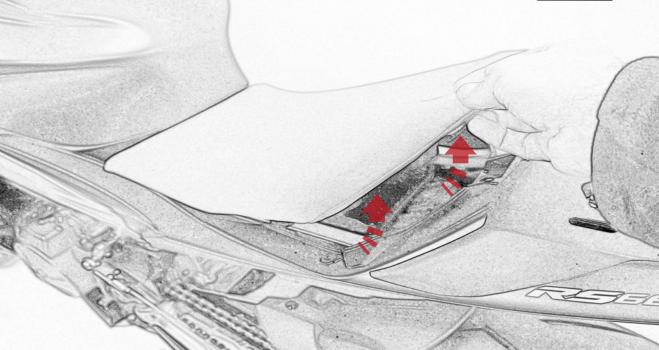

www.evotech-performance.com Aprilia RS660 Tail Tidy Installation Instructions



Kit Contents PRN015278

- A 1 x Reflector Kit
- <sup>B</sup> 1 x Retro Light
- © 1 x Light Bracket
- D 1 x Loom Connector
- E 1 x Number Plate Bracket
- 🖲 1 x Main Body Left
- G 1 x Main Body Right
- (H) 1 x Mounting Plate
- 1 x Cover Plate
- ① 1 x Special Spacer
- K 1 x M6 x 35 Button Head Bolts
- L 2 x M4 x 8 Button Head Bolts

- M 2 x M4 Flange Nuts
- N 2 x M6 Special Washer
- O 2 x M6 x 40 Button Head Bolts
- P 2 x M6 x 35 Caphead
- Q 2 x M6 x 60 Caphead
- <sup>®</sup> 4 x Indicator Stems
- § 4 x M6 x 12 Button Head Bolts
- T 4 x M4 x 10 Button Head Bolts



















ES-TELETO

























R











































































(I

SIIII



-uQ





























®













## 

After installation of your tail tidy ensure that the licence plate does not contact the rear tyre when suspension is fully compressed. Ensure all electrics including indicators, tail light, brake light and licence plate light lights are working correctly before riding the motorcycle. It is recommended that periodic inspections are made to ensure that all fixings are fully tightend.





www.evotech-performance.com