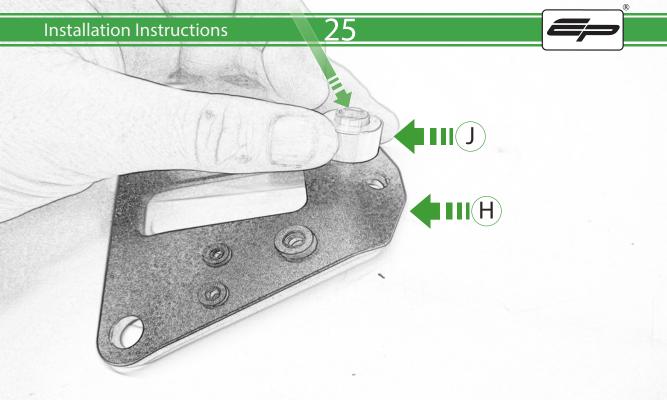

www.evotech-performance.com Aprilia RS660 Tail Tidy Installation Instructions

Kit Contents PRN015278

- A 1 x Reflector Kit
- <sup>B</sup> 1 x Retro Light
- © 1 x Light Bracket
- D 1 x Loom Connector
- E 1 x Number Plate Bracket
- 🖲 1 x Main Body Left
- G 1 x Main Body Right
- (H) 1 x Mounting Plate
- 1 x Cover Plate
- ① 1 x Special Spacer
- K 1 x M6 x 35 Button Head Bolts
- L 2 x M4 x 8 Button Head Bolts

- M 2 x M4 Flange Nuts
- N 2 x M6 Special Washer
- O 2 x M6 x 40 Button Head Bolts
- P 2 x M6 x 35 Caphead
- Q 2 x M6 x 60 Caphead
- <sup>®</sup> 4 x Indicator Stems
- § 4 x M6 x 12 Button Head Bolts
- T 4 x M4 x 10 Button Head Bolts