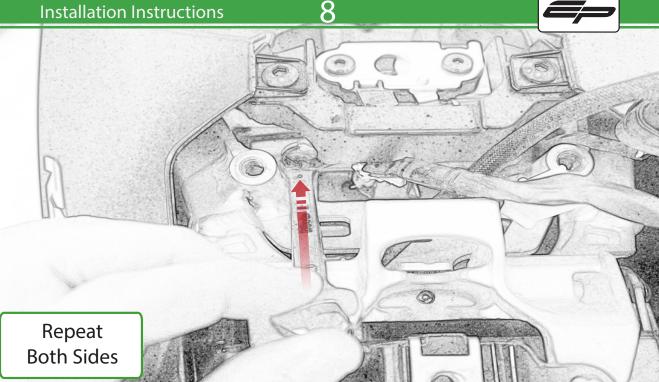

www.evotech-performance.com Aprilia RS660 Tail Tidy Installation Instructions



Kit Contents PRN015278

- A 1 x Reflector Kit
- <sup>B</sup> 1 x Retro Light
- © 1 x Light Bracket
- D 1 x Loom Connector
- E 1 x Number Plate Bracket
- 🖲 1 x Main Body Left
- G 1 x Main Body Right
- (H) 1 x Mounting Plate
- 1 x Cover Plate
- ① 1 x Special Spacer
- K 1 x M6 x 35 Button Head Bolts
- L 2 x M4 x 8 Button Head Bolts

- M 2 x M4 Flange Nuts
- N 2 x M6 Special Washer
- O 2 x M6 x 40 Button Head Bolts
- P 2 x M6 x 35 Caphead
- Q 2 x M6 x 60 Caphead
- <sup>®</sup> 4 x Indicator Stems
- § 4 x M6 x 12 Button Head Bolts
- T 4 x M4 x 10 Button Head Bolts



















ES-TELETO

























R











































































(I

SIIII



-uQ





























®













## 

After installation of your tail tidy ensure that the licence plate does not contact the rear tyre when suspension is fully compressed. Ensure all electrics including indicators, tail light, brake light and licence plate light lights are working correctly before riding the motorcycle. It is recommended that periodic inspections are made to ensure that all fixings are fully tightend.





www.evotech-performance.com