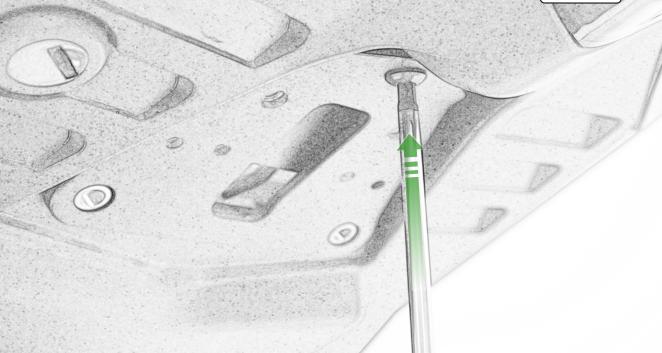

www.evotech-performance.com Aprilia RS660 Tail Tidy Installation Instructions



Kit Contents PRN015278

- A 1 x Reflector Kit
- <sup>B</sup> 1 x Retro Light
- © 1 x Light Bracket
- D 1 x Loom Connector
- E 1 x Number Plate Bracket
- 🖲 1 x Main Body Left
- G 1 x Main Body Right
- (H) 1 x Mounting Plate
- 1 x Cover Plate
- ① 1 x Special Spacer
- K 1 x M6 x 35 Button Head Bolts
- L 2 x M4 x 8 Button Head Bolts

- M 2 x M4 Flange Nuts
- N 2 x M6 Special Washer
- O 2 x M6 x 40 Button Head Bolts
- P 2 x M6 x 35 Caphead
- Q 2 x M6 x 60 Caphead
- <sup>®</sup> 4 x Indicator Stems
- § 4 x M6 x 12 Button Head Bolts
- T 4 x M4 x 10 Button Head Bolts



















ES-TELETO

























R











































































(I

SIIII



-uQ





























®













## 

After installation of your tail tidy ensure that the licence plate does not contact the rear tyre when suspension is fully compressed. Ensure all electrics including indicators, tail light, brake light and licence plate light lights are working correctly before riding the motorcycle. It is recommended that periodic inspections are made to ensure that all fixings are fully tightend.





www.evotech-performance.com