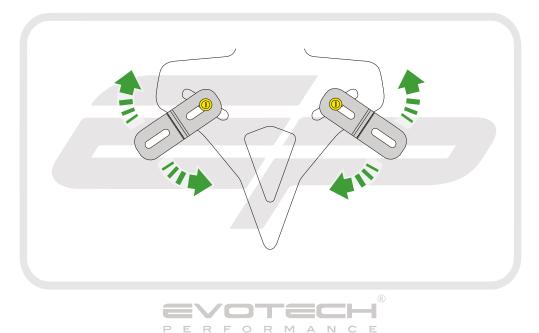

## 

After installation of your tail tidy ensure that the licence plate does not contact the rear tyre when suspension is fully compressed. Ensure all electrics including indicators, tail light, brake light and licence plate light lights are working correctly before riding the motorcycle. It is recommended that periodic inspections are made to ensure that all fixings are fully tightend.