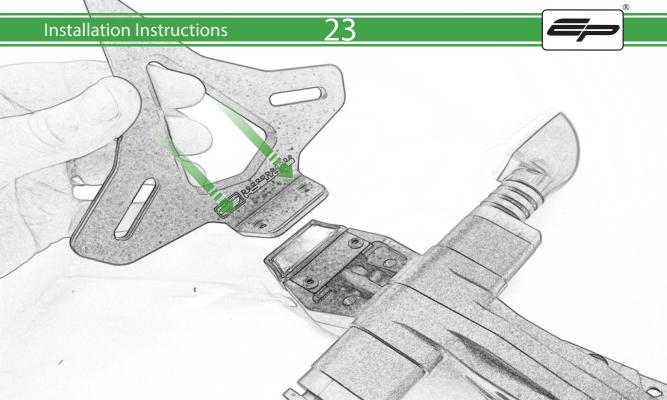

www.evotech-performance.com Aprilia RS660 Tail Tidy Installation Instructions

Kit Contents PRN015278

- A 1 x Reflector Kit
- <sup>B</sup> 1 x Retro Light
- © 1 x Light Bracket
- D 1 x Loom Connector
- E 1 x Number Plate Bracket
- 🖲 1 x Main Body Left
- G 1 x Main Body Right
- (H) 1 x Mounting Plate
- 1 x Cover Plate
- ① 1 x Special Spacer
- K 1 x M6 x 35 Button Head Bolts
- L 2 x M4 x 8 Button Head Bolts