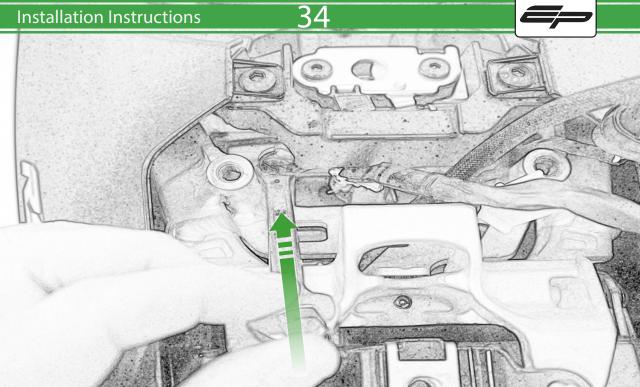

## 

After installation of your tail tidy ensure that the licence plate does not contact the rear tyre when suspension is fully compressed. Ensure all electrics including indicators, tail light, brake light and licence plate light lights are working correctly before riding the motorcycle. It is recommended that periodic inspections are made to ensure that all fixings are fully tightend.