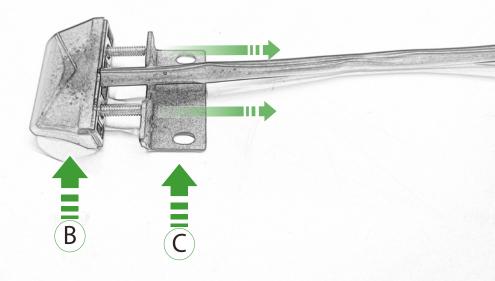

www.evotech-performance.com Aprilia RS660 Tail Tidy Installation Instructions

Kit Contents PRN015278

- A 1 x Reflector Kit
- <sup>B</sup> 1 x Retro Light
- © 1 x Light Bracket
- D 1 x Loom Connector
- E 1 x Number Plate Bracket
- 🖲 1 x Main Body Left
- G 1 x Main Body Right
- (H) 1 x Mounting Plate
- 1 x Cover Plate
- ① 1 x Special Spacer
- K 1 x M6 x 35 Button Head Bolts
- L 2 x M4 x 8 Button Head Bolts

- M 2 x M4 Flange Nuts
- N 2 x M6 Special Washer
- O 2 x M6 x 40 Button Head Bolts
- P 2 x M6 x 35 Caphead
- Q 2 x M6 x 60 Caphead
- <sup>®</sup> 4 x Indicator Stems
- § 4 x M6 x 12 Button Head Bolts
- T 4 x M4 x 10 Button Head Bolts