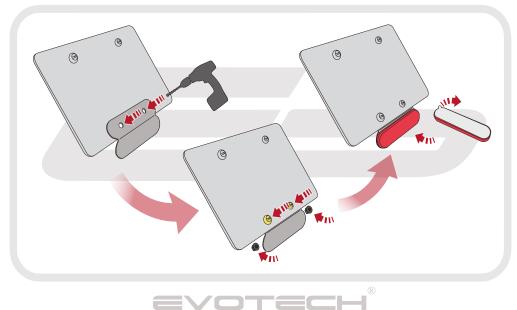

## 

After installation of your tail tidy ensure that the licence plate does not contact the rear tyre when suspension is fully compressed. Ensure all electrics including indicators, tail light, brake light and licence plate light lights are working correctly before riding the motorcycle. It is recommended that periodic inspections are made to ensure that all fixings are fully tightend.