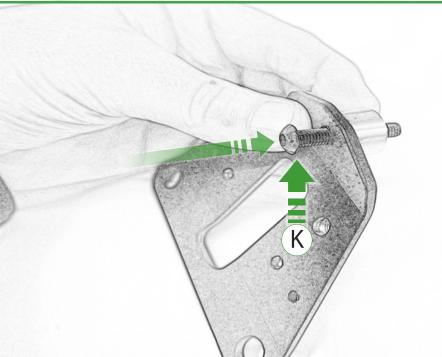

www.evotech-performance.com Aprilia RS660 Tail Tidy Installation Instructions

Kit Contents PRN015278

- A 1 x Reflector Kit
- <sup>B</sup> 1 x Retro Light
- © 1 x Light Bracket
- D 1 x Loom Connector
- E 1 x Number Plate Bracket
- 🖲 1 x Main Body Left
- G 1 x Main Body Right
- (H) 1 x Mounting Plate
- 1 x Cover Plate
- ① 1 x Special Spacer
- K 1 x M6 x 35 Button Head Bolts
- L 2 x M4 x 8 Button Head Bolts

- M 2 x M4 Flange Nuts
- N 2 x M6 Special Washer
- O 2 x M6 x 40 Button Head Bolts
- P 2 x M6 x 35 Caphead
- Q 2 x M6 x 60 Caphead
- <sup>®</sup> 4 x Indicator Stems
- § 4 x M6 x 12 Button Head Bolts
- T 4 x M4 x 10 Button Head Bolts