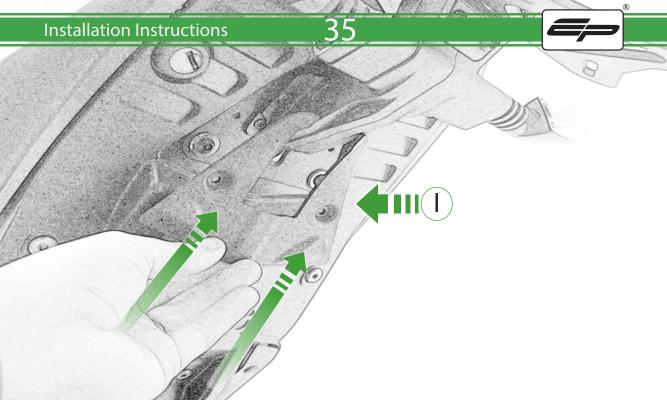

## 

After installation of your tail tidy ensure that the licence plate does not contact the rear tyre when suspension is fully compressed. Ensure all electrics including indicators, tail light, brake light and licence plate light lights are working correctly before riding the motorcycle. It is recommended that periodic inspections are made to ensure that all fixings are fully tightend.