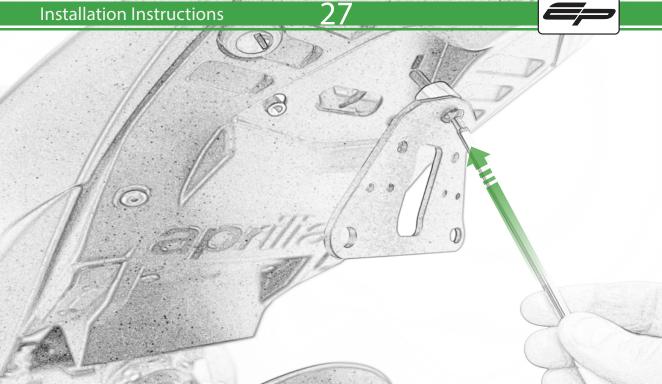

www.evotech-performance.com Aprilia RS660 Tail Tidy Installation Instructions

Kit Contents PRN015278

- A 1 x Reflector Kit
- <sup>B</sup> 1 x Retro Light
- © 1 x Light Bracket
- D 1 x Loom Connector
- E 1 x Number Plate Bracket
- 🖲 1 x Main Body Left
- G 1 x Main Body Right
- (H) 1 x Mounting Plate
- 1 x Cover Plate
- ① 1 x Special Spacer
- K 1 x M6 x 35 Button Head Bolts
- L 2 x M4 x 8 Button Head Bolts

- M 2 x M4 Flange Nuts
- N 2 x M6 Special Washer
- O 2 x M6 x 40 Button Head Bolts
- P 2 x M6 x 35 Caphead
- Q 2 x M6 x 60 Caphead
- <sup>®</sup> 4 x Indicator Stems
- § 4 x M6 x 12 Button Head Bolts
- T 4 x M4 x 10 Button Head Bolts