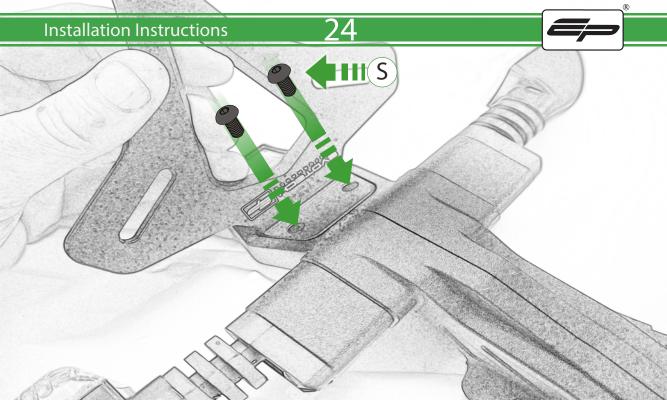

www.evotech-performance.com Aprilia RS660 Tail Tidy Installation Instructions

Kit Contents PRN015278

- A 1 x Reflector Kit
- <sup>B</sup> 1 x Retro Light
- © 1 x Light Bracket
- D 1 x Loom Connector
- E 1 x Number Plate Bracket
- 🖲 1 x Main Body Left
- G 1 x Main Body Right
- (H) 1 x Mounting Plate
- 1 x Cover Plate
- ① 1 x Special Spacer
- K 1 x M6 x 35 Button Head Bolts
- L 2 x M4 x 8 Button Head Bolts

- M 2 x M4 Flange Nuts
- N 2 x M6 Special Washer
- O 2 x M6 x 40 Button Head Bolts
- P 2 x M6 x 35 Caphead
- Q 2 x M6 x 60 Caphead
- <sup>®</sup> 4 x Indicator Stems
- § 4 x M6 x 12 Button Head Bolts
- T 4 x M4 x 10 Button Head Bolts