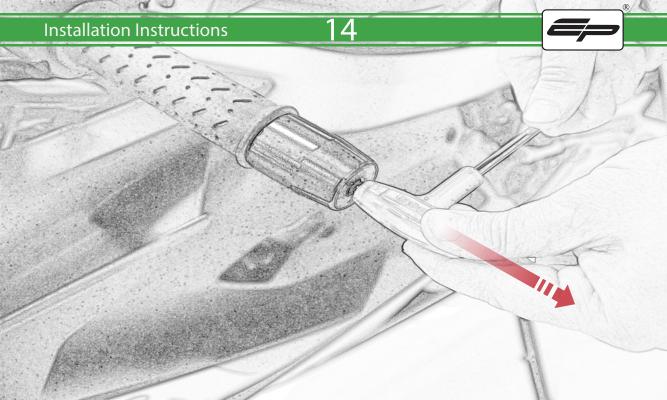

## Kit Contents PRN015263-015266-015277

- A 1 x Inner Locator
- (B) 1 x Brake Protector Arm
- © 1 x Dowel Pin
- D 1 x O-Ring
- **E** 1 x Bar End Outer
- F 1 x Bar End Weight

It is recommended that periodic inspections are made to ensure that all bolts are tightend to the specified torque settings.