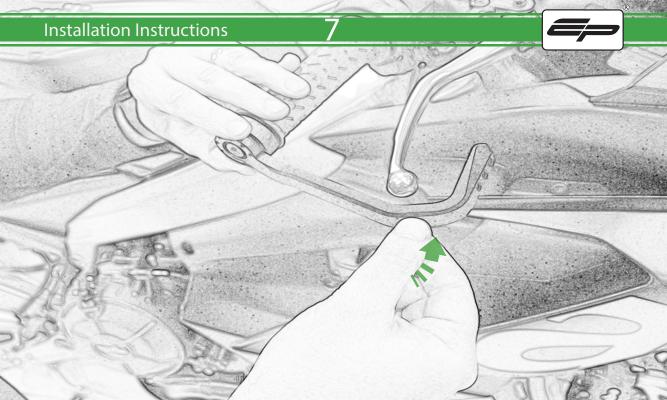

## Kit Contents PRN015263-015266-015277

- A 1 x Inner Locator
- (B) 1 x Brake Protector Arm
- © 1 x Dowel Pin
- D 1 x O-Ring
- **E** 1 x Bar End Outer
- F 1 x Bar End Weight

It is recommended that periodic inspections are made to ensure that all bolts are tightend to the specified torque settings.