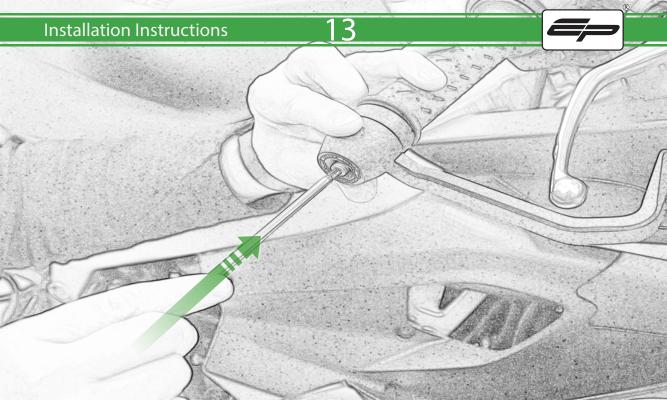

## Kit Contents PRN015263-015266-015277

- A 1 x Inner Locator
- (B) 1 x Brake Protector Arm
- © 1 x Dowel Pin
- D 1 x O-Ring
- **E** 1 x Bar End Outer
- F 1 x Bar End Weight

It is recommended that periodic inspections are made to ensure that all bolts are tightend to the specified torque settings.