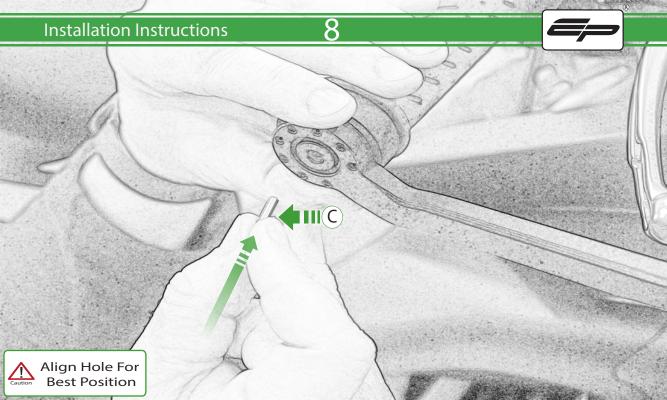

## Kit Contents PRN015263-015266-015277

- A 1 x Inner Locator
- (B) 1 x Brake Protector Arm
- © 1 x Dowel Pin
- D 1 x O-Ring
- **E** 1 x Bar End Outer
- F 1 x Bar End Weight

It is recommended that periodic inspections are made to ensure that all bolts are tightend to the specified torque settings.