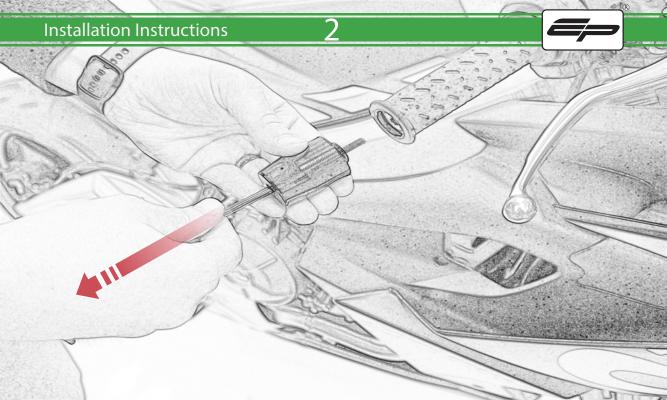

www.evotech-performance.com

Aprilia Brake Protector Kit

**Installation Instructions** 

## **Installation Instructions**



## Kit Contents PRN015263-015266-015277

- A 1 x Inner Locator
- (B) 1 x Brake Protector Arm
- © 1 x Dowel Pin
- D 1 x O-Ring
- **E** 1 x Bar End Outer
- F 1 x Bar End Weight







































It is recommended that periodic inspections are made to ensure that all bolts are tightend to the specified torque settings.

Should the bike be involved in an accident a thorough inspection should be made and any components that have taken an impact, no matter how small, be replaced





www.evotech-performance.com