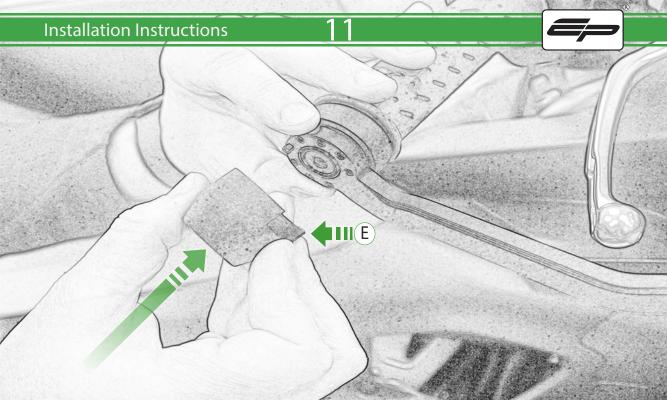

## Kit Contents PRN015263-015266-015277

- A 1 x Inner Locator
- (B) 1 x Brake Protector Arm
- © 1 x Dowel Pin
- D 1 x O-Ring
- **E** 1 x Bar End Outer
- F 1 x Bar End Weight

It is recommended that periodic inspections are made to ensure that all bolts are tightend to the specified torque settings.