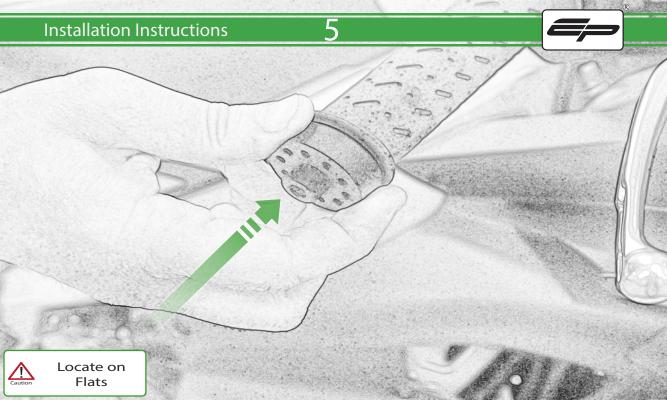

## Kit Contents PRN015263-015266-015277

- A 1 x Inner Locator
- (B) 1 x Brake Protector Arm
- © 1 x Dowel Pin
- D 1 x O-Ring
- **E** 1 x Bar End Outer
- F 1 x Bar End Weight

It is recommended that periodic inspections are made to ensure that all bolts are tightend to the specified torque settings.