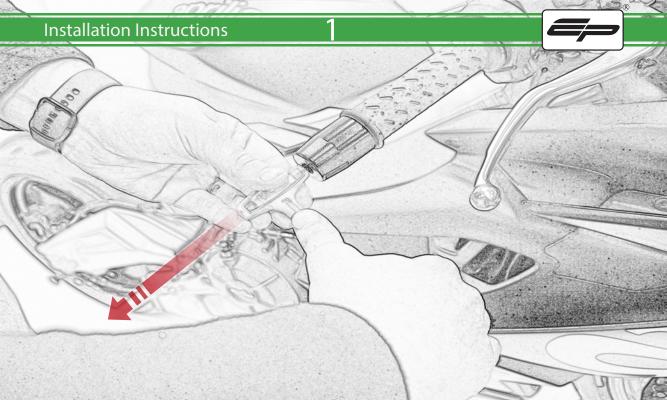

www.evotech-performance.com

Aprilia Brake Protector Kit

**Installation Instructions** 

## **Installation Instructions**



## Kit Contents PRN015263-015266-015277

- A 1 x Inner Locator
- (B) 1 x Brake Protector Arm
- © 1 x Dowel Pin
- D 1 x O-Ring
- **E** 1 x Bar End Outer
- F 1 x Bar End Weight







































It is recommended that periodic inspections are made to ensure that all bolts are tightend to the specified torque settings.

Should the bike be involved in an accident a thorough inspection should be made and any components that have taken an impact, no matter how small, be replaced





www.evotech-performance.com