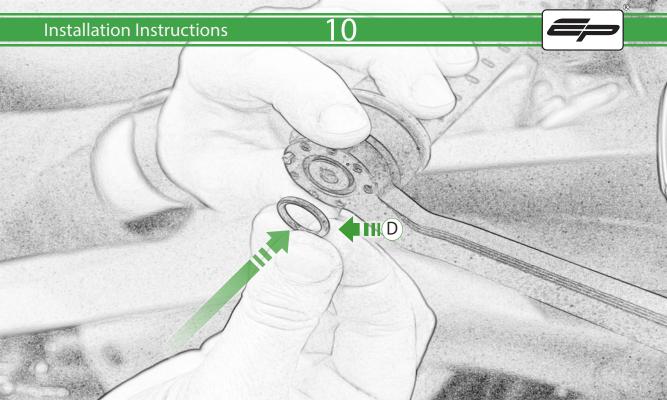

## Kit Contents PRN015263-015266-015277

- A 1 x Inner Locator
- (B) 1 x Brake Protector Arm
- © 1 x Dowel Pin
- D 1 x O-Ring
- **E** 1 x Bar End Outer
- F 1 x Bar End Weight

It is recommended that periodic inspections are made to ensure that all bolts are tightend to the specified torque settings.