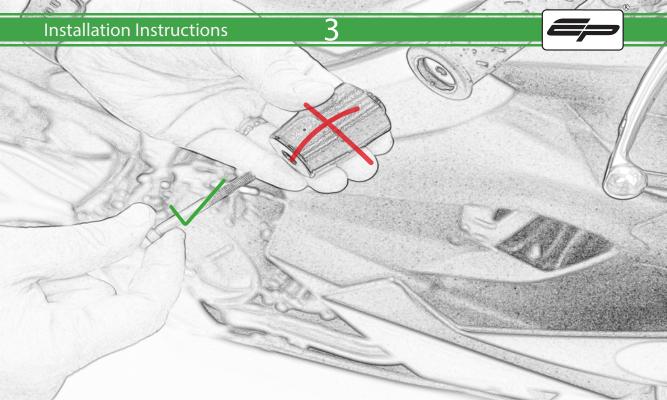

www.evotech-performance.com

Aprilia Brake Protector Kit

**Installation Instructions** 

## **Installation Instructions**



## Kit Contents PRN015263-015266-015277

- A 1 x Inner Locator
- (B) 1 x Brake Protector Arm
- © 1 x Dowel Pin
- D 1 x O-Ring
- **E** 1 x Bar End Outer
- F 1 x Bar End Weight







































It is recommended that periodic inspections are made to ensure that all bolts are tightend to the specified torque settings.

Should the bike be involved in an accident a thorough inspection should be made and any components that have taken an impact, no matter how small, be replaced





www.evotech-performance.com