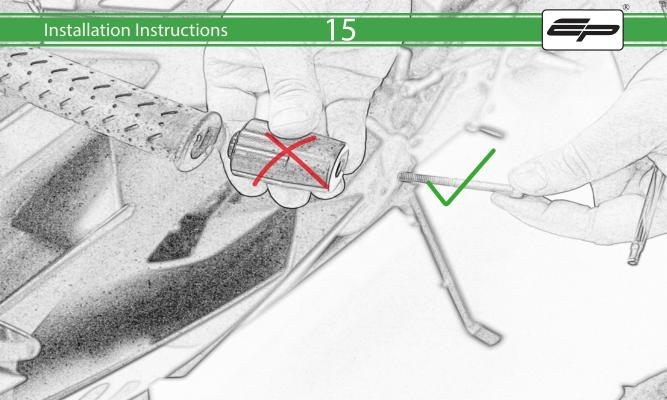

## Kit Contents PRN015263-015266-015277

- A 1 x Inner Locator
- (B) 1 x Brake Protector Arm
- © 1 x Dowel Pin
- D 1 x O-Ring
- **E** 1 x Bar End Outer
- F 1 x Bar End Weight

It is recommended that periodic inspections are made to ensure that all bolts are tightend to the specified torque settings.