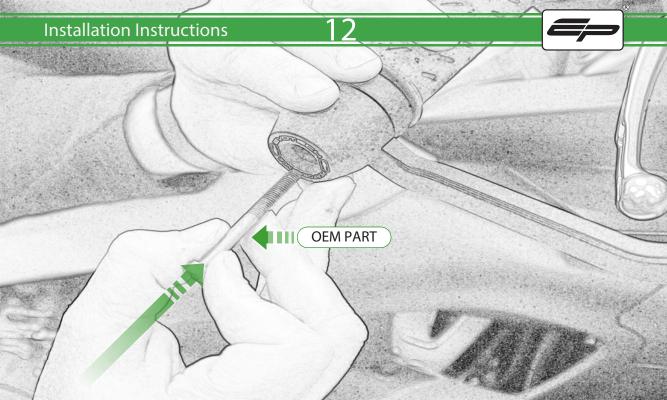

## Kit Contents PRN015263-015266-015277

- A 1 x Inner Locator
- (B) 1 x Brake Protector Arm
- © 1 x Dowel Pin
- D 1 x O-Ring
- **E** 1 x Bar End Outer
- F 1 x Bar End Weight

It is recommended that periodic inspections are made to ensure that all bolts are tightend to the specified torque settings.