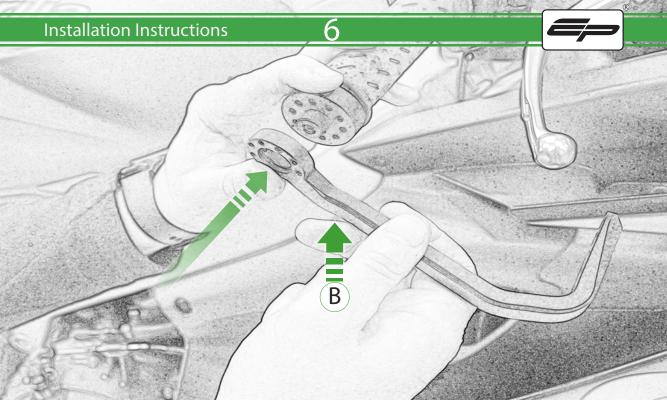

## Kit Contents PRN015263-015266-015277

- A 1 x Inner Locator
- (B) 1 x Brake Protector Arm
- © 1 x Dowel Pin
- D 1 x O-Ring
- **E** 1 x Bar End Outer
- F 1 x Bar End Weight

It is recommended that periodic inspections are made to ensure that all bolts are tightend to the specified torque settings.