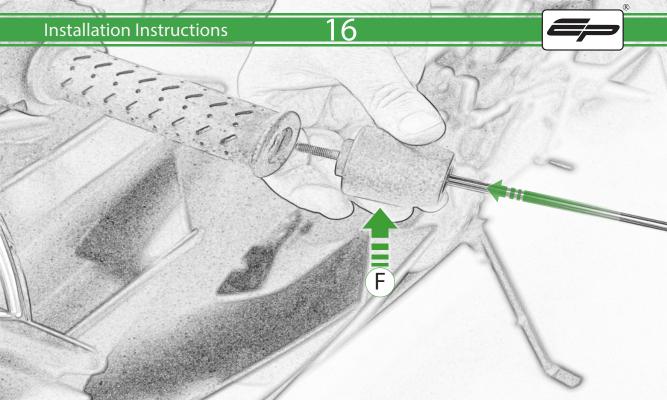

## Kit Contents PRN015263-015266-015277

- A 1 x Inner Locator
- (B) 1 x Brake Protector Arm
- © 1 x Dowel Pin
- D 1 x O-Ring
- **E** 1 x Bar End Outer
- F 1 x Bar End Weight

It is recommended that periodic inspections are made to ensure that all bolts are tightend to the specified torque settings.