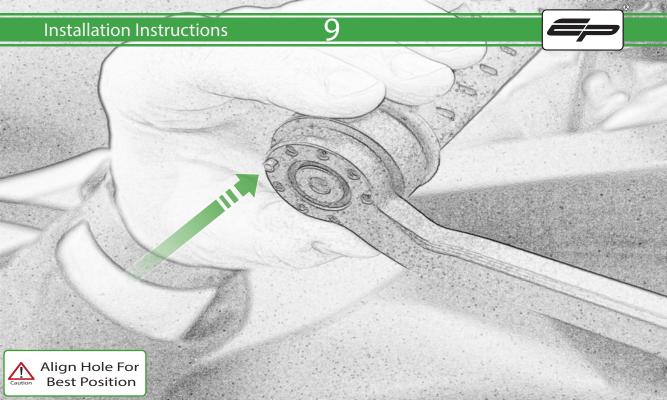

## Kit Contents PRN015263-015266-015277

- A 1 x Inner Locator
- (B) 1 x Brake Protector Arm
- © 1 x Dowel Pin
- D 1 x O-Ring
- **E** 1 x Bar End Outer
- F 1 x Bar End Weight

It is recommended that periodic inspections are made to ensure that all bolts are tightend to the specified torque settings.