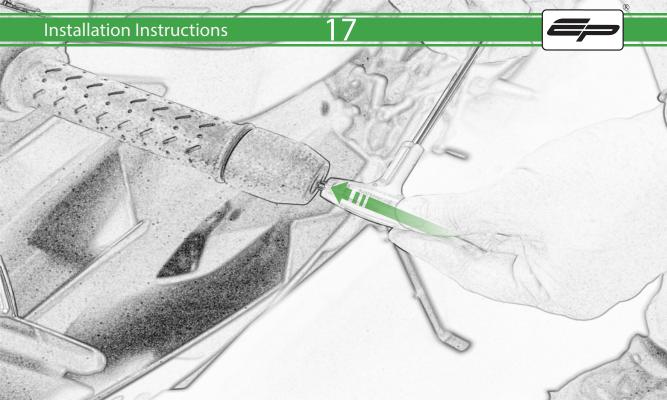

www.evotech-performance.com

Aprilia Brake Protector Kit

**Installation Instructions** 

## **Installation Instructions**



## Kit Contents PRN015263-015266-015277

- A 1 x Inner Locator
- (B) 1 x Brake Protector Arm
- © 1 x Dowel Pin
- D 1 x O-Ring
- **E** 1 x Bar End Outer
- F 1 x Bar End Weight







































It is recommended that periodic inspections are made to ensure that all bolts are tightend to the specified torque settings.

Should the bike be involved in an accident a thorough inspection should be made and any components that have taken an impact, no matter how small, be replaced





www.evotech-performance.com