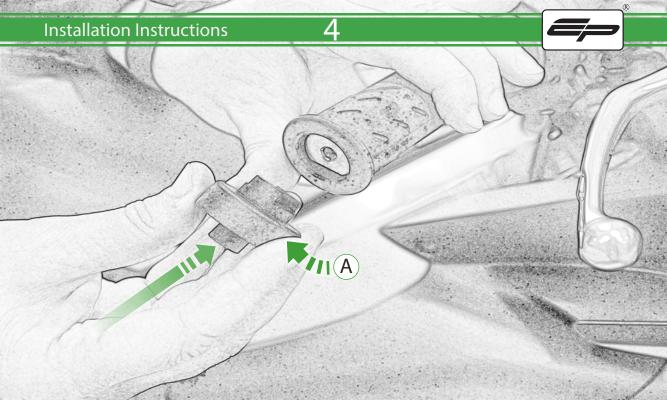

## **Installation Instructions**

## Kit Contents PRN015263-015266-015277

- A 1 x Inner Locator
- (B) 1 x Brake Protector Arm
- © 1 x Dowel Pin
- D 1 x O-Ring
- **E** 1 x Bar End Outer
- F 1 x Bar End Weight

It is recommended that periodic inspections are made to ensure that all bolts are tightend to the specified torque settings.