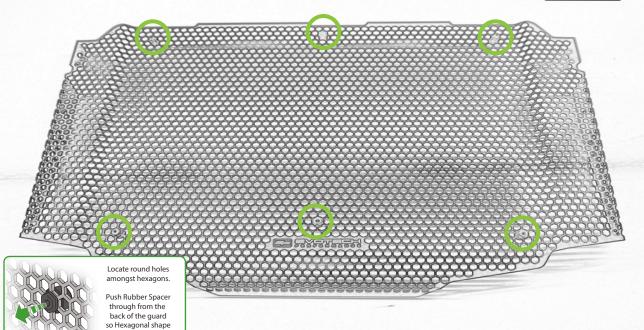

## Kit Contents PRN015669

- A 1 x Radiator Guard
- **B** 6 x Rubber Bungs

sits on the front face