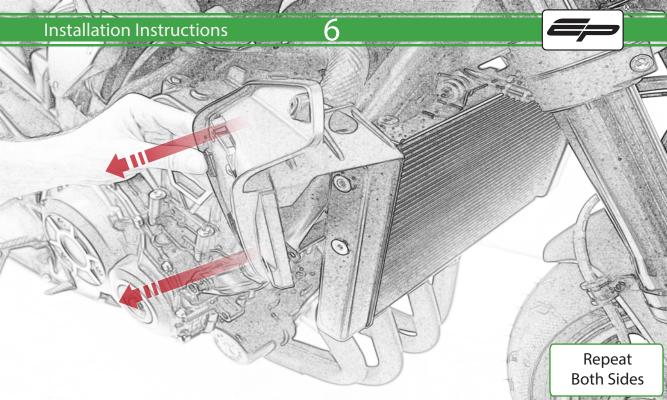

www.evotech-performance.com
Honda CB1000R Neo Sports Cafe
Radiator Guard

## **Installation Instructions**



## Kit Contents PRN015669

- A 1 x Radiator Guard
- **B** 6 x Rubber Bungs













sits on the front face





















## 🔨 ESSENTIAL CHECKS 🔨



It is recommended that periodic inspections are made to ensure that dirt and debris have not become trapped between the guard and the radiator/oil cooler. Such dirt and debris would reduce the cooling efficiency of the radiator/oil cooler.

It is recommended that periodic inspections are made to ensure that all fixings are fully tightend.





www.evotech-performance.com