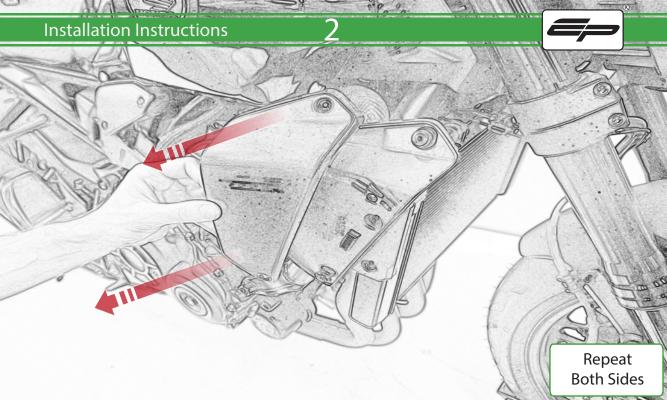

## **Installation Instructions**

## Kit Contents PRN015669

- A 1 x Radiator Guard
- **B** 6 x Rubber Bungs

sits on the front face