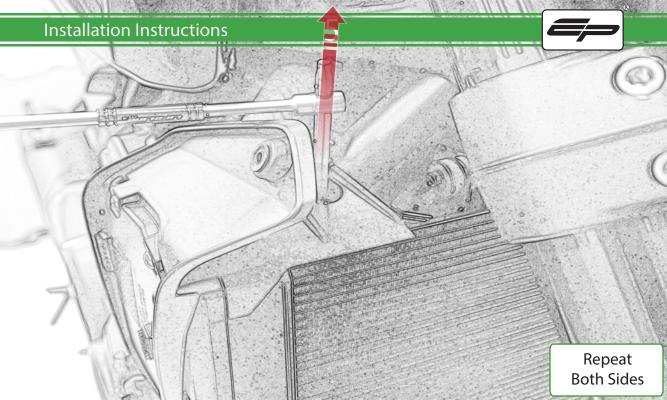

www.evotech-performance.com
Honda CB1000R Neo Sports Cafe
Radiator Guard

## **Installation Instructions**



## Kit Contents PRN015669

- A 1 x Radiator Guard
- **B** 6 x Rubber Bungs













sits on the front face





















## 🔨 ESSENTIAL CHECKS 🔨



It is recommended that periodic inspections are made to ensure that dirt and debris have not become trapped between the guard and the radiator/oil cooler. Such dirt and debris would reduce the cooling efficiency of the radiator/oil cooler.

It is recommended that periodic inspections are made to ensure that all fixings are fully tightend.





www.evotech-performance.com