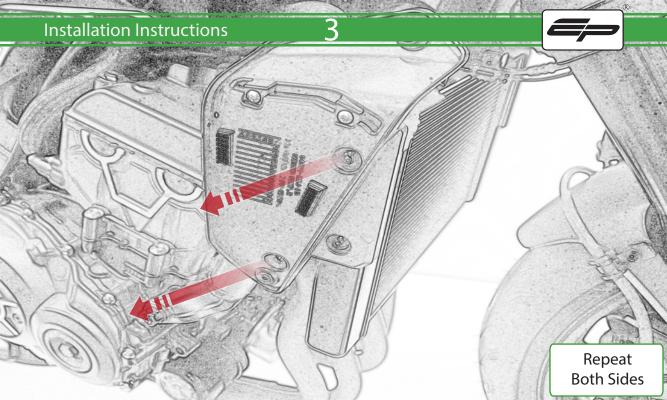

## **Installation Instructions**

## Kit Contents PRN015669

- A 1 x Radiator Guard
- **B** 6 x Rubber Bungs

sits on the front face