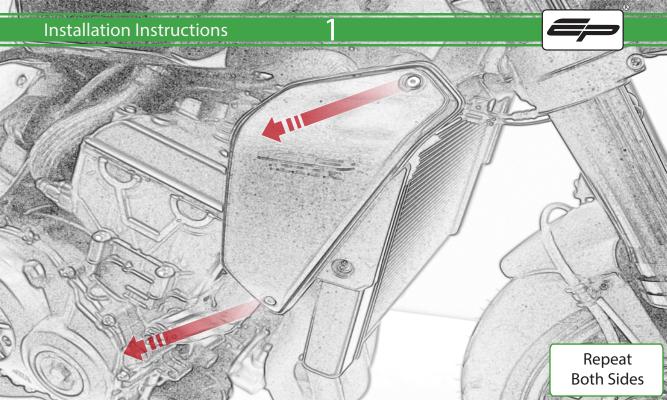

## **Installation Instructions**

## Kit Contents PRN015669

- A 1 x Radiator Guard
- **B** 6 x Rubber Bungs

sits on the front face