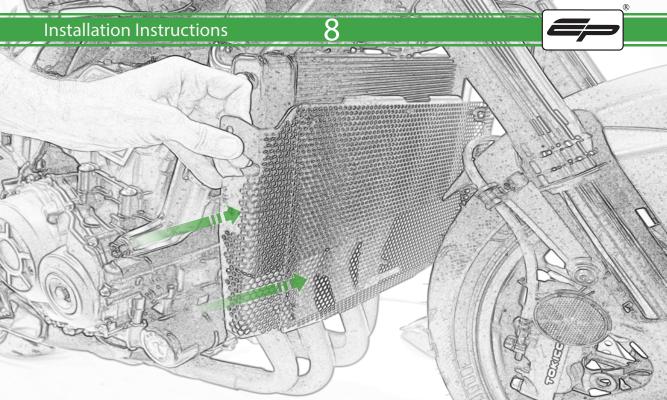

www.evotech-performance.com
Honda CB1000R Neo Sports Cafe
Radiator Guard

## **Installation Instructions**



## Kit Contents PRN015669

- A 1 x Radiator Guard
- **B** 6 x Rubber Bungs













sits on the front face





















## 🔨 ESSENTIAL CHECKS 🔨



It is recommended that periodic inspections are made to ensure that dirt and debris have not become trapped between the guard and the radiator/oil cooler. Such dirt and debris would reduce the cooling efficiency of the radiator/oil cooler.

It is recommended that periodic inspections are made to ensure that all fixings are fully tightend.





www.evotech-performance.com