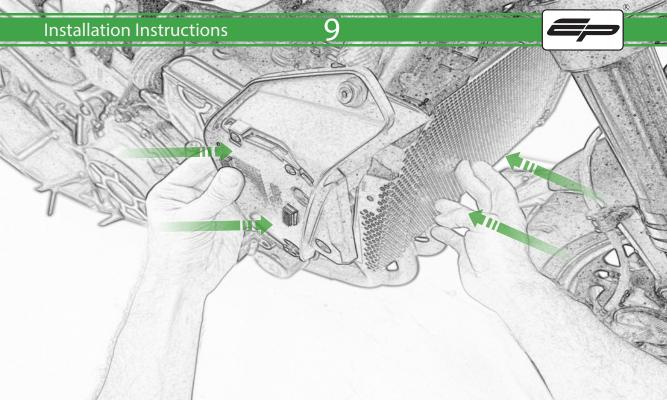

## Kit Contents PRN015669

- A 1 x Radiator Guard
- **B** 6 x Rubber Bungs

sits on the front face