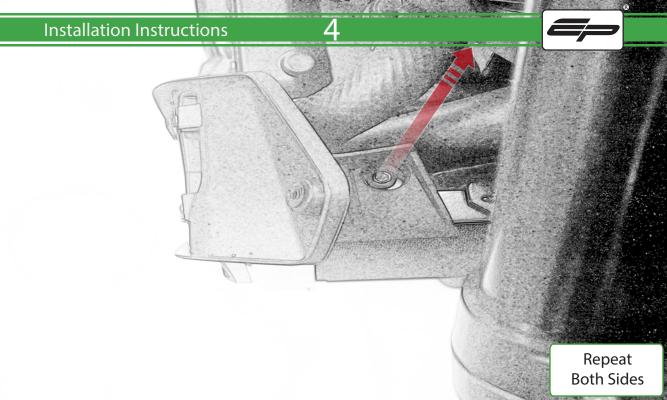

## **Installation Instructions**

## Kit Contents PRN015669

- A 1 x Radiator Guard
- **B** 6 x Rubber Bungs

sits on the front face