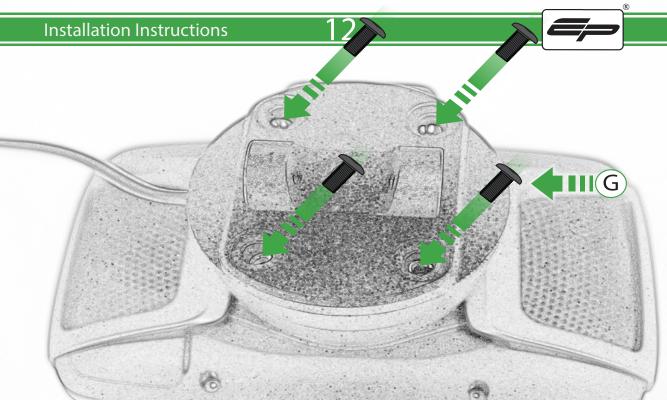

D 2 x Nord Lock Washers

E 2 x M5 x 12 Caphead Bolt

**(F)** 2 x M5 x 8mm Black Button Head Bolt

© 4 x M5 x 12mm Black Button Head Bolts