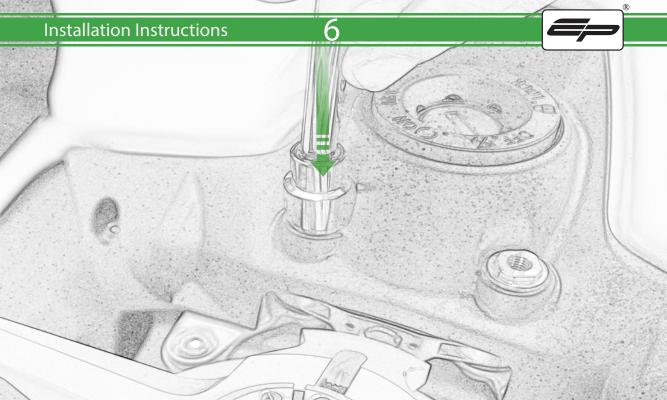

www.evotech-performance.com

Ducati Panigale Tom Tom Sat Nav Mount
Installation Instructions

## **Installation Instructions**



Kit Contents PRN014567-015652

Sub Kit

(A) 1 x Pivot Plate

(AA) 2 x M6 x 10 Button Head Bolts

B 1 x Main Bracket

(BB) 2 x Spacers

© 1 x Tom Tom Plate

D 2 x Nord Lock Washers

E 2 x M5 x 12 Caphead Bolt

**(F)** 2 x M5 x 8mm Black Button Head Bolt

© 4 x M5 x 12mm Black Button Head Bolts

























## 10























It is recommended that periodic inspections are made to ensure that all bolts are tightend to the specified torque settings.

Should the bike be involved in an accident a thorough inspection should be made and any components that have taken an impact, no matter how small, be replaced





www.evotech-performance.com