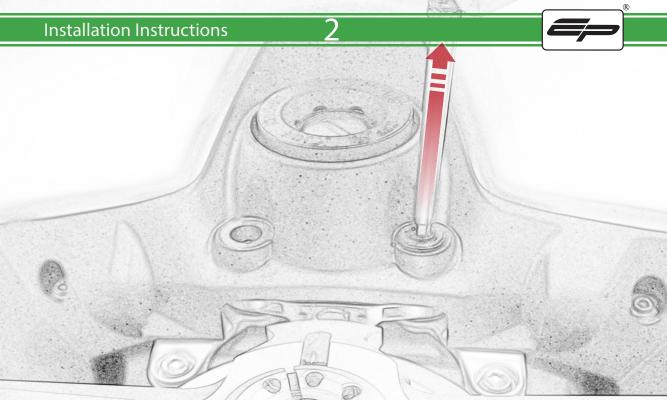

## **Installation Instructions**

Kit Contents PRN014567-015652

Sub Kit

(A) 1 x Pivot Plate

(AA) 2 x M6 x 10 Button Head Bolts

B 1 x Main Bracket

(BB) 2 x Spacers

© 1 x Tom Tom Plate