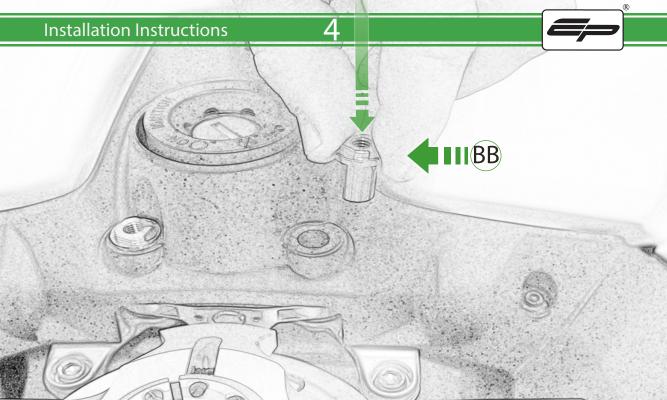

## **Installation Instructions**

Kit Contents PRN014567-015652

Sub Kit

(A) 1 x Pivot Plate

(AA) 2 x M6 x 10 Button Head Bolts

B 1 x Main Bracket

(BB) 2 x Spacers

© 1 x Tom Tom Plate