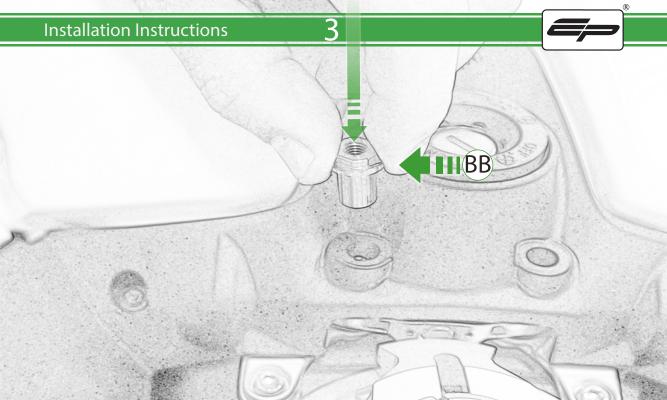

## **Installation Instructions**

Kit Contents PRN014567-015652

Sub Kit

(A) 1 x Pivot Plate

(AA) 2 x M6 x 10 Button Head Bolts

B 1 x Main Bracket

(BB) 2 x Spacers

© 1 x Tom Tom Plate