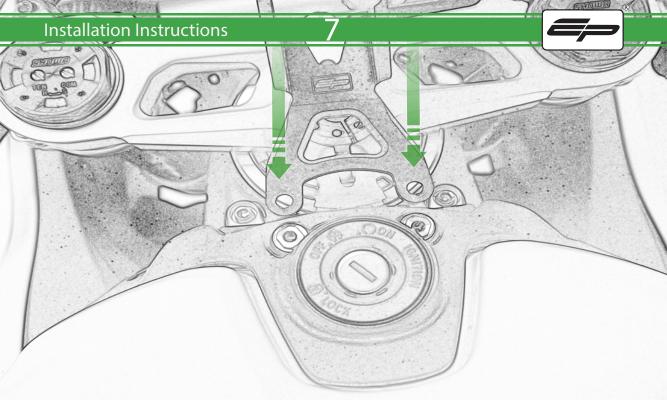

www.evotech-performance.com

Ducati Panigale Tom Tom Sat Nav Mount
Installation Instructions

## **Installation Instructions**



Kit Contents PRN014567-015652

Sub Kit

(A) 1 x Pivot Plate

(AA) 2 x M6 x 10 Button Head Bolts

B 1 x Main Bracket

(BB) 2 x Spacers

© 1 x Tom Tom Plate

D 2 x Nord Lock Washers

E 2 x M5 x 12 Caphead Bolt

**(F)** 2 x M5 x 8mm Black Button Head Bolt

© 4 x M5 x 12mm Black Button Head Bolts

























## 10























It is recommended that periodic inspections are made to ensure that all bolts are tightend to the specified torque settings.

Should the bike be involved in an accident a thorough inspection should be made and any components that have taken an impact, no matter how small, be replaced





www.evotech-performance.com