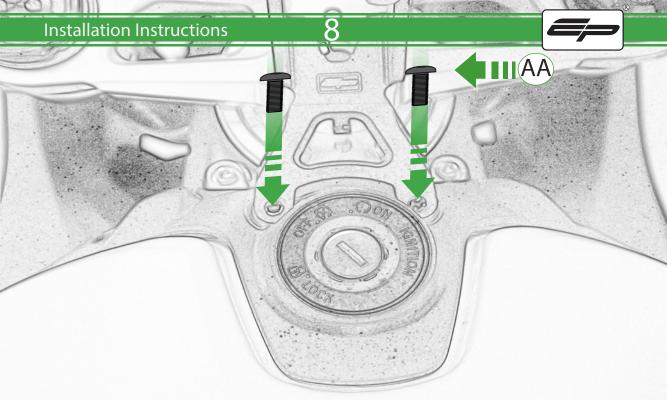

## **Installation Instructions**

Kit Contents PRN014567-015652

Sub Kit

(A) 1 x Pivot Plate

(AA) 2 x M6 x 10 Button Head Bolts

B 1 x Main Bracket

(BB) 2 x Spacers

© 1 x Tom Tom Plate