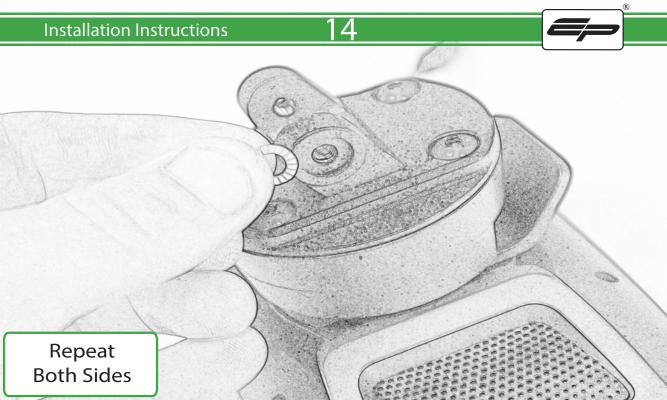

D 2 x Nord Lock Washers

E 2 x M5 x 12 Caphead Bolt

**(F)** 2 x M5 x 8mm Black Button Head Bolt

© 4 x M5 x 12mm Black Button Head Bolts