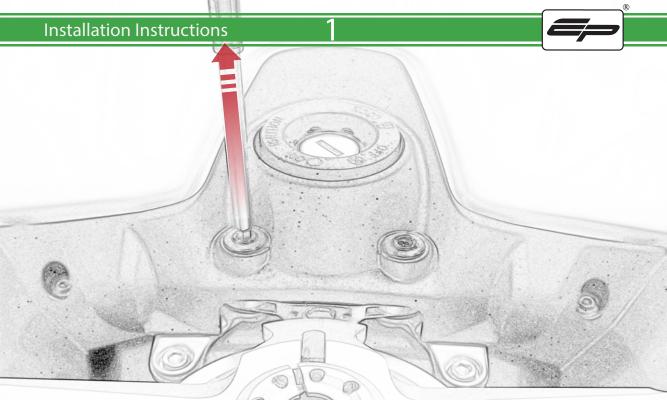

## **Installation Instructions**

Kit Contents PRN014567-015652

Sub Kit

(A) 1 x Pivot Plate

(AA) 2 x M6 x 10 Button Head Bolts

B 1 x Main Bracket

(BB) 2 x Spacers

© 1 x Tom Tom Plate