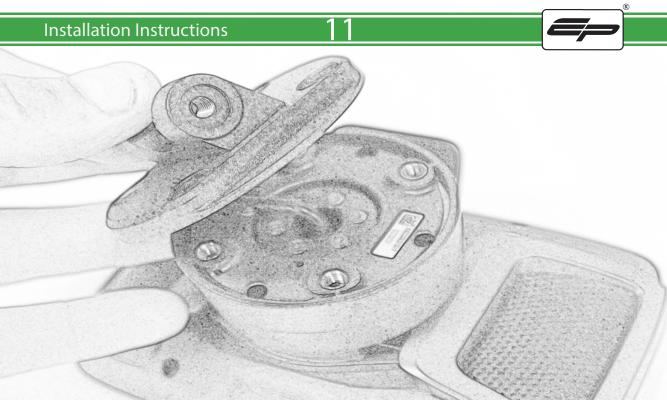

## **Installation Instructions**

Kit Contents PRN014567-015652

Sub Kit

(A) 1 x Pivot Plate

(AA) 2 x M6 x 10 Button Head Bolts

B 1 x Main Bracket

(BB) 2 x Spacers

© 1 x Tom Tom Plate

D 2 x Nord Lock Washers

E 2 x M5 x 12 Caphead Bolt

**(F)** 2 x M5 x 8mm Black Button Head Bolt

© 4 x M5 x 12mm Black Button Head Bolts