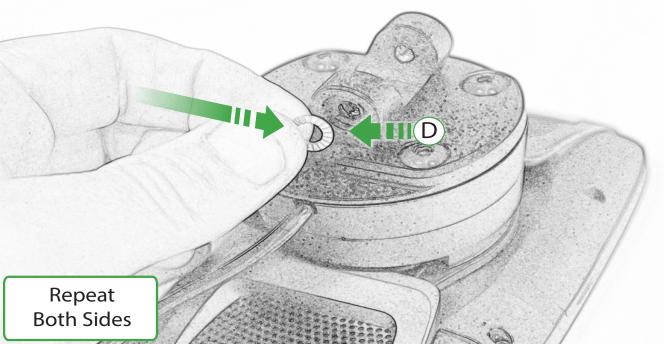

D 2 x Nord Lock Washers

E 2 x M5 x 12 Caphead Bolt

**(F)** 2 x M5 x 8mm Black Button Head Bolt

© 4 x M5 x 12mm Black Button Head Bolts