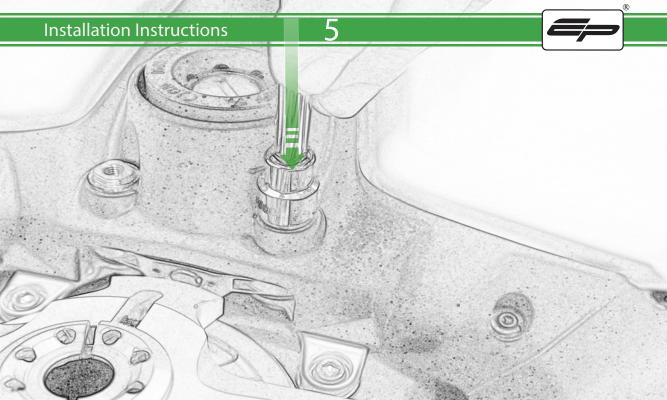

www.evotech-performance.com

Ducati Panigale Tom Tom Sat Nav Mount
Installation Instructions

## **Installation Instructions**



Kit Contents PRN014567-015652

Sub Kit

(A) 1 x Pivot Plate

(AA) 2 x M6 x 10 Button Head Bolts

B 1 x Main Bracket

(BB) 2 x Spacers

© 1 x Tom Tom Plate

D 2 x Nord Lock Washers

E 2 x M5 x 12 Caphead Bolt

**(F)** 2 x M5 x 8mm Black Button Head Bolt

© 4 x M5 x 12mm Black Button Head Bolts

























## 10























It is recommended that periodic inspections are made to ensure that all bolts are tightend to the specified torque settings.

Should the bike be involved in an accident a thorough inspection should be made and any components that have taken an impact, no matter how small, be replaced





www.evotech-performance.com