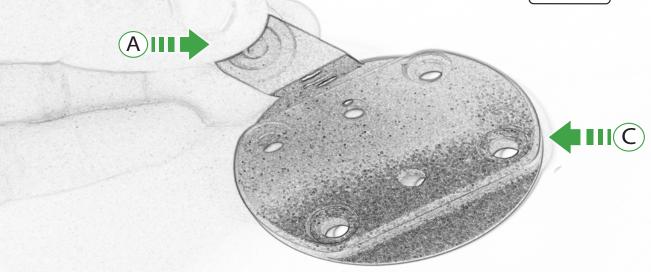

## **Installation Instructions**

Kit Contents PRN014567-015652

Sub Kit

(A) 1 x Pivot Plate

(AA) 2 x M6 x 10 Button Head Bolts

B 1 x Main Bracket

(BB) 2 x Spacers

© 1 x Tom Tom Plate

D 2 x Nord Lock Washers

E 2 x M5 x 12 Caphead Bolt

**(F)** 2 x M5 x 8mm Black Button Head Bolt

© 4 x M5 x 12mm Black Button Head Bolts