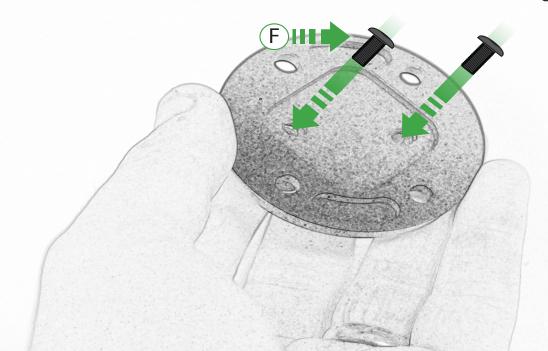

D 2 x Nord Lock Washers

E 2 x M5 x 12 Caphead Bolt

**(F)** 2 x M5 x 8mm Black Button Head Bolt

© 4 x M5 x 12mm Black Button Head Bolts