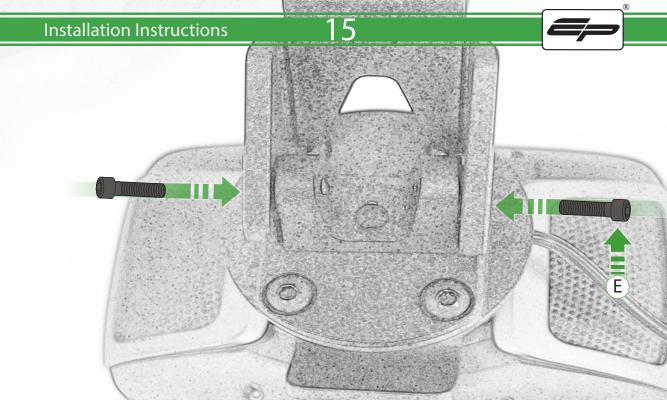

D 2 x Nord Lock Washers

E 2 x M5 x 12 Caphead Bolt

**(F)** 2 x M5 x 8mm Black Button Head Bolt

© 4 x M5 x 12mm Black Button Head Bolts