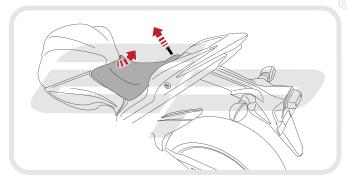

#### Kit Contents

- A 1 x Main Tail Tidy
   A
- B 1 x Licence Plate Light Bracket
- © 1 x LED Light Unit
- ① 1 x Wiring Connector
- E 1 x Reflector
- 🕑 1 x M5 16 Black Button Head Screw

© 2 x M5 - 10 Black Button Head Screws
@ 2 x M3 - 12 Black Button Head Screws
① 2 x Male Bullet Connectors
④ 4 x M6 - 12 Black Button Head Screws
⑧ 5 x Cable Ties