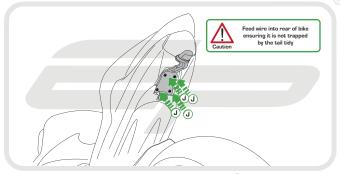

After installation of your tail tidy ensure that the licence plate does not contact the rear tyre when suspension is fully compressed. Ensure all electrics including indicators, tail light, brake light and licence plate light lights are working correctly before riding the motorcycle. It is recommended that periodic inspections are made to ensure that all fixings are fully tightend.