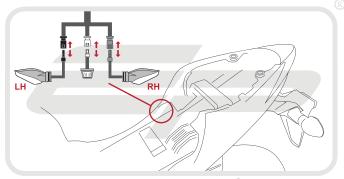

#### Kit Contents

- A 1 x Main Tail Tidy
   A
- B 1 x Licence Plate Light Bracket
- © 1 x LED Light Unit
- ① 1 x Wiring Connector
- E 1 x Reflector
- 🕑 1 x M5 16 Black Button Head Screw

© 2 x M5 - 10 Black Button Head Screws
@ 2 x M3 - 12 Black Button Head Screws
① 2 x Male Bullet Connectors
④ 4 x M6 - 12 Black Button Head Screws
⑧ 5 x Cable Ties