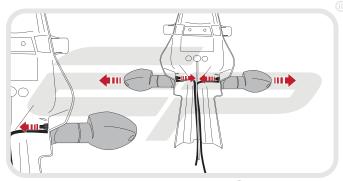

#### SUZUKI GSX-S 1000 TAIL TIDY

Product Reference - 12754

#### Kit Contents

- A 1 x Main Tail Tidy
   A
- B 1 x Licence Plate Light Bracket
- © 1 x LED Light Unit
- ① 1 x Wiring Connector
- E 1 x Reflector
- 🕑 1 x M5 16 Black Button Head Screw

© 2 x M5 - 10 Black Button Head Screws
@ 2 x M3 - 12 Black Button Head Screws
① 2 x Male Bullet Connectors
④ 4 x M6 - 12 Black Button Head Screws
⑧ 5 x Cable Ties















































































































After installation of your tail tidy ensure that the licence plate does not contact the rear tyre when suspension is fully compressed. Ensure all electrics including indicators, tail light, brake light and licence plate light lights are working correctly before riding the motorcycle. It is recommended that periodic inspections are made to ensure that all fixings are fully tightend.





www.evotech-performance.com