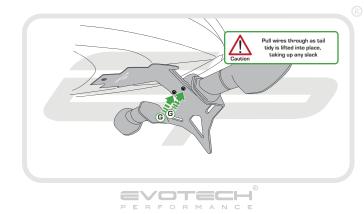

After installation of your tail tidy ensure that the licence plate does not contact the rear tyre when suspension is fully compressed. Ensure all electrics including indicators, tail light, brake light and licence plate light lights are working correctly before riding the motorcycle. It is recommended that periodic inspections are made to ensure that all fixings are fully tightend.