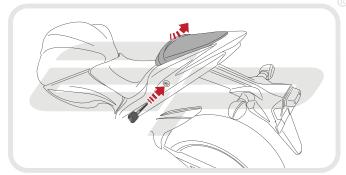

#### Kit Contents

- A 1 x Main Tail Tidy
   A
- B 1 x Licence Plate Light Bracket
- © 1 x LED Light Unit
- ① 1 x Wiring Connector
- E 1 x Reflector
- 🕑 1 x M5 16 Black Button Head Screw

© 2 x M5 - 10 Black Button Head Screws
@ 2 x M3 - 12 Black Button Head Screws
① 2 x Male Bullet Connectors
④ 4 x M6 - 12 Black Button Head Screws
⑧ 5 x Cable Ties