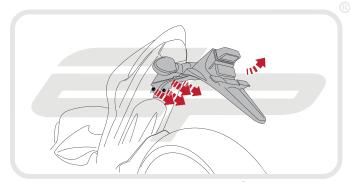

#### Kit Contents

- A 1 x Main Tail Tidy
   A
- B 1 x Licence Plate Light Bracket
- © 1 x LED Light Unit
- ① 1 x Wiring Connector
- E 1 x Reflector
- 🕑 1 x M5 16 Black Button Head Screw

© 2 x M5 - 10 Black Button Head Screws
@ 2 x M3 - 12 Black Button Head Screws
① 2 x Male Bullet Connectors
④ 4 x M6 - 12 Black Button Head Screws
⑧ 5 x Cable Ties