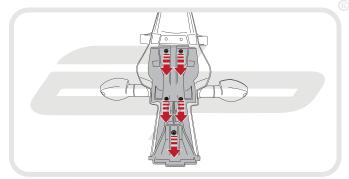

#### SUZUKI GSX-S 1000 TAIL TIDY

Product Reference - 12754

#### Kit Contents

- A 1 x Main Tail Tidy
   A
- B 1 x Licence Plate Light Bracket
- © 1 x LED Light Unit
- ① 1 x Wiring Connector
- E 1 x Reflector
- 🕑 1 x M5 16 Black Button Head Screw

© 2 x M5 - 10 Black Button Head Screws
@ 2 x M3 - 12 Black Button Head Screws
① 2 x Male Bullet Connectors
④ 4 x M6 - 12 Black Button Head Screws
⑧ 5 x Cable Ties















































































































After installation of your tail tidy ensure that the licence plate does not contact the rear tyre when suspension is fully compressed. Ensure all electrics including indicators, tail light, brake light and licence plate light lights are working correctly before riding the motorcycle. It is recommended that periodic inspections are made to ensure that all fixings are fully tightend.





www.evotech-performance.com