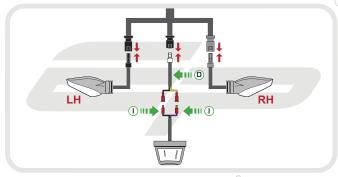

#### Kit Contents

- A 1 x Main Tail Tidy
   A
- B 1 x Licence Plate Light Bracket
- © 1 x LED Light Unit
- ① 1 x Wiring Connector
- E 1 x Reflector
- 🕑 1 x M5 16 Black Button Head Screw

© 2 x M5 - 10 Black Button Head Screws
@ 2 x M3 - 12 Black Button Head Screws
① 2 x Male Bullet Connectors
④ 4 x M6 - 12 Black Button Head Screws
⑧ 5 x Cable Ties

After installation of your tail tidy ensure that the licence plate does not contact the rear tyre when suspension is fully compressed. Ensure all electrics including indicators, tail light, brake light and licence plate light lights are working correctly before riding the motorcycle. It is recommended that periodic inspections are made to ensure that all fixings are fully tightend.