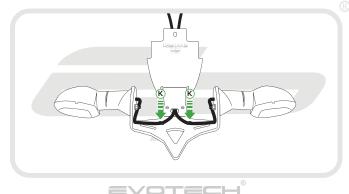

#### SUZUKI GSX-S 1000 TAIL TIDY

Product Reference - 12754

#### Kit Contents

- A 1 x Main Tail Tidy
   A
- B 1 x Licence Plate Light Bracket
- © 1 x LED Light Unit
- ① 1 x Wiring Connector
- E 1 x Reflector
- 🕑 1 x M5 16 Black Button Head Screw

© 2 x M5 - 10 Black Button Head Screws
@ 2 x M3 - 12 Black Button Head Screws
① 2 x Male Bullet Connectors
④ 4 x M6 - 12 Black Button Head Screws
⑧ 5 x Cable Ties















































































































After installation of your tail tidy ensure that the licence plate does not contact the rear tyre when suspension is fully compressed. Ensure all electrics including indicators, tail light, brake light and licence plate light lights are working correctly before riding the motorcycle. It is recommended that periodic inspections are made to ensure that all fixings are fully tightend.





www.evotech-performance.com