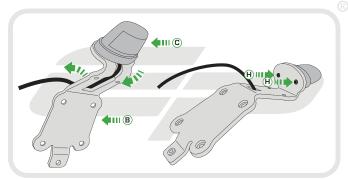

#### Kit Contents

- A 1 x Main Tail Tidy
   A
- B 1 x Licence Plate Light Bracket
- © 1 x LED Light Unit
- ① 1 x Wiring Connector
- E 1 x Reflector
- 🕑 1 x M5 16 Black Button Head Screw

© 2 x M5 - 10 Black Button Head Screws
@ 2 x M3 - 12 Black Button Head Screws
① 2 x Male Bullet Connectors
④ 4 x M6 - 12 Black Button Head Screws
⑧ 5 x Cable Ties