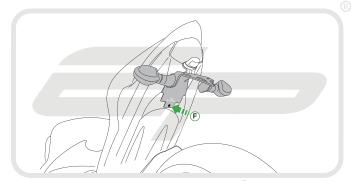

#### Kit Contents

- A 1 x Main Tail Tidy
   A
- B 1 x Licence Plate Light Bracket
- © 1 x LED Light Unit
- ① 1 x Wiring Connector
- E 1 x Reflector
- 🕑 1 x M5 16 Black Button Head Screw

© 2 x M5 - 10 Black Button Head Screws
@ 2 x M3 - 12 Black Button Head Screws
① 2 x Male Bullet Connectors
④ 4 x M6 - 12 Black Button Head Screws
⑧ 5 x Cable Ties