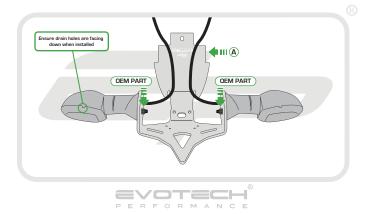

#### SUZUKI GSX-S 1000 TAIL TIDY

Product Reference - 12754

#### Kit Contents

- A 1 x Main Tail Tidy
   A
- B 1 x Licence Plate Light Bracket
- © 1 x LED Light Unit
- ① 1 x Wiring Connector
- E 1 x Reflector
- 🕑 1 x M5 16 Black Button Head Screw

© 2 x M5 - 10 Black Button Head Screws
@ 2 x M3 - 12 Black Button Head Screws
① 2 x Male Bullet Connectors
④ 4 x M6 - 12 Black Button Head Screws
⑧ 5 x Cable Ties















































































































After installation of your tail tidy ensure that the licence plate does not contact the rear tyre when suspension is fully compressed. Ensure all electrics including indicators, tail light, brake light and licence plate light lights are working correctly before riding the motorcycle. It is recommended that periodic inspections are made to ensure that all fixings are fully tightend.





www.evotech-performance.com