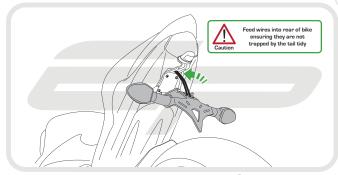

After installation of your tail tidy ensure that the licence plate does not contact the rear tyre when suspension is fully compressed. Ensure all electrics including indicators, tail light, brake light and licence plate light lights are working correctly before riding the motorcycle. It is recommended that periodic inspections are made to ensure that all fixings are fully tightend.