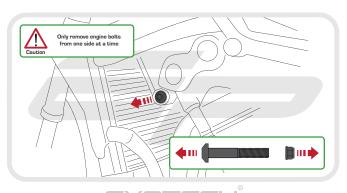

## Kit Contents

- A 1 x RH Bobbin Spacer (Shortest)
- B 1 x LH Bobbin Spacer (Longest)
- © 1 x LH Bobbin Frame Spacer
- ① 1 x M10 60 x 1.25 Bolts
- E 2 x Bobbin Heads

- F 2 x Mounting Bosses
- © 2 x Impact Absorbing Washers
- H 2 x M10 Large Washers
- ① 2 x M10 Standard Washers
- ① 3 x M10 80 x 1.25 Bolts