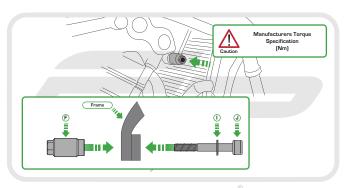

## Kit Contents

- A 1 x RH Bobbin Spacer (Shortest)
- B 1 x LH Bobbin Spacer (Longest)
- © 1 x LH Bobbin Frame Spacer
- ① 1 x M10 60 x 1.25 Bolts
- E 2 x Bobbin Heads

- F 2 x Mounting Bosses
- © 2 x Impact Absorbing Washers
- H 2 x M10 Large Washers
- ① 2 x M10 Standard Washers
- ① 3 x M10 80 x 1.25 Bolts

## Installation Instructions

It is recommended that periodic inspections are made to ensure that all bolts are tightend to the specified torque settings.

Should the bike be involved in an accident a thorough inspection should be made and any components that have taken an impact, no matter how small, be replaced