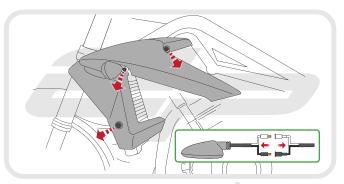

**Installation Instructions** 

## Installation Instructions



## TRIUMPH STREET TRIPLE and RX CRASH PROTECTION

Product Reference - 12732

## Kit Contents

- A 1 x RH Bobbin Spacer (Shortest)
- B 1 x LH Bobbin Spacer (Longest)
- © 1 x LH Bobbin Frame Spacer
- ① 1 x M10 60 x 1.25 Bolts
- E 2 x Bobbin Heads

- F 2 x Mounting Bosses
- © 2 x Impact Absorbing Washers
- H 2 x M10 Large Washers
- ① 2 x M10 Standard Washers
- ① 3 x M10 80 x 1.25 Bolts















































## Installation Instructions































It is recommended that periodic inspections are made to ensure that all bolts are tightend to the specified torque settings.

Should the bike be involved in an accident a thorough inspection should be made and any components that have taken an impact, no matter how small, be replaced





www.evotech-performance.com