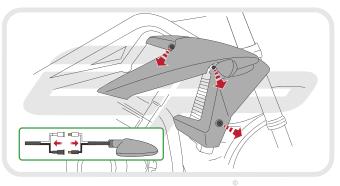

**Installation Instructions** 

## Installation Instructions



## TRIUMPH STREET TRIPLE and RX CRASH PROTECTION

Product Reference - 12732

## Kit Contents

- A 1 x RH Bobbin Spacer (Shortest)
- B 1 x LH Bobbin Spacer (Longest)
- © 1 x LH Bobbin Frame Spacer
- ① 1 x M10 60 x 1.25 Bolts
- E 2 x Bobbin Heads

- F 2 x Mounting Bosses
- © 2 x Impact Absorbing Washers
- H 2 x M10 Large Washers
- ① 2 x M10 Standard Washers
- ① 3 x M10 80 x 1.25 Bolts















































## Installation Instructions































It is recommended that periodic inspections are made to ensure that all bolts are tightend to the specified torque settings.

Should the bike be involved in an accident a thorough inspection should be made and any components that have taken an impact, no matter how small, be replaced





www.evotech-performance.com