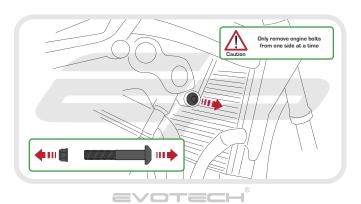

## Installation Instructions

It is recommended that periodic inspections are made to ensure that all bolts are tightend to the specified torque settings.

Should the bike be involved in an accident a thorough inspection should be made and any components that have taken an impact, no matter how small, be replaced