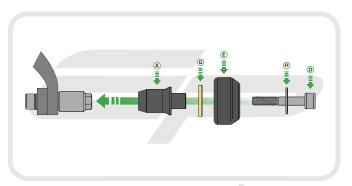

## Kit Contents

- A 1 x RH Bobbin Spacer (Shortest)
- B 1 x LH Bobbin Spacer (Longest)
- © 1 x LH Bobbin Frame Spacer
- ① 1 x M10 60 x 1.25 Bolts
- E 2 x Bobbin Heads

- F 2 x Mounting Bosses
- © 2 x Impact Absorbing Washers
- H 2 x M10 Large Washers
- ① 2 x M10 Standard Washers
- ① 3 x M10 80 x 1.25 Bolts

## Installation Instructions

It is recommended that periodic inspections are made to ensure that all bolts are tightend to the specified torque settings.

Should the bike be involved in an accident a thorough inspection should be made and any components that have taken an impact, no matter how small, be replaced