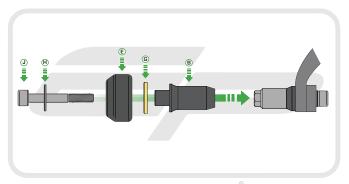

## Kit Contents

- A 1 x RH Bobbin Spacer (Shortest)
- B 1 x LH Bobbin Spacer (Longest)
- © 1 x LH Bobbin Frame Spacer
- ① 1 x M10 60 x 1.25 Bolts
- E 2 x Bobbin Heads

- F 2 x Mounting Bosses
- © 2 x Impact Absorbing Washers
- H 2 x M10 Large Washers
- ① 2 x M10 Standard Washers
- ① 3 x M10 80 x 1.25 Bolts