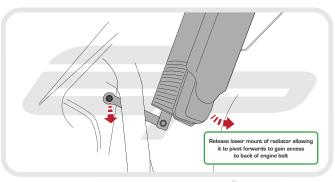

**Installation Instructions** 

## Installation Instructions



## TRIUMPH STREET TRIPLE and RX CRASH PROTECTION

Product Reference - 12732

## Kit Contents

- A 1 x RH Bobbin Spacer (Shortest)
- B 1 x LH Bobbin Spacer (Longest)
- © 1 x LH Bobbin Frame Spacer
- ① 1 x M10 60 x 1.25 Bolts
- E 2 x Bobbin Heads

- F 2 x Mounting Bosses
- © 2 x Impact Absorbing Washers
- H 2 x M10 Large Washers
- ① 2 x M10 Standard Washers
- ① 3 x M10 80 x 1.25 Bolts















































## Installation Instructions































It is recommended that periodic inspections are made to ensure that all bolts are tightend to the specified torque settings.

Should the bike be involved in an accident a thorough inspection should be made and any components that have taken an impact, no matter how small, be replaced





www.evotech-performance.com