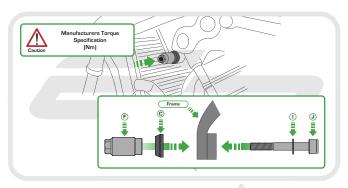

## Kit Contents

- A 1 x RH Bobbin Spacer (Shortest)
- B 1 x LH Bobbin Spacer (Longest)
- © 1 x LH Bobbin Frame Spacer
- ① 1 x M10 60 x 1.25 Bolts
- E 2 x Bobbin Heads

- F 2 x Mounting Bosses
- © 2 x Impact Absorbing Washers
- H 2 x M10 Large Washers
- ① 2 x M10 Standard Washers
- ① 3 x M10 80 x 1.25 Bolts