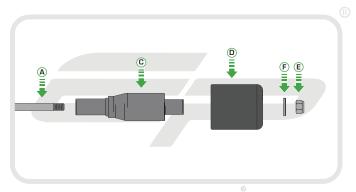

## Kit Contents

- A 1 x M12 Spindle
- B 1 x RH Bobbin Spacer
- © 1 x LH Bobbin Spacer
- © 2 x Bobbin Heads
- © 2 x M12 Nyloc Nuts
- € 2 x M12 Washers