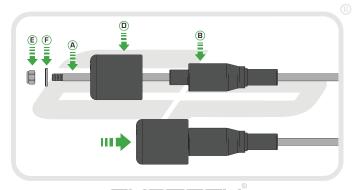

## Kit Contents

- A 1 x M12 Spindle
- B 1 x RH Bobbin Spacer
- © 1 x LH Bobbin Spacer
- © 2 x Bobbin Heads
- © 2 x M12 Nyloc Nuts
- € 2 x M12 Washers