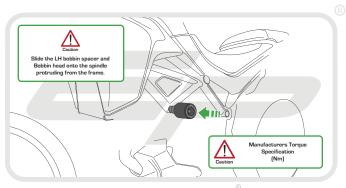

## Installation Instructions

It is recommended that periodic inspections are made to ensure that all bolts are tightend to the specified torque settings.

Should the bike be involved in an accident a thorough inspection should be made and any components that have taken an impact, no matter how small, be replaced