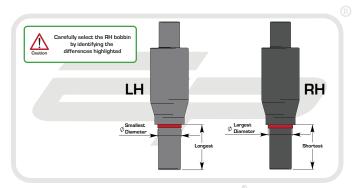

## Kit Contents

- A 1 x M12 Spindle
- B 1 x RH Bobbin Spacer
- © 1 x LH Bobbin Spacer
- © 2 x Bobbin Heads
- © 2 x M12 Nyloc Nuts
- € 2 x M12 Washers