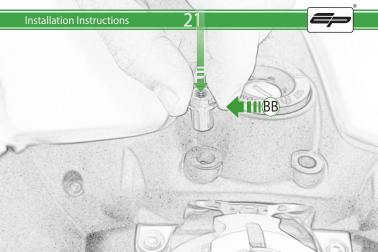

# For SP Connect mirco stem mount alu Part number #53122 follow instructions 1 - 18

For SP Connect anti vibration module Part number #53135 follow instructions 19 - 33

C

It is recommended that periodic inspections are made to ensure that all bolts are tightend to the specified torque settings.