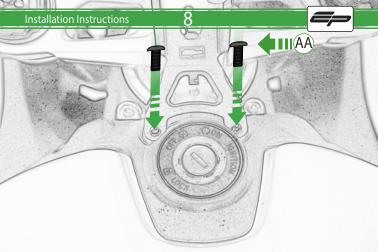

# For SP Connect mirco stem mount alu Part number #53122 follow instructions 1 - 18

For SP Connect anti vibration module Part number #53135 follow instructions 19 - 33

C

It is recommended that periodic inspections are made to ensure that all bolts are tightend to the specified torque settings.