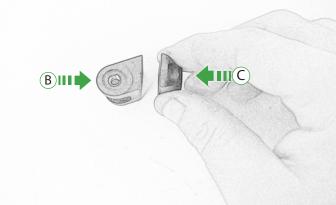

# For SP Connect mirco stem mount alu Part number #53122 follow instructions 1 - 18

For SP Connect anti vibration module Part number #53135 follow instructions 19 - 33

C

It is recommended that periodic inspections are made to ensure that all bolts are tightend to the specified torque settings.