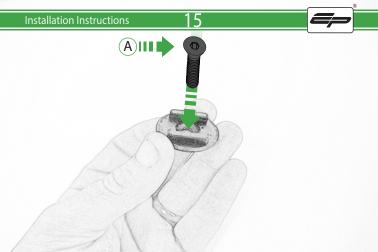

# For SP Connect mirco stem mount alu Part number #53122 follow instructions 1 - 18

For SP Connect anti vibration module Part number #53135 follow instructions 19 - 33

C

It is recommended that periodic inspections are made to ensure that all bolts are tightend to the specified torque settings.