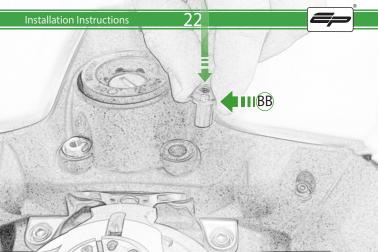

# For SP Connect mirco stem mount alu Part number #53122 follow instructions 1 - 18

For SP Connect anti vibration module Part number #53135 follow instructions 19 - 33

C

It is recommended that periodic inspections are made to ensure that all bolts are tightend to the specified torque settings.