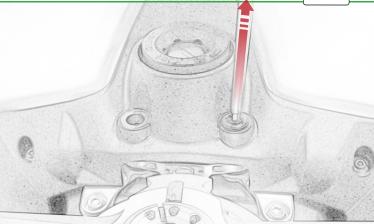

# For SP Connect mirco stem mount alu Part number #53122 follow instructions 1 - 18

For SP Connect anti vibration module Part number #53135 follow instructions 19 - 33

C

It is recommended that periodic inspections are made to ensure that all bolts are tightend to the specified torque settings.