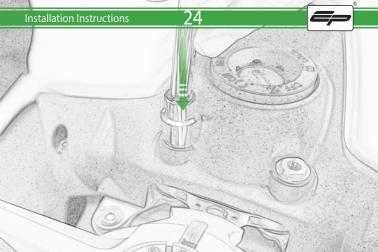

# For SP Connect mirco stem mount alu Part number #53122 follow instructions 1 - 18

For SP Connect anti vibration module Part number #53135 follow instructions 19 - 33

C

It is recommended that periodic inspections are made to ensure that all bolts are tightend to the specified torque settings.