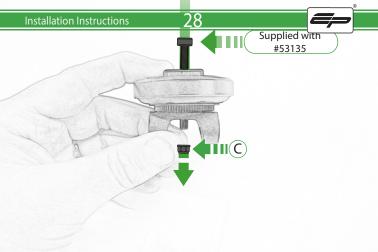

# For SP Connect mirco stem mount alu Part number #53122 follow instructions 1 - 18

For SP Connect anti vibration module Part number #53135 follow instructions 19 - 33

C

It is recommended that periodic inspections are made to ensure that all bolts are tightend to the specified torque settings.