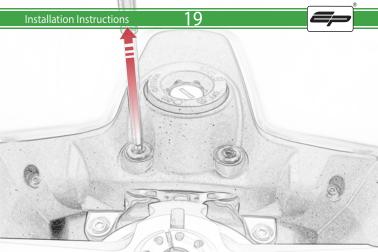

# For SP Connect mirco stem mount alu Part number #53122 follow instructions 1 - 18

For SP Connect anti vibration module Part number #53135 follow instructions 19 - 33

C

It is recommended that periodic inspections are made to ensure that all bolts are tightend to the specified torque settings.