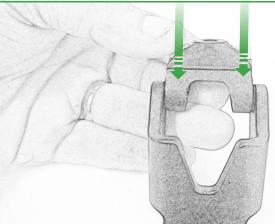

# For SP Connect mirco stem mount alu Part number #53122 follow instructions 1 - 18

For SP Connect anti vibration module Part number #53135 follow instructions 19 - 33

C

It is recommended that periodic inspections are made to ensure that all bolts are tightend to the specified torque settings.