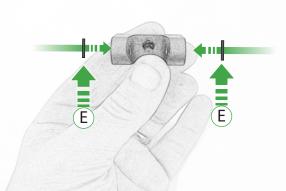

# For SP Connect mirco stem mount alu Part number #53122 follow instructions 1 - 18

For SP Connect anti vibration module Part number #53135 follow instructions 19 - 33

C

It is recommended that periodic inspections are made to ensure that all bolts are tightend to the specified torque settings.