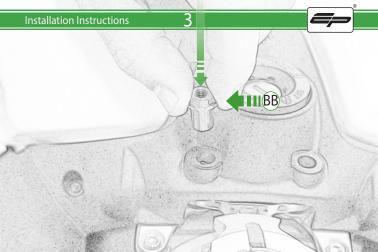

## Ducati Panigale SP Connect Sat Nav Mount



# For SP Connect mirco stem mount alu Part number #53122 follow instructions 1 - 18

For SP Connect anti vibration module Part number #53135 follow instructions 19 - 33

































C











































It is recommended that periodic inspections are made to ensure that all bolts are tightend to the specified torque settings.

Should the bike be involved in an accident a thorough inspection should be made and any components that have taken an impact, no matter how small, be replaced

































































It is recommended that periodic inspections are made to ensure that all bolts are tightend to the specified torque settings.

Should the bike be involved in an accident a thorough inspection should be made and any components that have taken an impact, no matter how small, be replaced





www.evotech-performance.com