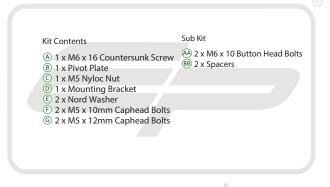

## Ducati Panigale SP Connect Sat Nav Mount

# For SP Connect mirco stem mount alu Part number #53122 follow instructions 1 - 18

For SP Connect anti vibration module Part number #53135 follow instructions 19 - 33

C

It is recommended that periodic inspections are made to ensure that all bolts are tightend to the specified torque settings.