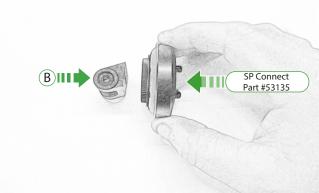

# For SP Connect mirco stem mount alu Part number #53122 follow instructions 1 - 18

For SP Connect anti vibration module Part number #53135 follow instructions 19 - 33

C

It is recommended that periodic inspections are made to ensure that all bolts are tightend to the specified torque settings.