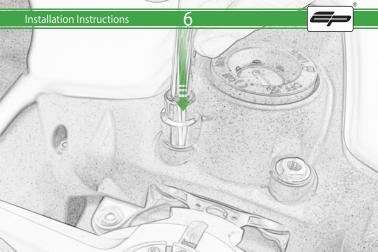

## Ducati Panigale SP Connect Sat Nav Mount



# For SP Connect mirco stem mount alu Part number #53122 follow instructions 1 - 18

For SP Connect anti vibration module Part number #53135 follow instructions 19 - 33

































C











































It is recommended that periodic inspections are made to ensure that all bolts are tightend to the specified torque settings.

Should the bike be involved in an accident a thorough inspection should be made and any components that have taken an impact, no matter how small, be replaced

































































It is recommended that periodic inspections are made to ensure that all bolts are tightend to the specified torque settings.

Should the bike be involved in an accident a thorough inspection should be made and any components that have taken an impact, no matter how small, be replaced





www.evotech-performance.com