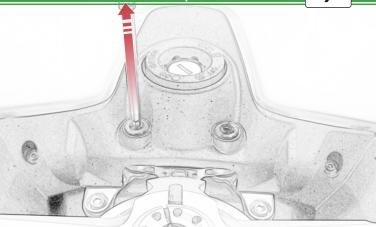

# For SP Connect mirco stem mount alu Part number #53122 follow instructions 1 - 18

For SP Connect anti vibration module Part number #53135 follow instructions 19 - 33

C

It is recommended that periodic inspections are made to ensure that all bolts are tightend to the specified torque settings.