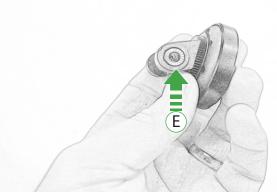

# For SP Connect mirco stem mount alu Part number #53122 follow instructions 1 - 18

For SP Connect anti vibration module Part number #53135 follow instructions 19 - 33

C

It is recommended that periodic inspections are made to ensure that all bolts are tightend to the specified torque settings.