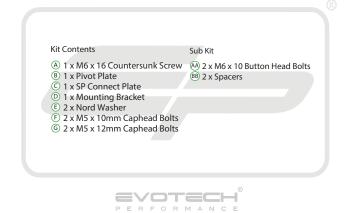

## Ducati Panigale SP Connect Sat Nav Mount

# For SP Connect mirco stem mount alu Part number #53122 follow instructions 1 - 18

For SP Connect anti vibration module Part number #53135 follow instructions 19 - 33

C

It is recommended that periodic inspections are made to ensure that all bolts are tightend to the specified torque settings.