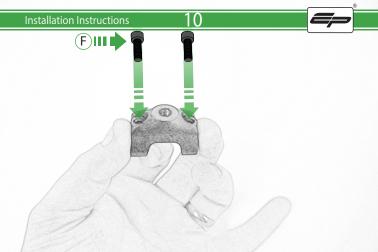

# For SP Connect mirco stem mount alu Part number #53122 follow instructions 1 - 18

For SP Connect anti vibration module Part number #53135 follow instructions 19 - 33

C

It is recommended that periodic inspections are made to ensure that all bolts are tightend to the specified torque settings.