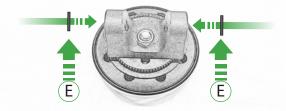

# For SP Connect mirco stem mount alu Part number #53122 follow instructions 1 - 18

For SP Connect anti vibration module Part number #53135 follow instructions 19 - 33

C

It is recommended that periodic inspections are made to ensure that all bolts are tightend to the specified torque settings.