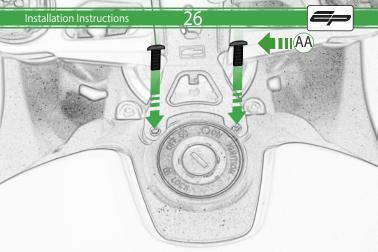

# For SP Connect mirco stem mount alu Part number #53122 follow instructions 1 - 18

For SP Connect anti vibration module Part number #53135 follow instructions 19 - 33

C

It is recommended that periodic inspections are made to ensure that all bolts are tightend to the specified torque settings.