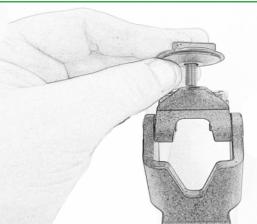

# For SP Connect mirco stem mount alu Part number #53122 follow instructions 1 - 18

For SP Connect anti vibration module Part number #53135 follow instructions 19 - 33

C

It is recommended that periodic inspections are made to ensure that all bolts are tightend to the specified torque settings.