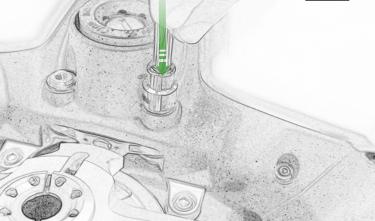

## Ducati Panigale SP Connect Sat Nav Mount



# For SP Connect mirco stem mount alu Part number #53122 follow instructions 1 - 18

For SP Connect anti vibration module Part number #53135 follow instructions 19 - 33

































C











































It is recommended that periodic inspections are made to ensure that all bolts are tightend to the specified torque settings.

Should the bike be involved in an accident a thorough inspection should be made and any components that have taken an impact, no matter how small, be replaced

































































It is recommended that periodic inspections are made to ensure that all bolts are tightend to the specified torque settings.

Should the bike be involved in an accident a thorough inspection should be made and any components that have taken an impact, no matter how small, be replaced





www.evotech-performance.com