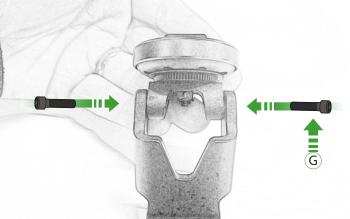

# For SP Connect mirco stem mount alu Part number #53122 follow instructions 1 - 18

For SP Connect anti vibration module Part number #53135 follow instructions 19 - 33

C

It is recommended that periodic inspections are made to ensure that all bolts are tightend to the specified torque settings.