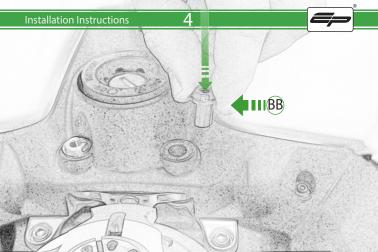

## Ducati Panigale SP Connect Sat Nav Mount



# For SP Connect mirco stem mount alu Part number #53122 follow instructions 1 - 18

For SP Connect anti vibration module Part number #53135 follow instructions 19 - 33

































C











































It is recommended that periodic inspections are made to ensure that all bolts are tightend to the specified torque settings.

Should the bike be involved in an accident a thorough inspection should be made and any components that have taken an impact, no matter how small, be replaced

































































It is recommended that periodic inspections are made to ensure that all bolts are tightend to the specified torque settings.

Should the bike be involved in an accident a thorough inspection should be made and any components that have taken an impact, no matter how small, be replaced





www.evotech-performance.com