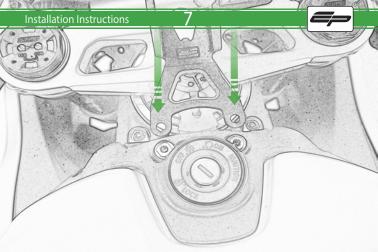

# For SP Connect mirco stem mount alu Part number #53122 follow instructions 1 - 18

For SP Connect anti vibration module Part number #53135 follow instructions 19 - 33

C

It is recommended that periodic inspections are made to ensure that all bolts are tightend to the specified torque settings.