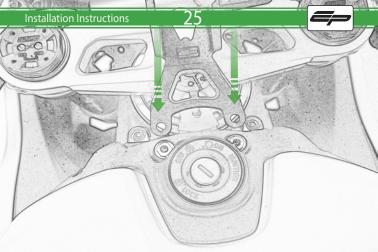

# For SP Connect mirco stem mount alu Part number #53122 follow instructions 1 - 18

For SP Connect anti vibration module Part number #53135 follow instructions 19 - 33

C

It is recommended that periodic inspections are made to ensure that all bolts are tightend to the specified torque settings.