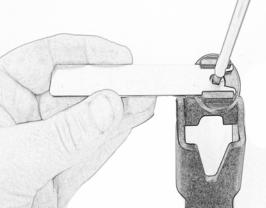

# For SP Connect mirco stem mount alu Part number #53122 follow instructions 1 - 18

For SP Connect anti vibration module Part number #53135 follow instructions 19 - 33

C

It is recommended that periodic inspections are made to ensure that all bolts are tightend to the specified torque settings.