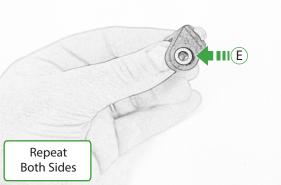

# For SP Connect mirco stem mount alu Part number #53122 follow instructions 1 - 18

For SP Connect anti vibration module Part number #53135 follow instructions 19 - 33

C

It is recommended that periodic inspections are made to ensure that all bolts are tightend to the specified torque settings.