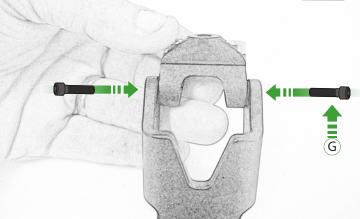

# For SP Connect mirco stem mount alu Part number #53122 follow instructions 1 - 18

For SP Connect anti vibration module Part number #53135 follow instructions 19 - 33

C

It is recommended that periodic inspections are made to ensure that all bolts are tightend to the specified torque settings.