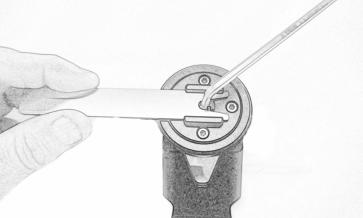

# For SP Connect mirco stem mount alu Part number #53122 follow instructions 1 - 18

For SP Connect anti vibration module Part number #53135 follow instructions 19 - 33

C

It is recommended that periodic inspections are made to ensure that all bolts are tightend to the specified torque settings.