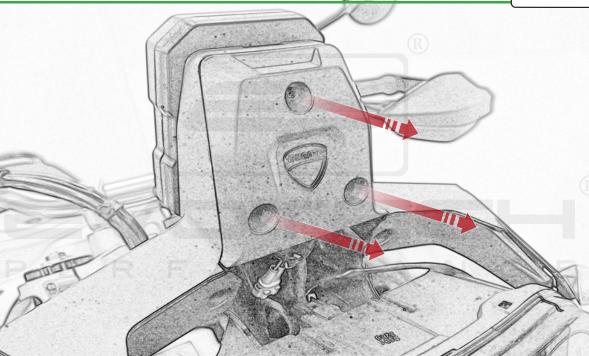

www.evotech-performance.com Ducati DesertX SP Connect Sat Nav Mount



Kit Contents (A) 1 x M6 x 16 Countersunk Screw L) 2 x M5 Black Washer M 2 x M4 x 5mm Button Head Bolts <sup>(B)</sup> 1 x Pivot Plate (C) 1 x SP Connect Plate N 2 x M5 x 10mm Caphead Bolts O 2 x M5 x 6mm Black Button Head Bolt D 1 x Spanner (E) 1 x Anti Vibration Plate Adaptor Sub Kit (F) 2 x P-clips (No.1) G 2 x P-clips (No.2) AA) 1 x Spacer (Short Spacer) H 2 x P-clips (No.3) (BB) 1 x M6 x 35mm Black Button Head 1 2 x P-clips (No.4) (CC) 2 x Spacer (Long Spacer) J 2 x Lobe Screw (DD) 2 x M6 x 45mm Black Button Head K 2 x Locking Washer



Repeat Both Sides



Repeat Both Sides









4























1 1





14





ant production in









1









# SP Connect Standard Mount

# SP Connect Anti Vibration Mount











































It is recommended that periodic inspections are made to ensure that all bolts are tightend to the specified torque settings.

Should the bike be involved in an accident a thorough inspection should be made and any components that have taken an impact, no matter how small, be replaced

## PERFORMANCE



www.evotech-performance.com