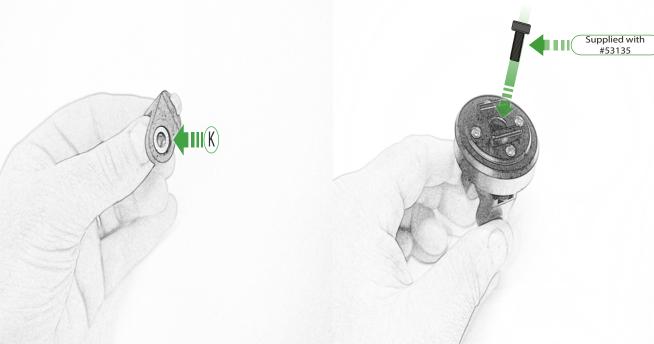

www.evotech-performance.com Ducati DesertX SP Connect Sat Nav Mount

Kit Contents (A) 1 x M6 x 16 Countersunk Screw L) 2 x M5 Black Washer M 2 x M4 x 5mm Button Head Bolts <sup>(B)</sup> 1 x Pivot Plate (C) 1 x SP Connect Plate N 2 x M5 x 10mm Caphead Bolts O 2 x M5 x 6mm Black Button Head Bolt D 1 x Spanner (E) 1 x Anti Vibration Plate Adaptor Sub Kit (F) 2 x P-clips (No.1) G 2 x P-clips (No.2) AA) 1 x Spacer (Short Spacer) H 2 x P-clips (No.3) (BB) 1 x M6 x 35mm Black Button Head 1 2 x P-clips (No.4) (CC) 2 x Spacer (Long Spacer) J 2 x Lobe Screw (DD) 2 x M6 x 45mm Black Button Head K 2 x Locking Washer