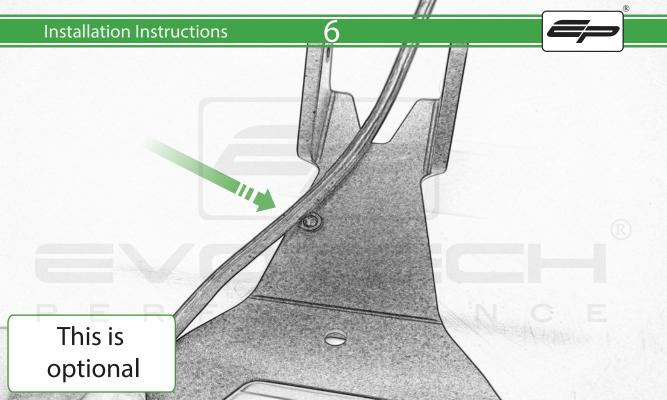

www.evotech-performance.com Ducati DesertX SP Connect Sat Nav Mount



Kit Contents (A) 1 x M6 x 16 Countersunk Screw L) 2 x M5 Black Washer M 2 x M4 x 5mm Button Head Bolts <sup>(B)</sup> 1 x Pivot Plate (C) 1 x SP Connect Plate N 2 x M5 x 10mm Caphead Bolts O 2 x M5 x 6mm Black Button Head Bolt D 1 x Spanner (E) 1 x Anti Vibration Plate Adaptor Sub Kit (F) 2 x P-clips (No.1) G 2 x P-clips (No.2) AA) 1 x Spacer (Short Spacer) H 2 x P-clips (No.3) (BB) 1 x M6 x 35mm Black Button Head 1 2 x P-clips (No.4) (CC) 2 x Spacer (Long Spacer) J 2 x Lobe Screw (DD) 2 x M6 x 45mm Black Button Head K 2 x Locking Washer



Repeat Both Sides



Repeat Both Sides









4























1 1





14





ant production in









1









# SP Connect Standard Mount

# SP Connect Anti Vibration Mount











































It is recommended that periodic inspections are made to ensure that all bolts are tightend to the specified torque settings.

Should the bike be involved in an accident a thorough inspection should be made and any components that have taken an impact, no matter how small, be replaced

## PERFORMANCE



www.evotech-performance.com