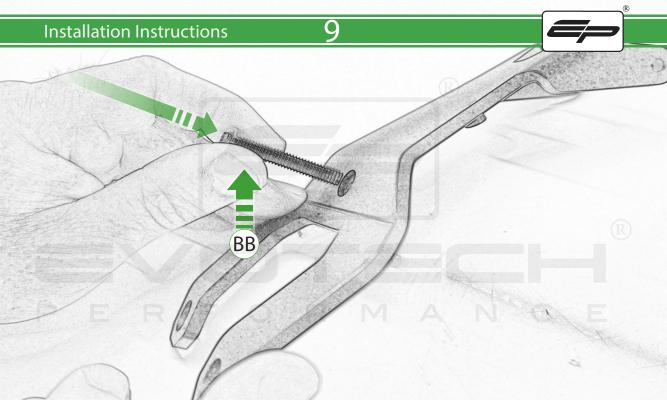

# SP Connect Anti Vibration Mount

It is recommended that periodic inspections are made to ensure that all bolts are tightend to the specified torque settings.

Should the bike be involved in an accident a thorough inspection should be made and any components that have taken an impact, no matter how small, be replaced