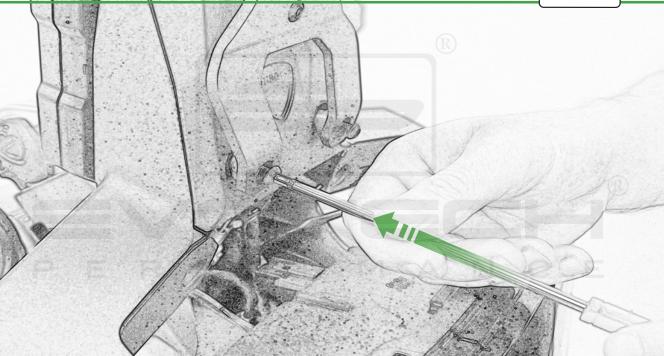

www.evotech-performance.com Ducati DesertX SP Connect Sat Nav Mount



Kit Contents (A) 1 x M6 x 16 Countersunk Screw L) 2 x M5 Black Washer M 2 x M4 x 5mm Button Head Bolts <sup>(B)</sup> 1 x Pivot Plate (C) 1 x SP Connect Plate N 2 x M5 x 10mm Caphead Bolts O 2 x M5 x 6mm Black Button Head Bolt D 1 x Spanner (E) 1 x Anti Vibration Plate Adaptor Sub Kit (F) 2 x P-clips (No.1) G 2 x P-clips (No.2) AA) 1 x Spacer (Short Spacer) H 2 x P-clips (No.3) (BB) 1 x M6 x 35mm Black Button Head 1 2 x P-clips (No.4) (CC) 2 x Spacer (Long Spacer) J 2 x Lobe Screw (DD) 2 x M6 x 45mm Black Button Head K 2 x Locking Washer



Repeat Both Sides



Repeat Both Sides









4























1 1





14





ant production in









1









# SP Connect Standard Mount

# SP Connect Anti Vibration Mount











































It is recommended that periodic inspections are made to ensure that all bolts are tightend to the specified torque settings.

Should the bike be involved in an accident a thorough inspection should be made and any components that have taken an impact, no matter how small, be replaced

## PERFORMANCE



www.evotech-performance.com