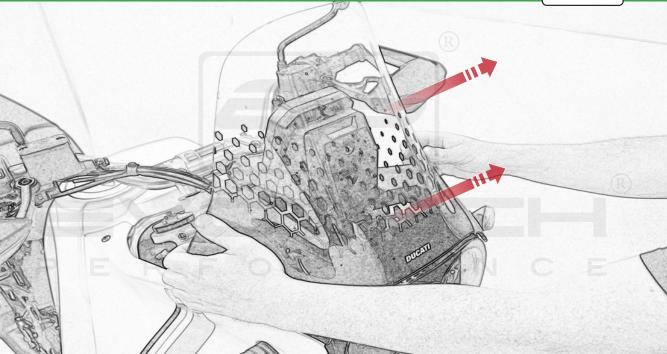

www.evotech-performance.com Ducati DesertX SP Connect Sat Nav Mount



Kit Contents (A) 1 x M6 x 16 Countersunk Screw L) 2 x M5 Black Washer M 2 x M4 x 5mm Button Head Bolts <sup>(B)</sup> 1 x Pivot Plate (C) 1 x SP Connect Plate N 2 x M5 x 10mm Caphead Bolts O 2 x M5 x 6mm Black Button Head Bolt D 1 x Spanner (E) 1 x Anti Vibration Plate Adaptor Sub Kit (F) 2 x P-clips (No.1) G 2 x P-clips (No.2) AA) 1 x Spacer (Short Spacer) H 2 x P-clips (No.3) (BB) 1 x M6 x 35mm Black Button Head 1 2 x P-clips (No.4) (CC) 2 x Spacer (Long Spacer) J 2 x Lobe Screw (DD) 2 x M6 x 45mm Black Button Head K 2 x Locking Washer



Repeat Both Sides



Repeat Both Sides









4























1 1





14





ant production in









1









# SP Connect Standard Mount

# SP Connect Anti Vibration Mount











































It is recommended that periodic inspections are made to ensure that all bolts are tightend to the specified torque settings.

Should the bike be involved in an accident a thorough inspection should be made and any components that have taken an impact, no matter how small, be replaced

## PERFORMANCE



www.evotech-performance.com