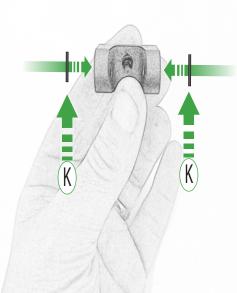

www.evotech-performance.com Ducati DesertX SP Connect Sat Nav Mount

Kit Contents (A) 1 x M6 x 16 Countersunk Screw L) 2 x M5 Black Washer M 2 x M4 x 5mm Button Head Bolts <sup>(B)</sup> 1 x Pivot Plate (C) 1 x SP Connect Plate N 2 x M5 x 10mm Caphead Bolts O 2 x M5 x 6mm Black Button Head Bolt D 1 x Spanner (E) 1 x Anti Vibration Plate Adaptor Sub Kit (F) 2 x P-clips (No.1) G 2 x P-clips (No.2) AA) 1 x Spacer (Short Spacer) H 2 x P-clips (No.3) (BB) 1 x M6 x 35mm Black Button Head 1 2 x P-clips (No.4) (CC) 2 x Spacer (Long Spacer) J 2 x Lobe Screw (DD) 2 x M6 x 45mm Black Button Head K 2 x Locking Washer