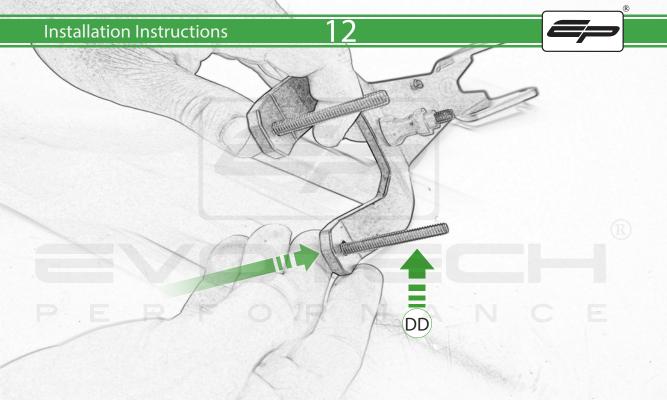

www.evotech-performance.com Ducati DesertX SP Connect Sat Nav Mount

Kit Contents (A) 1 x M6 x 16 Countersunk Screw L) 2 x M5 Black Washer M 2 x M4 x 5mm Button Head Bolts <sup>(B)</sup> 1 x Pivot Plate (C) 1 x SP Connect Plate N 2 x M5 x 10mm Caphead Bolts O 2 x M5 x 6mm Black Button Head Bolt D 1 x Spanner (E) 1 x Anti Vibration Plate Adaptor Sub Kit (F) 2 x P-clips (No.1) G 2 x P-clips (No.2) AA) 1 x Spacer (Short Spacer) H 2 x P-clips (No.3) (BB) 1 x M6 x 35mm Black Button Head 1 2 x P-clips (No.4) (CC) 2 x Spacer (Long Spacer) J 2 x Lobe Screw (DD) 2 x M6 x 45mm Black Button Head K 2 x Locking Washer