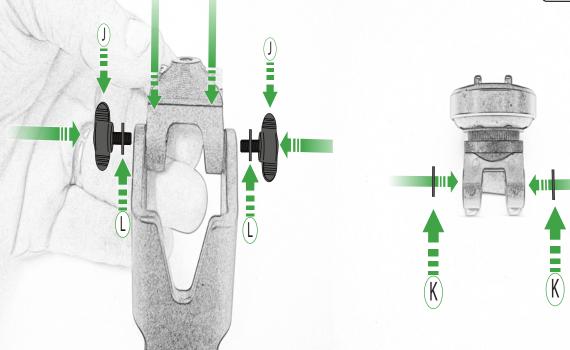

# SP Connect Anti Vibration Mount

It is recommended that periodic inspections are made to ensure that all bolts are tightend to the specified torque settings.

Should the bike be involved in an accident a thorough inspection should be made and any components that have taken an impact, no matter how small, be replaced