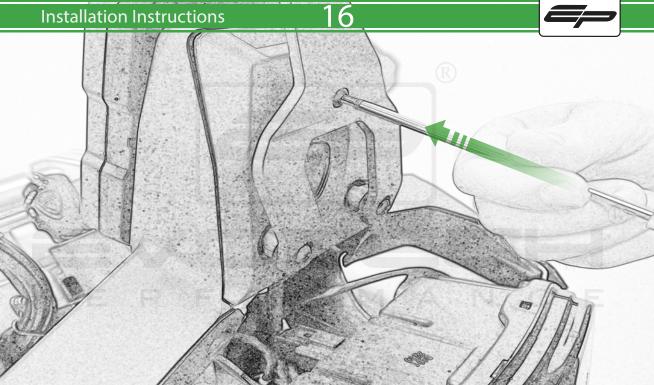

www.evotech-performance.com Ducati DesertX SP Connect Sat Nav Mount



Kit Contents (A) 1 x M6 x 16 Countersunk Screw L) 2 x M5 Black Washer M 2 x M4 x 5mm Button Head Bolts <sup>(B)</sup> 1 x Pivot Plate (C) 1 x SP Connect Plate N 2 x M5 x 10mm Caphead Bolts O 2 x M5 x 6mm Black Button Head Bolt D 1 x Spanner (E) 1 x Anti Vibration Plate Adaptor Sub Kit (F) 2 x P-clips (No.1) G 2 x P-clips (No.2) AA) 1 x Spacer (Short Spacer) H 2 x P-clips (No.3) (BB) 1 x M6 x 35mm Black Button Head 1 2 x P-clips (No.4) (CC) 2 x Spacer (Long Spacer) J 2 x Lobe Screw (DD) 2 x M6 x 45mm Black Button Head K 2 x Locking Washer



Repeat Both Sides



Repeat Both Sides









4























1 1





14





ant production in









1









# SP Connect Standard Mount

# SP Connect Anti Vibration Mount











































It is recommended that periodic inspections are made to ensure that all bolts are tightend to the specified torque settings.

Should the bike be involved in an accident a thorough inspection should be made and any components that have taken an impact, no matter how small, be replaced

## PERFORMANCE



www.evotech-performance.com