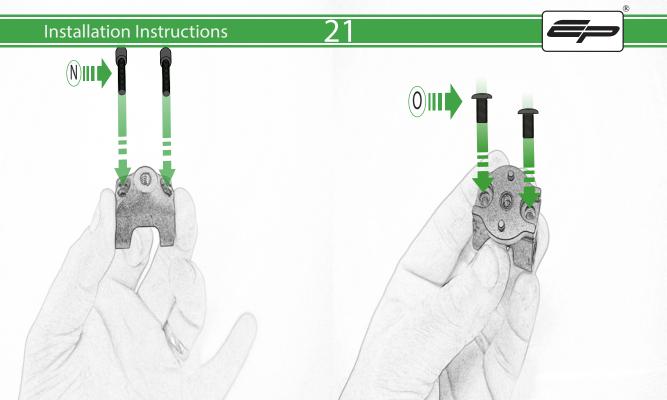

www.evotech-performance.com Ducati DesertX SP Connect Sat Nav Mount

Kit Contents (A) 1 x M6 x 16 Countersunk Screw L) 2 x M5 Black Washer M 2 x M4 x 5mm Button Head Bolts <sup>(B)</sup> 1 x Pivot Plate (C) 1 x SP Connect Plate N 2 x M5 x 10mm Caphead Bolts O 2 x M5 x 6mm Black Button Head Bolt D 1 x Spanner (E) 1 x Anti Vibration Plate Adaptor Sub Kit (F) 2 x P-clips (No.1) G 2 x P-clips (No.2) AA) 1 x Spacer (Short Spacer) H 2 x P-clips (No.3) (BB) 1 x M6 x 35mm Black Button Head 1 2 x P-clips (No.4) (CC) 2 x Spacer (Long Spacer) J 2 x Lobe Screw (DD) 2 x M6 x 45mm Black Button Head K 2 x Locking Washer