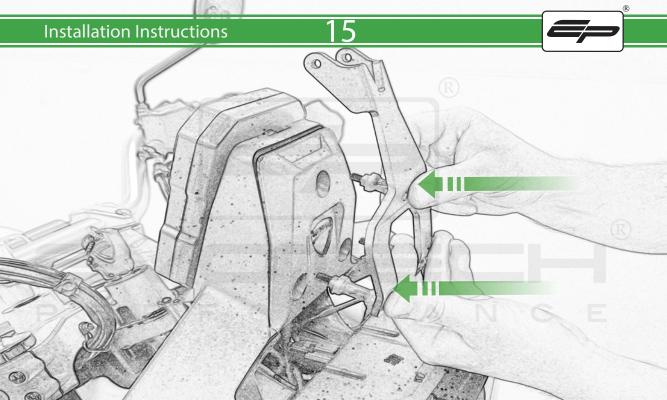

www.evotech-performance.com Ducati DesertX SP Connect Sat Nav Mount

Kit Contents (A) 1 x M6 x 16 Countersunk Screw L) 2 x M5 Black Washer M 2 x M4 x 5mm Button Head Bolts <sup>(B)</sup> 1 x Pivot Plate (C) 1 x SP Connect Plate N 2 x M5 x 10mm Caphead Bolts O 2 x M5 x 6mm Black Button Head Bolt D 1 x Spanner (E) 1 x Anti Vibration Plate Adaptor Sub Kit (F) 2 x P-clips (No.1) G 2 x P-clips (No.2) AA) 1 x Spacer (Short Spacer) H 2 x P-clips (No.3) (BB) 1 x M6 x 35mm Black Button Head 1 2 x P-clips (No.4) (CC) 2 x Spacer (Long Spacer) J 2 x Lobe Screw (DD) 2 x M6 x 45mm Black Button Head K 2 x Locking Washer