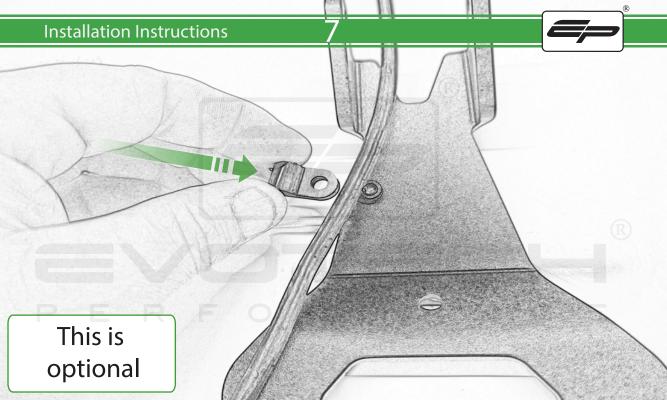

# SP Connect Anti Vibration Mount

It is recommended that periodic inspections are made to ensure that all bolts are tightend to the specified torque settings.

Should the bike be involved in an accident a thorough inspection should be made and any components that have taken an impact, no matter how small, be replaced