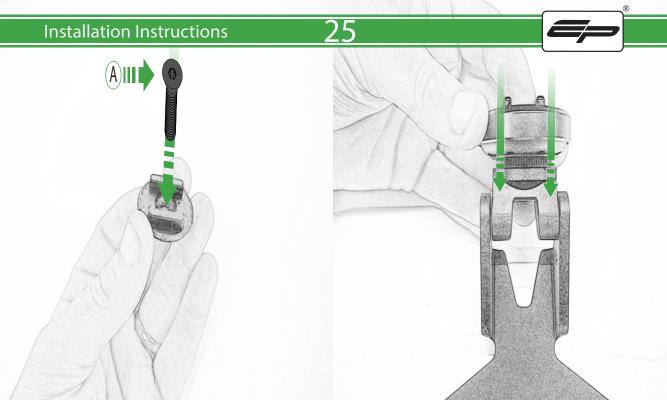

www.evotech-performance.com Ducati DesertX SP Connect Sat Nav Mount

Kit Contents (A) 1 x M6 x 16 Countersunk Screw L) 2 x M5 Black Washer M 2 x M4 x 5mm Button Head Bolts <sup>(B)</sup> 1 x Pivot Plate (C) 1 x SP Connect Plate N 2 x M5 x 10mm Caphead Bolts O 2 x M5 x 6mm Black Button Head Bolt D 1 x Spanner (E) 1 x Anti Vibration Plate Adaptor Sub Kit (F) 2 x P-clips (No.1) G 2 x P-clips (No.2) AA) 1 x Spacer (Short Spacer) H 2 x P-clips (No.3) (BB) 1 x M6 x 35mm Black Button Head 1 2 x P-clips (No.4) (CC) 2 x Spacer (Long Spacer) J 2 x Lobe Screw (DD) 2 x M6 x 45mm Black Button Head K 2 x Locking Washer