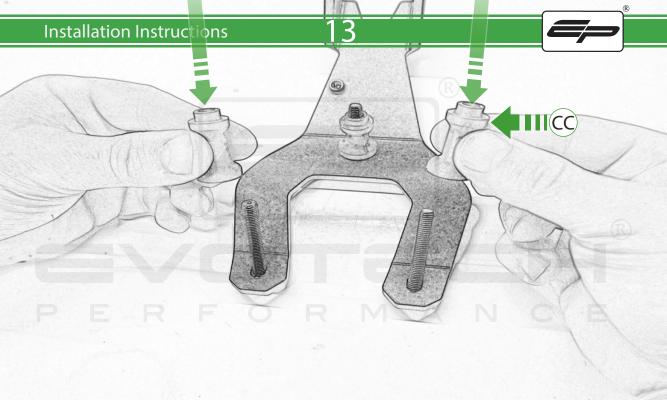

www.evotech-performance.com Ducati DesertX SP Connect Sat Nav Mount

Kit Contents (A) 1 x M6 x 16 Countersunk Screw L) 2 x M5 Black Washer M 2 x M4 x 5mm Button Head Bolts <sup>(B)</sup> 1 x Pivot Plate (C) 1 x SP Connect Plate N 2 x M5 x 10mm Caphead Bolts O 2 x M5 x 6mm Black Button Head Bolt D 1 x Spanner (E) 1 x Anti Vibration Plate Adaptor Sub Kit (F) 2 x P-clips (No.1) G 2 x P-clips (No.2) AA) 1 x Spacer (Short Spacer) H 2 x P-clips (No.3) (BB) 1 x M6 x 35mm Black Button Head 1 2 x P-clips (No.4) (CC) 2 x Spacer (Long Spacer) J 2 x Lobe Screw (DD) 2 x M6 x 45mm Black Button Head K 2 x Locking Washer