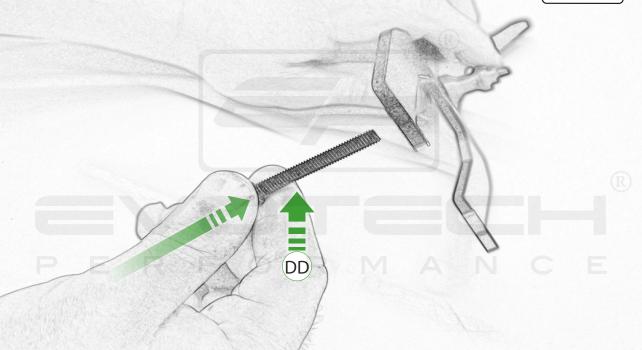

www.evotech-performance.com Ducati DesertX SP Connect Sat Nav Mount

Kit Contents (A) 1 x M6 x 16 Countersunk Screw L) 2 x M5 Black Washer M 2 x M4 x 5mm Button Head Bolts <sup>(B)</sup> 1 x Pivot Plate (C) 1 x SP Connect Plate N 2 x M5 x 10mm Caphead Bolts O 2 x M5 x 6mm Black Button Head Bolt D 1 x Spanner (E) 1 x Anti Vibration Plate Adaptor Sub Kit (F) 2 x P-clips (No.1) G 2 x P-clips (No.2) AA) 1 x Spacer (Short Spacer) H 2 x P-clips (No.3) (BB) 1 x M6 x 35mm Black Button Head 1 2 x P-clips (No.4) (CC) 2 x Spacer (Long Spacer) J 2 x Lobe Screw (DD) 2 x M6 x 45mm Black Button Head K 2 x Locking Washer