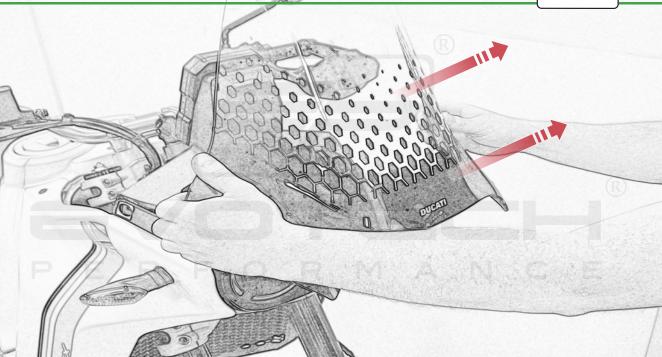

www.evotech-performance.com Ducati DesertX SP Connect Sat Nav Mount



Kit Contents (A) 1 x M6 x 16 Countersunk Screw L) 2 x M5 Black Washer M 2 x M4 x 5mm Button Head Bolts <sup>(B)</sup> 1 x Pivot Plate (C) 1 x SP Connect Plate N 2 x M5 x 10mm Caphead Bolts O 2 x M5 x 6mm Black Button Head Bolt D 1 x Spanner (E) 1 x Anti Vibration Plate Adaptor Sub Kit (F) 2 x P-clips (No.1) G 2 x P-clips (No.2) AA) 1 x Spacer (Short Spacer) H 2 x P-clips (No.3) (BB) 1 x M6 x 35mm Black Button Head 1 2 x P-clips (No.4) (CC) 2 x Spacer (Long Spacer) J 2 x Lobe Screw (DD) 2 x M6 x 45mm Black Button Head K 2 x Locking Washer



Repeat Both Sides



Repeat Both Sides









4























1 1





14





ant production in









1









# SP Connect Standard Mount

# SP Connect Anti Vibration Mount











































It is recommended that periodic inspections are made to ensure that all bolts are tightend to the specified torque settings.

Should the bike be involved in an accident a thorough inspection should be made and any components that have taken an impact, no matter how small, be replaced

## PERFORMANCE



www.evotech-performance.com