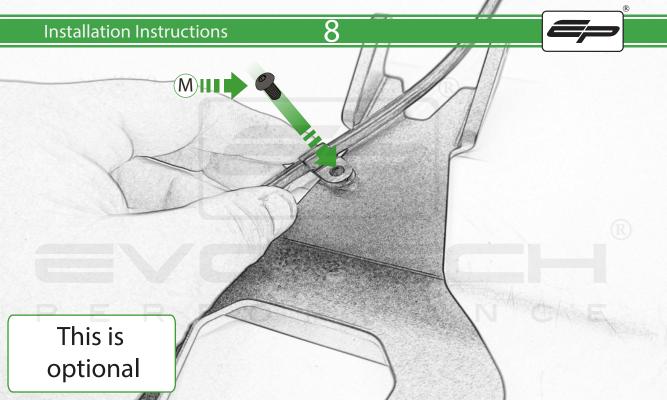

# SP Connect Anti Vibration Mount

It is recommended that periodic inspections are made to ensure that all bolts are tightend to the specified torque settings.

Should the bike be involved in an accident a thorough inspection should be made and any components that have taken an impact, no matter how small, be replaced