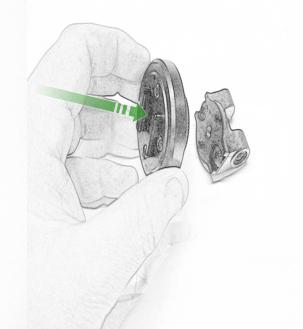

www.evotech-performance.com Ducati DesertX SP Connect Sat Nav Mount

Kit Contents (A) 1 x M6 x 16 Countersunk Screw L) 2 x M5 Black Washer M 2 x M4 x 5mm Button Head Bolts <sup>(B)</sup> 1 x Pivot Plate (C) 1 x SP Connect Plate N 2 x M5 x 10mm Caphead Bolts O 2 x M5 x 6mm Black Button Head Bolt D 1 x Spanner (E) 1 x Anti Vibration Plate Adaptor Sub Kit (F) 2 x P-clips (No.1) G 2 x P-clips (No.2) AA) 1 x Spacer (Short Spacer) H 2 x P-clips (No.3) (BB) 1 x M6 x 35mm Black Button Head 1 2 x P-clips (No.4) (CC) 2 x Spacer (Long Spacer) J 2 x Lobe Screw (DD) 2 x M6 x 45mm Black Button Head K 2 x Locking Washer