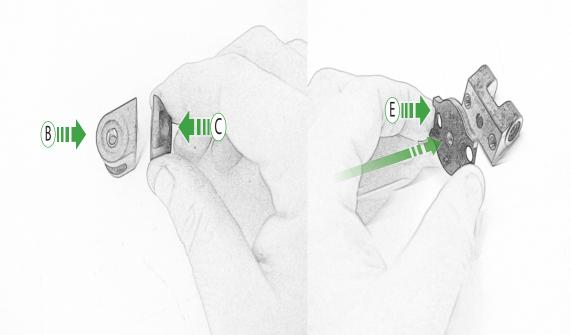

www.evotech-performance.com Ducati DesertX SP Connect Sat Nav Mount

Kit Contents (A) 1 x M6 x 16 Countersunk Screw L) 2 x M5 Black Washer M 2 x M4 x 5mm Button Head Bolts <sup>(B)</sup> 1 x Pivot Plate (C) 1 x SP Connect Plate N 2 x M5 x 10mm Caphead Bolts O 2 x M5 x 6mm Black Button Head Bolt D 1 x Spanner (E) 1 x Anti Vibration Plate Adaptor Sub Kit (F) 2 x P-clips (No.1) G 2 x P-clips (No.2) AA) 1 x Spacer (Short Spacer) H 2 x P-clips (No.3) (BB) 1 x M6 x 35mm Black Button Head 1 2 x P-clips (No.4) (CC) 2 x Spacer (Long Spacer) J 2 x Lobe Screw (DD) 2 x M6 x 45mm Black Button Head K 2 x Locking Washer