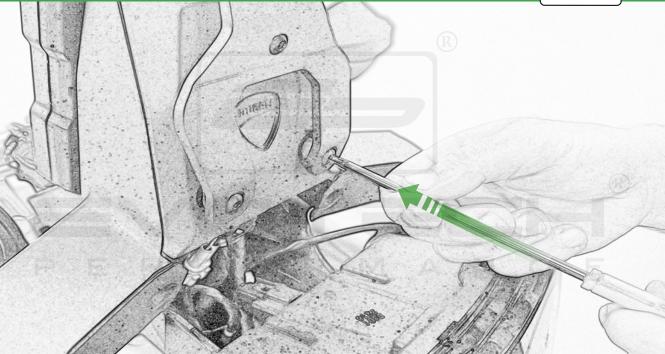

# SP Connect Anti Vibration Mount

It is recommended that periodic inspections are made to ensure that all bolts are tightend to the specified torque settings.

Should the bike be involved in an accident a thorough inspection should be made and any components that have taken an impact, no matter how small, be replaced