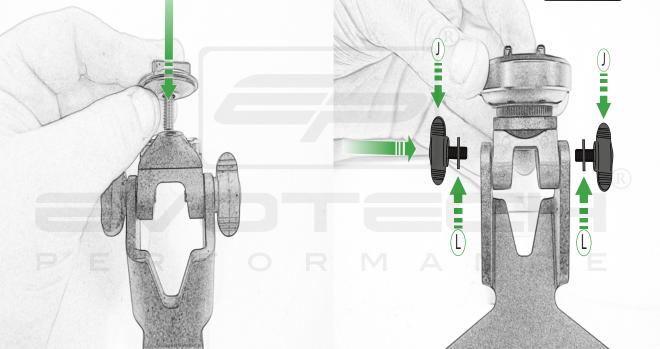

# SP Connect Anti Vibration Mount

It is recommended that periodic inspections are made to ensure that all bolts are tightend to the specified torque settings.

Should the bike be involved in an accident a thorough inspection should be made and any components that have taken an impact, no matter how small, be replaced