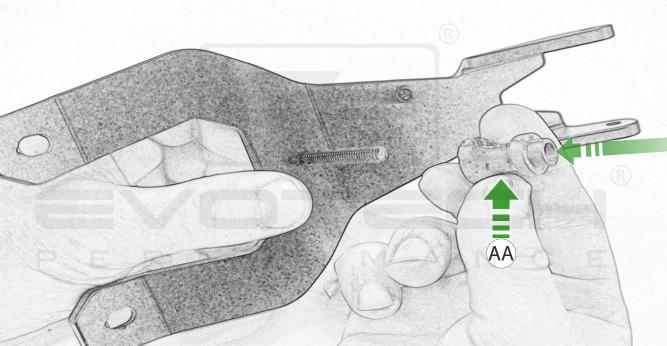

# SP Connect Anti Vibration Mount

It is recommended that periodic inspections are made to ensure that all bolts are tightend to the specified torque settings.

Should the bike be involved in an accident a thorough inspection should be made and any components that have taken an impact, no matter how small, be replaced