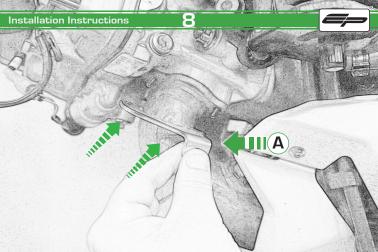

## Ducati Multistrada 1260 Engine Guard

Installation Instructions

## Installation Instructions



## Kit Contents PRN013979

- A 1 x Exhaust Bracket
- B 1 x Header Bracket
- © 1 x Inner Grill

  © 2 x Cable Ties
- © 2 x Grommets
- F 2 x Top Hat Spacer
- © 3 x M6 Black Washer
- H 4 x M4 Flange Nuts
- 1 5 x M6 x 12mm Black Button Head Bolts

























































It is recommended that periodic inspections are made to ensure that all bolts are tightend to the specified torque settings.

Should the bike be involved in an accident a thorough inspection should be made and any components that have taken an impact, no matter how small, be replaced





www.evotech-performance.com