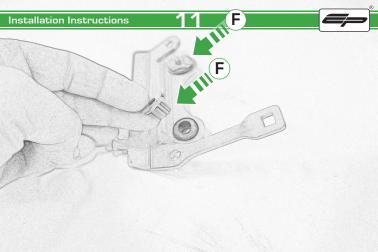

## Kit Contents PRN013979

- A 1 x Exhaust Bracket
- B 1 x Header Bracket
- © 1 x Inner Grill

  © 2 x Cable Ties
- © 2 x Grommets
- F 2 x Top Hat Spacer
- © 3 x M6 Black Washer
- H 4 x M4 Flange Nuts
- 1 5 x M6 x 12mm Black Button Head Bolts