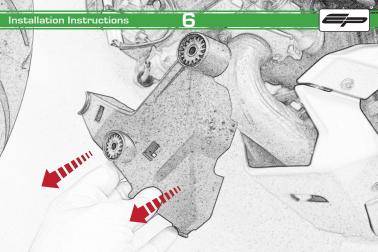

## Ducati Multistrada 1260 Engine Guard

Installation Instructions

## Installation Instructions



## Kit Contents PRN013979

- A 1 x Exhaust Bracket
- B 1 x Header Bracket
- © 1 x Inner Grill

  © 2 x Cable Ties
- © 2 x Grommets
- F 2 x Top Hat Spacer
- © 3 x M6 Black Washer
- H 4 x M4 Flange Nuts
- 1 5 x M6 x 12mm Black Button Head Bolts

























































It is recommended that periodic inspections are made to ensure that all bolts are tightend to the specified torque settings.

Should the bike be involved in an accident a thorough inspection should be made and any components that have taken an impact, no matter how small, be replaced





www.evotech-performance.com