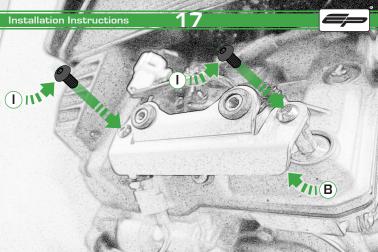

## Kit Contents PRN013979

- A 1 x Exhaust Bracket
- B 1 x Header Bracket
- © 1 x Inner Grill

  © 2 x Cable Ties
- © 2 x Grommets
- F 2 x Top Hat Spacer
- © 3 x M6 Black Washer
- H 4 x M4 Flange Nuts
- 1 5 x M6 x 12mm Black Button Head Bolts