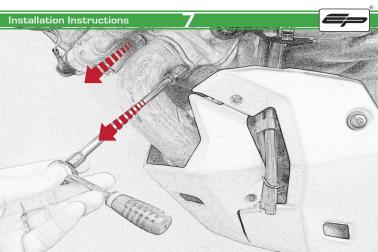

## Ducati Multistrada 1260 Engine Guard

Installation Instructions

## Installation Instructions



## Kit Contents PRN013979

- A 1 x Exhaust Bracket
- B 1 x Header Bracket
- © 1 x Inner Grill

  © 2 x Cable Ties
- © 2 x Grommets
- F 2 x Top Hat Spacer
- © 3 x M6 Black Washer
- H 4 x M4 Flange Nuts
- 1 5 x M6 x 12mm Black Button Head Bolts

























































It is recommended that periodic inspections are made to ensure that all bolts are tightend to the specified torque settings.

Should the bike be involved in an accident a thorough inspection should be made and any components that have taken an impact, no matter how small, be replaced





www.evotech-performance.com