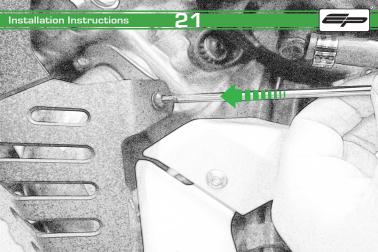

## Ducati Multistrada 1260 Engine Guard

Installation Instructions

## Installation Instructions



## Kit Contents PRN013979

- A 1 x Exhaust Bracket
- B 1 x Header Bracket
- © 1 x Inner Grill

  © 2 x Cable Ties
- © 2 x Grommets
- F 2 x Top Hat Spacer
- © 3 x M6 Black Washer
- H 4 x M4 Flange Nuts
- 1 5 x M6 x 12mm Black Button Head Bolts

























































It is recommended that periodic inspections are made to ensure that all bolts are tightend to the specified torque settings.

Should the bike be involved in an accident a thorough inspection should be made and any components that have taken an impact, no matter how small, be replaced





www.evotech-performance.com