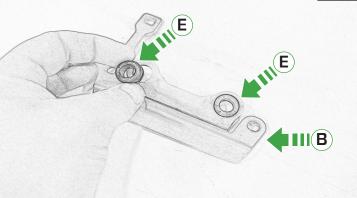

## Kit Contents PRN013979

- A 1 x Exhaust Bracket
- B 1 x Header Bracket
- © 1 x Inner Grill

  © 2 x Cable Ties
- © 2 x Grommets
- F 2 x Top Hat Spacer
- © 3 x M6 Black Washer
- H 4 x M4 Flange Nuts
- 1 5 x M6 x 12mm Black Button Head Bolts