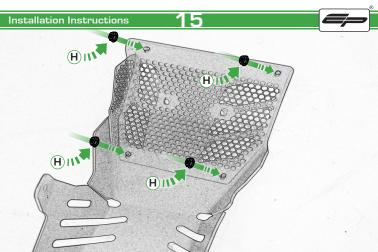

## Kit Contents PRN013979

- A 1 x Exhaust Bracket
- B 1 x Header Bracket
- © 1 x Inner Grill

  © 2 x Cable Ties
- © 2 x Grommets
- F 2 x Top Hat Spacer
- © 3 x M6 Black Washer
- H 4 x M4 Flange Nuts
- 1 5 x M6 x 12mm Black Button Head Bolts