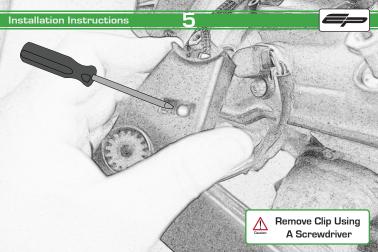

## Ducati Multistrada 1260 Engine Guard

Installation Instructions

## Installation Instructions



## Kit Contents PRN013979

- A 1 x Exhaust Bracket
- B 1 x Header Bracket
- © 1 x Inner Grill

  © 2 x Cable Ties
- © 2 x Grommets
- F 2 x Top Hat Spacer
- © 3 x M6 Black Washer
- H 4 x M4 Flange Nuts
- 1 5 x M6 x 12mm Black Button Head Bolts

























































It is recommended that periodic inspections are made to ensure that all bolts are tightend to the specified torque settings.

Should the bike be involved in an accident a thorough inspection should be made and any components that have taken an impact, no matter how small, be replaced





www.evotech-performance.com