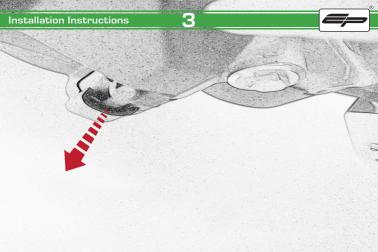

## Ducati Multistrada 1260 Engine Guard

Installation Instructions

## Installation Instructions



## Kit Contents PRN013979

- A 1 x Exhaust Bracket
- B 1 x Header Bracket
- © 1 x Inner Grill

  © 2 x Cable Ties
- © 2 x Grommets
- F 2 x Top Hat Spacer
- © 3 x M6 Black Washer
- H 4 x M4 Flange Nuts
- 1 5 x M6 x 12mm Black Button Head Bolts

























































It is recommended that periodic inspections are made to ensure that all bolts are tightend to the specified torque settings.

Should the bike be involved in an accident a thorough inspection should be made and any components that have taken an impact, no matter how small, be replaced





www.evotech-performance.com