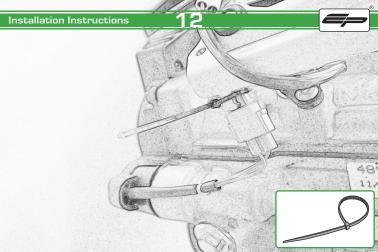

## Kit Contents PRN013979

- A 1 x Exhaust Bracket
- B 1 x Header Bracket
- © 1 x Inner Grill

  © 2 x Cable Ties
- © 2 x Grommets
- F 2 x Top Hat Spacer
- © 3 x M6 Black Washer
- H 4 x M4 Flange Nuts
- 1 5 x M6 x 12mm Black Button Head Bolts