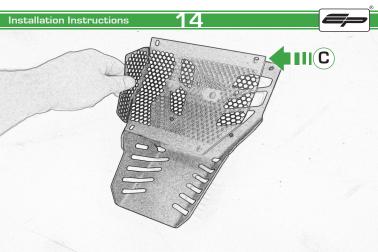

## Kit Contents PRN013979

- A 1 x Exhaust Bracket
- B 1 x Header Bracket
- © 1 x Inner Grill

  © 2 x Cable Ties
- © 2 x Grommets
- F 2 x Top Hat Spacer
- © 3 x M6 Black Washer
- H 4 x M4 Flange Nuts
- 1 5 x M6 x 12mm Black Button Head Bolts