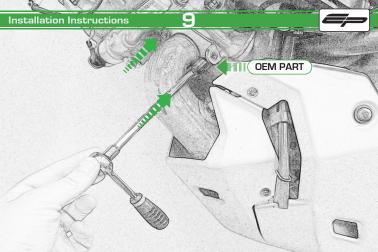

## Ducati Multistrada 1260 Engine Guard

Installation Instructions

## Installation Instructions



## Kit Contents PRN013979

- A 1 x Exhaust Bracket
- B 1 x Header Bracket
- © 1 x Inner Grill

  © 2 x Cable Ties
- © 2 x Grommets
- F 2 x Top Hat Spacer
- © 3 x M6 Black Washer
- H 4 x M4 Flange Nuts
- 1 5 x M6 x 12mm Black Button Head Bolts

























































It is recommended that periodic inspections are made to ensure that all bolts are tightend to the specified torque settings.

Should the bike be involved in an accident a thorough inspection should be made and any components that have taken an impact, no matter how small, be replaced





www.evotech-performance.com