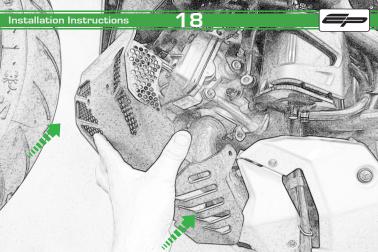

## Kit Contents PRN013979

- A 1 x Exhaust Bracket
- B 1 x Header Bracket
- © 1 x Inner Grill

  © 2 x Cable Ties
- © 2 x Grommets
- F 2 x Top Hat Spacer
- © 3 x M6 Black Washer
- H 4 x M4 Flange Nuts
- 1 5 x M6 x 12mm Black Button Head Bolts