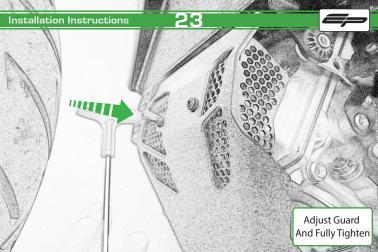

## Ducati Multistrada 1260 Engine Guard

Installation Instructions

## Installation Instructions



## Kit Contents PRN013979

- A 1 x Exhaust Bracket
- B 1 x Header Bracket
- © 1 x Inner Grill

  © 2 x Cable Ties
- © 2 x Grommets
- F 2 x Top Hat Spacer
- © 3 x M6 Black Washer
- H 4 x M4 Flange Nuts
- 1 5 x M6 x 12mm Black Button Head Bolts

























































It is recommended that periodic inspections are made to ensure that all bolts are tightend to the specified torque settings.

Should the bike be involved in an accident a thorough inspection should be made and any components that have taken an impact, no matter how small, be replaced





www.evotech-performance.com