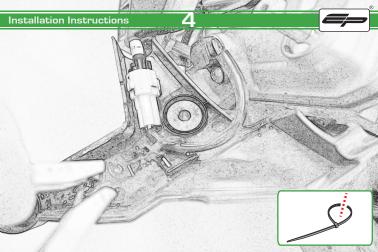

## Ducati Multistrada 1260 Engine Guard

Installation Instructions

## Installation Instructions



## Kit Contents PRN013979

- A 1 x Exhaust Bracket
- B 1 x Header Bracket
- © 1 x Inner Grill

  © 2 x Cable Ties
- © 2 x Grommets
- F 2 x Top Hat Spacer
- © 3 x M6 Black Washer
- H 4 x M4 Flange Nuts
- 1 5 x M6 x 12mm Black Button Head Bolts

























































It is recommended that periodic inspections are made to ensure that all bolts are tightend to the specified torque settings.

Should the bike be involved in an accident a thorough inspection should be made and any components that have taken an impact, no matter how small, be replaced





www.evotech-performance.com