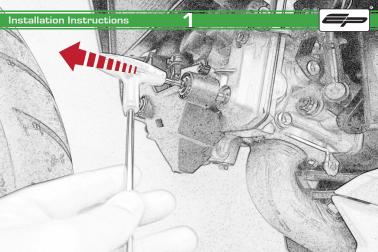

## Ducati Multistrada 1260 Engine Guard

Installation Instructions

## Installation Instructions



## Kit Contents PRN013979

- A 1 x Exhaust Bracket
- B 1 x Header Bracket
- © 1 x Inner Grill

  © 2 x Cable Ties
- © 2 x Grommets
- F 2 x Top Hat Spacer
- © 3 x M6 Black Washer
- H 4 x M4 Flange Nuts
- 1 5 x M6 x 12mm Black Button Head Bolts

























































It is recommended that periodic inspections are made to ensure that all bolts are tightend to the specified torque settings.

Should the bike be involved in an accident a thorough inspection should be made and any components that have taken an impact, no matter how small, be replaced





www.evotech-performance.com