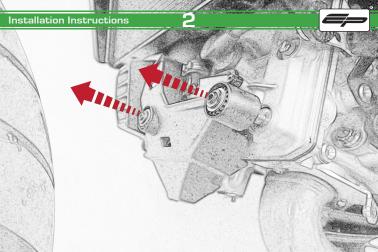

## Ducati Multistrada 1260 Engine Guard

Installation Instructions

## Installation Instructions



## Kit Contents PRN013979

- A 1 x Exhaust Bracket
- B 1 x Header Bracket
- © 1 x Inner Grill

  © 2 x Cable Ties
- © 2 x Grommets
- F 2 x Top Hat Spacer
- © 3 x M6 Black Washer
- H 4 x M4 Flange Nuts
- 1 5 x M6 x 12mm Black Button Head Bolts

























































It is recommended that periodic inspections are made to ensure that all bolts are tightend to the specified torque settings.

Should the bike be involved in an accident a thorough inspection should be made and any components that have taken an impact, no matter how small, be replaced





www.evotech-performance.com