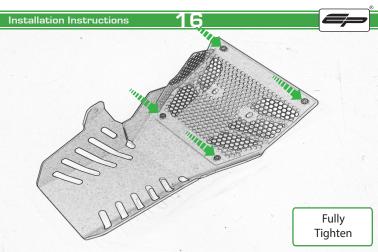

It is recommended that periodic inspections are made to ensure that all bolts are tightend to the specified torque settings.

Should the bike be involved in an accident a thorough inspection should be made and any components that have taken an impact, no matter how small, be replaced