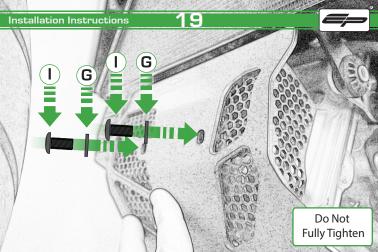

## Kit Contents PRN013979

- A 1 x Exhaust Bracket
- B 1 x Header Bracket
- © 1 x Inner Grill

  © 2 x Cable Ties
- © 2 x Grommets
- F 2 x Top Hat Spacer
- © 3 x M6 Black Washer
- H 4 x M4 Flange Nuts
- 1 5 x M6 x 12mm Black Button Head Bolts