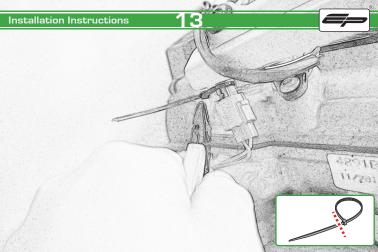

## Kit Contents PRN013979

- A 1 x Exhaust Bracket
- B 1 x Header Bracket
- © 1 x Inner Grill

  © 2 x Cable Ties
- © 2 x Grommets
- F 2 x Top Hat Spacer
- © 3 x M6 Black Washer
- H 4 x M4 Flange Nuts
- 1 5 x M6 x 12mm Black Button Head Bolts