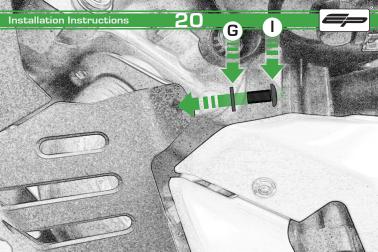

## Kit Contents PRN013979

- A 1 x Exhaust Bracket
- B 1 x Header Bracket
- © 1 x Inner Grill

  © 2 x Cable Ties
- © 2 x Grommets
- F 2 x Top Hat Spacer
- © 3 x M6 Black Washer
- H 4 x M4 Flange Nuts
- 1 5 x M6 x 12mm Black Button Head Bolts