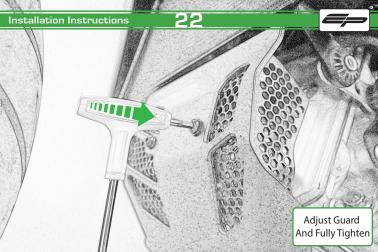

## Ducati Multistrada 1260 Engine Guard

Installation Instructions

## Installation Instructions



## Kit Contents PRN013979

- A 1 x Exhaust Bracket
- B 1 x Header Bracket
- © 1 x Inner Grill

  © 2 x Cable Ties
- © 2 x Grommets
- F 2 x Top Hat Spacer
- © 3 x M6 Black Washer
- H 4 x M4 Flange Nuts
- 1 5 x M6 x 12mm Black Button Head Bolts

























































It is recommended that periodic inspections are made to ensure that all bolts are tightend to the specified torque settings.

Should the bike be involved in an accident a thorough inspection should be made and any components that have taken an impact, no matter how small, be replaced





www.evotech-performance.com