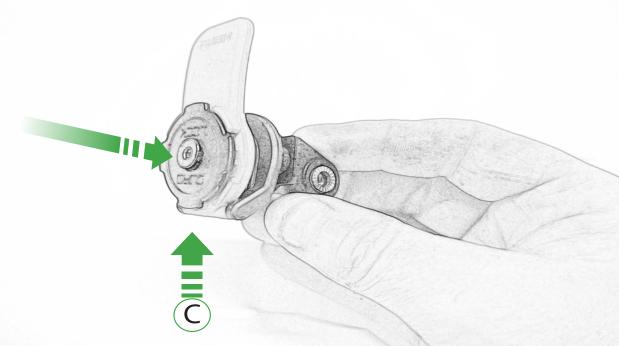

#### Kit Contents PRN014568-015638

- (A) 1 x Pivot Plate
- B 1 x Main Bracket
- © 1 x Quad Lock Plate
- D 2 x Nord Lock Washers
- **E** 2 x Quad Lock Mount
- © 2 x M5 x 12 Caphead Bolt
- © 2 x M5 x 8mm Black Button Head Bolt