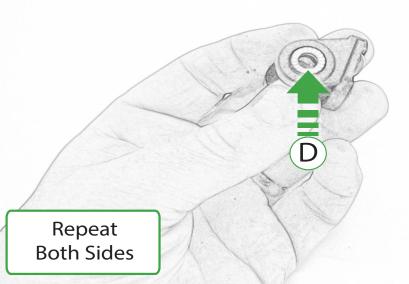

#### Kit Contents PRN014568-015638

- (A) 1 x Pivot Plate
- B 1 x Main Bracket
- © 1 x Quad Lock Plate
- D 2 x Nord Lock Washers
- **E** 2 x Quad Lock Mount
- © 2 x M5 x 12 Caphead Bolt
- © 2 x M5 x 8mm Black Button Head Bolt