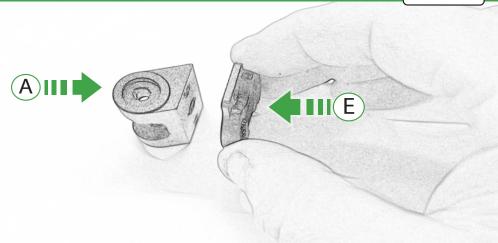

#### Kit Contents PRN014568-015638

- (A) 1 x Pivot Plate
- B 1 x Main Bracket
- © 1 x Quad Lock Plate
- D 2 x Nord Lock Washers
- **E** 2 x Quad Lock Mount
- © 2 x M5 x 12 Caphead Bolt
- © 2 x M5 x 8mm Black Button Head Bolt