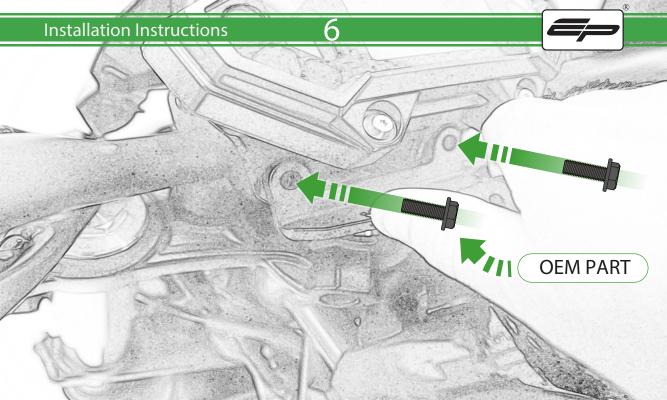

www.evotech-performance.com
Kawasaki Z650 Quad Lock Sat Nav Mount
Installation Instructions

#### **Installation Instructions**



#### Kit Contents PRN014568-015638

- (A) 1 x Pivot Plate
- B 1 x Main Bracket
- © 1 x Quad Lock Plate
- D 2 x Nord Lock Washers
- **E** 2 x Quad Lock Mount
- © 2 x M5 x 12 Caphead Bolt
- © 2 x M5 x 8mm Black Button Head Bolt





















## 8





















## <u>12</u>





# <del>13</del>









It is recommended that periodic inspections are made to ensure that all bolts are tightend to the specified torque settings.

Should the bike be involved in an accident a thorough inspection should be made and any components that have taken an impact, no matter how small, be replaced





www.evotech-performance.com