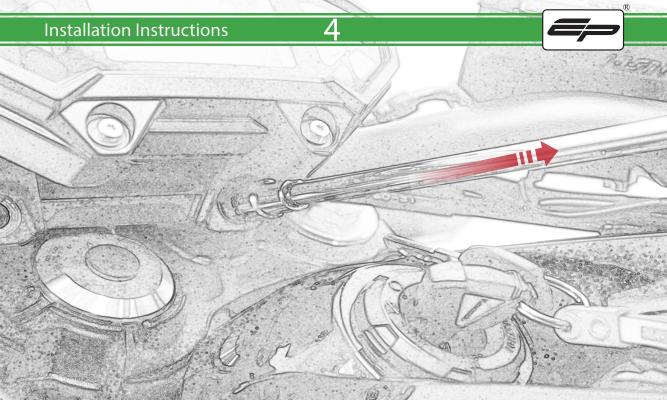

www.evotech-performance.com
Kawasaki Z650 Quad Lock Sat Nav Mount
Installation Instructions

#### **Installation Instructions**



#### Kit Contents PRN014568-015638

- (A) 1 x Pivot Plate
- B 1 x Main Bracket
- © 1 x Quad Lock Plate
- D 2 x Nord Lock Washers
- **E** 2 x Quad Lock Mount
- © 2 x M5 x 12 Caphead Bolt
- © 2 x M5 x 8mm Black Button Head Bolt





















## 8





















## <u>12</u>





# <del>13</del>









It is recommended that periodic inspections are made to ensure that all bolts are tightend to the specified torque settings.

Should the bike be involved in an accident a thorough inspection should be made and any components that have taken an impact, no matter how small, be replaced





www.evotech-performance.com