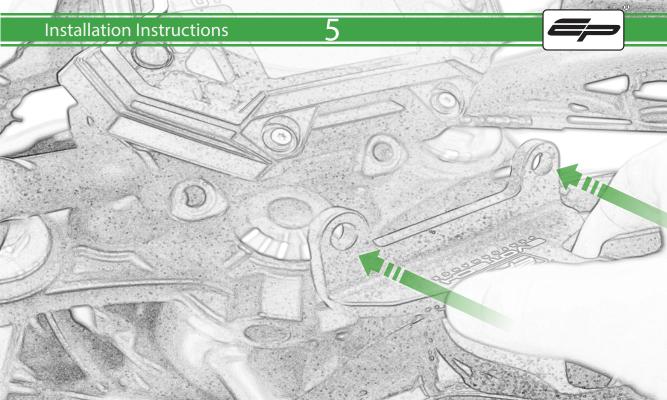

www.evotech-performance.com
Kawasaki Z650 Quad Lock Sat Nav Mount
Installation Instructions

#### **Installation Instructions**



#### Kit Contents PRN014568-015638

- (A) 1 x Pivot Plate
- B 1 x Main Bracket
- © 1 x Quad Lock Plate
- D 2 x Nord Lock Washers
- **E** 2 x Quad Lock Mount
- © 2 x M5 x 12 Caphead Bolt
- © 2 x M5 x 8mm Black Button Head Bolt





















## 8





















## <u>12</u>





# <del>13</del>









It is recommended that periodic inspections are made to ensure that all bolts are tightend to the specified torque settings.

Should the bike be involved in an accident a thorough inspection should be made and any components that have taken an impact, no matter how small, be replaced





www.evotech-performance.com