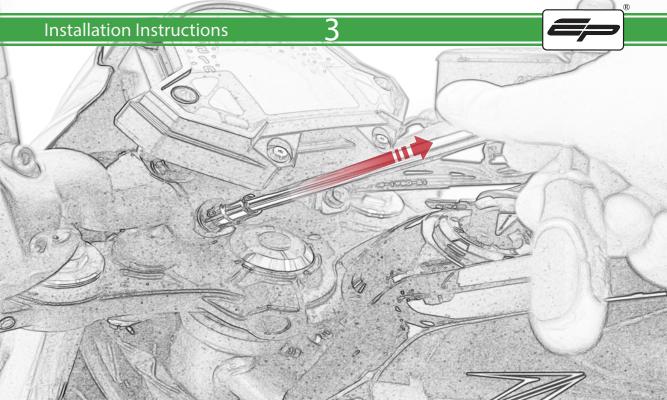

www.evotech-performance.com
Kawasaki Z650 Quad Lock Sat Nav Mount
Installation Instructions

#### **Installation Instructions**



#### Kit Contents PRN014568-015638

- (A) 1 x Pivot Plate
- B 1 x Main Bracket
- © 1 x Quad Lock Plate
- D 2 x Nord Lock Washers
- **E** 2 x Quad Lock Mount
- © 2 x M5 x 12 Caphead Bolt
- © 2 x M5 x 8mm Black Button Head Bolt





















## 8





















## <u>12</u>





# <del>13</del>









It is recommended that periodic inspections are made to ensure that all bolts are tightend to the specified torque settings.

Should the bike be involved in an accident a thorough inspection should be made and any components that have taken an impact, no matter how small, be replaced





www.evotech-performance.com