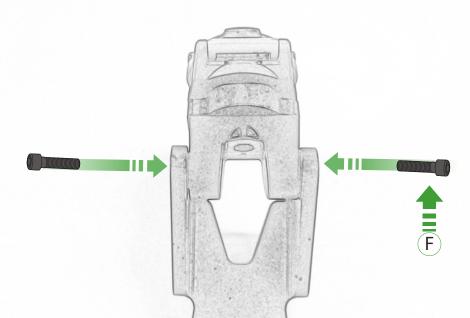

#### Kit Contents PRN014568-015638

- (A) 1 x Pivot Plate
- B 1 x Main Bracket
- © 1 x Quad Lock Plate
- D 2 x Nord Lock Washers
- **E** 2 x Quad Lock Mount
- © 2 x M5 x 12 Caphead Bolt
- © 2 x M5 x 8mm Black Button Head Bolt