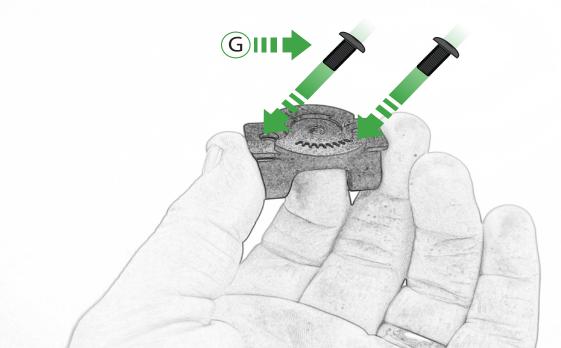

#### Kit Contents PRN014568-015638

- (A) 1 x Pivot Plate
- B 1 x Main Bracket
- © 1 x Quad Lock Plate
- D 2 x Nord Lock Washers
- **E** 2 x Quad Lock Mount
- © 2 x M5 x 12 Caphead Bolt
- © 2 x M5 x 8mm Black Button Head Bolt