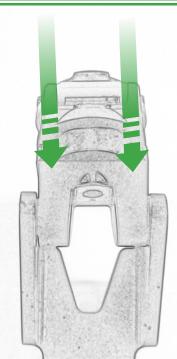

#### Kit Contents PRN014568-015638

- (A) 1 x Pivot Plate
- B 1 x Main Bracket
- © 1 x Quad Lock Plate
- D 2 x Nord Lock Washers
- **E** 2 x Quad Lock Mount
- © 2 x M5 x 12 Caphead Bolt
- © 2 x M5 x 8mm Black Button Head Bolt