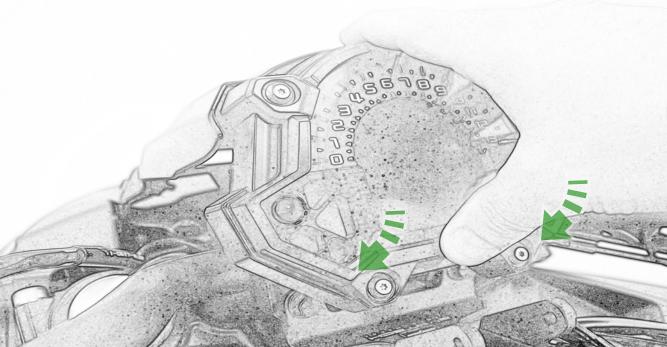

#### Kit Contents PRN014568-015638

- (A) 1 x Pivot Plate
- B 1 x Main Bracket
- © 1 x Quad Lock Plate
- D 2 x Nord Lock Washers
- **E** 2 x Quad Lock Mount
- © 2 x M5 x 12 Caphead Bolt
- © 2 x M5 x 8mm Black Button Head Bolt