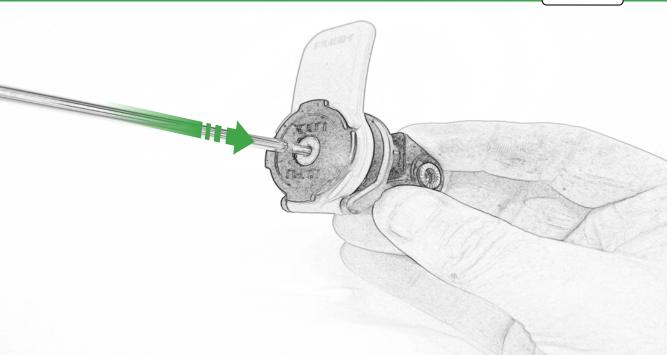

#### Kit Contents PRN014568-015638

- (A) 1 x Pivot Plate
- B 1 x Main Bracket
- © 1 x Quad Lock Plate
- D 2 x Nord Lock Washers
- **E** 2 x Quad Lock Mount
- © 2 x M5 x 12 Caphead Bolt
- © 2 x M5 x 8mm Black Button Head Bolt