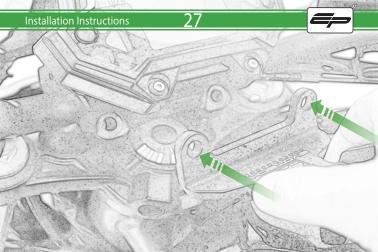

#### Kit Contents

- (A) 1 x M6 x 16 Countersunk Screw
- B 1 x Pivot PlateC 1 x SP Connect Plate
- 1 x SP Connect Plate
- D 1 x Mounting Bracket
  E 2 x Nord Washer
- F 2 x M5 x 10mm Caphead Bolts
- © 2 x M5 x 12mm Caphead Bolts













































It is recommended that periodic inspections are made to ensure that all bolts are tightend to the specified torque settings.

Should the bike be involved in an accident a thorough inspection should be made and any components that have taken an impact, no matter how small, be replaced





#### Kit Contents

- A 1 x M6 x 16 Countersunk Screw
- B 1 x Pivot Plate
- © 1 x M5 Nyloc Nut
- ① 1 x Mounting Bracket ⑥ 2 x Nord Washer
- F 2 x M5 x 10mm Caphead Bolts
- © 2 x M5 x 12mm Caphead Bolts



































# 30





It is recommended that periodic inspections are made to ensure that all bolts are tightend to the specified torque settings.

Should the bike be involved in an accident a thorough inspection should be made and any components that have taken an impact, no matter how small, be replaced





www.evotech-performance.com