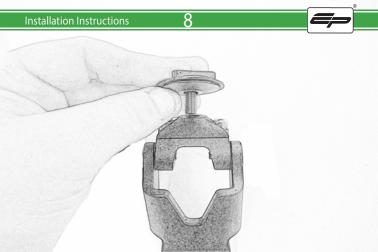

#### Kit Contents

- (A) 1 x M6 x 16 Countersunk Screw
- B 1 x Pivot PlateC 1 x SP Connect Plate
- 1 x SP Connect Plate
- D 1 x Mounting Bracket
  E 2 x Nord Washer
- F 2 x M5 x 10mm Caphead Bolts
- © 2 x M5 x 12mm Caphead Bolts

#### Kit Contents

- A 1 x M6 x 16 Countersunk Screw
- B 1 x Pivot Plate
- © 1 x M5 Nyloc Nut
- ① 1 x Mounting Bracket ⑥ 2 x Nord Washer
- F 2 x M5 x 10mm Caphead Bolts
- © 2 x M5 x 12mm Caphead Bolts