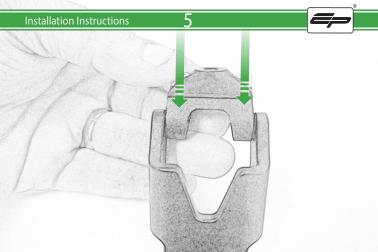

#### Kit Contents

- (A) 1 x M6 x 16 Countersunk Screw
- B 1 x Pivot PlateC 1 x SP Connect Plate
- 1 x SP Connect Plate
- D 1 x Mounting Bracket
  E 2 x Nord Washer
- F 2 x M5 x 10mm Caphead Bolts
- © 2 x M5 x 12mm Caphead Bolts

#### Kit Contents

- A 1 x M6 x 16 Countersunk Screw
- B 1 x Pivot Plate
- © 1 x M5 Nyloc Nut
- ① 1 x Mounting Bracket ⑥ 2 x Nord Washer
- F 2 x M5 x 10mm Caphead Bolts
- © 2 x M5 x 12mm Caphead Bolts