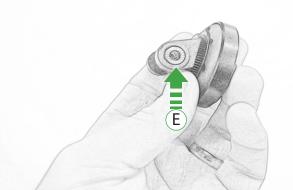

It is recommended that periodic inspections are made to ensure that all bolts are tightend to the specified torque settings.

Should the bike be involved in an accident a thorough inspection should be made and any components that have taken an impact, no matter how small, be replaced

# 30

It is recommended that periodic inspections are made to ensure that all bolts are tightend to the specified torque settings.

Should the bike be involved in an accident a thorough inspection should be made and any components that have taken an impact, no matter how small, be replaced