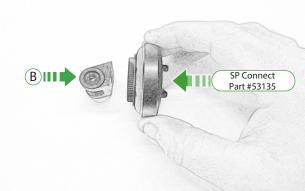

#### Kit Contents

- (A) 1 x M6 x 16 Countersunk Screw
- B 1 x Pivot PlateC 1 x SP Connect Plate
- 1 x SP Connect Plate
- D 1 x Mounting Bracket
  E 2 x Nord Washer
- F 2 x M5 x 10mm Caphead Bolts
- © 2 x M5 x 12mm Caphead Bolts

#### Kit Contents

- A 1 x M6 x 16 Countersunk Screw
- B 1 x Pivot Plate
- © 1 x M5 Nyloc Nut
- ① 1 x Mounting Bracket ⑥ 2 x Nord Washer
- F 2 x M5 x 10mm Caphead Bolts
- © 2 x M5 x 12mm Caphead Bolts