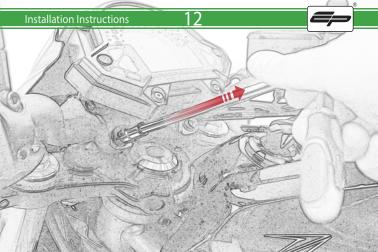

#### Kit Contents

- (A) 1 x M6 x 16 Countersunk Screw
- B 1 x Pivot PlateC 1 x SP Connect Plate
- 1 x SP Connect Plate
- D 1 x Mounting Bracket
  E 2 x Nord Washer
- F 2 x M5 x 10mm Caphead Bolts
- © 2 x M5 x 12mm Caphead Bolts