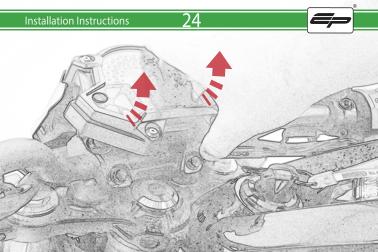

#### Kit Contents

- (A) 1 x M6 x 16 Countersunk Screw
- B 1 x Pivot PlateC 1 x SP Connect Plate
- 1 x SP Connect Plate
- D 1 x Mounting Bracket
  E 2 x Nord Washer
- F 2 x M5 x 10mm Caphead Bolts
- © 2 x M5 x 12mm Caphead Bolts

#### Kit Contents

- A 1 x M6 x 16 Countersunk Screw
- B 1 x Pivot Plate
- © 1 x M5 Nyloc Nut
- ① 1 x Mounting Bracket ⑥ 2 x Nord Washer
- F 2 x M5 x 10mm Caphead Bolts
- © 2 x M5 x 12mm Caphead Bolts