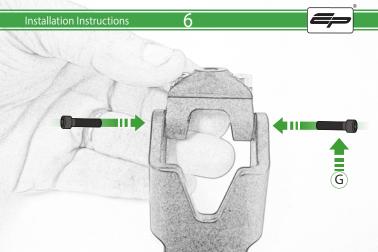

#### Kit Contents

- (A) 1 x M6 x 16 Countersunk Screw
- B 1 x Pivot PlateC 1 x SP Connect Plate
- 1 x SP Connect Plate
- D 1 x Mounting Bracket
  E 2 x Nord Washer
- F 2 x M5 x 10mm Caphead Bolts
- © 2 x M5 x 12mm Caphead Bolts

#### Kit Contents

- A 1 x M6 x 16 Countersunk Screw
- B 1 x Pivot Plate
- © 1 x M5 Nyloc Nut
- ① 1 x Mounting Bracket ⑥ 2 x Nord Washer
- F 2 x M5 x 10mm Caphead Bolts
- © 2 x M5 x 12mm Caphead Bolts