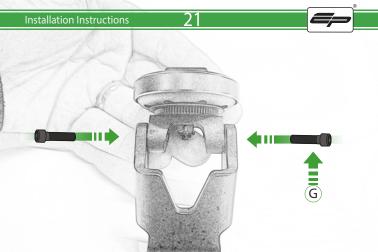

#### Kit Contents

- (A) 1 x M6 x 16 Countersunk Screw
- B 1 x Pivot PlateC 1 x SP Connect Plate
- 1 x SP Connect Plate
- D 1 x Mounting Bracket
  E 2 x Nord Washer
- F 2 x M5 x 10mm Caphead Bolts
- © 2 x M5 x 12mm Caphead Bolts

#### Kit Contents

- A 1 x M6 x 16 Countersunk Screw
- B 1 x Pivot Plate
- © 1 x M5 Nyloc Nut
- ① 1 x Mounting Bracket ⑥ 2 x Nord Washer
- F 2 x M5 x 10mm Caphead Bolts
- © 2 x M5 x 12mm Caphead Bolts