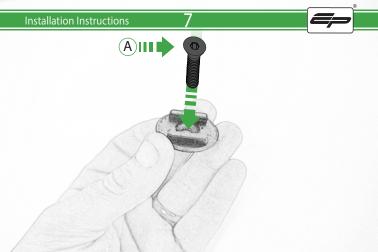

#### Kit Contents

- (A) 1 x M6 x 16 Countersunk Screw
- B 1 x Pivot PlateC 1 x SP Connect Plate
- 1 x SP Connect Plate
- D 1 x Mounting Bracket
  E 2 x Nord Washer
- F 2 x M5 x 10mm Caphead Bolts
- © 2 x M5 x 12mm Caphead Bolts

#### Kit Contents

- A 1 x M6 x 16 Countersunk Screw
- B 1 x Pivot Plate
- © 1 x M5 Nyloc Nut
- ① 1 x Mounting Bracket ⑥ 2 x Nord Washer
- F 2 x M5 x 10mm Caphead Bolts
- © 2 x M5 x 12mm Caphead Bolts