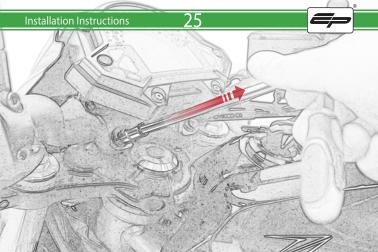

- 30





#### Kit Contents

- (A) 1 x M6 x 16 Countersunk Screw
- B 1 x Pivot PlateC 1 x SP Connect Plate
- 1 x SP Connect Plate
- D 1 x Mounting Bracket
  E 2 x Nord Washer
- F 2 x M5 x 10mm Caphead Bolts
- © 2 x M5 x 12mm Caphead Bolts













































It is recommended that periodic inspections are made to ensure that all bolts are tightend to the specified torque settings.

Should the bike be involved in an accident a thorough inspection should be made and any components that have taken an impact, no matter how small, be replaced





#### Kit Contents

- A 1 x M6 x 16 Countersunk Screw
- B 1 x Pivot Plate
- © 1 x M5 Nyloc Nut
- ① 1 x Mounting Bracket ⑥ 2 x Nord Washer
- F 2 x M5 x 10mm Caphead Bolts
- © 2 x M5 x 12mm Caphead Bolts



































# 30





It is recommended that periodic inspections are made to ensure that all bolts are tightend to the specified torque settings.

Should the bike be involved in an accident a thorough inspection should be made and any components that have taken an impact, no matter how small, be replaced





www.evotech-performance.com