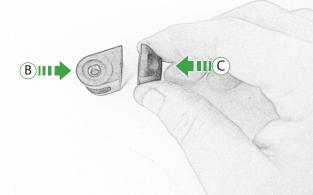

#### Kit Contents

- (A) 1 x M6 x 16 Countersunk Screw
- B 1 x Pivot PlateC 1 x SP Connect Plate
- 1 x SP Connect Plate
- D 1 x Mounting Bracket
  E 2 x Nord Washer
- F 2 x M5 x 10mm Caphead Bolts
- © 2 x M5 x 12mm Caphead Bolts