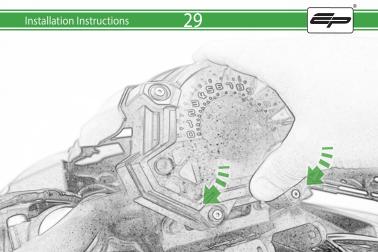

It is recommended that periodic inspections are made to ensure that all bolts are tightend to the specified torque settings.

Should the bike be involved in an accident a thorough inspection should be made and any components that have taken an impact, no matter how small, be replaced