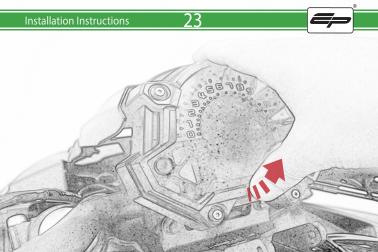

#### Kit Contents

- (A) 1 x M6 x 16 Countersunk Screw
- B 1 x Pivot PlateC 1 x SP Connect Plate
- 1 x SP Connect Plate
- D 1 x Mounting Bracket
  E 2 x Nord Washer
- F 2 x M5 x 10mm Caphead Bolts
- © 2 x M5 x 12mm Caphead Bolts

#### Kit Contents

- A 1 x M6 x 16 Countersunk Screw
- B 1 x Pivot Plate
- © 1 x M5 Nyloc Nut
- ① 1 x Mounting Bracket ⑥ 2 x Nord Washer
- F 2 x M5 x 10mm Caphead Bolts
- © 2 x M5 x 12mm Caphead Bolts