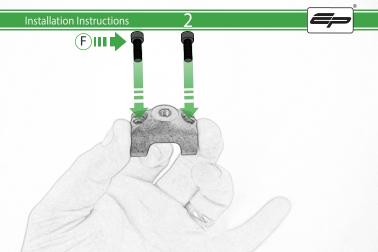

#### Kit Contents

- (A) 1 x M6 x 16 Countersunk Screw
- B 1 x Pivot PlateC 1 x SP Connect Plate
- 1 x SP Connect Plate
- D 1 x Mounting Bracket
  E 2 x Nord Washer
- F 2 x M5 x 10mm Caphead Bolts
- © 2 x M5 x 12mm Caphead Bolts