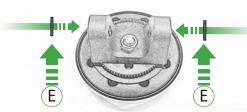

It is recommended that periodic inspections are made to ensure that all bolts are tightend to the specified torque settings.

Should the bike be involved in an accident a thorough inspection should be made and any components that have taken an impact, no matter how small, be replaced

# 30

It is recommended that periodic inspections are made to ensure that all bolts are tightend to the specified torque settings.

Should the bike be involved in an accident a thorough inspection should be made and any components that have taken an impact, no matter how small, be replaced