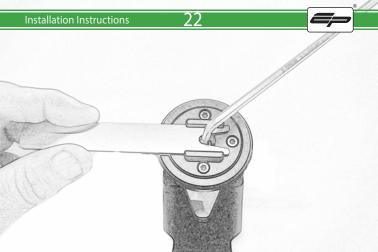

#### Kit Contents

- (A) 1 x M6 x 16 Countersunk Screw
- B 1 x Pivot PlateC 1 x SP Connect Plate
- 1 x SP Connect Plate
- D 1 x Mounting Bracket
  E 2 x Nord Washer
- F 2 x M5 x 10mm Caphead Bolts
- © 2 x M5 x 12mm Caphead Bolts

#### Kit Contents

- A 1 x M6 x 16 Countersunk Screw
- B 1 x Pivot Plate
- © 1 x M5 Nyloc Nut
- ① 1 x Mounting Bracket ⑥ 2 x Nord Washer
- F 2 x M5 x 10mm Caphead Bolts
- © 2 x M5 x 12mm Caphead Bolts