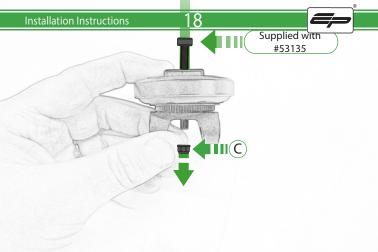

#### Kit Contents

- (A) 1 x M6 x 16 Countersunk Screw
- B 1 x Pivot PlateC 1 x SP Connect Plate
- 1 x SP Connect Plate
- D 1 x Mounting Bracket
  E 2 x Nord Washer
- F 2 x M5 x 10mm Caphead Bolts
- © 2 x M5 x 12mm Caphead Bolts

#### Kit Contents

- A 1 x M6 x 16 Countersunk Screw
- B 1 x Pivot Plate
- © 1 x M5 Nyloc Nut
- ① 1 x Mounting Bracket ⑥ 2 x Nord Washer
- F 2 x M5 x 10mm Caphead Bolts
- © 2 x M5 x 12mm Caphead Bolts