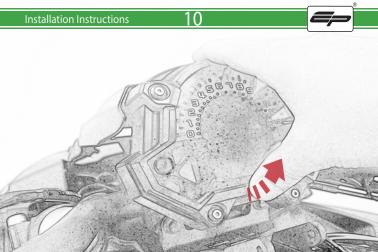

#### Kit Contents

- (A) 1 x M6 x 16 Countersunk Screw
- B 1 x Pivot PlateC 1 x SP Connect Plate
- 1 x SP Connect Plate
- D 1 x Mounting Bracket
  E 2 x Nord Washer
- F 2 x M5 x 10mm Caphead Bolts
- © 2 x M5 x 12mm Caphead Bolts

#### Kit Contents

- A 1 x M6 x 16 Countersunk Screw
- B 1 x Pivot Plate
- © 1 x M5 Nyloc Nut
- ① 1 x Mounting Bracket ⑥ 2 x Nord Washer
- F 2 x M5 x 10mm Caphead Bolts
- © 2 x M5 x 12mm Caphead Bolts