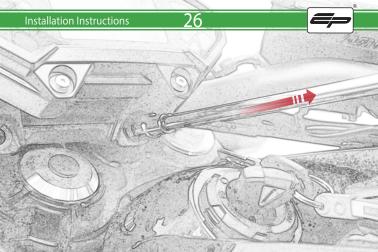

30





#### Kit Contents

- (A) 1 x M6 x 16 Countersunk Screw
- B 1 x Pivot PlateC 1 x SP Connect Plate
- 1 x SP Connect Plate
- D 1 x Mounting Bracket
  E 2 x Nord Washer
- F 2 x M5 x 10mm Caphead Bolts
- © 2 x M5 x 12mm Caphead Bolts













































It is recommended that periodic inspections are made to ensure that all bolts are tightend to the specified torque settings.

Should the bike be involved in an accident a thorough inspection should be made and any components that have taken an impact, no matter how small, be replaced





#### Kit Contents

- A 1 x M6 x 16 Countersunk Screw
- B 1 x Pivot Plate
- © 1 x M5 Nyloc Nut
- ① 1 x Mounting Bracket ⑥ 2 x Nord Washer
- F 2 x M5 x 10mm Caphead Bolts
- © 2 x M5 x 12mm Caphead Bolts



































# 30





It is recommended that periodic inspections are made to ensure that all bolts are tightend to the specified torque settings.

Should the bike be involved in an accident a thorough inspection should be made and any components that have taken an impact, no matter how small, be replaced





www.evotech-performance.com