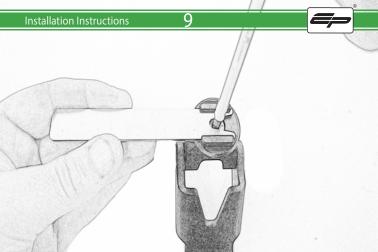

#### Kit Contents

- (A) 1 x M6 x 16 Countersunk Screw
- B 1 x Pivot PlateC 1 x SP Connect Plate
- 1 x SP Connect Plate
- D 1 x Mounting Bracket
  E 2 x Nord Washer
- F 2 x M5 x 10mm Caphead Bolts
- © 2 x M5 x 12mm Caphead Bolts

#### Kit Contents

- A 1 x M6 x 16 Countersunk Screw
- B 1 x Pivot Plate
- © 1 x M5 Nyloc Nut
- ① 1 x Mounting Bracket ⑥ 2 x Nord Washer
- F 2 x M5 x 10mm Caphead Bolts
- © 2 x M5 x 12mm Caphead Bolts