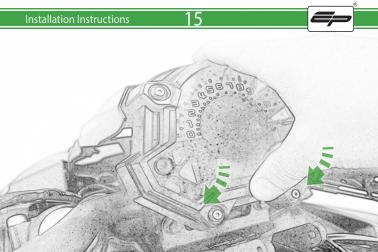

#### Kit Contents

- (A) 1 x M6 x 16 Countersunk Screw
- B 1 x Pivot PlateC 1 x SP Connect Plate
- 1 x SP Connect Plate
- D 1 x Mounting Bracket
  E 2 x Nord Washer
- F 2 x M5 x 10mm Caphead Bolts
- © 2 x M5 x 12mm Caphead Bolts