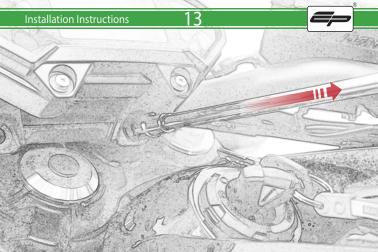

#### Kit Contents

- (A) 1 x M6 x 16 Countersunk Screw
- B 1 x Pivot PlateC 1 x SP Connect Plate
- 1 x SP Connect Plate
- D 1 x Mounting Bracket
  E 2 x Nord Washer
- F 2 x M5 x 10mm Caphead Bolts
- © 2 x M5 x 12mm Caphead Bolts