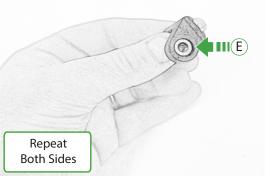

#### Kit Contents

- (A) 1 x M6 x 16 Countersunk Screw
- B 1 x Pivot PlateC 1 x SP Connect Plate
- 1 x SP Connect Plate
- D 1 x Mounting Bracket
  E 2 x Nord Washer
- F 2 x M5 x 10mm Caphead Bolts
- © 2 x M5 x 12mm Caphead Bolts

#### Kit Contents

- A 1 x M6 x 16 Countersunk Screw
- B 1 x Pivot Plate
- © 1 x M5 Nyloc Nut
- ① 1 x Mounting Bracket ⑥ 2 x Nord Washer
- F 2 x M5 x 10mm Caphead Bolts
- © 2 x M5 x 12mm Caphead Bolts