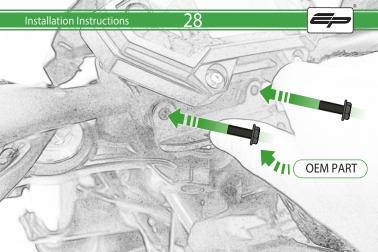

#### Kit Contents

- (A) 1 x M6 x 16 Countersunk Screw
- B 1 x Pivot PlateC 1 x SP Connect Plate
- 1 x SP Connect Plate
- D 1 x Mounting Bracket
  E 2 x Nord Washer
- F 2 x M5 x 10mm Caphead Bolts
- © 2 x M5 x 12mm Caphead Bolts













































It is recommended that periodic inspections are made to ensure that all bolts are tightend to the specified torque settings.

Should the bike be involved in an accident a thorough inspection should be made and any components that have taken an impact, no matter how small, be replaced





#### Kit Contents

- A 1 x M6 x 16 Countersunk Screw
- B 1 x Pivot Plate
- © 1 x M5 Nyloc Nut
- ① 1 x Mounting Bracket ⑥ 2 x Nord Washer
- F 2 x M5 x 10mm Caphead Bolts
- © 2 x M5 x 12mm Caphead Bolts



































# 30





It is recommended that periodic inspections are made to ensure that all bolts are tightend to the specified torque settings.

Should the bike be involved in an accident a thorough inspection should be made and any components that have taken an impact, no matter how small, be replaced





www.evotech-performance.com