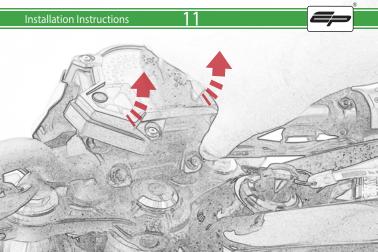

#### Kit Contents

- (A) 1 x M6 x 16 Countersunk Screw
- B 1 x Pivot PlateC 1 x SP Connect Plate
- 1 x SP Connect Plate
- D 1 x Mounting Bracket
  E 2 x Nord Washer
- F 2 x M5 x 10mm Caphead Bolts
- © 2 x M5 x 12mm Caphead Bolts

#### Kit Contents

- A 1 x M6 x 16 Countersunk Screw
- B 1 x Pivot Plate
- © 1 x M5 Nyloc Nut
- ① 1 x Mounting Bracket ⑥ 2 x Nord Washer
- F 2 x M5 x 10mm Caphead Bolts
- © 2 x M5 x 12mm Caphead Bolts