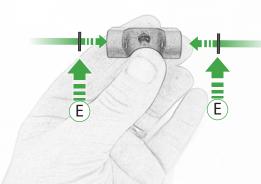

#### Kit Contents

- (A) 1 x M6 x 16 Countersunk Screw
- B 1 x Pivot PlateC 1 x SP Connect Plate
- 1 x SP Connect Plate
- D 1 x Mounting Bracket
  E 2 x Nord Washer
- F 2 x M5 x 10mm Caphead Bolts
- © 2 x M5 x 12mm Caphead Bolts