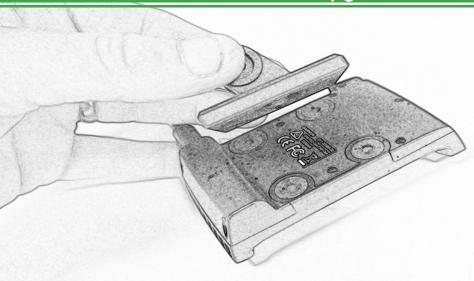

## Kit Contents PRN014566-015638

- (A) 1 x Pivot Plate
- **B** 1 x Main Bracket
- © 1 x Garmin Plate
- D 2 x Nord Lock Washers
- © 2 x M5 x 12 Caphead Bolt
- F 2 x M5 x 8mm Black Button Head Bolt
- G 4 x M4 x 10mm Black Button Head Bolts