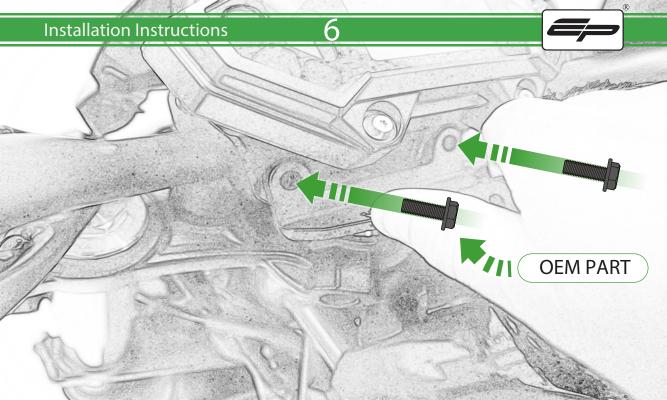

## Kit Contents PRN014566-015638

- (A) 1 x Pivot Plate
- **B** 1 x Main Bracket
- © 1 x Garmin Plate
- D 2 x Nord Lock Washers
- © 2 x M5 x 12 Caphead Bolt
- F 2 x M5 x 8mm Black Button Head Bolt
- G 4 x M4 x 10mm Black Button Head Bolts