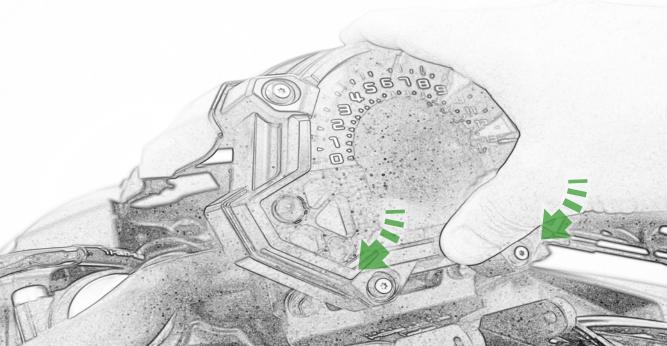

## Kit Contents PRN014566-015638

- (A) 1 x Pivot Plate
- **B** 1 x Main Bracket
- © 1 x Garmin Plate
- D 2 x Nord Lock Washers
- © 2 x M5 x 12 Caphead Bolt
- F 2 x M5 x 8mm Black Button Head Bolt
- G 4 x M4 x 10mm Black Button Head Bolts