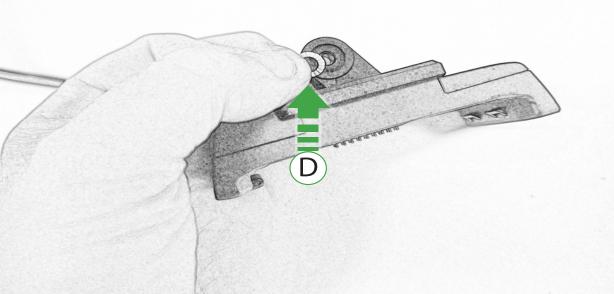

## Kit Contents PRN014566-015638

- (A) 1 x Pivot Plate
- **B** 1 x Main Bracket
- © 1 x Garmin Plate
- D 2 x Nord Lock Washers
- © 2 x M5 x 12 Caphead Bolt
- F 2 x M5 x 8mm Black Button Head Bolt
- G 4 x M4 x 10mm Black Button Head Bolts