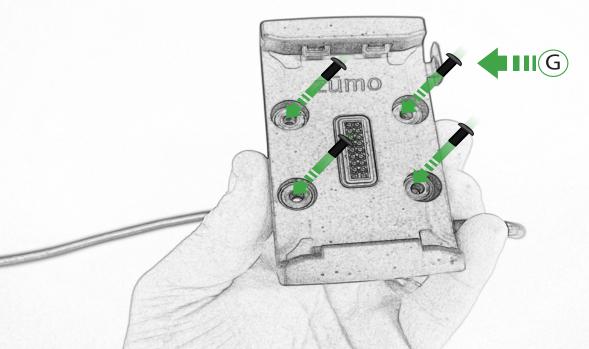

## Kit Contents PRN014566-015638

- (A) 1 x Pivot Plate
- **B** 1 x Main Bracket
- © 1 x Garmin Plate
- D 2 x Nord Lock Washers
- © 2 x M5 x 12 Caphead Bolt
- F 2 x M5 x 8mm Black Button Head Bolt
- G 4 x M4 x 10mm Black Button Head Bolts