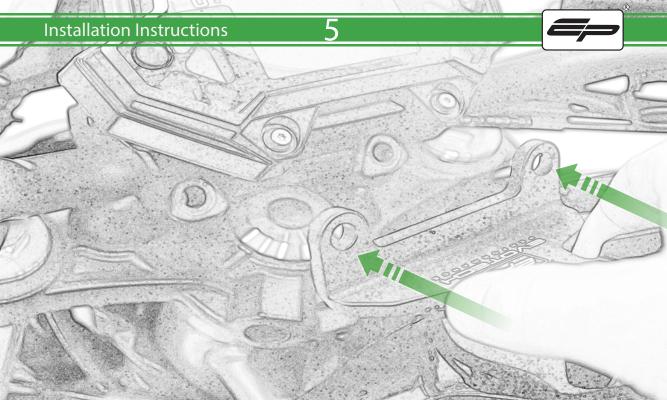

## Kit Contents PRN014566-015638

- (A) 1 x Pivot Plate
- **B** 1 x Main Bracket
- © 1 x Garmin Plate
- D 2 x Nord Lock Washers
- © 2 x M5 x 12 Caphead Bolt
- F 2 x M5 x 8mm Black Button Head Bolt
- G 4 x M4 x 10mm Black Button Head Bolts