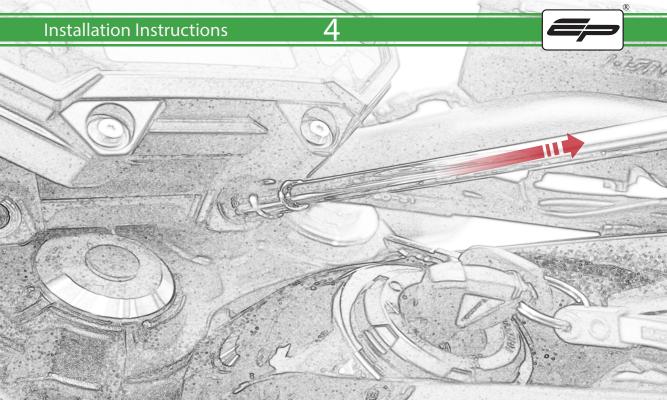

## Kit Contents PRN014566-015638

- (A) 1 x Pivot Plate
- **B** 1 x Main Bracket
- © 1 x Garmin Plate
- D 2 x Nord Lock Washers
- © 2 x M5 x 12 Caphead Bolt
- F 2 x M5 x 8mm Black Button Head Bolt
- G 4 x M4 x 10mm Black Button Head Bolts