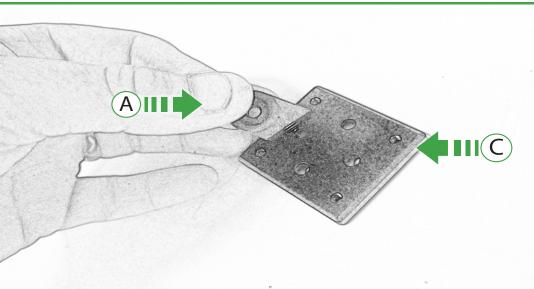

## Kit Contents PRN014566-015638

- (A) 1 x Pivot Plate
- **B** 1 x Main Bracket
- © 1 x Garmin Plate
- D 2 x Nord Lock Washers
- © 2 x M5 x 12 Caphead Bolt
- F 2 x M5 x 8mm Black Button Head Bolt
- G 4 x M4 x 10mm Black Button Head Bolts