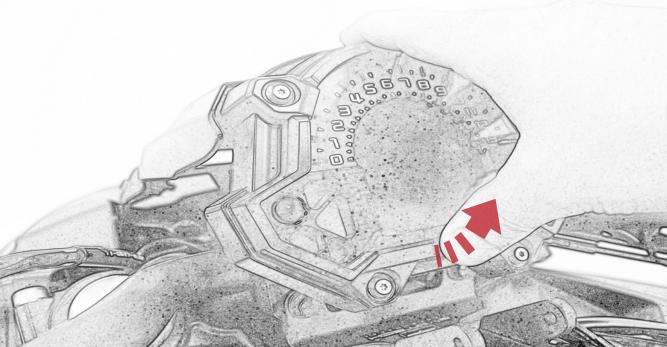

## Kit Contents PRN014566-015638

- (A) 1 x Pivot Plate
- **B** 1 x Main Bracket
- © 1 x Garmin Plate
- D 2 x Nord Lock Washers
- © 2 x M5 x 12 Caphead Bolt
- F 2 x M5 x 8mm Black Button Head Bolt
- G 4 x M4 x 10mm Black Button Head Bolts