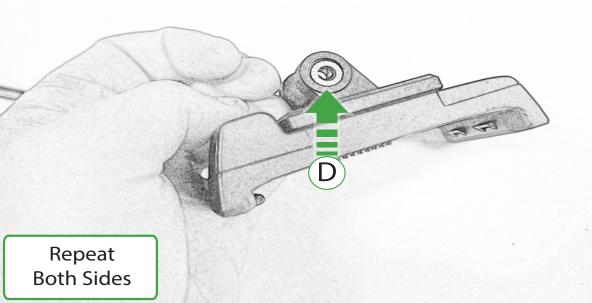

## Kit Contents PRN014566-015638

- (A) 1 x Pivot Plate
- **B** 1 x Main Bracket
- © 1 x Garmin Plate
- D 2 x Nord Lock Washers
- © 2 x M5 x 12 Caphead Bolt
- F 2 x M5 x 8mm Black Button Head Bolt
- G 4 x M4 x 10mm Black Button Head Bolts