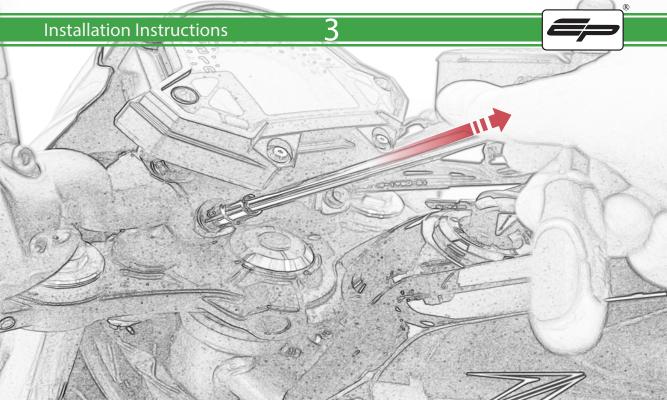

## Kit Contents PRN014566-015638

- (A) 1 x Pivot Plate
- **B** 1 x Main Bracket
- © 1 x Garmin Plate
- D 2 x Nord Lock Washers
- © 2 x M5 x 12 Caphead Bolt
- F 2 x M5 x 8mm Black Button Head Bolt
- G 4 x M4 x 10mm Black Button Head Bolts