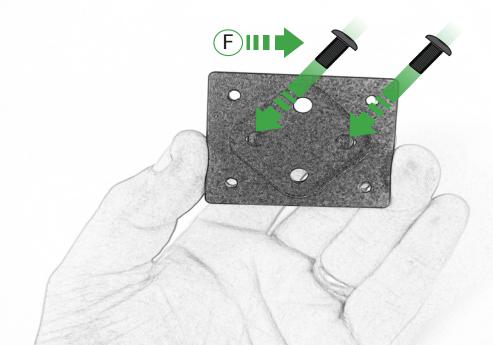

## Kit Contents PRN014566-015638

- (A) 1 x Pivot Plate
- **B** 1 x Main Bracket
- © 1 x Garmin Plate
- D 2 x Nord Lock Washers
- © 2 x M5 x 12 Caphead Bolt
- F 2 x M5 x 8mm Black Button Head Bolt
- G 4 x M4 x 10mm Black Button Head Bolts