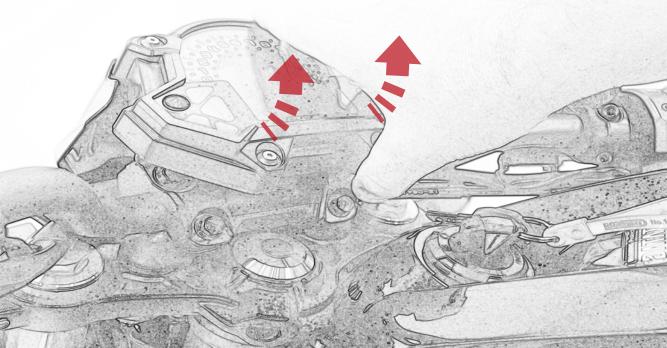

## Kit Contents PRN014566-015638

- (A) 1 x Pivot Plate
- **B** 1 x Main Bracket
- © 1 x Garmin Plate
- D 2 x Nord Lock Washers
- © 2 x M5 x 12 Caphead Bolt
- F 2 x M5 x 8mm Black Button Head Bolt
- G 4 x M4 x 10mm Black Button Head Bolts