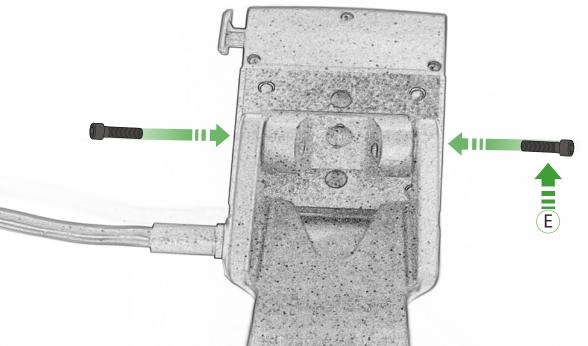

## Kit Contents PRN014566-015638

- (A) 1 x Pivot Plate
- **B** 1 x Main Bracket
- © 1 x Garmin Plate
- D 2 x Nord Lock Washers
- © 2 x M5 x 12 Caphead Bolt
- F 2 x M5 x 8mm Black Button Head Bolt
- G 4 x M4 x 10mm Black Button Head Bolts