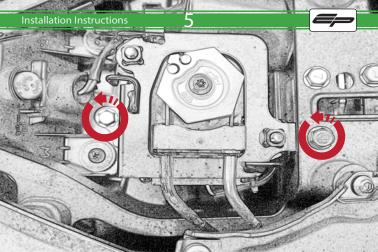

Kawasaki ZX6R Tail Tidy

Installation Instructions

## **Installation Instructions**



## Kit Contents PRN014185

- A 1 x Reflector kit
- **B** 1 x Numberplate Light
- © 1 x Loom Connector
- © 2 x M4 Flange Nuts
- © 2 x M4 x 8mm Black Button Head Bolts
- F 3 x M5 x 16 Countersunk Screws
- G 4 x Spacers
- (H) 4 x M4 x 10mm Black Button Head Bolts
- 1 4 x M6 x 30mm Black Button Head Bolts
- 4 x M6 Flange Nuts



















































































## Reverse Stages









## Installation Instructions











After installation of your tail tidy ensure that the licence plate does not contact the rear tyre when suspension is fully compressed.

Ensure all electrics including indicators, tail light, brake light

and licence plate light lights are working correctly before riding the motorcycle.

It is recommended that periodic inspections are made to ensure that all fixings are fully tightend.





www.evotech-performance.com