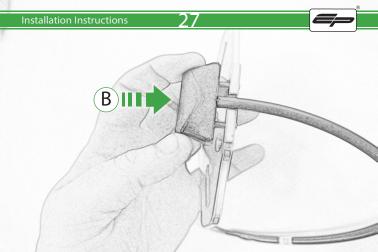

## Kit Contents PRN014185

- A 1 x Reflector kit
- **B** 1 x Numberplate Light
- © 1 x Loom Connector
- © 2 x M4 Flange Nuts
- © 2 x M4 x 8mm Black Button Head Bolts
- F 3 x M5 x 16 Countersunk Screws
- G 4 x Spacers
- (H) 4 x M4 x 10mm Black Button Head Bolts
- 1 4 x M6 x 30mm Black Button Head Bolts
- 4 x M6 Flange Nuts