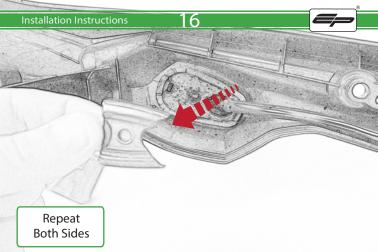

Kawasaki ZX6R Tail Tidy

Installation Instructions

## **Installation Instructions**



## Kit Contents PRN014185

- A 1 x Reflector kit
- **B** 1 x Numberplate Light
- © 1 x Loom Connector
- © 2 x M4 Flange Nuts
- © 2 x M4 x 8mm Black Button Head Bolts
- F 3 x M5 x 16 Countersunk Screws
- G 4 x Spacers
- (H) 4 x M4 x 10mm Black Button Head Bolts
- 1 4 x M6 x 30mm Black Button Head Bolts
- 4 x M6 Flange Nuts



















































































## Reverse Stages









## Installation Instructions











After installation of your tail tidy ensure that the licence plate does not contact the rear tyre when suspension is fully compressed.

Ensure all electrics including indicators, tail light, brake light

and licence plate light lights are working correctly before riding the motorcycle.

It is recommended that periodic inspections are made to ensure that all fixings are fully tightend.





www.evotech-performance.com