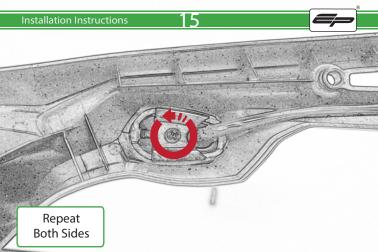

Kawasaki ZX6R Tail Tidy

Installation Instructions

## **Installation Instructions**



## Kit Contents PRN014185

- A 1 x Reflector kit
- **B** 1 x Numberplate Light
- © 1 x Loom Connector
- © 2 x M4 Flange Nuts
- © 2 x M4 x 8mm Black Button Head Bolts
- F 3 x M5 x 16 Countersunk Screws
- G 4 x Spacers
- (H) 4 x M4 x 10mm Black Button Head Bolts
- 1 4 x M6 x 30mm Black Button Head Bolts
- 4 x M6 Flange Nuts



















































































## Reverse Stages









## Installation Instructions











After installation of your tail tidy ensure that the licence plate does not contact the rear tyre when suspension is fully compressed.

Ensure all electrics including indicators, tail light, brake light

and licence plate light lights are working correctly before riding the motorcycle.

It is recommended that periodic inspections are made to ensure that all fixings are fully tightend.





www.evotech-performance.com