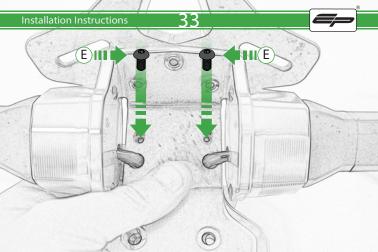

## Kit Contents PRN014185

- A 1 x Reflector kit
- **B** 1 x Numberplate Light
- © 1 x Loom Connector
- © 2 x M4 Flange Nuts
- © 2 x M4 x 8mm Black Button Head Bolts
- F 3 x M5 x 16 Countersunk Screws
- G 4 x Spacers
- (H) 4 x M4 x 10mm Black Button Head Bolts
- 1 4 x M6 x 30mm Black Button Head Bolts
- 4 x M6 Flange Nuts