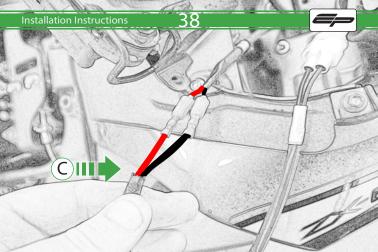

## Installation Instructions

After installation of your tail tidy ensure that the licence plate does not contact the rear tyre when suspension is fully compressed.

Ensure all electrics including indicators, tail light, brake light

and licence plate light lights are working correctly before riding the motorcycle.

It is recommended that periodic inspections are made to ensure that all fixings are fully tightend.

www.evotech-performance.com