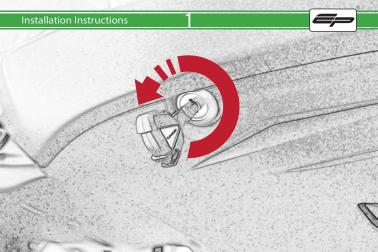

## Installation Instructions

After installation of your tail tidy ensure that the licence plate does not contact the rear tyre when suspension is fully compressed.

Ensure all electrics including indicators, tail light, brake light