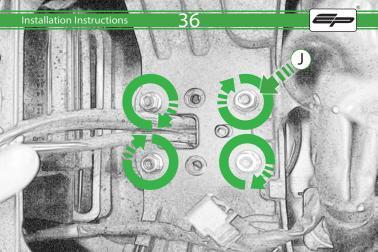

## Kit Contents PRN014185

- A 1 x Reflector kit
- **B** 1 x Numberplate Light
- © 1 x Loom Connector
- © 2 x M4 Flange Nuts
- © 2 x M4 x 8mm Black Button Head Bolts
- F 3 x M5 x 16 Countersunk Screws
- G 4 x Spacers
- (H) 4 x M4 x 10mm Black Button Head Bolts
- 1 4 x M6 x 30mm Black Button Head Bolts
- 4 x M6 Flange Nuts