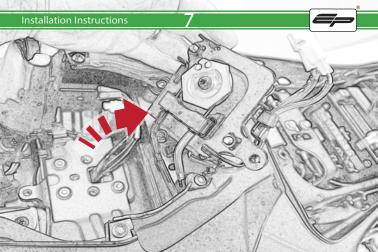

Kawasaki ZX6R Tail Tidy

Installation Instructions

## **Installation Instructions**



## Kit Contents PRN014185

- A 1 x Reflector kit
- **B** 1 x Numberplate Light
- © 1 x Loom Connector
- © 2 x M4 Flange Nuts
- © 2 x M4 x 8mm Black Button Head Bolts
- F 3 x M5 x 16 Countersunk Screws
- G 4 x Spacers
- (H) 4 x M4 x 10mm Black Button Head Bolts
- 1 4 x M6 x 30mm Black Button Head Bolts
- 4 x M6 Flange Nuts



















































































## Reverse Stages









## Installation Instructions











After installation of your tail tidy ensure that the licence plate does not contact the rear tyre when suspension is fully compressed.

Ensure all electrics including indicators, tail light, brake light

and licence plate light lights are working correctly before riding the motorcycle.

It is recommended that periodic inspections are made to ensure that all fixings are fully tightend.





www.evotech-performance.com