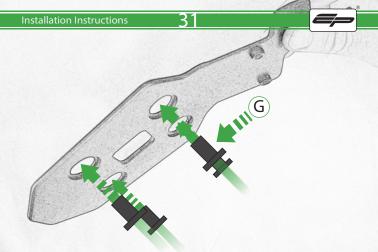

## Kit Contents PRN014185

- A 1 x Reflector kit
- **B** 1 x Numberplate Light
- © 1 x Loom Connector
- © 2 x M4 Flange Nuts
- © 2 x M4 x 8mm Black Button Head Bolts
- F 3 x M5 x 16 Countersunk Screws
- G 4 x Spacers
- (H) 4 x M4 x 10mm Black Button Head Bolts
- 1 4 x M6 x 30mm Black Button Head Bolts
- 4 x M6 Flange Nuts