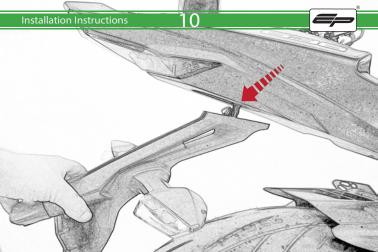

Kawasaki ZX6R Tail Tidy

Installation Instructions

## **Installation Instructions**



## Kit Contents PRN014185

- A 1 x Reflector kit
- **B** 1 x Numberplate Light
- © 1 x Loom Connector
- © 2 x M4 Flange Nuts
- © 2 x M4 x 8mm Black Button Head Bolts
- F 3 x M5 x 16 Countersunk Screws
- G 4 x Spacers
- (H) 4 x M4 x 10mm Black Button Head Bolts
- 1 4 x M6 x 30mm Black Button Head Bolts
- 4 x M6 Flange Nuts



















































































## Reverse Stages









## Installation Instructions











After installation of your tail tidy ensure that the licence plate does not contact the rear tyre when suspension is fully compressed.

Ensure all electrics including indicators, tail light, brake light

and licence plate light lights are working correctly before riding the motorcycle.

It is recommended that periodic inspections are made to ensure that all fixings are fully tightend.





www.evotech-performance.com