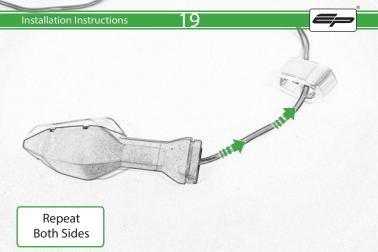

Kawasaki ZX6R Tail Tidy

Installation Instructions

## **Installation Instructions**



## Kit Contents PRN014185

- A 1 x Reflector kit
- **B** 1 x Numberplate Light
- © 1 x Loom Connector
- © 2 x M4 Flange Nuts
- © 2 x M4 x 8mm Black Button Head Bolts
- F 3 x M5 x 16 Countersunk Screws
- G 4 x Spacers
- (H) 4 x M4 x 10mm Black Button Head Bolts
- 1 4 x M6 x 30mm Black Button Head Bolts
- 4 x M6 Flange Nuts



















































































## Reverse Stages









## Installation Instructions











After installation of your tail tidy ensure that the licence plate does not contact the rear tyre when suspension is fully compressed.

Ensure all electrics including indicators, tail light, brake light

and licence plate light lights are working correctly before riding the motorcycle.

It is recommended that periodic inspections are made to ensure that all fixings are fully tightend.





www.evotech-performance.com