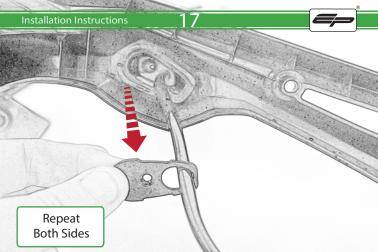

Kawasaki ZX6R Tail Tidy

Installation Instructions

## **Installation Instructions**



## Kit Contents PRN014185

- A 1 x Reflector kit
- **B** 1 x Numberplate Light
- © 1 x Loom Connector
- © 2 x M4 Flange Nuts
- © 2 x M4 x 8mm Black Button Head Bolts
- F 3 x M5 x 16 Countersunk Screws
- G 4 x Spacers
- (H) 4 x M4 x 10mm Black Button Head Bolts
- 1 4 x M6 x 30mm Black Button Head Bolts
- 4 x M6 Flange Nuts



















































































## Reverse Stages









## Installation Instructions











After installation of your tail tidy ensure that the licence plate does not contact the rear tyre when suspension is fully compressed.

Ensure all electrics including indicators, tail light, brake light

and licence plate light lights are working correctly before riding the motorcycle.

It is recommended that periodic inspections are made to ensure that all fixings are fully tightend.





www.evotech-performance.com