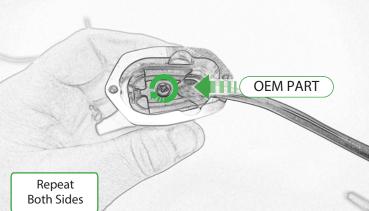

## Installation Instructions

After installation of your tail tidy ensure that the licence plate does not contact the rear tyre when suspension is fully compressed.

Ensure all electrics including indicators, tail light, brake light

and licence plate light lights are working correctly before riding the motorcycle.

It is recommended that periodic inspections are made to ensure that all fixings are fully tightend.

www.evotech-performance.com