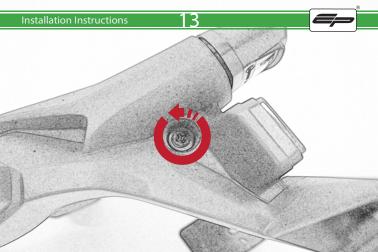

Kawasaki ZX6R Tail Tidy

Installation Instructions

## **Installation Instructions**



## Kit Contents PRN014185

- A 1 x Reflector kit
- **B** 1 x Numberplate Light
- © 1 x Loom Connector
- © 2 x M4 Flange Nuts
- © 2 x M4 x 8mm Black Button Head Bolts
- F 3 x M5 x 16 Countersunk Screws
- G 4 x Spacers
- (H) 4 x M4 x 10mm Black Button Head Bolts
- 1 4 x M6 x 30mm Black Button Head Bolts
- 4 x M6 Flange Nuts



















































































## Reverse Stages









## Installation Instructions











After installation of your tail tidy ensure that the licence plate does not contact the rear tyre when suspension is fully compressed.

Ensure all electrics including indicators, tail light, brake light

and licence plate light lights are working correctly before riding the motorcycle.

It is recommended that periodic inspections are made to ensure that all fixings are fully tightend.





www.evotech-performance.com