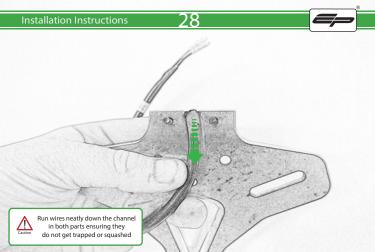

## Installation Instructions

After installation of your tail tidy ensure that the licence plate does not contact the rear tyre when suspension is fully compressed.

Ensure all electrics including indicators, tail light, brake light

and licence plate light lights are working correctly before riding the motorcycle.

It is recommended that periodic inspections are made to ensure that all fixings are fully tightend.

www.evotech-performance.com