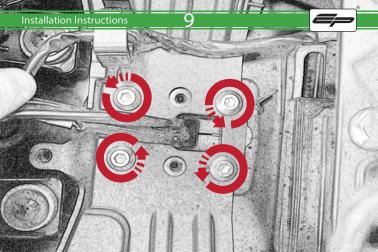

Kawasaki ZX6R Tail Tidy

Installation Instructions

## **Installation Instructions**



## Kit Contents PRN014185

- A 1 x Reflector kit
- **B** 1 x Numberplate Light
- © 1 x Loom Connector
- © 2 x M4 Flange Nuts
- © 2 x M4 x 8mm Black Button Head Bolts
- F 3 x M5 x 16 Countersunk Screws
- G 4 x Spacers
- (H) 4 x M4 x 10mm Black Button Head Bolts
- 1 4 x M6 x 30mm Black Button Head Bolts
- 4 x M6 Flange Nuts



















































































## Reverse Stages









## Installation Instructions











After installation of your tail tidy ensure that the licence plate does not contact the rear tyre when suspension is fully compressed.

Ensure all electrics including indicators, tail light, brake light

and licence plate light lights are working correctly before riding the motorcycle.

It is recommended that periodic inspections are made to ensure that all fixings are fully tightend.





www.evotech-performance.com