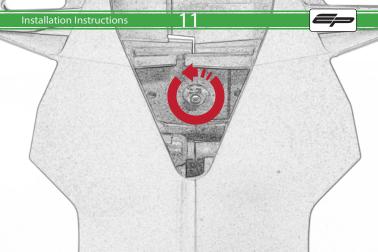

Kawasaki ZX6R Tail Tidy

Installation Instructions

## **Installation Instructions**



## Kit Contents PRN014185

- A 1 x Reflector kit
- **B** 1 x Numberplate Light
- © 1 x Loom Connector
- © 2 x M4 Flange Nuts
- © 2 x M4 x 8mm Black Button Head Bolts
- F 3 x M5 x 16 Countersunk Screws
- G 4 x Spacers
- (H) 4 x M4 x 10mm Black Button Head Bolts
- 1 4 x M6 x 30mm Black Button Head Bolts
- 4 x M6 Flange Nuts



















































































## Reverse Stages









## Installation Instructions











After installation of your tail tidy ensure that the licence plate does not contact the rear tyre when suspension is fully compressed.

Ensure all electrics including indicators, tail light, brake light

and licence plate light lights are working correctly before riding the motorcycle.

It is recommended that periodic inspections are made to ensure that all fixings are fully tightend.





www.evotech-performance.com