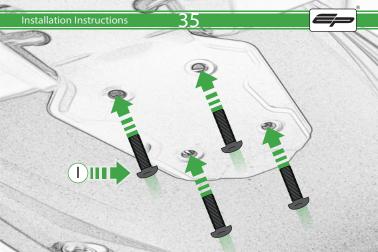

## Kit Contents PRN014185

- A 1 x Reflector kit
- **B** 1 x Numberplate Light
- © 1 x Loom Connector
- © 2 x M4 Flange Nuts
- © 2 x M4 x 8mm Black Button Head Bolts
- F 3 x M5 x 16 Countersunk Screws
- G 4 x Spacers
- (H) 4 x M4 x 10mm Black Button Head Bolts
- 1 4 x M6 x 30mm Black Button Head Bolts
- 4 x M6 Flange Nuts