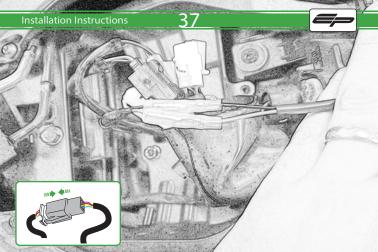

## Installation Instructions

After installation of your tail tidy ensure that the licence plate does not contact the rear tyre when suspension is fully compressed.

Ensure all electrics including indicators, tail light, brake light

and licence plate light lights are working correctly before riding the motorcycle.

It is recommended that periodic inspections are made to ensure that all fixings are fully tightend.

www.evotech-performance.com