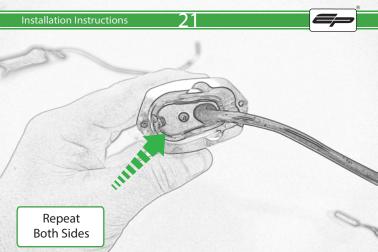

Kawasaki ZX6R Tail Tidy

Installation Instructions

## **Installation Instructions**



## Kit Contents PRN014185

- A 1 x Reflector kit
- **B** 1 x Numberplate Light
- © 1 x Loom Connector
- © 2 x M4 Flange Nuts
- © 2 x M4 x 8mm Black Button Head Bolts
- F 3 x M5 x 16 Countersunk Screws
- G 4 x Spacers
- (H) 4 x M4 x 10mm Black Button Head Bolts
- 1 4 x M6 x 30mm Black Button Head Bolts
- 4 x M6 Flange Nuts



















































































## Reverse Stages









## Installation Instructions











After installation of your tail tidy ensure that the licence plate does not contact the rear tyre when suspension is fully compressed.

Ensure all electrics including indicators, tail light, brake light

and licence plate light lights are working correctly before riding the motorcycle.

It is recommended that periodic inspections are made to ensure that all fixings are fully tightend.





www.evotech-performance.com