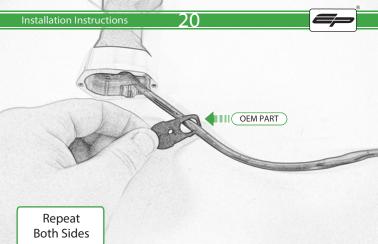

Kawasaki ZX6R Tail Tidy

Installation Instructions

## **Installation Instructions**



## Kit Contents PRN014185

- A 1 x Reflector kit
- **B** 1 x Numberplate Light
- © 1 x Loom Connector
- © 2 x M4 Flange Nuts
- © 2 x M4 x 8mm Black Button Head Bolts
- F 3 x M5 x 16 Countersunk Screws
- G 4 x Spacers
- (H) 4 x M4 x 10mm Black Button Head Bolts
- 1 4 x M6 x 30mm Black Button Head Bolts
- 4 x M6 Flange Nuts



















































































## Reverse Stages









## Installation Instructions











After installation of your tail tidy ensure that the licence plate does not contact the rear tyre when suspension is fully compressed.

Ensure all electrics including indicators, tail light, brake light

and licence plate light lights are working correctly before riding the motorcycle.

It is recommended that periodic inspections are made to ensure that all fixings are fully tightend.





www.evotech-performance.com