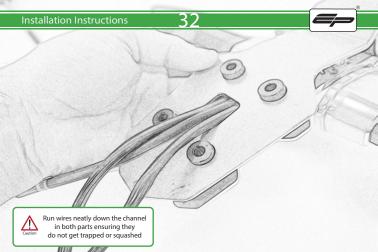

## Installation Instructions

After installation of your tail tidy ensure that the licence plate does not contact the rear tyre when suspension is fully compressed.

Ensure all electrics including indicators, tail light, brake light

and licence plate light lights are working correctly before riding the motorcycle.

It is recommended that periodic inspections are made to ensure that all fixings are fully tightend.

www.evotech-performance.com