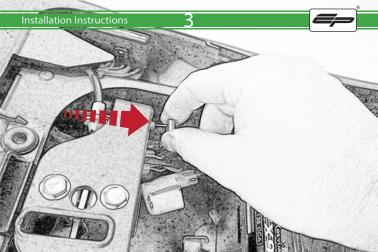

## Installation Instructions

After installation of your tail tidy ensure that the licence plate does not contact the rear tyre when suspension is fully compressed.

Ensure all electrics including indicators, tail light, brake light