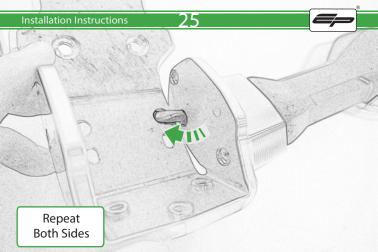

## Installation Instructions

After installation of your tail tidy ensure that the licence plate does not contact the rear tyre when suspension is fully compressed.

Ensure all electrics including indicators, tail light, brake light

and licence plate light lights are working correctly before riding the motorcycle.

It is recommended that periodic inspections are made to ensure that all fixings are fully tightend.

www.evotech-performance.com