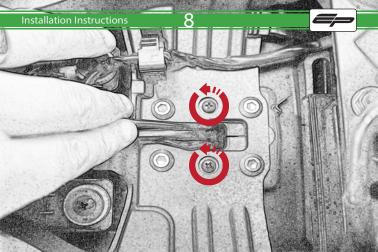

Kawasaki ZX6R Tail Tidy

Installation Instructions

## **Installation Instructions**



## Kit Contents PRN014185

- A 1 x Reflector kit
- **B** 1 x Numberplate Light
- © 1 x Loom Connector
- © 2 x M4 Flange Nuts
- © 2 x M4 x 8mm Black Button Head Bolts
- F 3 x M5 x 16 Countersunk Screws
- G 4 x Spacers
- (H) 4 x M4 x 10mm Black Button Head Bolts
- 1 4 x M6 x 30mm Black Button Head Bolts
- 4 x M6 Flange Nuts



















































































## Reverse Stages









## Installation Instructions











After installation of your tail tidy ensure that the licence plate does not contact the rear tyre when suspension is fully compressed.

Ensure all electrics including indicators, tail light, brake light

and licence plate light lights are working correctly before riding the motorcycle.

It is recommended that periodic inspections are made to ensure that all fixings are fully tightend.





www.evotech-performance.com