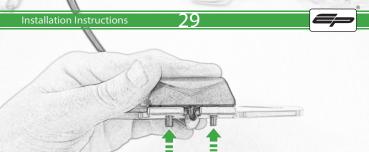

Kawasaki ZX6R Tail Tidy

Installation Instructions

## **Installation Instructions**



## Kit Contents PRN014185

- A 1 x Reflector kit
- **B** 1 x Numberplate Light
- © 1 x Loom Connector
- © 2 x M4 Flange Nuts
- © 2 x M4 x 8mm Black Button Head Bolts
- F 3 x M5 x 16 Countersunk Screws
- G 4 x Spacers
- (H) 4 x M4 x 10mm Black Button Head Bolts
- 1 4 x M6 x 30mm Black Button Head Bolts
- 4 x M6 Flange Nuts



















































































## Reverse Stages









## Installation Instructions











After installation of your tail tidy ensure that the licence plate does not contact the rear tyre when suspension is fully compressed.

Ensure all electrics including indicators, tail light, brake light

and licence plate light lights are working correctly before riding the motorcycle.

It is recommended that periodic inspections are made to ensure that all fixings are fully tightend.





www.evotech-performance.com