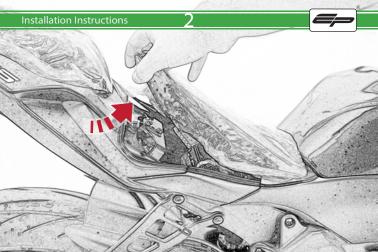

## Installation Instructions

After installation of your tail tidy ensure that the licence plate does not contact the rear tyre when suspension is fully compressed.

Ensure all electrics including indicators, tail light, brake light