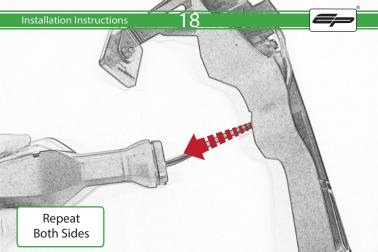

Kawasaki ZX6R Tail Tidy

Installation Instructions

## **Installation Instructions**



## Kit Contents PRN014185

- A 1 x Reflector kit
- **B** 1 x Numberplate Light
- © 1 x Loom Connector
- © 2 x M4 Flange Nuts
- © 2 x M4 x 8mm Black Button Head Bolts
- F 3 x M5 x 16 Countersunk Screws
- G 4 x Spacers
- (H) 4 x M4 x 10mm Black Button Head Bolts
- 1 4 x M6 x 30mm Black Button Head Bolts
- 4 x M6 Flange Nuts



















































































## Reverse Stages









## Installation Instructions











After installation of your tail tidy ensure that the licence plate does not contact the rear tyre when suspension is fully compressed.

Ensure all electrics including indicators, tail light, brake light

and licence plate light lights are working correctly before riding the motorcycle.

It is recommended that periodic inspections are made to ensure that all fixings are fully tightend.





www.evotech-performance.com