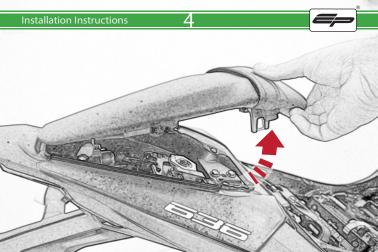

## Installation Instructions

After installation of your tail tidy ensure that the licence plate does not contact the rear tyre when suspension is fully compressed.

Ensure all electrics including indicators, tail light, brake light