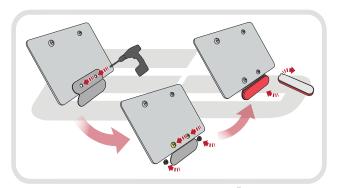

## Kit Contents PRN014185

- A 1 x Reflector kit
- **B** 1 x Numberplate Light
- © 1 x Loom Connector
- © 2 x M4 Flange Nuts
- © 2 x M4 x 8mm Black Button Head Bolts
- F 3 x M5 x 16 Countersunk Screws
- G 4 x Spacers
- (H) 4 x M4 x 10mm Black Button Head Bolts
- 1 4 x M6 x 30mm Black Button Head Bolts
- 4 x M6 Flange Nuts