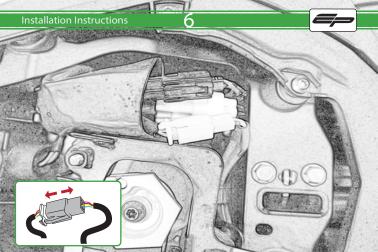

Kawasaki ZX6R Tail Tidy

Installation Instructions

## **Installation Instructions**



## Kit Contents PRN014185

- A 1 x Reflector kit
- **B** 1 x Numberplate Light
- © 1 x Loom Connector
- © 2 x M4 Flange Nuts
- © 2 x M4 x 8mm Black Button Head Bolts
- F 3 x M5 x 16 Countersunk Screws
- G 4 x Spacers
- (H) 4 x M4 x 10mm Black Button Head Bolts
- 1 4 x M6 x 30mm Black Button Head Bolts
- 4 x M6 Flange Nuts



















































































## Reverse Stages









## Installation Instructions











After installation of your tail tidy ensure that the licence plate does not contact the rear tyre when suspension is fully compressed.

Ensure all electrics including indicators, tail light, brake light

and licence plate light lights are working correctly before riding the motorcycle.

It is recommended that periodic inspections are made to ensure that all fixings are fully tightend.





www.evotech-performance.com