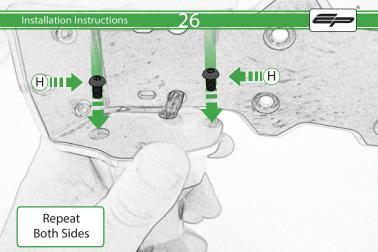

## Kit Contents PRN014185

- A 1 x Reflector kit
- **B** 1 x Numberplate Light
- © 1 x Loom Connector
- © 2 x M4 Flange Nuts
- © 2 x M4 x 8mm Black Button Head Bolts
- F 3 x M5 x 16 Countersunk Screws
- G 4 x Spacers
- (H) 4 x M4 x 10mm Black Button Head Bolts
- 1 4 x M6 x 30mm Black Button Head Bolts
- 4 x M6 Flange Nuts