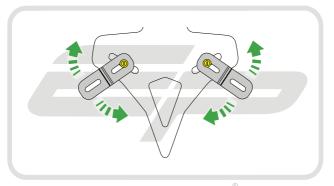

## Installation Instructions

After installation of your tail tidy ensure that the licence plate does not contact the rear tyre when suspension is fully compressed.

Ensure all electrics including indicators, tail light, brake light

and licence plate light lights are working correctly before riding the motorcycle.

It is recommended that periodic inspections are made to ensure that all fixings are fully tightend.

www.evotech-performance.com