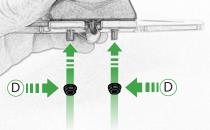

## Kit Contents PRN014185

- A 1 x Reflector kit
- **B** 1 x Numberplate Light
- © 1 x Loom Connector
- © 2 x M4 Flange Nuts
- © 2 x M4 x 8mm Black Button Head Bolts
- F 3 x M5 x 16 Countersunk Screws
- G 4 x Spacers
- (H) 4 x M4 x 10mm Black Button Head Bolts
- 1 4 x M6 x 30mm Black Button Head Bolts
- 4 x M6 Flange Nuts