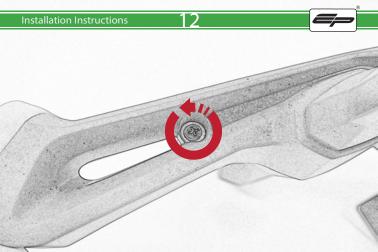

Kawasaki ZX6R Tail Tidy

Installation Instructions

## **Installation Instructions**



## Kit Contents PRN014185

- A 1 x Reflector kit
- **B** 1 x Numberplate Light
- © 1 x Loom Connector
- © 2 x M4 Flange Nuts
- © 2 x M4 x 8mm Black Button Head Bolts
- F 3 x M5 x 16 Countersunk Screws
- G 4 x Spacers
- (H) 4 x M4 x 10mm Black Button Head Bolts
- 1 4 x M6 x 30mm Black Button Head Bolts
- 4 x M6 Flange Nuts



















































































## Reverse Stages









## Installation Instructions











After installation of your tail tidy ensure that the licence plate does not contact the rear tyre when suspension is fully compressed.

Ensure all electrics including indicators, tail light, brake light

and licence plate light lights are working correctly before riding the motorcycle.

It is recommended that periodic inspections are made to ensure that all fixings are fully tightend.





www.evotech-performance.com