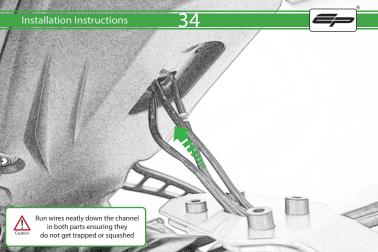

## Installation Instructions

After installation of your tail tidy ensure that the licence plate does not contact the rear tyre when suspension is fully compressed.

Ensure all electrics including indicators, tail light, brake light

and licence plate light lights are working correctly before riding the motorcycle.

It is recommended that periodic inspections are made to ensure that all fixings are fully tightend.

www.evotech-performance.com