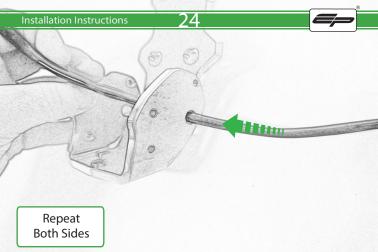

## Installation Instructions

After installation of your tail tidy ensure that the licence plate does not contact the rear tyre when suspension is fully compressed.

Ensure all electrics including indicators, tail light, brake light

and licence plate light lights are working correctly before riding the motorcycle.

It is recommended that periodic inspections are made to ensure that all fixings are fully tightend.

www.evotech-performance.com