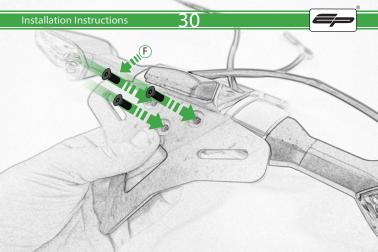

## Kit Contents PRN014185

- A 1 x Reflector kit
- **B** 1 x Numberplate Light
- © 1 x Loom Connector
- © 2 x M4 Flange Nuts
- © 2 x M4 x 8mm Black Button Head Bolts
- F 3 x M5 x 16 Countersunk Screws
- G 4 x Spacers
- (H) 4 x M4 x 10mm Black Button Head Bolts
- 1 4 x M6 x 30mm Black Button Head Bolts
- 4 x M6 Flange Nuts