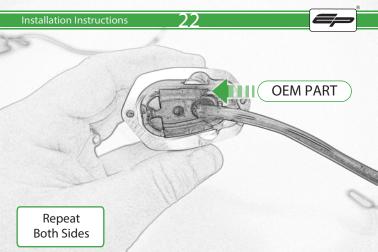

## Installation Instructions

After installation of your tail tidy ensure that the licence plate does not contact the rear tyre when suspension is fully compressed.

Ensure all electrics including indicators, tail light, brake light

and licence plate light lights are working correctly before riding the motorcycle.

It is recommended that periodic inspections are made to ensure that all fixings are fully tightend.

www.evotech-performance.com