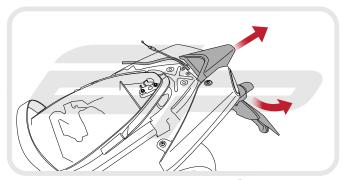

**Installation Instructions** 

### Installation Instructions



# APRILIA DORSODURO 750 TAIL TIDY 2008 ONWARDS

#### Product Reference - 6668

#### Kit Contents

- (A) 1 x Main Tail Tidy
  (D) 2 x M4 x 12 Black Screws
  (D) 1 x Indicator Bracket
  (E) 2 x M6 45 Black Screws
- (a) 1 x Seat Lock Bracket (2013 Onwards) (b) 3 x M6 60 Cap Head Screws
- ⊕ 1 x Reflector Bracket
   ☐ 4 x M6 Nyloc Nuts
- © 1 x Reflector P 4 x Seat Lock Spacers
- (B) 1 x M5 12 Cap Head Screw (D) 5 x M6 Washers
- ① 2 x Plastic Screws and Nuts R 6 x Cable Ties















































## Installation Instructions







































Stage 13 - 16 for 2013 Models Onwards 2008 - 2012 Models skip to stage17 **UNCLIP** 





























































































Reverse Stage 2,1





www.evotech-performance.com