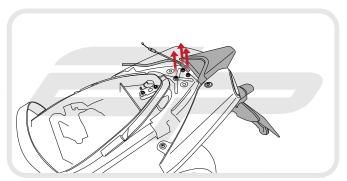

**Installation Instructions** 

### Installation Instructions



# APRILIA DORSODURO 750 TAIL TIDY 2008 ONWARDS

#### Product Reference - 6668

#### Kit Contents

- (A) 1 x Main Tail Tidy
  (D) 2 x M4 x 12 Black Screws
  (D) 1 x Indicator Bracket
  (E) 2 x M6 45 Black Screws
- (a) 1 x Seat Lock Bracket (2013 Onwards) (b) 3 x M6 60 Cap Head Screws
- ⊕ 1 x Reflector Bracket
   ☐ 4 x M6 Nyloc Nuts
- © 1 x Reflector P 4 x Seat Lock Spacers
- (B) 1 x M5 12 Cap Head Screw (D) 5 x M6 Washers
- ① 2 x Plastic Screws and Nuts R 6 x Cable Ties















































## Installation Instructions







































Stage 13 - 16 for 2013 Models Onwards 2008 - 2012 Models skip to stage17 **UNCLIP** 





























































































Reverse Stage 2,1





www.evotech-performance.com