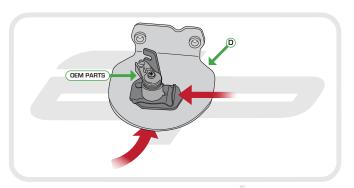

## Installation Instructions

Stage 13 - 16 for 2013 Models Onwards 2008 - 2012 Models skip to stage17 **UNCLIP** 

Reverse Stage 2,1

www.evotech-performance.com