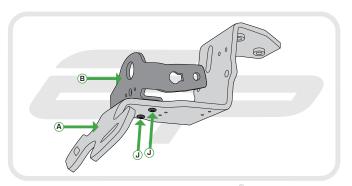

#### Kit Contents

- (A) 1 x Main Tail Tidy
  (D) 2 x M4 x 12 Black Screws
  (D) 1 x Indicator Bracket
  (E) 2 x M6 45 Black Screws
- (a) 1 x Seat Lock Bracket (2013 Onwards) (b) 3 x M6 60 Cap Head Screws
- ⊕ 1 x Reflector Bracket
   ☐ 4 x M6 Nyloc Nuts
- © 1 x Reflector P 4 x Seat Lock Spacers
- (B) 1 x M5 12 Cap Head Screw (D) 5 x M6 Washers
- ① 2 x Plastic Screws and Nuts R 6 x Cable Ties