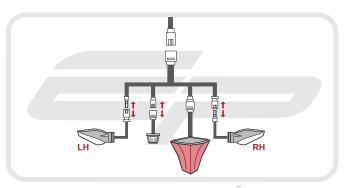

## Installation Instructions

Stage 13 - 16 for 2013 Models Onwards 2008 - 2012 Models skip to stage17 **UNCLIP** 

Reverse Stage 2,1

www.evotech-performance.com