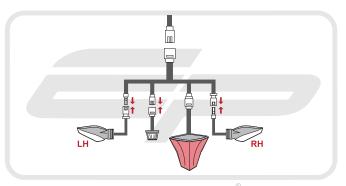

## Installation Instructions

Stage 13 - 16 for 2013 Models Onwards 2008 - 2012 Models skip to stage17 **UNCLIP** 

Reverse Stage 2,1

www.evotech-performance.com