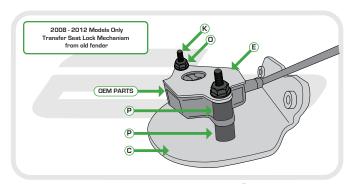

#### Kit Contents

- (A) 1 x Main Tail Tidy
  (D) 2 x M4 x 12 Black Screws
  (D) 1 x Indicator Bracket
  (E) 2 x M6 45 Black Screws
- (a) 1 x Seat Lock Bracket (2013 Onwards) (b) 3 x M6 60 Cap Head Screws
- ⊕ 1 x Reflector Bracket
   ☐ 4 x M6 Nyloc Nuts
- © 1 x Reflector P 4 x Seat Lock Spacers
- (B) 1 x M5 12 Cap Head Screw (D) 5 x M6 Washers
- ① 2 x Plastic Screws and Nuts R 6 x Cable Ties

## Installation Instructions

Stage 13 - 16 for 2013 Models Onwards 2008 - 2012 Models skip to stage17 **UNCLIP** 

Reverse Stage 2,1

www.evotech-performance.com