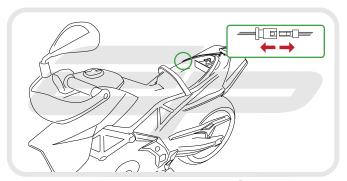

**Installation Instructions** 

### Installation Instructions



# APRILIA DORSODURO 750 TAIL TIDY 2008 ONWARDS

#### Product Reference - 6668

#### Kit Contents

- (A) 1 x Main Tail Tidy
  (D) 2 x M4 x 12 Black Screws
  (D) 1 x Indicator Bracket
  (E) 2 x M6 45 Black Screws
- (a) 1 x Seat Lock Bracket (2013 Onwards) (b) 3 x M6 60 Cap Head Screws
- ⊕ 1 x Reflector Bracket
   ☐ 4 x M6 Nyloc Nuts
- © 1 x Reflector P 4 x Seat Lock Spacers
- (B) 1 x M5 12 Cap Head Screw (D) 5 x M6 Washers
- ① 2 x Plastic Screws and Nuts R 6 x Cable Ties















































## Installation Instructions







































Stage 13 - 16 for 2013 Models Onwards 2008 - 2012 Models skip to stage17 **UNCLIP** 





























































































Reverse Stage 2,1





www.evotech-performance.com