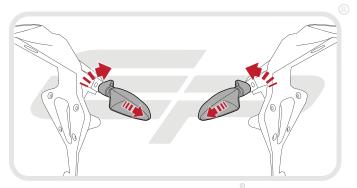

**Installation Instructions** 



# APRILIA RSV4 and TUONO V4 TAIL TIDY

#### Product Reference - 7489

#### Kit Contents

- 1 x Main Tail Tidy
- H 1 x M6 Spacer (not needed for this model)
- B 1 x Licence Plate Bracket
- ① 2 x Plastic Screws
- © 1 x LED Licence Plate Light
- (K) 2 x Indicator Extension Wires

- ① 1 x M6 Flange Nut
- © 1 x M6 30 Socket Button Head € 6 x Pair Bullet Connectors
- F) 1 x Reflector Bracket

M 5 x M6 - 20 Socket Button Heads

G 1 x Reflector

N 5 x Cable Ties









































### Installation Instructions







Installation Instructions





















































# **15**

















































23













Reverse Stages 3, 2, 1



### Reflector Bracket Installation











# M ESSENTIAL CHECKS M



After installation of your tail tidy ensure that the licence plate does not contact the rear tyre when suspension is fully compressed. Ensure all electrics including indicators, tail light, brake light and licence plate light lights are working correctly before riding the motorcycle.

It is recommended that periodic inspections are made to ensure that all fixings are fully tightend.





www.evotech-performance.com