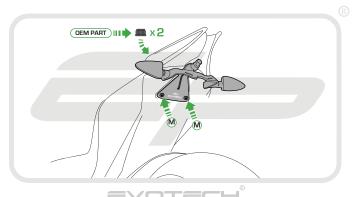

**Installation Instructions** 



# APRILIA RSV4 and TUONO V4 TAIL TIDY

#### Product Reference - 7489

#### Kit Contents

- 1 x Main Tail Tidy
- H 1 x M6 Spacer (not needed for this model)
- B 1 x Licence Plate Bracket
- ① 2 x Plastic Screws
- © 1 x LED Licence Plate Light
- (K) 2 x Indicator Extension Wires

- ① 1 x M6 Flange Nut
- © 1 x M6 30 Socket Button Head € 6 x Pair Bullet Connectors
- F) 1 x Reflector Bracket

M 5 x M6 - 20 Socket Button Heads

G 1 x Reflector

N 5 x Cable Ties









































### Installation Instructions







Installation Instructions





















































# **15**

















































23













Reverse Stages 3, 2, 1



### Reflector Bracket Installation











# M ESSENTIAL CHECKS M



After installation of your tail tidy ensure that the licence plate does not contact the rear tyre when suspension is fully compressed. Ensure all electrics including indicators, tail light, brake light and licence plate light lights are working correctly before riding the motorcycle.

It is recommended that periodic inspections are made to ensure that all fixings are fully tightend.





www.evotech-performance.com