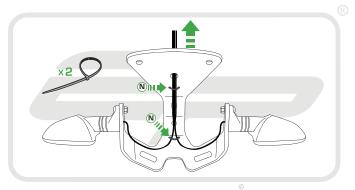

**Installation Instructions** 



# APRILIA RSV4 and TUONO V4 TAIL TIDY

#### Product Reference - 7489

#### Kit Contents

- 1 x Main Tail Tidy
- H 1 x M6 Spacer (not needed for this model)
- B 1 x Licence Plate Bracket
- ① 2 x Plastic Screws
- © 1 x LED Licence Plate Light
- (K) 2 x Indicator Extension Wires

- ① 1 x M6 Flange Nut
- © 1 x M6 30 Socket Button Head € 6 x Pair Bullet Connectors
- F) 1 x Reflector Bracket

M 5 x M6 - 20 Socket Button Heads

G 1 x Reflector

N 5 x Cable Ties









































### Installation Instructions







Installation Instructions





















































# **15**

















































23













Reverse Stages 3, 2, 1



### Reflector Bracket Installation











# M ESSENTIAL CHECKS M



After installation of your tail tidy ensure that the licence plate does not contact the rear tyre when suspension is fully compressed. Ensure all electrics including indicators, tail light, brake light and licence plate light lights are working correctly before riding the motorcycle.

It is recommended that periodic inspections are made to ensure that all fixings are fully tightend.





www.evotech-performance.com