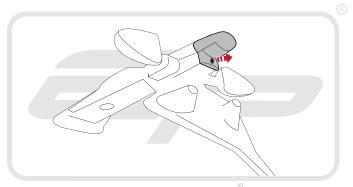

**Installation Instructions** 



# APRILIA RSV4 and TUONO V4 TAIL TIDY

#### Product Reference - 7489

#### Kit Contents

- 1 x Main Tail Tidy
- H 1 x M6 Spacer (not needed for this model)
- B 1 x Licence Plate Bracket
- ① 2 x Plastic Screws
- © 1 x LED Licence Plate Light
- (K) 2 x Indicator Extension Wires

- ① 1 x M6 Flange Nut
- © 1 x M6 30 Socket Button Head € 6 x Pair Bullet Connectors
- F) 1 x Reflector Bracket

M 5 x M6 - 20 Socket Button Heads

G 1 x Reflector

N 5 x Cable Ties









































### Installation Instructions







Installation Instructions





















































# **15**

















































23













Reverse Stages 3, 2, 1



### Reflector Bracket Installation











# M ESSENTIAL CHECKS M



After installation of your tail tidy ensure that the licence plate does not contact the rear tyre when suspension is fully compressed. Ensure all electrics including indicators, tail light, brake light and licence plate light lights are working correctly before riding the motorcycle.

It is recommended that periodic inspections are made to ensure that all fixings are fully tightend.





www.evotech-performance.com