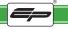

**Installation Instructions** 



# APRILIA RSV4 and TUONO V4 TAIL TIDY

#### Product Reference - 7489

#### Kit Contents

- 1 x Main Tail Tidy
- H 1 x M6 Spacer (not needed for this model)
- B 1 x Licence Plate Bracket
- ① 2 x Plastic Screws
- © 1 x LED Licence Plate Light
- (K) 2 x Indicator Extension Wires

- ① 1 x M6 Flange Nut
- © 1 x M6 30 Socket Button Head € 6 x Pair Bullet Connectors
- F) 1 x Reflector Bracket

M 5 x M6 - 20 Socket Button Heads

G 1 x Reflector

N 5 x Cable Ties









































### Installation Instructions







Installation Instructions





















































# **15**

















































23













Reverse Stages 3, 2, 1



### Reflector Bracket Installation











# M ESSENTIAL CHECKS M



After installation of your tail tidy ensure that the licence plate does not contact the rear tyre when suspension is fully compressed. Ensure all electrics including indicators, tail light, brake light and licence plate light lights are working correctly before riding the motorcycle.

It is recommended that periodic inspections are made to ensure that all fixings are fully tightend.





www.evotech-performance.com