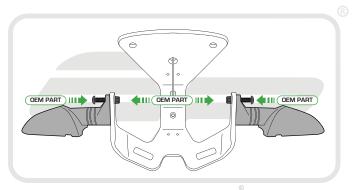

**Installation Instructions** 



# APRILIA RSV4 and TUONO V4 TAIL TIDY

#### Product Reference - 7489

#### Kit Contents

- 1 x Main Tail Tidy
- H 1 x M6 Spacer (not needed for this model)
- B 1 x Licence Plate Bracket
- ① 2 x Plastic Screws
- © 1 x LED Licence Plate Light
- (K) 2 x Indicator Extension Wires

- ① 1 x M6 Flange Nut
- © 1 x M6 30 Socket Button Head € 6 x Pair Bullet Connectors
- F) 1 x Reflector Bracket

M 5 x M6 - 20 Socket Button Heads

G 1 x Reflector

N 5 x Cable Ties









































### Installation Instructions







Installation Instructions





















































# **15**

















































23













Reverse Stages 3, 2, 1



### Reflector Bracket Installation











# M ESSENTIAL CHECKS M



After installation of your tail tidy ensure that the licence plate does not contact the rear tyre when suspension is fully compressed. Ensure all electrics including indicators, tail light, brake light and licence plate light lights are working correctly before riding the motorcycle.

It is recommended that periodic inspections are made to ensure that all fixings are fully tightend.





www.evotech-performance.com