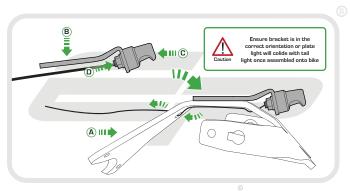

#### Kit Contents

- 1 x Main Tail Tidy
- H 1 x M6 Spacer (not needed for this model)
- B 1 x Licence Plate Bracket
- ① 2 x Plastic Screws
- © 1 x LED Licence Plate Light
- (K) 2 x Indicator Extension Wires

- ① 1 x M6 Flange Nut
- © 1 x M6 30 Socket Button Head € 6 x Pair Bullet Connectors
- F) 1 x Reflector Bracket

M 5 x M6 - 20 Socket Button Heads

G 1 x Reflector

N 5 x Cable Ties