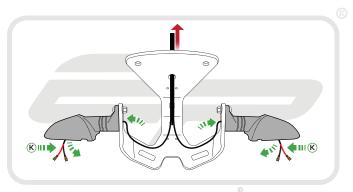

**Installation Instructions** 



# APRILIA RSV4 and TUONO V4 TAIL TIDY

#### Product Reference - 7489

#### Kit Contents

- 1 x Main Tail Tidy
- H 1 x M6 Spacer (not needed for this model)
- B 1 x Licence Plate Bracket
- ① 2 x Plastic Screws
- © 1 x LED Licence Plate Light
- (K) 2 x Indicator Extension Wires

- ① 1 x M6 Flange Nut
- © 1 x M6 30 Socket Button Head € 6 x Pair Bullet Connectors
- F) 1 x Reflector Bracket

M 5 x M6 - 20 Socket Button Heads

G 1 x Reflector

N 5 x Cable Ties









































### Installation Instructions







Installation Instructions





















































# **15**

















































23













Reverse Stages 3, 2, 1



### Reflector Bracket Installation











# M ESSENTIAL CHECKS M



After installation of your tail tidy ensure that the licence plate does not contact the rear tyre when suspension is fully compressed. Ensure all electrics including indicators, tail light, brake light and licence plate light lights are working correctly before riding the motorcycle.

It is recommended that periodic inspections are made to ensure that all fixings are fully tightend.





www.evotech-performance.com