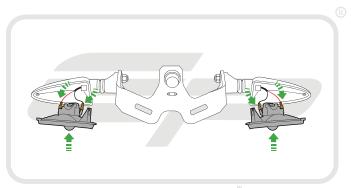

**Installation Instructions** 



# APRILIA RSV4 and TUONO V4 TAIL TIDY

#### Product Reference - 7489

#### Kit Contents

- 1 x Main Tail Tidy
- H 1 x M6 Spacer (not needed for this model)
- B 1 x Licence Plate Bracket
- ① 2 x Plastic Screws
- © 1 x LED Licence Plate Light
- (K) 2 x Indicator Extension Wires

- ① 1 x M6 Flange Nut
- © 1 x M6 30 Socket Button Head € 6 x Pair Bullet Connectors
- F) 1 x Reflector Bracket

M 5 x M6 - 20 Socket Button Heads

G 1 x Reflector

N 5 x Cable Ties









































### Installation Instructions







Installation Instructions





















































# **15**

















































23













Reverse Stages 3, 2, 1



### Reflector Bracket Installation











# M ESSENTIAL CHECKS M



After installation of your tail tidy ensure that the licence plate does not contact the rear tyre when suspension is fully compressed. Ensure all electrics including indicators, tail light, brake light and licence plate light lights are working correctly before riding the motorcycle.

It is recommended that periodic inspections are made to ensure that all fixings are fully tightend.





www.evotech-performance.com