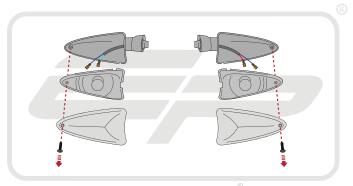

#### Kit Contents

- 1 x Main Tail Tidy
- H 1 x M6 Spacer (not needed for this model)
- B 1 x Licence Plate Bracket
- ① 2 x Plastic Screws
- © 1 x LED Licence Plate Light
- (K) 2 x Indicator Extension Wires

- ① 1 x M6 Flange Nut
- © 1 x M6 30 Socket Button Head € 6 x Pair Bullet Connectors
- F) 1 x Reflector Bracket

M 5 x M6 - 20 Socket Button Heads

G 1 x Reflector

N 5 x Cable Ties