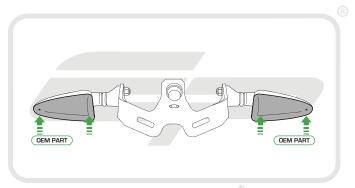

**Installation Instructions** 



# APRILIA RSV4 and TUONO V4 TAIL TIDY

#### Product Reference - 7489

#### Kit Contents

- 1 x Main Tail Tidy
- H 1 x M6 Spacer (not needed for this model)
- B 1 x Licence Plate Bracket
- ① 2 x Plastic Screws
- © 1 x LED Licence Plate Light
- (K) 2 x Indicator Extension Wires

- ① 1 x M6 Flange Nut
- © 1 x M6 30 Socket Button Head € 6 x Pair Bullet Connectors
- F) 1 x Reflector Bracket

M 5 x M6 - 20 Socket Button Heads

G 1 x Reflector

N 5 x Cable Ties









































### Installation Instructions







Installation Instructions





















































# **15**

















































23













Reverse Stages 3, 2, 1



### Reflector Bracket Installation











# M ESSENTIAL CHECKS M



After installation of your tail tidy ensure that the licence plate does not contact the rear tyre when suspension is fully compressed. Ensure all electrics including indicators, tail light, brake light and licence plate light lights are working correctly before riding the motorcycle.

It is recommended that periodic inspections are made to ensure that all fixings are fully tightend.





www.evotech-performance.com