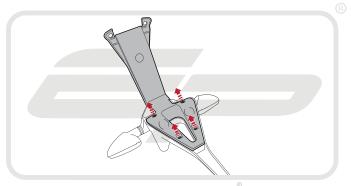

**Installation Instructions** 



# APRILIA RSV4 and TUONO V4 TAIL TIDY

#### Product Reference - 7489

#### Kit Contents

- 1 x Main Tail Tidy
- H 1 x M6 Spacer (not needed for this model)
- B 1 x Licence Plate Bracket
- ① 2 x Plastic Screws
- © 1 x LED Licence Plate Light
- (K) 2 x Indicator Extension Wires

- ① 1 x M6 Flange Nut
- © 1 x M6 30 Socket Button Head € 6 x Pair Bullet Connectors
- F) 1 x Reflector Bracket

M 5 x M6 - 20 Socket Button Heads

G 1 x Reflector

N 5 x Cable Ties









































### Installation Instructions







Installation Instructions





















































# **15**

















































23













Reverse Stages 3, 2, 1



### Reflector Bracket Installation











# M ESSENTIAL CHECKS M



After installation of your tail tidy ensure that the licence plate does not contact the rear tyre when suspension is fully compressed. Ensure all electrics including indicators, tail light, brake light and licence plate light lights are working correctly before riding the motorcycle.

It is recommended that periodic inspections are made to ensure that all fixings are fully tightend.





www.evotech-performance.com