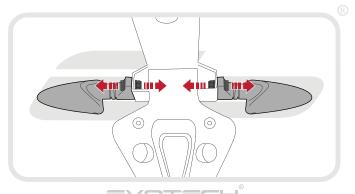

**Installation Instructions** 



# APRILIA RSV4 and TUONO V4 TAIL TIDY

#### Product Reference - 7489

#### Kit Contents

- 1 x Main Tail Tidy
- H 1 x M6 Spacer (not needed for this model)
- B 1 x Licence Plate Bracket
- ① 2 x Plastic Screws
- © 1 x LED Licence Plate Light
- (K) 2 x Indicator Extension Wires

- ① 1 x M6 Flange Nut
- © 1 x M6 30 Socket Button Head € 6 x Pair Bullet Connectors
- F) 1 x Reflector Bracket

M 5 x M6 - 20 Socket Button Heads

G 1 x Reflector

N 5 x Cable Ties









































### Installation Instructions







Installation Instructions





















































# **15**

















































23













Reverse Stages 3, 2, 1



### Reflector Bracket Installation











# M ESSENTIAL CHECKS M



After installation of your tail tidy ensure that the licence plate does not contact the rear tyre when suspension is fully compressed. Ensure all electrics including indicators, tail light, brake light and licence plate light lights are working correctly before riding the motorcycle.

It is recommended that periodic inspections are made to ensure that all fixings are fully tightend.





www.evotech-performance.com