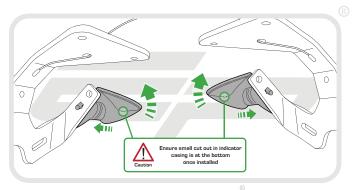

**Installation Instructions** 



# APRILIA RSV4 and TUONO V4 TAIL TIDY

#### Product Reference - 7489

#### Kit Contents

- 1 x Main Tail Tidy
- H 1 x M6 Spacer (not needed for this model)
- B 1 x Licence Plate Bracket
- ① 2 x Plastic Screws
- © 1 x LED Licence Plate Light
- (K) 2 x Indicator Extension Wires

- ① 1 x M6 Flange Nut
- © 1 x M6 30 Socket Button Head € 6 x Pair Bullet Connectors
- F) 1 x Reflector Bracket

M 5 x M6 - 20 Socket Button Heads

G 1 x Reflector

N 5 x Cable Ties









































### Installation Instructions







Installation Instructions





















































# **15**

















































23













Reverse Stages 3, 2, 1



### Reflector Bracket Installation











# M ESSENTIAL CHECKS M



After installation of your tail tidy ensure that the licence plate does not contact the rear tyre when suspension is fully compressed. Ensure all electrics including indicators, tail light, brake light and licence plate light lights are working correctly before riding the motorcycle.

It is recommended that periodic inspections are made to ensure that all fixings are fully tightend.





www.evotech-performance.com