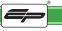

**Installation Instructions** 



# APRILIA RSV4 and TUONO V4 TAIL TIDY

#### Product Reference - 7489

#### Kit Contents

- 1 x Main Tail Tidy
- H 1 x M6 Spacer (not needed for this model)
- B 1 x Licence Plate Bracket
- ① 2 x Plastic Screws
- © 1 x LED Licence Plate Light
- (K) 2 x Indicator Extension Wires

- ① 1 x M6 Flange Nut
- © 1 x M6 30 Socket Button Head € 6 x Pair Bullet Connectors
- F) 1 x Reflector Bracket

M 5 x M6 - 20 Socket Button Heads

G 1 x Reflector

N 5 x Cable Ties









































### Installation Instructions







Installation Instructions





















































# **15**

















































23













Reverse Stages 3, 2, 1



### Reflector Bracket Installation











# M ESSENTIAL CHECKS M



After installation of your tail tidy ensure that the licence plate does not contact the rear tyre when suspension is fully compressed. Ensure all electrics including indicators, tail light, brake light and licence plate light lights are working correctly before riding the motorcycle.

It is recommended that periodic inspections are made to ensure that all fixings are fully tightend.





www.evotech-performance.com