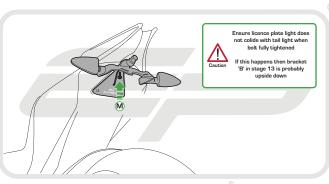

**Installation Instructions** 



# APRILIA RSV4 and TUONO V4 TAIL TIDY

#### Product Reference - 7489

#### Kit Contents

- 1 x Main Tail Tidy
- H 1 x M6 Spacer (not needed for this model)
- B 1 x Licence Plate Bracket
- ① 2 x Plastic Screws
- © 1 x LED Licence Plate Light
- (K) 2 x Indicator Extension Wires

- ① 1 x M6 Flange Nut
- © 1 x M6 30 Socket Button Head € 6 x Pair Bullet Connectors
- F) 1 x Reflector Bracket

M 5 x M6 - 20 Socket Button Heads

G 1 x Reflector

N 5 x Cable Ties









































### Installation Instructions







Installation Instructions





















































# **15**

















































23













Reverse Stages 3, 2, 1



### Reflector Bracket Installation











# M ESSENTIAL CHECKS M



After installation of your tail tidy ensure that the licence plate does not contact the rear tyre when suspension is fully compressed. Ensure all electrics including indicators, tail light, brake light and licence plate light lights are working correctly before riding the motorcycle.

It is recommended that periodic inspections are made to ensure that all fixings are fully tightend.





www.evotech-performance.com