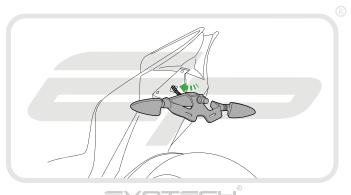

**Installation Instructions** 



# APRILIA RSV4 and TUONO V4 TAIL TIDY

#### Product Reference - 7489

#### Kit Contents

- 1 x Main Tail Tidy
- H 1 x M6 Spacer (not needed for this model)
- B 1 x Licence Plate Bracket
- ① 2 x Plastic Screws
- © 1 x LED Licence Plate Light
- (K) 2 x Indicator Extension Wires

- ① 1 x M6 Flange Nut
- © 1 x M6 30 Socket Button Head € 6 x Pair Bullet Connectors
- F) 1 x Reflector Bracket

M 5 x M6 - 20 Socket Button Heads

G 1 x Reflector

N 5 x Cable Ties









































### Installation Instructions







Installation Instructions





















































# **15**

















































23













Reverse Stages 3, 2, 1



### Reflector Bracket Installation











# M ESSENTIAL CHECKS M



After installation of your tail tidy ensure that the licence plate does not contact the rear tyre when suspension is fully compressed. Ensure all electrics including indicators, tail light, brake light and licence plate light lights are working correctly before riding the motorcycle.

It is recommended that periodic inspections are made to ensure that all fixings are fully tightend.





www.evotech-performance.com