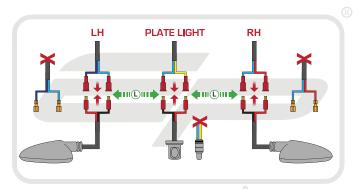

# M ESSENTIAL CHECKS M

After installation of your tail tidy ensure that the licence plate does not contact the rear tyre when suspension is fully compressed. Ensure all electrics including indicators, tail light, brake light and licence plate light lights are working correctly before riding the motorcycle.