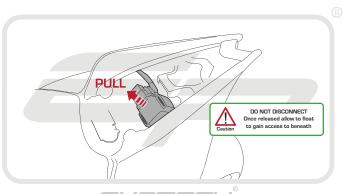

**Installation Instructions** 



# APRILIA RSV4 and TUONO V4 TAIL TIDY

#### Product Reference - 7489

#### Kit Contents

- 1 x Main Tail Tidy
- H 1 x M6 Spacer (not needed for this model)
- B 1 x Licence Plate Bracket
- ① 2 x Plastic Screws
- © 1 x LED Licence Plate Light
- (K) 2 x Indicator Extension Wires

- ① 1 x M6 Flange Nut
- © 1 x M6 30 Socket Button Head € 6 x Pair Bullet Connectors
- F) 1 x Reflector Bracket

M 5 x M6 - 20 Socket Button Heads

G 1 x Reflector

N 5 x Cable Ties









































### Installation Instructions







Installation Instructions





















































# **15**

















































23













Reverse Stages 3, 2, 1



### Reflector Bracket Installation











# M ESSENTIAL CHECKS M



After installation of your tail tidy ensure that the licence plate does not contact the rear tyre when suspension is fully compressed. Ensure all electrics including indicators, tail light, brake light and licence plate light lights are working correctly before riding the motorcycle.

It is recommended that periodic inspections are made to ensure that all fixings are fully tightend.





www.evotech-performance.com