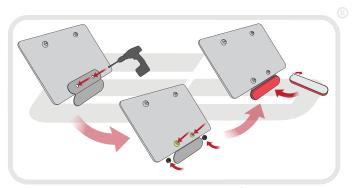

**Installation Instructions** 



# APRILIA RSV4 and TUONO V4 TAIL TIDY

#### Product Reference - 7489

#### Kit Contents

- 1 x Main Tail Tidy
- H 1 x M6 Spacer (not needed for this model)
- B 1 x Licence Plate Bracket
- ① 2 x Plastic Screws
- © 1 x LED Licence Plate Light
- (K) 2 x Indicator Extension Wires

- ① 1 x M6 Flange Nut
- © 1 x M6 30 Socket Button Head € 6 x Pair Bullet Connectors
- F) 1 x Reflector Bracket

M 5 x M6 - 20 Socket Button Heads

G 1 x Reflector

N 5 x Cable Ties









































### Installation Instructions







Installation Instructions





















































# **15**

















































23













Reverse Stages 3, 2, 1



### Reflector Bracket Installation











# M ESSENTIAL CHECKS M



After installation of your tail tidy ensure that the licence plate does not contact the rear tyre when suspension is fully compressed. Ensure all electrics including indicators, tail light, brake light and licence plate light lights are working correctly before riding the motorcycle.

It is recommended that periodic inspections are made to ensure that all fixings are fully tightend.





www.evotech-performance.com