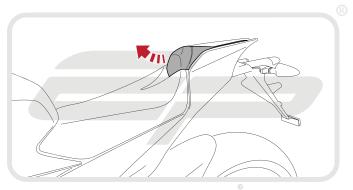

**Installation Instructions** 



# APRILIA RSV4 and TUONO V4 TAIL TIDY

#### Product Reference - 7489

#### Kit Contents

- 1 x Main Tail Tidy
- H 1 x M6 Spacer (not needed for this model)
- B 1 x Licence Plate Bracket
- ① 2 x Plastic Screws
- © 1 x LED Licence Plate Light
- (K) 2 x Indicator Extension Wires

- ① 1 x M6 Flange Nut
- © 1 x M6 30 Socket Button Head € 6 x Pair Bullet Connectors
- F) 1 x Reflector Bracket

M 5 x M6 - 20 Socket Button Heads

G 1 x Reflector

N 5 x Cable Ties









































### Installation Instructions







Installation Instructions





















































# **15**

















































23













Reverse Stages 3, 2, 1



### Reflector Bracket Installation











# M ESSENTIAL CHECKS M



After installation of your tail tidy ensure that the licence plate does not contact the rear tyre when suspension is fully compressed. Ensure all electrics including indicators, tail light, brake light and licence plate light lights are working correctly before riding the motorcycle.

It is recommended that periodic inspections are made to ensure that all fixings are fully tightend.





www.evotech-performance.com