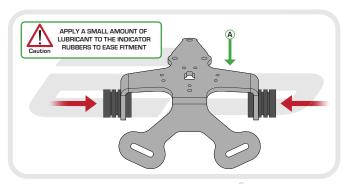

# Installation Instructions

PERFORMANCE

Reverse Stages 3,2,1

www.evotech-performance.com