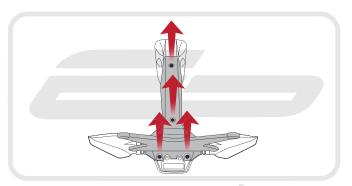

# Installation Instructions

PERFORMANCE

Reverse Stages 3,2,1

www.evotech-performance.com