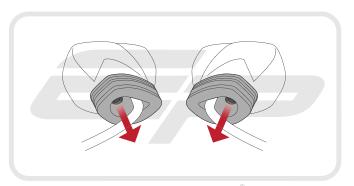

# Installation Instructions

PERFORMANCE

Reverse Stages 3,2,1

www.evotech-performance.com