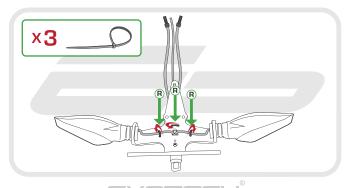

- J 1 x M4 10 Socket Button Screw
- (K) 2 x Short Spacers © 2 x Long Spacers
- M 2 x Male Bullet Connectors
- (N) 2 x Female Bullet Connectors
- 2 x Plastic Screws P 2 x Plastic Nuts
- © 5 x M5 10 Socket Button Heads
- R 6 x Cable Ties

# Installation Instructions

PERFORMANCE

Reverse Stages 3,2,1

www.evotech-performance.com