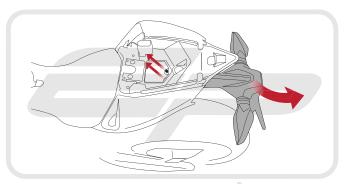

# Installation Instructions

PERFORMANCE

Reverse Stages 3,2,1

www.evotech-performance.com