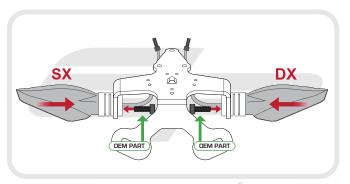

# Installation Instructions

PERFORMANCE

Reverse Stages 3,2,1

www.evotech-performance.com