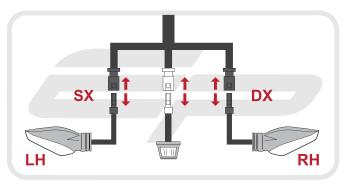

# Installation Instructions

PERFORMANCE

Reverse Stages 3,2,1

www.evotech-performance.com