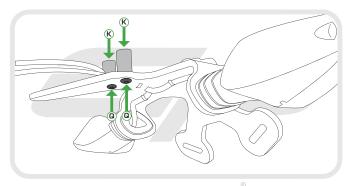

- J 1 x M4 10 Socket Button Screw
- (K) 2 x Short Spacers © 2 x Long Spacers
- M 2 x Male Bullet Connectors
- (N) 2 x Female Bullet Connectors
- 2 x Plastic Screws P 2 x Plastic Nuts
- © 5 x M5 10 Socket Button Heads
- R 6 x Cable Ties

# Installation Instructions

PERFORMANCE

Reverse Stages 3,2,1

www.evotech-performance.com