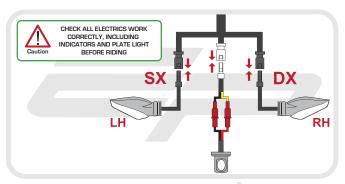

- J 1 x M4 10 Socket Button Screw
- (K) 2 x Short Spacers © 2 x Long Spacers
- M 2 x Male Bullet Connectors
- (N) 2 x Female Bullet Connectors
- 2 x Plastic Screws P 2 x Plastic Nuts
- © 5 x M5 10 Socket Button Heads
- R 6 x Cable Ties