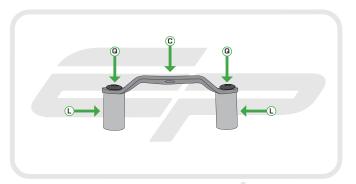

#### Kit Contents

- A 1 x Main Tail Tidy B 1 x Sealing Plate
- C 1 x Clamping Bracket
- 1 x I FD Bracket.
- 1 x LED Light Unit
- (F) 1 x Reflector Bracket.
- G 1 x Reflector
- H 1 x M6 Flange Nut
- 1 x M5 12 Socket Button Screw

- J 1 x M4 10 Socket Button Screw
- (K) 2 x Short Spacers © 2 x Long Spacers
- M 2 x Male Bullet Connectors
- (N) 2 x Female Bullet Connectors
- 2 x Plastic Screws P 2 x Plastic Nuts
- © 5 x M5 10 Socket Button Heads
- R 6 x Cable Ties

# Installation Instructions

PERFORMANCE

Reverse Stages 3,2,1

www.evotech-performance.com