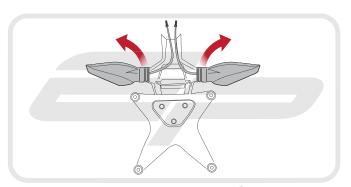

# Installation Instructions

PERFORMANCE

Reverse Stages 3,2,1

www.evotech-performance.com