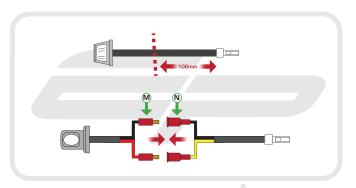

- J 1 x M4 10 Socket Button Screw
- (K) 2 x Short Spacers © 2 x Long Spacers
- M 2 x Male Bullet Connectors
- (N) 2 x Female Bullet Connectors
- 2 x Plastic Screws P 2 x Plastic Nuts
- © 5 x M5 10 Socket Button Heads
- R 6 x Cable Ties