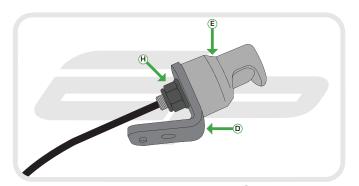

#### Kit Contents

- A 1 x Main Tail Tidy B 1 x Sealing Plate
- C 1 x Clamping Bracket
- 1 x I FD Bracket.
- 1 x LED Light Unit
- (F) 1 x Reflector Bracket.
- G 1 x Reflector
- H 1 x M6 Flange Nut
- 1 x M5 12 Socket Button Screw

- J 1 x M4 10 Socket Button Screw
- (K) 2 x Short Spacers © 2 x Long Spacers
- M 2 x Male Bullet Connectors
- (N) 2 x Female Bullet Connectors
- 2 x Plastic Screws P 2 x Plastic Nuts
- © 5 x M5 10 Socket Button Heads
- R 6 x Cable Ties