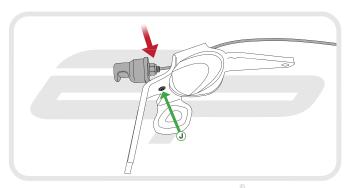

# Installation Instructions

PERFORMANCE

Reverse Stages 3,2,1

www.evotech-performance.com