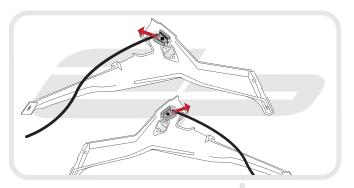

## Reverse Stages 7 - 1

CHECK ALL ELECTRICS WORK CORRECTLY. INCLUDING INDICATORS AND PLATE LIGHT BEFORE RIDING

www.evotech-performance.com