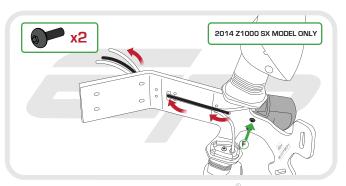

## Kit Contents

A 1 x Main Tail Tidy (H) 2 x Plastic Nuts

B 1 x Plate Light Bracket 1 2 x Mounting Spacers (2011 - 13)

C 1 x Reflector Bracket. 4 x Main Bracket Spacers

① 1 x Reflector (K) 4 x M6 - 35 Black Screws © 2 x Plate Light Spacers L 4 x M6 Black Washers

(F) 2 x M4 - 12 Black Screws (M) 4 x M6 Flange Nuts

 2 x Plastic Screws N 5 x Cable Ties

PERFORMANCE

EVOTECH Performance