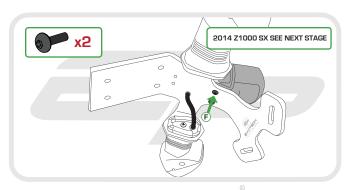

## Kit Contents

A 1 x Main Tail Tidy (H) 2 x Plastic Nuts

B 1 x Plate Light Bracket 1 2 x Mounting Spacers (2011 - 13)

C 1 x Reflector Bracket. 4 x Main Bracket Spacers

① 1 x Reflector (K) 4 x M6 - 35 Black Screws © 2 x Plate Light Spacers L 4 x M6 Black Washers

(F) 2 x M4 - 12 Black Screws (M) 4 x M6 Flange Nuts

 2 x Plastic Screws N 5 x Cable Ties

PERFORMANCE

EVOTECH Performance