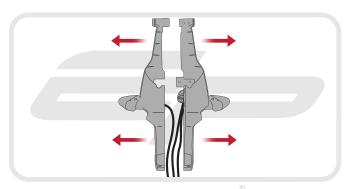

## Reverse Stages 7 - 1

CHECK ALL ELECTRICS WORK CORRECTLY. INCLUDING INDICATORS AND PLATE LIGHT BEFORE RIDING

www.evotech-performance.com