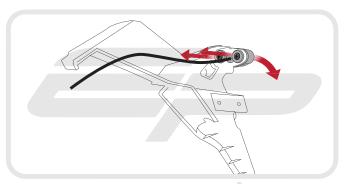

## Reverse Stages 7 - 1

CHECK ALL ELECTRICS WORK CORRECTLY. INCLUDING INDICATORS AND PLATE LIGHT BEFORE RIDING

www.evotech-performance.com