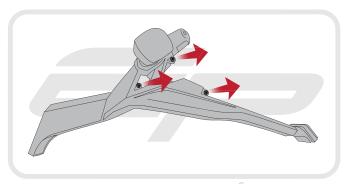

## Reverse Stages 7 - 1

CHECK ALL ELECTRICS WORK CORRECTLY. INCLUDING INDICATORS AND PLATE LIGHT BEFORE RIDING

www.evotech-performance.com