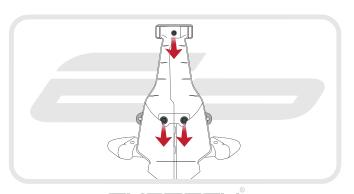

## Reverse Stages 7 - 1

CHECK ALL ELECTRICS WORK CORRECTLY. INCLUDING INDICATORS AND PLATE LIGHT BEFORE RIDING

www.evotech-performance.com