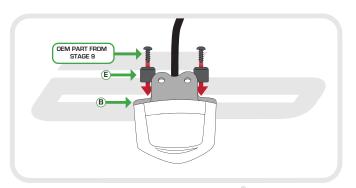

## Kit Contents

A 1 x Main Tail Tidy (H) 2 x Plastic Nuts

B 1 x Plate Light Bracket 1 2 x Mounting Spacers (2011 - 13)

C 1 x Reflector Bracket. 4 x Main Bracket Spacers

① 1 x Reflector (K) 4 x M6 - 35 Black Screws © 2 x Plate Light Spacers L 4 x M6 Black Washers

(F) 2 x M4 - 12 Black Screws (M) 4 x M6 Flange Nuts

 2 x Plastic Screws N 5 x Cable Ties

PERFORMANCE

EVOTECH Performance