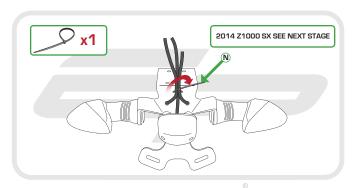

## Kit Contents

A 1 x Main Tail Tidy (H) 2 x Plastic Nuts

B 1 x Plate Light Bracket 1 2 x Mounting Spacers (2011 - 13)

C 1 x Reflector Bracket. 4 x Main Bracket Spacers

① 1 x Reflector (K) 4 x M6 - 35 Black Screws © 2 x Plate Light Spacers L 4 x M6 Black Washers

(F) 2 x M4 - 12 Black Screws (M) 4 x M6 Flange Nuts

 2 x Plastic Screws N 5 x Cable Ties

PERFORMANCE

EVOTECH Performance