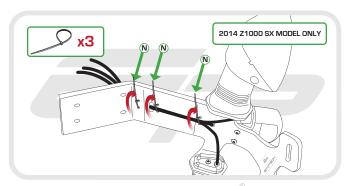

## Kit Contents

A 1 x Main Tail Tidy (H) 2 x Plastic Nuts

B 1 x Plate Light Bracket 1 2 x Mounting Spacers (2011 - 13)

C 1 x Reflector Bracket. 4 x Main Bracket Spacers

① 1 x Reflector (K) 4 x M6 - 35 Black Screws © 2 x Plate Light Spacers L 4 x M6 Black Washers

(F) 2 x M4 - 12 Black Screws (M) 4 x M6 Flange Nuts

 2 x Plastic Screws N 5 x Cable Ties

PERFORMANCE

EVOTECH Performance