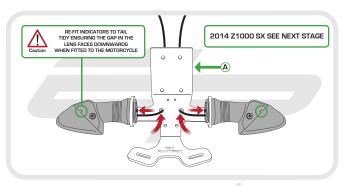

## Reverse Stages 7 - 1

CHECK ALL ELECTRICS WORK CORRECTLY. INCLUDING INDICATORS AND PLATE LIGHT BEFORE RIDING

www.evotech-performance.com