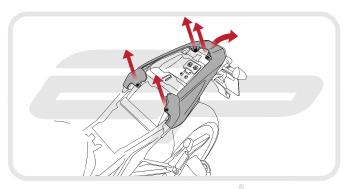

## Reverse Stages 7 - 1

CHECK ALL ELECTRICS WORK CORRECTLY. INCLUDING INDICATORS AND PLATE LIGHT BEFORE RIDING

www.evotech-performance.com