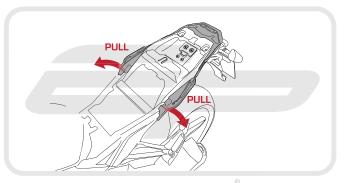

## Reverse Stages 7 - 1

CHECK ALL ELECTRICS WORK CORRECTLY. INCLUDING INDICATORS AND PLATE LIGHT BEFORE RIDING

www.evotech-performance.com