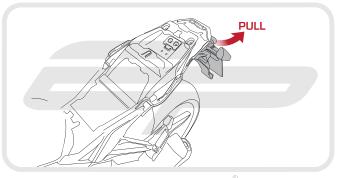

## Reverse Stages 7 - 1

CHECK ALL ELECTRICS WORK CORRECTLY. INCLUDING INDICATORS AND PLATE LIGHT BEFORE RIDING

www.evotech-performance.com