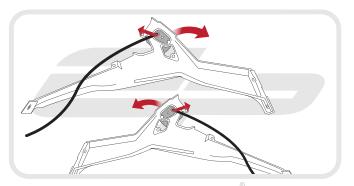

## Reverse Stages 7 - 1

CHECK ALL ELECTRICS WORK CORRECTLY. INCLUDING INDICATORS AND PLATE LIGHT BEFORE RIDING

www.evotech-performance.com