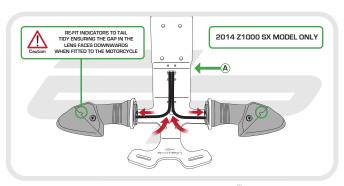

## Reverse Stages 7 - 1

CHECK ALL ELECTRICS WORK CORRECTLY. INCLUDING INDICATORS AND PLATE LIGHT BEFORE RIDING

www.evotech-performance.com