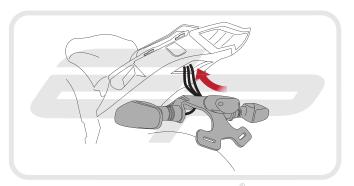

## Kit Contents

A 1 x Main Tail Tidy (H) 2 x Plastic Nuts

B 1 x Plate Light Bracket 1 2 x Mounting Spacers (2011 - 13)

C 1 x Reflector Bracket. 4 x Main Bracket Spacers

① 1 x Reflector (K) 4 x M6 - 35 Black Screws © 2 x Plate Light Spacers L 4 x M6 Black Washers

(F) 2 x M4 - 12 Black Screws (M) 4 x M6 Flange Nuts

 2 x Plastic Screws N 5 x Cable Ties

PERFORMANCE

EVOTECH Performance