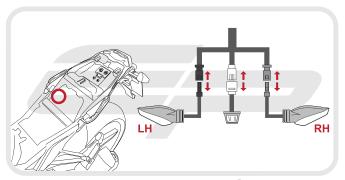

## Reverse Stages 7 - 1

CHECK ALL ELECTRICS WORK CORRECTLY. INCLUDING INDICATORS AND PLATE LIGHT BEFORE RIDING

www.evotech-performance.com