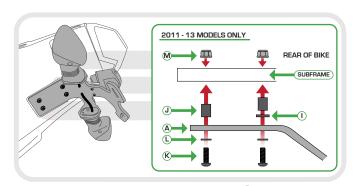

## Kit Contents

A 1 x Main Tail Tidy (H) 2 x Plastic Nuts

B 1 x Plate Light Bracket 1 2 x Mounting Spacers (2011 - 13)

C 1 x Reflector Bracket. 4 x Main Bracket Spacers

① 1 x Reflector (K) 4 x M6 - 35 Black Screws © 2 x Plate Light Spacers L 4 x M6 Black Washers

(F) 2 x M4 - 12 Black Screws (M) 4 x M6 Flange Nuts

 2 x Plastic Screws N 5 x Cable Ties

PERFORMANCE

EVOTECH Performance