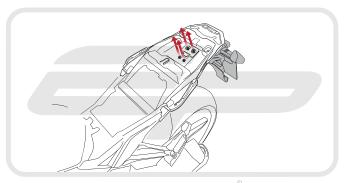

## Reverse Stages 7 - 1

CHECK ALL ELECTRICS WORK CORRECTLY. INCLUDING INDICATORS AND PLATE LIGHT BEFORE RIDING

www.evotech-performance.com