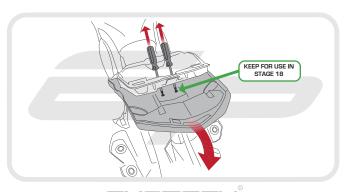

## Reverse Stages 7 - 1

CHECK ALL ELECTRICS WORK CORRECTLY. INCLUDING INDICATORS AND PLATE LIGHT BEFORE RIDING

www.evotech-performance.com