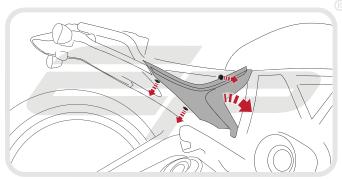

## **Reflector Bracket Installation**

After installation of your tail tidy ensure that the licence plate does not contact the rear tyre when suspension is fully compressed. Ensure all electrics including indicators, tail light, brake light and licence plate light lights are working correctly before riding the motorcycle. It is recommended that periodic inspections are made to ensure that all fixings are fully tightend.