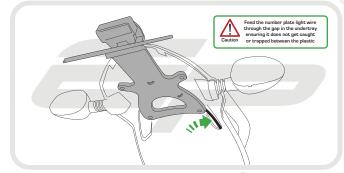

## **Reflector Bracket Installation**

After installation of your tail tidy ensure that the licence plate does not contact the rear tyre when suspension is fully compressed. Ensure all electrics including indicators, tail light, brake light and licence plate light lights are working correctly before riding the motorcycle. It is recommended that periodic inspections are made to ensure that all fixings are fully tightend.