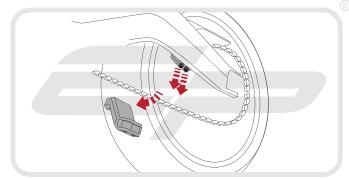

#### Kit Contents

- A 1 x Tail Tidy Mounting Plate
- B 1 x Licence Plate Holder
- © 1 x Reflector Bracket
- D 1 x Reflector
- E 1 x M6 12 Black Button Head
- F 1 x M6 Washer
- © 2 x Mounting Spacers
- 🖲 2 x M5 20 Black Button Heads

- 1 2 x M5 12 Countersink Screws
- J 2 x M4 8 Black Button Heads
- 🛞 2 x M8 Washers
- C 2 x Number Plate Screws
- M 2 x Number Plate Nuts
- N 4 x M8 16 Black Button Heads
- 0 6 x Cable Ties

11