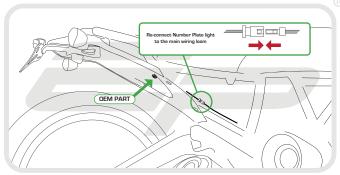

## **Reflector Bracket Installation**

After installation of your tail tidy ensure that the licence plate does not contact the rear tyre when suspension is fully compressed. Ensure all electrics including indicators, tail light, brake light and licence plate light lights are working correctly before riding the motorcycle. It is recommended that periodic inspections are made to ensure that all fixings are fully tightend.