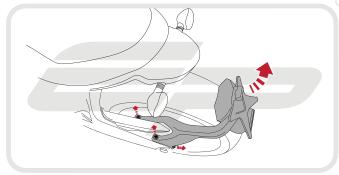

#### Kit Contents

- A 1 x Tail Tidy Mounting Plate
- B 1 x Licence Plate Holder
- © 1 x Reflector Bracket
- D 1 x Reflector
- E 1 x M6 12 Black Button Head
- F 1 x M6 Washer
- © 2 x Mounting Spacers
- 🖲 2 x M5 20 Black Button Heads

- 1 2 x M5 12 Countersink Screws
- J 2 x M4 8 Black Button Heads
- 🛞 2 x M8 Washers
- C 2 x Number Plate Screws
- M 2 x Number Plate Nuts
- N 4 x M8 16 Black Button Heads
- 0 6 x Cable Ties

11