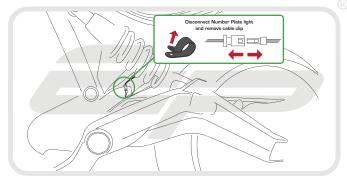

## **Reflector Bracket Installation**

After installation of your tail tidy ensure that the licence plate does not contact the rear tyre when suspension is fully compressed. Ensure all electrics including indicators, tail light, brake light and licence plate light lights are working correctly before riding the motorcycle. It is recommended that periodic inspections are made to ensure that all fixings are fully tightend.