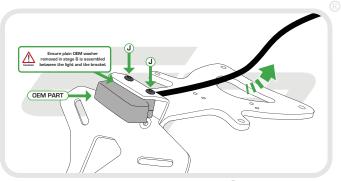

## **Reflector Bracket Installation**

After installation of your tail tidy ensure that the licence plate does not contact the rear tyre when suspension is fully compressed. Ensure all electrics including indicators, tail light, brake light and licence plate light lights are working correctly before riding the motorcycle. It is recommended that periodic inspections are made to ensure that all fixings are fully tightend.