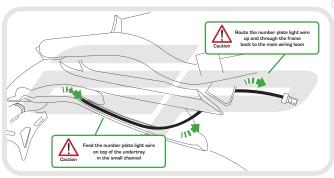

## **Reflector Bracket Installation**

After installation of your tail tidy ensure that the licence plate does not contact the rear tyre when suspension is fully compressed. Ensure all electrics including indicators, tail light, brake light and licence plate light lights are working correctly before riding the motorcycle. It is recommended that periodic inspections are made to ensure that all fixings are fully tightend.