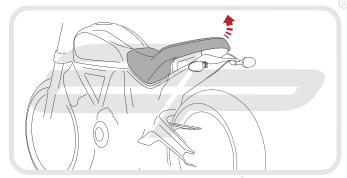

## **Reflector Bracket Installation**

After installation of your tail tidy ensure that the licence plate does not contact the rear tyre when suspension is fully compressed. Ensure all electrics including indicators, tail light, brake light and licence plate light lights are working correctly before riding the motorcycle. It is recommended that periodic inspections are made to ensure that all fixings are fully tightend.