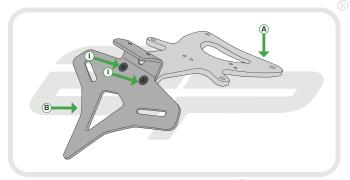

#### Kit Contents

- A 1 x Tail Tidy Mounting Plate
- B 1 x Licence Plate Holder
- © 1 x Reflector Bracket
- D 1 x Reflector
- E 1 x M6 12 Black Button Head
- F 1 x M6 Washer
- © 2 x Mounting Spacers
- 🖲 2 x M5 20 Black Button Heads

- 1 2 x M5 12 Countersink Screws
- J 2 x M4 8 Black Button Heads
- 🛞 2 x M8 Washers
- C 2 x Number Plate Screws
- M 2 x Number Plate Nuts
- N 4 x M8 16 Black Button Heads
- 0 6 x Cable Ties

11