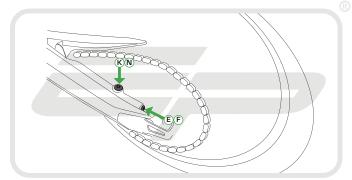

#### Kit Contents

- A 1 x Tail Tidy Mounting Plate
- B 1 x Licence Plate Holder
- © 1 x Reflector Bracket
- D 1 x Reflector
- E 1 x M6 12 Black Button Head
- F 1 x M6 Washer
- © 2 x Mounting Spacers
- 🖲 2 x M5 20 Black Button Heads

- 1 2 x M5 12 Countersink Screws
- J 2 x M4 8 Black Button Heads
- 🛞 2 x M8 Washers
- C 2 x Number Plate Screws
- M 2 x Number Plate Nuts
- N 4 x M8 16 Black Button Heads
- 0 6 x Cable Ties

11