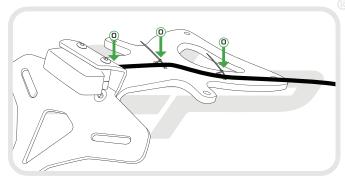

## **Reflector Bracket Installation**

After installation of your tail tidy ensure that the licence plate does not contact the rear tyre when suspension is fully compressed. Ensure all electrics including indicators, tail light, brake light and licence plate light lights are working correctly before riding the motorcycle. It is recommended that periodic inspections are made to ensure that all fixings are fully tightend.