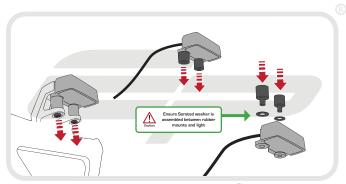

## **Reflector Bracket Installation**

After installation of your tail tidy ensure that the licence plate does not contact the rear tyre when suspension is fully compressed. Ensure all electrics including indicators, tail light, brake light and licence plate light lights are working correctly before riding the motorcycle. It is recommended that periodic inspections are made to ensure that all fixings are fully tightend.