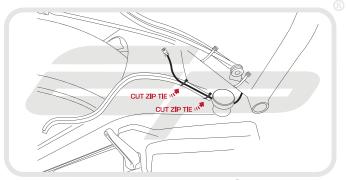

## **Reflector Bracket Installation**

After installation of your tail tidy ensure that the licence plate does not contact the rear tyre when suspension is fully compressed. Ensure all electrics including indicators, tail light, brake light and licence plate light lights are working correctly before riding the motorcycle. It is recommended that periodic inspections are made to ensure that all fixings are fully tightend.