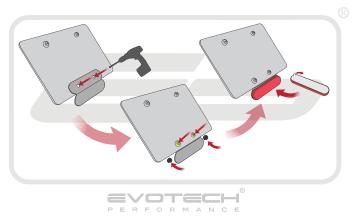

#### Kit Contents

- A 1 x Tail Tidy Mounting Plate
- B 1 x Licence Plate Holder
- © 1 x Reflector Bracket
- D 1 x Reflector
- E 1 x M6 12 Black Button Head
- F 1 x M6 Washer
- © 2 x Mounting Spacers
- 🖲 2 x M5 20 Black Button Heads

- 1 2 x M5 12 Countersink Screws
- J 2 x M4 8 Black Button Heads
- 🛞 2 x M8 Washers
- C 2 x Number Plate Screws
- M 2 x Number Plate Nuts
- N 4 x M8 16 Black Button Heads
- 0 6 x Cable Ties

11