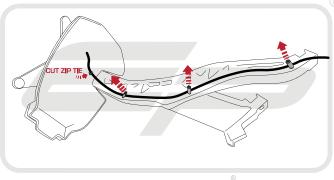

## **Reflector Bracket Installation**

After installation of your tail tidy ensure that the licence plate does not contact the rear tyre when suspension is fully compressed. Ensure all electrics including indicators, tail light, brake light and licence plate light lights are working correctly before riding the motorcycle. It is recommended that periodic inspections are made to ensure that all fixings are fully tightend.