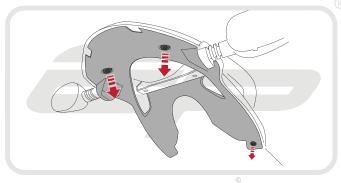

## **Reflector Bracket Installation**

After installation of your tail tidy ensure that the licence plate does not contact the rear tyre when suspension is fully compressed. Ensure all electrics including indicators, tail light, brake light and licence plate light lights are working correctly before riding the motorcycle. It is recommended that periodic inspections are made to ensure that all fixings are fully tightend.