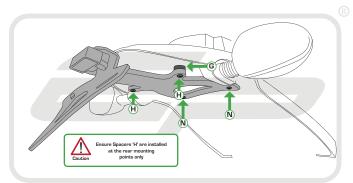

#### Kit Contents

- A 1 x Tail Tidy Mounting Plate
- B 1 x Licence Plate Holder
- © 1 x Reflector Bracket
- D 1 x Reflector
- E 1 x M6 12 Black Button Head
- F 1 x M6 Washer
- © 2 x Mounting Spacers
- 🖲 2 x M5 20 Black Button Heads

- 1 2 x M5 12 Countersink Screws
- J 2 x M4 8 Black Button Heads
- 🛞 2 x M8 Washers
- C 2 x Number Plate Screws
- M 2 x Number Plate Nuts
- N 4 x M8 16 Black Button Heads
- 0 6 x Cable Ties

11

## **Reflector Bracket Installation**

After installation of your tail tidy ensure that the licence plate does not contact the rear tyre when suspension is fully compressed. Ensure all electrics including indicators, tail light, brake light and licence plate light lights are working correctly before riding the motorcycle. It is recommended that periodic inspections are made to ensure that all fixings are fully tightend.