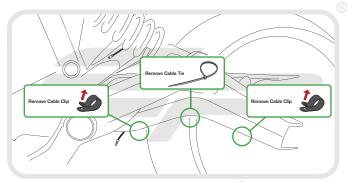

## **Reflector Bracket Installation**

After installation of your tail tidy ensure that the licence plate does not contact the rear tyre when suspension is fully compressed. Ensure all electrics including indicators, tail light, brake light and licence plate light lights are working correctly before riding the motorcycle. It is recommended that periodic inspections are made to ensure that all fixings are fully tightend.