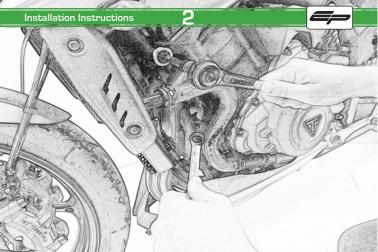

## Triumph Street Triple Crash Protection

Installation Instructions

## Installation Instructions



## Product No: PRN013706

- A 1 x M10 x 190 Caphead
- B 1 x M10 x 160 Caphead
- © 1 x Short Spacer

Kit Contents

- 1 x Long Spacer
   2 x Bobbin Head
- © 2 x Bobbin Head
- © 2 x M10 Washer
- © 2 x Polyurathane Washer





























## /\ ESSENTIAL CHECKS /\



It is recommended that periodic inspections are made to ensure that all bolts are tightend to the specified torque settings.

Should the bike be involved in an accident a thorough inspection should be made and any components that have taken an impact, no matter how small, be replaced