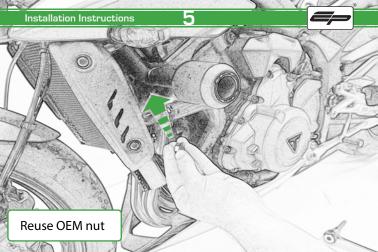

## Triumph Street Triple Crash Protection

Installation Instructions

## Installation Instructions



## Product No: PRN013706

- A 1 x M10 x 190 Caphead
- B 1 x M10 x 160 Caphead
- © 1 x Short Spacer

Kit Contents

- 1 x Long Spacer
   2 x Bobbin Head
- © 2 x Bobbin Head
- © 2 x M10 Washer
- © 2 x Polyurathane Washer





























## /\ ESSENTIAL CHECKS /\



It is recommended that periodic inspections are made to ensure that all bolts are tightend to the specified torque settings.

Should the bike be involved in an accident a thorough inspection should be made and any components that have taken an impact, no matter how small, be replaced