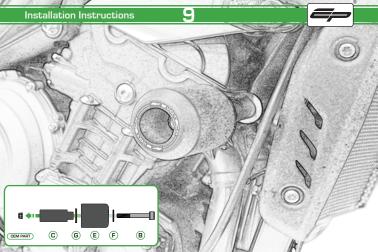

## Installation Instructions

## Product No: PRN013706

- A 1 x M10 x 190 Caphead
- B 1 x M10 x 160 Caphead
- © 1 x Short Spacer

Kit Contents

- 1 x Long Spacer
   2 x Bobbin Head
- © 2 x Bobbin Head
- © 2 x M10 Washer
- © 2 x Polyurathane Washer