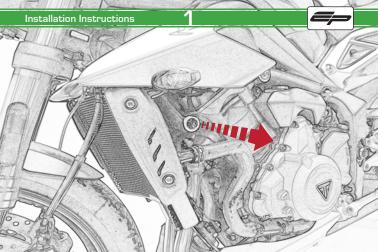

## Triumph Street Triple Crash Protection

Installation Instructions

## Installation Instructions



## Product No: PRN013706

- A 1 x M10 x 190 Caphead
- B 1 x M10 x 160 Caphead
- © 1 x Short Spacer

Kit Contents

- 1 x Long Spacer
   2 x Bobbin Head
- © 2 x Bobbin Head
- © 2 x M10 Washer
- © 2 x Polyurathane Washer





























## /\ ESSENTIAL CHECKS /\



It is recommended that periodic inspections are made to ensure that all bolts are tightend to the specified torque settings.

Should the bike be involved in an accident a thorough inspection should be made and any components that have taken an impact, no matter how small, be replaced