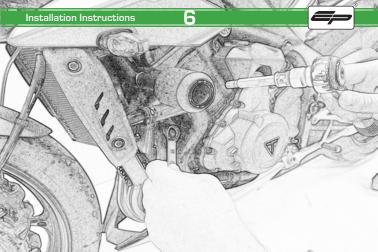

## Triumph Street Triple Crash Protection

Installation Instructions

## Installation Instructions



## Product No: PRN013706

- A 1 x M10 x 190 Caphead
- B 1 x M10 x 160 Caphead
- © 1 x Short Spacer

Kit Contents

- 1 x Long Spacer
   2 x Bobbin Head
- © 2 x Bobbin Head
- © 2 x M10 Washer
- © 2 x Polyurathane Washer





























## /\ ESSENTIAL CHECKS /\



It is recommended that periodic inspections are made to ensure that all bolts are tightend to the specified torque settings.

Should the bike be involved in an accident a thorough inspection should be made and any components that have taken an impact, no matter how small, be replaced