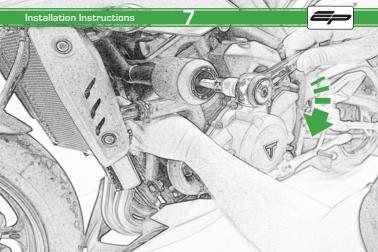

## Triumph Street Triple Crash Protection

Installation Instructions

## Installation Instructions



## Product No: PRN013706

- A 1 x M10 x 190 Caphead
- B 1 x M10 x 160 Caphead
- © 1 x Short Spacer

Kit Contents

- 1 x Long Spacer
   2 x Bobbin Head
- © 2 x Bobbin Head
- © 2 x M10 Washer
- © 2 x Polyurathane Washer





























## /\ ESSENTIAL CHECKS /\



It is recommended that periodic inspections are made to ensure that all bolts are tightend to the specified torque settings.

Should the bike be involved in an accident a thorough inspection should be made and any components that have taken an impact, no matter how small, be replaced