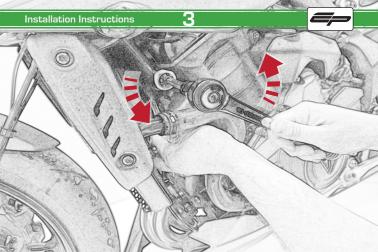

## Triumph Street Triple Crash Protection

Installation Instructions

## Installation Instructions



## Product No: PRN013706

- A 1 x M10 x 190 Caphead
- B 1 x M10 x 160 Caphead
- © 1 x Short Spacer

Kit Contents

- 1 x Long Spacer
   2 x Bobbin Head
- © 2 x Bobbin Head
- © 2 x M10 Washer
- © 2 x Polyurathane Washer





























## /\ ESSENTIAL CHECKS /\



It is recommended that periodic inspections are made to ensure that all bolts are tightend to the specified torque settings.

Should the bike be involved in an accident a thorough inspection should be made and any components that have taken an impact, no matter how small, be replaced