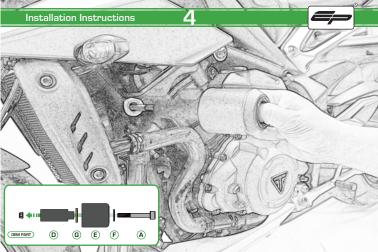

## Installation Instructions

## Product No: PRN013706

- A 1 x M10 x 190 Caphead
- B 1 x M10 x 160 Caphead
- © 1 x Short Spacer

Kit Contents

- 1 x Long Spacer
   2 x Bobbin Head
- © 2 x Bobbin Head
- © 2 x M10 Washer
- © 2 x Polyurathane Washer