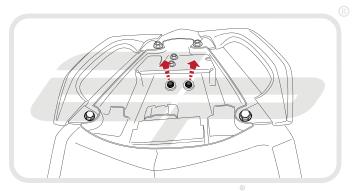

**Installation Instructions** 



# WK 650i 2013

#### Product Reference - 12629

#### Kit Contents

- (A) 1 x Main Tail Tidy (H) 2 x M3 12 Black Button Head Screws
- (B) 1 x Cover Plate (1) 2 x Male Bullet Connectors

- © 1 x Reflector Bracket © 2 x Plastic Screws
- (F) 1 x Reflector
  (M) 4 x M6 x 20 Black Button Head Screws



























































































Reverse Stage 2,1



### Reflector Bracket Installation











## N ESSENTIAL CHECKS



After installation of your tail tidy ensure that the licence plate does not contact the rear tyre when suspension is fully compressed. Ensure all electrics including indicators, tail light, brake light and licence plate light lights are working correctly before riding the motorcycle.

It is recommended that periodic inspections are made to ensure that all fixings are fully tightend.





www.evotech-performance.com