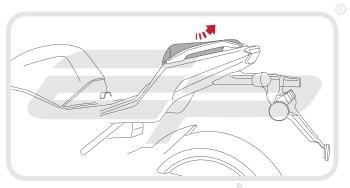

**Installation Instructions** 



# WK 650i 2013

#### Product Reference - 12629

#### Kit Contents

- (A) 1 x Main Tail Tidy (H) 2 x M3 12 Black Button Head Screws
- (B) 1 x Cover Plate (1) 2 x Male Bullet Connectors

- © 1 x Reflector Bracket © 2 x Plastic Screws
- (F) 1 x Reflector
  (M) 4 x M6 x 20 Black Button Head Screws



























































































Reverse Stage 2,1



### Reflector Bracket Installation











## N ESSENTIAL CHECKS



After installation of your tail tidy ensure that the licence plate does not contact the rear tyre when suspension is fully compressed. Ensure all electrics including indicators, tail light, brake light and licence plate light lights are working correctly before riding the motorcycle.

It is recommended that periodic inspections are made to ensure that all fixings are fully tightend.





www.evotech-performance.com