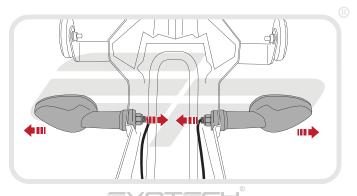

**Installation Instructions** 



# WK 650i 2013

#### Product Reference - 12629

#### Kit Contents

- (A) 1 x Main Tail Tidy (H) 2 x M3 12 Black Button Head Screws
- (B) 1 x Cover Plate (1) 2 x Male Bullet Connectors

- © 1 x Reflector Bracket © 2 x Plastic Screws
- (F) 1 x Reflector
  (M) 4 x M6 x 20 Black Button Head Screws



























































































Reverse Stage 2,1



### Reflector Bracket Installation











## N ESSENTIAL CHECKS



After installation of your tail tidy ensure that the licence plate does not contact the rear tyre when suspension is fully compressed. Ensure all electrics including indicators, tail light, brake light and licence plate light lights are working correctly before riding the motorcycle.

It is recommended that periodic inspections are made to ensure that all fixings are fully tightend.





www.evotech-performance.com