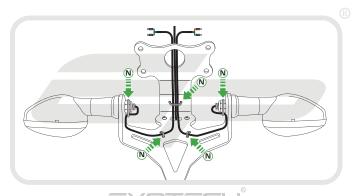

#### Kit Contents

- (A) 1 x Main Tail Tidy (H) 2 x M3 12 Black Button Head Screws
- (B) 1 x Cover Plate (1) 2 x Male Bullet Connectors

- © 1 x Reflector Bracket © 2 x Plastic Screws
- (F) 1 x Reflector
  (M) 4 x M6 x 20 Black Button Head Screws

Reverse Stage 2,1