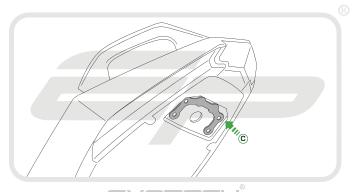

#### Kit Contents

- (A) 1 x Main Tail Tidy (H) 2 x M3 12 Black Button Head Screws
- (B) 1 x Cover Plate (1) 2 x Male Bullet Connectors

- © 1 x Reflector Bracket © 2 x Plastic Screws
- (F) 1 x Reflector
  (M) 4 x M6 x 20 Black Button Head Screws