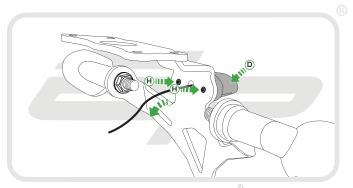

#### Kit Contents

- (A) 1 x Main Tail Tidy (H) 2 x M3 12 Black Button Head Screws
- (B) 1 x Cover Plate (1) 2 x Male Bullet Connectors

- © 1 x Reflector Bracket © 2 x Plastic Screws
- (F) 1 x Reflector
  (M) 4 x M6 x 20 Black Button Head Screws

### Reflector Bracket Installation