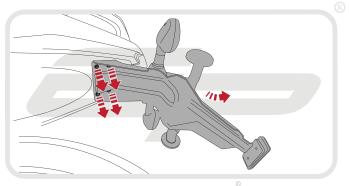

**Installation Instructions** 



# WK 650i 2013

#### Product Reference - 12629

#### Kit Contents

- (A) 1 x Main Tail Tidy (H) 2 x M3 12 Black Button Head Screws
- (B) 1 x Cover Plate (1) 2 x Male Bullet Connectors

- © 1 x Reflector Bracket © 2 x Plastic Screws
- (F) 1 x Reflector
  (M) 4 x M6 x 20 Black Button Head Screws



























































































Reverse Stage 2,1



### Reflector Bracket Installation











## N ESSENTIAL CHECKS



After installation of your tail tidy ensure that the licence plate does not contact the rear tyre when suspension is fully compressed. Ensure all electrics including indicators, tail light, brake light and licence plate light lights are working correctly before riding the motorcycle.

It is recommended that periodic inspections are made to ensure that all fixings are fully tightend.





www.evotech-performance.com