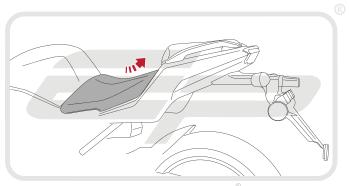

**Installation Instructions** 



# WK 650i 2013

#### Product Reference - 12629

#### Kit Contents

- (A) 1 x Main Tail Tidy (H) 2 x M3 12 Black Button Head Screws
- (B) 1 x Cover Plate (1) 2 x Male Bullet Connectors

- © 1 x Reflector Bracket © 2 x Plastic Screws
- (F) 1 x Reflector
  (M) 4 x M6 x 20 Black Button Head Screws



























































































Reverse Stage 2,1



### Reflector Bracket Installation











## N ESSENTIAL CHECKS



After installation of your tail tidy ensure that the licence plate does not contact the rear tyre when suspension is fully compressed. Ensure all electrics including indicators, tail light, brake light and licence plate light lights are working correctly before riding the motorcycle.

It is recommended that periodic inspections are made to ensure that all fixings are fully tightend.





www.evotech-performance.com