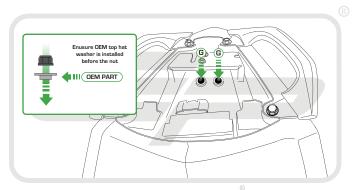

#### Kit Contents

- (A) 1 x Main Tail Tidy (H) 2 x M3 12 Black Button Head Screws
- (B) 1 x Cover Plate (1) 2 x Male Bullet Connectors

- © 1 x Reflector Bracket © 2 x Plastic Screws
- (F) 1 x Reflector
  (M) 4 x M6 x 20 Black Button Head Screws