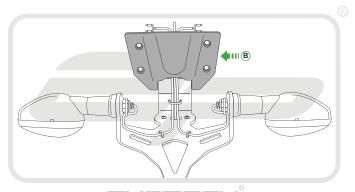

**Installation Instructions** 



# WK 650i 2013

#### Product Reference - 12629

#### Kit Contents

- (A) 1 x Main Tail Tidy (H) 2 x M3 12 Black Button Head Screws
- (B) 1 x Cover Plate (1) 2 x Male Bullet Connectors

- © 1 x Reflector Bracket © 2 x Plastic Screws
- (F) 1 x Reflector
  (M) 4 x M6 x 20 Black Button Head Screws



























































































Reverse Stage 2,1



### Reflector Bracket Installation











## N ESSENTIAL CHECKS



After installation of your tail tidy ensure that the licence plate does not contact the rear tyre when suspension is fully compressed. Ensure all electrics including indicators, tail light, brake light and licence plate light lights are working correctly before riding the motorcycle.

It is recommended that periodic inspections are made to ensure that all fixings are fully tightend.





www.evotech-performance.com