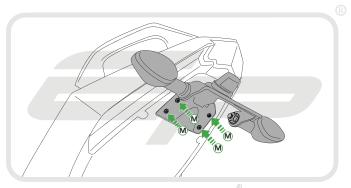

#### Kit Contents

- (A) 1 x Main Tail Tidy (H) 2 x M3 12 Black Button Head Screws
- (B) 1 x Cover Plate (1) 2 x Male Bullet Connectors

- © 1 x Reflector Bracket © 2 x Plastic Screws
- (F) 1 x Reflector
  (M) 4 x M6 x 20 Black Button Head Screws