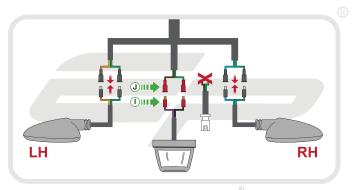

## N ESSENTIAL CHECKS

After installation of your tail tidy ensure that the licence plate does not contact the rear tyre when suspension is fully compressed. Ensure all electrics including indicators, tail light, brake light and licence plate light lights are working correctly before riding the motorcycle.