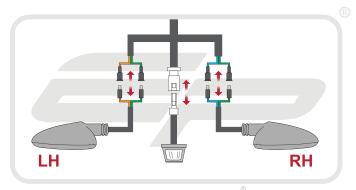

## N ESSENTIAL CHECKS

After installation of your tail tidy ensure that the licence plate does not contact the rear tyre when suspension is fully compressed. Ensure all electrics including indicators, tail light, brake light and licence plate light lights are working correctly before riding the motorcycle.