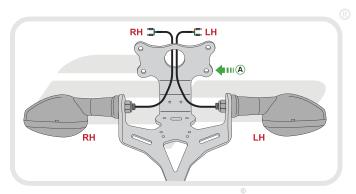

**Installation Instructions** 



# WK 650i 2013

#### Product Reference - 12629

#### Kit Contents

- (A) 1 x Main Tail Tidy (H) 2 x M3 12 Black Button Head Screws
- (B) 1 x Cover Plate (1) 2 x Male Bullet Connectors

- © 1 x Reflector Bracket © 2 x Plastic Screws
- (F) 1 x Reflector
  (M) 4 x M6 x 20 Black Button Head Screws



























































































Reverse Stage 2,1



### Reflector Bracket Installation











## N ESSENTIAL CHECKS



After installation of your tail tidy ensure that the licence plate does not contact the rear tyre when suspension is fully compressed. Ensure all electrics including indicators, tail light, brake light and licence plate light lights are working correctly before riding the motorcycle.

It is recommended that periodic inspections are made to ensure that all fixings are fully tightend.





www.evotech-performance.com