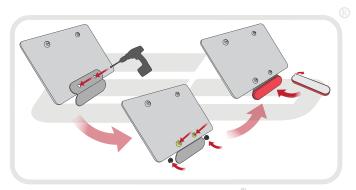

**Installation Instructions** 



# WK 650i 2013

#### Product Reference - 12629

#### Kit Contents

- (A) 1 x Main Tail Tidy (H) 2 x M3 12 Black Button Head Screws
- (B) 1 x Cover Plate (1) 2 x Male Bullet Connectors

- © 1 x Reflector Bracket © 2 x Plastic Screws
- (F) 1 x Reflector
  (M) 4 x M6 x 20 Black Button Head Screws



























































































Reverse Stage 2,1



### Reflector Bracket Installation











## N ESSENTIAL CHECKS



After installation of your tail tidy ensure that the licence plate does not contact the rear tyre when suspension is fully compressed. Ensure all electrics including indicators, tail light, brake light and licence plate light lights are working correctly before riding the motorcycle.

It is recommended that periodic inspections are made to ensure that all fixings are fully tightend.





www.evotech-performance.com