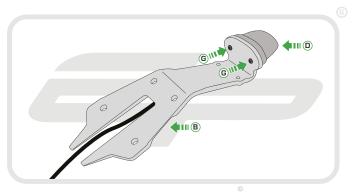

**Installation Instructions** 



### KAWASAKI ZX10R 2016 TAIL TIDY

#### Product Reference - 12955

#### Kit Contents

- 1 x Main Tail Tidy
- B 1 x Plate Light Bracket
- © 1 x Reflector and Bracket
- ① 1 x LED Light Unit
- E 1 x Wiring Harness
- © 2 x M5 10 Socket Button Screws
- © 2 x M3 12 Socket Button Screws

- H 2 x Male Bullet Connectors
- 1 2 x Plastic Screws
- 2 x Plastic Nuts
- € 4 x M6 20 Socket Button Screws
- L 5 x Cable Ties









PERFORMANCE









































## Installation Instructions





























# 12









































































Reverse Stages 8 and 6 - 1



### Reflector Bracket Installation











## N ESSENTIAL CHECKS



After installation of your tail tidy ensure that the licence plate does not contact the rear tyre when suspension is fully compressed. Ensure all electrics including indicators, tail light, brake light and licence plate light lights are working correctly before riding the motorcycle.

It is recommended that periodic inspections are made to ensure that all fixings are fully tightend.





www.evotech-performance.com