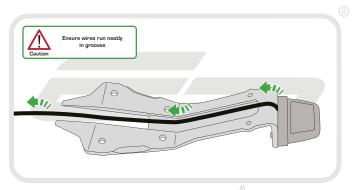

**Installation Instructions** 



### KAWASAKI ZX10R 2016 TAIL TIDY

#### Product Reference - 12955

#### Kit Contents

- 1 x Main Tail Tidy
- B 1 x Plate Light Bracket
- © 1 x Reflector and Bracket
- ① 1 x LED Light Unit
- E 1 x Wiring Harness
- © 2 x M5 10 Socket Button Screws
- © 2 x M3 12 Socket Button Screws

- H 2 x Male Bullet Connectors
- 1 2 x Plastic Screws
- 2 x Plastic Nuts
- € 4 x M6 20 Socket Button Screws
- L 5 x Cable Ties









PERFORMANCE









































## Installation Instructions





























# 12









































































Reverse Stages 8 and 6 - 1



### Reflector Bracket Installation











## N ESSENTIAL CHECKS



After installation of your tail tidy ensure that the licence plate does not contact the rear tyre when suspension is fully compressed. Ensure all electrics including indicators, tail light, brake light and licence plate light lights are working correctly before riding the motorcycle.

It is recommended that periodic inspections are made to ensure that all fixings are fully tightend.





www.evotech-performance.com