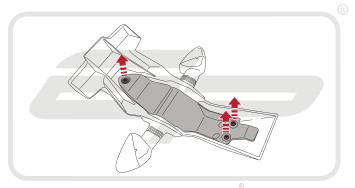

**Installation Instructions** 



### KAWASAKI ZX10R 2016 TAIL TIDY

#### Product Reference - 12955

#### Kit Contents

- 1 x Main Tail Tidy
- B 1 x Plate Light Bracket
- © 1 x Reflector and Bracket
- ① 1 x LED Light Unit
- E 1 x Wiring Harness
- © 2 x M5 10 Socket Button Screws
- © 2 x M3 12 Socket Button Screws

- H 2 x Male Bullet Connectors
- 1 2 x Plastic Screws
- 2 x Plastic Nuts
- € 4 x M6 20 Socket Button Screws
- L 5 x Cable Ties









PERFORMANCE









































## Installation Instructions





























# 12









































































Reverse Stages 8 and 6 - 1



### Reflector Bracket Installation











## N ESSENTIAL CHECKS



After installation of your tail tidy ensure that the licence plate does not contact the rear tyre when suspension is fully compressed. Ensure all electrics including indicators, tail light, brake light and licence plate light lights are working correctly before riding the motorcycle.

It is recommended that periodic inspections are made to ensure that all fixings are fully tightend.





www.evotech-performance.com