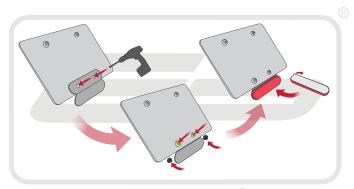

**Installation Instructions** 



### KAWASAKI ZX10R 2016 TAIL TIDY

#### Product Reference - 12955

#### Kit Contents

- 1 x Main Tail Tidy
- B 1 x Plate Light Bracket
- © 1 x Reflector and Bracket
- ① 1 x LED Light Unit
- E 1 x Wiring Harness
- © 2 x M5 10 Socket Button Screws
- © 2 x M3 12 Socket Button Screws

- H 2 x Male Bullet Connectors
- 1 2 x Plastic Screws
- 2 x Plastic Nuts
- € 4 x M6 20 Socket Button Screws
- L 5 x Cable Ties









PERFORMANCE









































## Installation Instructions





























# 12









































































Reverse Stages 8 and 6 - 1



### Reflector Bracket Installation











## N ESSENTIAL CHECKS



After installation of your tail tidy ensure that the licence plate does not contact the rear tyre when suspension is fully compressed. Ensure all electrics including indicators, tail light, brake light and licence plate light lights are working correctly before riding the motorcycle.

It is recommended that periodic inspections are made to ensure that all fixings are fully tightend.





www.evotech-performance.com