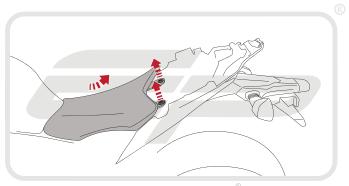

**Installation Instructions** 



### KAWASAKI ZX10R 2016 TAIL TIDY

#### Product Reference - 12955

#### Kit Contents

- 1 x Main Tail Tidy
- B 1 x Plate Light Bracket
- © 1 x Reflector and Bracket
- ① 1 x LED Light Unit
- E 1 x Wiring Harness
- © 2 x M5 10 Socket Button Screws
- © 2 x M3 12 Socket Button Screws

- H 2 x Male Bullet Connectors
- 1 2 x Plastic Screws
- 2 x Plastic Nuts
- € 4 x M6 20 Socket Button Screws
- L 5 x Cable Ties









PERFORMANCE









































## Installation Instructions





























# 12









































































Reverse Stages 8 and 6 - 1



### Reflector Bracket Installation











## N ESSENTIAL CHECKS



After installation of your tail tidy ensure that the licence plate does not contact the rear tyre when suspension is fully compressed. Ensure all electrics including indicators, tail light, brake light and licence plate light lights are working correctly before riding the motorcycle.

It is recommended that periodic inspections are made to ensure that all fixings are fully tightend.





www.evotech-performance.com