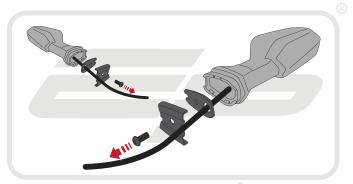

**Installation Instructions** 



### KAWASAKI ZX10R 2016 TAIL TIDY

#### Product Reference - 12955

#### Kit Contents

- 1 x Main Tail Tidy
- B 1 x Plate Light Bracket
- © 1 x Reflector and Bracket
- ① 1 x LED Light Unit
- E 1 x Wiring Harness
- © 2 x M5 10 Socket Button Screws
- © 2 x M3 12 Socket Button Screws

- H 2 x Male Bullet Connectors
- 1 2 x Plastic Screws
- 2 x Plastic Nuts
- € 4 x M6 20 Socket Button Screws
- L 5 x Cable Ties









PERFORMANCE









































## Installation Instructions





























# 12









































































Reverse Stages 8 and 6 - 1



### Reflector Bracket Installation











## N ESSENTIAL CHECKS



After installation of your tail tidy ensure that the licence plate does not contact the rear tyre when suspension is fully compressed. Ensure all electrics including indicators, tail light, brake light and licence plate light lights are working correctly before riding the motorcycle.

It is recommended that periodic inspections are made to ensure that all fixings are fully tightend.





www.evotech-performance.com