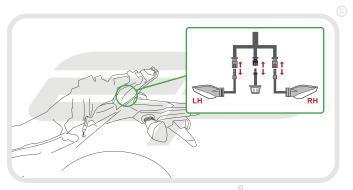

**Installation Instructions** 



### KAWASAKI ZX10R 2016 TAIL TIDY

#### Product Reference - 12955

#### Kit Contents

- 1 x Main Tail Tidy
- B 1 x Plate Light Bracket
- © 1 x Reflector and Bracket
- ① 1 x LED Light Unit
- E 1 x Wiring Harness
- © 2 x M5 10 Socket Button Screws
- © 2 x M3 12 Socket Button Screws

- H 2 x Male Bullet Connectors
- 1 2 x Plastic Screws
- 2 x Plastic Nuts
- € 4 x M6 20 Socket Button Screws
- L 5 x Cable Ties









PERFORMANCE









































## Installation Instructions





























# 12









































































Reverse Stages 8 and 6 - 1



### Reflector Bracket Installation











## N ESSENTIAL CHECKS



After installation of your tail tidy ensure that the licence plate does not contact the rear tyre when suspension is fully compressed. Ensure all electrics including indicators, tail light, brake light and licence plate light lights are working correctly before riding the motorcycle.

It is recommended that periodic inspections are made to ensure that all fixings are fully tightend.





www.evotech-performance.com