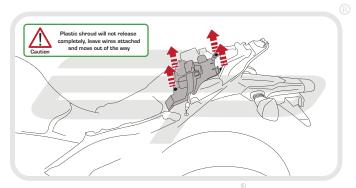

**Installation Instructions** 



### KAWASAKI ZX10R 2016 TAIL TIDY

#### Product Reference - 12955

#### Kit Contents

- 1 x Main Tail Tidy
- B 1 x Plate Light Bracket
- © 1 x Reflector and Bracket
- ① 1 x LED Light Unit
- E 1 x Wiring Harness
- © 2 x M5 10 Socket Button Screws
- © 2 x M3 12 Socket Button Screws

- H 2 x Male Bullet Connectors
- 1 2 x Plastic Screws
- 2 x Plastic Nuts
- € 4 x M6 20 Socket Button Screws
- L 5 x Cable Ties









PERFORMANCE









































## Installation Instructions





























# 12









































































Reverse Stages 8 and 6 - 1



### Reflector Bracket Installation











## N ESSENTIAL CHECKS



After installation of your tail tidy ensure that the licence plate does not contact the rear tyre when suspension is fully compressed. Ensure all electrics including indicators, tail light, brake light and licence plate light lights are working correctly before riding the motorcycle.

It is recommended that periodic inspections are made to ensure that all fixings are fully tightend.





www.evotech-performance.com