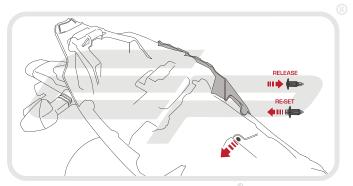

**Installation Instructions** 



### KAWASAKI ZX10R 2016 TAIL TIDY

#### Product Reference - 12955

#### Kit Contents

- 1 x Main Tail Tidy
- B 1 x Plate Light Bracket
- © 1 x Reflector and Bracket
- ① 1 x LED Light Unit
- E 1 x Wiring Harness
- © 2 x M5 10 Socket Button Screws
- © 2 x M3 12 Socket Button Screws

- H 2 x Male Bullet Connectors
- 1 2 x Plastic Screws
- 2 x Plastic Nuts
- € 4 x M6 20 Socket Button Screws
- L 5 x Cable Ties









PERFORMANCE









































## Installation Instructions





























# 12









































































Reverse Stages 8 and 6 - 1



### Reflector Bracket Installation











## N ESSENTIAL CHECKS



After installation of your tail tidy ensure that the licence plate does not contact the rear tyre when suspension is fully compressed. Ensure all electrics including indicators, tail light, brake light and licence plate light lights are working correctly before riding the motorcycle.

It is recommended that periodic inspections are made to ensure that all fixings are fully tightend.





www.evotech-performance.com