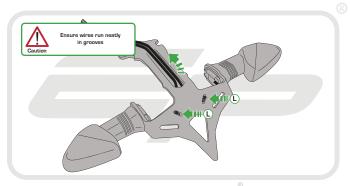

**Installation Instructions** 



### KAWASAKI ZX10R 2016 TAIL TIDY

#### Product Reference - 12955

#### Kit Contents

- 1 x Main Tail Tidy
- B 1 x Plate Light Bracket
- © 1 x Reflector and Bracket
- ① 1 x LED Light Unit
- E 1 x Wiring Harness
- © 2 x M5 10 Socket Button Screws
- © 2 x M3 12 Socket Button Screws

- H 2 x Male Bullet Connectors
- 1 2 x Plastic Screws
- 2 x Plastic Nuts
- € 4 x M6 20 Socket Button Screws
- L 5 x Cable Ties









PERFORMANCE









































## Installation Instructions





























# 12









































































Reverse Stages 8 and 6 - 1



### Reflector Bracket Installation











## N ESSENTIAL CHECKS



After installation of your tail tidy ensure that the licence plate does not contact the rear tyre when suspension is fully compressed. Ensure all electrics including indicators, tail light, brake light and licence plate light lights are working correctly before riding the motorcycle.

It is recommended that periodic inspections are made to ensure that all fixings are fully tightend.





www.evotech-performance.com