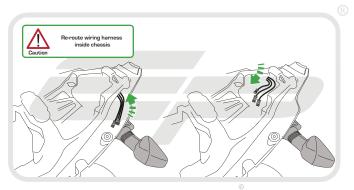

**Installation Instructions** 



### KAWASAKI ZX10R 2016 TAIL TIDY

#### Product Reference - 12955

#### Kit Contents

- 1 x Main Tail Tidy
- B 1 x Plate Light Bracket
- © 1 x Reflector and Bracket
- ① 1 x LED Light Unit
- E 1 x Wiring Harness
- © 2 x M5 10 Socket Button Screws
- © 2 x M3 12 Socket Button Screws

- H 2 x Male Bullet Connectors
- 1 2 x Plastic Screws
- 2 x Plastic Nuts
- € 4 x M6 20 Socket Button Screws
- L 5 x Cable Ties









PERFORMANCE









































## Installation Instructions





























# 12









































































Reverse Stages 8 and 6 - 1



### Reflector Bracket Installation











## N ESSENTIAL CHECKS



After installation of your tail tidy ensure that the licence plate does not contact the rear tyre when suspension is fully compressed. Ensure all electrics including indicators, tail light, brake light and licence plate light lights are working correctly before riding the motorcycle.

It is recommended that periodic inspections are made to ensure that all fixings are fully tightend.





www.evotech-performance.com