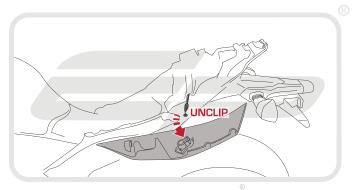

**Installation Instructions** 



### KAWASAKI ZX10R 2016 TAIL TIDY

#### Product Reference - 12955

#### Kit Contents

- 1 x Main Tail Tidy
- B 1 x Plate Light Bracket
- © 1 x Reflector and Bracket
- ① 1 x LED Light Unit
- E 1 x Wiring Harness
- © 2 x M5 10 Socket Button Screws
- © 2 x M3 12 Socket Button Screws

- H 2 x Male Bullet Connectors
- 1 2 x Plastic Screws
- 2 x Plastic Nuts
- € 4 x M6 20 Socket Button Screws
- L 5 x Cable Ties









PERFORMANCE









































## Installation Instructions





























# 12









































































Reverse Stages 8 and 6 - 1



### Reflector Bracket Installation











## N ESSENTIAL CHECKS



After installation of your tail tidy ensure that the licence plate does not contact the rear tyre when suspension is fully compressed. Ensure all electrics including indicators, tail light, brake light and licence plate light lights are working correctly before riding the motorcycle.

It is recommended that periodic inspections are made to ensure that all fixings are fully tightend.





www.evotech-performance.com