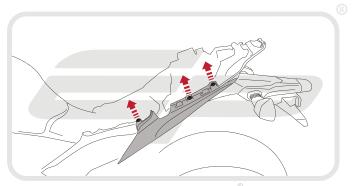

**Installation Instructions** 



### KAWASAKI ZX10R 2016 TAIL TIDY

#### Product Reference - 12955

#### Kit Contents

- 1 x Main Tail Tidy
- B 1 x Plate Light Bracket
- © 1 x Reflector and Bracket
- ① 1 x LED Light Unit
- E 1 x Wiring Harness
- © 2 x M5 10 Socket Button Screws
- © 2 x M3 12 Socket Button Screws

- H 2 x Male Bullet Connectors
- 1 2 x Plastic Screws
- 2 x Plastic Nuts
- € 4 x M6 20 Socket Button Screws
- L 5 x Cable Ties









PERFORMANCE









































## Installation Instructions





























# 12









































































Reverse Stages 8 and 6 - 1



### Reflector Bracket Installation











## N ESSENTIAL CHECKS



After installation of your tail tidy ensure that the licence plate does not contact the rear tyre when suspension is fully compressed. Ensure all electrics including indicators, tail light, brake light and licence plate light lights are working correctly before riding the motorcycle.

It is recommended that periodic inspections are made to ensure that all fixings are fully tightend.





www.evotech-performance.com