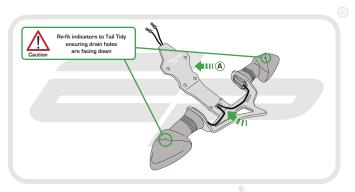

**Installation Instructions** 



### KAWASAKI ZX10R 2016 TAIL TIDY

#### Product Reference - 12955

#### Kit Contents

- 1 x Main Tail Tidy
- B 1 x Plate Light Bracket
- © 1 x Reflector and Bracket
- ① 1 x LED Light Unit
- E 1 x Wiring Harness
- © 2 x M5 10 Socket Button Screws
- © 2 x M3 12 Socket Button Screws

- H 2 x Male Bullet Connectors
- 1 2 x Plastic Screws
- 2 x Plastic Nuts
- € 4 x M6 20 Socket Button Screws
- L 5 x Cable Ties









PERFORMANCE









































## Installation Instructions





























# 12









































































Reverse Stages 8 and 6 - 1



### Reflector Bracket Installation











## N ESSENTIAL CHECKS



After installation of your tail tidy ensure that the licence plate does not contact the rear tyre when suspension is fully compressed. Ensure all electrics including indicators, tail light, brake light and licence plate light lights are working correctly before riding the motorcycle.

It is recommended that periodic inspections are made to ensure that all fixings are fully tightend.





www.evotech-performance.com