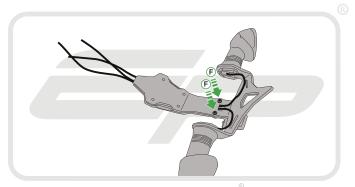

**Installation Instructions** 



### KAWASAKI ZX10R 2016 TAIL TIDY

#### Product Reference - 12955

#### Kit Contents

- 1 x Main Tail Tidy
- B 1 x Plate Light Bracket
- © 1 x Reflector and Bracket
- ① 1 x LED Light Unit
- E 1 x Wiring Harness
- © 2 x M5 10 Socket Button Screws
- © 2 x M3 12 Socket Button Screws

- H 2 x Male Bullet Connectors
- 1 2 x Plastic Screws
- 2 x Plastic Nuts
- € 4 x M6 20 Socket Button Screws
- L 5 x Cable Ties









PERFORMANCE









































## Installation Instructions





























# 12









































































Reverse Stages 8 and 6 - 1



### Reflector Bracket Installation











## N ESSENTIAL CHECKS



After installation of your tail tidy ensure that the licence plate does not contact the rear tyre when suspension is fully compressed. Ensure all electrics including indicators, tail light, brake light and licence plate light lights are working correctly before riding the motorcycle.

It is recommended that periodic inspections are made to ensure that all fixings are fully tightend.





www.evotech-performance.com