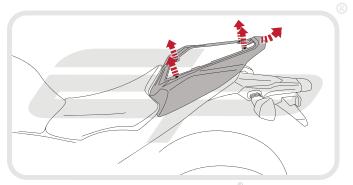

**Installation Instructions** 



### KAWASAKI ZX10R 2016 TAIL TIDY

#### Product Reference - 12955

#### Kit Contents

- 1 x Main Tail Tidy
- B 1 x Plate Light Bracket
- © 1 x Reflector and Bracket
- ① 1 x LED Light Unit
- E 1 x Wiring Harness
- © 2 x M5 10 Socket Button Screws
- © 2 x M3 12 Socket Button Screws

- H 2 x Male Bullet Connectors
- 1 2 x Plastic Screws
- 2 x Plastic Nuts
- € 4 x M6 20 Socket Button Screws
- L 5 x Cable Ties









PERFORMANCE









































## Installation Instructions





























# 12









































































Reverse Stages 8 and 6 - 1



### Reflector Bracket Installation











## N ESSENTIAL CHECKS



After installation of your tail tidy ensure that the licence plate does not contact the rear tyre when suspension is fully compressed. Ensure all electrics including indicators, tail light, brake light and licence plate light lights are working correctly before riding the motorcycle.

It is recommended that periodic inspections are made to ensure that all fixings are fully tightend.





www.evotech-performance.com