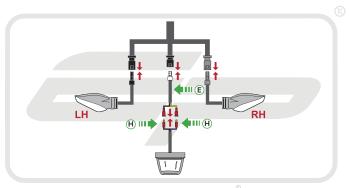

#### Kit Contents

- 1 x Main Tail Tidy
- B 1 x Plate Light Bracket
- © 1 x Reflector and Bracket
- ① 1 x LED Light Unit
- E 1 x Wiring Harness
- © 2 x M5 10 Socket Button Screws
- © 2 x M3 12 Socket Button Screws

- H 2 x Male Bullet Connectors
- 1 2 x Plastic Screws
- 2 x Plastic Nuts
- € 4 x M6 20 Socket Button Screws
- L 5 x Cable Ties

PERFORMANCE

### Reflector Bracket Installation