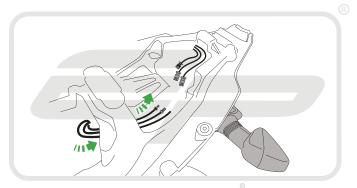

**Installation Instructions** 



### KAWASAKI ZX10R 2016 TAIL TIDY

#### Product Reference - 12955

#### Kit Contents

- 1 x Main Tail Tidy
- B 1 x Plate Light Bracket
- © 1 x Reflector and Bracket
- ① 1 x LED Light Unit
- E 1 x Wiring Harness
- © 2 x M5 10 Socket Button Screws
- © 2 x M3 12 Socket Button Screws

- H 2 x Male Bullet Connectors
- 1 2 x Plastic Screws
- 2 x Plastic Nuts
- € 4 x M6 20 Socket Button Screws
- L 5 x Cable Ties









PERFORMANCE









































## Installation Instructions





























# 12









































































Reverse Stages 8 and 6 - 1



### Reflector Bracket Installation











## N ESSENTIAL CHECKS



After installation of your tail tidy ensure that the licence plate does not contact the rear tyre when suspension is fully compressed. Ensure all electrics including indicators, tail light, brake light and licence plate light lights are working correctly before riding the motorcycle.

It is recommended that periodic inspections are made to ensure that all fixings are fully tightend.





www.evotech-performance.com