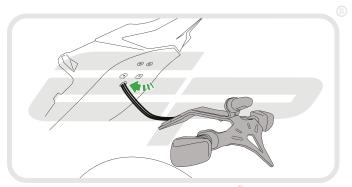

**Installation Instructions** 



### KAWASAKI ZX10R 2016 TAIL TIDY

#### Product Reference - 12955

#### Kit Contents

- 1 x Main Tail Tidy
- B 1 x Plate Light Bracket
- © 1 x Reflector and Bracket
- ① 1 x LED Light Unit
- E 1 x Wiring Harness
- © 2 x M5 10 Socket Button Screws
- © 2 x M3 12 Socket Button Screws

- H 2 x Male Bullet Connectors
- 1 2 x Plastic Screws
- 2 x Plastic Nuts
- € 4 x M6 20 Socket Button Screws
- L 5 x Cable Ties









PERFORMANCE









































## Installation Instructions





























# 12









































































Reverse Stages 8 and 6 - 1



### Reflector Bracket Installation











## N ESSENTIAL CHECKS



After installation of your tail tidy ensure that the licence plate does not contact the rear tyre when suspension is fully compressed. Ensure all electrics including indicators, tail light, brake light and licence plate light lights are working correctly before riding the motorcycle.

It is recommended that periodic inspections are made to ensure that all fixings are fully tightend.





www.evotech-performance.com