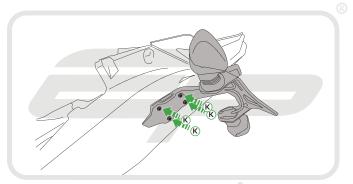

**Installation Instructions** 



### KAWASAKI ZX10R 2016 TAIL TIDY

#### Product Reference - 12955

#### Kit Contents

- 1 x Main Tail Tidy
- B 1 x Plate Light Bracket
- © 1 x Reflector and Bracket
- ① 1 x LED Light Unit
- E 1 x Wiring Harness
- © 2 x M5 10 Socket Button Screws
- © 2 x M3 12 Socket Button Screws

- H 2 x Male Bullet Connectors
- 1 2 x Plastic Screws
- 2 x Plastic Nuts
- € 4 x M6 20 Socket Button Screws
- L 5 x Cable Ties









PERFORMANCE









































## Installation Instructions





























# 12









































































Reverse Stages 8 and 6 - 1



### Reflector Bracket Installation











## N ESSENTIAL CHECKS



After installation of your tail tidy ensure that the licence plate does not contact the rear tyre when suspension is fully compressed. Ensure all electrics including indicators, tail light, brake light and licence plate light lights are working correctly before riding the motorcycle.

It is recommended that periodic inspections are made to ensure that all fixings are fully tightend.





www.evotech-performance.com