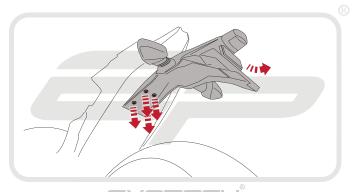

**Installation Instructions** 



### KAWASAKI ZX10R 2016 TAIL TIDY

#### Product Reference - 12955

#### Kit Contents

- 1 x Main Tail Tidy
- B 1 x Plate Light Bracket
- © 1 x Reflector and Bracket
- ① 1 x LED Light Unit
- E 1 x Wiring Harness
- © 2 x M5 10 Socket Button Screws
- © 2 x M3 12 Socket Button Screws

- H 2 x Male Bullet Connectors
- 1 2 x Plastic Screws
- 2 x Plastic Nuts
- € 4 x M6 20 Socket Button Screws
- L 5 x Cable Ties









PERFORMANCE









































## Installation Instructions





























# 12









































































Reverse Stages 8 and 6 - 1



### Reflector Bracket Installation











## N ESSENTIAL CHECKS



After installation of your tail tidy ensure that the licence plate does not contact the rear tyre when suspension is fully compressed. Ensure all electrics including indicators, tail light, brake light and licence plate light lights are working correctly before riding the motorcycle.

It is recommended that periodic inspections are made to ensure that all fixings are fully tightend.





www.evotech-performance.com