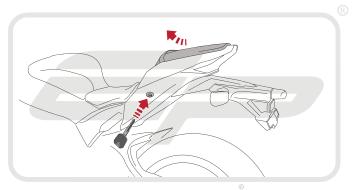

**Installation Instructions** 



### KAWASAKI ZX10R 2016 TAIL TIDY

#### Product Reference - 12955

#### Kit Contents

- 1 x Main Tail Tidy
- B 1 x Plate Light Bracket
- © 1 x Reflector and Bracket
- ① 1 x LED Light Unit
- E 1 x Wiring Harness
- © 2 x M5 10 Socket Button Screws
- © 2 x M3 12 Socket Button Screws

- H 2 x Male Bullet Connectors
- 1 2 x Plastic Screws
- 2 x Plastic Nuts
- € 4 x M6 20 Socket Button Screws
- L 5 x Cable Ties









PERFORMANCE









































## Installation Instructions





























# 12









































































Reverse Stages 8 and 6 - 1



### Reflector Bracket Installation











## N ESSENTIAL CHECKS



After installation of your tail tidy ensure that the licence plate does not contact the rear tyre when suspension is fully compressed. Ensure all electrics including indicators, tail light, brake light and licence plate light lights are working correctly before riding the motorcycle.

It is recommended that periodic inspections are made to ensure that all fixings are fully tightend.





www.evotech-performance.com