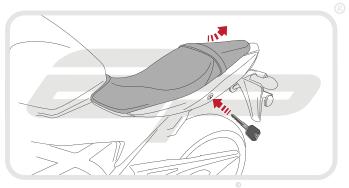

#### SUZUKI SV 650 2016 TAIL TIDY

#### Product Reference - 13182

#### Kit Contents

- A 1 x Main Tail Tidy
- B 1 x LED Light Bracket
- © 1 x Spacer Plate
- ① 1 x LED Light Unit
- © 1 x Licence Plate Wiring Connector
- (F) 2 x M6 20 Button Head Screws
- © 2 x M6 16 Button Head Screws

- (H) 2 x M4 10 Button Head Screws
- 1 2 x M3 12 Button Head Screws 2 x Indicator Extension Wires
- (K) 2 x Plastic Nuts and Bolts.
- (L) 2 x Bullet Connectors
- M 5 x Cable Ties































































































## Reflector Bracket Installation











# N ESSENTIAL CHECKS



After installation of your tail tidy ensure that the licence plate does not contact the rear tyre when suspension is fully compressed. Ensure all electrics including indicators, tail light, brake light and licence plate light lights are working correctly before riding the motorcycle.

It is recommended that periodic inspections are made to ensure that all fixings are fully tightend.





www.evotech-performance.com