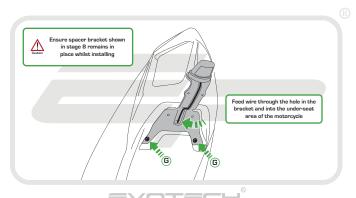

#### SUZUKI SV 650 2016 TAIL TIDY

#### Product Reference - 13182

#### Kit Contents

- A 1 x Main Tail Tidy
- B 1 x LED Light Bracket
- © 1 x Spacer Plate
- ① 1 x LED Light Unit
- © 1 x Licence Plate Wiring Connector
- (F) 2 x M6 20 Button Head Screws
- © 2 x M6 16 Button Head Screws

- (H) 2 x M4 10 Button Head Screws
- 1 2 x M3 12 Button Head Screws 2 x Indicator Extension Wires
- (K) 2 x Plastic Nuts and Bolts.
- (L) 2 x Bullet Connectors
- M 5 x Cable Ties































































































## Reflector Bracket Installation











# N ESSENTIAL CHECKS



After installation of your tail tidy ensure that the licence plate does not contact the rear tyre when suspension is fully compressed. Ensure all electrics including indicators, tail light, brake light and licence plate light lights are working correctly before riding the motorcycle.

It is recommended that periodic inspections are made to ensure that all fixings are fully tightend.





www.evotech-performance.com