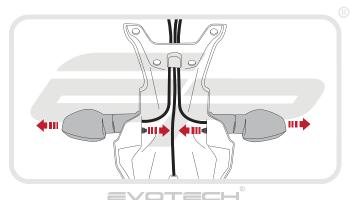

# N ESSENTIAL CHECKS

After installation of your tail tidy ensure that the licence plate does not contact the rear tyre when suspension is fully compressed. Ensure all electrics including indicators, tail light, brake light and licence plate light lights are working correctly before riding the motorcycle.