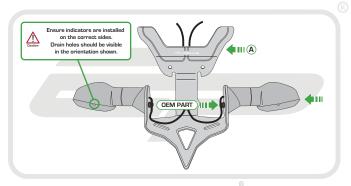

#### SUZUKI SV 650 2016 TAIL TIDY

#### Product Reference - 13182

#### Kit Contents

- A 1 x Main Tail Tidy
- B 1 x LED Light Bracket
- © 1 x Spacer Plate
- ① 1 x LED Light Unit
- © 1 x Licence Plate Wiring Connector
- (F) 2 x M6 20 Button Head Screws
- © 2 x M6 16 Button Head Screws

- (H) 2 x M4 10 Button Head Screws
- 1 2 x M3 12 Button Head Screws 2 x Indicator Extension Wires
- (K) 2 x Plastic Nuts and Bolts.
- (L) 2 x Bullet Connectors
- M 5 x Cable Ties































































































## Reflector Bracket Installation











# N ESSENTIAL CHECKS



After installation of your tail tidy ensure that the licence plate does not contact the rear tyre when suspension is fully compressed. Ensure all electrics including indicators, tail light, brake light and licence plate light lights are working correctly before riding the motorcycle.

It is recommended that periodic inspections are made to ensure that all fixings are fully tightend.





www.evotech-performance.com