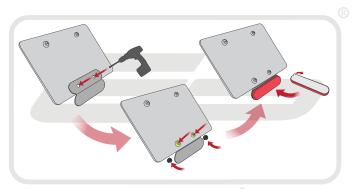

#### SUZUKI SV 650 2016 TAIL TIDY

#### Product Reference - 13182

#### Kit Contents

- A 1 x Main Tail Tidy
- B 1 x LED Light Bracket
- © 1 x Spacer Plate
- ① 1 x LED Light Unit
- © 1 x Licence Plate Wiring Connector
- (F) 2 x M6 20 Button Head Screws
- © 2 x M6 16 Button Head Screws

- (H) 2 x M4 10 Button Head Screws
- 1 2 x M3 12 Button Head Screws 2 x Indicator Extension Wires
- (K) 2 x Plastic Nuts and Bolts.
- (L) 2 x Bullet Connectors
- M 5 x Cable Ties































































































## Reflector Bracket Installation











# N ESSENTIAL CHECKS



After installation of your tail tidy ensure that the licence plate does not contact the rear tyre when suspension is fully compressed. Ensure all electrics including indicators, tail light, brake light and licence plate light lights are working correctly before riding the motorcycle.

It is recommended that periodic inspections are made to ensure that all fixings are fully tightend.





www.evotech-performance.com