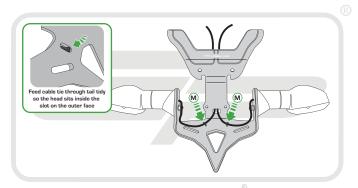

- (H) 2 x M4 10 Button Head Screws
- 1 2 x M3 12 Button Head Screws 2 x Indicator Extension Wires
- (K) 2 x Plastic Nuts and Bolts.
- (L) 2 x Bullet Connectors
- M 5 x Cable Ties