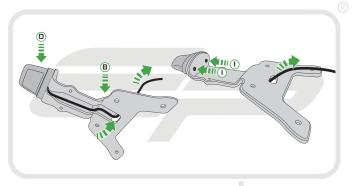

#### Kit Contents

- A 1 x Main Tail Tidy
- B 1 x LED Light Bracket
- © 1 x Spacer Plate
- ① 1 x LED Light Unit
- © 1 x Licence Plate Wiring Connector
- (F) 2 x M6 20 Button Head Screws
- © 2 x M6 16 Button Head Screws

- (H) 2 x M4 10 Button Head Screws
- 1 2 x M3 12 Button Head Screws 2 x Indicator Extension Wires
- (K) 2 x Plastic Nuts and Bolts.
- (L) 2 x Bullet Connectors
- M 5 x Cable Ties