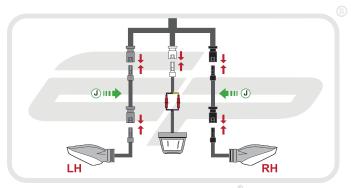

- (H) 2 x M4 10 Button Head Screws
- 1 2 x M3 12 Button Head Screws 2 x Indicator Extension Wires
- (K) 2 x Plastic Nuts and Bolts.
- (L) 2 x Bullet Connectors
- M 5 x Cable Ties