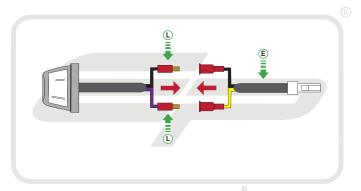

- (H) 2 x M4 10 Button Head Screws
- 1 2 x M3 12 Button Head Screws 2 x Indicator Extension Wires
- (K) 2 x Plastic Nuts and Bolts.
- (L) 2 x Bullet Connectors
- M 5 x Cable Ties