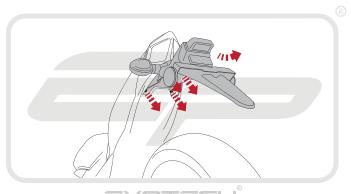

#### SUZUKI SV 650 2016 TAIL TIDY

#### Product Reference - 13182

#### Kit Contents

- A 1 x Main Tail Tidy
- B 1 x LED Light Bracket
- © 1 x Spacer Plate
- ① 1 x LED Light Unit
- © 1 x Licence Plate Wiring Connector
- (F) 2 x M6 20 Button Head Screws
- © 2 x M6 16 Button Head Screws

- (H) 2 x M4 10 Button Head Screws
- 1 2 x M3 12 Button Head Screws 2 x Indicator Extension Wires
- (K) 2 x Plastic Nuts and Bolts.
- (L) 2 x Bullet Connectors
- M 5 x Cable Ties































































































## Reflector Bracket Installation











# N ESSENTIAL CHECKS



After installation of your tail tidy ensure that the licence plate does not contact the rear tyre when suspension is fully compressed. Ensure all electrics including indicators, tail light, brake light and licence plate light lights are working correctly before riding the motorcycle.

It is recommended that periodic inspections are made to ensure that all fixings are fully tightend.





www.evotech-performance.com