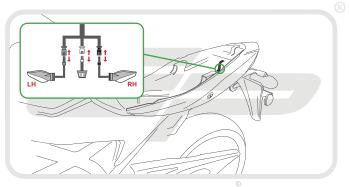

#### SUZUKI SV 650 2016 TAIL TIDY

#### Product Reference - 13182

#### Kit Contents

- A 1 x Main Tail Tidy
- B 1 x LED Light Bracket
- © 1 x Spacer Plate
- ① 1 x LED Light Unit
- © 1 x Licence Plate Wiring Connector
- (F) 2 x M6 20 Button Head Screws
- © 2 x M6 16 Button Head Screws

- (H) 2 x M4 10 Button Head Screws
- 1 2 x M3 12 Button Head Screws 2 x Indicator Extension Wires
- (K) 2 x Plastic Nuts and Bolts.
- (L) 2 x Bullet Connectors
- M 5 x Cable Ties































































































## Reflector Bracket Installation











# N ESSENTIAL CHECKS



After installation of your tail tidy ensure that the licence plate does not contact the rear tyre when suspension is fully compressed. Ensure all electrics including indicators, tail light, brake light and licence plate light lights are working correctly before riding the motorcycle.

It is recommended that periodic inspections are made to ensure that all fixings are fully tightend.





www.evotech-performance.com