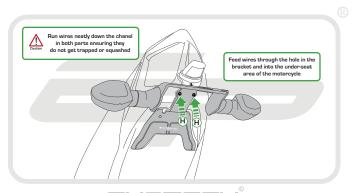

#### SUZUKI SV 650 2016 TAIL TIDY

#### Product Reference - 13182

#### Kit Contents

- A 1 x Main Tail Tidy
- B 1 x LED Light Bracket
- © 1 x Spacer Plate
- ① 1 x LED Light Unit
- © 1 x Licence Plate Wiring Connector
- (F) 2 x M6 20 Button Head Screws
- © 2 x M6 16 Button Head Screws

- (H) 2 x M4 10 Button Head Screws
- 1 2 x M3 12 Button Head Screws 2 x Indicator Extension Wires
- (K) 2 x Plastic Nuts and Bolts.
- (L) 2 x Bullet Connectors
- M 5 x Cable Ties































































































## Reflector Bracket Installation











# N ESSENTIAL CHECKS



After installation of your tail tidy ensure that the licence plate does not contact the rear tyre when suspension is fully compressed. Ensure all electrics including indicators, tail light, brake light and licence plate light lights are working correctly before riding the motorcycle.

It is recommended that periodic inspections are made to ensure that all fixings are fully tightend.





www.evotech-performance.com