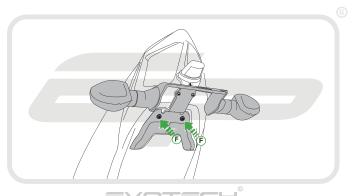

#### Kit Contents

- A 1 x Main Tail Tidy
- B 1 x LED Light Bracket
- © 1 x Spacer Plate
- ① 1 x LED Light Unit
- © 1 x Licence Plate Wiring Connector
- (F) 2 x M6 20 Button Head Screws
- © 2 x M6 16 Button Head Screws

- (H) 2 x M4 10 Button Head Screws
- 1 2 x M3 12 Button Head Screws 2 x Indicator Extension Wires
- (K) 2 x Plastic Nuts and Bolts.
- (L) 2 x Bullet Connectors
- M 5 x Cable Ties