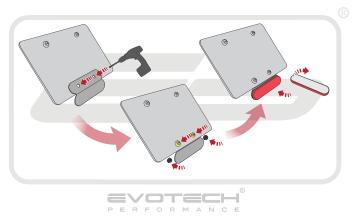

## **Reflector Bracket Installation**

After installation of your tail tidy ensure that the licence plate does not contact the rear tyre when suspension is fully compressed. Ensure all electrics including indicators, tail light, brake light and licence plate light lights are working correctly before riding the motorcycle. It is recommended that periodic inspections are made to ensure that all fixings are fully tightend.