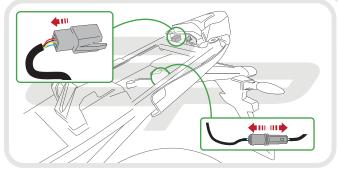

#### Kit Contents

A X Mounting Bracket
1 x Licence Plate Bracket A (Penier compatible)
1 x Licence Plate Bracket B (Non-Penier compatible)
1 x Light Bracket A (Penier compatible)
1 x Light Bracket B (Non-Penier compatible)
1 x LED Light Unit
1 x Plastic Undertray
1 x Reflector and Bracket
2 x M6 Top Hat Washers

- J 2 x Plastic Screws and Nuts
- 🖲 2 x M6 20 Button Head Screws
- C 2 x M6 Nyloc Nuts
- 🕅 2 x M6 Washers
- 2 x M4 10 Button Head Screws
- 0 2 x M3 12 Button Head Screws
- P 2 x Pair of Bullet Connectors
- 3 x M5 12 Button Head Screws
- B 5 x Cable Ties