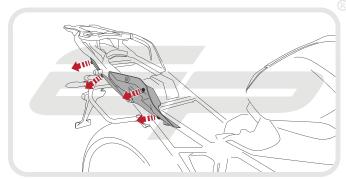

#### BMW R1200 RS TAIL TIDY

Product Reference - 13202

#### Kit Contents

A X Mounting Bracket
1 x Licence Plate Bracket A (Penier compatible)
1 x Licence Plate Bracket B (Non-Penier compatible)
1 x Light Bracket A (Penier compatible)
1 x Light Bracket B (Non-Penier compatible)
1 x LED Light Unit
1 x Plastic Undertray
1 x Reflector and Bracket
2 x M6 Top Hat Washers

- J 2 x Plastic Screws and Nuts
- 🖲 2 x M6 20 Button Head Screws
- C 2 x M6 Nyloc Nuts
- 🕅 2 x M6 Washers
- 2 x M4 10 Button Head Screws
- 0 2 x M3 12 Button Head Screws
- P 2 x Pair of Bullet Connectors
- 3 x M5 12 Button Head Screws
- B 5 x Cable Ties