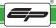

#### BMW R1200 RS TAIL TIDY

Product Reference - 13202

#### Kit Contents

A X Mounting Bracket
1 x Licence Plate Bracket A (Penier compatible)
1 x Licence Plate Bracket B (Non-Penier compatible)
1 x Light Bracket A (Penier compatible)
1 x Light Bracket B (Non-Penier compatible)
1 x LED Light Unit
1 x Plastic Undertray
1 x Reflector and Bracket
2 x M6 Top Hat Washers