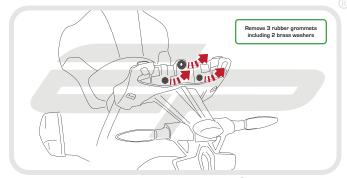

## **Reflector Bracket Installation**

After installation of your tail tidy ensure that the licence plate does not contact the rear tyre when suspension is fully compressed. Ensure all electrics including indicators, tail light, brake light and licence plate light lights are working correctly before riding the motorcycle. It is recommended that periodic inspections are made to ensure that all fixings are fully tightend.