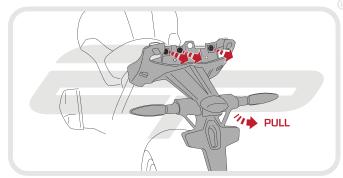

#### Kit Contents

A X Mounting Bracket
1 x Licence Plate Bracket A (Penier compatible)
1 x Licence Plate Bracket B (Non-Penier compatible)
1 x Light Bracket A (Penier compatible)
1 x Light Bracket B (Non-Penier compatible)
1 x LED Light Unit
1 x Plastic Undertray
1 x Reflector and Bracket
2 x M6 Top Hat Washers

- J 2 x Plastic Screws and Nuts
- 🖲 2 x M6 20 Button Head Screws
- C 2 x M6 Nyloc Nuts
- 🕅 2 x M6 Washers
- 2 x M4 10 Button Head Screws
- 0 2 x M3 12 Button Head Screws
- P 2 x Pair of Bullet Connectors
- 3 x M5 12 Button Head Screws
- B 5 x Cable Ties