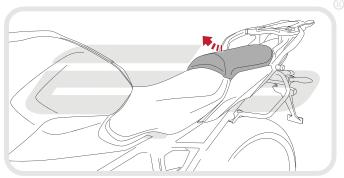

## **Reflector Bracket Installation**

After installation of your tail tidy ensure that the licence plate does not contact the rear tyre when suspension is fully compressed. Ensure all electrics including indicators, tail light, brake light and licence plate light lights are working correctly before riding the motorcycle. It is recommended that periodic inspections are made to ensure that all fixings are fully tightend.