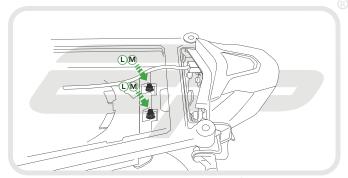

## **Reflector Bracket Installation**

After installation of your tail tidy ensure that the licence plate does not contact the rear tyre when suspension is fully compressed. Ensure all electrics including indicators, tail light, brake light and licence plate light lights are working correctly before riding the motorcycle. It is recommended that periodic inspections are made to ensure that all fixings are fully tightend.