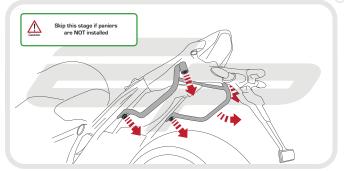

#### Kit Contents

A X Mounting Bracket
1 x Licence Plate Bracket A (Penier compatible)
1 x Licence Plate Bracket B (Non-Penier compatible)
1 x Light Bracket A (Penier compatible)
1 x Light Bracket B (Non-Penier compatible)
1 x LED Light Unit
1 x Plastic Undertray
1 x Reflector and Bracket
2 x M6 Top Hat Washers

- J 2 x Plastic Screws and Nuts
- 🖲 2 x M6 20 Button Head Screws
- C 2 x M6 Nyloc Nuts
- 🕅 2 x M6 Washers
- 2 x M4 10 Button Head Screws
- 0 2 x M3 12 Button Head Screws
- P 2 x Pair of Bullet Connectors
- 3 x M5 12 Button Head Screws
- B 5 x Cable Ties