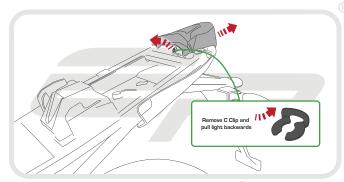

## **Reflector Bracket Installation**

After installation of your tail tidy ensure that the licence plate does not contact the rear tyre when suspension is fully compressed. Ensure all electrics including indicators, tail light, brake light and licence plate light lights are working correctly before riding the motorcycle. It is recommended that periodic inspections are made to ensure that all fixings are fully tightend.