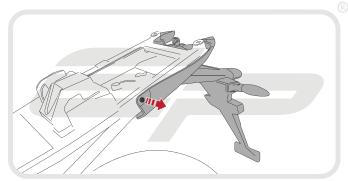

## **Reflector Bracket Installation**

After installation of your tail tidy ensure that the licence plate does not contact the rear tyre when suspension is fully compressed. Ensure all electrics including indicators, tail light, brake light and licence plate light lights are working correctly before riding the motorcycle. It is recommended that periodic inspections are made to ensure that all fixings are fully tightend.