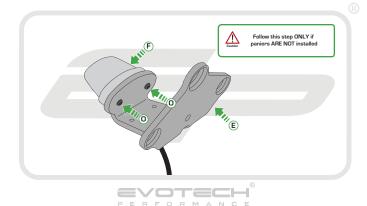

## **Reflector Bracket Installation**

After installation of your tail tidy ensure that the licence plate does not contact the rear tyre when suspension is fully compressed. Ensure all electrics including indicators, tail light, brake light and licence plate light lights are working correctly before riding the motorcycle. It is recommended that periodic inspections are made to ensure that all fixings are fully tightend.