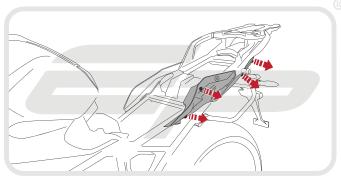

## **Reflector Bracket Installation**

After installation of your tail tidy ensure that the licence plate does not contact the rear tyre when suspension is fully compressed. Ensure all electrics including indicators, tail light, brake light and licence plate light lights are working correctly before riding the motorcycle. It is recommended that periodic inspections are made to ensure that all fixings are fully tightend.