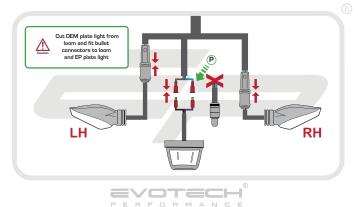

- J 2 x Plastic Screws and Nuts
- 🖲 2 x M6 20 Button Head Screws
- C 2 x M6 Nyloc Nuts
- 🕅 2 x M6 Washers
- 2 x M4 10 Button Head Screws
- 0 2 x M3 12 Button Head Screws
- P 2 x Pair of Bullet Connectors
- 3 x M5 12 Button Head Screws
- B 5 x Cable Ties