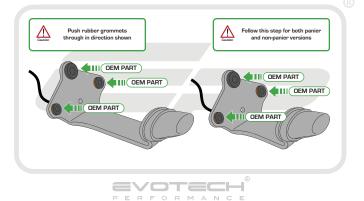

#### Kit Contents

A X Mounting Bracket
1 x Licence Plate Bracket A (Penier compatible)
1 x Licence Plate Bracket B (Non-Penier compatible)
1 x Light Bracket A (Penier compatible)
1 x Light Bracket B (Non-Penier compatible)
1 x LED Light Unit
1 x Plastic Undertray
1 x Reflector and Bracket
2 x M6 Top Hat Washers

- J 2 x Plastic Screws and Nuts
- 🖲 2 x M6 20 Button Head Screws
- C 2 x M6 Nyloc Nuts
- 🕅 2 x M6 Washers
- 2 x M4 10 Button Head Screws
- 0 2 x M3 12 Button Head Screws
- P 2 x Pair of Bullet Connectors
- 3 x M5 12 Button Head Screws
- B 5 x Cable Ties