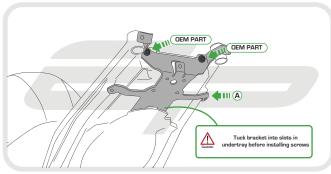

## **Reflector Bracket Installation**

After installation of your tail tidy ensure that the licence plate does not contact the rear tyre when suspension is fully compressed. Ensure all electrics including indicators, tail light, brake light and licence plate light lights are working correctly before riding the motorcycle. It is recommended that periodic inspections are made to ensure that all fixings are fully tightend.