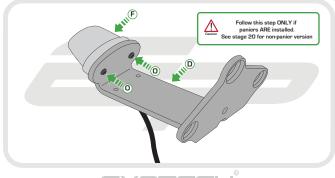

## **Reflector Bracket Installation**

After installation of your tail tidy ensure that the licence plate does not contact the rear tyre when suspension is fully compressed. Ensure all electrics including indicators, tail light, brake light and licence plate light lights are working correctly before riding the motorcycle. It is recommended that periodic inspections are made to ensure that all fixings are fully tightend.