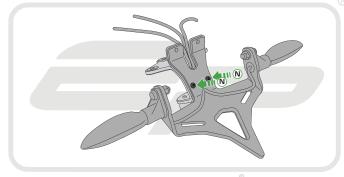

## **Reflector Bracket Installation**

After installation of your tail tidy ensure that the licence plate does not contact the rear tyre when suspension is fully compressed. Ensure all electrics including indicators, tail light, brake light and licence plate light lights are working correctly before riding the motorcycle. It is recommended that periodic inspections are made to ensure that all fixings are fully tightend.