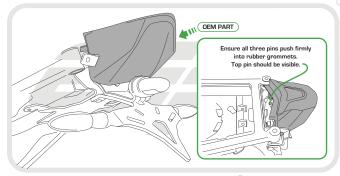

## **Reflector Bracket Installation**

After installation of your tail tidy ensure that the licence plate does not contact the rear tyre when suspension is fully compressed. Ensure all electrics including indicators, tail light, brake light and licence plate light lights are working correctly before riding the motorcycle. It is recommended that periodic inspections are made to ensure that all fixings are fully tightend.