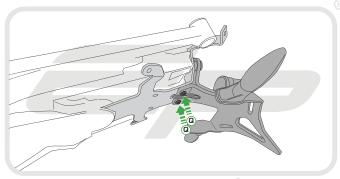

## **Reflector Bracket Installation**

After installation of your tail tidy ensure that the licence plate does not contact the rear tyre when suspension is fully compressed. Ensure all electrics including indicators, tail light, brake light and licence plate light lights are working correctly before riding the motorcycle. It is recommended that periodic inspections are made to ensure that all fixings are fully tightend.