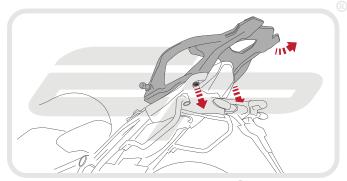

## **Reflector Bracket Installation**

After installation of your tail tidy ensure that the licence plate does not contact the rear tyre when suspension is fully compressed. Ensure all electrics including indicators, tail light, brake light and licence plate light lights are working correctly before riding the motorcycle. It is recommended that periodic inspections are made to ensure that all fixings are fully tightend.