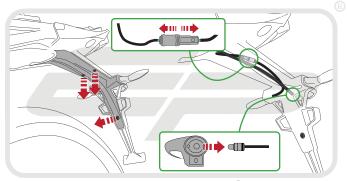

#### Kit Contents

A X Mounting Bracket
1 x Licence Plate Bracket A (Penier compatible)
1 x Licence Plate Bracket B (Non-Penier compatible)
1 x Light Bracket A (Penier compatible)
1 x Light Bracket B (Non-Penier compatible)
1 x LED Light Unit
1 x Plastic Undertray
1 x Reflector and Bracket
2 x M6 Top Hat Washers

- J 2 x Plastic Screws and Nuts
- 🖲 2 x M6 20 Button Head Screws
- C 2 x M6 Nyloc Nuts
- 🕅 2 x M6 Washers
- 2 x M4 10 Button Head Screws
- 0 2 x M3 12 Button Head Screws
- P 2 x Pair of Bullet Connectors
- 3 x M5 12 Button Head Screws
- B 5 x Cable Ties