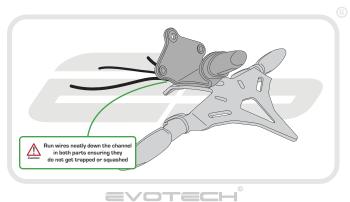

## **Reflector Bracket Installation**

After installation of your tail tidy ensure that the licence plate does not contact the rear tyre when suspension is fully compressed. Ensure all electrics including indicators, tail light, brake light and licence plate light lights are working correctly before riding the motorcycle. It is recommended that periodic inspections are made to ensure that all fixings are fully tightend.