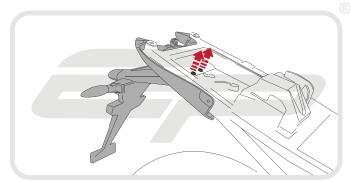

## **Reflector Bracket Installation**

After installation of your tail tidy ensure that the licence plate does not contact the rear tyre when suspension is fully compressed. Ensure all electrics including indicators, tail light, brake light and licence plate light lights are working correctly before riding the motorcycle. It is recommended that periodic inspections are made to ensure that all fixings are fully tightend.