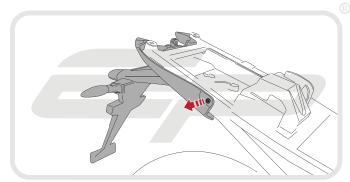

## **Reflector Bracket Installation**

After installation of your tail tidy ensure that the licence plate does not contact the rear tyre when suspension is fully compressed. Ensure all electrics including indicators, tail light, brake light and licence plate light lights are working correctly before riding the motorcycle. It is recommended that periodic inspections are made to ensure that all fixings are fully tightend.