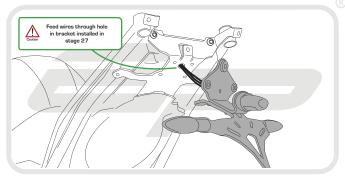

## **Reflector Bracket Installation**

After installation of your tail tidy ensure that the licence plate does not contact the rear tyre when suspension is fully compressed. Ensure all electrics including indicators, tail light, brake light and licence plate light lights are working correctly before riding the motorcycle. It is recommended that periodic inspections are made to ensure that all fixings are fully tightend.