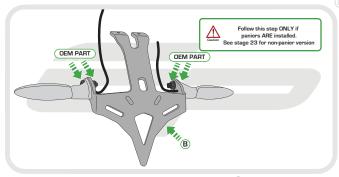

#### Kit Contents

A X Mounting Bracket
1 x Licence Plate Bracket A (Penier compatible)
1 x Licence Plate Bracket B (Non-Penier compatible)
1 x Light Bracket A (Penier compatible)
1 x Light Bracket B (Non-Penier compatible)
1 x LED Light Unit
1 x Plastic Undertray
1 x Reflector and Bracket
2 x M6 Top Hat Washers

- J 2 x Plastic Screws and Nuts
- 🖲 2 x M6 20 Button Head Screws
- C 2 x M6 Nyloc Nuts
- 🕅 2 x M6 Washers
- 2 x M4 10 Button Head Screws
- 0 2 x M3 12 Button Head Screws
- P 2 x Pair of Bullet Connectors
- 3 x M5 12 Button Head Screws
- B 5 x Cable Ties