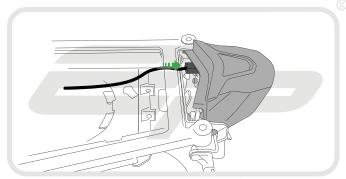

## **Reflector Bracket Installation**

After installation of your tail tidy ensure that the licence plate does not contact the rear tyre when suspension is fully compressed. Ensure all electrics including indicators, tail light, brake light and licence plate light lights are working correctly before riding the motorcycle. It is recommended that periodic inspections are made to ensure that all fixings are fully tightend.