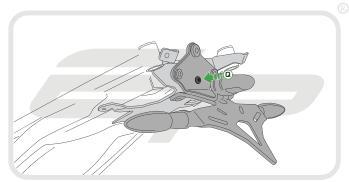

## **Reflector Bracket Installation**

After installation of your tail tidy ensure that the licence plate does not contact the rear tyre when suspension is fully compressed. Ensure all electrics including indicators, tail light, brake light and licence plate light lights are working correctly before riding the motorcycle. It is recommended that periodic inspections are made to ensure that all fixings are fully tightend.