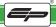

#### BMW R1200 RS TAIL TIDY

Product Reference - 13202

#### Kit Contents

A X Mounting Bracket
1 x Licence Plate Bracket A (Penier compatible)
1 x Licence Plate Bracket B (Non-Penier compatible)
1 x Light Bracket A (Penier compatible)
1 x Light Bracket B (Non-Penier compatible)
1 x LED Light Unit
1 x Plastic Undertray
1 x Reflector and Bracket
2 x M6 Top Hat Washers