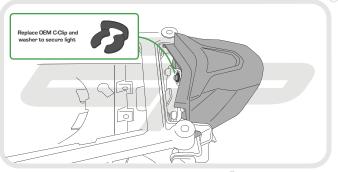

## **Reflector Bracket Installation**

After installation of your tail tidy ensure that the licence plate does not contact the rear tyre when suspension is fully compressed. Ensure all electrics including indicators, tail light, brake light and licence plate light lights are working correctly before riding the motorcycle. It is recommended that periodic inspections are made to ensure that all fixings are fully tightend.