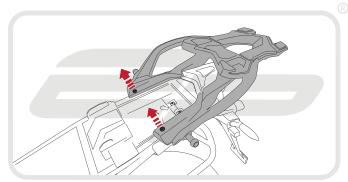

#### BMW R1200 RS TAIL TIDY

Product Reference - 13202

#### Kit Contents

A X Mounting Bracket
1 x Licence Plate Bracket A (Penier compatible)
1 x Licence Plate Bracket B (Non-Penier compatible)
1 x Light Bracket A (Penier compatible)
1 x Light Bracket B (Non-Penier compatible)
1 x LED Light Unit
1 x Plastic Undertray
1 x Reflector and Bracket
2 x M6 Top Hat Washers

- J 2 x Plastic Screws and Nuts
- 🖲 2 x M6 20 Button Head Screws
- C 2 x M6 Nyloc Nuts
- 🕅 2 x M6 Washers
- 2 x M4 10 Button Head Screws
- 0 2 x M3 12 Button Head Screws
- P 2 x Pair of Bullet Connectors
- 3 x M5 12 Button Head Screws
- B 5 x Cable Ties