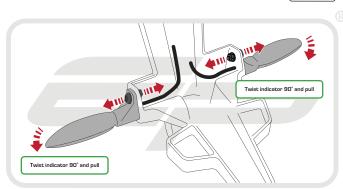

#### Kit Contents

A X Mounting Bracket
1 x Licence Plate Bracket A (Penier compatible)
1 x Licence Plate Bracket B (Non-Penier compatible)
1 x Light Bracket A (Penier compatible)
1 x Light Bracket B (Non-Penier compatible)
1 x LED Light Unit
1 x Plastic Undertray
1 x Reflector and Bracket
2 x M6 Top Hat Washers

- J 2 x Plastic Screws and Nuts
- 🖲 2 x M6 20 Button Head Screws
- C 2 x M6 Nyloc Nuts
- 🕅 2 x M6 Washers
- 2 x M4 10 Button Head Screws
- 0 2 x M3 12 Button Head Screws
- P 2 x Pair of Bullet Connectors
- 3 x M5 12 Button Head Screws
- B 5 x Cable Ties