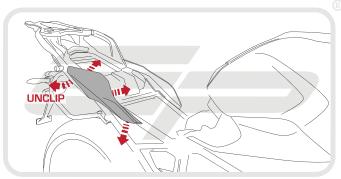

## **Reflector Bracket Installation**

After installation of your tail tidy ensure that the licence plate does not contact the rear tyre when suspension is fully compressed. Ensure all electrics including indicators, tail light, brake light and licence plate light lights are working correctly before riding the motorcycle. It is recommended that periodic inspections are made to ensure that all fixings are fully tightend.