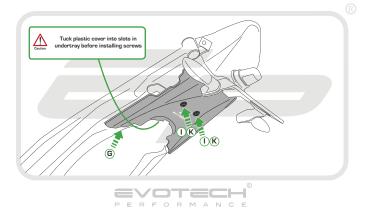

## **Reflector Bracket Installation**

After installation of your tail tidy ensure that the licence plate does not contact the rear tyre when suspension is fully compressed. Ensure all electrics including indicators, tail light, brake light and licence plate light lights are working correctly before riding the motorcycle. It is recommended that periodic inspections are made to ensure that all fixings are fully tightend.