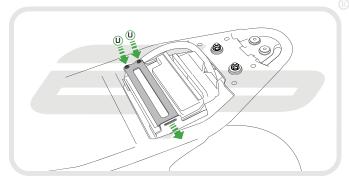

# **Reflector Bracket Installation**

After installation of your tail tidy ensure that the licence plate does not contact the rear tyre when suspension is fully compressed. Ensure all electrics including indicators, tail light, brake light and licence plate light lights are working correctly before riding the motorcycle. It is recommended that periodic inspections are made to ensure that all fixings are fully tightend.