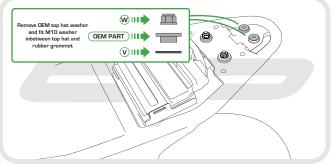

#### Kit Contents

A 1 x Undertrav B 1 x Light Bracket © 1 x Licence Plate Bracket I x ECU Mounting Bracket (E) 1 x ECU Cover Plate E 1 x Indicator Housing
 © 1 x Indicator Housing Cover (H) 1 x Light Mount ① 1 x LED Tail/Stop Light J 1 x Wiring Harness (K) 1 x Beflector Bracket Kit. ① 1 x Neoprene Foam Strip M 1 x M6 - 12 Button Head Screw 2 x M6 - 35 Button Head Screws
2 x M6 - 16 Button Head Screws
2 x M5 - 20 Button Head Screws
2 x M5 Washers
2 x M4 - 25 Cap Head Screws
2 x M4 - 16 Button Head Screws
2 x M4 - 12 Button Head Screws
2 x M4 - 8 Button Head Screws
4 x M10 Washers
4 x M6 Nyloc Nuts
4 x M6 Washers
4 x M6 Washers
4 x M6 Ruston Nuts