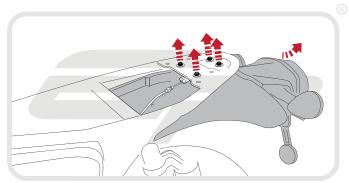

# **Reflector Bracket Installation**

After installation of your tail tidy ensure that the licence plate does not contact the rear tyre when suspension is fully compressed. Ensure all electrics including indicators, tail light, brake light and licence plate light lights are working correctly before riding the motorcycle. It is recommended that periodic inspections are made to ensure that all fixings are fully tightend.