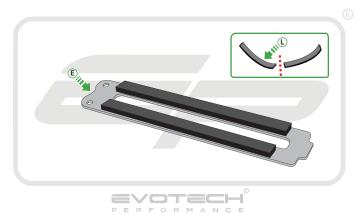

# **Reflector Bracket Installation**

After installation of your tail tidy ensure that the licence plate does not contact the rear tyre when suspension is fully compressed. Ensure all electrics including indicators, tail light, brake light and licence plate light lights are working correctly before riding the motorcycle. It is recommended that periodic inspections are made to ensure that all fixings are fully tightend.