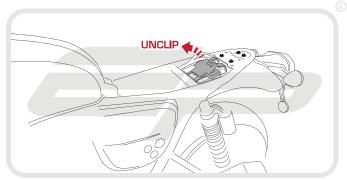

#### Kit Contents

A 1 x Undertrav B 1 x Light Bracket © 1 x Licence Plate Bracket I x ECU Mounting Bracket (E) 1 x ECU Cover Plate E 1 x Indicator Housing
 © 1 x Indicator Housing Cover (H) 1 x Light Mount ① 1 x LED Tail/Stop Light J 1 x Wiring Harness (K) 1 x Beflector Bracket Kit. ① 1 x Neoprene Foam Strip M 1 x M6 - 12 Button Head Screw 2 x M6 - 35 Button Head Screws
2 x M6 - 16 Button Head Screws
2 x M5 - 20 Button Head Screws
2 x M5 Washers
2 x M4 - 25 Cap Head Screws
2 x M4 - 16 Button Head Screws
2 x M4 - 12 Button Head Screws
2 x M4 - 8 Button Head Screws
4 x M10 Washers
4 x M6 Nyloc Nuts
4 x M6 Washers
4 x M6 Washers
4 x M6 Ruston Nuts



































































































14





















































































































# **Reflector Bracket Installation**









After installation of your tail tidy ensure that the licence plate does not contact the rear tyre when suspension is fully compressed. Ensure all electrics including indicators, tail light, brake light and licence plate light lights are working correctly before riding the motorcycle. It is recommended that periodic inspections are made to ensure that all fixings are fully tightend.





www.evotech-performance.com