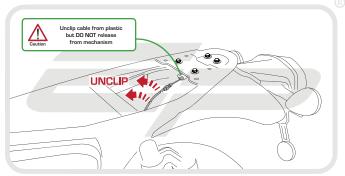

# **Reflector Bracket Installation**

After installation of your tail tidy ensure that the licence plate does not contact the rear tyre when suspension is fully compressed. Ensure all electrics including indicators, tail light, brake light and licence plate light lights are working correctly before riding the motorcycle. It is recommended that periodic inspections are made to ensure that all fixings are fully tightend.