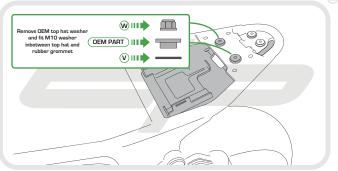

#### Kit Contents

A 1 x Undertrav B 1 x Light Bracket © 1 x Licence Plate Bracket I x ECU Mounting Bracket (E) 1 x ECU Cover Plate E 1 x Indicator Housing
 © 1 x Indicator Housing Cover (H) 1 x Light Mount ① 1 x LED Tail/Stop Light J 1 x Wiring Harness (K) 1 x Beflector Bracket Kit. ① 1 x Neoprene Foam Strip M 1 x M6 - 12 Button Head Screw 2 x M6 - 35 Button Head Screws
2 x M6 - 16 Button Head Screws
2 x M5 - 20 Button Head Screws
2 x M5 Washers
2 x M4 - 25 Cap Head Screws
2 x M4 - 16 Button Head Screws
2 x M4 - 12 Button Head Screws
2 x M4 - 8 Button Head Screws
4 x M10 Washers
4 x M6 Nyloc Nuts
4 x M6 Washers
4 x M6 Washers
4 x M6 Ruston Nuts