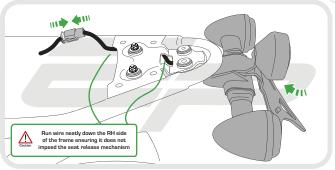

# **Reflector Bracket Installation**

After installation of your tail tidy ensure that the licence plate does not contact the rear tyre when suspension is fully compressed. Ensure all electrics including indicators, tail light, brake light and licence plate light lights are working correctly before riding the motorcycle. It is recommended that periodic inspections are made to ensure that all fixings are fully tightend.