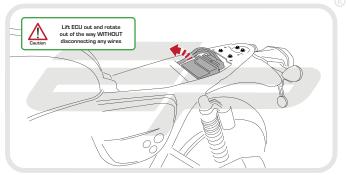

#### Kit Contents

A 1 x Undertrav B 1 x Light Bracket © 1 x Licence Plate Bracket I x ECU Mounting Bracket (E) 1 x ECU Cover Plate E 1 x Indicator Housing
 © 1 x Indicator Housing Cover (H) 1 x Light Mount ① 1 x LED Tail/Stop Light J 1 x Wiring Harness (K) 1 x Beflector Bracket Kit. ① 1 x Neoprene Foam Strip M 1 x M6 - 12 Button Head Screw 2 x M6 - 35 Button Head Screws
2 x M6 - 16 Button Head Screws
2 x M5 - 20 Button Head Screws
2 x M5 Washers
2 x M4 - 25 Cap Head Screws
2 x M4 - 16 Button Head Screws
2 x M4 - 12 Button Head Screws
2 x M4 - 8 Button Head Screws
4 x M10 Washers
4 x M6 Nyloc Nuts
4 x M6 Washers
4 x M6 Washers
4 x M6 Ruston Nuts



































































































14





















































































































# **Reflector Bracket Installation**









After installation of your tail tidy ensure that the licence plate does not contact the rear tyre when suspension is fully compressed. Ensure all electrics including indicators, tail light, brake light and licence plate light lights are working correctly before riding the motorcycle. It is recommended that periodic inspections are made to ensure that all fixings are fully tightend.





www.evotech-performance.com