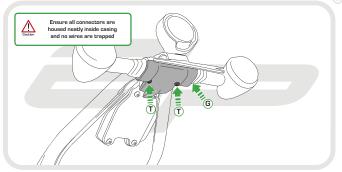

# **Reflector Bracket Installation**

After installation of your tail tidy ensure that the licence plate does not contact the rear tyre when suspension is fully compressed. Ensure all electrics including indicators, tail light, brake light and licence plate light lights are working correctly before riding the motorcycle. It is recommended that periodic inspections are made to ensure that all fixings are fully tightend.