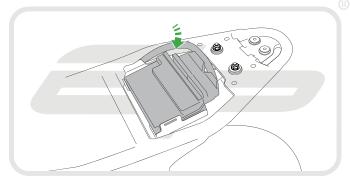

#### Kit Contents

A 1 x Undertrav B 1 x Light Bracket © 1 x Licence Plate Bracket I x ECU Mounting Bracket (E) 1 x ECU Cover Plate E 1 x Indicator Housing
 © 1 x Indicator Housing Cover (H) 1 x Light Mount ① 1 x LED Tail/Stop Light J 1 x Wiring Harness (K) 1 x Beflector Bracket Kit. ① 1 x Neoprene Foam Strip M 1 x M6 - 12 Button Head Screw 2 x M6 - 35 Button Head Screws
2 x M6 - 16 Button Head Screws
2 x M5 - 20 Button Head Screws
2 x M5 Washers
2 x M4 - 25 Cap Head Screws
2 x M4 - 16 Button Head Screws
2 x M4 - 12 Button Head Screws
2 x M4 - 8 Button Head Screws
4 x M10 Washers
4 x M6 Nyloc Nuts
4 x M6 Washers
4 x M6 Washers
4 x M6 Ruston Nuts