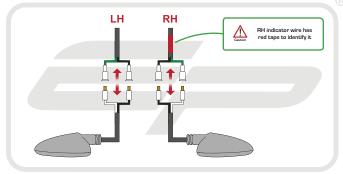

# **Reflector Bracket Installation**

After installation of your tail tidy ensure that the licence plate does not contact the rear tyre when suspension is fully compressed. Ensure all electrics including indicators, tail light, brake light and licence plate light lights are working correctly before riding the motorcycle. It is recommended that periodic inspections are made to ensure that all fixings are fully tightend.