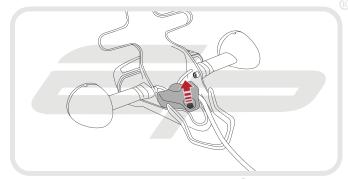

#### Kit Contents

A 1 x Undertrav B 1 x Light Bracket © 1 x Licence Plate Bracket I x ECU Mounting Bracket (E) 1 x ECU Cover Plate E 1 x Indicator Housing
 © 1 x Indicator Housing Cover (H) 1 x Light Mount ① 1 x LED Tail/Stop Light J 1 x Wiring Harness (K) 1 x Beflector Bracket Kit. ① 1 x Neoprene Foam Strip M 1 x M6 - 12 Button Head Screw 2 x M6 - 35 Button Head Screws
2 x M6 - 16 Button Head Screws
2 x M5 - 20 Button Head Screws
2 x M5 Washers
2 x M4 - 25 Cap Head Screws
2 x M4 - 16 Button Head Screws
2 x M4 - 12 Button Head Screws
2 x M4 - 8 Button Head Screws
4 x M10 Washers
4 x M6 Nyloc Nuts
4 x M6 Washers
4 x M6 Washers
4 x M6 Ruston Nuts