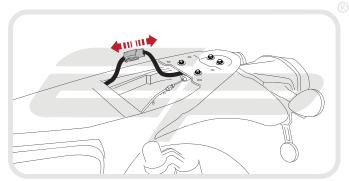

# **Reflector Bracket Installation**

After installation of your tail tidy ensure that the licence plate does not contact the rear tyre when suspension is fully compressed. Ensure all electrics including indicators, tail light, brake light and licence plate light lights are working correctly before riding the motorcycle. It is recommended that periodic inspections are made to ensure that all fixings are fully tightend.