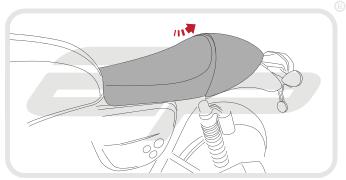

# **Reflector Bracket Installation**

After installation of your tail tidy ensure that the licence plate does not contact the rear tyre when suspension is fully compressed. Ensure all electrics including indicators, tail light, brake light and licence plate light lights are working correctly before riding the motorcycle. It is recommended that periodic inspections are made to ensure that all fixings are fully tightend.