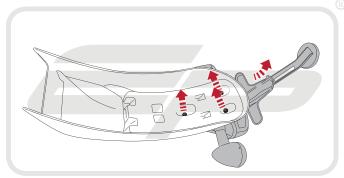

# **Reflector Bracket Installation**

After installation of your tail tidy ensure that the licence plate does not contact the rear tyre when suspension is fully compressed. Ensure all electrics including indicators, tail light, brake light and licence plate light lights are working correctly before riding the motorcycle. It is recommended that periodic inspections are made to ensure that all fixings are fully tightend.