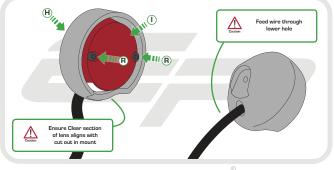

# **Reflector Bracket Installation**

After installation of your tail tidy ensure that the licence plate does not contact the rear tyre when suspension is fully compressed. Ensure all electrics including indicators, tail light, brake light and licence plate light lights are working correctly before riding the motorcycle. It is recommended that periodic inspections are made to ensure that all fixings are fully tightend.