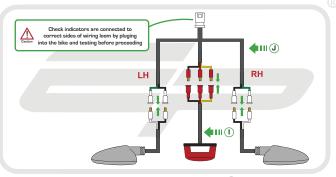

# **Reflector Bracket Installation**

After installation of your tail tidy ensure that the licence plate does not contact the rear tyre when suspension is fully compressed. Ensure all electrics including indicators, tail light, brake light and licence plate light lights are working correctly before riding the motorcycle. It is recommended that periodic inspections are made to ensure that all fixings are fully tightend.