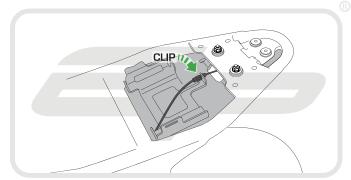

# **Reflector Bracket Installation**

After installation of your tail tidy ensure that the licence plate does not contact the rear tyre when suspension is fully compressed. Ensure all electrics including indicators, tail light, brake light and licence plate light lights are working correctly before riding the motorcycle. It is recommended that periodic inspections are made to ensure that all fixings are fully tightend.