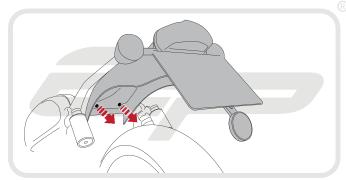

# **Reflector Bracket Installation**

After installation of your tail tidy ensure that the licence plate does not contact the rear tyre when suspension is fully compressed. Ensure all electrics including indicators, tail light, brake light and licence plate light lights are working correctly before riding the motorcycle. It is recommended that periodic inspections are made to ensure that all fixings are fully tightend.