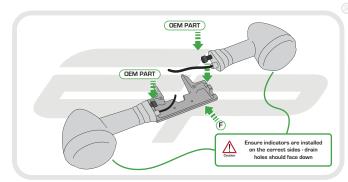

# **Reflector Bracket Installation**

After installation of your tail tidy ensure that the licence plate does not contact the rear tyre when suspension is fully compressed. Ensure all electrics including indicators, tail light, brake light and licence plate light lights are working correctly before riding the motorcycle. It is recommended that periodic inspections are made to ensure that all fixings are fully tightend.