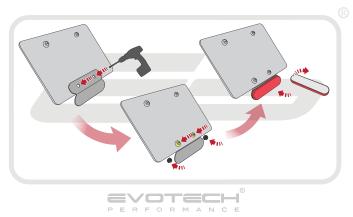

# **Reflector Bracket Installation**

After installation of your tail tidy ensure that the licence plate does not contact the rear tyre when suspension is fully compressed. Ensure all electrics including indicators, tail light, brake light and licence plate light lights are working correctly before riding the motorcycle. It is recommended that periodic inspections are made to ensure that all fixings are fully tightend.