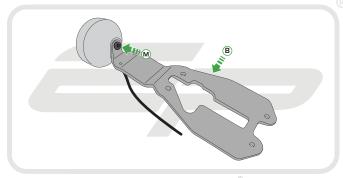

#### Kit Contents

A 1 x Undertrav B 1 x Light Bracket © 1 x Licence Plate Bracket I x ECU Mounting Bracket (E) 1 x ECU Cover Plate E 1 x Indicator Housing
 © 1 x Indicator Housing Cover (H) 1 x Light Mount ① 1 x LED Tail/Stop Light J 1 x Wiring Harness (K) 1 x Beflector Bracket Kit. ① 1 x Neoprene Foam Strip M 1 x M6 - 12 Button Head Screw 2 x M6 - 35 Button Head Screws
2 x M6 - 16 Button Head Screws
2 x M5 - 20 Button Head Screws
2 x M5 Washers
2 x M4 - 25 Cap Head Screws
2 x M4 - 16 Button Head Screws
2 x M4 - 12 Button Head Screws
2 x M4 - 8 Button Head Screws
4 x M10 Washers
4 x M6 Nyloc Nuts
4 x M6 Washers
4 x M6 Washers
4 x M6 Ruston Nuts