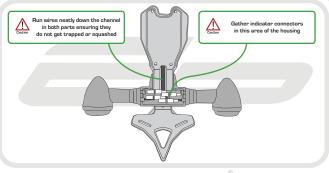

# **Reflector Bracket Installation**

After installation of your tail tidy ensure that the licence plate does not contact the rear tyre when suspension is fully compressed. Ensure all electrics including indicators, tail light, brake light and licence plate light lights are working correctly before riding the motorcycle. It is recommended that periodic inspections are made to ensure that all fixings are fully tightend.