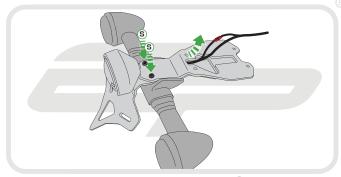

# **Reflector Bracket Installation**

After installation of your tail tidy ensure that the licence plate does not contact the rear tyre when suspension is fully compressed. Ensure all electrics including indicators, tail light, brake light and licence plate light lights are working correctly before riding the motorcycle. It is recommended that periodic inspections are made to ensure that all fixings are fully tightend.