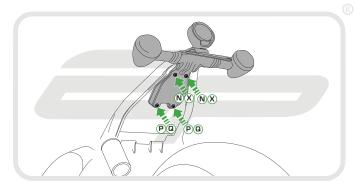

#### Kit Contents

A 1 x Undertrav B 1 x Light Bracket © 1 x Licence Plate Bracket I x ECU Mounting Bracket (E) 1 x ECU Cover Plate E 1 x Indicator Housing
 © 1 x Indicator Housing Cover (H) 1 x Light Mount ① 1 x LED Tail/Stop Light J 1 x Wiring Harness (K) 1 x Beflector Bracket Kit. ① 1 x Neoprene Foam Strip M 1 x M6 - 12 Button Head Screw 2 x M6 - 35 Button Head Screws
2 x M6 - 16 Button Head Screws
2 x M5 - 20 Button Head Screws
2 x M5 Washers
2 x M4 - 25 Cap Head Screws
2 x M4 - 16 Button Head Screws
2 x M4 - 12 Button Head Screws
2 x M4 - 8 Button Head Screws
4 x M10 Washers
4 x M6 Nyloc Nuts
4 x M6 Washers
4 x M6 Washers
4 x M6 Ruston Nuts