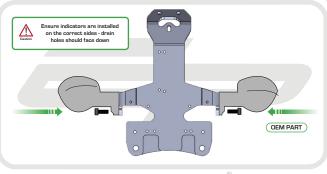

#### Kit Contents

A 1 x Main Bracket

B 1 x Number Plate Bracket

© 1 x Light Spacer

D 1 x Number Plate Light

E 1 x Reflector Kit

🖲 1 x Rear Light Connector

© 2 x M5 x 12 Countersunk Screws

(H) 2 x Side Mounting Brackets













































PERFORMANCE























PERFORMANCE



















PERFORMANCE

















16





#### **Reflector Bracket Installation**







# Number Plate Adapter Installation Instructions





www.evotech-performance.com





After installation of your tail tidy ensure that the licence plate does not contact the rear tyre when suspension is fully compressed. Ensure all electrics including indicators, tail light, brake light and licence plate light lights are working correctly before riding the motorcycle. It is recommended that periodic inspections are made to ensure that all fixings are fully tightend.