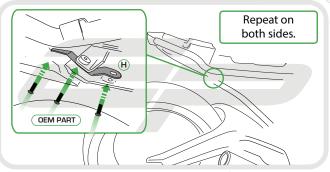

#### Kit Contents

A 1 x Main Bracket

B 1 x Number Plate Bracket

© 1 x Light Spacer

D 1 x Number Plate Light

E 1 x Reflector Kit

🖲 1 x Rear Light Connector

© 2 x M5 x 12 Countersunk Screws

(H) 2 x Side Mounting Brackets













































PERFORMANCE























PERFORMANCE



















PERFORMANCE

















16





#### **Reflector Bracket Installation**







# Number Plate Adapter Installation Instructions





www.evotech-performance.com





After installation of your tail tidy ensure that the licence plate does not contact the rear tyre when suspension is fully compressed. Ensure all electrics including indicators, tail light, brake light and licence plate light lights are working correctly before riding the motorcycle. It is recommended that periodic inspections are made to ensure that all fixings are fully tightend.