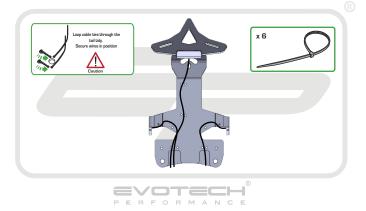

#### Kit Contents

A 1 x Main Bracket

B 1 x Number Plate Bracket

© 1 x Light Spacer

D 1 x Number Plate Light

E 1 x Reflector Kit

🖲 1 x Rear Light Connector

© 2 x M5 x 12 Countersunk Screws

(H) 2 x Side Mounting Brackets

PERFORMANCE

PERFORMANCE

PERFORMANCE

16