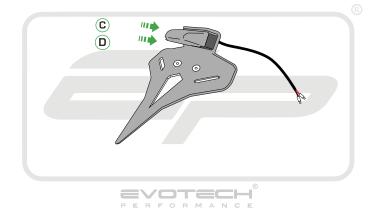

#### Kit Contents

A 1 x Main Bracket

B 1 x Number Plate Bracket

© 1 x Light Spacer

D 1 x Number Plate Light

E 1 x Reflector Kit

🖲 1 x Rear Light Connector

© 2 x M5 x 12 Countersunk Screws