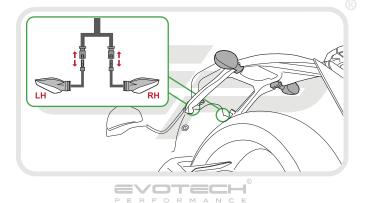

#### Kit Contents

A 1 x Main Bracket

B 1 x Number Plate Bracket

© 1 x Light Spacer

D 1 x Number Plate Light

E 1 x Reflector Kit

🖲 1 x Rear Light Connector

© 2 x M5 x 12 Countersunk Screws

(H) 2 x Side Mounting Brackets













































PERFORMANCE























PERFORMANCE



















PERFORMANCE

















16





#### **Reflector Bracket Installation**







# Number Plate Adapter Installation Instructions





www.evotech-performance.com





After installation of your tail tidy ensure that the licence plate does not contact the rear tyre when suspension is fully compressed. Ensure all electrics including indicators, tail light, brake light and licence plate light lights are working correctly before riding the motorcycle. It is recommended that periodic inspections are made to ensure that all fixings are fully tightend.