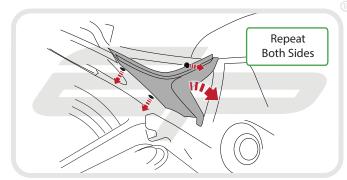

#### Kit Contents

A 1 x Main Bracket

B 1 x Number Plate Bracket

© 1 x Light Spacer

D 1 x Number Plate Light

E 1 x Reflector Kit

🖲 1 x Rear Light Connector

© 2 x M5 x 12 Countersunk Screws

(H) 2 x Side Mounting Brackets













































PERFORMANCE























PERFORMANCE



















PERFORMANCE

















16





#### **Reflector Bracket Installation**







# Number Plate Adapter Installation Instructions





www.evotech-performance.com





After installation of your tail tidy ensure that the licence plate does not contact the rear tyre when suspension is fully compressed. Ensure all electrics including indicators, tail light, brake light and licence plate light lights are working correctly before riding the motorcycle. It is recommended that periodic inspections are made to ensure that all fixings are fully tightend.