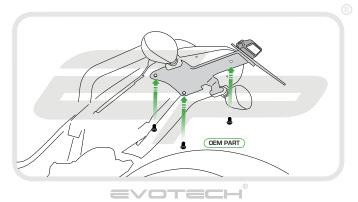

#### Kit Contents

A 1 x Main Bracket

B 1 x Number Plate Bracket

© 1 x Light Spacer

D 1 x Number Plate Light

E 1 x Reflector Kit

🖲 1 x Rear Light Connector

© 2 x M5 x 12 Countersunk Screws

(H) 2 x Side Mounting Brackets













































PERFORMANCE























PERFORMANCE



















PERFORMANCE

















16





#### **Reflector Bracket Installation**







# Number Plate Adapter Installation Instructions





www.evotech-performance.com





After installation of your tail tidy ensure that the licence plate does not contact the rear tyre when suspension is fully compressed. Ensure all electrics including indicators, tail light, brake light and licence plate light lights are working correctly before riding the motorcycle. It is recommended that periodic inspections are made to ensure that all fixings are fully tightend.