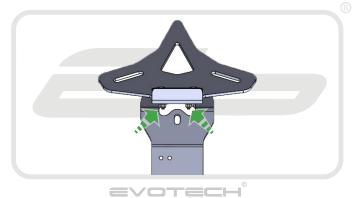

#### Kit Contents

A 1 x Main Bracket

B 1 x Number Plate Bracket

© 1 x Light Spacer

D 1 x Number Plate Light

E 1 x Reflector Kit

🖲 1 x Rear Light Connector

© 2 x M5 x 12 Countersunk Screws

(H) 2 x Side Mounting Brackets













































PERFORMANCE























PERFORMANCE



















PERFORMANCE

















16





#### **Reflector Bracket Installation**







# Number Plate Adapter Installation Instructions





www.evotech-performance.com





After installation of your tail tidy ensure that the licence plate does not contact the rear tyre when suspension is fully compressed. Ensure all electrics including indicators, tail light, brake light and licence plate light lights are working correctly before riding the motorcycle. It is recommended that periodic inspections are made to ensure that all fixings are fully tightend.