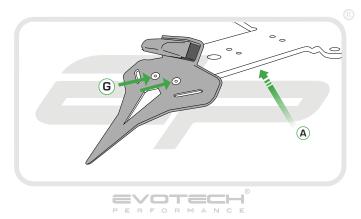

#### Kit Contents

A 1 x Main Bracket

B 1 x Number Plate Bracket

© 1 x Light Spacer

D 1 x Number Plate Light

E 1 x Reflector Kit

🖲 1 x Rear Light Connector

© 2 x M5 x 12 Countersunk Screws

(H) 2 x Side Mounting Brackets













































PERFORMANCE























PERFORMANCE



















PERFORMANCE

















16





#### **Reflector Bracket Installation**







# Number Plate Adapter Installation Instructions





www.evotech-performance.com





After installation of your tail tidy ensure that the licence plate does not contact the rear tyre when suspension is fully compressed. Ensure all electrics including indicators, tail light, brake light and licence plate light lights are working correctly before riding the motorcycle. It is recommended that periodic inspections are made to ensure that all fixings are fully tightend.