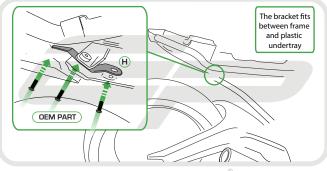

#### Kit Contents

A 1 x Main Bracket

B 1 x Number Plate Bracket

© 1 x Light Spacer

D 1 x Number Plate Light

E 1 x Reflector Kit

🖲 1 x Rear Light Connector

© 2 x M5 x 12 Countersunk Screws

(H) 2 x Side Mounting Brackets













































PERFORMANCE























PERFORMANCE



















PERFORMANCE

















16





#### **Reflector Bracket Installation**







# Number Plate Adapter Installation Instructions





www.evotech-performance.com





After installation of your tail tidy ensure that the licence plate does not contact the rear tyre when suspension is fully compressed. Ensure all electrics including indicators, tail light, brake light and licence plate light lights are working correctly before riding the motorcycle. It is recommended that periodic inspections are made to ensure that all fixings are fully tightend.