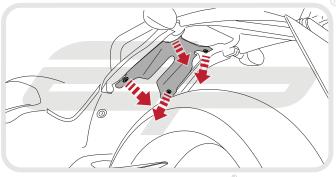

#### Kit Contents

A 1 x Main Bracket

B 1 x Number Plate Bracket

© 1 x Light Spacer

D 1 x Number Plate Light

E 1 x Reflector Kit

🖲 1 x Rear Light Connector

© 2 x M5 x 12 Countersunk Screws

(H) 2 x Side Mounting Brackets













































PERFORMANCE























PERFORMANCE



















PERFORMANCE

















16





#### **Reflector Bracket Installation**







# Number Plate Adapter Installation Instructions





www.evotech-performance.com





After installation of your tail tidy ensure that the licence plate does not contact the rear tyre when suspension is fully compressed. Ensure all electrics including indicators, tail light, brake light and licence plate light lights are working correctly before riding the motorcycle. It is recommended that periodic inspections are made to ensure that all fixings are fully tightend.