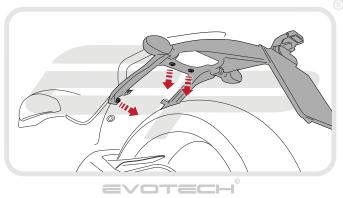

#### Kit Contents

A 1 x Main Bracket

B 1 x Number Plate Bracket

© 1 x Light Spacer

D 1 x Number Plate Light

E 1 x Reflector Kit

🖲 1 x Rear Light Connector

© 2 x M5 x 12 Countersunk Screws

(H) 2 x Side Mounting Brackets













































PERFORMANCE























PERFORMANCE



















PERFORMANCE

















16





#### **Reflector Bracket Installation**







# Number Plate Adapter Installation Instructions





www.evotech-performance.com





After installation of your tail tidy ensure that the licence plate does not contact the rear tyre when suspension is fully compressed. Ensure all electrics including indicators, tail light, brake light and licence plate light lights are working correctly before riding the motorcycle. It is recommended that periodic inspections are made to ensure that all fixings are fully tightend.