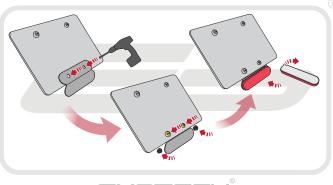

#### Kit Contents

A 1 x Main Bracket

B 1 x Number Plate Bracket

© 1 x Light Spacer

D 1 x Number Plate Light

E 1 x Reflector Kit

🖲 1 x Rear Light Connector

© 2 x M5 x 12 Countersunk Screws

(H) 2 x Side Mounting Brackets













































PERFORMANCE























PERFORMANCE



















PERFORMANCE

















16





#### **Reflector Bracket Installation**







# Number Plate Adapter Installation Instructions





www.evotech-performance.com





After installation of your tail tidy ensure that the licence plate does not contact the rear tyre when suspension is fully compressed. Ensure all electrics including indicators, tail light, brake light and licence plate light lights are working correctly before riding the motorcycle. It is recommended that periodic inspections are made to ensure that all fixings are fully tightend.