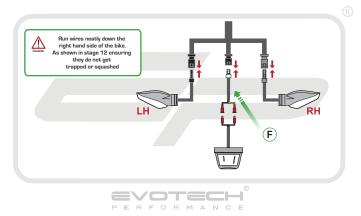

# Number Plate Adapter Installation Instructions

www.evotech-performance.com

After installation of your tail tidy ensure that the licence plate does not contact the rear tyre when suspension is fully compressed. Ensure all electrics including indicators, tail light, brake light and licence plate light lights are working correctly before riding the motorcycle. It is recommended that periodic inspections are made to ensure that all fixings are fully tightend.