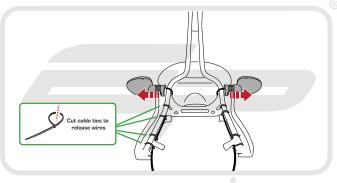

#### Kit Contents

A 1 x Main Bracket

B 1 x Number Plate Bracket

© 1 x Light Spacer

D 1 x Number Plate Light

E 1 x Reflector Kit

🖲 1 x Rear Light Connector

© 2 x M5 x 12 Countersunk Screws

(H) 2 x Side Mounting Brackets













































PERFORMANCE























PERFORMANCE



















PERFORMANCE

















16





#### **Reflector Bracket Installation**







# Number Plate Adapter Installation Instructions





www.evotech-performance.com





After installation of your tail tidy ensure that the licence plate does not contact the rear tyre when suspension is fully compressed. Ensure all electrics including indicators, tail light, brake light and licence plate light lights are working correctly before riding the motorcycle. It is recommended that periodic inspections are made to ensure that all fixings are fully tightend.