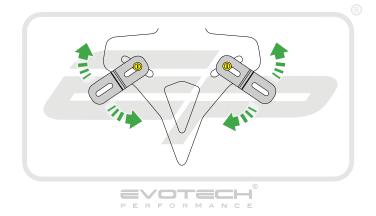

#### Kit Contents

A 1 x Main Bracket

B 1 x Number Plate Bracket

© 1 x Light Spacer

D 1 x Number Plate Light

E 1 x Reflector Kit

🖲 1 x Rear Light Connector

© 2 x M5 x 12 Countersunk Screws

(H) 2 x Side Mounting Brackets













































PERFORMANCE























PERFORMANCE



















PERFORMANCE

















16





#### **Reflector Bracket Installation**







# Number Plate Adapter Installation Instructions





www.evotech-performance.com





After installation of your tail tidy ensure that the licence plate does not contact the rear tyre when suspension is fully compressed. Ensure all electrics including indicators, tail light, brake light and licence plate light lights are working correctly before riding the motorcycle. It is recommended that periodic inspections are made to ensure that all fixings are fully tightend.