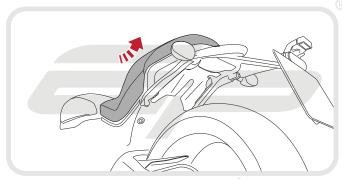

#### Kit Contents

A 1 x Main Bracket

B 1 x Number Plate Bracket

© 1 x Light Spacer

D 1 x Number Plate Light

E 1 x Reflector Kit

🖲 1 x Rear Light Connector

© 2 x M5 x 12 Countersunk Screws

(H) 2 x Side Mounting Brackets













































PERFORMANCE























PERFORMANCE



















PERFORMANCE

















16





#### **Reflector Bracket Installation**







# Number Plate Adapter Installation Instructions





www.evotech-performance.com





After installation of your tail tidy ensure that the licence plate does not contact the rear tyre when suspension is fully compressed. Ensure all electrics including indicators, tail light, brake light and licence plate light lights are working correctly before riding the motorcycle. It is recommended that periodic inspections are made to ensure that all fixings are fully tightend.