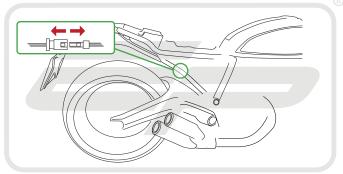

#### Kit Contents

A 1 x Main Bracket

B 1 x Number Plate Bracket

© 1 x Light Spacer

D 1 x Number Plate Light

E 1 x Reflector Kit

🖲 1 x Rear Light Connector

© 2 x M5 x 12 Countersunk Screws

(H) 2 x Side Mounting Brackets













































PERFORMANCE























PERFORMANCE



















PERFORMANCE

















16





#### **Reflector Bracket Installation**







# Number Plate Adapter Installation Instructions





www.evotech-performance.com





After installation of your tail tidy ensure that the licence plate does not contact the rear tyre when suspension is fully compressed. Ensure all electrics including indicators, tail light, brake light and licence plate light lights are working correctly before riding the motorcycle. It is recommended that periodic inspections are made to ensure that all fixings are fully tightend.