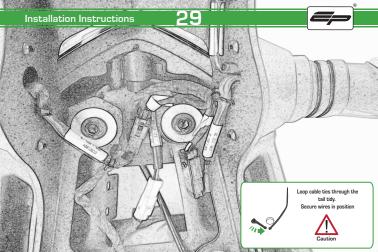

# Ducati Monster 821 Tail Tidy

Installation Instructions

#### Installation Instructions



### Product No: PRN013736

#### Kit Contents

- A 1 x Main Bracket.
- B) 1 x Number Plate Bracket.
  - © 1 x P-Clip
- 1 x Sealing plate
- E) 2 x Indicator Plates
- F 2 x Indicator Mounts
- © 2 x Plastic Spacers

- H 2 x M8 Penny Washers
- 2 x M8 Black Washers
- J 2 x M5 x 20 Black Button Heads (K) 2 x M5 x 10 CounterSunk Screw
- 4 x M8 x 30 Black Button Heads
  - M 4 x Indicator Clamps (Plastic)
    - (N) 5 x M4 x 8 Black Button Heads



























Installation Instructions





Repeat **Both Sides** 











































## Reflector Bracket Installation







# Number Plate Adaptor Installation Instructions











# N ESSENTIAL CHECKS



After installation of your tail tidy ensure that the licence plate does not contact the rear tyre when suspension is fully compressed. Ensure all electrics including indicators, tail light, brake light and licence plate light lights are working correctly before riding the motorcycle.

It is recommended that periodic inspections are made to ensure that all fixings are fully tightend.





www.evotech-performance.com