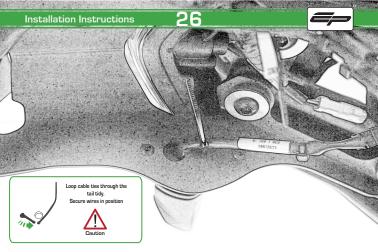

# Ducati Monster 821 Tail Tidy

Installation Instructions

#### Installation Instructions



### Product No: PRN013736

#### Kit Contents

- A 1 x Main Bracket.
- B) 1 x Number Plate Bracket.
  - © 1 x P-Clip
- 1 x Sealing plate
- E) 2 x Indicator Plates
- F 2 x Indicator Mounts
- © 2 x Plastic Spacers

- H 2 x M8 Penny Washers
- 2 x M8 Black Washers
- J 2 x M5 x 20 Black Button Heads (K) 2 x M5 x 10 CounterSunk Screw
- 4 x M8 x 30 Black Button Heads
  - M 4 x Indicator Clamps (Plastic)
    - (N) 5 x M4 x 8 Black Button Heads



























Installation Instructions





Repeat **Both Sides** 











































## Reflector Bracket Installation







# Number Plate Adaptor Installation Instructions











# N ESSENTIAL CHECKS



After installation of your tail tidy ensure that the licence plate does not contact the rear tyre when suspension is fully compressed. Ensure all electrics including indicators, tail light, brake light and licence plate light lights are working correctly before riding the motorcycle.

It is recommended that periodic inspections are made to ensure that all fixings are fully tightend.





www.evotech-performance.com