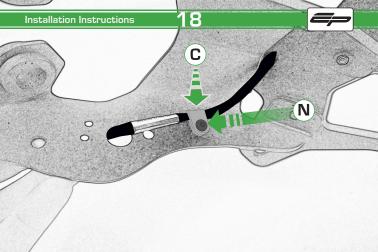

# Ducati Monster 821 Tail Tidy

Installation Instructions

#### Installation Instructions



### Product No: PRN013736

#### Kit Contents

- A 1 x Main Bracket.
- B) 1 x Number Plate Bracket.
  - © 1 x P-Clip
- 1 x Sealing plate
- E) 2 x Indicator Plates
- F 2 x Indicator Mounts
- © 2 x Plastic Spacers

- H 2 x M8 Penny Washers
- 2 x M8 Black Washers
- J 2 x M5 x 20 Black Button Heads (K) 2 x M5 x 10 CounterSunk Screw
- 4 x M8 x 30 Black Button Heads
  - M 4 x Indicator Clamps (Plastic)
    - (N) 5 x M4 x 8 Black Button Heads



























Installation Instructions





Repeat **Both Sides** 











































## Reflector Bracket Installation







# Number Plate Adaptor Installation Instructions











# N ESSENTIAL CHECKS



After installation of your tail tidy ensure that the licence plate does not contact the rear tyre when suspension is fully compressed. Ensure all electrics including indicators, tail light, brake light and licence plate light lights are working correctly before riding the motorcycle.

It is recommended that periodic inspections are made to ensure that all fixings are fully tightend.





www.evotech-performance.com