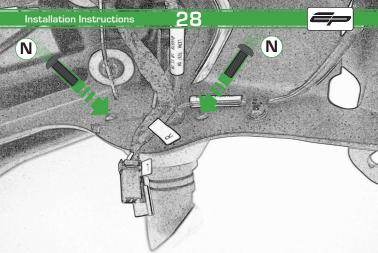

# Ducati Monster 821 Tail Tidy

Installation Instructions

#### Installation Instructions



### Product No: PRN013736

#### Kit Contents

- A 1 x Main Bracket.
- B) 1 x Number Plate Bracket.
  - © 1 x P-Clip
- 1 x Sealing plate
- E) 2 x Indicator Plates
- F 2 x Indicator Mounts
- © 2 x Plastic Spacers

- H 2 x M8 Penny Washers
- 2 x M8 Black Washers
- J 2 x M5 x 20 Black Button Heads (K) 2 x M5 x 10 CounterSunk Screw
- 4 x M8 x 30 Black Button Heads
  - M 4 x Indicator Clamps (Plastic)
    - (N) 5 x M4 x 8 Black Button Heads



























Installation Instructions





Repeat **Both Sides** 











































## Reflector Bracket Installation







# Number Plate Adaptor Installation Instructions











# N ESSENTIAL CHECKS



After installation of your tail tidy ensure that the licence plate does not contact the rear tyre when suspension is fully compressed. Ensure all electrics including indicators, tail light, brake light and licence plate light lights are working correctly before riding the motorcycle.

It is recommended that periodic inspections are made to ensure that all fixings are fully tightend.





www.evotech-performance.com