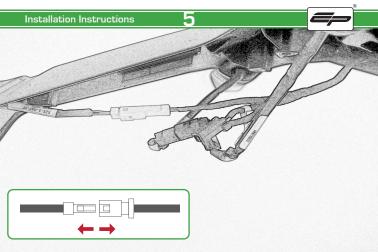

# Ducati Monster 821 Tail Tidy

Installation Instructions

#### Installation Instructions



### Product No: PRN013736

#### Kit Contents

- A 1 x Main Bracket.
- B) 1 x Number Plate Bracket.
  - © 1 x P-Clip
- 1 x Sealing plate
- E) 2 x Indicator Plates
- F 2 x Indicator Mounts
- © 2 x Plastic Spacers

- H 2 x M8 Penny Washers
- 2 x M8 Black Washers
- J 2 x M5 x 20 Black Button Heads (K) 2 x M5 x 10 CounterSunk Screw
- 4 x M8 x 30 Black Button Heads
  - M 4 x Indicator Clamps (Plastic)
    - (N) 5 x M4 x 8 Black Button Heads



























Installation Instructions





Repeat **Both Sides** 











































## Reflector Bracket Installation







# Number Plate Adaptor Installation Instructions











# N ESSENTIAL CHECKS



After installation of your tail tidy ensure that the licence plate does not contact the rear tyre when suspension is fully compressed. Ensure all electrics including indicators, tail light, brake light and licence plate light lights are working correctly before riding the motorcycle.

It is recommended that periodic inspections are made to ensure that all fixings are fully tightend.





www.evotech-performance.com