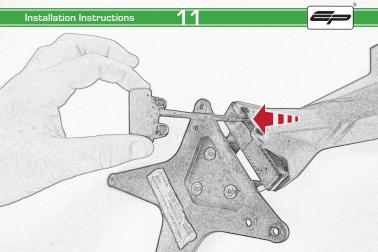

# Ducati Monster 821 Tail Tidy

Installation Instructions

#### Installation Instructions



### Product No: PRN013736

#### Kit Contents

- A 1 x Main Bracket.
- B) 1 x Number Plate Bracket.
  - © 1 x P-Clip
- 1 x Sealing plate
- E) 2 x Indicator Plates
- F 2 x Indicator Mounts
- © 2 x Plastic Spacers

- H 2 x M8 Penny Washers
- 2 x M8 Black Washers
- J 2 x M5 x 20 Black Button Heads (K) 2 x M5 x 10 CounterSunk Screw
- 4 x M8 x 30 Black Button Heads
  - M 4 x Indicator Clamps (Plastic)
    - (N) 5 x M4 x 8 Black Button Heads



























Installation Instructions





Repeat **Both Sides** 











































## Reflector Bracket Installation







# Number Plate Adaptor Installation Instructions











# N ESSENTIAL CHECKS



After installation of your tail tidy ensure that the licence plate does not contact the rear tyre when suspension is fully compressed. Ensure all electrics including indicators, tail light, brake light and licence plate light lights are working correctly before riding the motorcycle.

It is recommended that periodic inspections are made to ensure that all fixings are fully tightend.





www.evotech-performance.com