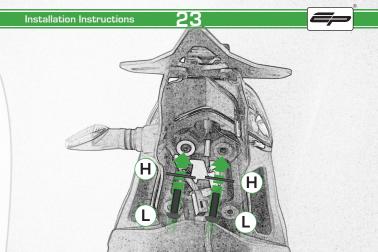

# Ducati Monster 821 Tail Tidy

Installation Instructions

#### Installation Instructions



### Product No: PRN013736

#### Kit Contents

- A 1 x Main Bracket.
- B) 1 x Number Plate Bracket.
  - © 1 x P-Clip
- 1 x Sealing plate
- E) 2 x Indicator Plates
- F 2 x Indicator Mounts
- © 2 x Plastic Spacers

- H 2 x M8 Penny Washers
- 2 x M8 Black Washers
- J 2 x M5 x 20 Black Button Heads (K) 2 x M5 x 10 CounterSunk Screw
- 4 x M8 x 30 Black Button Heads
  - M 4 x Indicator Clamps (Plastic)
    - (N) 5 x M4 x 8 Black Button Heads



























Installation Instructions





Repeat **Both Sides** 











































## Reflector Bracket Installation







# Number Plate Adaptor Installation Instructions











# N ESSENTIAL CHECKS



After installation of your tail tidy ensure that the licence plate does not contact the rear tyre when suspension is fully compressed. Ensure all electrics including indicators, tail light, brake light and licence plate light lights are working correctly before riding the motorcycle.

It is recommended that periodic inspections are made to ensure that all fixings are fully tightend.





www.evotech-performance.com