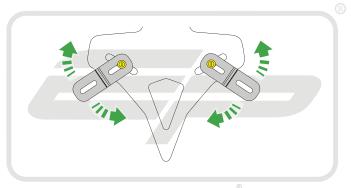

# Ducati Monster 821 Tail Tidy

Installation Instructions

#### Installation Instructions



### Product No: PRN013736

#### Kit Contents

- A 1 x Main Bracket.
- B) 1 x Number Plate Bracket.
  - © 1 x P-Clip
- 1 x Sealing plate
- E) 2 x Indicator Plates
- F 2 x Indicator Mounts
- © 2 x Plastic Spacers

- H 2 x M8 Penny Washers
- 2 x M8 Black Washers
- J 2 x M5 x 20 Black Button Heads (K) 2 x M5 x 10 CounterSunk Screw
- 4 x M8 x 30 Black Button Heads
  - M 4 x Indicator Clamps (Plastic)
    - (N) 5 x M4 x 8 Black Button Heads



























Installation Instructions





Repeat **Both Sides** 











































## Reflector Bracket Installation







# Number Plate Adaptor Installation Instructions











# N ESSENTIAL CHECKS



After installation of your tail tidy ensure that the licence plate does not contact the rear tyre when suspension is fully compressed. Ensure all electrics including indicators, tail light, brake light and licence plate light lights are working correctly before riding the motorcycle.

It is recommended that periodic inspections are made to ensure that all fixings are fully tightend.





www.evotech-performance.com