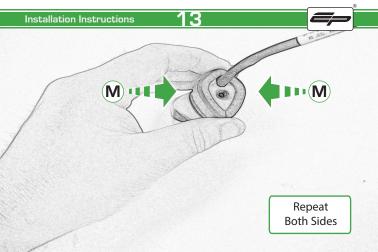

# Ducati Monster 821 Tail Tidy

Installation Instructions

#### Installation Instructions



### Product No: PRN013736

#### Kit Contents

- A 1 x Main Bracket.
- B) 1 x Number Plate Bracket.
  - © 1 x P-Clip
- 1 x Sealing plate
- E) 2 x Indicator Plates
- F 2 x Indicator Mounts
- © 2 x Plastic Spacers

- H 2 x M8 Penny Washers
- 2 x M8 Black Washers
- J 2 x M5 x 20 Black Button Heads (K) 2 x M5 x 10 CounterSunk Screw
- 4 x M8 x 30 Black Button Heads
  - M 4 x Indicator Clamps (Plastic)
    - (N) 5 x M4 x 8 Black Button Heads



























Installation Instructions





Repeat **Both Sides** 











































## Reflector Bracket Installation







# Number Plate Adaptor Installation Instructions











# N ESSENTIAL CHECKS



After installation of your tail tidy ensure that the licence plate does not contact the rear tyre when suspension is fully compressed. Ensure all electrics including indicators, tail light, brake light and licence plate light lights are working correctly before riding the motorcycle.

It is recommended that periodic inspections are made to ensure that all fixings are fully tightend.





www.evotech-performance.com