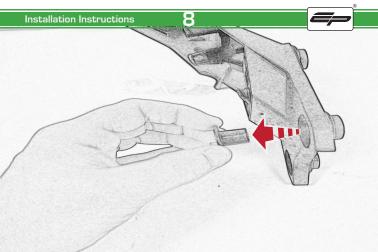

# Ducati Monster 821 Tail Tidy

Installation Instructions

#### Installation Instructions



### Product No: PRN013736

#### Kit Contents

- A 1 x Main Bracket.
- B) 1 x Number Plate Bracket.
  - © 1 x P-Clip
- 1 x Sealing plate
- E) 2 x Indicator Plates
- F 2 x Indicator Mounts
- © 2 x Plastic Spacers

- H 2 x M8 Penny Washers
- 2 x M8 Black Washers
- J 2 x M5 x 20 Black Button Heads (K) 2 x M5 x 10 CounterSunk Screw
- 4 x M8 x 30 Black Button Heads
  - M 4 x Indicator Clamps (Plastic)
    - (N) 5 x M4 x 8 Black Button Heads



























Installation Instructions





Repeat **Both Sides** 











































## Reflector Bracket Installation







# Number Plate Adaptor Installation Instructions











# N ESSENTIAL CHECKS



After installation of your tail tidy ensure that the licence plate does not contact the rear tyre when suspension is fully compressed. Ensure all electrics including indicators, tail light, brake light and licence plate light lights are working correctly before riding the motorcycle.

It is recommended that periodic inspections are made to ensure that all fixings are fully tightend.





www.evotech-performance.com