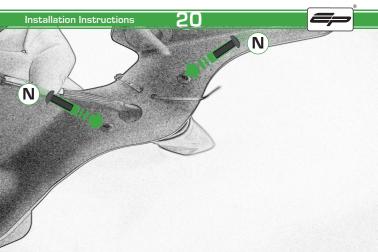

# Ducati Monster 821 Tail Tidy

Installation Instructions

#### Installation Instructions



### Product No: PRN013736

#### Kit Contents

- A 1 x Main Bracket.
- B) 1 x Number Plate Bracket.
  - © 1 x P-Clip
- 1 x Sealing plate
- E) 2 x Indicator Plates
- F 2 x Indicator Mounts
- © 2 x Plastic Spacers

- H 2 x M8 Penny Washers
- 2 x M8 Black Washers
- J 2 x M5 x 20 Black Button Heads (K) 2 x M5 x 10 CounterSunk Screw
- 4 x M8 x 30 Black Button Heads
  - M 4 x Indicator Clamps (Plastic)
    - (N) 5 x M4 x 8 Black Button Heads



























Installation Instructions





Repeat **Both Sides** 











































## Reflector Bracket Installation







# Number Plate Adaptor Installation Instructions











# N ESSENTIAL CHECKS



After installation of your tail tidy ensure that the licence plate does not contact the rear tyre when suspension is fully compressed. Ensure all electrics including indicators, tail light, brake light and licence plate light lights are working correctly before riding the motorcycle.

It is recommended that periodic inspections are made to ensure that all fixings are fully tightend.





www.evotech-performance.com