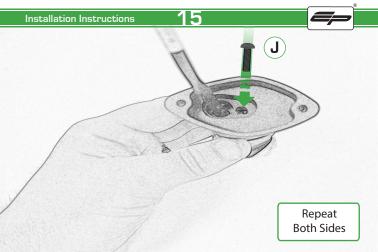

# Ducati Monster 821 Tail Tidy

Installation Instructions

#### Installation Instructions



### Product No: PRN013736

#### Kit Contents

- A 1 x Main Bracket.
- B) 1 x Number Plate Bracket.
  - © 1 x P-Clip
- 1 x Sealing plate
- E) 2 x Indicator Plates
- F 2 x Indicator Mounts
- © 2 x Plastic Spacers

- H 2 x M8 Penny Washers
- 2 x M8 Black Washers
- J 2 x M5 x 20 Black Button Heads (K) 2 x M5 x 10 CounterSunk Screw
- 4 x M8 x 30 Black Button Heads
  - M 4 x Indicator Clamps (Plastic)
    - (N) 5 x M4 x 8 Black Button Heads



























Installation Instructions





Repeat **Both Sides** 











































## Reflector Bracket Installation







# Number Plate Adaptor Installation Instructions











# N ESSENTIAL CHECKS



After installation of your tail tidy ensure that the licence plate does not contact the rear tyre when suspension is fully compressed. Ensure all electrics including indicators, tail light, brake light and licence plate light lights are working correctly before riding the motorcycle.

It is recommended that periodic inspections are made to ensure that all fixings are fully tightend.





www.evotech-performance.com