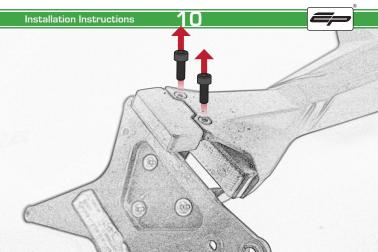

# Ducati Monster 821 Tail Tidy

Installation Instructions

#### Installation Instructions



### Product No: PRN013736

#### Kit Contents

- A 1 x Main Bracket.
- B) 1 x Number Plate Bracket.
  - © 1 x P-Clip
- 1 x Sealing plate
- E) 2 x Indicator Plates
- F 2 x Indicator Mounts
- © 2 x Plastic Spacers

- H 2 x M8 Penny Washers
- 2 x M8 Black Washers
- J 2 x M5 x 20 Black Button Heads (K) 2 x M5 x 10 CounterSunk Screw
- 4 x M8 x 30 Black Button Heads
  - M 4 x Indicator Clamps (Plastic)
    - (N) 5 x M4 x 8 Black Button Heads



























Installation Instructions





Repeat **Both Sides** 











































## Reflector Bracket Installation







# Number Plate Adaptor Installation Instructions











# N ESSENTIAL CHECKS



After installation of your tail tidy ensure that the licence plate does not contact the rear tyre when suspension is fully compressed. Ensure all electrics including indicators, tail light, brake light and licence plate light lights are working correctly before riding the motorcycle.

It is recommended that periodic inspections are made to ensure that all fixings are fully tightend.





www.evotech-performance.com