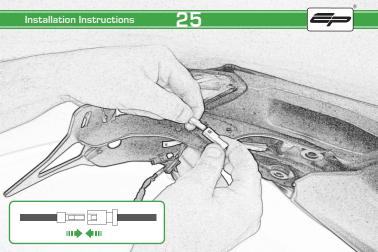

# Ducati Monster 821 Tail Tidy

Installation Instructions

#### Installation Instructions



### Product No: PRN013736

#### Kit Contents

- A 1 x Main Bracket.
- B) 1 x Number Plate Bracket.
  - © 1 x P-Clip
- 1 x Sealing plate
- E) 2 x Indicator Plates
- F 2 x Indicator Mounts
- © 2 x Plastic Spacers

- H 2 x M8 Penny Washers
- 2 x M8 Black Washers
- J 2 x M5 x 20 Black Button Heads (K) 2 x M5 x 10 CounterSunk Screw
- 4 x M8 x 30 Black Button Heads
  - M 4 x Indicator Clamps (Plastic)
    - (N) 5 x M4 x 8 Black Button Heads



























Installation Instructions





Repeat **Both Sides** 











































## Reflector Bracket Installation







# Number Plate Adaptor Installation Instructions











# N ESSENTIAL CHECKS



After installation of your tail tidy ensure that the licence plate does not contact the rear tyre when suspension is fully compressed. Ensure all electrics including indicators, tail light, brake light and licence plate light lights are working correctly before riding the motorcycle.

It is recommended that periodic inspections are made to ensure that all fixings are fully tightend.





www.evotech-performance.com