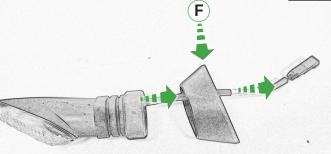

# Ducati Monster 821 Tail Tidy

Installation Instructions

#### Installation Instructions



### Product No: PRN013736

#### Kit Contents

- A 1 x Main Bracket.
- B) 1 x Number Plate Bracket.
  - © 1 x P-Clip
- 1 x Sealing plate
- E) 2 x Indicator Plates
- F 2 x Indicator Mounts
- © 2 x Plastic Spacers

- H 2 x M8 Penny Washers
- 2 x M8 Black Washers
- J 2 x M5 x 20 Black Button Heads (K) 2 x M5 x 10 CounterSunk Screw
- 4 x M8 x 30 Black Button Heads
  - M 4 x Indicator Clamps (Plastic)
    - (N) 5 x M4 x 8 Black Button Heads



























Installation Instructions





Repeat **Both Sides** 











































## Reflector Bracket Installation







# Number Plate Adaptor Installation Instructions











# N ESSENTIAL CHECKS



After installation of your tail tidy ensure that the licence plate does not contact the rear tyre when suspension is fully compressed. Ensure all electrics including indicators, tail light, brake light and licence plate light lights are working correctly before riding the motorcycle.

It is recommended that periodic inspections are made to ensure that all fixings are fully tightend.





www.evotech-performance.com