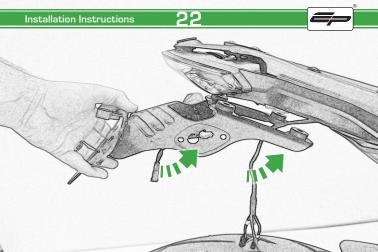

# Ducati Monster 821 Tail Tidy

Installation Instructions

#### Installation Instructions



### Product No: PRN013736

#### Kit Contents

- A 1 x Main Bracket.
- B) 1 x Number Plate Bracket.
  - © 1 x P-Clip
- 1 x Sealing plate
- E) 2 x Indicator Plates
- F 2 x Indicator Mounts
- © 2 x Plastic Spacers

- H 2 x M8 Penny Washers
- 2 x M8 Black Washers
- J 2 x M5 x 20 Black Button Heads (K) 2 x M5 x 10 CounterSunk Screw
- 4 x M8 x 30 Black Button Heads
  - M 4 x Indicator Clamps (Plastic)
    - (N) 5 x M4 x 8 Black Button Heads



























Installation Instructions





Repeat **Both Sides** 











































## Reflector Bracket Installation







# Number Plate Adaptor Installation Instructions











# N ESSENTIAL CHECKS



After installation of your tail tidy ensure that the licence plate does not contact the rear tyre when suspension is fully compressed. Ensure all electrics including indicators, tail light, brake light and licence plate light lights are working correctly before riding the motorcycle.

It is recommended that periodic inspections are made to ensure that all fixings are fully tightend.





www.evotech-performance.com