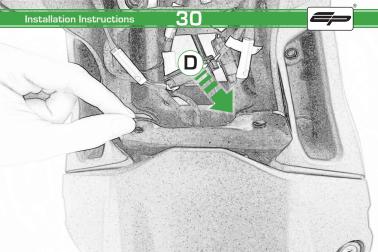

# Ducati Monster 821 Tail Tidy

Installation Instructions

#### Installation Instructions



### Product No: PRN013736

#### Kit Contents

- A 1 x Main Bracket.
- B) 1 x Number Plate Bracket.
  - © 1 x P-Clip
- 1 x Sealing plate
- E) 2 x Indicator Plates
- F 2 x Indicator Mounts
- © 2 x Plastic Spacers

- H 2 x M8 Penny Washers
- 2 x M8 Black Washers
- J 2 x M5 x 20 Black Button Heads (K) 2 x M5 x 10 CounterSunk Screw
- 4 x M8 x 30 Black Button Heads
  - M 4 x Indicator Clamps (Plastic)
    - (N) 5 x M4 x 8 Black Button Heads



























Installation Instructions





Repeat **Both Sides** 











































## Reflector Bracket Installation







# Number Plate Adaptor Installation Instructions











# N ESSENTIAL CHECKS



After installation of your tail tidy ensure that the licence plate does not contact the rear tyre when suspension is fully compressed. Ensure all electrics including indicators, tail light, brake light and licence plate light lights are working correctly before riding the motorcycle.

It is recommended that periodic inspections are made to ensure that all fixings are fully tightend.





www.evotech-performance.com