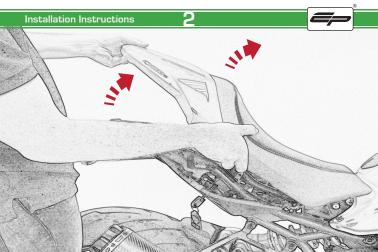

# Ducati Monster 821 Tail Tidy

Installation Instructions

#### Installation Instructions



### Product No: PRN013736

#### Kit Contents

- A 1 x Main Bracket.
- B) 1 x Number Plate Bracket.
  - © 1 x P-Clip
- 1 x Sealing plate
- E) 2 x Indicator Plates
- F 2 x Indicator Mounts
- © 2 x Plastic Spacers

- H 2 x M8 Penny Washers
- 2 x M8 Black Washers
- J 2 x M5 x 20 Black Button Heads (K) 2 x M5 x 10 CounterSunk Screw
- 4 x M8 x 30 Black Button Heads
  - M 4 x Indicator Clamps (Plastic)
    - (N) 5 x M4 x 8 Black Button Heads



























Installation Instructions





Repeat **Both Sides** 











































## Reflector Bracket Installation







# Number Plate Adaptor Installation Instructions











# N ESSENTIAL CHECKS



After installation of your tail tidy ensure that the licence plate does not contact the rear tyre when suspension is fully compressed. Ensure all electrics including indicators, tail light, brake light and licence plate light lights are working correctly before riding the motorcycle.

It is recommended that periodic inspections are made to ensure that all fixings are fully tightend.





www.evotech-performance.com