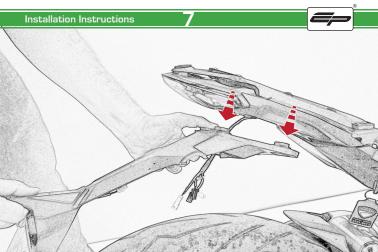

# Ducati Monster 821 Tail Tidy

Installation Instructions

#### Installation Instructions



### Product No: PRN013736

#### Kit Contents

- A 1 x Main Bracket.
- B) 1 x Number Plate Bracket.
  - © 1 x P-Clip
- 1 x Sealing plate
- E) 2 x Indicator Plates
- F 2 x Indicator Mounts
- © 2 x Plastic Spacers

- H 2 x M8 Penny Washers
- 2 x M8 Black Washers
- J 2 x M5 x 20 Black Button Heads (K) 2 x M5 x 10 CounterSunk Screw
- 4 x M8 x 30 Black Button Heads
  - M 4 x Indicator Clamps (Plastic)
    - (N) 5 x M4 x 8 Black Button Heads



























Installation Instructions





Repeat **Both Sides** 











































## Reflector Bracket Installation







# Number Plate Adaptor Installation Instructions











# N ESSENTIAL CHECKS



After installation of your tail tidy ensure that the licence plate does not contact the rear tyre when suspension is fully compressed. Ensure all electrics including indicators, tail light, brake light and licence plate light lights are working correctly before riding the motorcycle.

It is recommended that periodic inspections are made to ensure that all fixings are fully tightend.





www.evotech-performance.com