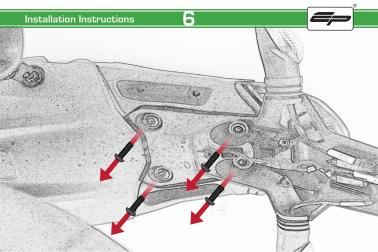

# Ducati Monster 821 Tail Tidy

Installation Instructions

#### Installation Instructions



### Product No: PRN013736

#### Kit Contents

- A 1 x Main Bracket.
- B) 1 x Number Plate Bracket.
  - © 1 x P-Clip
- 1 x Sealing plate
- E) 2 x Indicator Plates
- F 2 x Indicator Mounts
- © 2 x Plastic Spacers

- H 2 x M8 Penny Washers
- 2 x M8 Black Washers
- J 2 x M5 x 20 Black Button Heads (K) 2 x M5 x 10 CounterSunk Screw
- 4 x M8 x 30 Black Button Heads
  - M 4 x Indicator Clamps (Plastic)
    - (N) 5 x M4 x 8 Black Button Heads



























Installation Instructions





Repeat **Both Sides** 











































## Reflector Bracket Installation







# Number Plate Adaptor Installation Instructions











# N ESSENTIAL CHECKS



After installation of your tail tidy ensure that the licence plate does not contact the rear tyre when suspension is fully compressed. Ensure all electrics including indicators, tail light, brake light and licence plate light lights are working correctly before riding the motorcycle.

It is recommended that periodic inspections are made to ensure that all fixings are fully tightend.





www.evotech-performance.com