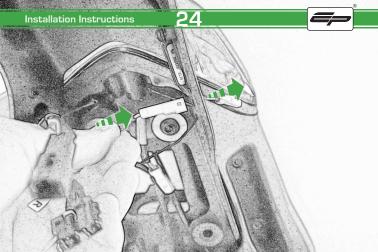

# Ducati Monster 821 Tail Tidy

Installation Instructions

#### Installation Instructions



### Product No: PRN013736

#### Kit Contents

- A 1 x Main Bracket.
- B) 1 x Number Plate Bracket.
  - © 1 x P-Clip
- 1 x Sealing plate
- E) 2 x Indicator Plates
- F 2 x Indicator Mounts
- © 2 x Plastic Spacers

- H 2 x M8 Penny Washers
- 2 x M8 Black Washers
- J 2 x M5 x 20 Black Button Heads (K) 2 x M5 x 10 CounterSunk Screw
- 4 x M8 x 30 Black Button Heads
  - M 4 x Indicator Clamps (Plastic)
    - (N) 5 x M4 x 8 Black Button Heads



























Installation Instructions





Repeat **Both Sides** 











































## Reflector Bracket Installation







# Number Plate Adaptor Installation Instructions











# N ESSENTIAL CHECKS



After installation of your tail tidy ensure that the licence plate does not contact the rear tyre when suspension is fully compressed. Ensure all electrics including indicators, tail light, brake light and licence plate light lights are working correctly before riding the motorcycle.

It is recommended that periodic inspections are made to ensure that all fixings are fully tightend.





www.evotech-performance.com