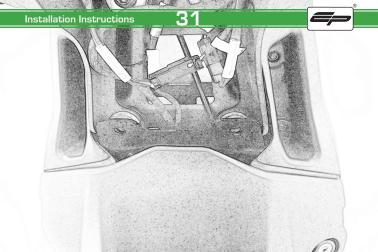

# Ducati Monster 821 Tail Tidy

Installation Instructions

#### Installation Instructions



### Product No: PRN013736

#### Kit Contents

- A 1 x Main Bracket.
- B) 1 x Number Plate Bracket.
  - © 1 x P-Clip
- 1 x Sealing plate
- E) 2 x Indicator Plates
- F 2 x Indicator Mounts
- © 2 x Plastic Spacers

- H 2 x M8 Penny Washers
- 2 x M8 Black Washers
- J 2 x M5 x 20 Black Button Heads (K) 2 x M5 x 10 CounterSunk Screw
- 4 x M8 x 30 Black Button Heads
  - M 4 x Indicator Clamps (Plastic)
    - (N) 5 x M4 x 8 Black Button Heads



























Installation Instructions





Repeat **Both Sides** 











































## Reflector Bracket Installation







# Number Plate Adaptor Installation Instructions











# N ESSENTIAL CHECKS



After installation of your tail tidy ensure that the licence plate does not contact the rear tyre when suspension is fully compressed. Ensure all electrics including indicators, tail light, brake light and licence plate light lights are working correctly before riding the motorcycle.

It is recommended that periodic inspections are made to ensure that all fixings are fully tightend.





www.evotech-performance.com