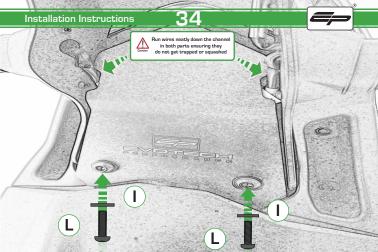

# Ducati Monster 821 Tail Tidy

Installation Instructions

#### Installation Instructions



### Product No: PRN013736

#### Kit Contents

- A 1 x Main Bracket.
- B) 1 x Number Plate Bracket.
  - © 1 x P-Clip
- 1 x Sealing plate
- E) 2 x Indicator Plates
- F 2 x Indicator Mounts
- © 2 x Plastic Spacers

- H 2 x M8 Penny Washers
- 2 x M8 Black Washers
- J 2 x M5 x 20 Black Button Heads (K) 2 x M5 x 10 CounterSunk Screw
- 4 x M8 x 30 Black Button Heads
  - M 4 x Indicator Clamps (Plastic)
    - (N) 5 x M4 x 8 Black Button Heads



























Installation Instructions





Repeat **Both Sides** 











































## Reflector Bracket Installation







# Number Plate Adaptor Installation Instructions











# N ESSENTIAL CHECKS



After installation of your tail tidy ensure that the licence plate does not contact the rear tyre when suspension is fully compressed. Ensure all electrics including indicators, tail light, brake light and licence plate light lights are working correctly before riding the motorcycle.

It is recommended that periodic inspections are made to ensure that all fixings are fully tightend.





www.evotech-performance.com