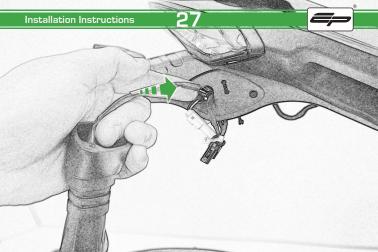

# Ducati Monster 821 Tail Tidy

Installation Instructions

#### Installation Instructions



### Product No: PRN013736

#### Kit Contents

- A 1 x Main Bracket.
- B) 1 x Number Plate Bracket.
  - © 1 x P-Clip
- 1 x Sealing plate
- E) 2 x Indicator Plates
- F 2 x Indicator Mounts
- © 2 x Plastic Spacers

- H 2 x M8 Penny Washers
- 2 x M8 Black Washers
- J 2 x M5 x 20 Black Button Heads (K) 2 x M5 x 10 CounterSunk Screw
- 4 x M8 x 30 Black Button Heads
  - M 4 x Indicator Clamps (Plastic)
    - (N) 5 x M4 x 8 Black Button Heads



























Installation Instructions





Repeat **Both Sides** 











































## Reflector Bracket Installation







# Number Plate Adaptor Installation Instructions











# N ESSENTIAL CHECKS



After installation of your tail tidy ensure that the licence plate does not contact the rear tyre when suspension is fully compressed. Ensure all electrics including indicators, tail light, brake light and licence plate light lights are working correctly before riding the motorcycle.

It is recommended that periodic inspections are made to ensure that all fixings are fully tightend.





www.evotech-performance.com