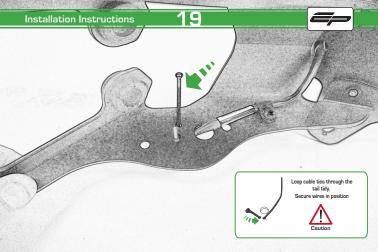

# Ducati Monster 821 Tail Tidy

Installation Instructions

#### Installation Instructions



### Product No: PRN013736

#### Kit Contents

- A 1 x Main Bracket.
- B) 1 x Number Plate Bracket.
  - © 1 x P-Clip
- 1 x Sealing plate
- E) 2 x Indicator Plates
- F 2 x Indicator Mounts
- © 2 x Plastic Spacers

- H 2 x M8 Penny Washers
- 2 x M8 Black Washers
- J 2 x M5 x 20 Black Button Heads (K) 2 x M5 x 10 CounterSunk Screw
- 4 x M8 x 30 Black Button Heads
  - M 4 x Indicator Clamps (Plastic)
    - (N) 5 x M4 x 8 Black Button Heads



























Installation Instructions





Repeat **Both Sides** 











































## Reflector Bracket Installation







# Number Plate Adaptor Installation Instructions











# N ESSENTIAL CHECKS



After installation of your tail tidy ensure that the licence plate does not contact the rear tyre when suspension is fully compressed. Ensure all electrics including indicators, tail light, brake light and licence plate light lights are working correctly before riding the motorcycle.

It is recommended that periodic inspections are made to ensure that all fixings are fully tightend.





www.evotech-performance.com