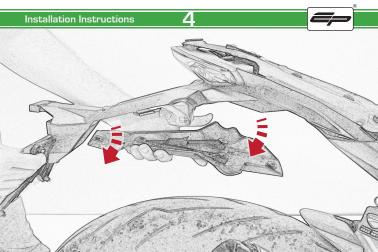

# Ducati Monster 821 Tail Tidy

Installation Instructions

#### Installation Instructions



### Product No: PRN013736

#### Kit Contents

- A 1 x Main Bracket.
- B) 1 x Number Plate Bracket.
  - © 1 x P-Clip
- 1 x Sealing plate
- E) 2 x Indicator Plates
- F 2 x Indicator Mounts
- © 2 x Plastic Spacers

- H 2 x M8 Penny Washers
- 2 x M8 Black Washers
- J 2 x M5 x 20 Black Button Heads (K) 2 x M5 x 10 CounterSunk Screw
- 4 x M8 x 30 Black Button Heads
  - M 4 x Indicator Clamps (Plastic)
    - (N) 5 x M4 x 8 Black Button Heads



























Installation Instructions





Repeat **Both Sides** 











































## Reflector Bracket Installation







# Number Plate Adaptor Installation Instructions











# N ESSENTIAL CHECKS



After installation of your tail tidy ensure that the licence plate does not contact the rear tyre when suspension is fully compressed. Ensure all electrics including indicators, tail light, brake light and licence plate light lights are working correctly before riding the motorcycle.

It is recommended that periodic inspections are made to ensure that all fixings are fully tightend.





www.evotech-performance.com