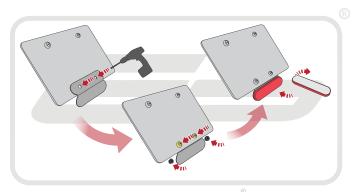

# Ducati Monster 821 Tail Tidy

Installation Instructions

#### Installation Instructions



### Product No: PRN013736

#### Kit Contents

- A 1 x Main Bracket.
- B) 1 x Number Plate Bracket.
  - © 1 x P-Clip
- 1 x Sealing plate
- E) 2 x Indicator Plates
- F 2 x Indicator Mounts
- © 2 x Plastic Spacers

- H 2 x M8 Penny Washers
- 2 x M8 Black Washers
- J 2 x M5 x 20 Black Button Heads (K) 2 x M5 x 10 CounterSunk Screw
- 4 x M8 x 30 Black Button Heads
  - M 4 x Indicator Clamps (Plastic)
    - (N) 5 x M4 x 8 Black Button Heads



























Installation Instructions





Repeat **Both Sides** 











































## Reflector Bracket Installation







# Number Plate Adaptor Installation Instructions











# N ESSENTIAL CHECKS



After installation of your tail tidy ensure that the licence plate does not contact the rear tyre when suspension is fully compressed. Ensure all electrics including indicators, tail light, brake light and licence plate light lights are working correctly before riding the motorcycle.

It is recommended that periodic inspections are made to ensure that all fixings are fully tightend.





www.evotech-performance.com