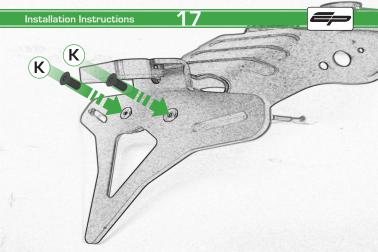

# Ducati Monster 821 Tail Tidy

Installation Instructions

#### Installation Instructions



### Product No: PRN013736

#### Kit Contents

- A 1 x Main Bracket.
- B) 1 x Number Plate Bracket.
  - © 1 x P-Clip
- 1 x Sealing plate
- E) 2 x Indicator Plates
- F 2 x Indicator Mounts
- © 2 x Plastic Spacers

- H 2 x M8 Penny Washers
- 2 x M8 Black Washers
- J 2 x M5 x 20 Black Button Heads (K) 2 x M5 x 10 CounterSunk Screw
- 4 x M8 x 30 Black Button Heads
  - M 4 x Indicator Clamps (Plastic)
    - (N) 5 x M4 x 8 Black Button Heads



























Installation Instructions





Repeat **Both Sides** 











































## Reflector Bracket Installation







# Number Plate Adaptor Installation Instructions











# N ESSENTIAL CHECKS



After installation of your tail tidy ensure that the licence plate does not contact the rear tyre when suspension is fully compressed. Ensure all electrics including indicators, tail light, brake light and licence plate light lights are working correctly before riding the motorcycle.

It is recommended that periodic inspections are made to ensure that all fixings are fully tightend.





www.evotech-performance.com