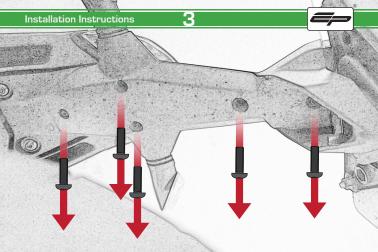

# Ducati Monster 821 Tail Tidy

Installation Instructions

#### Installation Instructions



### Product No: PRN013736

#### Kit Contents

- A 1 x Main Bracket.
- B) 1 x Number Plate Bracket.
  - © 1 x P-Clip
- 1 x Sealing plate
- E) 2 x Indicator Plates
- F 2 x Indicator Mounts
- © 2 x Plastic Spacers

- H 2 x M8 Penny Washers
- 2 x M8 Black Washers
- J 2 x M5 x 20 Black Button Heads (K) 2 x M5 x 10 CounterSunk Screw
- 4 x M8 x 30 Black Button Heads
  - M 4 x Indicator Clamps (Plastic)
    - (N) 5 x M4 x 8 Black Button Heads



























Installation Instructions





Repeat **Both Sides** 











































## Reflector Bracket Installation







# Number Plate Adaptor Installation Instructions











# N ESSENTIAL CHECKS



After installation of your tail tidy ensure that the licence plate does not contact the rear tyre when suspension is fully compressed. Ensure all electrics including indicators, tail light, brake light and licence plate light lights are working correctly before riding the motorcycle.

It is recommended that periodic inspections are made to ensure that all fixings are fully tightend.





www.evotech-performance.com