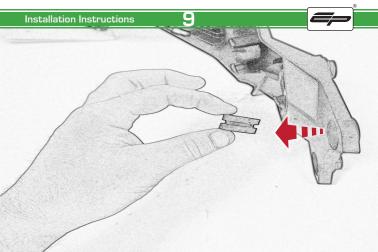

# Ducati Monster 821 Tail Tidy

Installation Instructions

#### Installation Instructions



### Product No: PRN013736

#### Kit Contents

- A 1 x Main Bracket.
- B) 1 x Number Plate Bracket.
  - © 1 x P-Clip
- 1 x Sealing plate
- E) 2 x Indicator Plates
- F 2 x Indicator Mounts
- © 2 x Plastic Spacers

- H 2 x M8 Penny Washers
- 2 x M8 Black Washers
- J 2 x M5 x 20 Black Button Heads (K) 2 x M5 x 10 CounterSunk Screw
- 4 x M8 x 30 Black Button Heads
  - M 4 x Indicator Clamps (Plastic)
    - (N) 5 x M4 x 8 Black Button Heads



























Installation Instructions





Repeat **Both Sides** 











































## Reflector Bracket Installation







# Number Plate Adaptor Installation Instructions











# N ESSENTIAL CHECKS



After installation of your tail tidy ensure that the licence plate does not contact the rear tyre when suspension is fully compressed. Ensure all electrics including indicators, tail light, brake light and licence plate light lights are working correctly before riding the motorcycle.

It is recommended that periodic inspections are made to ensure that all fixings are fully tightend.





www.evotech-performance.com