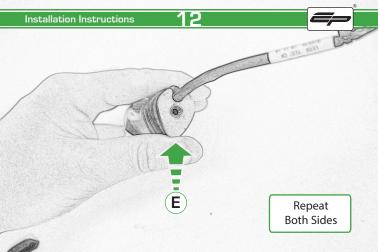

# Ducati Monster 821 Tail Tidy

Installation Instructions

#### Installation Instructions



### Product No: PRN013736

#### Kit Contents

- A 1 x Main Bracket.
- B) 1 x Number Plate Bracket.
  - © 1 x P-Clip
- 1 x Sealing plate
- E) 2 x Indicator Plates
- F 2 x Indicator Mounts
- © 2 x Plastic Spacers

- H 2 x M8 Penny Washers
- 2 x M8 Black Washers
- J 2 x M5 x 20 Black Button Heads (K) 2 x M5 x 10 CounterSunk Screw
- 4 x M8 x 30 Black Button Heads
  - M 4 x Indicator Clamps (Plastic)
    - (N) 5 x M4 x 8 Black Button Heads



























Installation Instructions





Repeat **Both Sides** 











































## Reflector Bracket Installation







# Number Plate Adaptor Installation Instructions











# N ESSENTIAL CHECKS



After installation of your tail tidy ensure that the licence plate does not contact the rear tyre when suspension is fully compressed. Ensure all electrics including indicators, tail light, brake light and licence plate light lights are working correctly before riding the motorcycle.

It is recommended that periodic inspections are made to ensure that all fixings are fully tightend.





www.evotech-performance.com