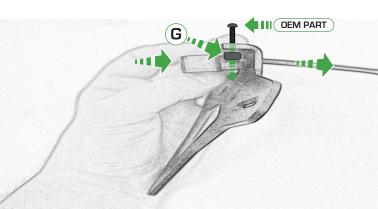

# Ducati Monster 821 Tail Tidy

Installation Instructions

#### Installation Instructions



### Product No: PRN013736

#### Kit Contents

- A 1 x Main Bracket.
- B) 1 x Number Plate Bracket.
  - © 1 x P-Clip
- 1 x Sealing plate
- E) 2 x Indicator Plates
- F 2 x Indicator Mounts
- © 2 x Plastic Spacers

- H 2 x M8 Penny Washers
- 2 x M8 Black Washers
- J 2 x M5 x 20 Black Button Heads (K) 2 x M5 x 10 CounterSunk Screw
- 4 x M8 x 30 Black Button Heads
  - M 4 x Indicator Clamps (Plastic)
    - (N) 5 x M4 x 8 Black Button Heads



























Installation Instructions





Repeat **Both Sides** 











































## Reflector Bracket Installation







# Number Plate Adaptor Installation Instructions











# N ESSENTIAL CHECKS



After installation of your tail tidy ensure that the licence plate does not contact the rear tyre when suspension is fully compressed. Ensure all electrics including indicators, tail light, brake light and licence plate light lights are working correctly before riding the motorcycle.

It is recommended that periodic inspections are made to ensure that all fixings are fully tightend.





www.evotech-performance.com