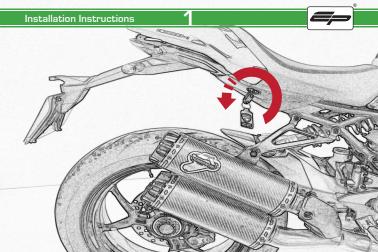

# Ducati Monster 821 Tail Tidy

Installation Instructions

#### Installation Instructions



### Product No: PRN013736

#### Kit Contents

- A 1 x Main Bracket.
- B) 1 x Number Plate Bracket.
  - © 1 x P-Clip
- 1 x Sealing plate
- E) 2 x Indicator Plates
- F 2 x Indicator Mounts
- © 2 x Plastic Spacers

- H 2 x M8 Penny Washers
- 2 x M8 Black Washers
- J 2 x M5 x 20 Black Button Heads (K) 2 x M5 x 10 CounterSunk Screw
- 4 x M8 x 30 Black Button Heads
  - M 4 x Indicator Clamps (Plastic)
    - (N) 5 x M4 x 8 Black Button Heads



























Installation Instructions





Repeat **Both Sides** 











































## Reflector Bracket Installation







# Number Plate Adaptor Installation Instructions











# N ESSENTIAL CHECKS



After installation of your tail tidy ensure that the licence plate does not contact the rear tyre when suspension is fully compressed. Ensure all electrics including indicators, tail light, brake light and licence plate light lights are working correctly before riding the motorcycle.

It is recommended that periodic inspections are made to ensure that all fixings are fully tightend.





www.evotech-performance.com