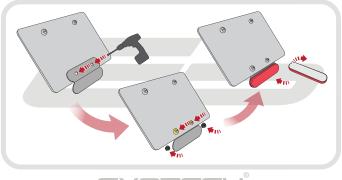

Repeat Both Sides

Repeat Both Sides

# Repeat Both Sides

Loop cable ties through the tail tidy. Secure wires in position