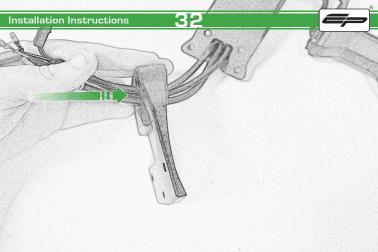

# Repeat Both Sides

Loop cable ties through the tail tidy. Secure wires in position