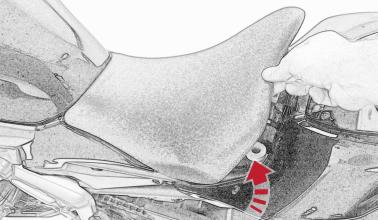

# Z900 Kawasaki Tail Tidy



#### Kit Contents PRN013818

- A 1 x Upper Bracket
- B 1 x Lower Bracket
- © 1 x Base Plate
- I x Number Plate Bracket
- E 1 x Retro Light
- F 1 x Loom Connector 5
- © 2 x M6 Flange Nut
- 🖲 2 x M4 Flange Nut
- 1 2 x M4 x 6 Black Button Head Bolts
- J 2 x M4 Black Washers
- 🛞 3 x M5 x 12 Countersunk Screws
- L 4 x M6 Black Washers
- M 6 x M6 x 16 Black Button Head Bolts



























































Repeat Both Sides















Repeat Both Sides



# Repeat Both Sides









Loop cable ties through the tail tidy. Secure wires in position



# 26



Feed cable tie through tail tidy so the head sits inside the slot on the outer face



Run wires neatly down the channel in both parts ensuring they do not get trapped or squashed









Run wires neatly down the channel in both parts ensuring they do not get trapped or squashed







Run wires neatly down the channel in both parts ensuring they do not get trapped or squashed















Run wires neatly down the channel in both parts ensuring they do not get trapped or squashed













御

G

8970324



















╞══╌<u>╞</u> ┉**╞╴**╡┉











E

MANCE



www.evotech-perf