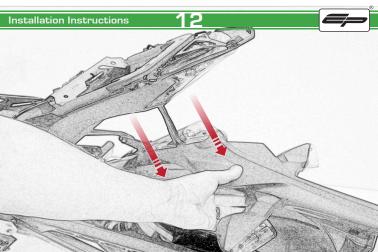

# Z900 Kawasaki Tail Tidy



#### Kit Contents PRN013818

- A 1 x Upper Bracket
- B 1 x Lower Bracket
- © 1 x Base Plate
- I x Number Plate Bracket
- E 1 x Retro Light
- F 1 x Loom Connector 5
- © 2 x M6 Flange Nut
- 🖲 2 x M4 Flange Nut
- 1 2 x M4 x 6 Black Button Head Bolts
- J 2 x M4 Black Washers
- 🛞 3 x M5 x 12 Countersunk Screws
- L 4 x M6 Black Washers
- M 6 x M6 x 16 Black Button Head Bolts



























































Repeat Both Sides















Repeat Both Sides



# Repeat Both Sides









Loop cable ties through the tail tidy. Secure wires in position



# 26



Feed cable tie through tail tidy so the head sits inside the slot on the outer face



Run wires neatly down the channel in both parts ensuring they do not get trapped or squashed









Run wires neatly down the channel in both parts ensuring they do not get trapped or squashed







Run wires neatly down the channel in both parts ensuring they do not get trapped or squashed















Run wires neatly down the channel in both parts ensuring they do not get trapped or squashed













御

G

8970324



















╞══╌<u>╞</u> ┉**╞╴**╡┉











E

MANCE



www.evotech-performance.com