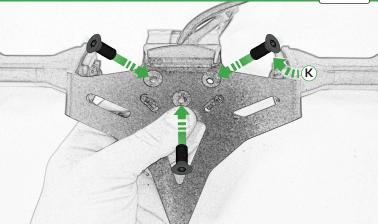

#### Kit Contents PRN013818

- A 1 x Upper Bracket
- B 1 x Lower Bracket
- © 1 x Base Plate
- I x Number Plate Bracket
- E 1 x Retro Light
- F 1 x Loom Connector 5
- © 2 x M6 Flange Nut
- 🖲 2 x M4 Flange Nut
- 1 2 x M4 x 6 Black Button Head Bolts
- J 2 x M4 Black Washers
- 🛞 3 x M5 x 12 Countersunk Screws
- L 4 x M6 Black Washers
- M 6 x M6 x 16 Black Button Head Bolts