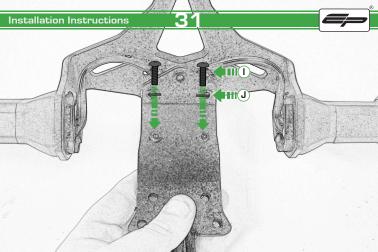

Run wires neatly down the channel in both parts ensuring they do not get trapped or squashed

Run wires neatly down the channel in both parts ensuring they do not get trapped or squashed

御

G

8970324

╞══╌<u>╞</u> ┉**╞╴**╡┉