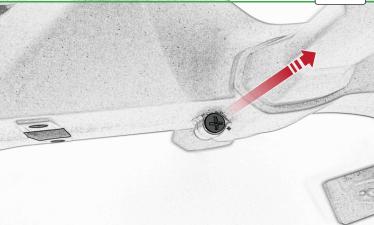

#### Kit Contents PRN013818

- A 1 x Upper Bracket
- B 1 x Lower Bracket
- © 1 x Base Plate
- I x Number Plate Bracket
- E 1 x Retro Light
- F 1 x Loom Connector 5
- © 2 x M6 Flange Nut
- 🖲 2 x M4 Flange Nut
- 1 2 x M4 x 6 Black Button Head Bolts
- J 2 x M4 Black Washers
- 🛞 3 x M5 x 12 Countersunk Screws
- L 4 x M6 Black Washers
- M 6 x M6 x 16 Black Button Head Bolts