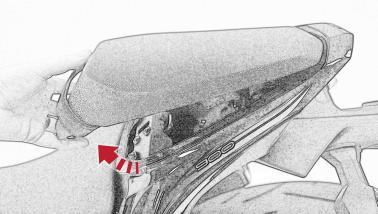

# Z900 Kawasaki Tail Tidy



#### Kit Contents PRN013818

- A 1 x Upper Bracket
- B 1 x Lower Bracket
- © 1 x Base Plate
- I x Number Plate Bracket
- E 1 x Retro Light
- F 1 x Loom Connector 5
- © 2 x M6 Flange Nut
- 🖲 2 x M4 Flange Nut
- 1 2 x M4 x 6 Black Button Head Bolts
- J 2 x M4 Black Washers
- 🛞 3 x M5 x 12 Countersunk Screws
- L 4 x M6 Black Washers
- M 6 x M6 x 16 Black Button Head Bolts



























































Repeat Both Sides















Repeat Both Sides



# Repeat Both Sides









Loop cable ties through the tail tidy. Secure wires in position



# 26



Feed cable tie through tail tidy so the head sits inside the slot on the outer face



Run wires neatly down the channel in both parts ensuring they do not get trapped or squashed









Run wires neatly down the channel in both parts ensuring they do not get trapped or squashed







Run wires neatly down the channel in both parts ensuring they do not get trapped or squashed















Run wires neatly down the channel in both parts ensuring they do not get trapped or squashed













御

G

8970324



















╞══╌<u>╞</u> ┉**╞╴**╡┉











E

MANCE



www.evot