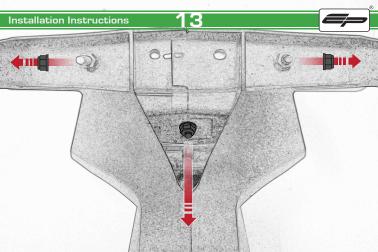

#### Kit Contents PRN013818

- A 1 x Upper Bracket
- B 1 x Lower Bracket
- © 1 x Base Plate
- I x Number Plate Bracket
- E 1 x Retro Light
- F 1 x Loom Connector 5
- © 2 x M6 Flange Nut
- 🖲 2 x M4 Flange Nut
- 1 2 x M4 x 6 Black Button Head Bolts
- J 2 x M4 Black Washers
- 🛞 3 x M5 x 12 Countersunk Screws
- L 4 x M6 Black Washers
- M 6 x M6 x 16 Black Button Head Bolts