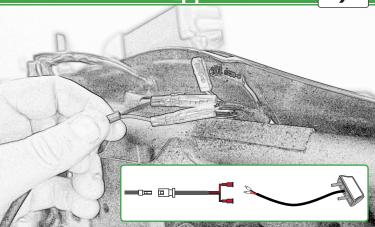

# 26

Feed cable tie through tail tidy so the head sits inside the slot on the outer face

Run wires neatly down the channel in both parts ensuring they do not get trapped or squashed

Run wires neatly down the channel in both parts ensuring they do not get trapped or squashed

Run wires neatly down the channel in both parts ensuring they do not get trapped or squashed

Run wires neatly down the channel in both parts ensuring they do not get trapped or squashed

御

G

8970324

╞══╌<u>╞</u> ┉**╞╴**╡┉