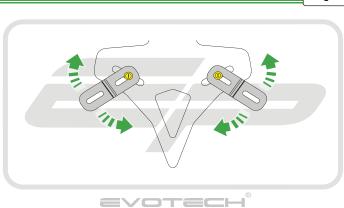

# 26

Feed cable tie through tail tidy so the head sits inside the slot on the outer face

Run wires neatly down the channel in both parts ensuring they do not get trapped or squashed

Run wires neatly down the channel in both parts ensuring they do not get trapped or squashed

Run wires neatly down the channel in both parts ensuring they do not get trapped or squashed

Run wires neatly down the channel in both parts ensuring they do not get trapped or squashed

御

G

8970324

╞══╌<u>╞</u> ┉**╞╴**╡┉