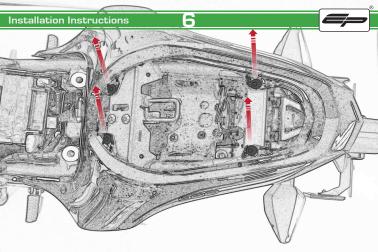

# Z900 Kawasaki Tail Tidy



#### Kit Contents PRN013818

- A 1 x Upper Bracket
- B 1 x Lower Bracket
- © 1 x Base Plate
- I x Number Plate Bracket
- E 1 x Retro Light
- F 1 x Loom Connector 5
- © 2 x M6 Flange Nut
- 🖲 2 x M4 Flange Nut
- 1 2 x M4 x 6 Black Button Head Bolts
- J 2 x M4 Black Washers
- 🛞 3 x M5 x 12 Countersunk Screws
- L 4 x M6 Black Washers
- M 6 x M6 x 16 Black Button Head Bolts



























































Repeat Both Sides















Repeat Both Sides



# Repeat Both Sides









Loop cable ties through the tail tidy. Secure wires in position



# 26



Feed cable tie through tail tidy so the head sits inside the slot on the outer face



Run wires neatly down the channel in both parts ensuring they do not get trapped or squashed









Run wires neatly down the channel in both parts ensuring they do not get trapped or squashed







Run wires neatly down the channel in both parts ensuring they do not get trapped or squashed















Run wires neatly down the channel in both parts ensuring they do not get trapped or squashed













御

G

8970324



















╞══╌<u>╞</u> ┉**╞╴**╡┉











E

MANCE



www.evotech-performanc