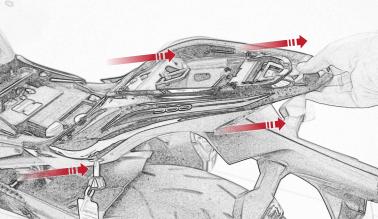

# Z900 Kawasaki Tail Tidy



#### Kit Contents PRN013818

- A 1 x Upper Bracket
- B 1 x Lower Bracket
- © 1 x Base Plate
- I x Number Plate Bracket
- E 1 x Retro Light
- F 1 x Loom Connector 5
- © 2 x M6 Flange Nut
- 🖲 2 x M4 Flange Nut
- 1 2 x M4 x 6 Black Button Head Bolts
- J 2 x M4 Black Washers
- 🛞 3 x M5 x 12 Countersunk Screws
- L 4 x M6 Black Washers
- M 6 x M6 x 16 Black Button Head Bolts



























































Repeat Both Sides















Repeat Both Sides



# Repeat Both Sides









Loop cable ties through the tail tidy. Secure wires in position



# 26



Feed cable tie through tail tidy so the head sits inside the slot on the outer face



Run wires neatly down the channel in both parts ensuring they do not get trapped or squashed









Run wires neatly down the channel in both parts ensuring they do not get trapped or squashed







Run wires neatly down the channel in both parts ensuring they do not get trapped or squashed















Run wires neatly down the channel in both parts ensuring they do not get trapped or squashed













御

G

8970324



















╞══╌<u>╞</u> ┉**╞╴**╡┉











E

MANCE



www.evotech-performance.co