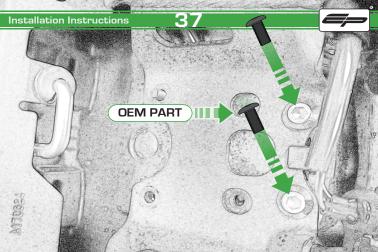

12 Countersunk Screws
- L 4 x M6 Black Washers
- M 6 x M6 x 16 Black Button Head Bolts



























































Repeat Both Sides















Repeat Both Sides



# Repeat Both Sides









Loop cable ties through the tail tidy. Secure wires in position



# 26



Feed cable tie through tail tidy so the head sits inside the slot on the outer face



Run wires neatly down the channel in both parts ensuring they do not get trapped or squashed









Run wires neatly down the channel in both parts ensuring they do not get trapped or squashed







Run wires neatly down the channel in both parts ensuring they do not get trapped or squashed















Run wires neatly down the channel in both parts ensuring they do not get trapped or squashed













御

G

8970324



















╞══╌<u>╞</u> ┉**╞╴**╡┉











E

MANCE



www.evotech-performance.com