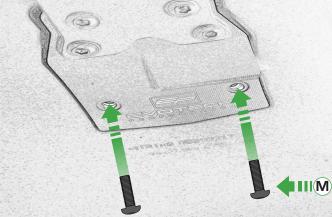

#### Kit Contents PRN013818

- A 1 x Upper Bracket
- B 1 x Lower Bracket
- © 1 x Base Plate
- I x Number Plate Bracket
- E 1 x Retro Light
- F 1 x Loom Connector 5
- © 2 x M6 Flange Nut
- 🖲 2 x M4 Flange Nut
- 1 2 x M4 x 6 Black Button Head Bolts
- J 2 x M4 Black Washers
- 🛞 3 x M5 x 12 Countersunk Screws
- L 4 x M6 Black Washers
- M 6 x M6 x 16 Black Button Head Bolts