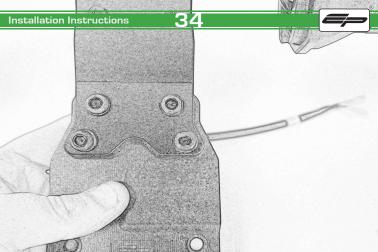

# 26

Feed cable tie through tail tidy so the head sits inside the slot on the outer face

Run wires neatly down the channel in both parts ensuring they do not get trapped or squashed

Run wires neatly down the channel in both parts ensuring they do not get trapped or squashed

Run wires neatly down the channel in both parts ensuring they do not get trapped or squashed

Run wires neatly down the channel in both parts ensuring they do not get trapped or squashed

御

G

8970324

╞══╌<u>╞</u> ┉**╞╴**╡┉