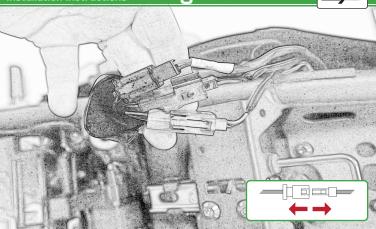

Run wires neatly down the channel in both parts ensuring they do not get trapped or squashed

Run wires neatly down the channel in both parts ensuring they do not get trapped or squashed

御

G

8970324

╞══╌<u>╞</u> ┉**╞╴**╡┉