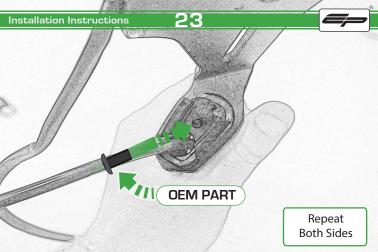

# Z900 Kawasaki Tail Tidy



#### Kit Contents PRN013818

- A 1 x Upper Bracket
- B 1 x Lower Bracket
- © 1 x Base Plate
- I x Number Plate Bracket
- E 1 x Retro Light
- F 1 x Loom Connector 5
- © 2 x M6 Flange Nut
- 🖲 2 x M4 Flange Nut
- 1 2 x M4 x 6 Black Button Head Bolts
- J 2 x M4 Black Washers
- 🛞 3 x M5 x 12 Countersunk Screws
- L 4 x M6 Black Washers
- M 6 x M6 x 16 Black Button Head Bolts



























































Repeat Both Sides















Repeat Both Sides



# Repeat Both Sides









Loop cable ties through the tail tidy. Secure wires in position



# 26



Feed cable tie through tail tidy so the head sits inside the slot on the outer face



Run wires neatly down the channel in both parts ensuring they do not get trapped or squashed









Run wires neatly down the channel in both parts ensuring they do not get trapped or squashed







Run wires neatly down the channel in both parts ensuring they do not get trapped or squashed















Run wires neatly down the channel in both parts ensuring they do not get trapped or squashed













御

G

8970324



















╞══╌<u>╞</u> ┉**╞╴**╡┉











E

MANCE



www.evotech-performance.com