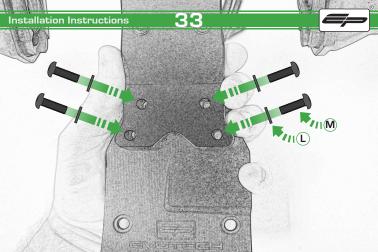

#### Kit Contents PRN013818

- A 1 x Upper Bracket
- B 1 x Lower Bracket
- © 1 x Base Plate
- I x Number Plate Bracket
- E 1 x Retro Light
- F 1 x Loom Connector 5
- © 2 x M6 Flange Nut
- 🖲 2 x M4 Flange Nut
- 1 2 x M4 x 6 Black Button Head Bolts
- J 2 x M4 Black Washers
- 🛞 3 x M5 x 12 Countersunk Screws
- L 4 x M6 Black Washers
- M 6 x M6 x 16 Black Button Head Bolts