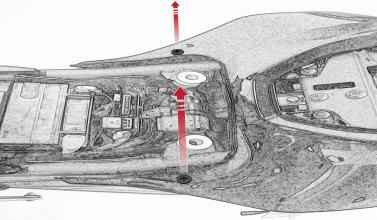

# Z900 Kawasaki Tail Tidy



#### Kit Contents PRN013818

- A 1 x Upper Bracket
- B 1 x Lower Bracket
- © 1 x Base Plate
- I x Number Plate Bracket
- E 1 x Retro Light
- F 1 x Loom Connector 5
- © 2 x M6 Flange Nut
- 🖲 2 x M4 Flange Nut
- 1 2 x M4 x 6 Black Button Head Bolts
- J 2 x M4 Black Washers
- 🛞 3 x M5 x 12 Countersunk Screws
- L 4 x M6 Black Washers
- M 6 x M6 x 16 Black Button Head Bolts



























































Repeat Both Sides















Repeat Both Sides



# Repeat Both Sides









Loop cable ties through the tail tidy. Secure wires in position



# 26



Feed cable tie through tail tidy so the head sits inside the slot on the outer face



Run wires neatly down the channel in both parts ensuring they do not get trapped or squashed









Run wires neatly down the channel in both parts ensuring they do not get trapped or squashed







Run wires neatly down the channel in both parts ensuring they do not get trapped or squashed















Run wires neatly down the channel in both parts ensuring they do not get trapped or squashed













御

G

8970324



















╞══╌<u>╞</u> ┉**╞╴**╡┉











E

MANCE



www.evotech-performa