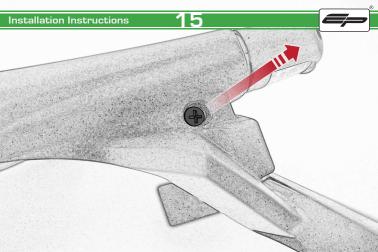

#### Kit Contents PRN013818

- A 1 x Upper Bracket
- B 1 x Lower Bracket
- © 1 x Base Plate
- I x Number Plate Bracket
- E 1 x Retro Light
- F 1 x Loom Connector 5
- © 2 x M6 Flange Nut
- 🖲 2 x M4 Flange Nut
- 1 2 x M4 x 6 Black Button Head Bolts
- J 2 x M4 Black Washers
- 🛞 3 x M5 x 12 Countersunk Screws
- L 4 x M6 Black Washers
- M 6 x M6 x 16 Black Button Head Bolts