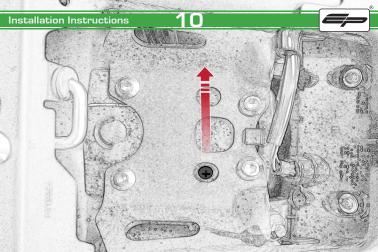

# Z900 Kawasaki Tail Tidy



#### Kit Contents PRN013818

- A 1 x Upper Bracket
- B 1 x Lower Bracket
- © 1 x Base Plate
- I x Number Plate Bracket
- E 1 x Retro Light
- F 1 x Loom Connector 5
- © 2 x M6 Flange Nut
- 🖲 2 x M4 Flange Nut
- 1 2 x M4 x 6 Black Button Head Bolts
- J 2 x M4 Black Washers
- 🛞 3 x M5 x 12 Countersunk Screws
- L 4 x M6 Black Washers
- M 6 x M6 x 16 Black Button Head Bolts



























































Repeat Both Sides















Repeat Both Sides



# Repeat Both Sides









Loop cable ties through the tail tidy. Secure wires in position



# 26



Feed cable tie through tail tidy so the head sits inside the slot on the outer face



Run wires neatly down the channel in both parts ensuring they do not get trapped or squashed









Run wires neatly down the channel in both parts ensuring they do not get trapped or squashed







Run wires neatly down the channel in both parts ensuring they do not get trapped or squashed















Run wires neatly down the channel in both parts ensuring they do not get trapped or squashed













御

G

8970324



















╞══╌<u>╞</u> ┉**╞╴**╡┉











E

MANCE



www.evotech-performance.com