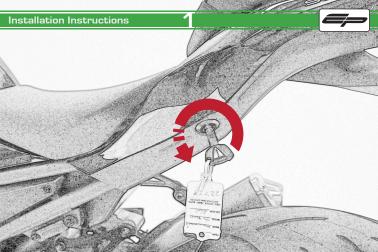

# Z900 Kawasaki Tail Tidy



#### Kit Contents PRN013818

- A 1 x Upper Bracket
- B 1 x Lower Bracket
- © 1 x Base Plate
- I x Number Plate Bracket
- E 1 x Retro Light
- F 1 x Loom Connector 5
- © 2 x M6 Flange Nut
- 🖲 2 x M4 Flange Nut
- 1 2 x M4 x 6 Black Button Head Bolts
- J 2 x M4 Black Washers
- 🛞 3 x M5 x 12 Countersunk Screws
- L 4 x M6 Black Washers
- M 6 x M6 x 16 Black Button Head Bolts



























































Repeat Both Sides















Repeat Both Sides



# Repeat Both Sides









Loop cable ties through the tail tidy. Secure wires in position



# 26



Feed cable tie through tail tidy so the head sits inside the slot on the outer face



Run wires neatly down the channel in both parts ensuring they do not get trapped or squashed









Run wires neatly down the channel in both parts ensuring they do not get trapped or squashed







Run wires neatly down the channel in both parts ensuring they do not get trapped or squashed















Run wires neatly down the channel in both parts ensuring they do not get trapped or squashed













御

G

8970324



















╞══╌<u>╞</u> ┉**╞╴**╡┉











E

MANCE



www.