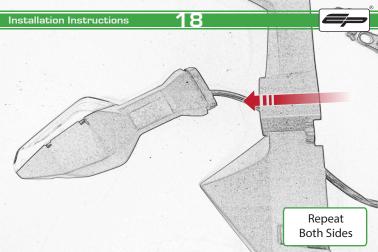

# Z900 Kawasaki Tail Tidy



#### Kit Contents PRN013818

- A 1 x Upper Bracket
- B 1 x Lower Bracket
- © 1 x Base Plate
- I x Number Plate Bracket
- E 1 x Retro Light
- F 1 x Loom Connector 5
- © 2 x M6 Flange Nut
- 🖲 2 x M4 Flange Nut
- 1 2 x M4 x 6 Black Button Head Bolts
- J 2 x M4 Black Washers
- 🛞 3 x M5 x 12 Countersunk Screws
- L 4 x M6 Black Washers
- M 6 x M6 x 16 Black Button Head Bolts



























































Repeat Both Sides















Repeat Both Sides



# Repeat Both Sides









Loop cable ties through the tail tidy. Secure wires in position



# 26



Feed cable tie through tail tidy so the head sits inside the slot on the outer face



Run wires neatly down the channel in both parts ensuring they do not get trapped or squashed









Run wires neatly down the channel in both parts ensuring they do not get trapped or squashed







Run wires neatly down the channel in both parts ensuring they do not get trapped or squashed















Run wires neatly down the channel in both parts ensuring they do not get trapped or squashed













御

G

8970324



















╞══╌<u>╞</u> ┉**╞╴**╡┉











E

MANCE



www.evotech-performance.com