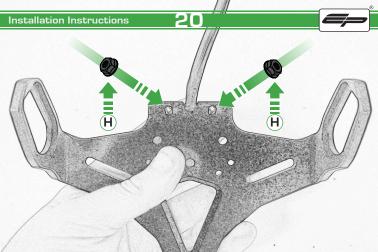

#### Kit Contents PRN013818

- A 1 x Upper Bracket
- B 1 x Lower Bracket
- © 1 x Base Plate
- I x Number Plate Bracket
- E 1 x Retro Light
- F 1 x Loom Connector 5
- © 2 x M6 Flange Nut
- 🖲 2 x M4 Flange Nut
- 1 2 x M4 x 6 Black Button Head Bolts
- J 2 x M4 Black Washers
- 🛞 3 x M5 x 12 Countersunk Screws
- L 4 x M6 Black Washers
- M 6 x M6 x 16 Black Button Head Bolts