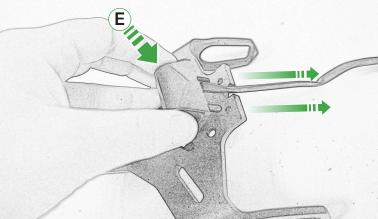

# Z900 Kawasaki Tail Tidy



#### Kit Contents PRN013818

- A 1 x Upper Bracket
- B 1 x Lower Bracket
- © 1 x Base Plate
- I x Number Plate Bracket
- E 1 x Retro Light
- F 1 x Loom Connector 5
- © 2 x M6 Flange Nut
- 🖲 2 x M4 Flange Nut
- 1 2 x M4 x 6 Black Button Head Bolts
- J 2 x M4 Black Washers
- 🛞 3 x M5 x 12 Countersunk Screws
- L 4 x M6 Black Washers
- M 6 x M6 x 16 Black Button Head Bolts



























































Repeat Both Sides















Repeat Both Sides



# Repeat Both Sides









Loop cable ties through the tail tidy. Secure wires in position



# 26



Feed cable tie through tail tidy so the head sits inside the slot on the outer face



Run wires neatly down the channel in both parts ensuring they do not get trapped or squashed









Run wires neatly down the channel in both parts ensuring they do not get trapped or squashed







Run wires neatly down the channel in both parts ensuring they do not get trapped or squashed















Run wires neatly down the channel in both parts ensuring they do not get trapped or squashed













御

G

8970324



















╞══╌<u>╞</u> ┉**╞╴**╡┉











E

MANCE



www.evotech-performance.com