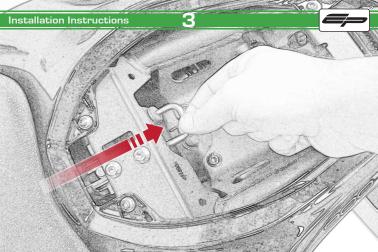

# Z900 Kawasaki Tail Tidy



#### Kit Contents PRN013818

- A 1 x Upper Bracket
- B 1 x Lower Bracket
- © 1 x Base Plate
- I x Number Plate Bracket
- E 1 x Retro Light
- F 1 x Loom Connector 5
- © 2 x M6 Flange Nut
- 🖲 2 x M4 Flange Nut
- 1 2 x M4 x 6 Black Button Head Bolts
- J 2 x M4 Black Washers
- 🛞 3 x M5 x 12 Countersunk Screws
- L 4 x M6 Black Washers
- M 6 x M6 x 16 Black Button Head Bolts



























































Repeat Both Sides















Repeat Both Sides



# Repeat Both Sides









Loop cable ties through the tail tidy. Secure wires in position



# 26



Feed cable tie through tail tidy so the head sits inside the slot on the outer face



Run wires neatly down the channel in both parts ensuring they do not get trapped or squashed









Run wires neatly down the channel in both parts ensuring they do not get trapped or squashed







Run wires neatly down the channel in both parts ensuring they do not get trapped or squashed















Run wires neatly down the channel in both parts ensuring they do not get trapped or squashed













御

G

8970324



















╞══╌<u>╞</u> ┉**╞╴**╡┉











E

MANCE



www.evotec