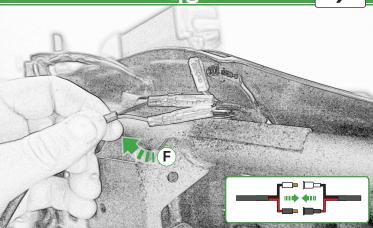

# 26

Feed cable tie through tail tidy so the head sits inside the slot on the outer face

Run wires neatly down the channel in both parts ensuring they do not get trapped or squashed

Run wires neatly down the channel in both parts ensuring they do not get trapped or squashed

Run wires neatly down the channel in both parts ensuring they do not get trapped or squashed

Run wires neatly down the channel in both parts ensuring they do not get trapped or squashed

御

G

8970324

╞══╌<u>╞</u> ┉**╞╴**╡┉