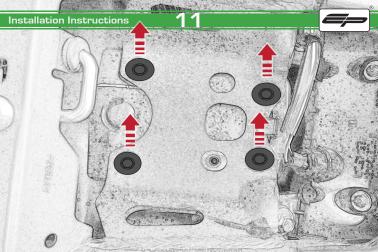

# Z900 Kawasaki Tail Tidy



#### Kit Contents PRN013818

- A 1 x Upper Bracket
- B 1 x Lower Bracket
- © 1 x Base Plate
- I x Number Plate Bracket
- E 1 x Retro Light
- F 1 x Loom Connector 5
- © 2 x M6 Flange Nut
- 🖲 2 x M4 Flange Nut
- 1 2 x M4 x 6 Black Button Head Bolts
- J 2 x M4 Black Washers
- 🛞 3 x M5 x 12 Countersunk Screws
- L 4 x M6 Black Washers
- M 6 x M6 x 16 Black Button Head Bolts



























































Repeat Both Sides















Repeat Both Sides



# Repeat Both Sides









Loop cable ties through the tail tidy. Secure wires in position



# 26



Feed cable tie through tail tidy so the head sits inside the slot on the outer face



Run wires neatly down the channel in both parts ensuring they do not get trapped or squashed









Run wires neatly down the channel in both parts ensuring they do not get trapped or squashed







Run wires neatly down the channel in both parts ensuring they do not get trapped or squashed















Run wires neatly down the channel in both parts ensuring they do not get trapped or squashed













御

G

8970324



















╞══╌<u>╞</u> ┉**╞╴**╡┉











E

MANCE



www.evotech-performance.com