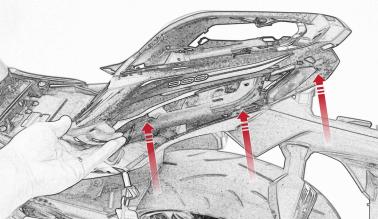

# Z900 Kawasaki Tail Tidy



#### Kit Contents PRN013818

- A 1 x Upper Bracket
- B 1 x Lower Bracket
- © 1 x Base Plate
- I x Number Plate Bracket
- E 1 x Retro Light
- F 1 x Loom Connector 5
- © 2 x M6 Flange Nut
- 🖲 2 x M4 Flange Nut
- 1 2 x M4 x 6 Black Button Head Bolts
- J 2 x M4 Black Washers
- 🛞 3 x M5 x 12 Countersunk Screws
- L 4 x M6 Black Washers
- M 6 x M6 x 16 Black Button Head Bolts



























































Repeat Both Sides















Repeat Both Sides



# Repeat Both Sides









Loop cable ties through the tail tidy. Secure wires in position



# 26



Feed cable tie through tail tidy so the head sits inside the slot on the outer face



Run wires neatly down the channel in both parts ensuring they do not get trapped or squashed









Run wires neatly down the channel in both parts ensuring they do not get trapped or squashed







Run wires neatly down the channel in both parts ensuring they do not get trapped or squashed















Run wires neatly down the channel in both parts ensuring they do not get trapped or squashed













御

G

8970324



















╞══╌<u>╞</u> ┉**╞╴**╡┉











E

MANCE



www.evotech-performance.com