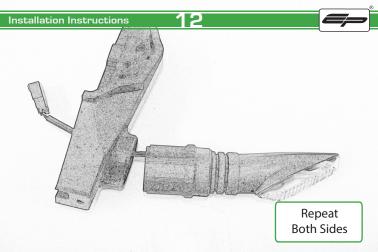

#### Kit Contents PRN013868

- (A) 1 x Reflector Kit
- (B) 2 x M5 Black Washers
- © 2 x M5 x 50 Stainless Steel Button Head Bolts
- 2 x M5 x 16 Black Button Head Bolts
- © 2 x M4 x 12 Black Button Head Bolts
- F) 2 x M5 x 12 Black Countersunk Screws
- © 2 x Indicator Adaptors
- H 2 x 4mm x 18mm Dowel Pin
- 1 2 x Black Spacers
- J 4 x M4 x 10 Stainless Steel Button Head Bolts
- € 4 x Indicator Clamps

Repeat Both Sides

Repeat Both Sides

Repeat Both Sides

After installation of your tail tidy ensure that the licence plate does not contact the rear tyre when suspension is fully compressed.

Ensure all electrics including indicators, tail light, brake light and licence plate light lights are working correctly before riding the motorcycle.