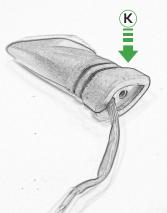

#### Kit Contents PRN013868

- (A) 1 x Reflector Kit
- (B) 2 x M5 Black Washers
- © 2 x M5 x 50 Stainless Steel Button Head Bolts
- 2 x M5 x 16 Black Button Head Bolts
- © 2 x M4 x 12 Black Button Head Bolts
- F) 2 x M5 x 12 Black Countersunk Screws
- © 2 x Indicator Adaptors
- H 2 x 4mm x 18mm Dowel Pin
- 1 2 x Black Spacers
- J 4 x M4 x 10 Stainless Steel Button Head Bolts
- € 4 x Indicator Clamps