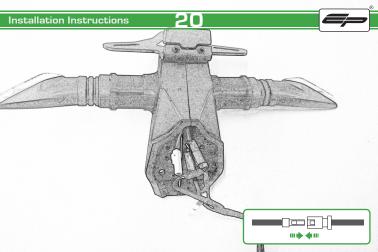

#### Kit Contents PRN013868

- (A) 1 x Reflector Kit
- (B) 2 x M5 Black Washers
- © 2 x M5 x 50 Stainless Steel Button Head Bolts
- 2 x M5 x 16 Black Button Head Bolts
- © 2 x M4 x 12 Black Button Head Bolts
- F) 2 x M5 x 12 Black Countersunk Screws
- © 2 x Indicator Adaptors
- H 2 x 4mm x 18mm Dowel Pin
- 1 2 x Black Spacers
- J 4 x M4 x 10 Stainless Steel Button Head Bolts
- € 4 x Indicator Clamps