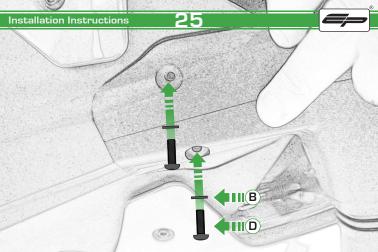

#### Kit Contents PRN013868

- (A) 1 x Reflector Kit
- (B) 2 x M5 Black Washers
- © 2 x M5 x 50 Stainless Steel Button Head Bolts
- 2 x M5 x 16 Black Button Head Bolts
- © 2 x M4 x 12 Black Button Head Bolts
- F) 2 x M5 x 12 Black Countersunk Screws
- © 2 x Indicator Adaptors
- H 2 x 4mm x 18mm Dowel Pin
- 1 2 x Black Spacers
- J 4 x M4 x 10 Stainless Steel Button Head Bolts
- € 4 x Indicator Clamps