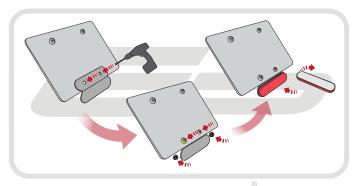

Repeat Both Sides

Repeat Both Sides

Repeat Both Sides

After installation of your tail tidy ensure that the licence plate does not contact the rear tyre when suspension is fully compressed.

Ensure all electrics including indicators, tail light, brake light and licence plate light lights are working correctly before riding the motorcycle.