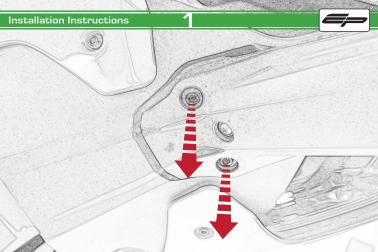

Repeat Both Sides

Repeat Both Sides

Repeat Both Sides

After installation of your tail tidy ensure that the licence plate does not contact the rear tyre when suspension is fully compressed.

Ensure all electrics including indicators, tail light, brake light and licence plate light lights are working correctly before riding the motorcycle.