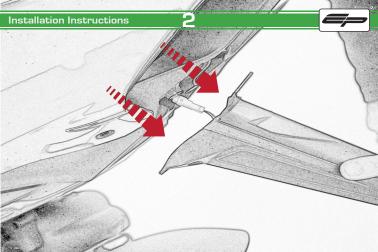

Repeat Both Sides

Repeat Both Sides

Repeat Both Sides

After installation of your tail tidy ensure that the licence plate does not contact the rear tyre when suspension is fully compressed.

Ensure all electrics including indicators, tail light, brake light and licence plate light lights are working correctly before riding the motorcycle.