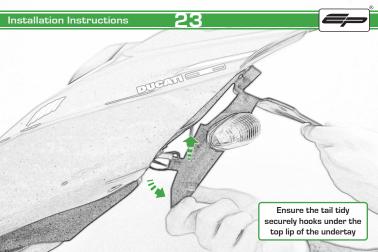

Repeat Both Sides

Repeat Both Sides

Repeat Both Sides

After installation of your tail tidy ensure that the licence plate does not contact the rear tyre when suspension is fully compressed.

Ensure all electrics including indicators, tail light, brake light and licence plate light lights are working correctly before riding the motorcycle.