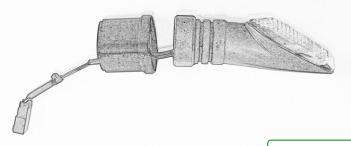

#### Kit Contents PRN013868

- (A) 1 x Reflector Kit
- (B) 2 x M5 Black Washers
- © 2 x M5 x 50 Stainless Steel Button Head Bolts
- 2 x M5 x 16 Black Button Head Bolts
- © 2 x M4 x 12 Black Button Head Bolts
- F) 2 x M5 x 12 Black Countersunk Screws
- © 2 x Indicator Adaptors
- H 2 x 4mm x 18mm Dowel Pin
- 1 2 x Black Spacers
- J 4 x M4 x 10 Stainless Steel Button Head Bolts
- € 4 x Indicator Clamps

Repeat Both Sides

Repeat Both Sides

Repeat Both Sides

After installation of your tail tidy ensure that the licence plate does not contact the rear tyre when suspension is fully compressed.

Ensure all electrics including indicators, tail light, brake light and licence plate light lights are working correctly before riding the motorcycle.