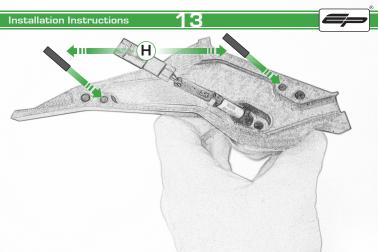

#### Kit Contents PRN013868

- (A) 1 x Reflector Kit
- (B) 2 x M5 Black Washers
- © 2 x M5 x 50 Stainless Steel Button Head Bolts
- 2 x M5 x 16 Black Button Head Bolts
- © 2 x M4 x 12 Black Button Head Bolts
- F) 2 x M5 x 12 Black Countersunk Screws
- © 2 x Indicator Adaptors
- H 2 x 4mm x 18mm Dowel Pin
- 1 2 x Black Spacers
- J 4 x M4 x 10 Stainless Steel Button Head Bolts
- € 4 x Indicator Clamps