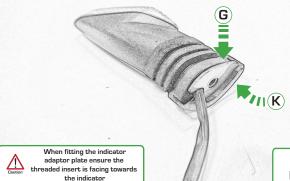

#### Kit Contents PRN013868

- (A) 1 x Reflector Kit
- (B) 2 x M5 Black Washers
- © 2 x M5 x 50 Stainless Steel Button Head Bolts
- 2 x M5 x 16 Black Button Head Bolts
- © 2 x M4 x 12 Black Button Head Bolts
- F) 2 x M5 x 12 Black Countersunk Screws
- © 2 x Indicator Adaptors
- H 2 x 4mm x 18mm Dowel Pin
- 1 2 x Black Spacers
- J 4 x M4 x 10 Stainless Steel Button Head Bolts
- € 4 x Indicator Clamps