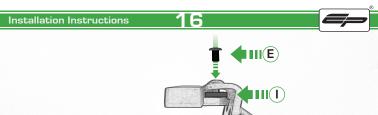

Panigale V4
Tail Tidy

**Installation Instructions** 



#### Kit Contents PRN013868

- (A) 1 x Reflector Kit
- (B) 2 x M5 Black Washers
- © 2 x M5 x 50 Stainless Steel Button Head Bolts
- 2 x M5 x 16 Black Button Head Bolts
- © 2 x M4 x 12 Black Button Head Bolts
- F) 2 x M5 x 12 Black Countersunk Screws
- © 2 x Indicator Adaptors
- H 2 x 4mm x 18mm Dowel Pin
- 1 2 x Black Spacers
- J 4 x M4 x 10 Stainless Steel Button Head Bolts
- € 4 x Indicator Clamps































Repeat Both Sides







Repeat Both Sides







Repeat Both Sides







































After installation of your tail tidy ensure that the licence plate does not contact the rear tyre when suspension is fully compressed.

Ensure all electrics including indicators, tail light, brake light and licence plate light lights are working correctly before riding the motorcycle.

It is recommended that periodic inspections are made to ensure that all fixings are fully tightend.

















www.evotech-performance.com