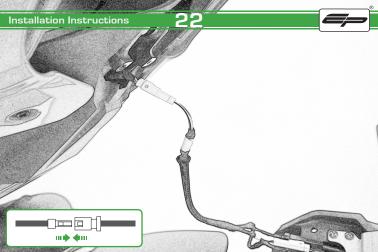

Repeat Both Sides

Repeat Both Sides

Repeat Both Sides

After installation of your tail tidy ensure that the licence plate does not contact the rear tyre when suspension is fully compressed.

Ensure all electrics including indicators, tail light, brake light and licence plate light lights are working correctly before riding the motorcycle.