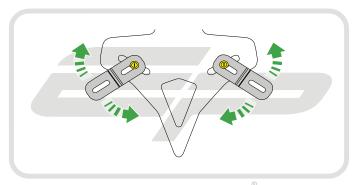

Repeat Both Sides

Repeat Both Sides

Repeat Both Sides

After installation of your tail tidy ensure that the licence plate does not contact the rear tyre when suspension is fully compressed.

Ensure all electrics including indicators, tail light, brake light and licence plate light lights are working correctly before riding the motorcycle.