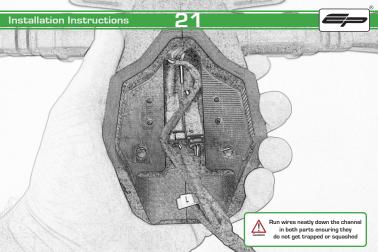

Repeat Both Sides

Repeat Both Sides

Repeat Both Sides

After installation of your tail tidy ensure that the licence plate does not contact the rear tyre when suspension is fully compressed.

Ensure all electrics including indicators, tail light, brake light and licence plate light lights are working correctly before riding the motorcycle.