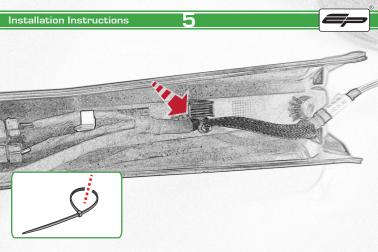

Repeat Both Sides

Repeat Both Sides

Repeat Both Sides

After installation of your tail tidy ensure that the licence plate does not contact the rear tyre when suspension is fully compressed.

Ensure all electrics including indicators, tail light, brake light and licence plate light lights are working correctly before riding the motorcycle.