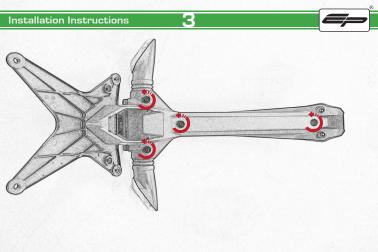

#### Kit Contents PRN013868

- (A) 1 x Reflector Kit
- (B) 2 x M5 Black Washers
- © 2 x M5 x 50 Stainless Steel Button Head Bolts
- 2 x M5 x 16 Black Button Head Bolts
- © 2 x M4 x 12 Black Button Head Bolts
- F) 2 x M5 x 12 Black Countersunk Screws
- © 2 x Indicator Adaptors
- H 2 x 4mm x 18mm Dowel Pin
- 1 2 x Black Spacers
- J 4 x M4 x 10 Stainless Steel Button Head Bolts
- € 4 x Indicator Clamps