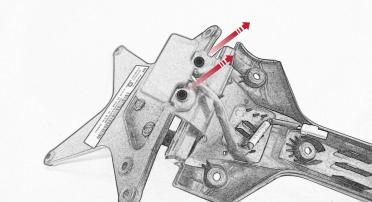

Repeat Both Sides

Repeat Both Sides

Repeat Both Sides

After installation of your tail tidy ensure that the licence plate does not contact the rear tyre when suspension is fully compressed.

Ensure all electrics including indicators, tail light, brake light and licence plate light lights are working correctly before riding the motorcycle.