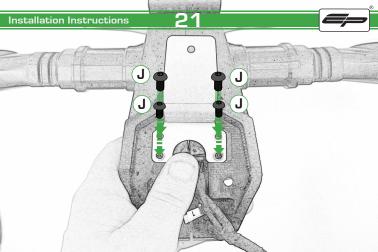

#### Kit Contents PRN013868

- (A) 1 x Reflector Kit
- (B) 2 x M5 Black Washers
- © 2 x M5 x 50 Stainless Steel Button Head Bolts
- 2 x M5 x 16 Black Button Head Bolts
- © 2 x M4 x 12 Black Button Head Bolts
- F) 2 x M5 x 12 Black Countersunk Screws
- © 2 x Indicator Adaptors
- H 2 x 4mm x 18mm Dowel Pin
- 1 2 x Black Spacers
- J 4 x M4 x 10 Stainless Steel Button Head Bolts
- € 4 x Indicator Clamps

Repeat Both Sides

Repeat Both Sides

Repeat Both Sides

After installation of your tail tidy ensure that the licence plate does not contact the rear tyre when suspension is fully compressed.

Ensure all electrics including indicators, tail light, brake light and licence plate light lights are working correctly before riding the motorcycle.