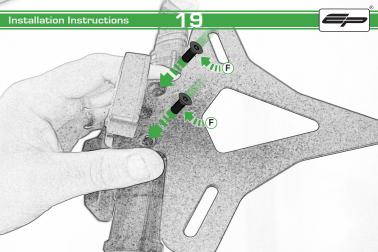

#### Kit Contents PRN013868

- (A) 1 x Reflector Kit
- (B) 2 x M5 Black Washers
- © 2 x M5 x 50 Stainless Steel Button Head Bolts
- 2 x M5 x 16 Black Button Head Bolts
- © 2 x M4 x 12 Black Button Head Bolts
- F) 2 x M5 x 12 Black Countersunk Screws
- © 2 x Indicator Adaptors
- H 2 x 4mm x 18mm Dowel Pin
- 1 2 x Black Spacers
- J 4 x M4 x 10 Stainless Steel Button Head Bolts
- € 4 x Indicator Clamps

Repeat Both Sides

Repeat Both Sides

Repeat Both Sides

After installation of your tail tidy ensure that the licence plate does not contact the rear tyre when suspension is fully compressed.

Ensure all electrics including indicators, tail light, brake light and licence plate light lights are working correctly before riding the motorcycle.