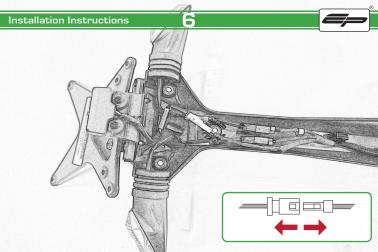

Repeat Both Sides

Repeat Both Sides

Repeat Both Sides

After installation of your tail tidy ensure that the licence plate does not contact the rear tyre when suspension is fully compressed.

Ensure all electrics including indicators, tail light, brake light and licence plate light lights are working correctly before riding the motorcycle.