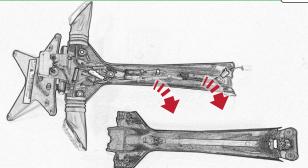

Repeat Both Sides

Repeat Both Sides

Repeat Both Sides

After installation of your tail tidy ensure that the licence plate does not contact the rear tyre when suspension is fully compressed.

Ensure all electrics including indicators, tail light, brake light and licence plate light lights are working correctly before riding the motorcycle.