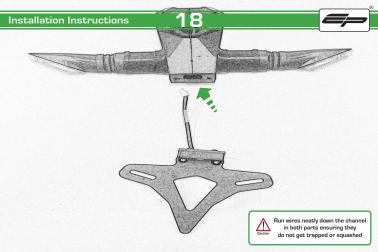

Repeat Both Sides

Repeat Both Sides

Repeat Both Sides

After installation of your tail tidy ensure that the licence plate does not contact the rear tyre when suspension is fully compressed.

Ensure all electrics including indicators, tail light, brake light and licence plate light lights are working correctly before riding the motorcycle.