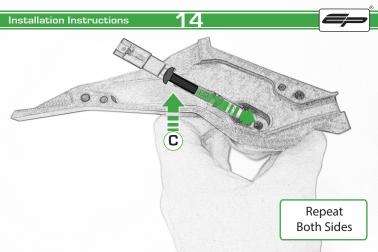

Repeat Both Sides

Repeat Both Sides

Repeat Both Sides

After installation of your tail tidy ensure that the licence plate does not contact the rear tyre when suspension is fully compressed.

Ensure all electrics including indicators, tail light, brake light and licence plate light lights are working correctly before riding the motorcycle.