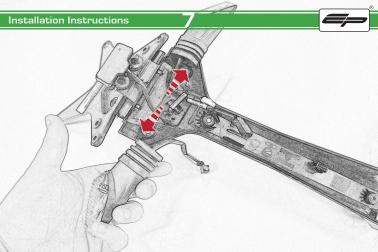

Repeat Both Sides

Repeat Both Sides

Repeat Both Sides

After installation of your tail tidy ensure that the licence plate does not contact the rear tyre when suspension is fully compressed.

Ensure all electrics including indicators, tail light, brake light and licence plate light lights are working correctly before riding the motorcycle.