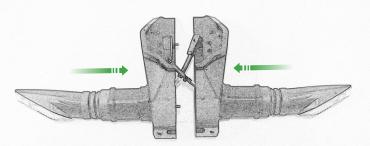

Repeat Both Sides

Repeat Both Sides

Repeat Both Sides

After installation of your tail tidy ensure that the licence plate does not contact the rear tyre when suspension is fully compressed.

Ensure all electrics including indicators, tail light, brake light and licence plate light lights are working correctly before riding the motorcycle.