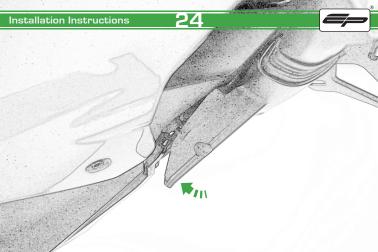

Repeat Both Sides

Repeat Both Sides

Repeat Both Sides

After installation of your tail tidy ensure that the licence plate does not contact the rear tyre when suspension is fully compressed.

Ensure all electrics including indicators, tail light, brake light and licence plate light lights are working correctly before riding the motorcycle.