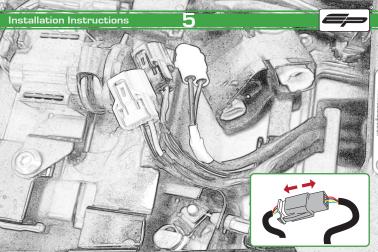

## Kawasaki Z900 RS Tail Tidy

Installation Instructions

## Installation Instructions



## Kit Contents PRN013913

- (A) 1 x Reflector Kit.
- B 2 x Grommets
- © 2 x Indicator Mounts
- ② 3 x P-Clips
- © 4 x M6 Flange Nuts
- F 4 x Plastic Spacers
- © 11 x M4 x 8 Black Button Heads







































































































## Installation Instructions







## Installation Instructions











After installation of your tail tidy ensure that the licence plate does not contact the rear tyre when suspension is fully compressed.

Ensure all electrics including indicators, tail light, brake light and licence plate light lights are working correctly before riding the motorcycle.

It is recommended that periodic inspections are made to ensure that all fixings are fully tightend.





www.evotech-performance.com