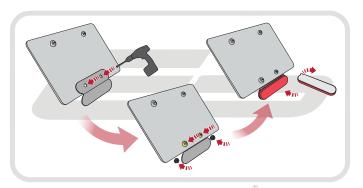

## Kit Contents PRN013913

- (A) 1 x Reflector Kit.
- B 2 x Grommets
- © 2 x Indicator Mounts
- ② 3 x P-Clips
- © 4 x M6 Flange Nuts
- F 4 x Plastic Spacers
- © 11 x M4 x 8 Black Button Heads