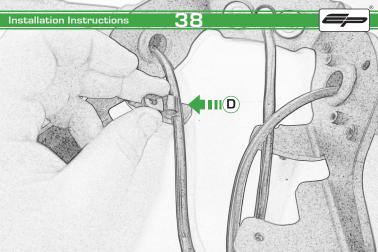

## Kawasaki Z900 RS Tail Tidy

Installation Instructions

## Installation Instructions



## Kit Contents PRN013913

- (A) 1 x Reflector Kit.
- B 2 x Grommets
- © 2 x Indicator Mounts
- ② 3 x P-Clips
- © 4 x M6 Flange Nuts
- F 4 x Plastic Spacers
- © 11 x M4 x 8 Black Button Heads







































































































## Installation Instructions







## Installation Instructions











After installation of your tail tidy ensure that the licence plate does not contact the rear tyre when suspension is fully compressed.

Ensure all electrics including indicators, tail light, brake light and licence plate light lights are working correctly before riding the motorcycle.

It is recommended that periodic inspections are made to ensure that all fixings are fully tightend.





www.evotech-performance.com