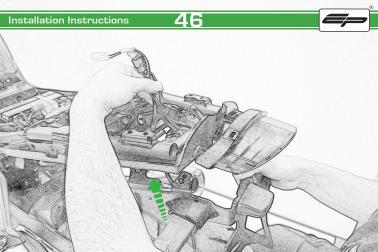

## Kawasaki Z900 RS Tail Tidy

Installation Instructions

## Installation Instructions



## Kit Contents PRN013913

- (A) 1 x Reflector Kit.
- B 2 x Grommets
- © 2 x Indicator Mounts
- ② 3 x P-Clips
- © 4 x M6 Flange Nuts
- F 4 x Plastic Spacers
- © 11 x M4 x 8 Black Button Heads







































































































## Installation Instructions







## Installation Instructions











After installation of your tail tidy ensure that the licence plate does not contact the rear tyre when suspension is fully compressed.

Ensure all electrics including indicators, tail light, brake light and licence plate light lights are working correctly before riding the motorcycle.

It is recommended that periodic inspections are made to ensure that all fixings are fully tightend.





www.evotech-performance.com