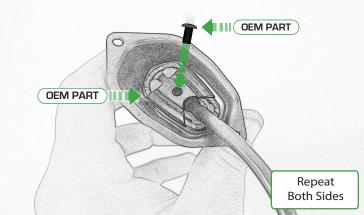

## Kawasaki Z900 RS Tail Tidy

Installation Instructions

## Installation Instructions



## Kit Contents PRN013913

- (A) 1 x Reflector Kit.
- B 2 x Grommets
- © 2 x Indicator Mounts
- ② 3 x P-Clips
- © 4 x M6 Flange Nuts
- F 4 x Plastic Spacers
- © 11 x M4 x 8 Black Button Heads







































































































## Installation Instructions







## Installation Instructions











After installation of your tail tidy ensure that the licence plate does not contact the rear tyre when suspension is fully compressed.

Ensure all electrics including indicators, tail light, brake light and licence plate light lights are working correctly before riding the motorcycle.

It is recommended that periodic inspections are made to ensure that all fixings are fully tightend.





www.evotech-performance.com