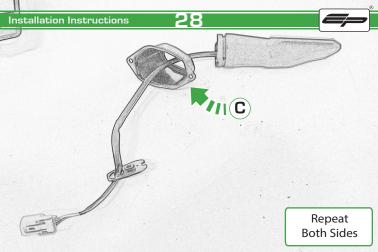

## Kawasaki Z900 RS Tail Tidy

Installation Instructions

## Installation Instructions



## Kit Contents PRN013913

- (A) 1 x Reflector Kit.
- B 2 x Grommets
- © 2 x Indicator Mounts
- ② 3 x P-Clips
- © 4 x M6 Flange Nuts
- F 4 x Plastic Spacers
- © 11 x M4 x 8 Black Button Heads







































































































## Installation Instructions







## Installation Instructions











After installation of your tail tidy ensure that the licence plate does not contact the rear tyre when suspension is fully compressed.

Ensure all electrics including indicators, tail light, brake light and licence plate light lights are working correctly before riding the motorcycle.

It is recommended that periodic inspections are made to ensure that all fixings are fully tightend.





www.evotech-performance.com