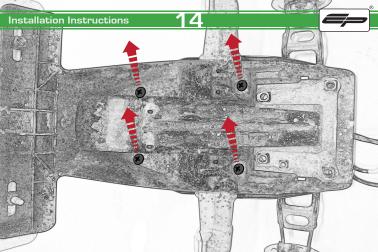

## Kawasaki Z900 RS Tail Tidy

Installation Instructions

## Installation Instructions



## Kit Contents PRN013913

- (A) 1 x Reflector Kit.
- B 2 x Grommets
- © 2 x Indicator Mounts
- ② 3 x P-Clips
- © 4 x M6 Flange Nuts
- F 4 x Plastic Spacers
- © 11 x M4 x 8 Black Button Heads







































































































## Installation Instructions







## Installation Instructions











After installation of your tail tidy ensure that the licence plate does not contact the rear tyre when suspension is fully compressed.

Ensure all electrics including indicators, tail light, brake light and licence plate light lights are working correctly before riding the motorcycle.

It is recommended that periodic inspections are made to ensure that all fixings are fully tightend.





www.evotech-performance.com