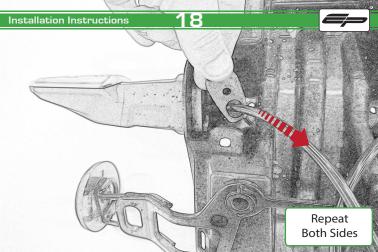

## Kawasaki Z900 RS Tail Tidy

Installation Instructions

## Installation Instructions



## Kit Contents PRN013913

- (A) 1 x Reflector Kit.
- B 2 x Grommets
- © 2 x Indicator Mounts
- ② 3 x P-Clips
- © 4 x M6 Flange Nuts
- F 4 x Plastic Spacers
- © 11 x M4 x 8 Black Button Heads







































































































## Installation Instructions







## Installation Instructions











After installation of your tail tidy ensure that the licence plate does not contact the rear tyre when suspension is fully compressed.

Ensure all electrics including indicators, tail light, brake light and licence plate light lights are working correctly before riding the motorcycle.

It is recommended that periodic inspections are made to ensure that all fixings are fully tightend.





www.evotech-performance.com