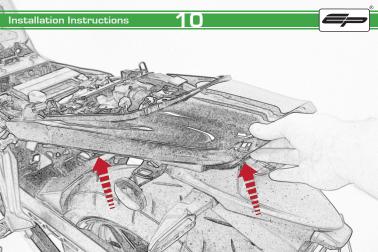

## Kawasaki Z900 RS Tail Tidy

Installation Instructions

## Installation Instructions



## Kit Contents PRN013913

- (A) 1 x Reflector Kit.
- B 2 x Grommets
- © 2 x Indicator Mounts
- ② 3 x P-Clips
- © 4 x M6 Flange Nuts
- F 4 x Plastic Spacers
- © 11 x M4 x 8 Black Button Heads







































































































## Installation Instructions







## Installation Instructions











After installation of your tail tidy ensure that the licence plate does not contact the rear tyre when suspension is fully compressed.

Ensure all electrics including indicators, tail light, brake light and licence plate light lights are working correctly before riding the motorcycle.

It is recommended that periodic inspections are made to ensure that all fixings are fully tightend.





www.evotech-performance.com