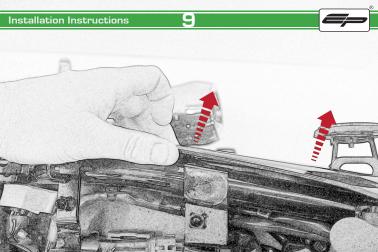

## Kawasaki Z900 RS Tail Tidy

Installation Instructions

## Installation Instructions



## Kit Contents PRN013913

- (A) 1 x Reflector Kit.
- B 2 x Grommets
- © 2 x Indicator Mounts
- ② 3 x P-Clips
- © 4 x M6 Flange Nuts
- F 4 x Plastic Spacers
- © 11 x M4 x 8 Black Button Heads







































































































## Installation Instructions







## Installation Instructions











After installation of your tail tidy ensure that the licence plate does not contact the rear tyre when suspension is fully compressed.

Ensure all electrics including indicators, tail light, brake light and licence plate light lights are working correctly before riding the motorcycle.

It is recommended that periodic inspections are made to ensure that all fixings are fully tightend.





www.evotech-performance.com