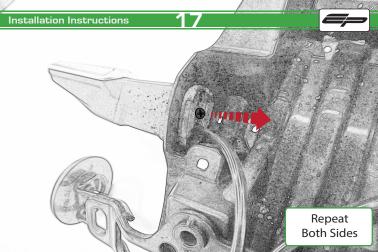

## Kawasaki Z900 RS Tail Tidy

Installation Instructions

## Installation Instructions



## Kit Contents PRN013913

- (A) 1 x Reflector Kit.
- B 2 x Grommets
- © 2 x Indicator Mounts
- ② 3 x P-Clips
- © 4 x M6 Flange Nuts
- F 4 x Plastic Spacers
- © 11 x M4 x 8 Black Button Heads







































































































## Installation Instructions







## Installation Instructions











After installation of your tail tidy ensure that the licence plate does not contact the rear tyre when suspension is fully compressed.

Ensure all electrics including indicators, tail light, brake light and licence plate light lights are working correctly before riding the motorcycle.

It is recommended that periodic inspections are made to ensure that all fixings are fully tightend.





www.evotech-performance.com