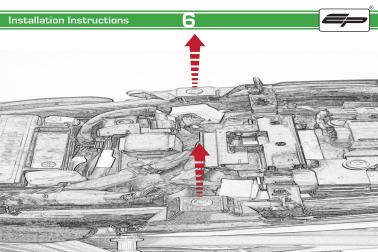

## Kawasaki Z900 RS Tail Tidy

Installation Instructions

## Installation Instructions



## Kit Contents PRN013913

- (A) 1 x Reflector Kit.
- B 2 x Grommets
- © 2 x Indicator Mounts
- ② 3 x P-Clips
- © 4 x M6 Flange Nuts
- F 4 x Plastic Spacers
- © 11 x M4 x 8 Black Button Heads







































































































## Installation Instructions







## Installation Instructions











After installation of your tail tidy ensure that the licence plate does not contact the rear tyre when suspension is fully compressed.

Ensure all electrics including indicators, tail light, brake light and licence plate light lights are working correctly before riding the motorcycle.

It is recommended that periodic inspections are made to ensure that all fixings are fully tightend.





www.evotech-performance.com