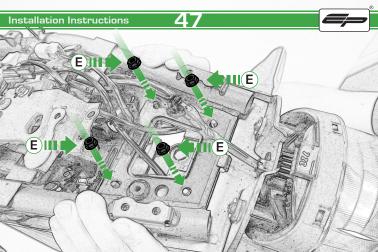

## Kawasaki Z900 RS Tail Tidy

Installation Instructions

## Installation Instructions



## Kit Contents PRN013913

- (A) 1 x Reflector Kit.
- B 2 x Grommets
- © 2 x Indicator Mounts
- ② 3 x P-Clips
- © 4 x M6 Flange Nuts
- F 4 x Plastic Spacers
- © 11 x M4 x 8 Black Button Heads







































































































## Installation Instructions







## Installation Instructions











After installation of your tail tidy ensure that the licence plate does not contact the rear tyre when suspension is fully compressed.

Ensure all electrics including indicators, tail light, brake light and licence plate light lights are working correctly before riding the motorcycle.

It is recommended that periodic inspections are made to ensure that all fixings are fully tightend.





www.evotech-performance.com