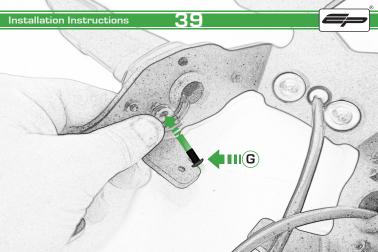

## Kawasaki Z900 RS Tail Tidy

Installation Instructions

## Installation Instructions



## Kit Contents PRN013913

- (A) 1 x Reflector Kit.
- B 2 x Grommets
- © 2 x Indicator Mounts
- ② 3 x P-Clips
- © 4 x M6 Flange Nuts
- F 4 x Plastic Spacers
- © 11 x M4 x 8 Black Button Heads







































































































## Installation Instructions







## Installation Instructions











After installation of your tail tidy ensure that the licence plate does not contact the rear tyre when suspension is fully compressed.

Ensure all electrics including indicators, tail light, brake light and licence plate light lights are working correctly before riding the motorcycle.

It is recommended that periodic inspections are made to ensure that all fixings are fully tightend.





www.evotech-performance.com