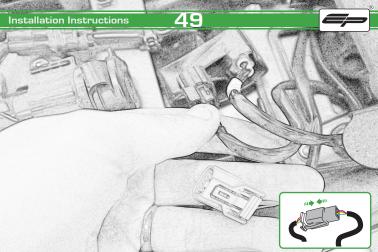

## Installation Instructions

After installation of your tail tidy ensure that the licence plate does not contact the rear tyre when suspension is fully compressed.

Ensure all electrics including indicators, tail light, brake light and licence plate light lights are working correctly before riding the motorcycle.