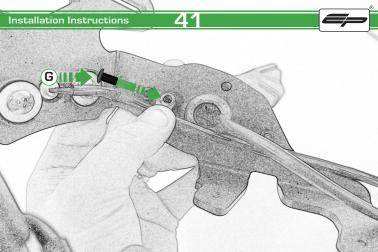

## Kawasaki Z900 RS Tail Tidy

Installation Instructions

## Installation Instructions



## Kit Contents PRN013913

- (A) 1 x Reflector Kit.
- B 2 x Grommets
- © 2 x Indicator Mounts
- ② 3 x P-Clips
- © 4 x M6 Flange Nuts
- F 4 x Plastic Spacers
- © 11 x M4 x 8 Black Button Heads







































































































## Installation Instructions







## Installation Instructions











After installation of your tail tidy ensure that the licence plate does not contact the rear tyre when suspension is fully compressed.

Ensure all electrics including indicators, tail light, brake light and licence plate light lights are working correctly before riding the motorcycle.

It is recommended that periodic inspections are made to ensure that all fixings are fully tightend.





www.evotech-performance.com