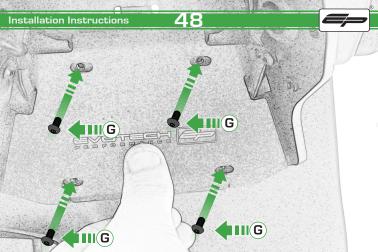

## Installation Instructions

After installation of your tail tidy ensure that the licence plate does not contact the rear tyre when suspension is fully compressed.

Ensure all electrics including indicators, tail light, brake light and licence plate light lights are working correctly before riding the motorcycle.