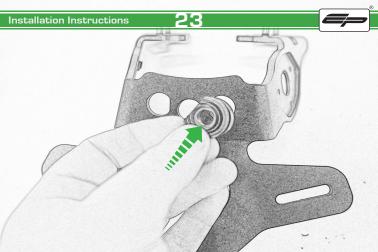

## Kawasaki Z900 RS Tail Tidy

Installation Instructions

## Installation Instructions



## Kit Contents PRN013913

- (A) 1 x Reflector Kit.
- B 2 x Grommets
- © 2 x Indicator Mounts
- ② 3 x P-Clips
- © 4 x M6 Flange Nuts
- F 4 x Plastic Spacers
- © 11 x M4 x 8 Black Button Heads







































































































## Installation Instructions







## Installation Instructions











After installation of your tail tidy ensure that the licence plate does not contact the rear tyre when suspension is fully compressed.

Ensure all electrics including indicators, tail light, brake light and licence plate light lights are working correctly before riding the motorcycle.

It is recommended that periodic inspections are made to ensure that all fixings are fully tightend.





www.evotech-performance.com