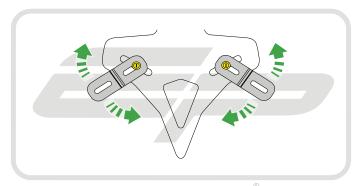

## Installation Instructions

After installation of your tail tidy ensure that the licence plate does not contact the rear tyre when suspension is fully compressed.

Ensure all electrics including indicators, tail light, brake light and licence plate light lights are working correctly before riding the motorcycle.