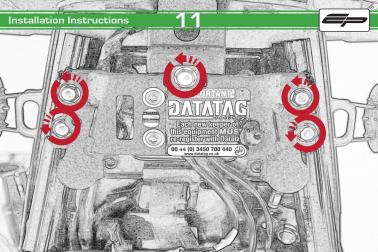

## Kawasaki Z900 RS Tail Tidy

Installation Instructions

## Installation Instructions



## Kit Contents PRN013913

- (A) 1 x Reflector Kit.
- B 2 x Grommets
- © 2 x Indicator Mounts
- ② 3 x P-Clips
- © 4 x M6 Flange Nuts
- F 4 x Plastic Spacers
- © 11 x M4 x 8 Black Button Heads







































































































## Installation Instructions







## Installation Instructions











After installation of your tail tidy ensure that the licence plate does not contact the rear tyre when suspension is fully compressed.

Ensure all electrics including indicators, tail light, brake light and licence plate light lights are working correctly before riding the motorcycle.

It is recommended that periodic inspections are made to ensure that all fixings are fully tightend.





www.evotech-performance.com