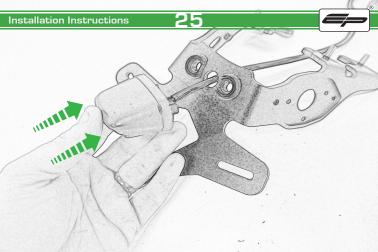

## Kawasaki Z900 RS Tail Tidy

Installation Instructions

## Installation Instructions



## Kit Contents PRN013913

- (A) 1 x Reflector Kit.
- B 2 x Grommets
- © 2 x Indicator Mounts
- ② 3 x P-Clips
- © 4 x M6 Flange Nuts
- F 4 x Plastic Spacers
- © 11 x M4 x 8 Black Button Heads







































































































## Installation Instructions







## Installation Instructions











After installation of your tail tidy ensure that the licence plate does not contact the rear tyre when suspension is fully compressed.

Ensure all electrics including indicators, tail light, brake light and licence plate light lights are working correctly before riding the motorcycle.

It is recommended that periodic inspections are made to ensure that all fixings are fully tightend.





www.evotech-performance.com