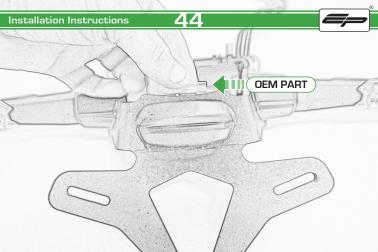

## Kawasaki Z900 RS Tail Tidy

Installation Instructions

## Installation Instructions



## Kit Contents PRN013913

- (A) 1 x Reflector Kit.
- B 2 x Grommets
- © 2 x Indicator Mounts
- ② 3 x P-Clips
- © 4 x M6 Flange Nuts
- F 4 x Plastic Spacers
- © 11 x M4 x 8 Black Button Heads







































































































## Installation Instructions







## Installation Instructions











After installation of your tail tidy ensure that the licence plate does not contact the rear tyre when suspension is fully compressed.

Ensure all electrics including indicators, tail light, brake light and licence plate light lights are working correctly before riding the motorcycle.

It is recommended that periodic inspections are made to ensure that all fixings are fully tightend.





www.evotech-performance.com