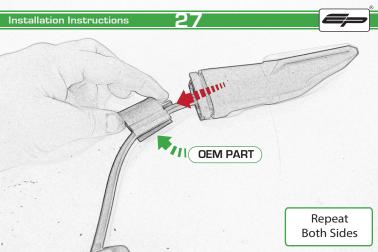

## Kawasaki Z900 RS Tail Tidy

Installation Instructions

## Installation Instructions



## Kit Contents PRN013913

- (A) 1 x Reflector Kit.
- B 2 x Grommets
- © 2 x Indicator Mounts
- ② 3 x P-Clips
- © 4 x M6 Flange Nuts
- F 4 x Plastic Spacers
- © 11 x M4 x 8 Black Button Heads







































































































## Installation Instructions







## Installation Instructions











After installation of your tail tidy ensure that the licence plate does not contact the rear tyre when suspension is fully compressed.

Ensure all electrics including indicators, tail light, brake light and licence plate light lights are working correctly before riding the motorcycle.

It is recommended that periodic inspections are made to ensure that all fixings are fully tightend.





www.evotech-performance.com