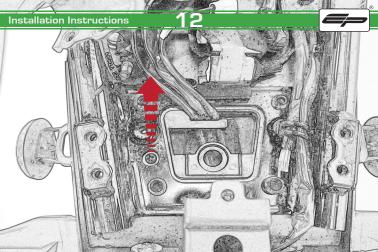

## Kawasaki Z900 RS Tail Tidy

Installation Instructions

## Installation Instructions



## Kit Contents PRN013913

- (A) 1 x Reflector Kit.
- B 2 x Grommets
- © 2 x Indicator Mounts
- ② 3 x P-Clips
- © 4 x M6 Flange Nuts
- F 4 x Plastic Spacers
- © 11 x M4 x 8 Black Button Heads







































































































## Installation Instructions







## Installation Instructions











After installation of your tail tidy ensure that the licence plate does not contact the rear tyre when suspension is fully compressed.

Ensure all electrics including indicators, tail light, brake light and licence plate light lights are working correctly before riding the motorcycle.

It is recommended that periodic inspections are made to ensure that all fixings are fully tightend.





www.evotech-performance.com