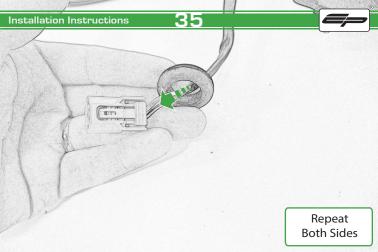

## Kawasaki Z900 RS Tail Tidy

Installation Instructions

## Installation Instructions



## Kit Contents PRN013913

- (A) 1 x Reflector Kit.
- B 2 x Grommets
- © 2 x Indicator Mounts
- ② 3 x P-Clips
- © 4 x M6 Flange Nuts
- F 4 x Plastic Spacers
- © 11 x M4 x 8 Black Button Heads







































































































## Installation Instructions







## Installation Instructions











After installation of your tail tidy ensure that the licence plate does not contact the rear tyre when suspension is fully compressed.

Ensure all electrics including indicators, tail light, brake light and licence plate light lights are working correctly before riding the motorcycle.

It is recommended that periodic inspections are made to ensure that all fixings are fully tightend.





www.evotech-performance.com