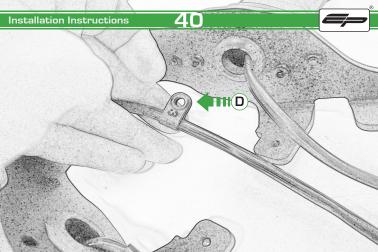

## Kawasaki Z900 RS Tail Tidy

Installation Instructions

## Installation Instructions



## Kit Contents PRN013913

- (A) 1 x Reflector Kit.
- B 2 x Grommets
- © 2 x Indicator Mounts
- ② 3 x P-Clips
- © 4 x M6 Flange Nuts
- F 4 x Plastic Spacers
- © 11 x M4 x 8 Black Button Heads







































































































## Installation Instructions







## Installation Instructions











After installation of your tail tidy ensure that the licence plate does not contact the rear tyre when suspension is fully compressed.

Ensure all electrics including indicators, tail light, brake light and licence plate light lights are working correctly before riding the motorcycle.

It is recommended that periodic inspections are made to ensure that all fixings are fully tightend.





www.evotech-performance.com