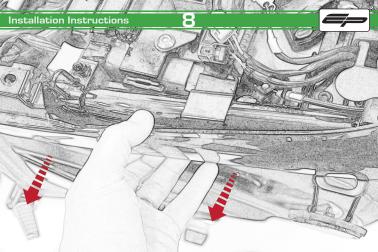

## Kawasaki Z900 RS Tail Tidy

Installation Instructions

## Installation Instructions



## Kit Contents PRN013913

- (A) 1 x Reflector Kit.
- B 2 x Grommets
- © 2 x Indicator Mounts
- ② 3 x P-Clips
- © 4 x M6 Flange Nuts
- F 4 x Plastic Spacers
- © 11 x M4 x 8 Black Button Heads







































































































## Installation Instructions







## Installation Instructions











After installation of your tail tidy ensure that the licence plate does not contact the rear tyre when suspension is fully compressed.

Ensure all electrics including indicators, tail light, brake light and licence plate light lights are working correctly before riding the motorcycle.

It is recommended that periodic inspections are made to ensure that all fixings are fully tightend.





www.evotech-performance.com