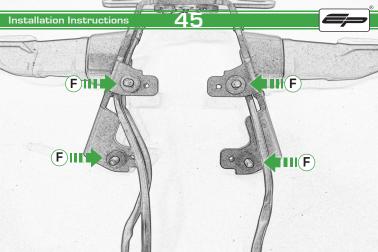

## Kit Contents PRN013913

- (A) 1 x Reflector Kit.
- B 2 x Grommets
- © 2 x Indicator Mounts
- ② 3 x P-Clips
- © 4 x M6 Flange Nuts
- F 4 x Plastic Spacers
- © 11 x M4 x 8 Black Button Heads