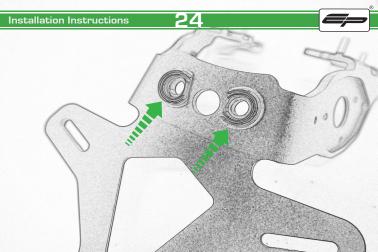

## Kawasaki Z900 RS Tail Tidy

Installation Instructions

## Installation Instructions



## Kit Contents PRN013913

- (A) 1 x Reflector Kit.
- B 2 x Grommets
- © 2 x Indicator Mounts
- ② 3 x P-Clips
- © 4 x M6 Flange Nuts
- F 4 x Plastic Spacers
- © 11 x M4 x 8 Black Button Heads







































































































## Installation Instructions







## Installation Instructions











After installation of your tail tidy ensure that the licence plate does not contact the rear tyre when suspension is fully compressed.

Ensure all electrics including indicators, tail light, brake light and licence plate light lights are working correctly before riding the motorcycle.

It is recommended that periodic inspections are made to ensure that all fixings are fully tightend.





www.evotech-performance.com