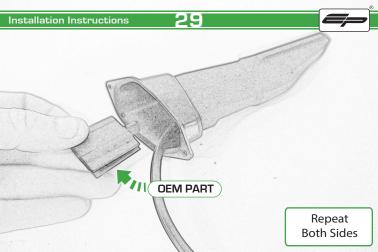

## Kawasaki Z900 RS Tail Tidy

Installation Instructions

## Installation Instructions



## Kit Contents PRN013913

- (A) 1 x Reflector Kit.
- B 2 x Grommets
- © 2 x Indicator Mounts
- ② 3 x P-Clips
- © 4 x M6 Flange Nuts
- F 4 x Plastic Spacers
- © 11 x M4 x 8 Black Button Heads







































































































## Installation Instructions







## Installation Instructions











After installation of your tail tidy ensure that the licence plate does not contact the rear tyre when suspension is fully compressed.

Ensure all electrics including indicators, tail light, brake light and licence plate light lights are working correctly before riding the motorcycle.

It is recommended that periodic inspections are made to ensure that all fixings are fully tightend.





www.evotech-performance.com