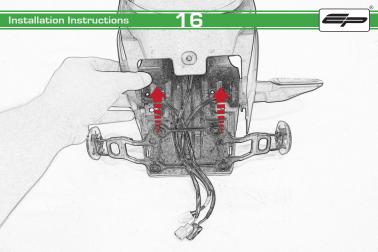

## Kawasaki Z900 RS Tail Tidy

Installation Instructions

## Installation Instructions



## Kit Contents PRN013913

- (A) 1 x Reflector Kit.
- B 2 x Grommets
- © 2 x Indicator Mounts
- ② 3 x P-Clips
- © 4 x M6 Flange Nuts
- F 4 x Plastic Spacers
- © 11 x M4 x 8 Black Button Heads







































































































## Installation Instructions







## Installation Instructions











After installation of your tail tidy ensure that the licence plate does not contact the rear tyre when suspension is fully compressed.

Ensure all electrics including indicators, tail light, brake light and licence plate light lights are working correctly before riding the motorcycle.

It is recommended that periodic inspections are made to ensure that all fixings are fully tightend.





www.evotech-performance.com