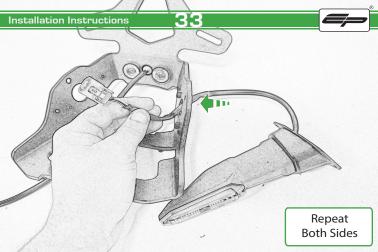

## Kawasaki Z900 RS Tail Tidy

Installation Instructions

## Installation Instructions



## Kit Contents PRN013913

- (A) 1 x Reflector Kit.
- B 2 x Grommets
- © 2 x Indicator Mounts
- ② 3 x P-Clips
- © 4 x M6 Flange Nuts
- F 4 x Plastic Spacers
- © 11 x M4 x 8 Black Button Heads







































































































## Installation Instructions







## Installation Instructions











After installation of your tail tidy ensure that the licence plate does not contact the rear tyre when suspension is fully compressed.

Ensure all electrics including indicators, tail light, brake light and licence plate light lights are working correctly before riding the motorcycle.

It is recommended that periodic inspections are made to ensure that all fixings are fully tightend.





www.evotech-performance.com