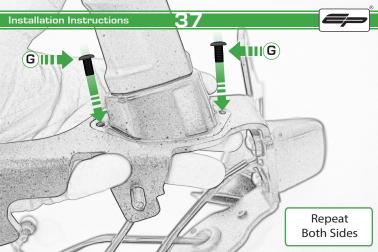

## Kawasaki Z900 RS Tail Tidy

Installation Instructions

## Installation Instructions



## Kit Contents PRN013913

- (A) 1 x Reflector Kit.
- B 2 x Grommets
- © 2 x Indicator Mounts
- ② 3 x P-Clips
- © 4 x M6 Flange Nuts
- F 4 x Plastic Spacers
- © 11 x M4 x 8 Black Button Heads







































































































## Installation Instructions







## Installation Instructions











After installation of your tail tidy ensure that the licence plate does not contact the rear tyre when suspension is fully compressed.

Ensure all electrics including indicators, tail light, brake light and licence plate light lights are working correctly before riding the motorcycle.

It is recommended that periodic inspections are made to ensure that all fixings are fully tightend.





www.evotech-performance.com