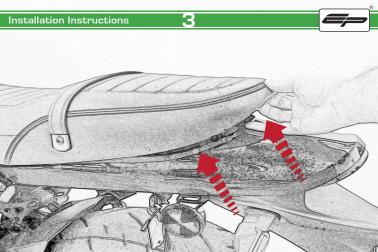

## Kawasaki Z900 RS Tail Tidy

Installation Instructions

## Installation Instructions



## Kit Contents PRN013913

- (A) 1 x Reflector Kit.
- B 2 x Grommets
- © 2 x Indicator Mounts
- ② 3 x P-Clips
- © 4 x M6 Flange Nuts
- F 4 x Plastic Spacers
- © 11 x M4 x 8 Black Button Heads







































































































## Installation Instructions







## Installation Instructions











After installation of your tail tidy ensure that the licence plate does not contact the rear tyre when suspension is fully compressed.

Ensure all electrics including indicators, tail light, brake light and licence plate light lights are working correctly before riding the motorcycle.

It is recommended that periodic inspections are made to ensure that all fixings are fully tightend.





www.evotech-performance.com