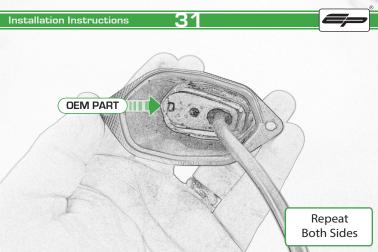

## Kawasaki Z900 RS Tail Tidy

Installation Instructions

## Installation Instructions



## Kit Contents PRN013913

- (A) 1 x Reflector Kit.
- B 2 x Grommets
- © 2 x Indicator Mounts
- ② 3 x P-Clips
- © 4 x M6 Flange Nuts
- F 4 x Plastic Spacers
- © 11 x M4 x 8 Black Button Heads







































































































## Installation Instructions







## Installation Instructions











After installation of your tail tidy ensure that the licence plate does not contact the rear tyre when suspension is fully compressed.

Ensure all electrics including indicators, tail light, brake light and licence plate light lights are working correctly before riding the motorcycle.

It is recommended that periodic inspections are made to ensure that all fixings are fully tightend.





www.evotech-performance.com