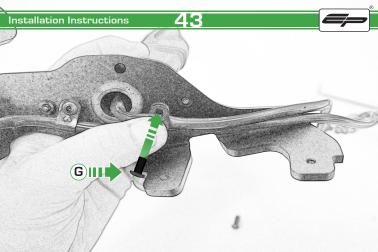

## Kawasaki Z900 RS Tail Tidy

Installation Instructions

## Installation Instructions



## Kit Contents PRN013913

- (A) 1 x Reflector Kit.
- B 2 x Grommets
- © 2 x Indicator Mounts
- ② 3 x P-Clips
- © 4 x M6 Flange Nuts
- F 4 x Plastic Spacers
- © 11 x M4 x 8 Black Button Heads







































































































## Installation Instructions







## Installation Instructions











After installation of your tail tidy ensure that the licence plate does not contact the rear tyre when suspension is fully compressed.

Ensure all electrics including indicators, tail light, brake light and licence plate light lights are working correctly before riding the motorcycle.

It is recommended that periodic inspections are made to ensure that all fixings are fully tightend.





www.evotech-performance.com