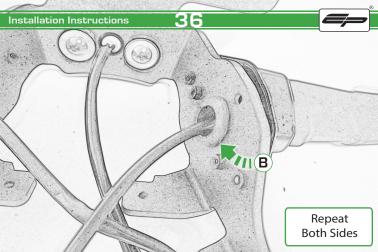

## Kawasaki Z900 RS Tail Tidy

Installation Instructions

## Installation Instructions



## Kit Contents PRN013913

- (A) 1 x Reflector Kit.
- B 2 x Grommets
- © 2 x Indicator Mounts
- ② 3 x P-Clips
- © 4 x M6 Flange Nuts
- F 4 x Plastic Spacers
- © 11 x M4 x 8 Black Button Heads







































































































## Installation Instructions







## Installation Instructions











After installation of your tail tidy ensure that the licence plate does not contact the rear tyre when suspension is fully compressed.

Ensure all electrics including indicators, tail light, brake light and licence plate light lights are working correctly before riding the motorcycle.

It is recommended that periodic inspections are made to ensure that all fixings are fully tightend.





www.evotech-performance.com