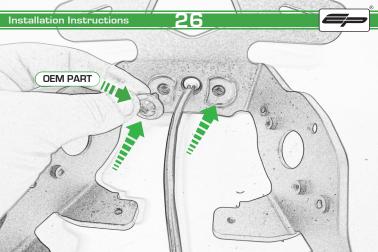

## Kawasaki Z900 RS Tail Tidy

Installation Instructions

## Installation Instructions



## Kit Contents PRN013913

- (A) 1 x Reflector Kit.
- B 2 x Grommets
- © 2 x Indicator Mounts
- ② 3 x P-Clips
- © 4 x M6 Flange Nuts
- F 4 x Plastic Spacers
- © 11 x M4 x 8 Black Button Heads







































































































## Installation Instructions







## Installation Instructions











After installation of your tail tidy ensure that the licence plate does not contact the rear tyre when suspension is fully compressed.

Ensure all electrics including indicators, tail light, brake light and licence plate light lights are working correctly before riding the motorcycle.

It is recommended that periodic inspections are made to ensure that all fixings are fully tightend.





www.evotech-performance.com