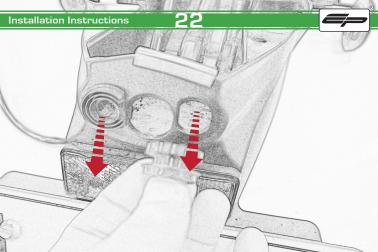

## Kawasaki Z900 RS Tail Tidy

Installation Instructions

## Installation Instructions



## Kit Contents PRN013913

- (A) 1 x Reflector Kit.
- B 2 x Grommets
- © 2 x Indicator Mounts
- ② 3 x P-Clips
- © 4 x M6 Flange Nuts
- F 4 x Plastic Spacers
- © 11 x M4 x 8 Black Button Heads







































































































## Installation Instructions







## Installation Instructions











After installation of your tail tidy ensure that the licence plate does not contact the rear tyre when suspension is fully compressed.

Ensure all electrics including indicators, tail light, brake light and licence plate light lights are working correctly before riding the motorcycle.

It is recommended that periodic inspections are made to ensure that all fixings are fully tightend.





www.evotech-performance.com