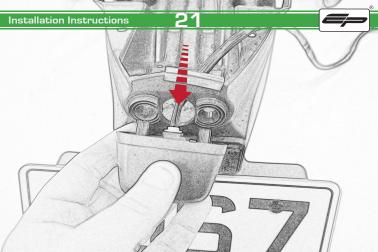

## Kawasaki Z900 RS Tail Tidy

Installation Instructions

## Installation Instructions



## Kit Contents PRN013913

- (A) 1 x Reflector Kit.
- B 2 x Grommets
- © 2 x Indicator Mounts
- ② 3 x P-Clips
- © 4 x M6 Flange Nuts
- F 4 x Plastic Spacers
- © 11 x M4 x 8 Black Button Heads







































































































## Installation Instructions







## Installation Instructions











After installation of your tail tidy ensure that the licence plate does not contact the rear tyre when suspension is fully compressed.

Ensure all electrics including indicators, tail light, brake light and licence plate light lights are working correctly before riding the motorcycle.

It is recommended that periodic inspections are made to ensure that all fixings are fully tightend.





www.evotech-performance.com