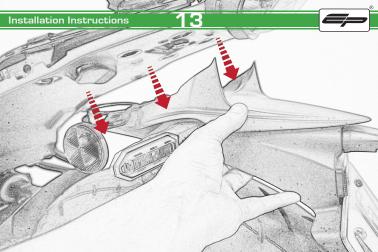

## Kawasaki Z900 RS Tail Tidy

Installation Instructions

## Installation Instructions



## Kit Contents PRN013913

- (A) 1 x Reflector Kit.
- B 2 x Grommets
- © 2 x Indicator Mounts
- ② 3 x P-Clips
- © 4 x M6 Flange Nuts
- F 4 x Plastic Spacers
- © 11 x M4 x 8 Black Button Heads







































































































## Installation Instructions







## Installation Instructions











After installation of your tail tidy ensure that the licence plate does not contact the rear tyre when suspension is fully compressed.

Ensure all electrics including indicators, tail light, brake light and licence plate light lights are working correctly before riding the motorcycle.

It is recommended that periodic inspections are made to ensure that all fixings are fully tightend.





www.evotech-performance.com