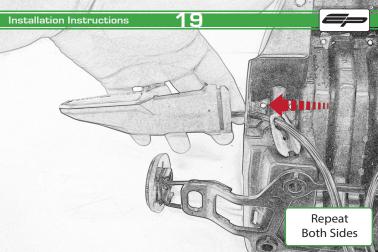

## Kawasaki Z900 RS Tail Tidy

Installation Instructions

## Installation Instructions



## Kit Contents PRN013913

- (A) 1 x Reflector Kit.
- B 2 x Grommets
- © 2 x Indicator Mounts
- ② 3 x P-Clips
- © 4 x M6 Flange Nuts
- F 4 x Plastic Spacers
- © 11 x M4 x 8 Black Button Heads







































































































## Installation Instructions







## Installation Instructions











After installation of your tail tidy ensure that the licence plate does not contact the rear tyre when suspension is fully compressed.

Ensure all electrics including indicators, tail light, brake light and licence plate light lights are working correctly before riding the motorcycle.

It is recommended that periodic inspections are made to ensure that all fixings are fully tightend.





www.evotech-performance.com