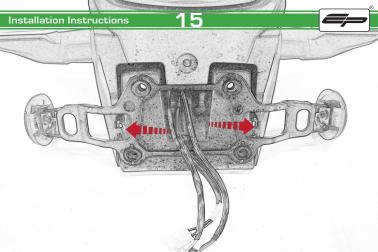

## Kawasaki Z900 RS Tail Tidy

Installation Instructions

## Installation Instructions



## Kit Contents PRN013913

- (A) 1 x Reflector Kit.
- B 2 x Grommets
- © 2 x Indicator Mounts
- ② 3 x P-Clips
- © 4 x M6 Flange Nuts
- F 4 x Plastic Spacers
- © 11 x M4 x 8 Black Button Heads







































































































## Installation Instructions







## Installation Instructions











After installation of your tail tidy ensure that the licence plate does not contact the rear tyre when suspension is fully compressed.

Ensure all electrics including indicators, tail light, brake light and licence plate light lights are working correctly before riding the motorcycle.

It is recommended that periodic inspections are made to ensure that all fixings are fully tightend.





www.evotech-performance.com