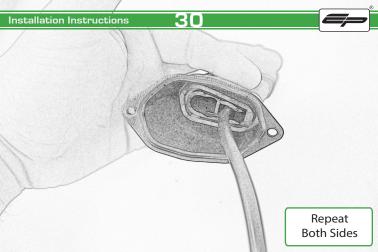

## Kawasaki Z900 RS Tail Tidy

Installation Instructions

## Installation Instructions



## Kit Contents PRN013913

- (A) 1 x Reflector Kit.
- B 2 x Grommets
- © 2 x Indicator Mounts
- ② 3 x P-Clips
- © 4 x M6 Flange Nuts
- F 4 x Plastic Spacers
- © 11 x M4 x 8 Black Button Heads







































































































## Installation Instructions







## Installation Instructions











After installation of your tail tidy ensure that the licence plate does not contact the rear tyre when suspension is fully compressed.

Ensure all electrics including indicators, tail light, brake light and licence plate light lights are working correctly before riding the motorcycle.

It is recommended that periodic inspections are made to ensure that all fixings are fully tightend.





www.evotech-performance.com