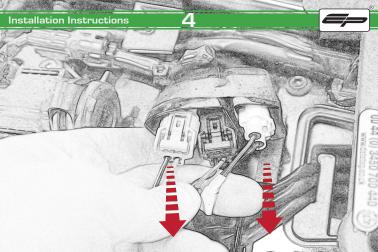

## Installation Instructions

After installation of your tail tidy ensure that the licence plate does not contact the rear tyre when suspension is fully compressed.

Ensure all electrics including indicators, tail light, brake light and licence plate light lights are working correctly before riding the motorcycle.