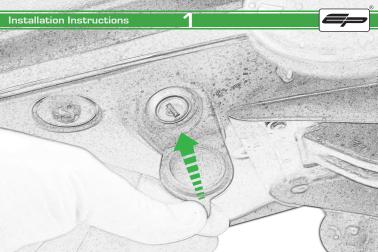

## Kawasaki Z900 RS Tail Tidy

Installation Instructions

## Installation Instructions



## Kit Contents PRN013913

- (A) 1 x Reflector Kit.
- B 2 x Grommets
- © 2 x Indicator Mounts
- ② 3 x P-Clips
- © 4 x M6 Flange Nuts
- F 4 x Plastic Spacers
- © 11 x M4 x 8 Black Button Heads







































































































## Installation Instructions







## Installation Instructions











After installation of your tail tidy ensure that the licence plate does not contact the rear tyre when suspension is fully compressed.

Ensure all electrics including indicators, tail light, brake light and licence plate light lights are working correctly before riding the motorcycle.

It is recommended that periodic inspections are made to ensure that all fixings are fully tightend.





www.evotech-performance.com