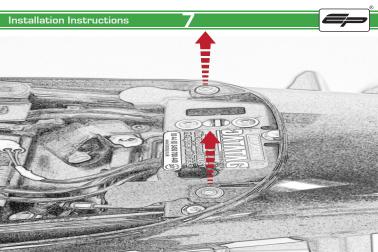

## Kawasaki Z900 RS Tail Tidy

Installation Instructions

## Installation Instructions



## Kit Contents PRN013913

- (A) 1 x Reflector Kit.
- B 2 x Grommets
- © 2 x Indicator Mounts
- ② 3 x P-Clips
- © 4 x M6 Flange Nuts
- F 4 x Plastic Spacers
- © 11 x M4 x 8 Black Button Heads







































































































## Installation Instructions







## Installation Instructions











After installation of your tail tidy ensure that the licence plate does not contact the rear tyre when suspension is fully compressed.

Ensure all electrics including indicators, tail light, brake light and licence plate light lights are working correctly before riding the motorcycle.

It is recommended that periodic inspections are made to ensure that all fixings are fully tightend.





www.evotech-performance.com