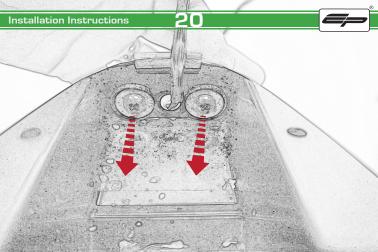

## Kawasaki Z900 RS Tail Tidy

Installation Instructions

## Installation Instructions



## Kit Contents PRN013913

- (A) 1 x Reflector Kit.
- B 2 x Grommets
- © 2 x Indicator Mounts
- ② 3 x P-Clips
- © 4 x M6 Flange Nuts
- F 4 x Plastic Spacers
- © 11 x M4 x 8 Black Button Heads







































































































## Installation Instructions







## Installation Instructions











After installation of your tail tidy ensure that the licence plate does not contact the rear tyre when suspension is fully compressed.

Ensure all electrics including indicators, tail light, brake light and licence plate light lights are working correctly before riding the motorcycle.

It is recommended that periodic inspections are made to ensure that all fixings are fully tightend.





www.evotech-performance.com