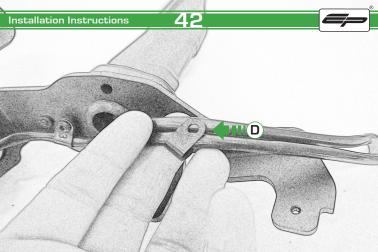

## Kawasaki Z900 RS Tail Tidy

Installation Instructions

## Installation Instructions



## Kit Contents PRN013913

- (A) 1 x Reflector Kit.
- B 2 x Grommets
- © 2 x Indicator Mounts
- ② 3 x P-Clips
- © 4 x M6 Flange Nuts
- F 4 x Plastic Spacers
- © 11 x M4 x 8 Black Button Heads







































































































## Installation Instructions







## Installation Instructions











After installation of your tail tidy ensure that the licence plate does not contact the rear tyre when suspension is fully compressed.

Ensure all electrics including indicators, tail light, brake light and licence plate light lights are working correctly before riding the motorcycle.

It is recommended that periodic inspections are made to ensure that all fixings are fully tightend.





www.evotech-performance.com