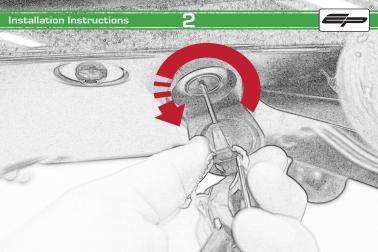

## Kawasaki Z900 RS Tail Tidy

Installation Instructions

## Installation Instructions



## Kit Contents PRN013913

- (A) 1 x Reflector Kit.
- B 2 x Grommets
- © 2 x Indicator Mounts
- ② 3 x P-Clips
- © 4 x M6 Flange Nuts
- F 4 x Plastic Spacers
- © 11 x M4 x 8 Black Button Heads







































































































## Installation Instructions







## Installation Instructions











After installation of your tail tidy ensure that the licence plate does not contact the rear tyre when suspension is fully compressed.

Ensure all electrics including indicators, tail light, brake light and licence plate light lights are working correctly before riding the motorcycle.

It is recommended that periodic inspections are made to ensure that all fixings are fully tightend.





www.evotech-performance.com