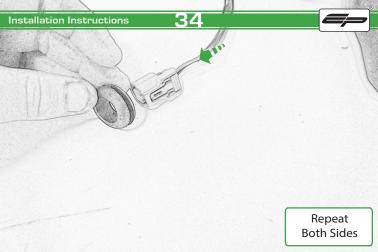

## Kawasaki Z900 RS Tail Tidy

Installation Instructions

## Installation Instructions



## Kit Contents PRN013913

- (A) 1 x Reflector Kit.
- B 2 x Grommets
- © 2 x Indicator Mounts
- ② 3 x P-Clips
- © 4 x M6 Flange Nuts
- F 4 x Plastic Spacers
- © 11 x M4 x 8 Black Button Heads







































































































## Installation Instructions







## Installation Instructions











After installation of your tail tidy ensure that the licence plate does not contact the rear tyre when suspension is fully compressed.

Ensure all electrics including indicators, tail light, brake light and licence plate light lights are working correctly before riding the motorcycle.

It is recommended that periodic inspections are made to ensure that all fixings are fully tightend.





www.evotech-performance.com