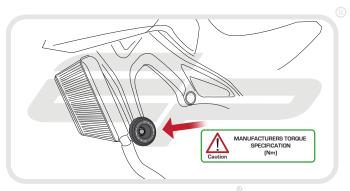

## Installation Instructions

It is recommended that periodic inspections are made to ensure that all bolts are tightend to the specified torque settings.

Should the bike be involved in an accident a thorough inspection should be made and any components that have taken an impact, no matter how small, be replaced