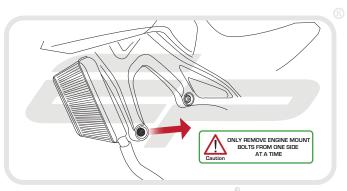

## Installation Instructions

It is recommended that periodic inspections are made to ensure that all bolts are tightend to the specified torque settings.

Should the bike be involved in an accident a thorough inspection should be made and any components that have taken an impact, no matter how small, be replaced