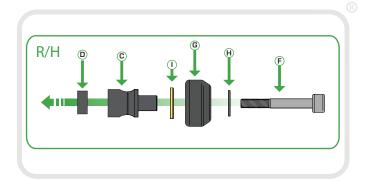

## Kit Contents

- A 1 x LH Bobbin Spacer (Longest)
- B 1 x LH Frame Spacer (Longest)
- © 1 x RH Bobbin Spacer (Shortest)
- ① 1 x RH Frame Spacer (Shortest)
- © 1 x M10 130 x 1.25 Bolt
- F 1 x M10 110 x 1.25 Bolt G 2 x Bobbin Heads
- (H) 2 x M10 Washers
- 1 2 x Polyurathane Washer