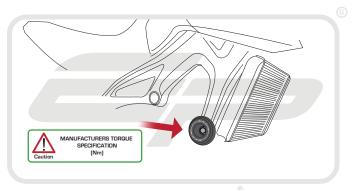

## Kit Contents

- A 1 x LH Bobbin Spacer (Longest)
- B 1 x LH Frame Spacer (Longest)
- © 1 x RH Bobbin Spacer (Shortest)
- ① 1 x RH Frame Spacer (Shortest)
- © 1 x M10 130 x 1.25 Bolt
- F 1 x M10 110 x 1.25 Bolt G 2 x Bobbin Heads
- (H) 2 x M10 Washers
- 1 2 x Polyurathane Washer

## Installation Instructions

It is recommended that periodic inspections are made to ensure that all bolts are tightend to the specified torque settings.

Should the bike be involved in an accident a thorough inspection should be made and any components that have taken an impact, no matter how small, be replaced