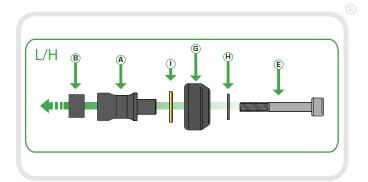

## Kit Contents

- A 1 x LH Bobbin Spacer (Longest)
- B 1 x LH Frame Spacer (Longest)
- © 1 x RH Bobbin Spacer (Shortest)
- ① 1 x RH Frame Spacer (Shortest)
- © 1 x M10 130 x 1.25 Bolt
- F 1 x M10 110 x 1.25 Bolt G 2 x Bobbin Heads
- (H) 2 x M10 Washers
- 1 2 x Polyurathane Washer