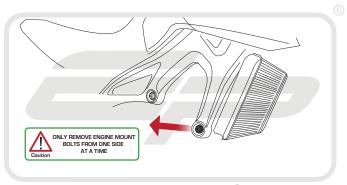

## Installation Instructions

It is recommended that periodic inspections are made to ensure that all bolts are tightend to the specified torque settings.

Should the bike be involved in an accident a thorough inspection should be made and any components that have taken an impact, no matter how small, be replaced