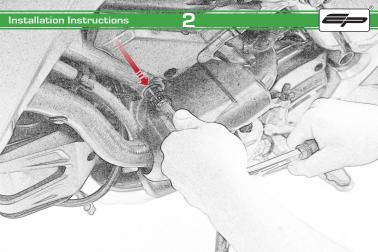

Ducati Multistrada 1260
Main Frame Crash Protection

Installation Instructions

## Installation Instructions



## Kit Contents PRN013903

- A 1 x L/H Stem
- B 1 x R/H StemC 1 x M12 Shaft
- © 2 x Bobbin Heads
- © 2 x Polyurethane Washers
- F 2 x M12 Nuts
- © 2 x M12 Washers



















## Installation Instructions















## **ESSENTIAL CHECKS**



It is recommended that periodic inspections are made to ensure that all bolts are tightend to the specified torque settings.

Should the bike be involved in an accident a thorough inspection should be made and any components that have taken an impact, no matter how small, be replaced





www.evotech-performance.com