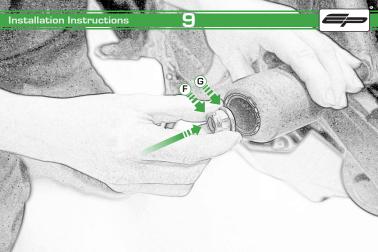

## Kit Contents PRN013903

- A 1 x L/H Stem
- B 1 x R/H StemC 1 x M12 Shaft
- © 2 x Bobbin Heads
- © 2 x Polyurethane Washers
- F 2 x M12 Nuts
- © 2 x M12 Washers