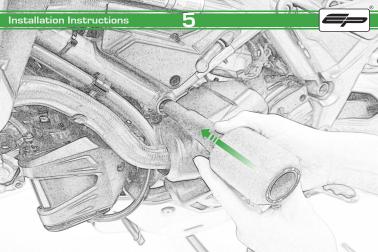

Ducati Multistrada 1260
Main Frame Crash Protection

Installation Instructions

## Installation Instructions



## Kit Contents PRN013903

- A 1 x L/H Stem
- B 1 x R/H StemC 1 x M12 Shaft
- © 2 x Bobbin Heads
- © 2 x Polyurethane Washers
- F 2 x M12 Nuts
- © 2 x M12 Washers



















## Installation Instructions















## **ESSENTIAL CHECKS**



It is recommended that periodic inspections are made to ensure that all bolts are tightend to the specified torque settings.

Should the bike be involved in an accident a thorough inspection should be made and any components that have taken an impact, no matter how small, be replaced





www.evotech-performance.com