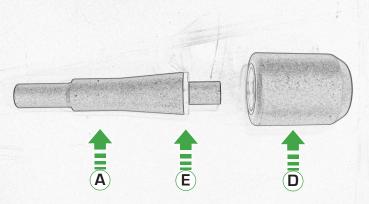

## Kit Contents PRN013903

- A 1 x L/H Stem
- B 1 x R/H StemC 1 x M12 Shaft
- © 2 x Bobbin Heads
- © 2 x Polyurethane Washers
- F 2 x M12 Nuts
- © 2 x M12 Washers