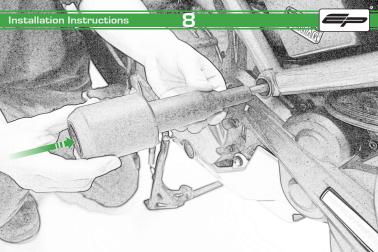

Ducati Multistrada 1260
Main Frame Crash Protection

Installation Instructions

## Installation Instructions



## Kit Contents PRN013903

- A 1 x L/H Stem
- B 1 x R/H StemC 1 x M12 Shaft
- © 2 x Bobbin Heads
- © 2 x Polyurethane Washers
- F 2 x M12 Nuts
- © 2 x M12 Washers



















## Installation Instructions















## **ESSENTIAL CHECKS**



It is recommended that periodic inspections are made to ensure that all bolts are tightend to the specified torque settings.

Should the bike be involved in an accident a thorough inspection should be made and any components that have taken an impact, no matter how small, be replaced





www.evotech-performance.com