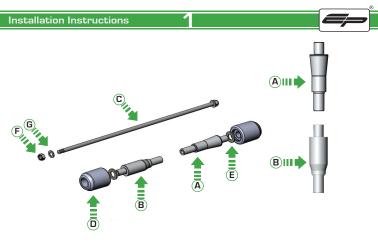

## Kit Contents PRN013903

- A 1 x L/H Stem
- B 1 x R/H StemC 1 x M12 Shaft
- © 2 x Bobbin Heads
- © 2 x Polyurethane Washers
- F 2 x M12 Nuts
- © 2 x M12 Washers