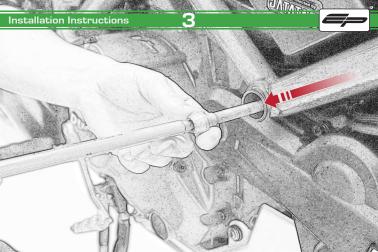

Ducati Multistrada 1260
Main Frame Crash Protection

Installation Instructions

## Installation Instructions



## Kit Contents PRN013903

- A 1 x L/H Stem
- B 1 x R/H StemC 1 x M12 Shaft
- © 2 x Bobbin Heads
- © 2 x Polyurethane Washers
- F 2 x M12 Nuts
- © 2 x M12 Washers



















## Installation Instructions















## **ESSENTIAL CHECKS**



It is recommended that periodic inspections are made to ensure that all bolts are tightend to the specified torque settings.

Should the bike be involved in an accident a thorough inspection should be made and any components that have taken an impact, no matter how small, be replaced





www.evotech-performance.com