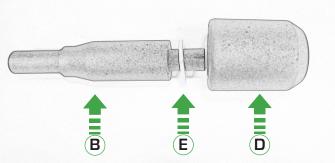

## Kit Contents PRN013903

- A 1 x L/H Stem
- B 1 x R/H StemC 1 x M12 Shaft
- © 2 x Bobbin Heads
- © 2 x Polyurethane Washers
- F 2 x M12 Nuts
- © 2 x M12 Washers