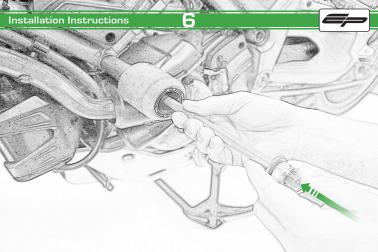

Ducati Multistrada 1260
Main Frame Crash Protection

Installation Instructions

## Installation Instructions



## Kit Contents PRN013903

- A 1 x L/H Stem
- B 1 x R/H StemC 1 x M12 Shaft
- © 2 x Bobbin Heads
- © 2 x Polyurethane Washers
- F 2 x M12 Nuts
- © 2 x M12 Washers



















## Installation Instructions















## **ESSENTIAL CHECKS**



It is recommended that periodic inspections are made to ensure that all bolts are tightend to the specified torque settings.

Should the bike be involved in an accident a thorough inspection should be made and any components that have taken an impact, no matter how small, be replaced





www.evotech-performance.com