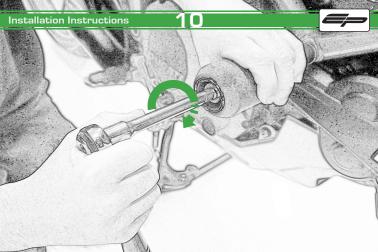

## Kit Contents PRN013903

- A 1 x L/H Stem
- B 1 x R/H StemC 1 x M12 Shaft
- © 2 x Bobbin Heads
- © 2 x Polyurethane Washers
- F 2 x M12 Nuts
- © 2 x M12 Washers