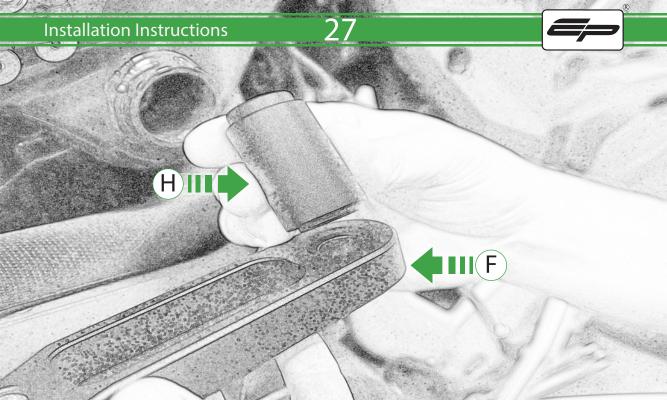

## Kit Contents PRN015040

A 1 x R/H Bobbin Bracket

- M 2 x Large Bobbin Head
- 1 x R/H Front Frame Spacer (Large Location Diameter) 
  № 2 x Poly Washer
- D 1 x R/H Bobbin Spacer
- E 1 x M12 x 90mm Caphead
- F 1 x L/H Bobbin Bracket
- © 1 x L/H Front Frame Spacer (Long Version)
- H 1 x L/H Rear Frame Spacer (Short Version)
- 1 x L/H Bobbin Spacer (Long Version)
- ① 1 x M12 x 95mm Caphead
- K 2 x M12 x 105mm Caphead
- L 2 x M12 x 120mm Caphead