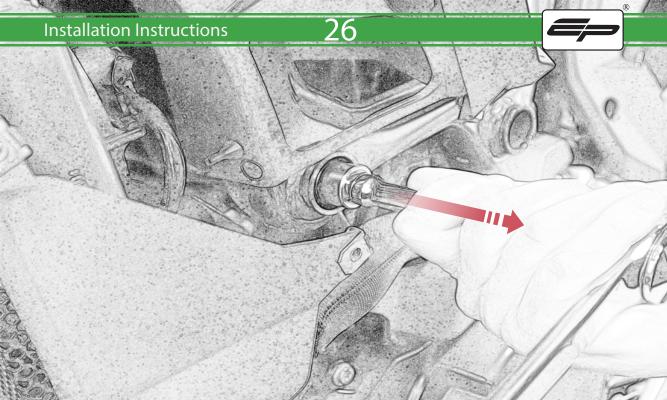

## Kit Contents PRN015040

A 1 x R/H Bobbin Bracket

- M 2 x Large Bobbin Head
- 1 x R/H Front Frame Spacer (Large Location Diameter) 
  № 2 x Poly Washer
- D 1 x R/H Bobbin Spacer
- E 1 x M12 x 90mm Caphead
- F 1 x L/H Bobbin Bracket
- © 1 x L/H Front Frame Spacer (Long Version)
- H 1 x L/H Rear Frame Spacer (Short Version)
- 1 x L/H Bobbin Spacer (Long Version)
- ① 1 x M12 x 95mm Caphead
- K 2 x M12 x 105mm Caphead
- L 2 x M12 x 120mm Caphead