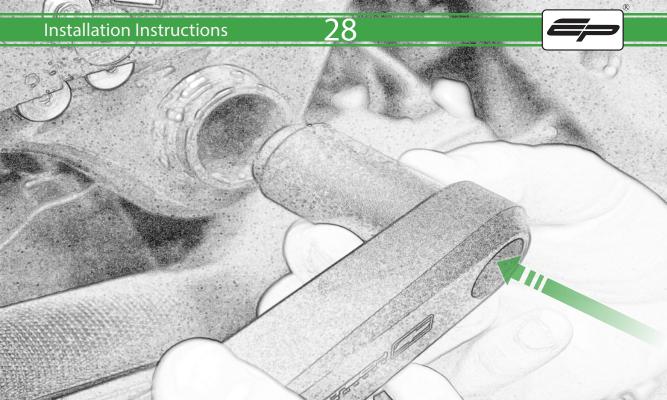

## Kit Contents PRN015040

A 1 x R/H Bobbin Bracket

- M 2 x Large Bobbin Head
- 1 x R/H Front Frame Spacer (Large Location Diameter) 
  № 2 x Poly Washer
- D 1 x R/H Bobbin Spacer
- E 1 x M12 x 90mm Caphead
- F 1 x L/H Bobbin Bracket
- © 1 x L/H Front Frame Spacer (Long Version)
- H 1 x L/H Rear Frame Spacer (Short Version)
- 1 x L/H Bobbin Spacer (Long Version)
- ① 1 x M12 x 95mm Caphead
- K 2 x M12 x 105mm Caphead
- L 2 x M12 x 120mm Caphead