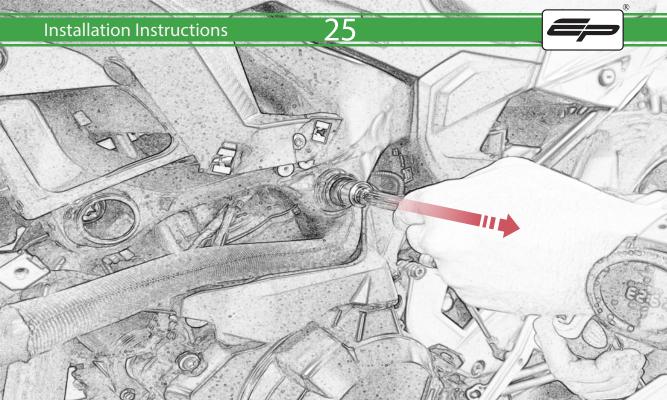

## Kit Contents PRN015040

A 1 x R/H Bobbin Bracket

- M 2 x Large Bobbin Head
- 1 x R/H Front Frame Spacer (Large Location Diameter) 
  № 2 x Poly Washer
- D 1 x R/H Bobbin Spacer
- E 1 x M12 x 90mm Caphead
- F 1 x L/H Bobbin Bracket
- © 1 x L/H Front Frame Spacer (Long Version)
- H 1 x L/H Rear Frame Spacer (Short Version)
- 1 x L/H Bobbin Spacer (Long Version)
- ① 1 x M12 x 95mm Caphead
- K 2 x M12 x 105mm Caphead
- L 2 x M12 x 120mm Caphead