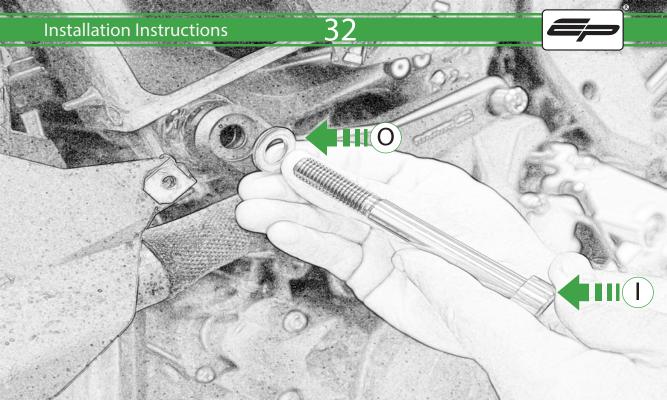

## Kit Contents PRN015040

A 1 x R/H Bobbin Bracket

- M 2 x Large Bobbin Head
- 1 x R/H Front Frame Spacer (Large Location Diameter) 
  № 2 x Poly Washer
- D 1 x R/H Bobbin Spacer
- E 1 x M12 x 90mm Caphead
- F 1 x L/H Bobbin Bracket
- © 1 x L/H Front Frame Spacer (Long Version)
- H 1 x L/H Rear Frame Spacer (Short Version)
- 1 x L/H Bobbin Spacer (Long Version)
- ① 1 x M12 x 95mm Caphead
- K 2 x M12 x 105mm Caphead
- L 2 x M12 x 120mm Caphead