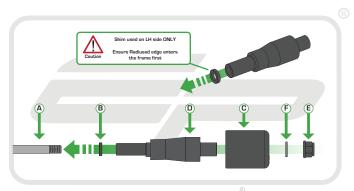

## Kit Contents

- A 1 x M12 Spindle
- B 1 x LH Frame Shim
- © 2 x Bobbin Heads
- ② 2 x Bobbin Spacers
- © 2 x M12 Nyloc Nuts
- F 2 x M12 Washers

## Installation Instructions