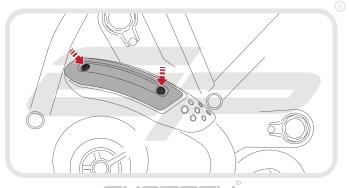

**Installation Instructions** 



## DUCATI SCRAMBLER 2015 CRASH PROTECTION

Product Reference - 12248

## Kit Contents

- A 1 x M12 Spindle
- B 1 x LH Frame Shim
- © 2 x Bobbin Heads
- ② 2 x Bobbin Spacers
- © 2 x M12 Nyloc Nuts
- F 2 x M12 Washers





































## Installation Instructions







## Installation Instructions



















It is recommended that periodic inspections are made to ensure that all bolts are tightend to the specified torque settings.

Should the bike be involved in an accident a thorough inspection should be made and any components that have taken an impact, no matter how small, be replaced





www.evotech-performance.com