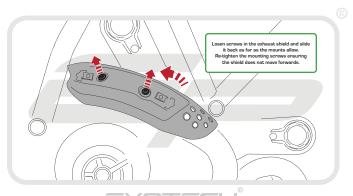

**Installation Instructions** 



## DUCATI SCRAMBLER 2015 CRASH PROTECTION

Product Reference - 12248

## Kit Contents

- A 1 x M12 Spindle
- B 1 x LH Frame Shim
- © 2 x Bobbin Heads
- ② 2 x Bobbin Spacers
- © 2 x M12 Nyloc Nuts
- F 2 x M12 Washers





































## Installation Instructions







## Installation Instructions



















It is recommended that periodic inspections are made to ensure that all bolts are tightend to the specified torque settings.

Should the bike be involved in an accident a thorough inspection should be made and any components that have taken an impact, no matter how small, be replaced





www.evotech-performance.com