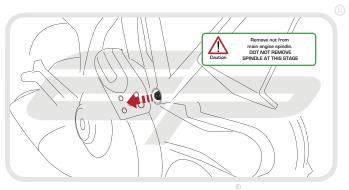

**Installation Instructions** 



## DUCATI SCRAMBLER 2015 CRASH PROTECTION

Product Reference - 12248

## Kit Contents

- A 1 x M12 Spindle
- B 1 x LH Frame Shim
- © 2 x Bobbin Heads
- ② 2 x Bobbin Spacers
- © 2 x M12 Nyloc Nuts
- F 2 x M12 Washers





































## Installation Instructions







## Installation Instructions



















It is recommended that periodic inspections are made to ensure that all bolts are tightend to the specified torque settings.

Should the bike be involved in an accident a thorough inspection should be made and any components that have taken an impact, no matter how small, be replaced





www.evotech-performance.com