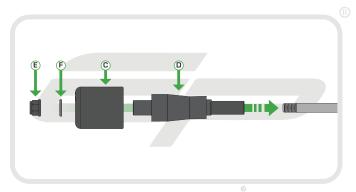

## Kit Contents

- A 1 x M12 Spindle
- B 1 x LH Frame Shim
- © 2 x Bobbin Heads
- ② 2 x Bobbin Spacers
- © 2 x M12 Nyloc Nuts
- F 2 x M12 Washers