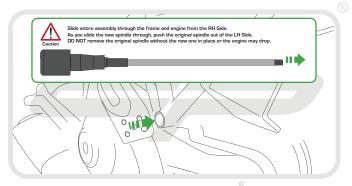

**Installation Instructions** 



## DUCATI SCRAMBLER 2015 CRASH PROTECTION

Product Reference - 12248

## Kit Contents

- A 1 x M12 Spindle
- B 1 x LH Frame Shim
- © 2 x Bobbin Heads
- ② 2 x Bobbin Spacers
- © 2 x M12 Nyloc Nuts
- F 2 x M12 Washers





































## Installation Instructions







## Installation Instructions



















It is recommended that periodic inspections are made to ensure that all bolts are tightend to the specified torque settings.

Should the bike be involved in an accident a thorough inspection should be made and any components that have taken an impact, no matter how small, be replaced





www.evotech-performance.com