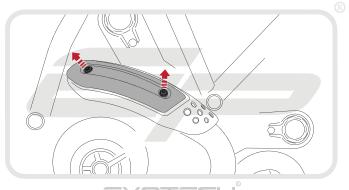

**Installation Instructions** 



## DUCATI SCRAMBLER 2015 CRASH PROTECTION

Product Reference - 12248

## Kit Contents

- A 1 x M12 Spindle
- B 1 x LH Frame Shim
- © 2 x Bobbin Heads
- ② 2 x Bobbin Spacers
- © 2 x M12 Nyloc Nuts
- F 2 x M12 Washers





































## Installation Instructions







## Installation Instructions



















It is recommended that periodic inspections are made to ensure that all bolts are tightend to the specified torque settings.

Should the bike be involved in an accident a thorough inspection should be made and any components that have taken an impact, no matter how small, be replaced





www.evotech-performance.com