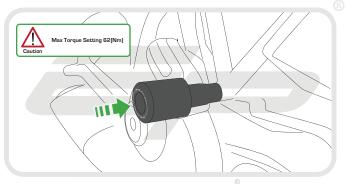

## Installation Instructions

It is recommended that periodic inspections are made to ensure that all bolts are tightend to the specified torque settings.

Should the bike be involved in an accident a thorough inspection should be made and any components that have taken an impact, no matter how small, be replaced