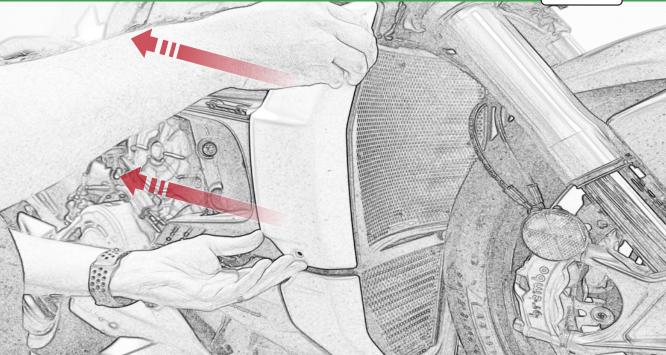

# www.evotech-performance.com Ducati Streetfighter V4 / S Crash Protection Installation Instructions



Kit Contents PRN014728

- (A) 1 x R/H Bobbin Bracket
- <sup>(B)</sup> 1 x R/H Frame Spacer (Long)
- © 1 x L/H Bobbin Bracket
- D 1 x L/H Frame Spacer (Short)
- E 1 x M12 x 90 Caphead Bolt (Left Side)
- E 1 x M12 x 110 Caphead Bolt (Right Side)
- G 2 x Polyurathane Washer
- H 2 x M12 Washer
- 1) 2 x M6 x 60 Caphead Bolt
- J 2 x M12 x 75 Caphead Bolt
- 📧 2 x Grommet Top Hat Inner
- L 2 x Grommet Top Hat Outer

- M 2 x Bobbin Spacer
- N 2 x Large Bobbin Head













1000

 $\Delta$ 



















































































GESESSE:







2

B

















36























































It is recommended that periodic inspections are made to ensure that all bolts are tightend to the specified torque settings.

Should the bike be involved in an accident a thorough inspection should be made and any components that have taken an impact, no matter how small, be replaced





www.evotech-performance.com