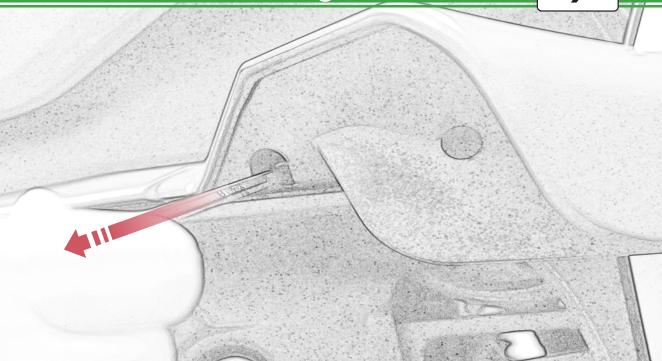

# www.evotech-performance.com Ducati Streetfighter V4 / S Crash Protection Installation Instructions

Kit Contents PRN014728

- (A) 1 x R/H Bobbin Bracket
- <sup>(B)</sup> 1 x R/H Frame Spacer (Long)
- © 1 x L/H Bobbin Bracket
- D 1 x L/H Frame Spacer (Short)
- E 1 x M12 x 90 Caphead Bolt (Left Side)
- E 1 x M12 x 110 Caphead Bolt (Right Side)
- G 2 x Polyurathane Washer
- H 2 x M12 Washer
- 1) 2 x M6 x 60 Caphead Bolt
- J 2 x M12 x 75 Caphead Bolt
- 📧 2 x Grommet Top Hat Inner
- L 2 x Grommet Top Hat Outer

- M 2 x Bobbin Spacer
- N 2 x Large Bobbin Head

1000

 $\Delta$ 

GESESSE:

2

B

36

It is recommended that periodic inspections are made to ensure that all bolts are tightend to the specified torque settings.