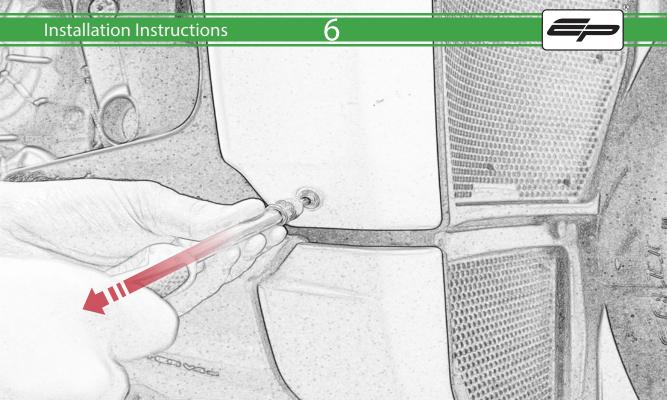

# www.evotech-performance.com Ducati Streetfighter V4 / S Crash Protection Installation Instructions



Kit Contents PRN014728

- (A) 1 x R/H Bobbin Bracket
- <sup>(B)</sup> 1 x R/H Frame Spacer (Long)
- © 1 x L/H Bobbin Bracket
- D 1 x L/H Frame Spacer (Short)
- E 1 x M12 x 90 Caphead Bolt (Left Side)
- E 1 x M12 x 110 Caphead Bolt (Right Side)
- G 2 x Polyurathane Washer
- H 2 x M12 Washer
- 1) 2 x M6 x 60 Caphead Bolt
- J 2 x M12 x 75 Caphead Bolt
- 📧 2 x Grommet Top Hat Inner
- L 2 x Grommet Top Hat Outer

- M 2 x Bobbin Spacer
- N 2 x Large Bobbin Head













1000

 $\Delta$ 



















































































GESESSE:







2

B

















36























































It is recommended that periodic inspections are made to ensure that all bolts are tightend to the specified torque settings.

Should the bike be involved in an accident a thorough inspection should be made and any components that have taken an impact, no matter how small, be replaced





www.evotech-performance.com