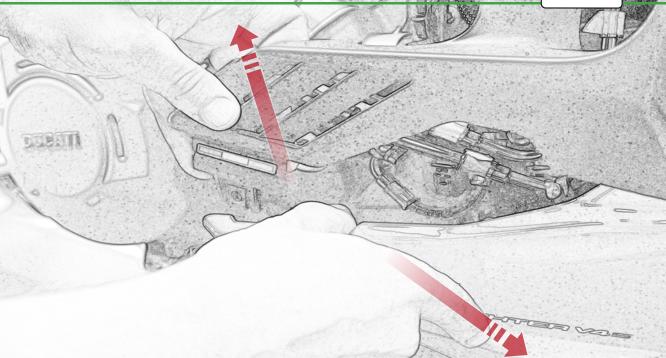

# www.evotech-performance.com Ducati Streetfighter V4 / S Crash Protection Installation Instructions



Kit Contents PRN014728

- (A) 1 x R/H Bobbin Bracket
- <sup>(B)</sup> 1 x R/H Frame Spacer (Long)
- © 1 x L/H Bobbin Bracket
- D 1 x L/H Frame Spacer (Short)
- E 1 x M12 x 90 Caphead Bolt (Left Side)
- E 1 x M12 x 110 Caphead Bolt (Right Side)
- G 2 x Polyurathane Washer
- H 2 x M12 Washer
- 1) 2 x M6 x 60 Caphead Bolt
- J 2 x M12 x 75 Caphead Bolt
- 📧 2 x Grommet Top Hat Inner
- L 2 x Grommet Top Hat Outer

- M 2 x Bobbin Spacer
- N 2 x Large Bobbin Head













1000

 $\Delta$ 



















































































GESESSE:







2

B

















36























































It is recommended that periodic inspections are made to ensure that all bolts are tightend to the specified torque settings.

Should the bike be involved in an accident a thorough inspection should be made and any components that have taken an impact, no matter how small, be replaced





www.evotech-performance.com