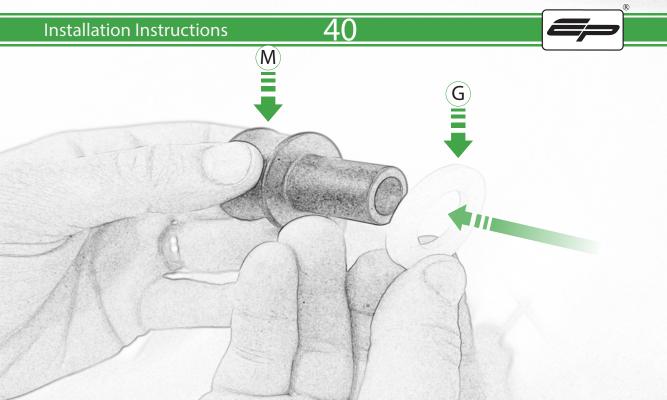

# www.evotech-performance.com Ducati Streetfighter V4 / S Crash Protection Installation Instructions

Kit Contents PRN014728

- (A) 1 x R/H Bobbin Bracket
- <sup>(B)</sup> 1 x R/H Frame Spacer (Long)
- © 1 x L/H Bobbin Bracket
- D 1 x L/H Frame Spacer (Short)
- E 1 x M12 x 90 Caphead Bolt (Left Side)
- E 1 x M12 x 110 Caphead Bolt (Right Side)
- G 2 x Polyurathane Washer
- H 2 x M12 Washer
- 1) 2 x M6 x 60 Caphead Bolt
- J 2 x M12 x 75 Caphead Bolt
- 📧 2 x Grommet Top Hat Inner
- L 2 x Grommet Top Hat Outer

- M 2 x Bobbin Spacer
- N 2 x Large Bobbin Head

1000

 $\Delta$ 

GESESSE:

2

B

36

It is recommended that periodic inspections are made to ensure that all bolts are tightend to the specified torque settings.