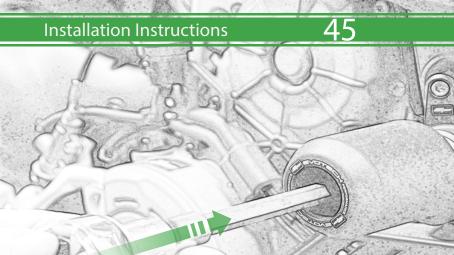

# www.evotech-performance.com Ducati Streetfighter V4 / S Crash Protection Installation Instructions

Kit Contents PRN014728

- (A) 1 x R/H Bobbin Bracket
- <sup>(B)</sup> 1 x R/H Frame Spacer (Long)
- © 1 x L/H Bobbin Bracket
- D 1 x L/H Frame Spacer (Short)
- E 1 x M12 x 90 Caphead Bolt (Left Side)
- E 1 x M12 x 110 Caphead Bolt (Right Side)
- G 2 x Polyurathane Washer
- H 2 x M12 Washer
- 1) 2 x M6 x 60 Caphead Bolt
- J 2 x M12 x 75 Caphead Bolt
- 📧 2 x Grommet Top Hat Inner
- L 2 x Grommet Top Hat Outer

- M 2 x Bobbin Spacer
- N 2 x Large Bobbin Head

1000

 $\Delta$ 

GESESSE:

2

B

36

It is recommended that periodic inspections are made to ensure that all bolts are tightend to the specified torque settings.