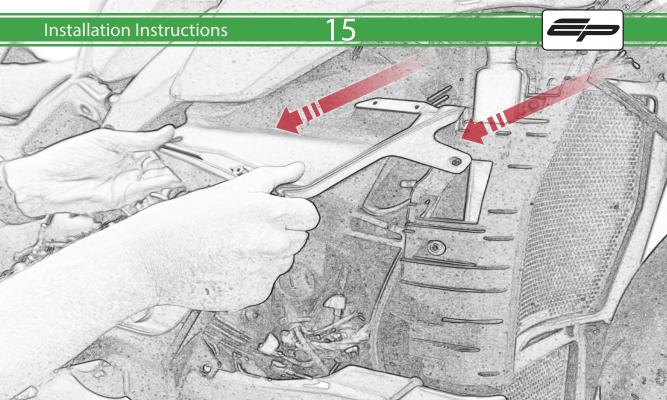

# www.evotech-performance.com Ducati Streetfighter V4 / S Crash Protection Installation Instructions



Kit Contents PRN014728

- (A) 1 x R/H Bobbin Bracket
- <sup>(B)</sup> 1 x R/H Frame Spacer (Long)
- © 1 x L/H Bobbin Bracket
- D 1 x L/H Frame Spacer (Short)
- E 1 x M12 x 90 Caphead Bolt (Left Side)
- E 1 x M12 x 110 Caphead Bolt (Right Side)
- G 2 x Polyurathane Washer
- H 2 x M12 Washer
- 1) 2 x M6 x 60 Caphead Bolt
- J 2 x M12 x 75 Caphead Bolt
- 📧 2 x Grommet Top Hat Inner
- L 2 x Grommet Top Hat Outer

- M 2 x Bobbin Spacer
- N 2 x Large Bobbin Head













1000

 $\Delta$ 



















































































GESESSE:







2

B

















36























































It is recommended that periodic inspections are made to ensure that all bolts are tightend to the specified torque settings.

Should the bike be involved in an accident a thorough inspection should be made and any components that have taken an impact, no matter how small, be replaced





www.evotech-performance.com