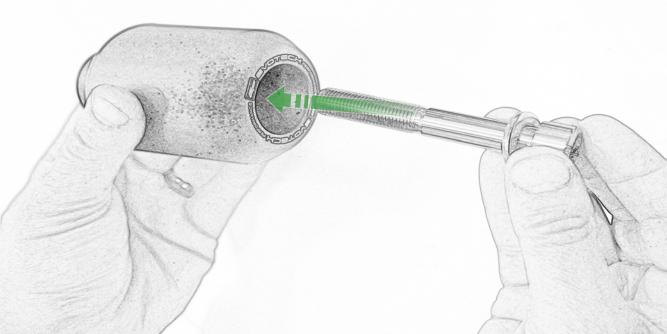

# www.evotech-performance.com Ducati Streetfighter V4 / S Crash Protection Installation Instructions

Kit Contents PRN014728

- (A) 1 x R/H Bobbin Bracket
- <sup>(B)</sup> 1 x R/H Frame Spacer (Long)
- © 1 x L/H Bobbin Bracket
- D 1 x L/H Frame Spacer (Short)
- E 1 x M12 x 90 Caphead Bolt (Left Side)
- E 1 x M12 x 110 Caphead Bolt (Right Side)
- G 2 x Polyurathane Washer
- H 2 x M12 Washer
- 1) 2 x M6 x 60 Caphead Bolt
- J 2 x M12 x 75 Caphead Bolt
- 📧 2 x Grommet Top Hat Inner
- L 2 x Grommet Top Hat Outer