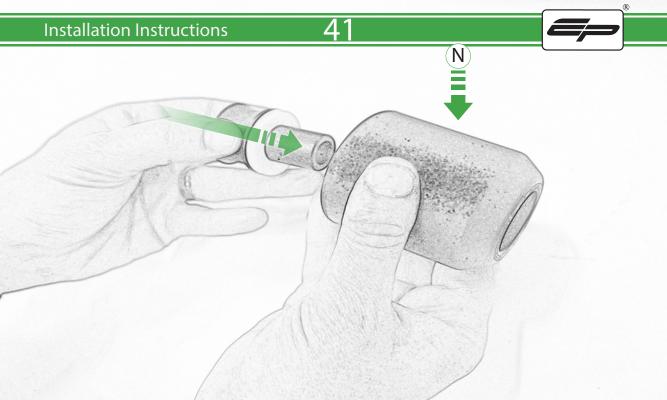

- M 2 x Bobbin Spacer
- N 2 x Large Bobbin Head

1000

 $\Delta$ 

GESESSE:

2

B

36

It is recommended that periodic inspections are made to ensure that all bolts are tightend to the specified torque settings.