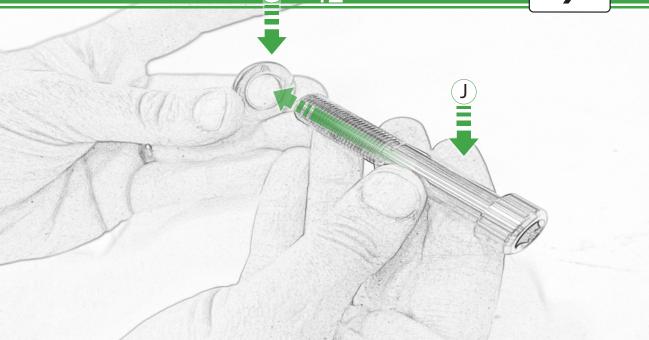

# www.evotech-performance.com Ducati Streetfighter V4 / S Crash Protection Installation Instructions

Kit Contents PRN014728

- (A) 1 x R/H Bobbin Bracket
- <sup>(B)</sup> 1 x R/H Frame Spacer (Long)
- © 1 x L/H Bobbin Bracket
- D 1 x L/H Frame Spacer (Short)
- E 1 x M12 x 90 Caphead Bolt (Left Side)
- E 1 x M12 x 110 Caphead Bolt (Right Side)
- G 2 x Polyurathane Washer
- H 2 x M12 Washer
- 1) 2 x M6 x 60 Caphead Bolt
- J 2 x M12 x 75 Caphead Bolt
- 📧 2 x Grommet Top Hat Inner
- L 2 x Grommet Top Hat Outer