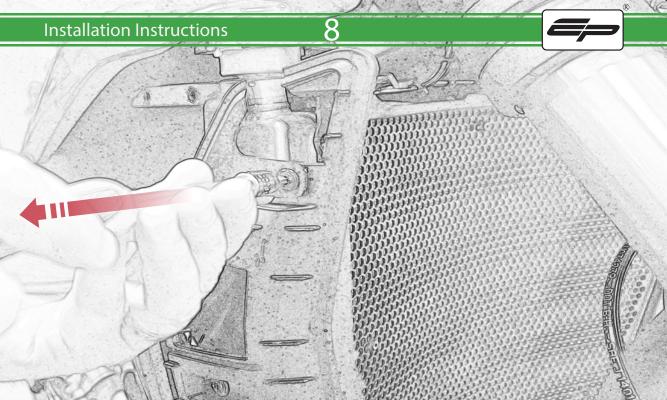

# www.evotech-performance.com Ducati Streetfighter V4 / S Crash Protection Installation Instructions



Kit Contents PRN014728

- (A) 1 x R/H Bobbin Bracket
- <sup>(B)</sup> 1 x R/H Frame Spacer (Long)
- © 1 x L/H Bobbin Bracket
- D 1 x L/H Frame Spacer (Short)
- E 1 x M12 x 90 Caphead Bolt (Left Side)
- E 1 x M12 x 110 Caphead Bolt (Right Side)
- G 2 x Polyurathane Washer
- H 2 x M12 Washer
- 1) 2 x M6 x 60 Caphead Bolt
- J 2 x M12 x 75 Caphead Bolt
- 📧 2 x Grommet Top Hat Inner
- L 2 x Grommet Top Hat Outer

- M 2 x Bobbin Spacer
- N 2 x Large Bobbin Head













1000

 $\Delta$ 



















































































GESESSE:







2

B

















36























































It is recommended that periodic inspections are made to ensure that all bolts are tightend to the specified torque settings.

Should the bike be involved in an accident a thorough inspection should be made and any components that have taken an impact, no matter how small, be replaced





www.evotech-performance.com