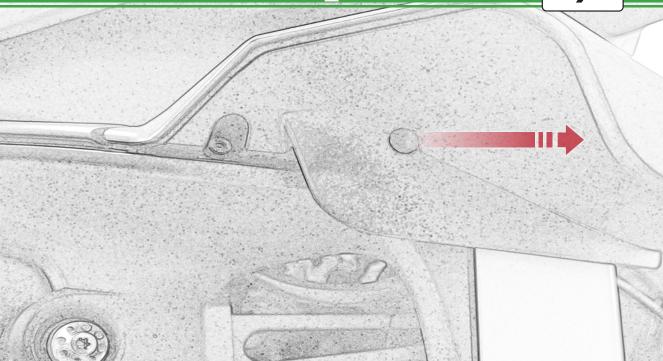

# www.evotech-performance.com Ducati Streetfighter V4 / S Crash Protection Installation Instructions

Kit Contents PRN014728

- (A) 1 x R/H Bobbin Bracket
- <sup>(B)</sup> 1 x R/H Frame Spacer (Long)
- © 1 x L/H Bobbin Bracket
- D 1 x L/H Frame Spacer (Short)
- E 1 x M12 x 90 Caphead Bolt (Left Side)
- E 1 x M12 x 110 Caphead Bolt (Right Side)
- G 2 x Polyurathane Washer
- H 2 x M12 Washer
- 1) 2 x M6 x 60 Caphead Bolt
- J 2 x M12 x 75 Caphead Bolt
- 📧 2 x Grommet Top Hat Inner
- L 2 x Grommet Top Hat Outer

- M 2 x Bobbin Spacer
- N 2 x Large Bobbin Head

1000

 $\Delta$ 

GESESSE:

2

B

36

It is recommended that periodic inspections are made to ensure that all bolts are tightend to the specified torque settings.