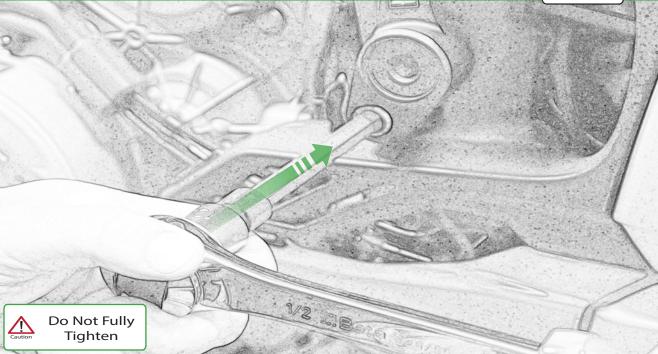

# www.evotech-performance.com Ducati Streetfighter V4 / S Crash Protection Installation Instructions



Kit Contents PRN014728

- (A) 1 x R/H Bobbin Bracket
- <sup>(B)</sup> 1 x R/H Frame Spacer (Long)
- © 1 x L/H Bobbin Bracket
- D 1 x L/H Frame Spacer (Short)
- E 1 x M12 x 90 Caphead Bolt (Left Side)
- E 1 x M12 x 110 Caphead Bolt (Right Side)
- G 2 x Polyurathane Washer
- H 2 x M12 Washer
- 1) 2 x M6 x 60 Caphead Bolt
- J 2 x M12 x 75 Caphead Bolt
- 📧 2 x Grommet Top Hat Inner
- L 2 x Grommet Top Hat Outer

- M 2 x Bobbin Spacer
- N 2 x Large Bobbin Head













1000

 $\Delta$ 



















































































GESESSE:







2

B

















36























































It is recommended that periodic inspections are made to ensure that all bolts are tightend to the specified torque settings.

Should the bike be involved in an accident a thorough inspection should be made and any components that have taken an impact, no matter how small, be replaced





www.evotech-performance.com