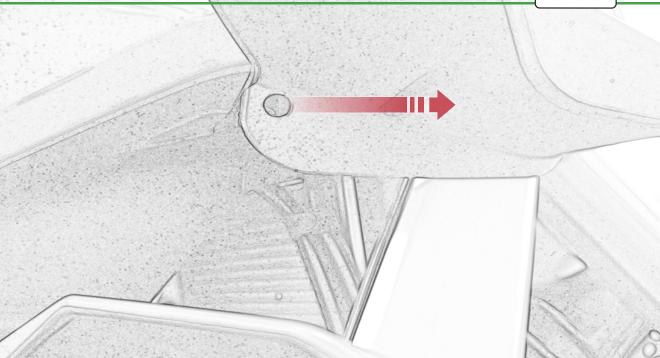

# www.evotech-performance.com Ducati Streetfighter V4 / S Crash Protection Installation Instructions

Kit Contents PRN014728

- (A) 1 x R/H Bobbin Bracket
- <sup>(B)</sup> 1 x R/H Frame Spacer (Long)
- © 1 x L/H Bobbin Bracket
- D 1 x L/H Frame Spacer (Short)
- E 1 x M12 x 90 Caphead Bolt (Left Side)
- E 1 x M12 x 110 Caphead Bolt (Right Side)
- G 2 x Polyurathane Washer
- H 2 x M12 Washer
- 1) 2 x M6 x 60 Caphead Bolt
- J 2 x M12 x 75 Caphead Bolt
- 📧 2 x Grommet Top Hat Inner
- L 2 x Grommet Top Hat Outer

- M 2 x Bobbin Spacer
- N 2 x Large Bobbin Head

1000

 $\Delta$ 

GESESSE:

2

B

36

It is recommended that periodic inspections are made to ensure that all bolts are tightend to the specified torque settings.