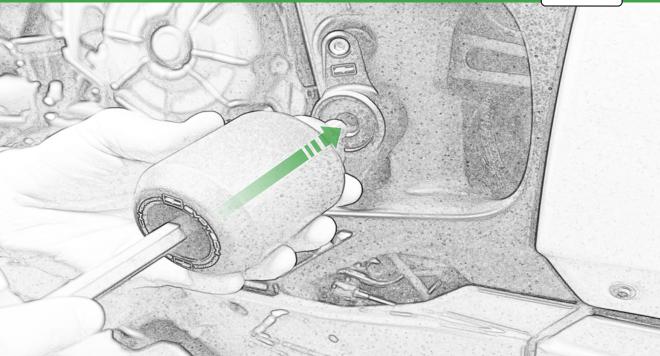

# www.evotech-performance.com Ducati Streetfighter V4 / S Crash Protection Installation Instructions

Kit Contents PRN014728

- (A) 1 x R/H Bobbin Bracket
- <sup>(B)</sup> 1 x R/H Frame Spacer (Long)
- © 1 x L/H Bobbin Bracket
- D 1 x L/H Frame Spacer (Short)
- E 1 x M12 x 90 Caphead Bolt (Left Side)
- E 1 x M12 x 110 Caphead Bolt (Right Side)
- G 2 x Polyurathane Washer
- H 2 x M12 Washer
- 1) 2 x M6 x 60 Caphead Bolt
- J 2 x M12 x 75 Caphead Bolt
- 📧 2 x Grommet Top Hat Inner
- L 2 x Grommet Top Hat Outer

- M 2 x Bobbin Spacer
- N 2 x Large Bobbin Head

1000

 $\Delta$ 

GESESSE:

2

B

36

It is recommended that periodic inspections are made to ensure that all bolts are tightend to the specified torque settings.