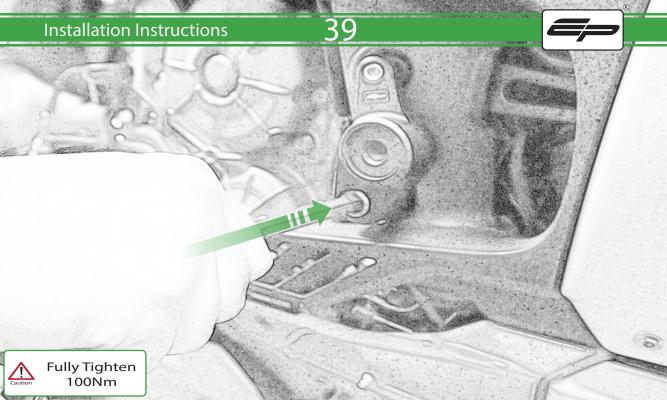

# www.evotech-performance.com Ducati Streetfighter V4 / S Crash Protection Installation Instructions



Kit Contents PRN014728

- (A) 1 x R/H Bobbin Bracket
- <sup>(B)</sup> 1 x R/H Frame Spacer (Long)
- © 1 x L/H Bobbin Bracket
- D 1 x L/H Frame Spacer (Short)
- E 1 x M12 x 90 Caphead Bolt (Left Side)
- E 1 x M12 x 110 Caphead Bolt (Right Side)
- G 2 x Polyurathane Washer
- H 2 x M12 Washer
- 1) 2 x M6 x 60 Caphead Bolt
- J 2 x M12 x 75 Caphead Bolt
- 📧 2 x Grommet Top Hat Inner
- L 2 x Grommet Top Hat Outer

- M 2 x Bobbin Spacer
- N 2 x Large Bobbin Head













1000

 $\Delta$ 



















































































GESESSE:







2

B

















36























































It is recommended that periodic inspections are made to ensure that all bolts are tightend to the specified torque settings.

Should the bike be involved in an accident a thorough inspection should be made and any components that have taken an impact, no matter how small, be replaced





www.evotech-performance.com