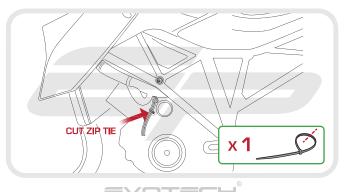

**Installation Instructions** 

### Installation Instructions



## KTM 1290 DUKE 2013 CRASH PROTECTION

#### Product Reference - 11547

#### Kit Contents

A 1 x RH Frame Bracket
 B 1 x LH Frame Bracket.

© 1 x RH Bobbin Bracket

1 x LH Bobbin Bracket

© 1 x LH Cable Bracket

(F) 2 x Bobbin Heads

N 2 x Su

(a) 2 x Superduke Bobbin Spacers (Shortest) (b) 2 x M12 - 170 x 1.25 Bolts (c) 2 x M12 - 150 x 1.25 Bolts

① 2 x M12 Washers

② 2 x M10 - 75 x 1.5 Cap Head Bolts

(c) 2 x M4 - 10 Socket Countesunk Screws

(L) 1 x Cable Ties

© 2 x Impact Absorbing Washers

(N) 2 x Superduke GT Bobbin Spacers (Shortest)





























5



























































































# Maintenance

It is recommended that periodic inspections are made to ensure that all bolts are tightend to the specified torque settings.

Should the bike be involved in an accident a thorough inspection should be made and any components that have taken an impact, no matter how small, be replaced





www.evotech-performance.com