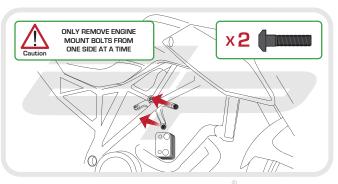

**Installation Instructions** 

### Installation Instructions



## KTM 1290 DUKE 2013 CRASH PROTECTION

#### Product Reference - 11547

#### Kit Contents

A 1 x RH Frame Bracket
 B 1 x LH Frame Bracket.

© 1 x RH Bobbin Bracket

1 x LH Bobbin Bracket

© 1 x LH Cable Bracket

(F) 2 x Bobbin Heads

N 2 x Su

(a) 2 x Superduke Bobbin Spacers (Shortest) (b) 2 x M12 - 170 x 1.25 Bolts (c) 2 x M12 - 150 x 1.25 Bolts

① 2 x M12 Washers

② 2 x M10 - 75 x 1.5 Cap Head Bolts

(c) 2 x M4 - 10 Socket Countesunk Screws

(L) 1 x Cable Ties

© 2 x Impact Absorbing Washers

(N) 2 x Superduke GT Bobbin Spacers (Shortest)





























5



























































































# Maintenance

It is recommended that periodic inspections are made to ensure that all bolts are tightend to the specified torque settings.

Should the bike be involved in an accident a thorough inspection should be made and any components that have taken an impact, no matter how small, be replaced





www.evotech-performance.com