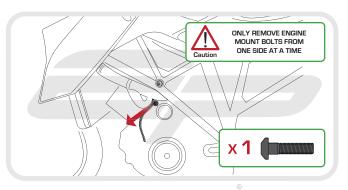

**Installation Instructions** 

### Installation Instructions



## KTM 1290 DUKE 2013 CRASH PROTECTION

#### Product Reference - 11547

#### Kit Contents

A 1 x RH Frame Bracket
 B 1 x LH Frame Bracket.

© 1 x RH Bobbin Bracket

1 x LH Bobbin Bracket

© 1 x LH Cable Bracket

(F) 2 x Bobbin Heads

N 2 x Su

(a) 2 x Superduke Bobbin Spacers (Shortest) (b) 2 x M12 - 170 x 1.25 Bolts (c) 2 x M12 - 150 x 1.25 Bolts

① 2 x M12 Washers

② 2 x M10 - 75 x 1.5 Cap Head Bolts

(c) 2 x M4 - 10 Socket Countesunk Screws

(L) 1 x Cable Ties

© 2 x Impact Absorbing Washers

(N) 2 x Superduke GT Bobbin Spacers (Shortest)





























5



























































































# Maintenance

It is recommended that periodic inspections are made to ensure that all bolts are tightend to the specified torque settings.

Should the bike be involved in an accident a thorough inspection should be made and any components that have taken an impact, no matter how small, be replaced





www.evotech-performance.com