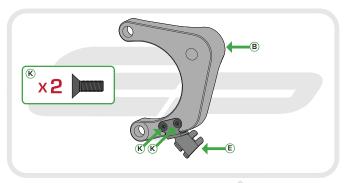

#### Kit Contents

A 1 x RH Frame Bracket
 B 1 x LH Frame Bracket.

© 1 x RH Bobbin Bracket

1 x LH Bobbin Bracket

© 1 x LH Cable Bracket

(F) 2 x Bobbin Heads

N 2 x Su

(a) 2 x Superduke Bobbin Spacers (Shortest) (b) 2 x M12 - 170 x 1.25 Bolts (c) 2 x M12 - 150 x 1.25 Bolts

① 2 x M12 Washers

② 2 x M10 - 75 x 1.5 Cap Head Bolts

(c) 2 x M4 - 10 Socket Countesunk Screws

(L) 1 x Cable Ties

© 2 x Impact Absorbing Washers

(N) 2 x Superduke GT Bobbin Spacers (Shortest)

5