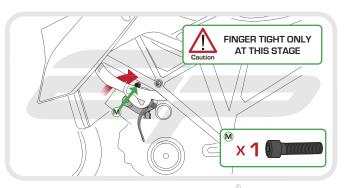

#### Kit Contents

A 1 x RH Frame Bracket
 B 1 x LH Frame Bracket.

© 1 x RH Bobbin Bracket

1 x LH Bobbin Bracket

© 1 x LH Cable Bracket

(F) 2 x Bobbin Heads

N 2 x Su

(a) 2 x Superduke Bobbin Spacers (Shortest) (b) 2 x M12 - 170 x 1.25 Bolts (c) 2 x M12 - 150 x 1.25 Bolts

① 2 x M12 Washers

② 2 x M10 - 75 x 1.5 Cap Head Bolts

(c) 2 x M4 - 10 Socket Countesunk Screws

(L) 1 x Cable Ties

© 2 x Impact Absorbing Washers

(N) 2 x Superduke GT Bobbin Spacers (Shortest)

5