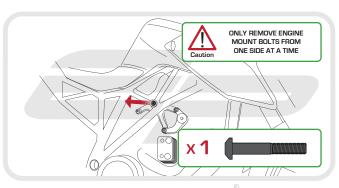

#### Kit Contents

A 1 x RH Frame Bracket
 B 1 x LH Frame Bracket.

© 1 x RH Bobbin Bracket

1 x LH Bobbin Bracket

© 1 x LH Cable Bracket

(F) 2 x Bobbin Heads

N 2 x Su

(a) 2 x Superduke Bobbin Spacers (Shortest) (b) 2 x M12 - 170 x 1.25 Bolts (c) 2 x M12 - 150 x 1.25 Bolts

① 2 x M12 Washers

② 2 x M10 - 75 x 1.5 Cap Head Bolts

(c) 2 x M4 - 10 Socket Countesunk Screws

(L) 1 x Cable Ties

© 2 x Impact Absorbing Washers

(N) 2 x Superduke GT Bobbin Spacers (Shortest)

5