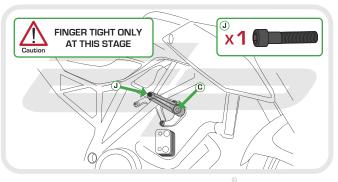

#### Kit Contents

A 1 x RH Frame Bracket
 B 1 x LH Frame Bracket.

© 1 x RH Bobbin Bracket

1 x LH Bobbin Bracket

© 1 x LH Cable Bracket

(F) 2 x Bobbin Heads

N 2 x Su

(a) 2 x Superduke Bobbin Spacers (Shortest) (b) 2 x M12 - 170 x 1.25 Bolts (c) 2 x M12 - 150 x 1.25 Bolts

① 2 x M12 Washers

② 2 x M10 - 75 x 1.5 Cap Head Bolts

(c) 2 x M4 - 10 Socket Countesunk Screws

(L) 1 x Cable Ties

© 2 x Impact Absorbing Washers

(N) 2 x Superduke GT Bobbin Spacers (Shortest)

5