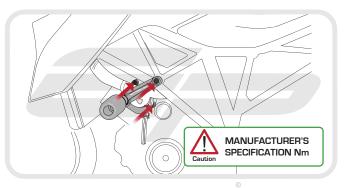

# Maintenance

It is recommended that periodic inspections are made to ensure that all bolts are tightend to the specified torque settings.

Should the bike be involved in an accident a thorough inspection should be made and any components that have taken an impact, no matter how small, be replaced