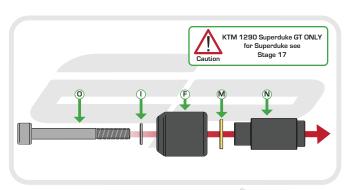

#### Kit Contents

A 1 x RH Frame Bracket
 B 1 x LH Frame Bracket.

© 1 x RH Bobbin Bracket

1 x LH Bobbin Bracket

© 1 x LH Cable Bracket

(F) 2 x Bobbin Heads

N 2 x Su

(a) 2 x Superduke Bobbin Spacers (Shortest) (b) 2 x M12 - 170 x 1.25 Bolts (c) 2 x M12 - 150 x 1.25 Bolts

① 2 x M12 Washers

② 2 x M10 - 75 x 1.5 Cap Head Bolts

(c) 2 x M4 - 10 Socket Countesunk Screws

(L) 1 x Cable Ties

© 2 x Impact Absorbing Washers

(N) 2 x Superduke GT Bobbin Spacers (Shortest)

5