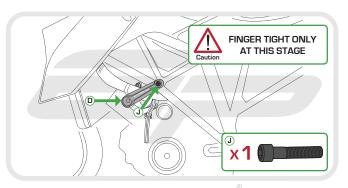

#### Kit Contents

A 1 x RH Frame Bracket
 B 1 x LH Frame Bracket.

© 1 x RH Bobbin Bracket

1 x LH Bobbin Bracket

© 1 x LH Cable Bracket

(F) 2 x Bobbin Heads

N 2 x Su

(a) 2 x Superduke Bobbin Spacers (Shortest) (b) 2 x M12 - 170 x 1.25 Bolts (c) 2 x M12 - 150 x 1.25 Bolts

① 2 x M12 Washers

② 2 x M10 - 75 x 1.5 Cap Head Bolts

(c) 2 x M4 - 10 Socket Countesunk Screws

(L) 1 x Cable Ties

© 2 x Impact Absorbing Washers

(N) 2 x Superduke GT Bobbin Spacers (Shortest)

5