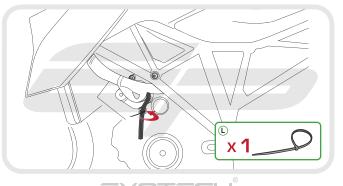

#### Kit Contents

A 1 x RH Frame Bracket
 B 1 x LH Frame Bracket.

© 1 x RH Bobbin Bracket

1 x LH Bobbin Bracket

© 1 x LH Cable Bracket

(F) 2 x Bobbin Heads

N 2 x Su

(a) 2 x Superduke Bobbin Spacers (Shortest) (b) 2 x M12 - 170 x 1.25 Bolts (c) 2 x M12 - 150 x 1.25 Bolts

① 2 x M12 Washers

② 2 x M10 - 75 x 1.5 Cap Head Bolts

(c) 2 x M4 - 10 Socket Countesunk Screws

(L) 1 x Cable Ties

© 2 x Impact Absorbing Washers

(N) 2 x Superduke GT Bobbin Spacers (Shortest)

5