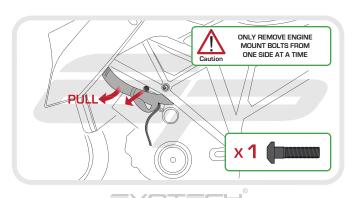

#### Kit Contents

A 1 x RH Frame Bracket
 B 1 x LH Frame Bracket.

© 1 x RH Bobbin Bracket

1 x LH Bobbin Bracket

© 1 x LH Cable Bracket

(F) 2 x Bobbin Heads

N 2 x Su

(a) 2 x Superduke Bobbin Spacers (Shortest) (b) 2 x M12 - 170 x 1.25 Bolts (c) 2 x M12 - 150 x 1.25 Bolts