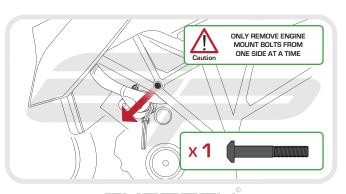

#### Kit Contents

A 1 x RH Frame Bracket
 B 1 x LH Frame Bracket.

© 1 x RH Bobbin Bracket

1 x LH Bobbin Bracket

© 1 x LH Cable Bracket

(F) 2 x Bobbin Heads

N 2 x Su

(a) 2 x Superduke Bobbin Spacers (Shortest) (b) 2 x M12 - 170 x 1.25 Bolts (c) 2 x M12 - 150 x 1.25 Bolts

① 2 x M12 Washers

② 2 x M10 - 75 x 1.5 Cap Head Bolts

(c) 2 x M4 - 10 Socket Countesunk Screws

(L) 1 x Cable Ties

© 2 x Impact Absorbing Washers

(N) 2 x Superduke GT Bobbin Spacers (Shortest)

5