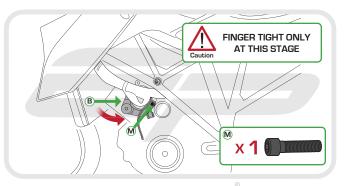

① 2 x M12 Washers

② 2 x M10 - 75 x 1.5 Cap Head Bolts

(c) 2 x M4 - 10 Socket Countesunk Screws

(L) 1 x Cable Ties

© 2 x Impact Absorbing Washers

(N) 2 x Superduke GT Bobbin Spacers (Shortest)

5