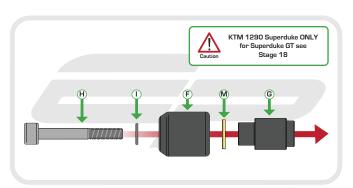

#### Kit Contents

A 1 x RH Frame Bracket
 B 1 x LH Frame Bracket.

© 1 x RH Bobbin Bracket

1 x LH Bobbin Bracket

© 1 x LH Cable Bracket

(F) 2 x Bobbin Heads

N 2 x Su

(a) 2 x Superduke Bobbin Spacers (Shortest) (b) 2 x M12 - 170 x 1.25 Bolts (c) 2 x M12 - 150 x 1.25 Bolts

① 2 x M12 Washers

② 2 x M10 - 75 x 1.5 Cap Head Bolts

(c) 2 x M4 - 10 Socket Countesunk Screws

(L) 1 x Cable Ties

© 2 x Impact Absorbing Washers

(N) 2 x Superduke GT Bobbin Spacers (Shortest)

5