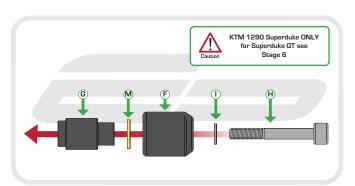

#### Kit Contents

A 1 x RH Frame Bracket
 B 1 x LH Frame Bracket.

© 1 x RH Bobbin Bracket

1 x LH Bobbin Bracket

© 1 x LH Cable Bracket

(F) 2 x Bobbin Heads

N 2 x Su

(a) 2 x Superduke Bobbin Spacers (Shortest) (b) 2 x M12 - 170 x 1.25 Bolts (c) 2 x M12 - 150 x 1.25 Bolts

① 2 x M12 Washers

② 2 x M10 - 75 x 1.5 Cap Head Bolts

(c) 2 x M4 - 10 Socket Countesunk Screws

(L) 1 x Cable Ties

© 2 x Impact Absorbing Washers

(N) 2 x Superduke GT Bobbin Spacers (Shortest)

5