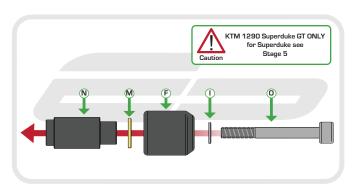

#### Kit Contents

A 1 x RH Frame Bracket
 B 1 x LH Frame Bracket.

© 1 x RH Bobbin Bracket

1 x LH Bobbin Bracket

© 1 x LH Cable Bracket

(F) 2 x Bobbin Heads

N 2 x Su

(a) 2 x Superduke Bobbin Spacers (Shortest) (b) 2 x M12 - 170 x 1.25 Bolts (c) 2 x M12 - 150 x 1.25 Bolts

① 2 x M12 Washers

② 2 x M10 - 75 x 1.5 Cap Head Bolts

(c) 2 x M4 - 10 Socket Countesunk Screws

(L) 1 x Cable Ties

© 2 x Impact Absorbing Washers

(N) 2 x Superduke GT Bobbin Spacers (Shortest)

5