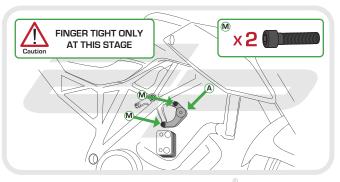

**Installation Instructions** 

### Installation Instructions



## KTM 1290 DUKE 2013 CRASH PROTECTION

#### Product Reference - 11547

#### Kit Contents

A 1 x RH Frame Bracket
 B 1 x LH Frame Bracket.

© 1 x RH Bobbin Bracket

1 x LH Bobbin Bracket

© 1 x LH Cable Bracket

(F) 2 x Bobbin Heads

N 2 x Su

(a) 2 x Superduke Bobbin Spacers (Shortest) (b) 2 x M12 - 170 x 1.25 Bolts (c) 2 x M12 - 150 x 1.25 Bolts

① 2 x M12 Washers

② 2 x M10 - 75 x 1.5 Cap Head Bolts

(c) 2 x M4 - 10 Socket Countesunk Screws

(L) 1 x Cable Ties

© 2 x Impact Absorbing Washers

(N) 2 x Superduke GT Bobbin Spacers (Shortest)





























5



























































































# Maintenance

It is recommended that periodic inspections are made to ensure that all bolts are tightend to the specified torque settings.

Should the bike be involved in an accident a thorough inspection should be made and any components that have taken an impact, no matter how small, be replaced





www.evotech-performance.com