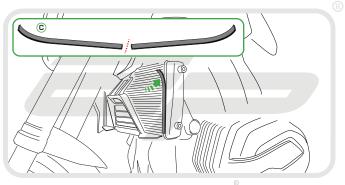

## Kit Contents

- A 1 x Radiator Guard
- B 1 x 6mm Neoprene Foam
- © 1 x 3mm Neoprene Foam
- © 2 x M5 10 Socket Button Head Screws (not needed for this model)

EVOTECH PERFORMANCE