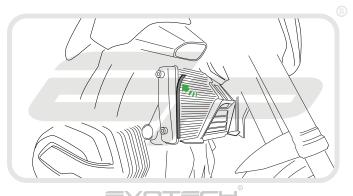

## N ESSENTIAL CHECKS 🛝

It is recommended that periodic inspections are made to ensure that dirt and debris have not become trapped between the guard and the radiator/oil cooler. Such dirt and debris would reduce the cooling efficiency of the radiator/oil cooler.

It is recommended that periodic inspections are made to ensure that all fixings are fully tightend.

www.evotech-performance.com