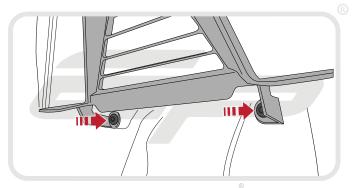

## Kit Contents

- A 1 x Radiator Guard
- B 1 x 6mm Neoprene Foam
- © 1 x 3mm Neoprene Foam
- © 2 x M5 10 Socket Button Head Screws (not needed for this model)

EVOTECH PERFORMANCE