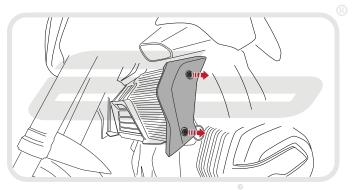

## Kit Contents

- A 1 x Radiator Guard
- B 1 x 6mm Neoprene Foam
- © 1 x 3mm Neoprene Foam
- © 2 x M5 10 Socket Button Head Screws (not needed for this model)

EVOTECH PERFORMANCE