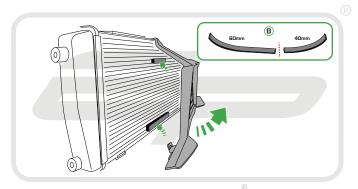

## Kit Contents

- A 1 x Radiator Guard
- B 1 x 6mm Neoprene Foam
- © 1 x 3mm Neoprene Foam
- © 2 x M5 10 Socket Button Head Screws (not needed for this model)

EVOTECH PERFORMANCE