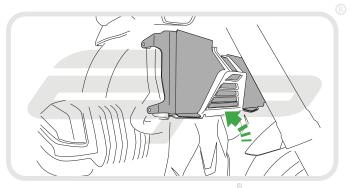

## N ESSENTIAL CHECKS 🛝

It is recommended that periodic inspections are made to ensure that dirt and debris have not become trapped between the guard and the radiator/oil cooler. Such dirt and debris would reduce the cooling efficiency of the radiator/oil cooler.