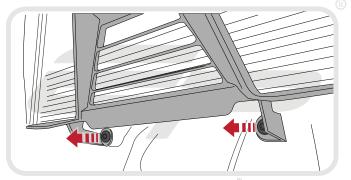

It is recommended that periodic inspections are made to ensure that all fixings are fully tightend.

www.evotech-performance.com