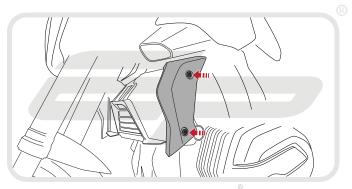

## Kit Contents

- A 1 x Radiator Guard
- B 1 x 6mm Neoprene Foam
- © 1 x 3mm Neoprene Foam
- © 2 x M5 10 Socket Button Head Screws (not needed for this model)

EVOTECH PERFORMANCE