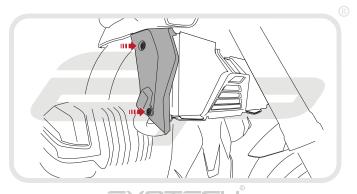

## Kit Contents

- A 1 x Radiator Guard
- B 1 x 6mm Neoprene Foam
- © 1 x 3mm Neoprene Foam
- © 2 x M5 10 Socket Button Head Screws (not needed for this model)

EVOTECH PERFORMANCE