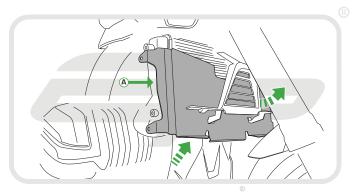

## Kit Contents

- A 1 x Radiator Guard
- B 1 x 6mm Neoprene Foam
- © 1 x 3mm Neoprene Foam
- © 2 x M5 10 Socket Button Head Screws (not needed for this model)

EVOTECH PERFORMANCE