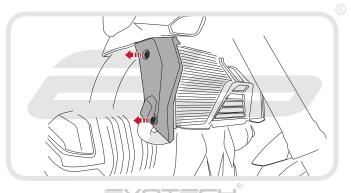

## Kit Contents

- A 1 x Radiator Guard
- B 1 x 6mm Neoprene Foam
- © 1 x 3mm Neoprene Foam
- © 2 x M5 10 Socket Button Head Screws (not needed for this model)

EVOTECH PERFORMANCE