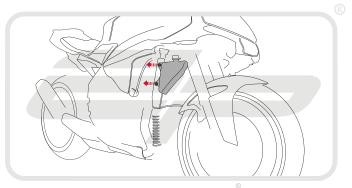

## Kit Contents

- A 1 x Oil Cooler Guard
- **B** 1 x Radiator Guard
- © 1 x Neoprene Foam

PERFORMANCE