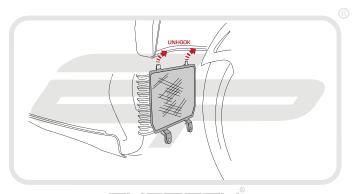

**Installation Instructions** 

## Installation Instructions



YAMAHA YZF-R1 2015 RADIATOR GUAD AND OIL COOLER GUARD SET

Product Reference - 12281 and 12282

## Kit Contents

- A 1 x Oil Cooler Guard
- **B** 1 x Radiator Guard
- © 1 x Neoprene Foam































PERFORMANCE























































## **13**















Reverse Stages 10, 9 and 6 - 1







## N ESSENTIAL CHECKS 🛝



It is recommended that periodic inspections are made to ensure that dirt and debris have not become trapped between the guard and the radiator/oil cooler. Such dirt and debris would reduce the cooling efficiency of the radiator/oil cooler.

It is recommended that periodic inspections are made to ensure that all fixings are fully tightend.





www.evotech-performance.com