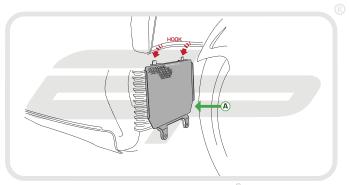

**Installation Instructions** 

## Installation Instructions



YAMAHA YZF-R1 2015 RADIATOR GUAD AND OIL COOLER GUARD SET

Product Reference - 12281 and 12282

## Kit Contents

- A 1 x Oil Cooler Guard
- **B** 1 x Radiator Guard
- © 1 x Neoprene Foam































PERFORMANCE























































## **13**















Reverse Stages 10, 9 and 6 - 1







## N ESSENTIAL CHECKS 🛝



It is recommended that periodic inspections are made to ensure that dirt and debris have not become trapped between the guard and the radiator/oil cooler. Such dirt and debris would reduce the cooling efficiency of the radiator/oil cooler.

It is recommended that periodic inspections are made to ensure that all fixings are fully tightend.





www.evotech-performance.com