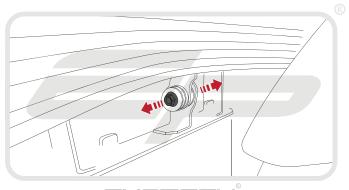

**Installation Instructions** 

## Installation Instructions



YAMAHA YZF-R1 2015 RADIATOR GUAD AND OIL COOLER GUARD SET

Product Reference - 12281 and 12282

## Kit Contents

- A 1 x Oil Cooler Guard
- **B** 1 x Radiator Guard
- © 1 x Neoprene Foam































PERFORMANCE























































## **13**















Reverse Stages 10, 9 and 6 - 1







## N ESSENTIAL CHECKS 🛝



It is recommended that periodic inspections are made to ensure that dirt and debris have not become trapped between the guard and the radiator/oil cooler. Such dirt and debris would reduce the cooling efficiency of the radiator/oil cooler.

It is recommended that periodic inspections are made to ensure that all fixings are fully tightend.





www.evotech-performance.com