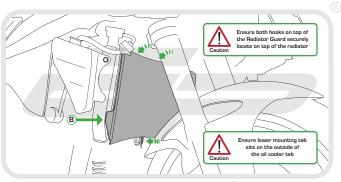

## N ESSENTIAL CHECKS 🛝

It is recommended that periodic inspections are made to ensure that dirt and debris have not become trapped between the guard and the radiator/oil cooler. Such dirt and debris would reduce the cooling efficiency of the radiator/oil cooler.

It is recommended that periodic inspections are made to ensure that all fixings are fully tightend.

www.evotech-performance.com