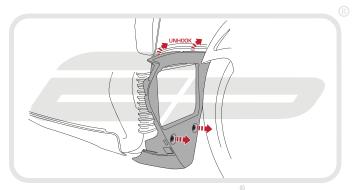

**Installation Instructions** 

## Installation Instructions



YAMAHA YZF-R1 2015 RADIATOR GUAD AND OIL COOLER GUARD SET

Product Reference - 12281 and 12282

## Kit Contents

- A 1 x Oil Cooler Guard
- **B** 1 x Radiator Guard
- © 1 x Neoprene Foam































PERFORMANCE























































## **13**















Reverse Stages 10, 9 and 6 - 1







## N ESSENTIAL CHECKS 🛝



It is recommended that periodic inspections are made to ensure that dirt and debris have not become trapped between the guard and the radiator/oil cooler. Such dirt and debris would reduce the cooling efficiency of the radiator/oil cooler.

It is recommended that periodic inspections are made to ensure that all fixings are fully tightend.





www.evotech-performance.com