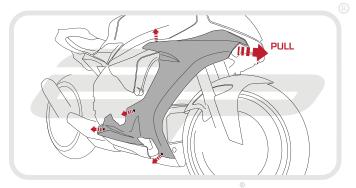

**Installation Instructions** 

## Installation Instructions



YAMAHA YZF-R1 2015 RADIATOR GUAD AND OIL COOLER GUARD SET

Product Reference - 12281 and 12282

## Kit Contents

- A 1 x Oil Cooler Guard
- **B** 1 x Radiator Guard
- © 1 x Neoprene Foam































PERFORMANCE























































## **13**















Reverse Stages 10, 9 and 6 - 1







## N ESSENTIAL CHECKS 🛝



It is recommended that periodic inspections are made to ensure that dirt and debris have not become trapped between the guard and the radiator/oil cooler. Such dirt and debris would reduce the cooling efficiency of the radiator/oil cooler.

It is recommended that periodic inspections are made to ensure that all fixings are fully tightend.





www.evotech-performance.com