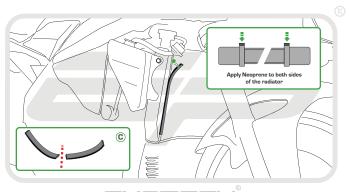

## Kit Contents

- A 1 x Oil Cooler Guard
- **B** 1 x Radiator Guard
- © 1 x Neoprene Foam

PERFORMANCE