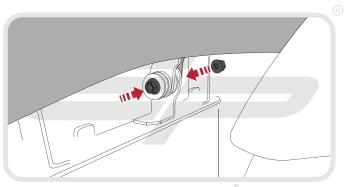

**Installation Instructions** 

## Installation Instructions



YAMAHA YZF-R1 2015 RADIATOR GUAD AND OIL COOLER GUARD SET

Product Reference - 12281 and 12282

## Kit Contents

- A 1 x Oil Cooler Guard
- **B** 1 x Radiator Guard
- © 1 x Neoprene Foam































PERFORMANCE























































## **13**















Reverse Stages 10, 9 and 6 - 1







## N ESSENTIAL CHECKS 🛝



It is recommended that periodic inspections are made to ensure that dirt and debris have not become trapped between the guard and the radiator/oil cooler. Such dirt and debris would reduce the cooling efficiency of the radiator/oil cooler.

It is recommended that periodic inspections are made to ensure that all fixings are fully tightend.





www.evotech-performance.com