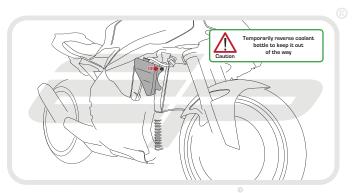

## Kit Contents

- A 1 x Oil Cooler Guard
- **B** 1 x Radiator Guard
- © 1 x Neoprene Foam

PERFORMANCE