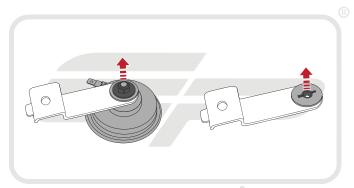

## Kit Contents

- A 1 x Radiator Guard
- B 1 x Horn Bracket
- © 1 x Neoprene Foam

2