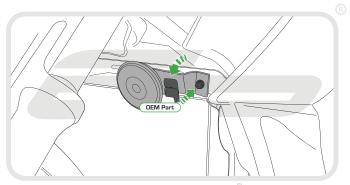

## Kit Contents

- A 1 x Radiator Guard
- B 1 x Horn Bracket
- © 1 x Neoprene Foam

2

## Installation Instructions

Reverse Stages 3 - 1