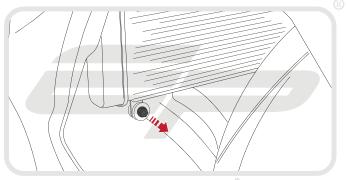

**Installation Instructions** 

## Installation Instructions



KAWASAKI NINJA 300 RADIATOR GUARD

Product Reference - 12757

## Kit Contents

- A 1 x Radiator Guard
- B 1 x Horn Bracket
- © 1 x Neoprene Foam











2





















































## Installation Instructions







































Reverse Stages 3 - 1







## N ESSENTIAL CHECKS 🛝



It is recommended that periodic inspections are made to ensure that dirt and debris have not become trapped between the guard and the radiator/oil cooler. Such dirt and debris would reduce the cooling efficiency of the radiator/oil cooler.

It is recommended that periodic inspections are made to ensure that all fixings are fully tightend.





www.evotech-performance.com