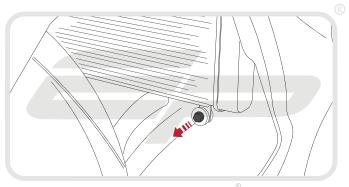

**Installation Instructions** 

## Installation Instructions



KAWASAKI NINJA 300 RADIATOR GUARD

Product Reference - 12757

## Kit Contents

- A 1 x Radiator Guard
- B 1 x Horn Bracket
- © 1 x Neoprene Foam











2





















































## Installation Instructions







































Reverse Stages 3 - 1







## N ESSENTIAL CHECKS 🛝



It is recommended that periodic inspections are made to ensure that dirt and debris have not become trapped between the guard and the radiator/oil cooler. Such dirt and debris would reduce the cooling efficiency of the radiator/oil cooler.

It is recommended that periodic inspections are made to ensure that all fixings are fully tightend.





www.evotech-performance.com