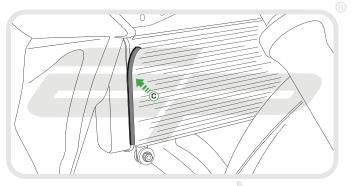

## Kit Contents

- A 1 x Radiator Guard
- B 1 x Horn Bracket
- © 1 x Neoprene Foam

2