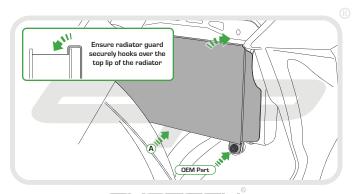

## Kit Contents

- A 1 x Radiator Guard
- B 1 x Horn Bracket
- © 1 x Neoprene Foam

2

## Installation Instructions

Reverse Stages 3 - 1