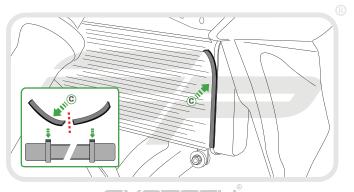

## Kit Contents

- A 1 x Radiator Guard
- B 1 x Horn Bracket
- © 1 x Neoprene Foam

2