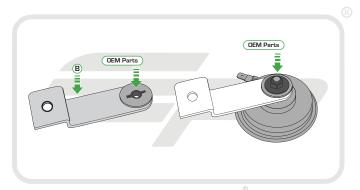

## Kit Contents

- A 1 x Radiator Guard
- B 1 x Horn Bracket
- © 1 x Neoprene Foam

2