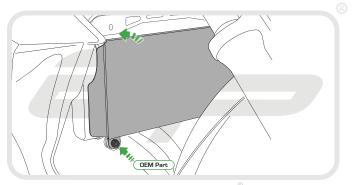

## Kit Contents

- A 1 x Radiator Guard
- B 1 x Horn Bracket
- © 1 x Neoprene Foam

2

## Installation Instructions

Reverse Stages 3 - 1