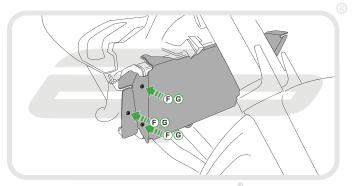

## Kit Contents

- A 1 x Radiator Guard
- **B** 1 x RH Bracket
- © 1 x LH Bracket
- © 5 x M6 12 Socket Button Head Screws
- © 5 x M6 Washers
- F 6 x M4 8 Socket Button Head Screws
- @ 6 x M4 Washers

PERFORMANCE

Reverse Stages 3, 2, 1