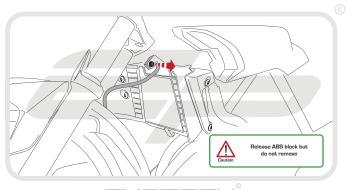

## N ESSENTIAL CHECKS 🛝

It is recommended that periodic inspections are made to ensure that dirt and debris have not become trapped between the guard and the radiator/oil cooler. Such dirt and debris would reduce the cooling efficiency of the radiator/oil cooler.