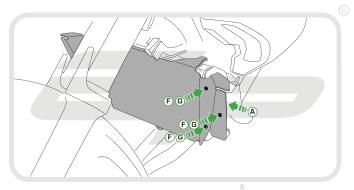

## Kit Contents

- A 1 x Radiator Guard
- **B** 1 x RH Bracket
- © 1 x LH Bracket
- © 5 x M6 12 Socket Button Head Screws
- © 5 x M6 Washers
- F 6 x M4 8 Socket Button Head Screws
- @ 6 x M4 Washers

PERFORMANCE