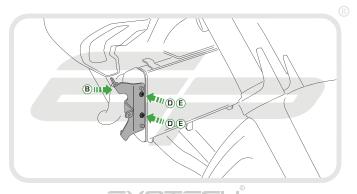

## Kit Contents

- A 1 x Radiator Guard
- **B** 1 x RH Bracket
- © 1 x LH Bracket
- © 5 x M6 12 Socket Button Head Screws
- © 5 x M6 Washers
- F 6 x M4 8 Socket Button Head Screws
- @ 6 x M4 Washers

PERFORMANCE