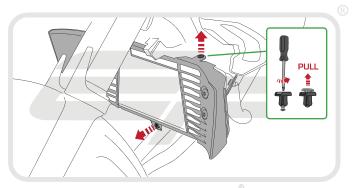

**Installation Instructions** 



## YAMAHA MT-03 2016 RADAITOR GUARD

Product Reference - 13065

## Kit Contents

- A 1 x Radiator Guard
- **B** 1 x RH Bracket
- © 1 x LH Bracket
- © 5 x M6 12 Socket Button Head Screws
- © 5 x M6 Washers
- F 6 x M4 8 Socket Button Head Screws
- @ 6 x M4 Washers

















PERFORMANCE







































































Reverse Stages 3, 2, 1







## N ESSENTIAL CHECKS 🛝



It is recommended that periodic inspections are made to ensure that dirt and debris have not become trapped between the guard and the radiator/oil cooler. Such dirt and debris would reduce the cooling efficiency of the radiator/oil cooler.

It is recommended that periodic inspections are made to ensure that all fixings are fully tightend.





www.evotech-performance.com