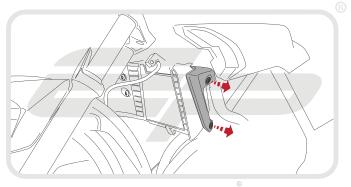

**Installation Instructions** 



## YAMAHA MT-03 2016 RADAITOR GUARD

Product Reference - 13065

## Kit Contents

- A 1 x Radiator Guard
- **B** 1 x RH Bracket
- © 1 x LH Bracket
- © 5 x M6 12 Socket Button Head Screws
- © 5 x M6 Washers
- F 6 x M4 8 Socket Button Head Screws
- @ 6 x M4 Washers

















PERFORMANCE







































































Reverse Stages 3, 2, 1







## N ESSENTIAL CHECKS 🛝



It is recommended that periodic inspections are made to ensure that dirt and debris have not become trapped between the guard and the radiator/oil cooler. Such dirt and debris would reduce the cooling efficiency of the radiator/oil cooler.

It is recommended that periodic inspections are made to ensure that all fixings are fully tightend.





www.evotech-performance.com