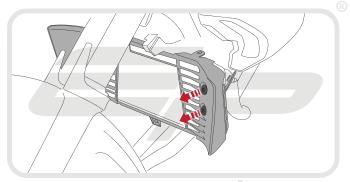

## Kit Contents

- A 1 x Radiator Guard
- **B** 1 x RH Bracket
- © 1 x LH Bracket
- © 5 x M6 12 Socket Button Head Screws
- © 5 x M6 Washers
- F 6 x M4 8 Socket Button Head Screws
- @ 6 x M4 Washers

PERFORMANCE