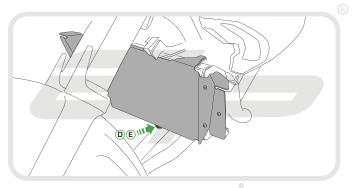

## Kit Contents

- A 1 x Radiator Guard
- **B** 1 x RH Bracket
- © 1 x LH Bracket
- © 5 x M6 12 Socket Button Head Screws
- © 5 x M6 Washers
- F 6 x M4 8 Socket Button Head Screws
- @ 6 x M4 Washers

PERFORMANCE

Reverse Stages 3, 2, 1