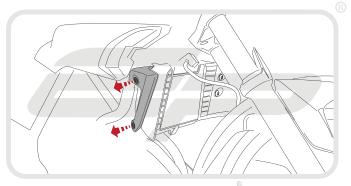

**Installation Instructions** 



## YAMAHA MT-03 2016 RADAITOR GUARD

Product Reference - 13065

## Kit Contents

- A 1 x Radiator Guard
- **B** 1 x RH Bracket
- © 1 x LH Bracket
- © 5 x M6 12 Socket Button Head Screws
- © 5 x M6 Washers
- F 6 x M4 8 Socket Button Head Screws
- @ 6 x M4 Washers

















PERFORMANCE







































































Reverse Stages 3, 2, 1







## N ESSENTIAL CHECKS 🛝



It is recommended that periodic inspections are made to ensure that dirt and debris have not become trapped between the guard and the radiator/oil cooler. Such dirt and debris would reduce the cooling efficiency of the radiator/oil cooler.

It is recommended that periodic inspections are made to ensure that all fixings are fully tightend.





www.evotech-performance.com