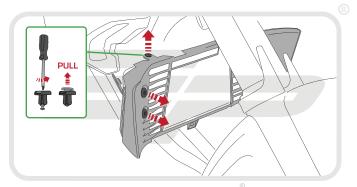

## Kit Contents

- A 1 x Radiator Guard
- **B** 1 x RH Bracket
- © 1 x LH Bracket
- © 5 x M6 12 Socket Button Head Screws
- © 5 x M6 Washers
- F 6 x M4 8 Socket Button Head Screws
- @ 6 x M4 Washers

PERFORMANCE