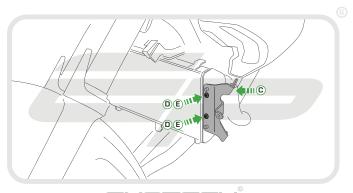

## Kit Contents

- A 1 x Radiator Guard
- **B** 1 x RH Bracket
- © 1 x LH Bracket
- © 5 x M6 12 Socket Button Head Screws
- © 5 x M6 Washers
- F 6 x M4 8 Socket Button Head Screws
- @ 6 x M4 Washers

PERFORMANCE