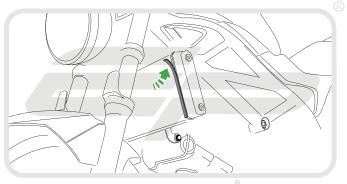

## Kit Contents

- 1 x Radiator Guard
- B 1 x Neoprene Foam

PERFORMANCE

PERFORMANCE