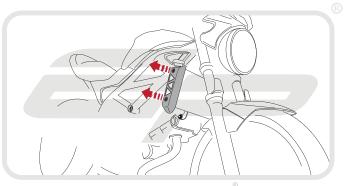

## Kit Contents

- 1 x Radiator Guard
- B 1 x Neoprene Foam

PERFORMANCE

PERFORMANCE