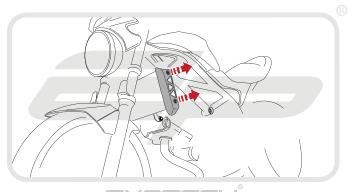

## Kit Contents

- 1 x Radiator Guard
- B 1 x Neoprene Foam

PERFORMANCE

PERFORMANCE