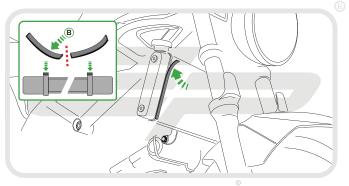

## Kit Contents

- 1 x Radiator Guard
- B 1 x Neoprene Foam

PERFORMANCE

PERFORMANCE