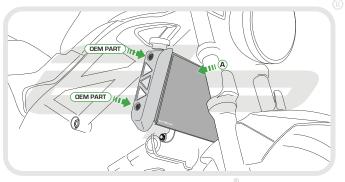

## Kit Contents

- 1 x Radiator Guard
- B 1 x Neoprene Foam

PERFORMANCE

PERFORMANCE