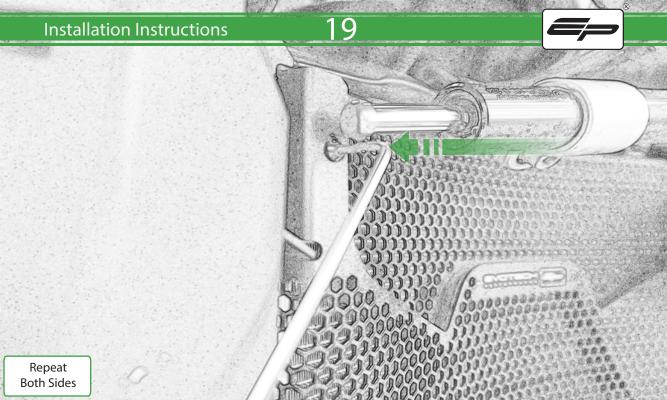

## Kit Contents PRN014919

- (A) 2 x M4 x 12 Button Head Bolts
- B 2 x Cable Ties
- © 4 x Rubber Bungs

Repeat Both Sides

Repeat Both Sides <del>13</del>

Locate round holes amongst hexagons.

Push Rubber Spacer through from the back of the guard so Hexagonal shape sits on the front face