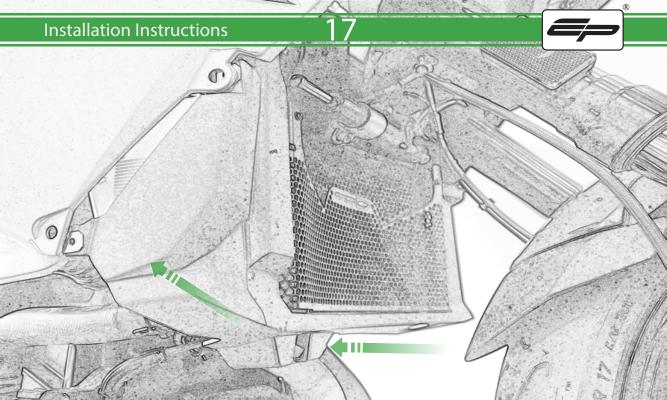

## Installation Instructions

It is recommended that periodic inspections are made to ensure that dirt and debris have not become trapped between the guard and the radiator/oil cooler. Such dirt and debris would reduce the cooling efficiency of the radiator/oil cooler.

It is recommended that periodic inspections are made to ensure that all fixings are fully tightend.

www.evotech-performance.com