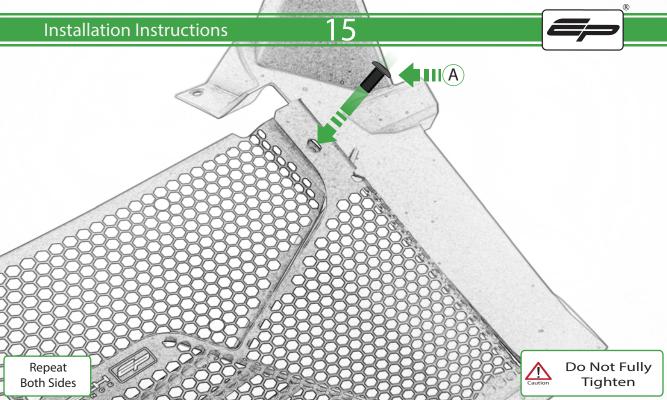

## Kit Contents PRN014919

- (A) 2 x M4 x 12 Button Head Bolts
- B 2 x Cable Ties
- © 4 x Rubber Bungs

Repeat Both Sides

Repeat Both Sides <del>13</del>

Locate round holes amongst hexagons.

Push Rubber Spacer through from the back of the guard so Hexagonal shape sits on the front face