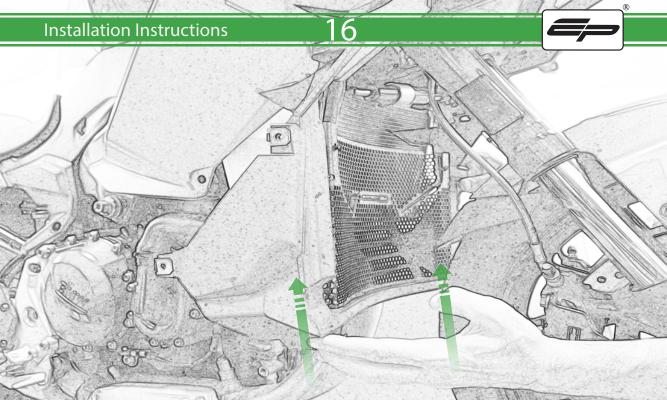

## Installation Instructions

It is recommended that periodic inspections are made to ensure that dirt and debris have not become trapped between the guard and the radiator/oil cooler. Such dirt and debris would reduce the cooling efficiency of the radiator/oil cooler.