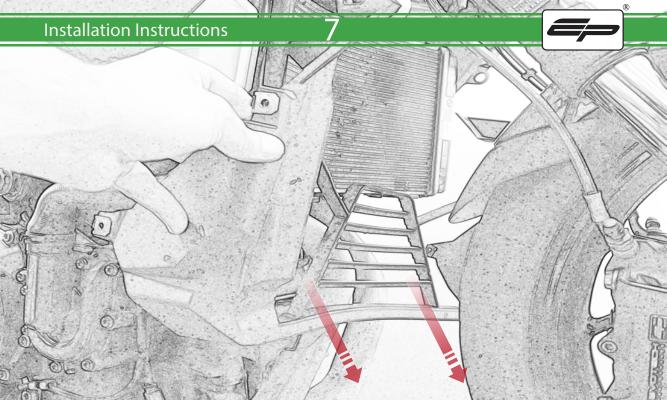

## Kit Contents PRN014919

- (A) 2 x M4 x 12 Button Head Bolts
- B 2 x Cable Ties
- © 4 x Rubber Bungs

Repeat Both Sides

Repeat Both Sides <del>13</del>

Locate round holes amongst hexagons.

Push Rubber Spacer through from the back of the guard so Hexagonal shape sits on the front face