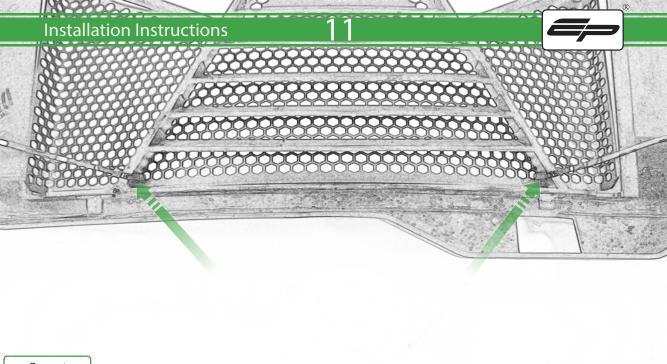

## Kit Contents PRN014919

- (A) 2 x M4 x 12 Button Head Bolts
- B 2 x Cable Ties
- © 4 x Rubber Bungs

Repeat Both Sides

Repeat Both Sides <del>13</del>

Locate round holes amongst hexagons.

Push Rubber Spacer through from the back of the guard so Hexagonal shape sits on the front face