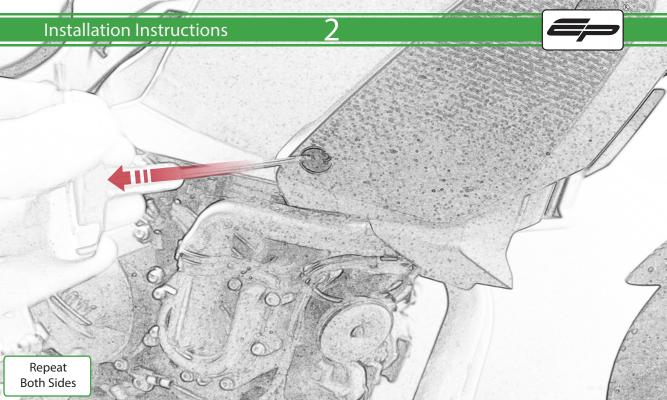

## Kit Contents PRN014919

- (A) 2 x M4 x 12 Button Head Bolts
- B 2 x Cable Ties
- © 4 x Rubber Bungs

Repeat Both Sides

Repeat Both Sides <del>13</del>

Locate round holes amongst hexagons.

Push Rubber Spacer through from the back of the guard so Hexagonal shape sits on the front face