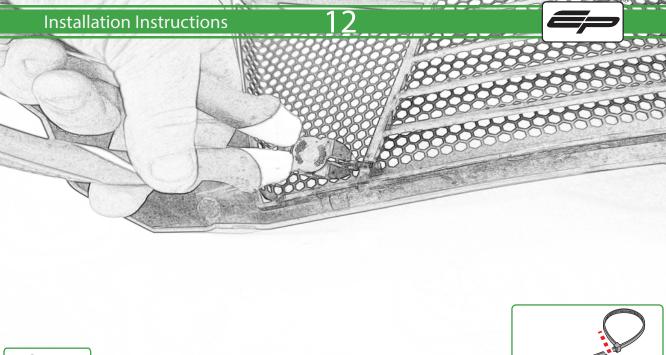

## Kit Contents PRN014919

- (A) 2 x M4 x 12 Button Head Bolts
- B 2 x Cable Ties
- © 4 x Rubber Bungs

Repeat Both Sides

Repeat Both Sides <del>13</del>

Locate round holes amongst hexagons.

Push Rubber Spacer through from the back of the guard so Hexagonal shape sits on the front face