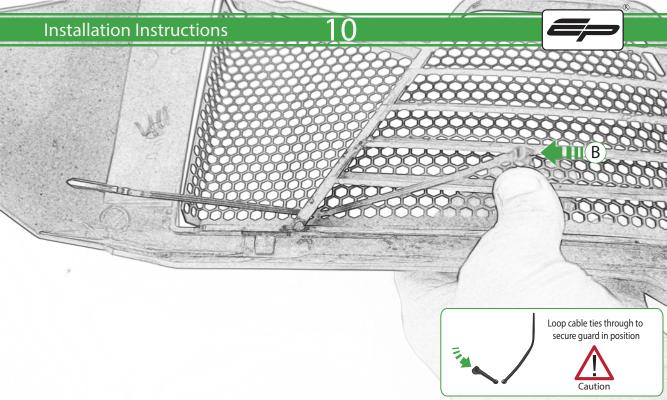

## Kit Contents PRN014919

- (A) 2 x M4 x 12 Button Head Bolts
- B 2 x Cable Ties
- © 4 x Rubber Bungs

Repeat Both Sides

Repeat Both Sides <del>13</del>

Locate round holes amongst hexagons.

Push Rubber Spacer through from the back of the guard so Hexagonal shape sits on the front face