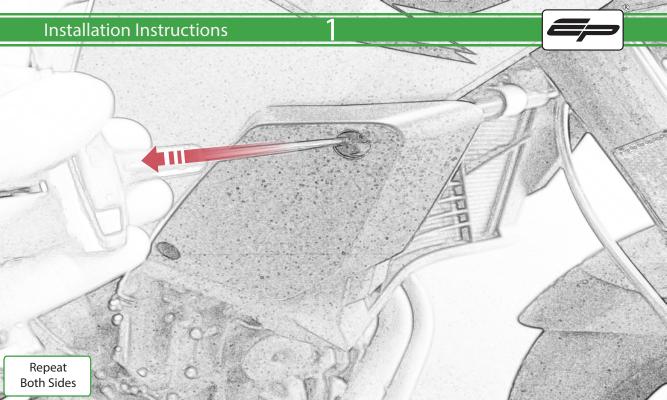

## Kit Contents PRN014919

- (A) 2 x M4 x 12 Button Head Bolts
- B 2 x Cable Ties
- © 4 x Rubber Bungs

Repeat Both Sides

Repeat Both Sides <del>13</del>

Locate round holes amongst hexagons.

Push Rubber Spacer through from the back of the guard so Hexagonal shape sits on the front face