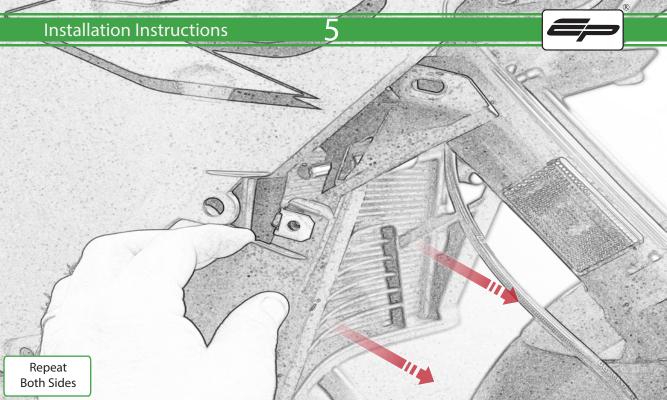

## Kit Contents PRN014919

- (A) 2 x M4 x 12 Button Head Bolts
- B 2 x Cable Ties
- © 4 x Rubber Bungs

Repeat Both Sides

Repeat Both Sides <del>13</del>

Locate round holes amongst hexagons.

Push Rubber Spacer through from the back of the guard so Hexagonal shape sits on the front face