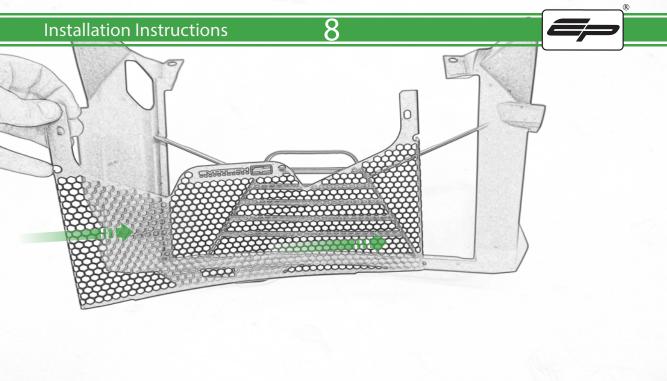

## Kit Contents PRN014919

- (A) 2 x M4 x 12 Button Head Bolts
- B 2 x Cable Ties
- © 4 x Rubber Bungs

Repeat Both Sides

Repeat Both Sides <del>13</del>

Locate round holes amongst hexagons.

Push Rubber Spacer through from the back of the guard so Hexagonal shape sits on the front face