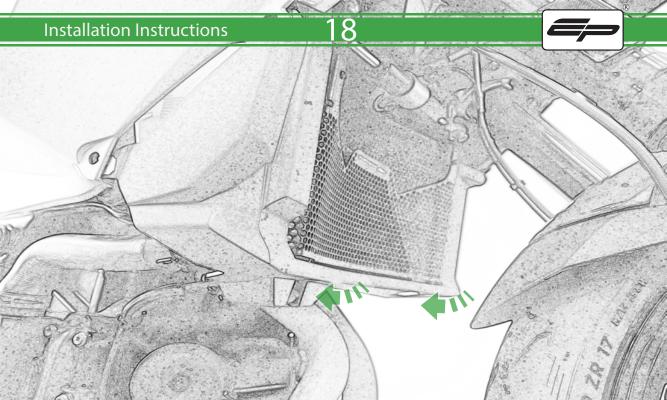

## Kit Contents PRN014919

- (A) 2 x M4 x 12 Button Head Bolts
- B 2 x Cable Ties
- © 4 x Rubber Bungs

Repeat Both Sides

Repeat Both Sides <del>13</del>

Locate round holes amongst hexagons.

Push Rubber Spacer through from the back of the guard so Hexagonal shape sits on the front face