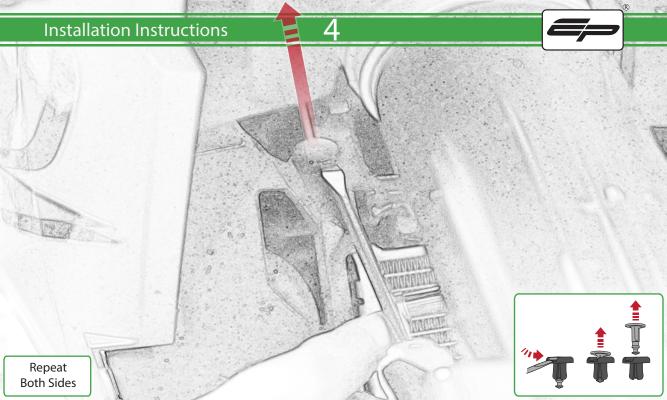

## Kit Contents PRN014919

- (A) 2 x M4 x 12 Button Head Bolts
- B 2 x Cable Ties
- © 4 x Rubber Bungs

Repeat Both Sides

Repeat Both Sides <del>13</del>

Locate round holes amongst hexagons.

Push Rubber Spacer through from the back of the guard so Hexagonal shape sits on the front face