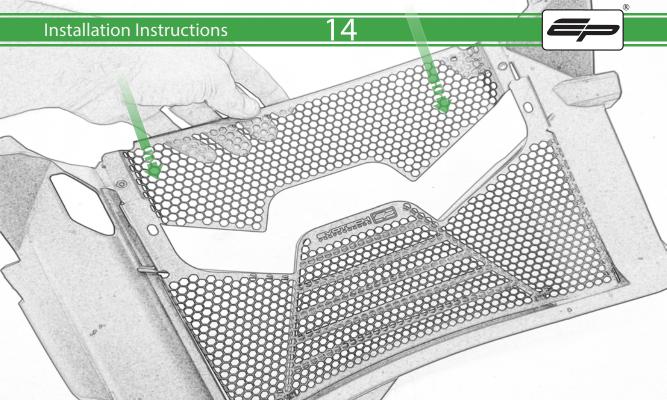

## Kit Contents PRN014919

- (A) 2 x M4 x 12 Button Head Bolts
- B 2 x Cable Ties
- © 4 x Rubber Bungs

Repeat Both Sides

Repeat Both Sides <del>13</del>

Locate round holes amongst hexagons.

Push Rubber Spacer through from the back of the guard so Hexagonal shape sits on the front face