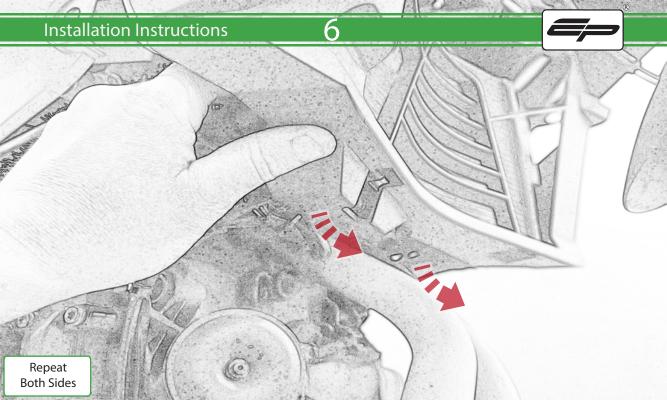

## Kit Contents PRN014919

- (A) 2 x M4 x 12 Button Head Bolts
- B 2 x Cable Ties
- © 4 x Rubber Bungs

Repeat Both Sides

Repeat Both Sides <del>13</del>

Locate round holes amongst hexagons.

Push Rubber Spacer through from the back of the guard so Hexagonal shape sits on the front face