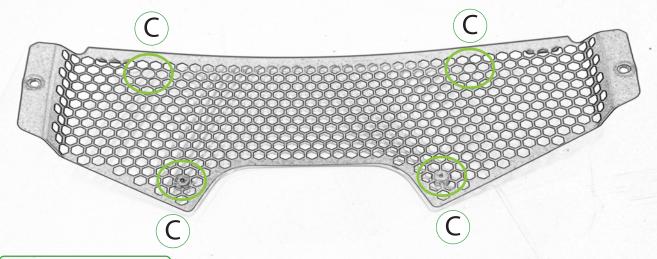

## Kit Contents PRN014919

- (A) 2 x M4 x 12 Button Head Bolts
- B 2 x Cable Ties
- © 4 x Rubber Bungs

Repeat Both Sides

Repeat Both Sides <del>13</del>

Locate round holes amongst hexagons.

Push Rubber Spacer through from the back of the guard so Hexagonal shape sits on the front face