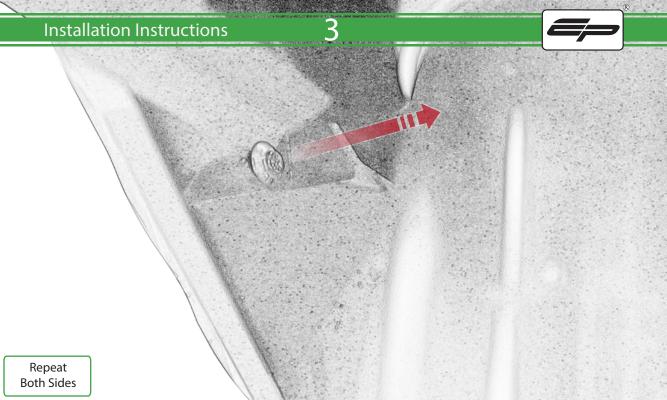

## Kit Contents PRN014919

- (A) 2 x M4 x 12 Button Head Bolts
- B 2 x Cable Ties
- © 4 x Rubber Bungs

Repeat Both Sides

Repeat Both Sides <del>13</del>

Locate round holes amongst hexagons.

Push Rubber Spacer through from the back of the guard so Hexagonal shape sits on the front face