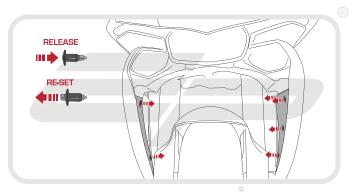

**Installation Instructions** 

## Installation Instructions



YAMAHA YZF-R1 2015 RADIATOR GUARD

Product Reference - 12281

## Kit Contents

- A 1 x Radiator Guard
- B 1 x Neoprene Foam













































































## Installation Instructions

























## N ESSENTIAL CHECKS 🛝



It is recommended that periodic inspections are made to ensure that dirt and debris have not become trapped between the guard and the radiator/oil cooler. Such dirt and debris would reduce the cooling efficiency of the radiator/oil cooler.

It is recommended that periodic inspections are made to ensure that all fixings are fully tightend.





www.evotech-performance.com