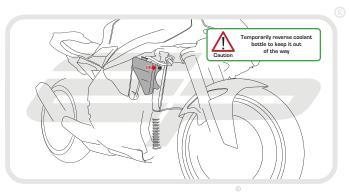

**Installation Instructions** 

## Installation Instructions



YAMAHA YZF-R1 2015 RADIATOR GUARD

Product Reference - 12281

## Kit Contents

- A 1 x Radiator Guard
- B 1 x Neoprene Foam













































































## Installation Instructions

























## N ESSENTIAL CHECKS 🛝



It is recommended that periodic inspections are made to ensure that dirt and debris have not become trapped between the guard and the radiator/oil cooler. Such dirt and debris would reduce the cooling efficiency of the radiator/oil cooler.

It is recommended that periodic inspections are made to ensure that all fixings are fully tightend.





www.evotech-performance.com