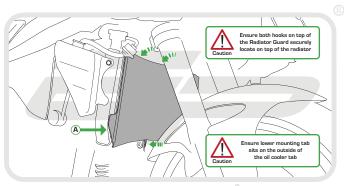

## N ESSENTIAL CHECKS 🛝

It is recommended that periodic inspections are made to ensure that dirt and debris have not become trapped between the guard and the radiator/oil cooler. Such dirt and debris would reduce the cooling efficiency of the radiator/oil cooler.