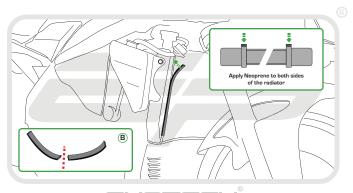

**Installation Instructions** 

## Installation Instructions



YAMAHA YZF-R1 2015 RADIATOR GUARD

Product Reference - 12281

## Kit Contents

- A 1 x Radiator Guard
- B 1 x Neoprene Foam













































































## Installation Instructions

























## N ESSENTIAL CHECKS 🛝



It is recommended that periodic inspections are made to ensure that dirt and debris have not become trapped between the guard and the radiator/oil cooler. Such dirt and debris would reduce the cooling efficiency of the radiator/oil cooler.

It is recommended that periodic inspections are made to ensure that all fixings are fully tightend.





www.evotech-performance.com