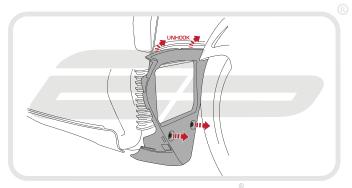

**Installation Instructions** 

## Installation Instructions



YAMAHA YZF-R1 2015 RADIATOR GUARD

Product Reference - 12281

## Kit Contents

- A 1 x Radiator Guard
- B 1 x Neoprene Foam













































































## Installation Instructions

























## N ESSENTIAL CHECKS 🛝



It is recommended that periodic inspections are made to ensure that dirt and debris have not become trapped between the guard and the radiator/oil cooler. Such dirt and debris would reduce the cooling efficiency of the radiator/oil cooler.

It is recommended that periodic inspections are made to ensure that all fixings are fully tightend.





www.evotech-performance.com