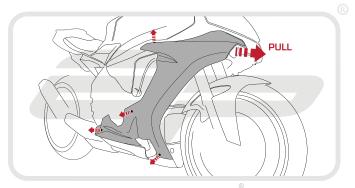

**Installation Instructions** 

## Installation Instructions



YAMAHA YZF-R1 2015 RADIATOR GUARD

Product Reference - 12281

## Kit Contents

- A 1 x Radiator Guard
- B 1 x Neoprene Foam













































































## Installation Instructions

























## N ESSENTIAL CHECKS 🛝



It is recommended that periodic inspections are made to ensure that dirt and debris have not become trapped between the guard and the radiator/oil cooler. Such dirt and debris would reduce the cooling efficiency of the radiator/oil cooler.

It is recommended that periodic inspections are made to ensure that all fixings are fully tightend.





www.evotech-performance.com