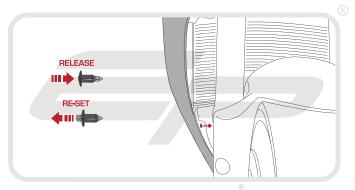

**Installation Instructions** 

## Installation Instructions



YAMAHA YZF-R1 2015 RADIATOR GUARD

Product Reference - 12281

## Kit Contents

- A 1 x Radiator Guard
- B 1 x Neoprene Foam













































































## Installation Instructions

























## N ESSENTIAL CHECKS 🛝



It is recommended that periodic inspections are made to ensure that dirt and debris have not become trapped between the guard and the radiator/oil cooler. Such dirt and debris would reduce the cooling efficiency of the radiator/oil cooler.

It is recommended that periodic inspections are made to ensure that all fixings are fully tightend.





www.evotech-performance.com