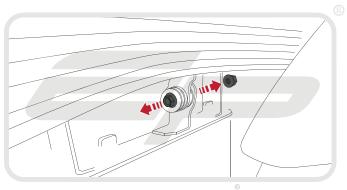

**Installation Instructions** 

## Installation Instructions



YAMAHA YZF-R1 2015 RADIATOR GUARD

Product Reference - 12281

## Kit Contents

- A 1 x Radiator Guard
- B 1 x Neoprene Foam













































































## Installation Instructions

























## N ESSENTIAL CHECKS 🛝



It is recommended that periodic inspections are made to ensure that dirt and debris have not become trapped between the guard and the radiator/oil cooler. Such dirt and debris would reduce the cooling efficiency of the radiator/oil cooler.

It is recommended that periodic inspections are made to ensure that all fixings are fully tightend.





www.evotech-performance.com