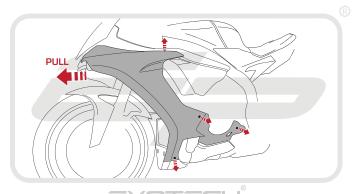

**Installation Instructions** 

## Installation Instructions



YAMAHA YZF-R1 2015 RADIATOR GUARD

Product Reference - 12281

## Kit Contents

- A 1 x Radiator Guard
- B 1 x Neoprene Foam













































































## Installation Instructions

























## N ESSENTIAL CHECKS 🛝



It is recommended that periodic inspections are made to ensure that dirt and debris have not become trapped between the guard and the radiator/oil cooler. Such dirt and debris would reduce the cooling efficiency of the radiator/oil cooler.

It is recommended that periodic inspections are made to ensure that all fixings are fully tightend.





www.evotech-performance.com