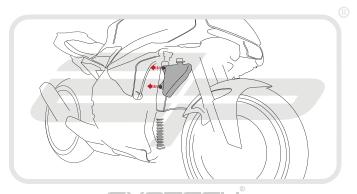

**Installation Instructions** 

## Installation Instructions



YAMAHA YZF-R1 2015 RADIATOR GUARD

Product Reference - 12281

## Kit Contents

- A 1 x Radiator Guard
- B 1 x Neoprene Foam













































































## Installation Instructions

























## N ESSENTIAL CHECKS 🛝



It is recommended that periodic inspections are made to ensure that dirt and debris have not become trapped between the guard and the radiator/oil cooler. Such dirt and debris would reduce the cooling efficiency of the radiator/oil cooler.

It is recommended that periodic inspections are made to ensure that all fixings are fully tightend.





www.evotech-performance.com