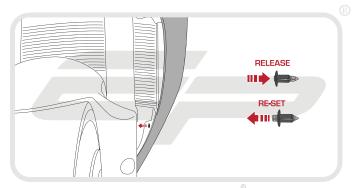

**Installation Instructions** 

## Installation Instructions



YAMAHA YZF-R1 2015 RADIATOR GUARD

Product Reference - 12281

## Kit Contents

- A 1 x Radiator Guard
- B 1 x Neoprene Foam













































































## Installation Instructions

























## N ESSENTIAL CHECKS 🛝



It is recommended that periodic inspections are made to ensure that dirt and debris have not become trapped between the guard and the radiator/oil cooler. Such dirt and debris would reduce the cooling efficiency of the radiator/oil cooler.

It is recommended that periodic inspections are made to ensure that all fixings are fully tightend.





www.evotech-performance.com