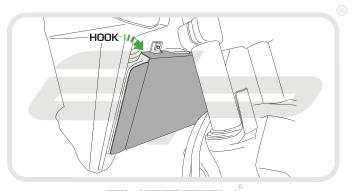

## Kit Contents

- A 1 x Radiator Guard
- B 1 x Mounting Bracket
- © 1 x Neoprene Foam
- 0 2 x M4 8 Socket Button Head Screws