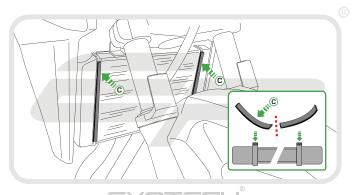

## Kit Contents

- A 1 x Radiator Guard
- B 1 x Mounting Bracket
- © 1 x Neoprene Foam
- 0 2 x M4 8 Socket Button Head Screws