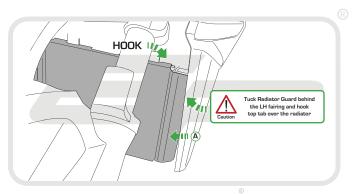

## Kit Contents

- A 1 x Radiator Guard
- B 1 x Mounting Bracket
- © 1 x Neoprene Foam
- 0 2 x M4 8 Socket Button Head Screws