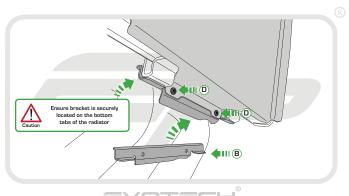

## Kit Contents

- A 1 x Radiator Guard
- B 1 x Mounting Bracket
- © 1 x Neoprene Foam
- 0 2 x M4 8 Socket Button Head Screws