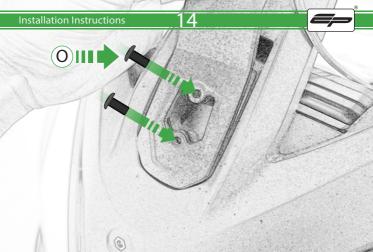

## Kit Contents PRN014359-014567

- A 1 x Main Plate
  D 2 x Lobe Screw

- **E** 1 x Screen Mounting Bracket
- E 2 x P-clips (No.1)G 2 x P-clips (No.2)
- (No.3)
- ① 2 x P-clips (No.4)
- ① 2 x M5 Black Washer
- (K) 2 x M5 x 8mm Black Button head Bolts