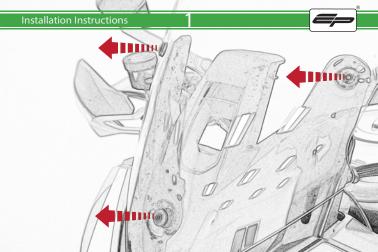

Ducati Multistrada 1260 Tom Tom Sat Nav Mount

Installation Instructions

## Installation Instructions



## Kit Contents PRN014359-014567

- A 1 x Main Plate
  D 2 x Lobe Screw

- **E** 1 x Screen Mounting Bracket
- E 2 x P-clips (No.1)G 2 x P-clips (No.2)
- (No.3)
- ① 2 x P-clips (No.4)
- ① 2 x M5 Black Washer
- (K) 2 x M5 x 8mm Black Button head Bolts













































It is recommended that periodic inspections are made to ensure that all bolts are tightend to the specified torque settings.

Should the bike be involved in an accident a thorough inspection should be made and any components that have taken an impact, no matter how small, be replaced





www.evotech-performance.com