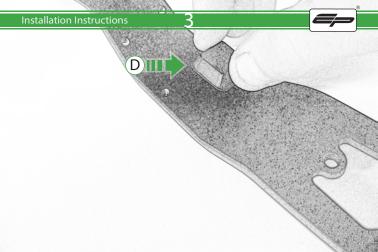

## Installation Instructions

## Kit Contents PRN014359-014567

- A 1 x Main Plate
  D 2 x Lobe Screw

- **E** 1 x Screen Mounting Bracket
- E 2 x P-clips (No.1)G 2 x P-clips (No.2)
- (No.3)
- ① 2 x P-clips (No.4)
- ① 2 x M5 Black Washer
- (K) 2 x M5 x 8mm Black Button head Bolts