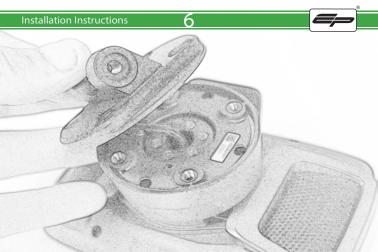

## Kit Contents PRN014359-014567

- A 1 x Main Plate
  D 2 x Lobe Screw

- **E** 1 x Screen Mounting Bracket
- E 2 x P-clips (No.1)G 2 x P-clips (No.2)
- (No.3)
- ① 2 x P-clips (No.4)
- ① 2 x M5 Black Washer
- (K) 2 x M5 x 8mm Black Button head Bolts