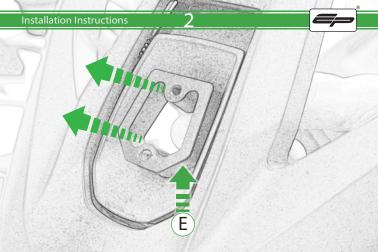

## Installation Instructions

## Kit Contents PRN014359-014567

- A 1 x Main Plate
  D 2 x Lobe Screw

- **E** 1 x Screen Mounting Bracket
- E 2 x P-clips (No.1)G 2 x P-clips (No.2)
- (No.3)
- ① 2 x P-clips (No.4)
- ① 2 x M5 Black Washer
- (K) 2 x M5 x 8mm Black Button head Bolts