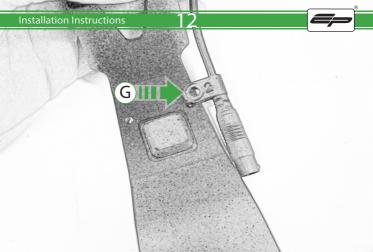

## Kit Contents PRN014359-014567

- A 1 x Main Plate
  D 2 x Lobe Screw

- **E** 1 x Screen Mounting Bracket
- E 2 x P-clips (No.1)G 2 x P-clips (No.2)
- (No.3)
- ① 2 x P-clips (No.4)
- ① 2 x M5 Black Washer
- (K) 2 x M5 x 8mm Black Button head Bolts