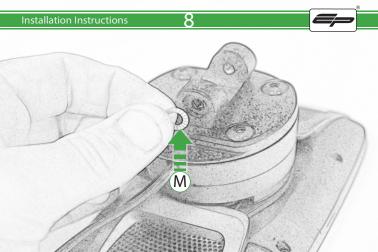

## Kit Contents PRN014359-014567

- A 1 x Main Plate
  D 2 x Lobe Screw

- **E** 1 x Screen Mounting Bracket
- E 2 x P-clips (No.1)G 2 x P-clips (No.2)
- (No.3)
- ① 2 x P-clips (No.4)
- ① 2 x M5 Black Washer
- (K) 2 x M5 x 8mm Black Button head Bolts