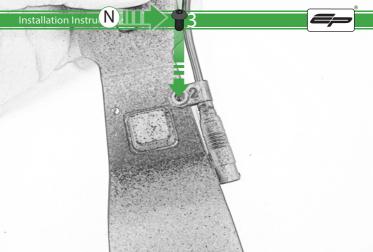

## Kit Contents PRN014359-014567

- A 1 x Main Plate
  D 2 x Lobe Screw

- **E** 1 x Screen Mounting Bracket
- E 2 x P-clips (No.1)G 2 x P-clips (No.2)
- (No.3)
- ① 2 x P-clips (No.4)
- ① 2 x M5 Black Washer
- (K) 2 x M5 x 8mm Black Button head Bolts