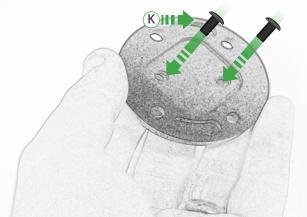

## Kit Contents PRN014359-014567

- A 1 x Main Plate
  D 2 x Lobe Screw

- **E** 1 x Screen Mounting Bracket
- E 2 x P-clips (No.1)G 2 x P-clips (No.2)
- (No.3)
- ① 2 x P-clips (No.4)
- ① 2 x M5 Black Washer
- (K) 2 x M5 x 8mm Black Button head Bolts