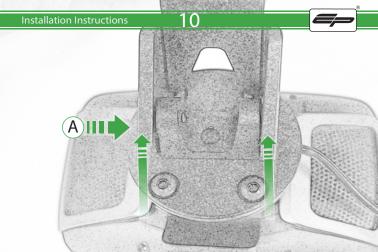

## Kit Contents PRN014359-014567

- A 1 x Main Plate
  D 2 x Lobe Screw

- **E** 1 x Screen Mounting Bracket
- E 2 x P-clips (No.1)G 2 x P-clips (No.2)
- (No.3)
- ① 2 x P-clips (No.4)
- ① 2 x M5 Black Washer
- (K) 2 x M5 x 8mm Black Button head Bolts