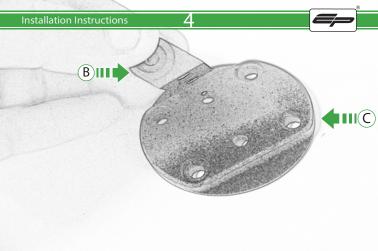

## Installation Instructions

## Kit Contents PRN014359-014567

- A 1 x Main Plate
  D 2 x Lobe Screw

- **E** 1 x Screen Mounting Bracket
- E 2 x P-clips (No.1)G 2 x P-clips (No.2)
- (No.3)
- ① 2 x P-clips (No.4)
- ① 2 x M5 Black Washer
- (K) 2 x M5 x 8mm Black Button head Bolts