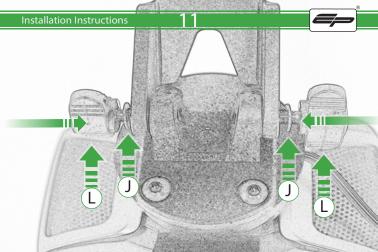

## Kit Contents PRN014359-014567

- A 1 x Main Plate
  D 2 x Lobe Screw

- **E** 1 x Screen Mounting Bracket
- E 2 x P-clips (No.1)G 2 x P-clips (No.2)
- (No.3)
- ① 2 x P-clips (No.4)
- ① 2 x M5 Black Washer
- (K) 2 x M5 x 8mm Black Button head Bolts