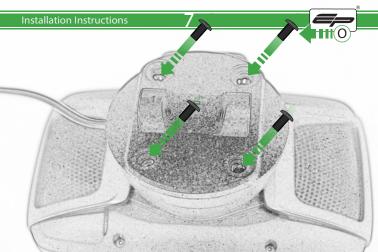

## Kit Contents PRN014359-014567

- A 1 x Main Plate
  D 2 x Lobe Screw

- **E** 1 x Screen Mounting Bracket
- E 2 x P-clips (No.1)G 2 x P-clips (No.2)
- (No.3)
- ① 2 x P-clips (No.4)
- ① 2 x M5 Black Washer
- (K) 2 x M5 x 8mm Black Button head Bolts