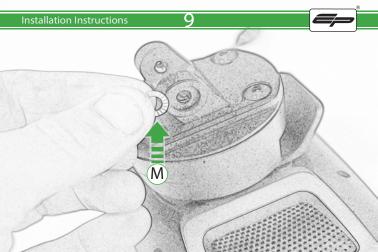

## Kit Contents PRN014359-014567

- A 1 x Main Plate
  D 2 x Lobe Screw

- **E** 1 x Screen Mounting Bracket
- E 2 x P-clips (No.1)G 2 x P-clips (No.2)
- (No.3)
- ① 2 x P-clips (No.4)
- ① 2 x M5 Black Washer
- (K) 2 x M5 x 8mm Black Button head Bolts